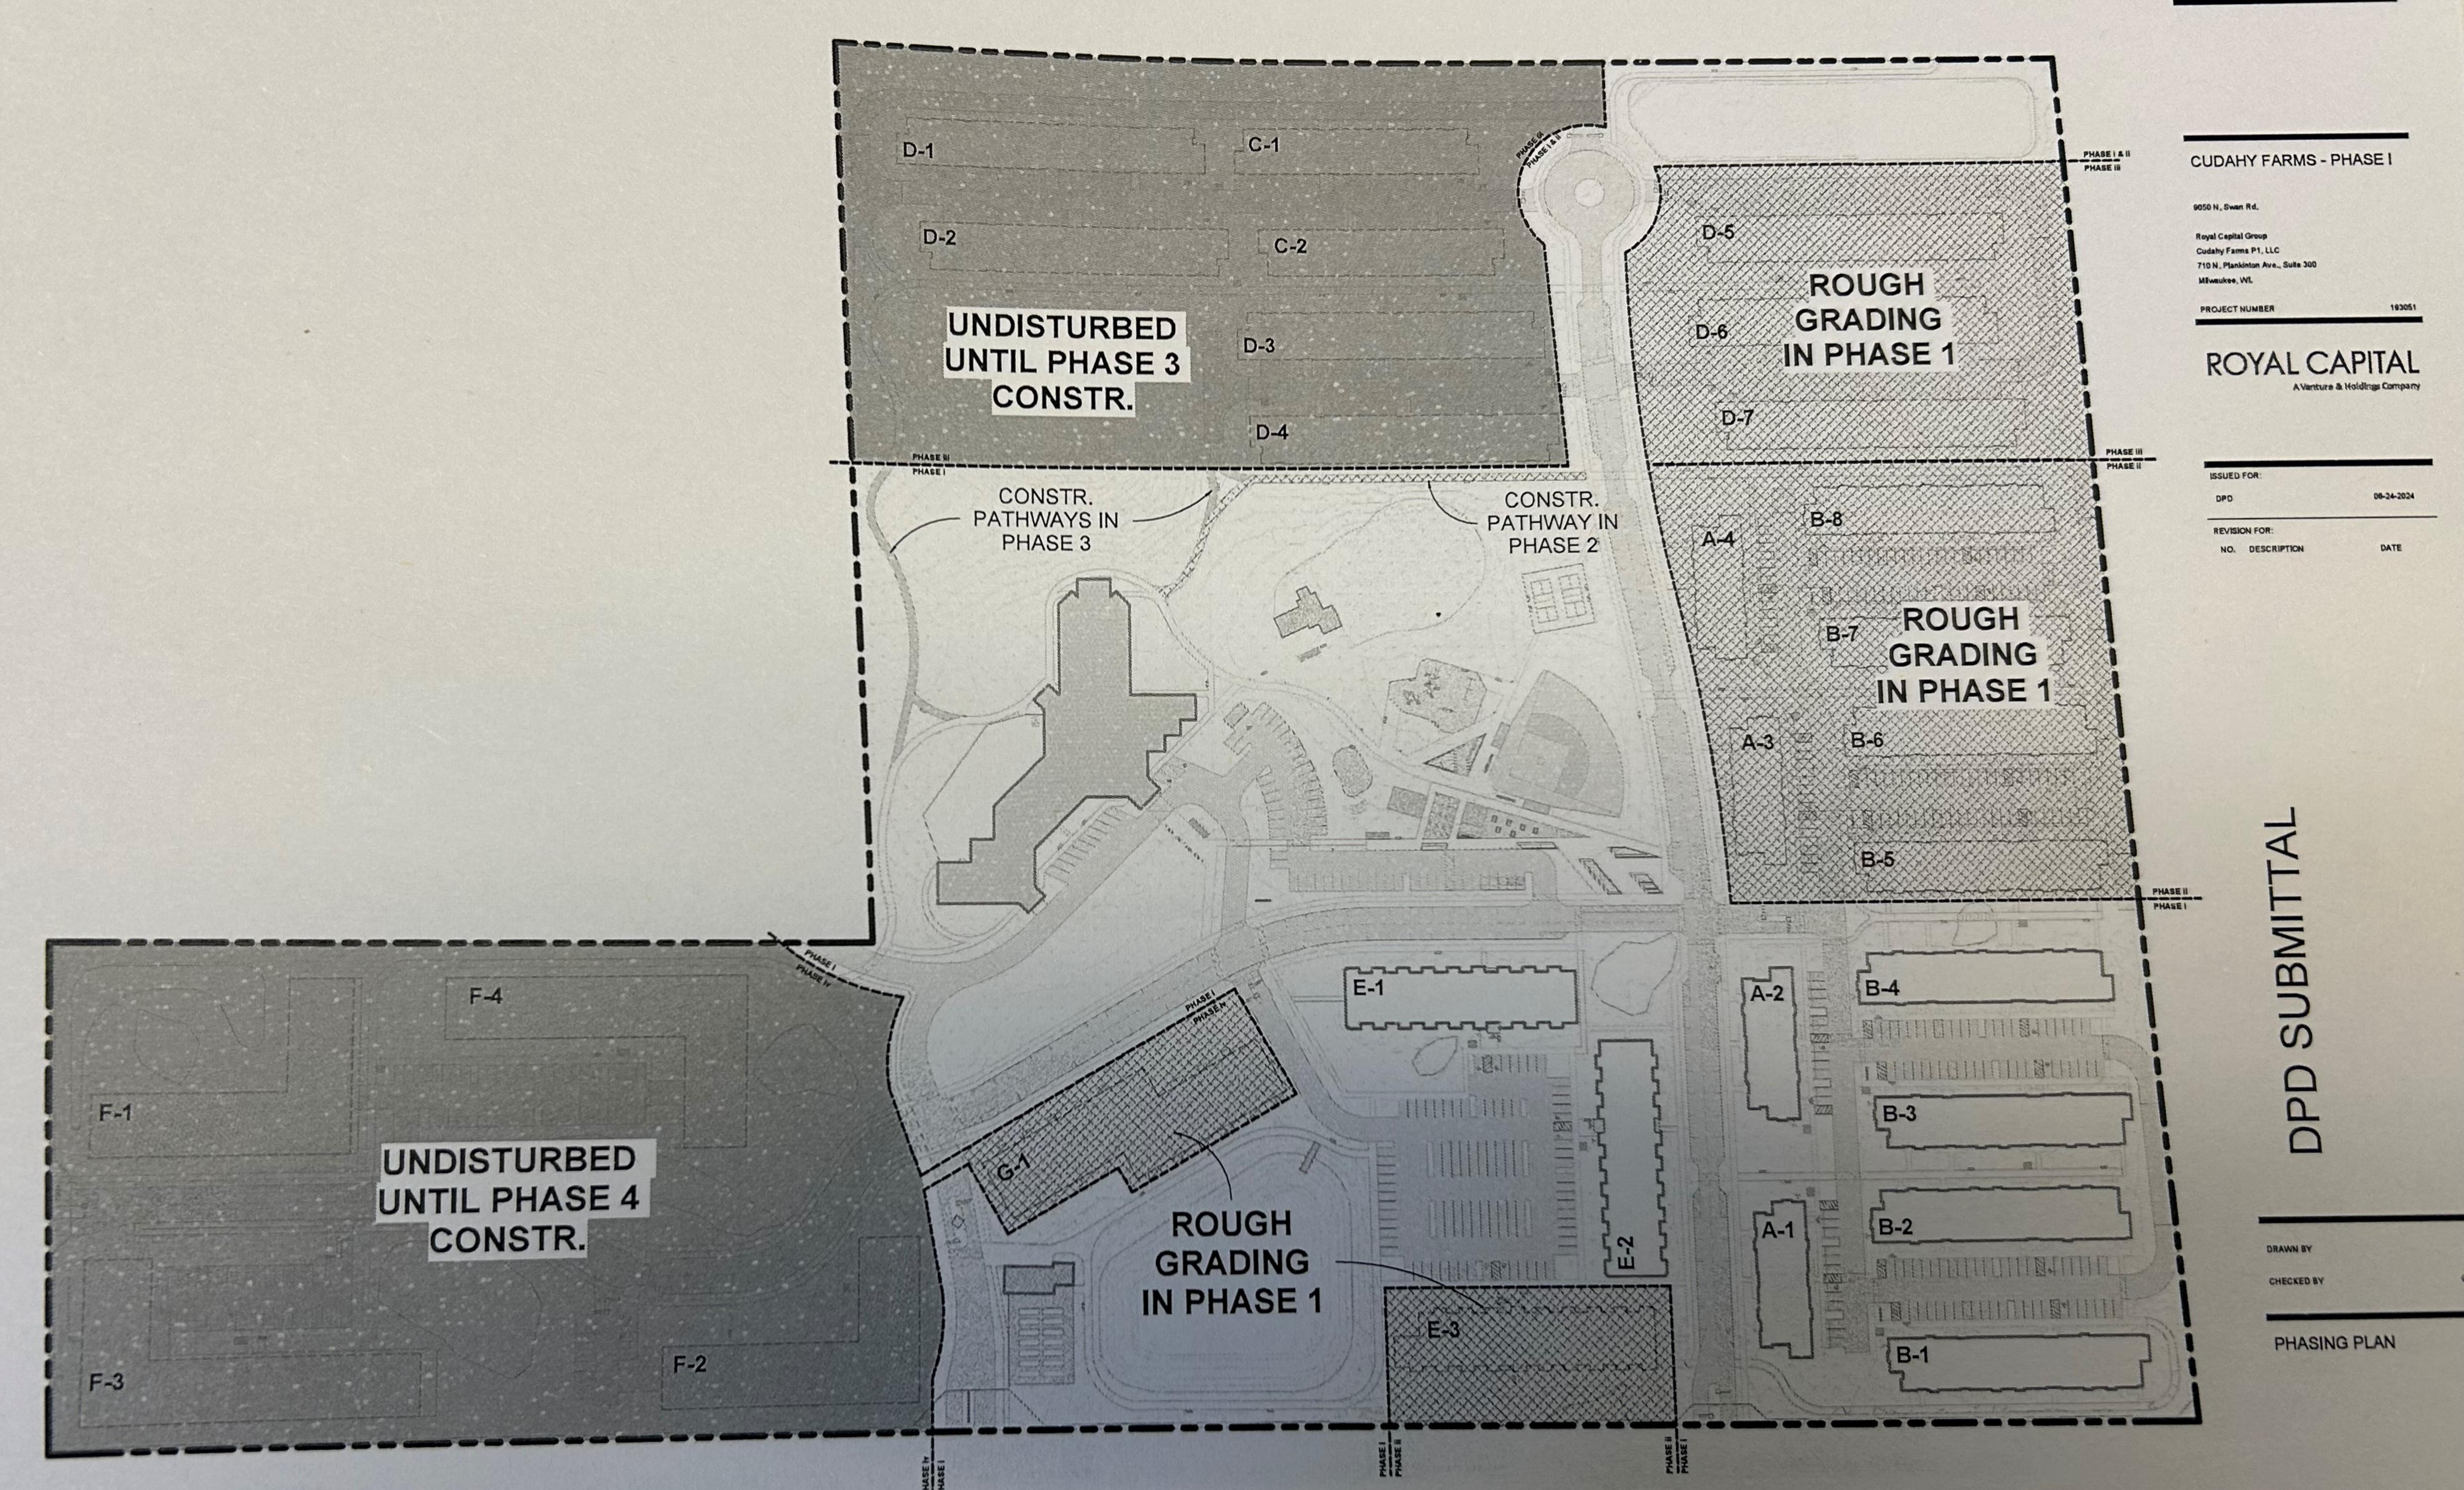

**Subject:** Cudahy Farms diagram

MILWAUKEE | MADISON | TUCSON | CHICAGO

Vicinity Map

View along West Portion of the Site from W Allyn St.

View of East Portion of the Site from W Greenbrook Dr.

View of North Portion of the Site from W Fairy Chasm Dr.

View of Southwest Corner of the Site from N Swan Rd.

Vacant Existing Building along Northeast Portion of the Site