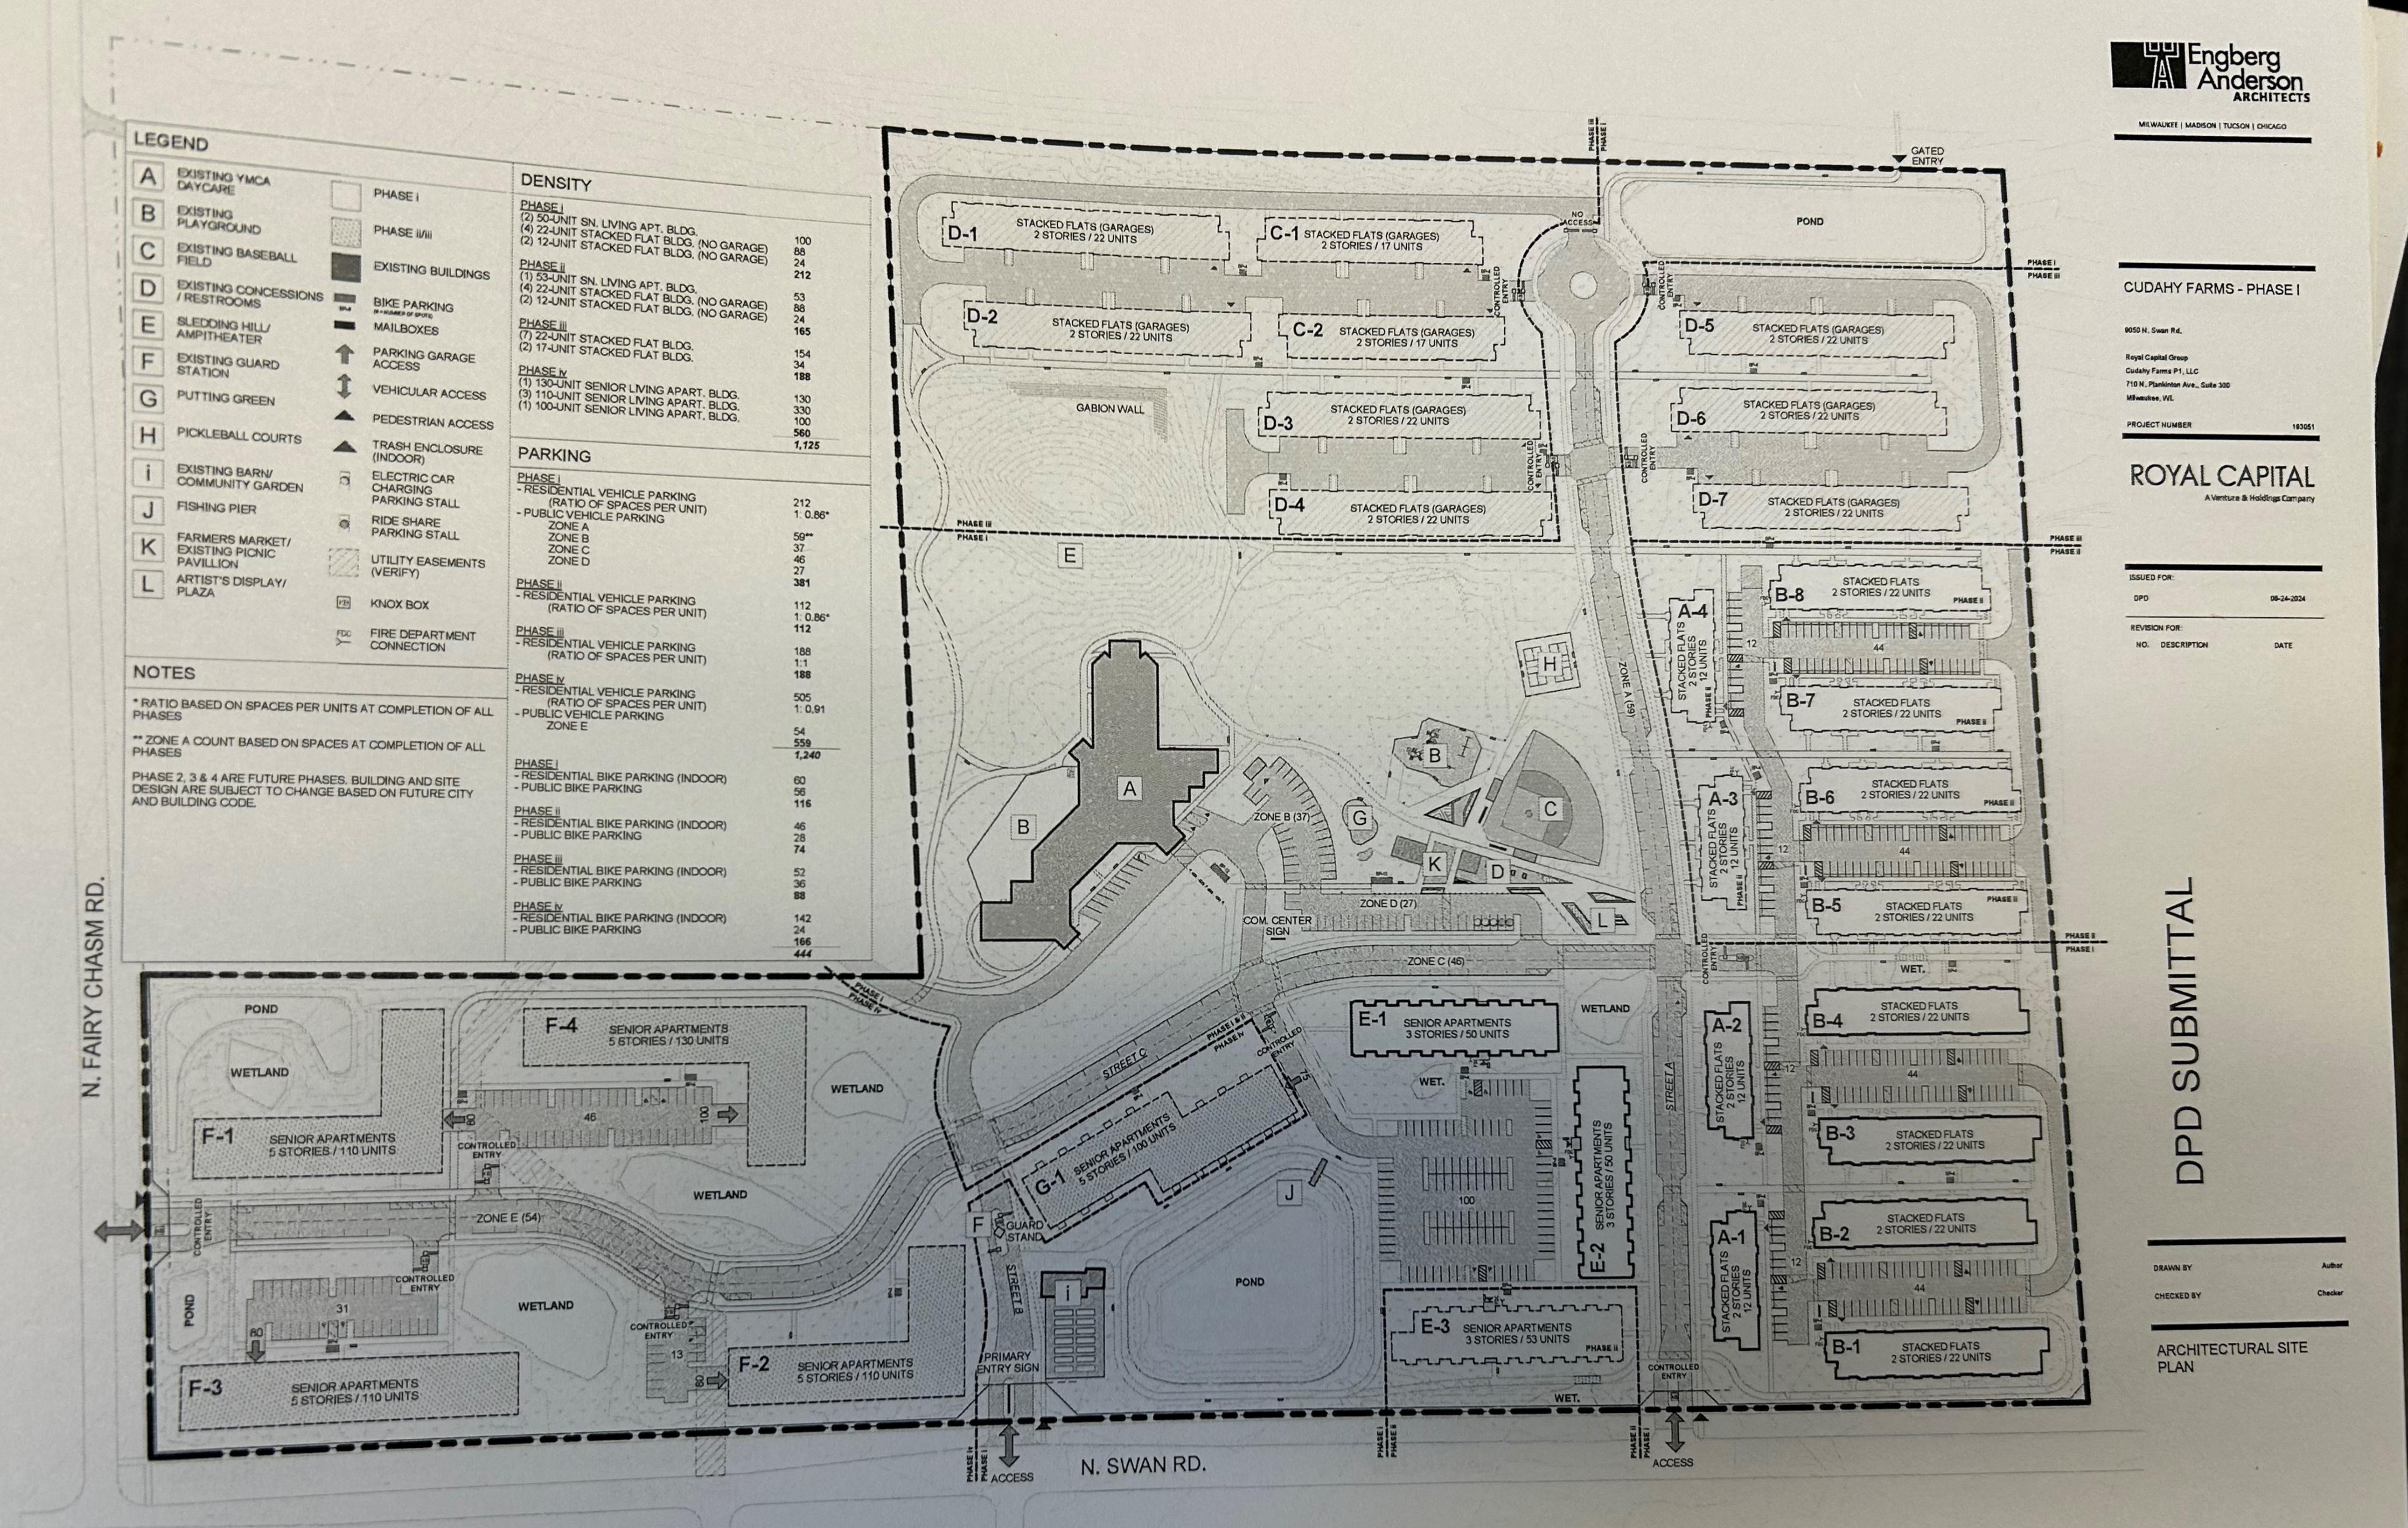

**Subject:** Cudahy Farms diagram

MILWAUKEE | MADISON | TUCSON | CHICAGO

Vicinity Map

View along West Portion of the Site from W Allyn St.

View of East Portion of the Site from W Greenbrook Dr.

View of North Portion of the Site from W Fairy Chasm Dr.

View of Southwest Corner of the Site from N Swan Rd.

Vacant Existing Building along Northeast Portion of the Site