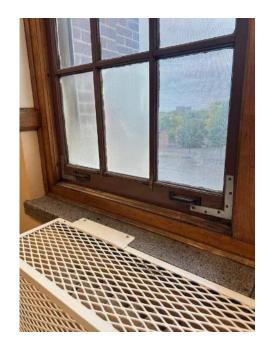

### 2.240609

Resolution relating to a Certificate of Appropriateness for full window replacement, at 3360 - 3370 N. Sherman Boulevard, Townsend Elementary School, in the Sherman Boulevard Historic District, for Milwaukee Public Schools.











View of exterior existing window



MPS - Existing Window Condition









Interior view broken window

### MPS - Existing Window Condition







Interior view gym windows

### MPS - Existing Window Condition





Photograph of 3-D Model replicating existing Townsend Window profile

## The Bridge – University of Michigan













MPS - NE Tower Window Condition









MPS - NE Tower Window Condition









MPS - NW Tower Window Condition









MPS - NW Tower Window Condition









MPS - SE Tower Window Condition









MPS - SE Tower Window Condition









MPS - SW Tower Window Condition















MPS - SW Tower Window Condition

72% energy retention improvement By attaching insulating panel to existing window and adjusting weatherstripping





## Recommendation

# Approve with conditions

- Approve replacement of all ordinary, twosash double-hung windows, all glass block windows, filled-in windows, ground floor windows, and attic windows
- Tower windows appear to be readily repairable