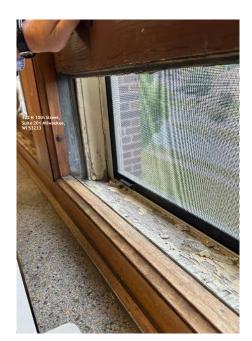

View of exterior existing window

MPS - Existing Window Condition

Interior view broken window