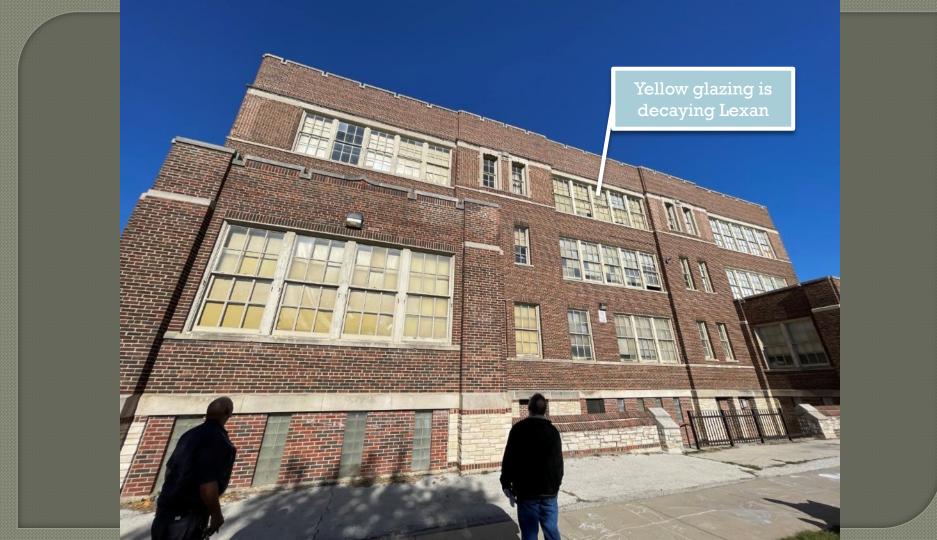

## The Bridge – University of Michigan

MPS - NE Tower Window Condition

MPS - NE Tower Window Condition

MPS - NW Tower Window Condition

MPS - NW Tower Window Condition

MPS - SE Tower Window Condition

MPS - SE Tower Window Condition

MPS - SW Tower Window Condition

MPS - SW Tower Window Condition

72% energy retention improvement By attaching insulating panel to existing window and adjusting weatherstripping