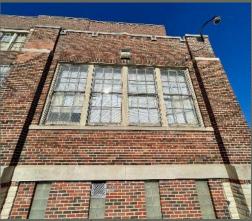

### 2.240609

Resolution relating to a Certificate of Appropriateness for full window replacement, at 3360 - 3370 N. Sherman Boulevard, Townsend Elementary School, in the Sherman Boulevard Historic District, for Milwaukee Public Schools.











View of exterior existing window



MPS - Existing Window Condition









Interior view broken window

### MPS - Existing Window Condition







Interior view gym windows

### MPS - Existing Window Condition





Photograph of 3-D Model replicating existing Townsend Window profile

## The Bridge – University of Michigan













MPS - NE Tower Window Condition









MPS - NE Tower Window Condition









MPS - NW Tower Window Condition









MPS - NW Tower Window Condition









MPS - SE Tower Window Condition









MPS - SE Tower Window Condition









MPS - SW Tower Window Condition















MPS - SW Tower Window Condition

72% energy retention improvement By attaching insulating panel to existing window and adjusting weatherstripping





## Recommendati