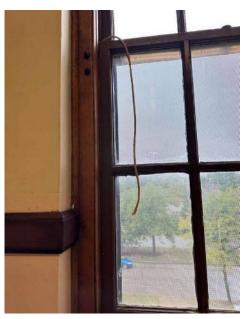

View of exterior existing window

MPS - Existing Window Condition

Interior view broken window