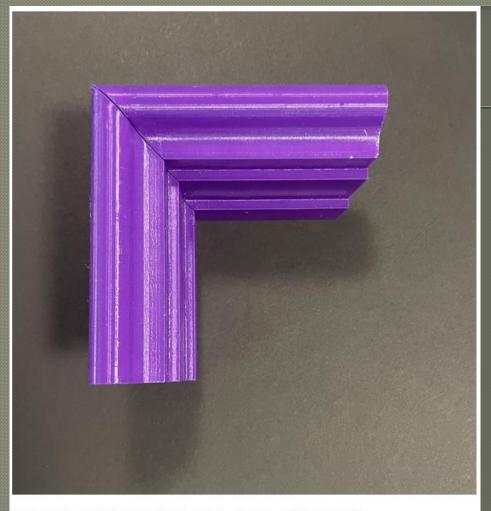

### MPS - Existing Window Condition

Photograph of 3-D Model replicating existing Townsend Window profile