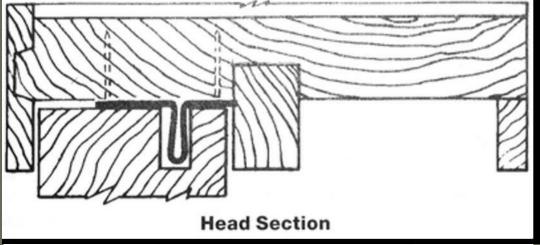

### MPS - Existing Window Condition

Photograph of 3-D Model replicating existing Townsend Window profile