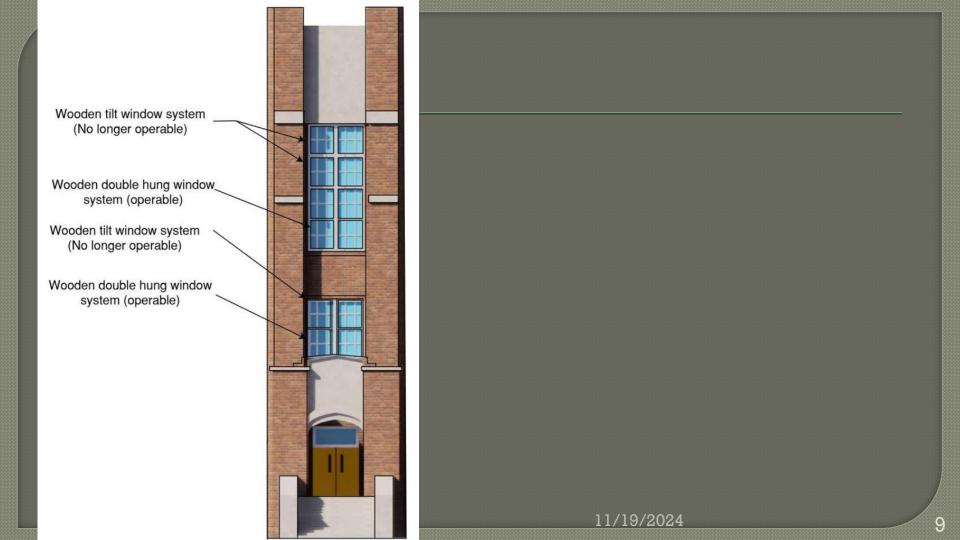

## The Bridge – University of Michigan

MPS - NE Tower Window Condition

MPS - NE Tower Window Condition

MPS - NW Tower Window Condition

MPS - NW Tower Window Condition

MPS - SE Tower Window Condition

MPS - SE Tower Window Condition

MPS - SW Tower Window Condition

MPS - SW Tower Window Condition

72% energy retention improvement By attaching insulating panel to existing window and adjusting weatherstripping