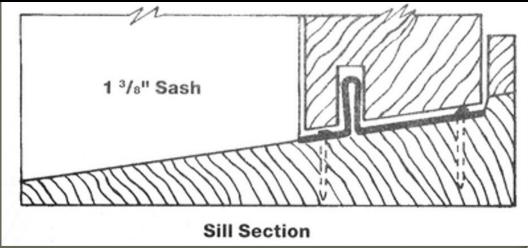

### MPS - Existing Window Condition

Photograph of 3-D Model replicating existing Townsend Window profile