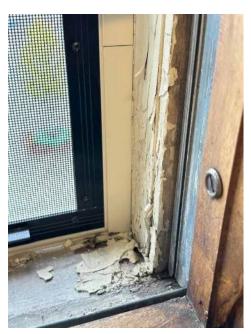

View of exterior existing window

MPS - Existing Window Condition

Interior view broken window

### MPS - Existing Window Condition

Interior view gym windows