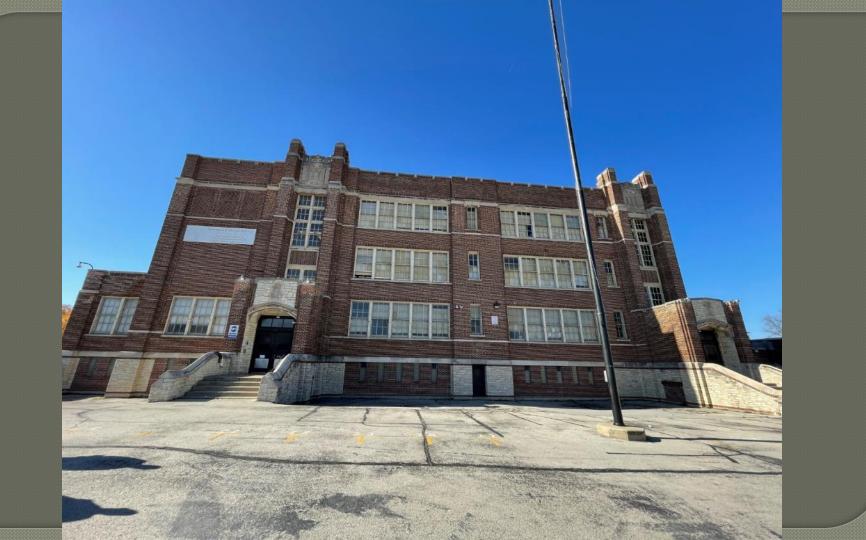

### 2.240609

Resolution relating to a Certificate of Appropriateness for full window replacement, at 3360 - 3370 N. Sherman Boulevard, Townsend Elementary School, in the Sherman Boulevard Historic District, for Milwaukee Public Schools.