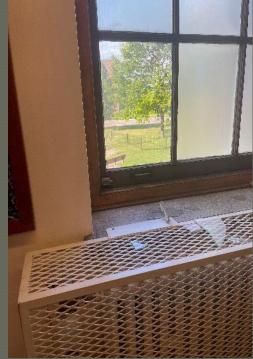

View of exterior existing window

MPS - Existing Window Condition

Interior view broken window