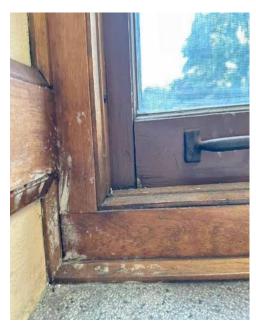

View of exterior existing window

MPS - Existing Window Condition

Interior view broken window

### MPS - Existing Window Condition

Interior view gym windows