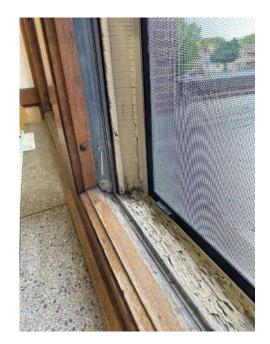

View of exterior existing window

MPS - Existing Window Condition

Interior view broken window

### MPS - Existing Window Condition

Interior view gym windows