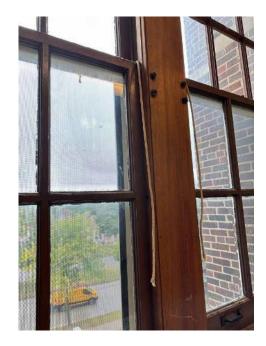

View of exterior existing window

MPS - Existing Window Condition

Interior view broken window