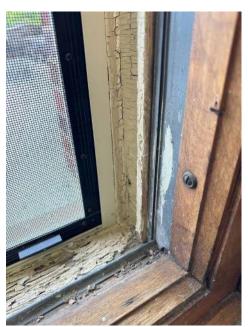

View of exterior existing window

MPS - Existing Window Condition

Interior view broken window

### MPS - Existing Window Condition

Interior view gym windows