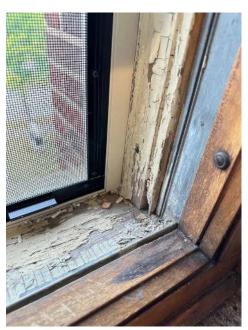

View of exterior existing window

MPS - Existing Window Condition

Interior view broken window