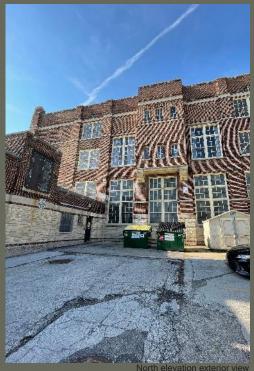

### 2.240609

Resolution relating to a Certificate of Appropriateness for full window replacement, at 3360 - 3370 N. Sherman Boulevard, Townsend Elementary School, in the Sherman Boulevard Historic District, for Milwaukee Public Schools.