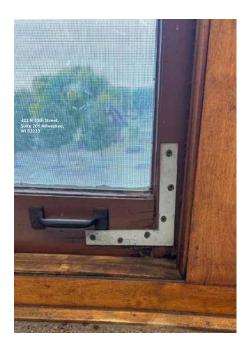

## The Bridge – University of Michigan

MPS - NE Tower Window Condition

MPS - NE Tower Window Condition

MPS - NW Tower Window Condition

MPS - NW Tower Window Condition

MPS - SE Tower Window Condition

MPS - SE Tower Window Condition

MPS - SW Tower Window Condition

MPS - SW Tower Window Condition

72% energy retention improvement By attaching insulating panel to existing window and adjusting weatherstripping