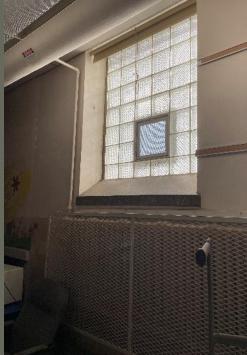

View of exterior existing window

MPS - Existing Window Condition

Interior view broken window

### MPS - Existing Window Condition

Interior view gym windows