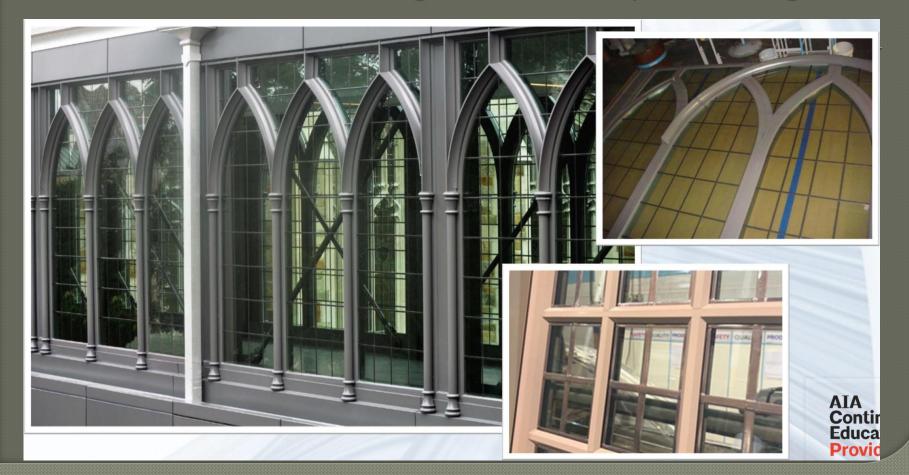

### MPS - Existing Window Condition

Photograph of 3-D Model replicating existing Townsend Window profile