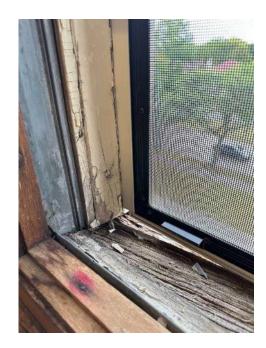

View of exterior existing window

MPS - Existing Window Condition

Interior view broken window