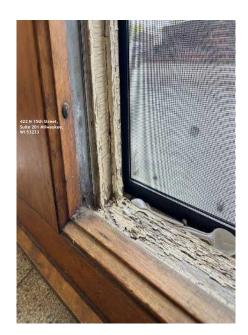

View of exterior existing window

MPS - Existing Window Condition

Interior view broken window