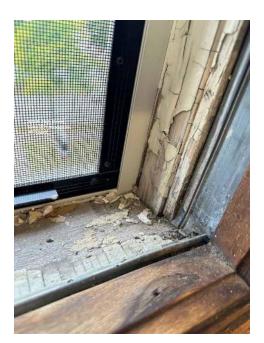

View of exterior existing window

MPS - Existing Window Condition

Interior view broken window