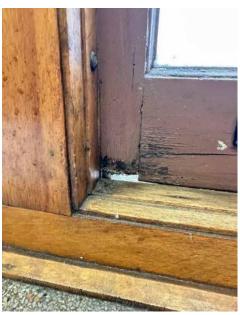

View of exterior existing window

MPS - Existing Window Condition

Interior view broken window