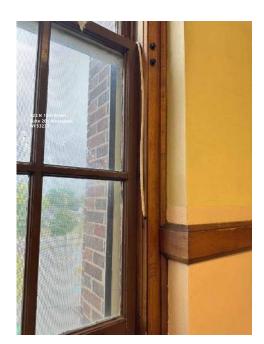

### 2.240609

Resolution relating to a Certificate of Appropriateness for full window replacement, at 3360 - 3370 N. Sherman Boulevard, Townsend Elementary School, in the Sherman Boulevard Historic District, for Milwaukee Public Schools.











View of exterior existing window



MPS - Existing Window Condition









Interior view broken window

### MPS - Existing Window Condition







Interior view gym windows

### MPS - Existing Window Condition





Photograph of 3-D Model replicating existing Townsend Window profile

## The Bridge – University of Michigan













MPS - NE Tower Window Condition









MPS - NE Tower Window Condition









MPS - NW Tower Window Condition









MPS - NW Tower Window Condition









MPS - SE Tower Window Condition









MPS - SE Tower Window Condition









MPS - SW Tower Window Condition















MPS - SW Tower Window Condition

72% energy retention improvement By attaching insulating panel to existing window and adjusting weatherstripping





## Recommendation

# Approve with conditions

- Approve replacement of all ordinary, twosash double-hung windows, all glass block windows, filled-in windows, ground floor windows, and attic windows
- Tower windows appear to be readily repairable