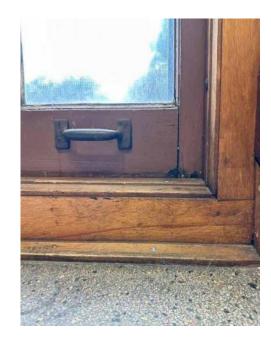

View of exterior existing window

MPS - Existing Window Condition

Interior view broken window