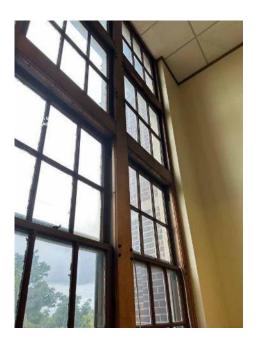

l window replacement, at 3360 - 3370 N. Sherman Boulevard, Townsend Elementary School, in the Sherman Boulevard Historic District, for Milwaukee Public Schools.











View of exterior existing window



MPS - Existing Window Condition









Interior view broken window

### MPS - Existing Window Condition







Interior view gym windows

### MPS - Existing Window Condition





Photograph of 3-D Model replicating existing Townsend Window profile

## The Bridge – University of Michigan













MPS - NE Tower Window Condition









MPS - NE Tower Window Condition









MPS - NW Tower Window Condition









MPS - NW Tower Window Condition









MPS - SE Tower Window Condition









MPS - SE Tower Window Condition









MPS - SW Tower Window Condition















MPS - SW Tower Window Condition

72% energy retention improvement By attaching insulating panel to existing window and adjusting weatherstripping





## Recommendation

# Approve with conditions

- Approve replacement of all ordinary, twosash double-hung windows, all glass block windows, filled-in windows, ground floor windows, and attic windows
- Tower windows appear to be readily repairable