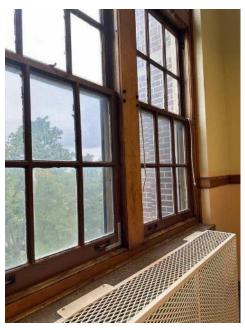

g to a Certificate of Appropriateness for full window replacement, at 3360 - 3370 N. Sherman Boulevard, Townsend Elementary School, in the Sherman Boulevard Historic District, for Milwaukee Public Schools.











View of exterior existing window



MPS - Existing Window Condition









Interior view broken window

### MPS - Existing Window Condition







Interior view gym windows

### MPS - Existing Window Condition





Photograph of 3-D Model replicating existing Townsend Window profile

## The Bridge – University of Michigan













MPS - NE Tower Window Condition









MPS - NE Tower Window Condition









MPS - NW Tower Window Condition









MPS - NW Tower Window Condition









MPS - SE Tower Window Condition









MPS - SE Tower Window Condition









MPS - SW Tower Window Condition















MPS - SW Tower Window Condition

72% energy retention improvement By attaching insulating panel to existing window and adjusting weatherstripping





## Recommendation

# Approve with conditions

- Approve replacement of all ordinary, twosash double-hung windows, all glass block windows, filled-in windows, ground floor windows, and attic windows
- Tower windows appear to be readily repairable