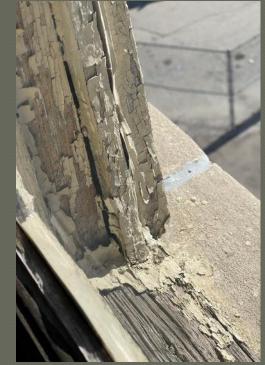

View of exterior existing window

MPS - Existing Window Condition

Interior view broken window