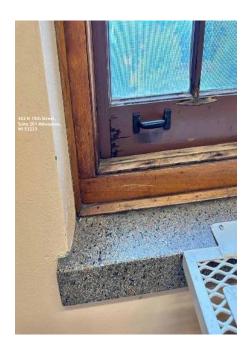

## The Bridge – University of Michigan

MPS - NE Tower Window Condition

MPS - NE Tower Window Condition

MPS - NW Tower Window Condition

MPS - NW Tower Window Condition

MPS - SE Tower Window Condition

MPS - SE Tower Window Condition

MPS - SW Tower Window Condition

MPS - SW Tower Window Condition

72% energy retention improvement By attaching insulating panel to existing window and adjusting weatherstripping