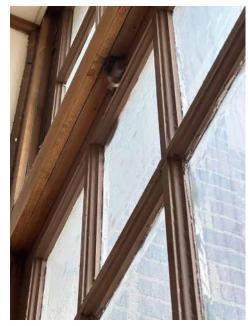

## The Bridge – University of Michigan

MPS - NE Tower Window Condition

MPS - NE Tower Window Condition

MPS - NW Tower Window Condition

MPS - NW Tower Window Condition

MPS - SE Tower Window Condition

MPS - SE Tower Window Condition

MPS - SW Tower Window Condition

MPS - SW Tower Window Condition

72% energy retention improvement By attaching insulating panel to existing window and adjusting weatherstripping