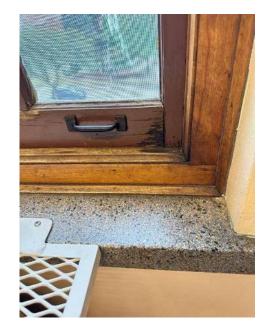

View of exterior existing window

MPS - Existing Window Condition

Interior view broken window