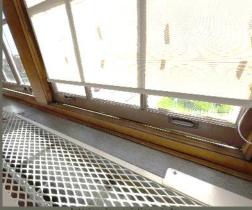

View of exterior existing window

MPS - Existing Window Condition

Interior view broken window