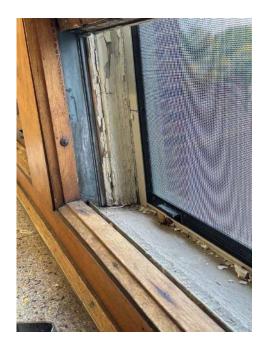

View of exterior existing window

MPS - Existing Window Condition

Interior view broken window