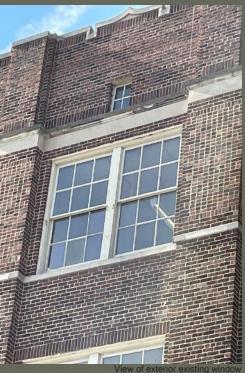

View of exterior existing window

MPS - Existing Window Condition

Interior view broken window