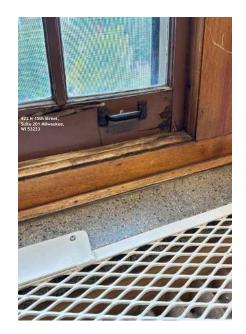

View of exterior existing window

MPS - Existing Window Condition

Interior view broken window