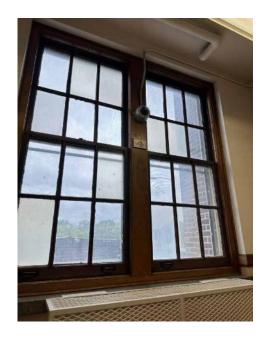

### 2.240609

Resolution relating to a Certificate of Appropriateness for full window replacement, at 3360 - 3370 N. Sherman Boulevard, Townsend Elementary School, in the Sherman Boulevard Historic District, for Milwaukee Public Schools.











View of exterior existing window



MPS - Existing Window Condition









Interior view broken window

### MPS - Existing Window Condition







Interior view gym windows

### MPS - Existing Window Condition





Photograph of 3-D Model replicating existing Townsend Window profile

## The Bridge – University of Michigan













MPS - NE Tower Window Condition









MPS - NE Tower Window Condition









MPS - NW Tower Window Condition









MPS - NW Tower Window Condition









MPS - SE Tower Window Condition









MPS - SE Tower Window Condition









MPS - SW Tower Window Condition















MPS - SW Tower Window Condition

72% energy retention improvement By attaching insulating panel to existing window and adjusting weatherstripping





## Recommendation

# Approve with conditions

- Approve replacement of all ordinary, twosash double-hung windows, all glass block windows, filled-in windows, ground floor windows, and attic windows
- Tower windows appear to be readily repairable