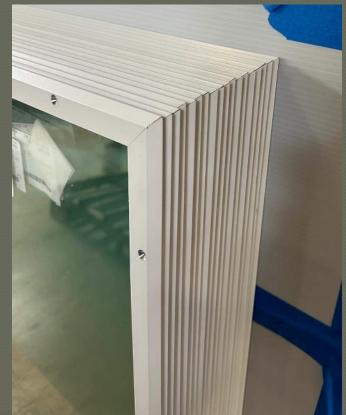

### MPS - Existing Window Condition

Photograph of 3-D Model replicating existing Townsend Window profile