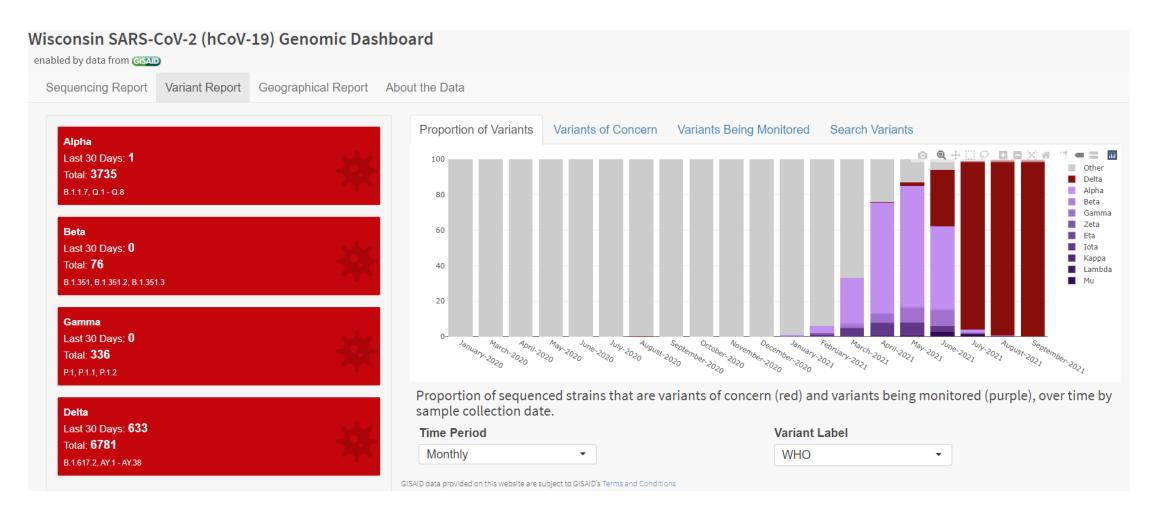

Vaccination Rate

Total number of adult City of Milwaukee residents who have completed their COVID-19 vaccination series divided by the adult population of the City of Milwaukee. Adult is defined as an individual who is 16 years of age or older. Population data is based on U.S. Census, 2019.



56.6%

## Milwaukee MSD Jones Island



SARS-CoV-2 Concentration: No Significant Change

from 9/12/21 to 9/26/21



from 9/20/21 to 10/5/21



## **VACCINE UPDATE**

- 56.6% (53.2%) Fully Vaccinated
- 62.1% (58.5%) Single Dose
- 40.2% (33.7%) 12-15 Year Olds with at least one dose





### Vaccination Trends Over Time By Age Group

Percent of City of Milwaukee Residents with One or More Vaccination Doses By Age Group





## **VARIANTS IN WI**

• B.1.617.2 – 99.5% of Sequenced Samples in September



# **MANDATES**

- Employee Vaccine Policy Oct. 29th
- Mask Advisory Issued on July 29<sup>th</sup>
  - Everyone should mask indoors, regardless of vaccination status



# **QUESTIONS?**