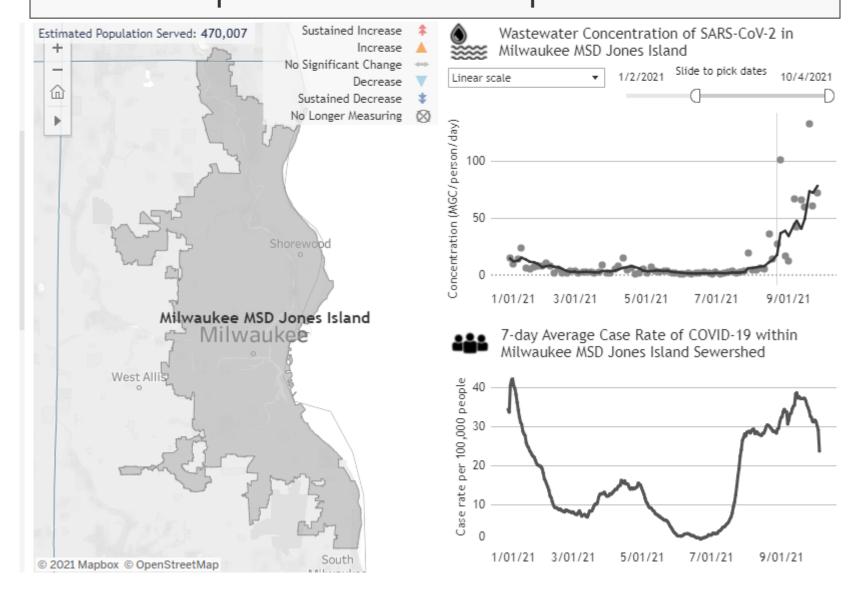

## Milwaukee MSD Jones Island

SARS-CoV-2 Concentration: No Significant Change

from 9/12/21 to 9/26/21

from 9/20/21 to 10/5/21