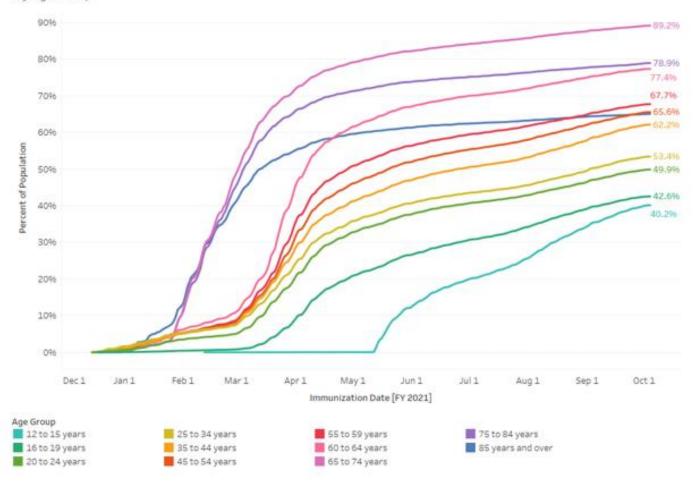

## **VACCINE UPDATE**

- 56.6% (53.2%) Fully Vaccinated
- 62.1% (58.5%) Single Dose
- 40.2% (33.7%) 12-15 Year Olds with at least one dose

### Vaccination Trends Over Time By Age Group

Percent of City of Milwaukee Residents with One or More Vaccination Doses By Age Group