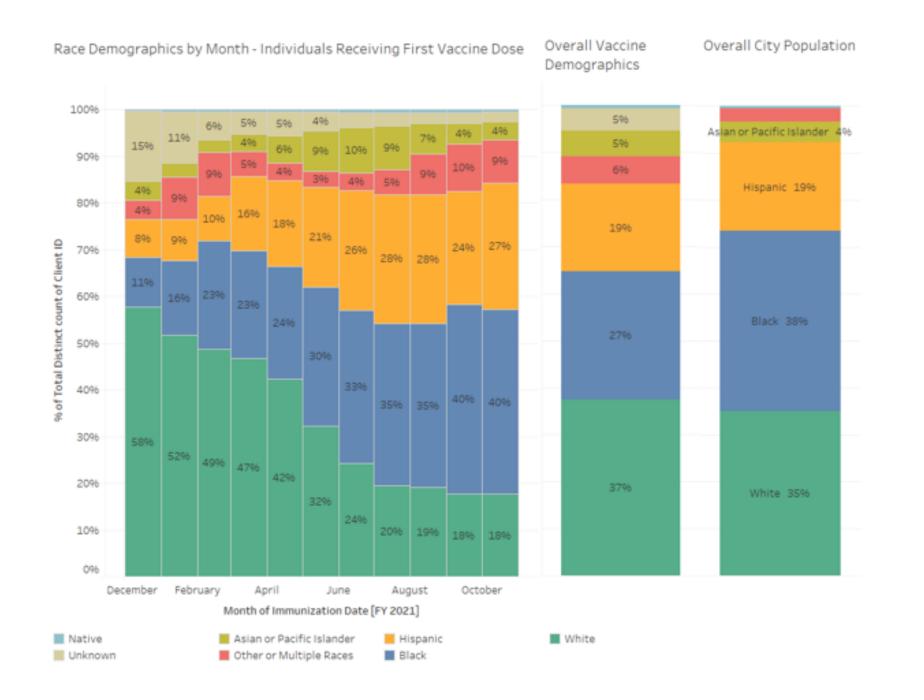

## **VACCINE UPDATE**

- 56.6% (53.2%) Fully Vaccinated
- 62.1% (58.5%) Single Dose
- 40.2% (33.7%) 12-15 Year Olds with at least one dose

### Vaccination Trends Over Time By Age Group

Percent of City of Milwaukee Residents with One or More Vaccination Doses By Age Group