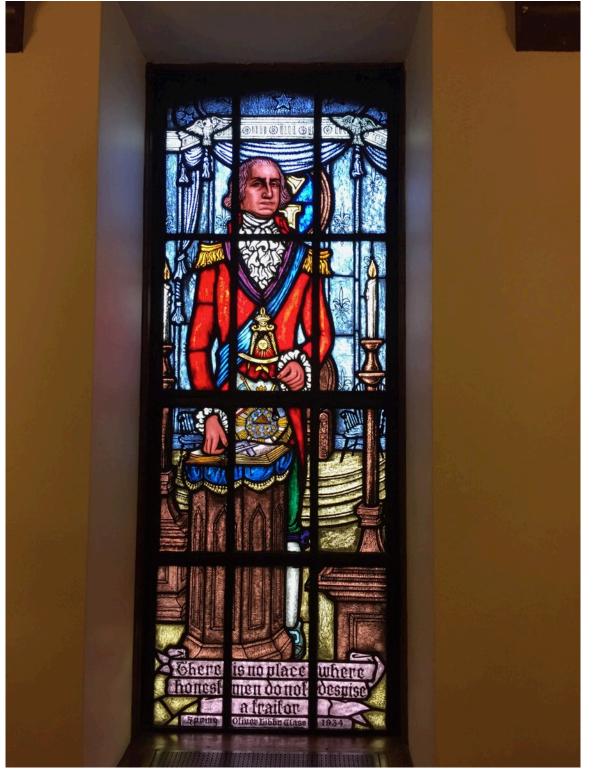

# Scottish Rite Masonic Center - Interior Photos of Stained Glass Windows

Title INTERIOR PHOTOGRAPHS OF EXISTING STAINED GLAS WINDOWS

Project Scottish Rite Masonic Center
Project Number 21-102

Date 3 FEB 2021
Drawn by RAMLOW/STEIN

3

Scale: NA

Drawing No. S-3-4