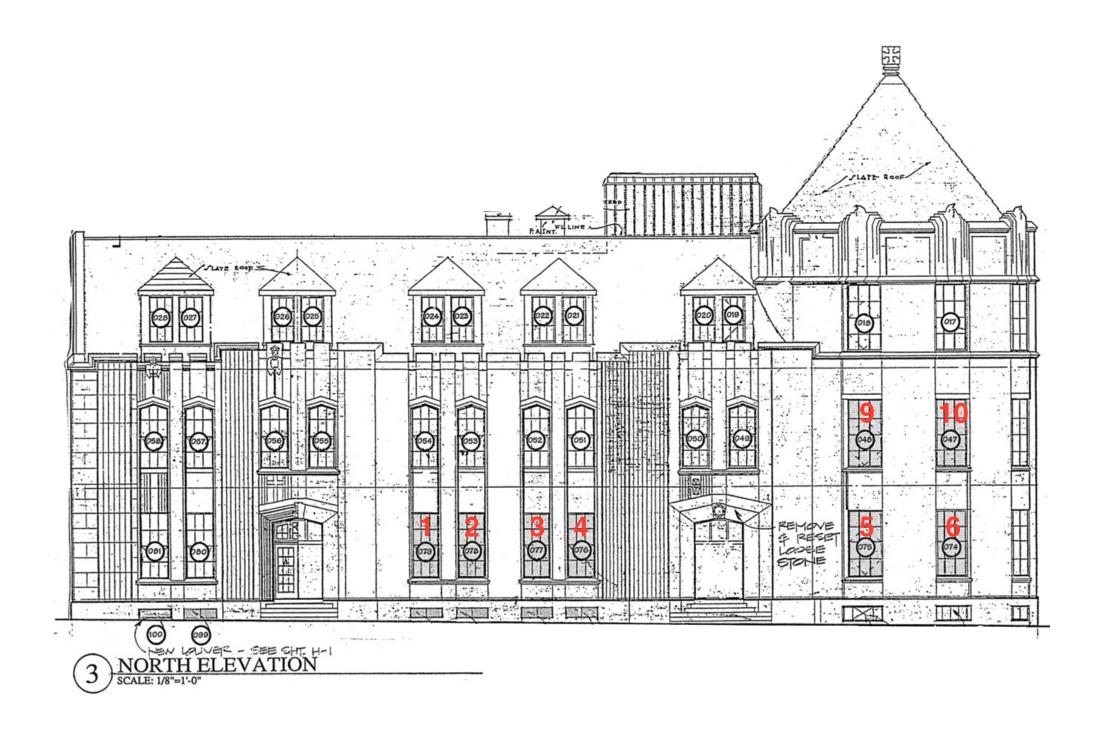

R/S

Title NORTH ELEVATION STAINED GLASS WINDOWS PROPOSED TO BE REMOVED

Project Scottish Rite Masonic Center

Project Number 21-102 Date 3 FEB 2021

Drawn by RAMLOW/STEIN

Scale: NA

Drawing No.

A211