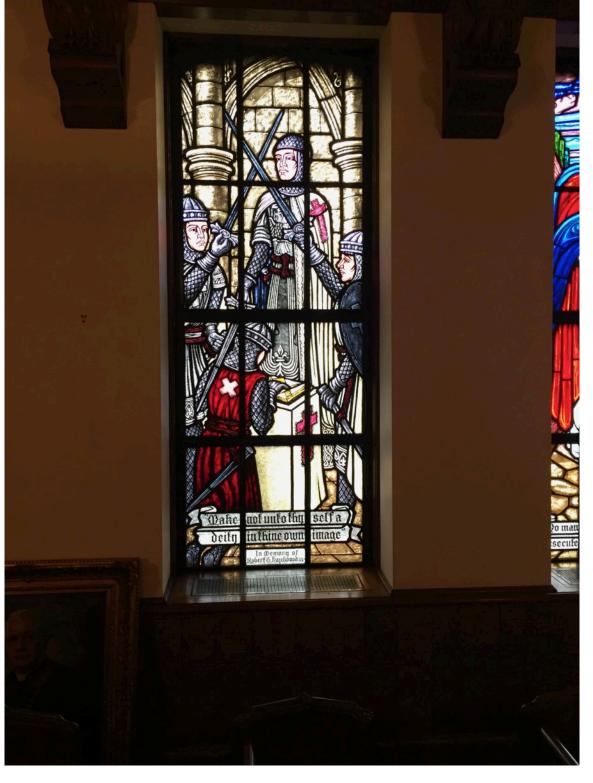

# Scottish Rite Masonic Center - Interior Photos of Stained Glass Windows

Title INTERIOR PHOTOGRAPHS OF EXISTING STAINED GLAS WINDOWS

Project Scottish Rite Masonic Center
Project Number 21-102

Date 3 FEB 2021
Drawn by RAMLOW/STEIN

3

Scale: NA

Drawing No. S-3-4