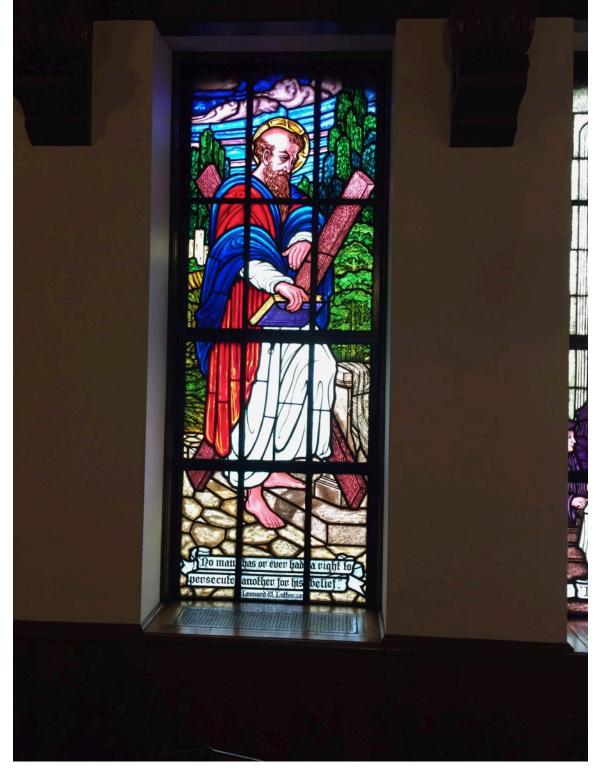

# Scottish Rite Masonic Center - Interior Photos of Stained Glass Windows

INTERIOR PHOTOGRAPHS OF EXISTING STAINED GLAS WINDOWS

Project Scottish Rite Masonic Center

Project Number 21-102 Date 3 FEB 2021

Title

Drawn by

RAMLOW/STEIN

2

Scale: NA

S-1-2

Drawing No.