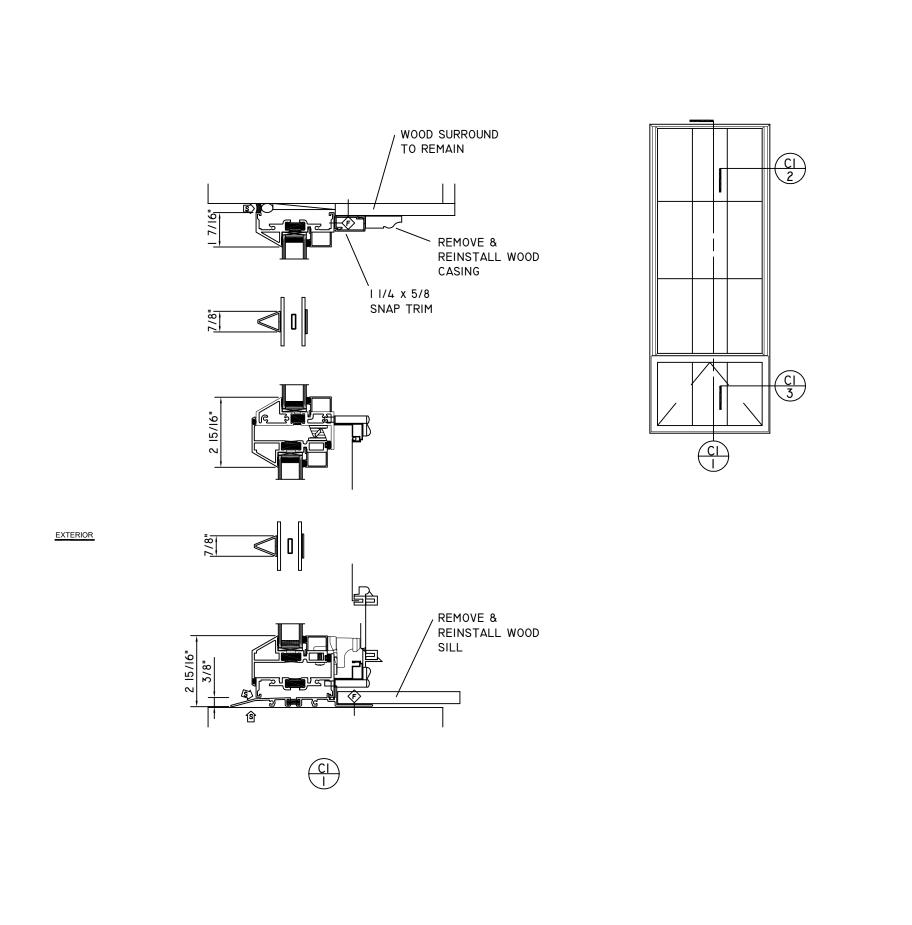

Date 3 FEB 2021

Drawn by RAMLOW/STEIN

19

Scale: NA
Drawing No.

SYMBOLS LEGEND

INDICATES FIELD APPLIED SEALANT

F FASTENERS BY ERECTOR

B INDICATES BLOCKING BY ERECTOR

S SHIM AS NEEDED

NOTICE: QUAKER DOES NOT SUPPLY ANY FASTENERS, SHIMS, BACKER ROD, OR SEALANTS. UNLESS OTHERWISE NOTED.

VERIFY INSTALLATION VERIFY WALL DETAILS

ALL PANNING SHALL BE FIELD FIT & TRIMMED BY THE INSTALLER

TEMPLE

SCOTTISH RITE

ALL PANNING TO BE SEALED IN THE FIELD BY OTHERS

SEALANT MUST MEET OR EXCEED
ASTM C920-11 SPECIFICATION

PROVIDE ADEQUATE BLOCKING TO SUPPORT THE SILL OF THE WINDOW

PACK INSULATION AROUND WINDOW FRAME. DO NOT USE EXPANDING OR SPRAY-IN TYPE FOAMS.

DETAIL

Heoo CUT

NONE

QUAKER

Drawn By:
ROD BOCK
Date:

 $\binom{Cl}{3}$