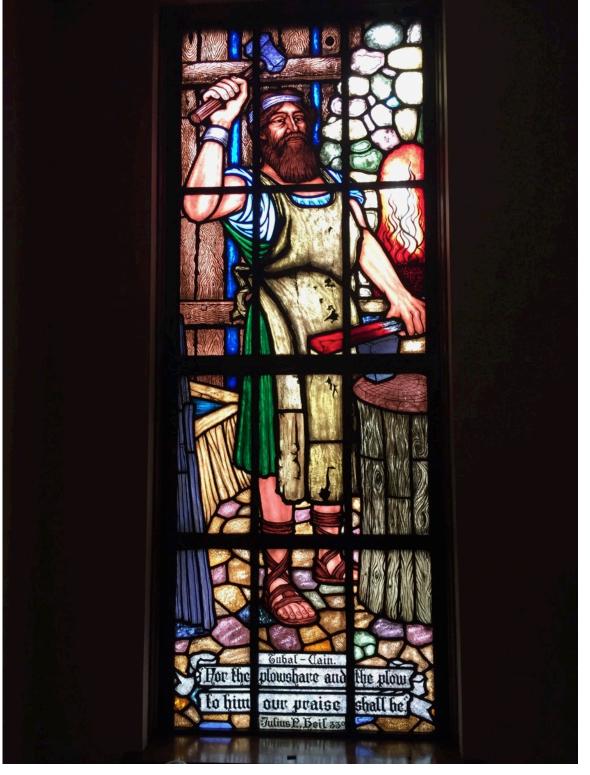

# Scottish Rite Masonic Center - Interior Photos of Stained Glass Windows

Title INTERIOR PHOTOGRAPHS OF EXISTING STAINED GLAS WINDOWS

Project Scottish Rite Masonic Center
Project Number 21-102

Date 3 FEB 2021
Drawn by RAMLOW/STEIN

3

Scale: NA

Drawing No. S-3-4