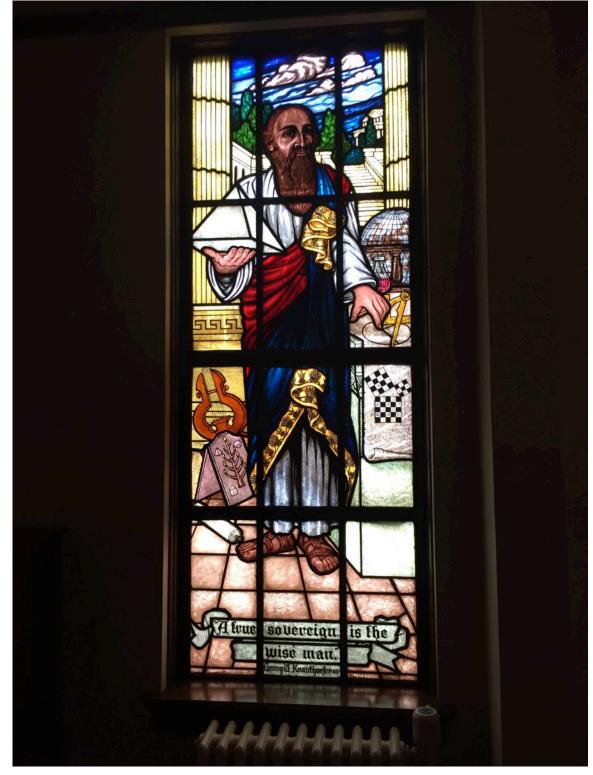

# Scottish Rite Masonic Center - Interior Photos of Stained Glass Windows

INTERIOR PHOTOGRAPHS OF EXISTING STAINED GLAS WINDOWS

Project Scottish Rite Masonic Center

Project Number 21-102 Date 3 FEB 2021

Title

Drawn by

RAMLOW/STEIN

2

Scale: NA

S-1-2

Drawing No.