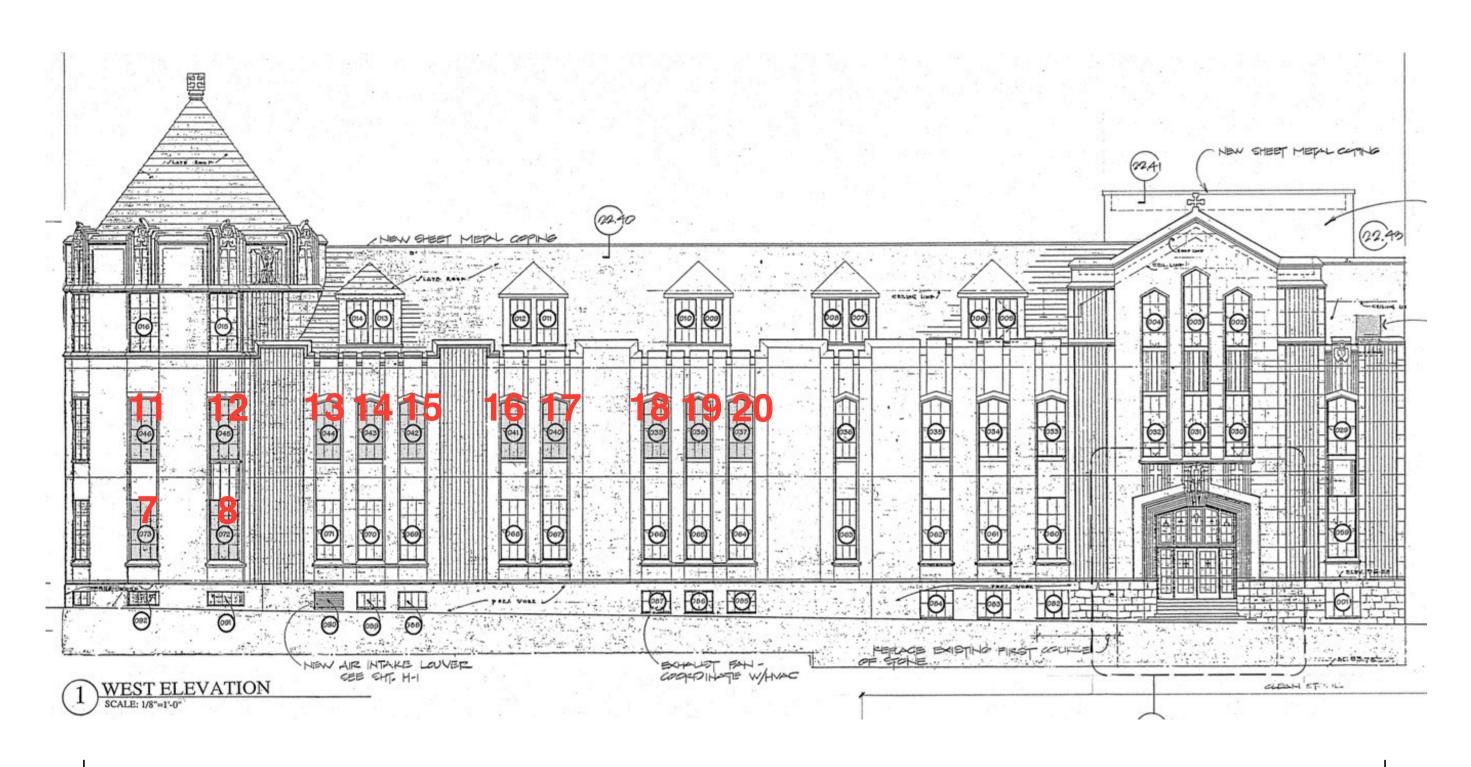

R/S

Title WEST ELEVATION STAINED GLASS WINDOWS PROPOSED TO BE REMOVED

Project Scottish Rite Masonic Center

Project Number 21-102 Date 3 FEB 2021

Drawn by RAMLOW/STEIN

Scale: NA

Drawing No.

A210