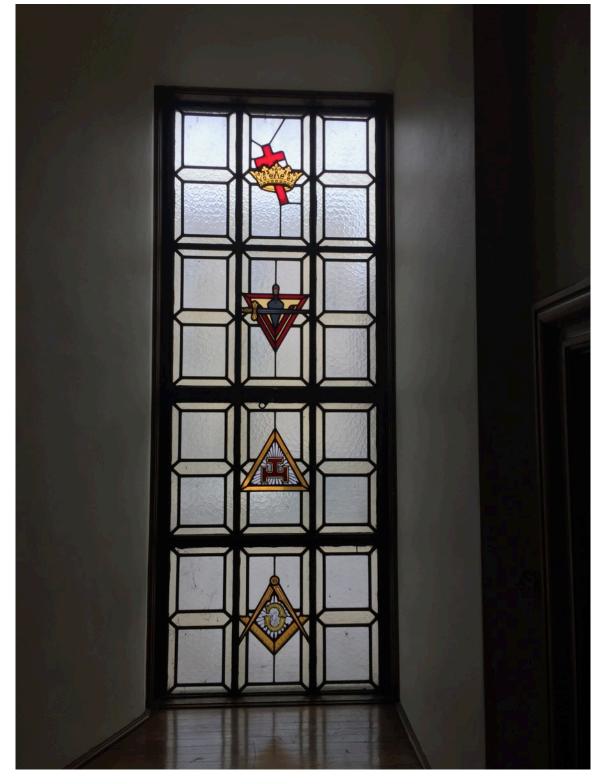

### Scottish Rite Masonic Center -Interior Photos of Stained Glass Windows

5

Title INTERIOR PHOTOGRAPHS OF EXISTING STAINED GLAS WINDOWS

Project Scottish Rite Masonic Center Project Number 21-102

3 FEB 2021 Date Drawn by

RAMLOW/STEIN

Scale: NA

Drawing No.

S-5-6