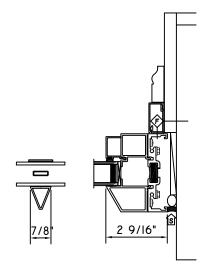

Date 3 FEB 2021

Drawn by RAMLOW/STEIN

19

Scale: NA
Drawing No.

SYMBOLS LEGEND

INDICATES FIELD APPLIED SEALANT

F FASTENERS BY ERECTOR

B INDICATES BLOCKING BY ERECTOR

S SHIM AS NEEDED

NOTICE: QUAKER DOES NOT SUPPLY ANY FASTENERS, SHIMS, BACKER ROD, OR SEALANTS. UNLESS OTHERWISE NOTED.

VERIFY INSTALLATION VERIFY WALL DETAILS

ALL PANNING SHALL BE FIELD FIT & TRIMMED BY THE INSTALLER

TEMPLE

SCOTTISH RITE

ALL PANNING TO BE SEALED IN THE FIELD BY OTHERS

SEALANT MUST MEET OR EXCEED
ASTM C920-11 SPECIFICATION

PROVIDE ADEQUATE BLOCKING TO SUPPORT THE SILL OF THE WINDOW

PACK INSULATION AROUND WINDOW FRAME. DO NOT USE EXPANDING OR SPRAY-IN TYPE FOAMS.

DETAIL

Heoo CUT

NONE

QUAKER

Drawn By:
ROD BOCK
Date:

 $\binom{Cl}{3}$