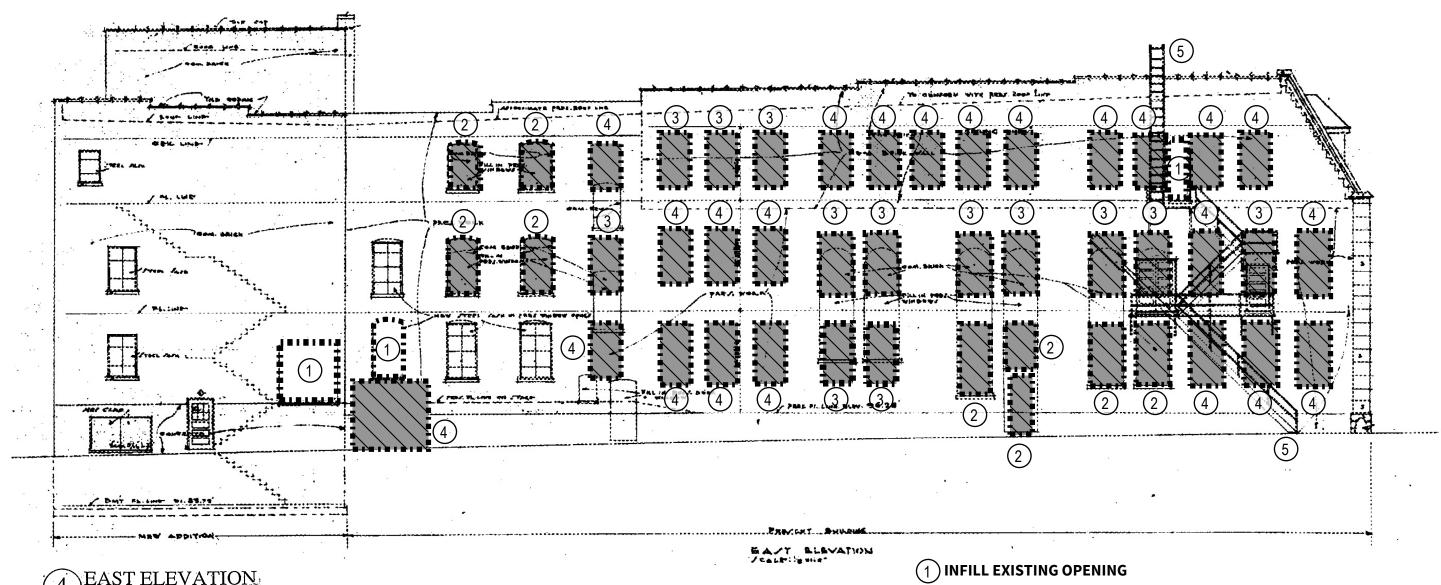

EAST ELEVATION

EAST ELEVATION WINDOWS PROPOSED TO BE ADDED

Scottish Rite Masonic Center Project

Project Number 21-102 3 FEB 2021 Date

R/S

RAMLOW/STEIN Drawn by

5 REMOVE EXTERIOR FIRE STAIR

4 NEW OPENING

(2) NEW WINDOW/ DOOR AT EXISTING OPENING

(3) NEW WINDOW AT ENLARGED EXISTING OPENING

Scale: NA

Drawing No.

A212