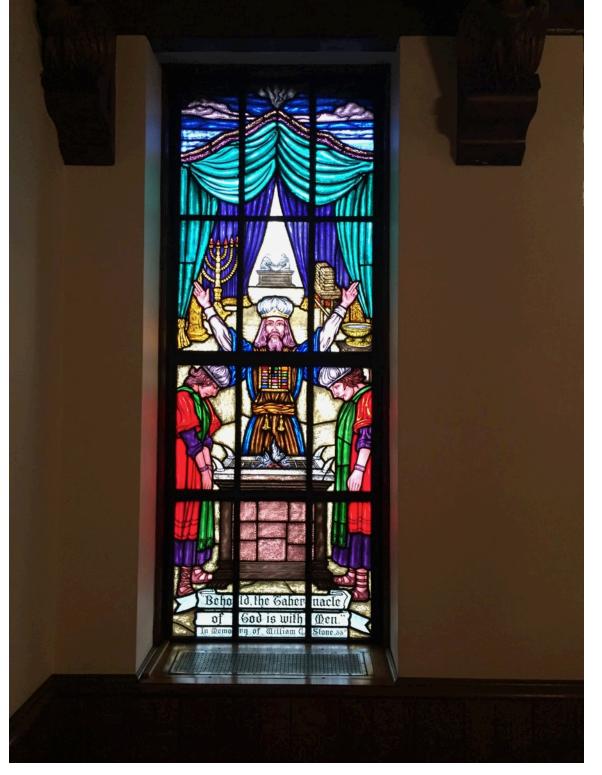

# Scottish Rite Masonic Center - Interior Photos of Stained Glass Windows

Title

INTERIOR PHOTOGRAPHS OF EXISTING STAINED GLAS WINDOWS

Project Scottish Rite Masonic Center
Project Number 21-102

Date 3 FEB 2021
Drawn by RAMLOW/STEIN

7

Scale: NA
Drawing No.

S-7-8