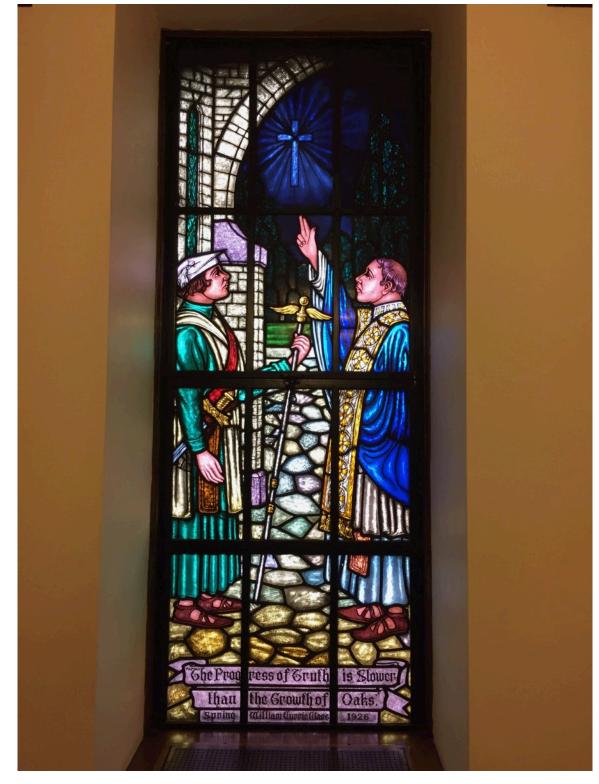

### Scottish Rite Masonic Center -Interior Photos of Stained Glass Windows

5

Title INTERIOR PHOTOGRAPHS OF EXISTING STAINED GLAS WINDOWS

Project Scottish Rite Masonic Center Project Number 21-102

3 FEB 2021 Date Drawn by

RAMLOW/STEIN

Scale: NA

Drawing No.

S-5-6