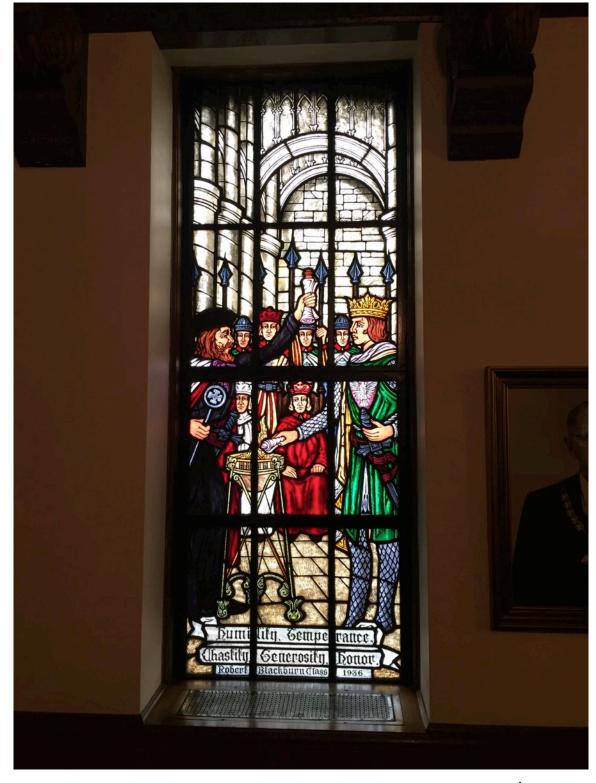

### Scottish Rite Masonic Center -Interior Photos of Stained Glass Windows

5

Title INTERIOR PHOTOGRAPHS OF EXISTING STAINED GLAS WINDOWS

Project Scottish Rite Masonic Center Project Number 21-102

3 FEB 2021 Date Drawn by

RAMLOW/STEIN

Scale: NA

Drawing No.

S-5-6