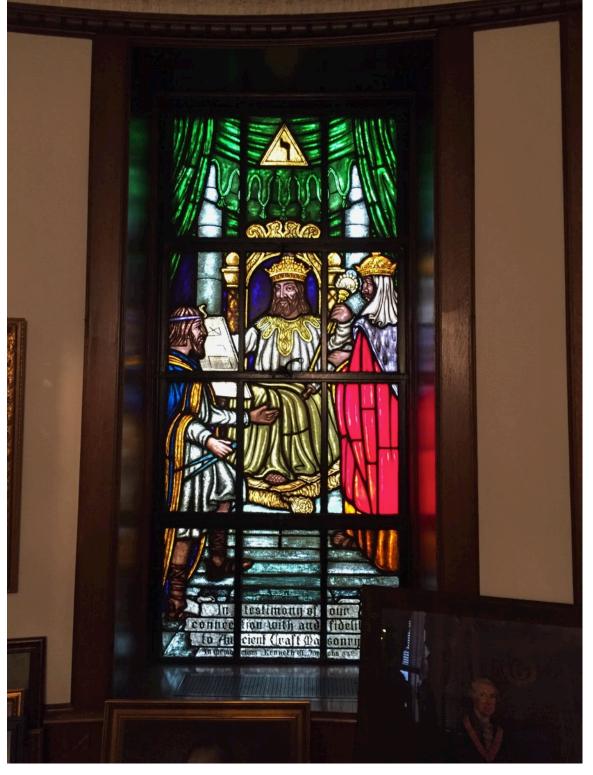

# Scottish Rite Masonic Center - Interior Photos of Stained Glass Windows

Title

INTERIOR PHOTOGRAPHS OF EXISTING STAINED GLAS WINDOWS

Project Scottish Rite Masonic Center
Project Number 21-102

Date 3 FEB 2021
Drawn by RAMLOW/STEIN

7

Scale: NA
Drawing No.

S-7-8