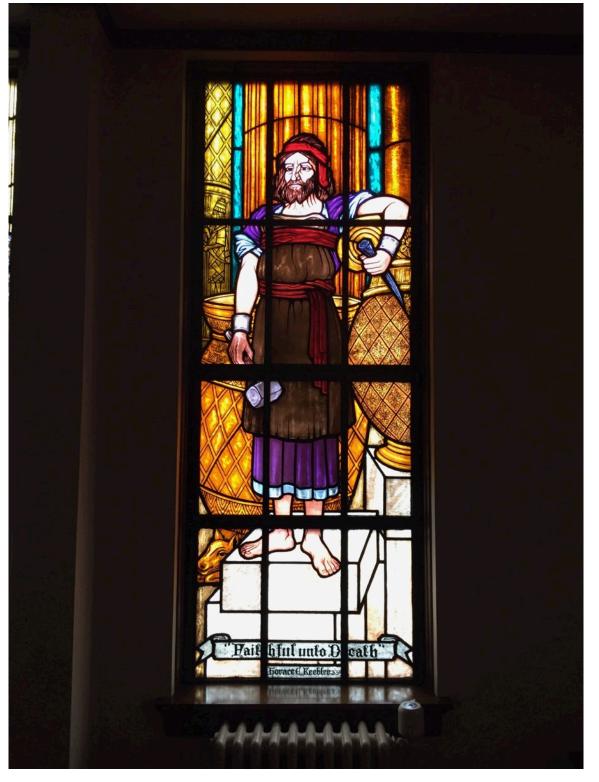

# Scottish Rite Masonic Center - Interior Photos of Stained Glass Windows

INTERIOR PHOTOGRAPHS OF EXISTING STAINED GLAS WINDOWS

Project Scottish Rite Masonic Center

Project Number 21-102 Date 3 FEB 2021

Title

Drawn by

RAMLOW/STEIN

2

Scale: NA

S-1-2

Drawing No.