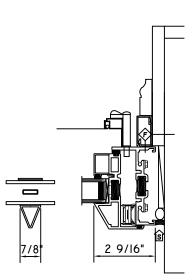

Date 3 FEB 2021

Drawn by RAMLOW/STEIN

19

Scale: NA
Drawing No.

SYMBOLS LEGEND

INDICATES FIELD APPLIED SEALANT

F FASTENERS BY ERECTOR

B INDICATES BLOCKING BY ERECTOR

S SHIM AS NEEDED

NOTICE: QUAKER DOES NOT SUPPLY ANY FASTENERS, SHIMS, BACKER ROD, OR SEALANTS. UNLESS OTHERWISE NOTED.

VERIFY INSTALLATION VERIFY WALL DETAILS

ALL PANNING SHALL BE FIELD FIT & TRIMMED BY THE INSTALLER

TEMPLE

SCOTTISH RITE

ALL PANNING TO BE SEALED IN THE FIELD BY OTHERS

SEALANT MUST MEET OR EXCEED
ASTM C920-11 SPECIFICATION

PROVIDE ADEQUATE BLOCKING TO SUPPORT THE SILL OF THE WINDOW

PACK INSULATION AROUND WINDOW FRAME. DO NOT USE EXPANDING OR SPRAY-IN TYPE FOAMS.

DETAIL

Heoo CUT

NONE

QUAKER

Drawn By:
ROD BOCK
Date:

 $\binom{Cl}{3}$