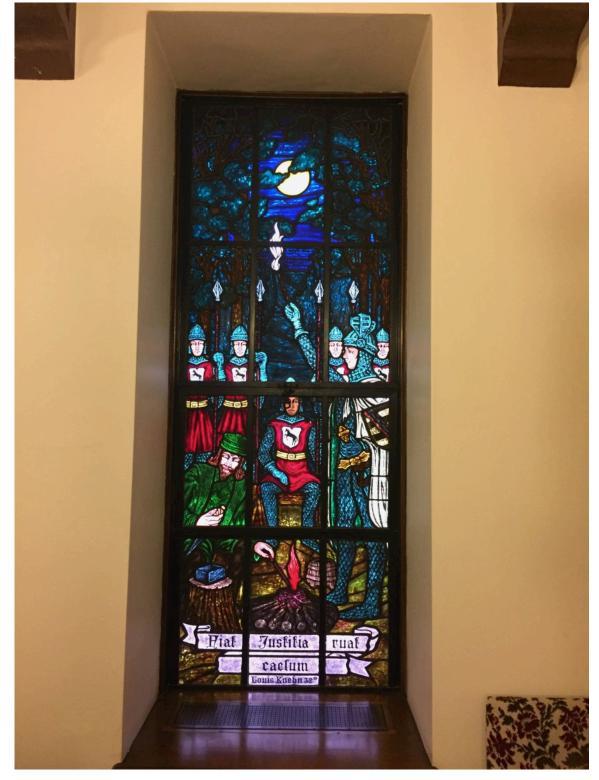

# Scottish Rite Masonic Center - Interior Photos of Stained Glass Windows

INTERIOR PHOTOGRAPHS OF EXISTING STAINED GLAS WINDOWS

Project Scottish Rite Masonic Center

Project Number 21-102 Date 3 FEB 2021

Title

Drawn by

RAMLOW/STEIN

2

Scale: NA

S-1-2

Drawing No.