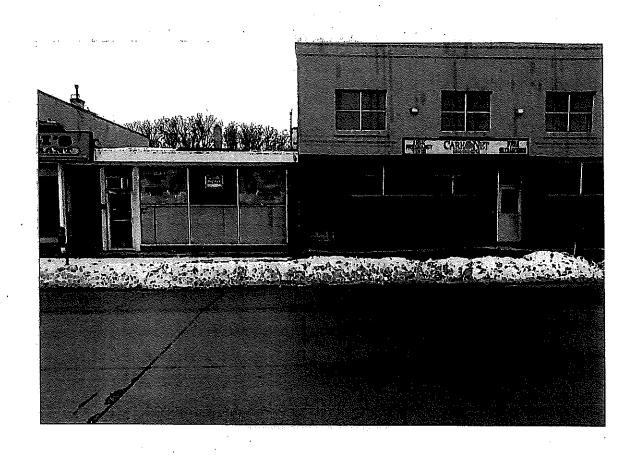

September, 2021 REDACTED RECORD

neeter Later, we find on Oliver, Edward opplied for Cla 2 agent idirurolo

1 zonea er guer andulac re sommie , empression uras ppa-Vara trens me ) Concorruns rom is on reflered as fly (Corcections) w in Plass (A) I gou 110/ because.

p.y within 300 feet (meostiens) es wit bottles pa-Varc Rom Chur meters) eity put up Re-MOVEd parking d busines tem prior them on a to the present day, asked (Dwner) to not MERING POT Many, Many

Eduno Cel 1) violation resu IN PINUER Edwar Fuck You F call the <u>ev</u> es who wa of 4 pper yourd your Freezew tro

are pictures & My

0 -21 ero

6 October 21

10: License Dismoon / City Hall

Re: Objectein of Class B lequer / cone

a Uppar March @ 4949 W.

Fond du lac Ave Milw Web 53216

From! Lee Berner Blud 3237 N. Sheemon Blud Milwauker, Wis 53216 414-550-9351

U, Lee Sears is objecting to a class B) liquor license bling 15 feet from my church door a 4951 West Ford Ja Tac Avenue Milwaukee Wis 532/6

1) Uppa-yard should Never been given ligary beenes. He tred to neighbor and me-ther ask for it ofter we agreed and objection because he was going to sell foul only.

Pg. 2

sales of havior a Concoctions
bar @ 4943 West Fond du lacforced to remove all alcohol.
Hyacinth E. Nembhardt has
sold havior with act a liceise
since the day she opened the
bar.

Also Hyacisth E. Nembhasht is operating with a Class B tavery liferse next door to a chierer 15 feet or less. Church has been in operation for thirty years! The fact of Milwaukee Profinace—the distance separating a bar—from a church/day care.