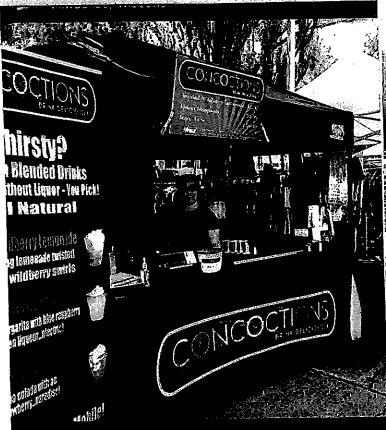

# This new Milwaukee bar offers 'build your own' drinks and alcohol-free cocktails

Drake Bentley Milwaukee Journal Sentinel

Published 1:20 p.m. CT Feb. 25, 2021 | Updated 5:00 p.m. CT Feb. 25, 2021

not to spike it," Nembhardt said experience. Customers can order a nonalcoholic drink either in frozen, cold or hot and then "they can choose whether or Hyacinth Nembhardt, 40, opened a new bar in November called Concoctions, where she offers "a build your own" drink

Bacardi), \$5 top-shelf drinks (i.e. Hennessy) drinks on the menu. The bar has three different price points for the different spirits: \$2 rail shot, \$3 mid-level shot (i.e. The bar opened Nov. 20 about a half-block south of West Capitol Drive on West Fond du Lac Avenue. There are 15 mixed

"It's really giving the customer a totally customizable experience," Nembhardt said

features pineapple, mango and fresh fruit and is made with a special Jamaican syrup. The menu includes unique flavor combinations inspired by Nembhardt's Jamaican background. For example, Rum Punch

with gummy candies that she says even kids like The Treasure Beach is a customer favorite, Nembhardt said. It's made with mango puree, swirls of strawberry and topped

popular concept customers could get mixed drinks to go. Although the initial business closed in 2009, Nembhardt believes she had hit on a on Jammin 98.3 WJMR and Energy 106.9 WNRG with the stage name "Syn." The store featured a small bar where Nembhardt opened Concoctions in 2007 as a liquor store after a career in finance and radio. She still hosts on-air part-time