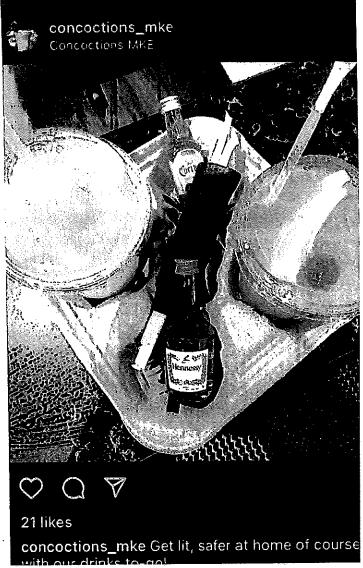

then stirs the alcohol into their drink Drinks are served with alcohol on the side in a 50-ml bottle, which allows the customer to order drinks to go. The customer

Customers have the option to stick with the alcohol-free version.