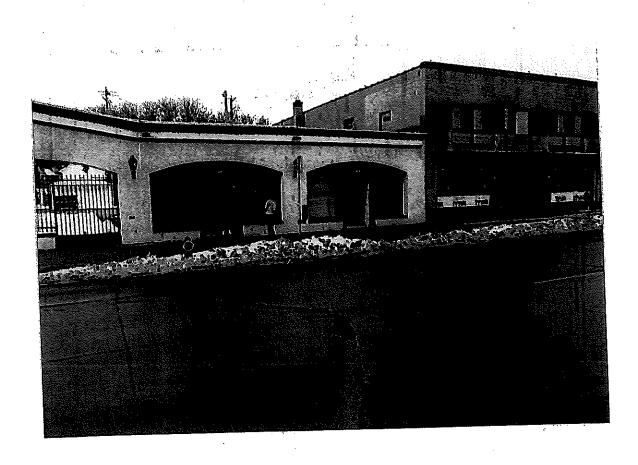

Pg. 2

sales of havior a Concoctions
bar @ 4943 West Fond du lacforced to remove all alcohol.
Hyacinth E. Nembhardt has
sold havior with act a liceise
since the day she opened the
bar.

Also Hyacisth E. Nembhasht is operating with a Class B tavery liferse next door to a chierer 15 feet or less. Church has been in operation for thirty years! The fact of Milwaukee Profinace—the distance separating a bar—from a church/day care.

I object the perewal of a Class B license (1st it is against lity Ordinance) I've the operators are breaking the law selling liquor (no license) in the same space open concept.

General and agents - all acrace laws were being proken. Leason Hyucinth E. Nembhart and Chies Edwards were both at the License hearing Hyacinth E. Nembhart was told she could not have a perense for leguershe was not 300, feet or more from a cherch / day care by aldernan/ alderumen parel. But Hyacinth E. Nembhardt solet liquios day 1 & her, bur, advertised it, in bur, social medica etc. She has no regard for also, Hyacinth, E. Wembhardt/ Oliver Educards of Upper Gard is very sued by me (Lee Bears) for them trespossing parking on his parking lot, without permission. They have derived Mr Beans use of her parking lot for a year to their financial