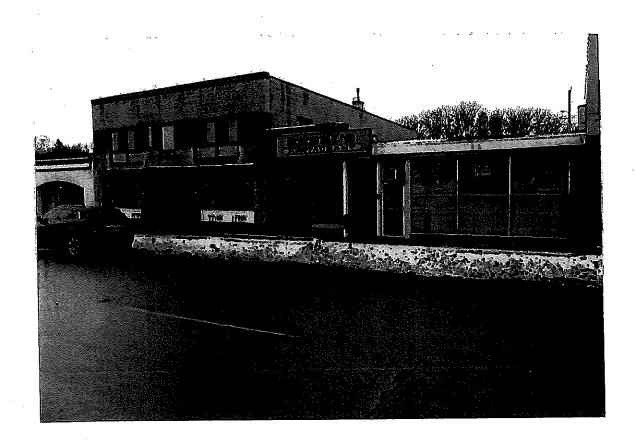

are pictures & My

0 -21 ero

6 October 21

10: License Dismoon / City Hall

Re: Objectein of Class B lequer / cone

a Uppar March @ 4949 W.

Fond du lac Ave Milw Web 53216

From! Lee Berner Blud 3237 N. Sheemon Blud Milwauker, Wis 53216 414-550-9351

tanuary 20

Apple 🍏

Cherry ... more

30 likes

concoctions\_mke Try our new 'Ciroc Lemon Berry'

Frozen Lemonade 🧶

Lee Beaus 3237 N. Skermarblod MAW Wis 5326 September 23, 2021 44-550-9351 Treition to Uppa-Yard Revenuel of Class B Tavern, etc license To: Office of the City Repl. License Division City Hall, Room 105, 209 East Wells Street, Milwanher W ws. 53202 He: Uppa Yard - Class B Tauren Lucerse, Public Enter tainment Premises and Food Dealer Resturant - Renewal Le: Hyacinth E. Nembhardt, Agent for uppa yard and ourses agent for Concortion - 4943 W. Fondulac Milw (Uppa, yard address is 4947 West Fond da lac (building is not divided (open concept (1) bathRuom Jun: Lee Bears 3737 N. Sheeman Blue Milu Wis 53216 ON September 23, 2021, Hyacinth E. Nembhaedt was (BUSTED) by the Wiscensin aftendot, Tobbacco, and inforcement unit for