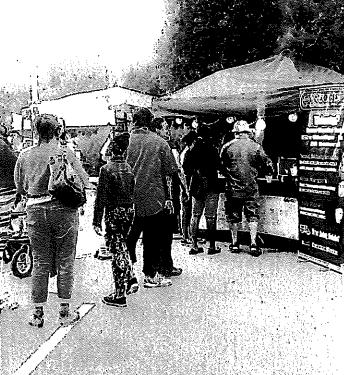

After the liquor store closed, Nembhardt started setting up a table at festivals like Jazz in the Park, which Concoctions participated in for nine years

"That's where we really developed our brand," Nembhardt said.

Nembhardt purchased a food truck in 2017 and began serving alcohol-free versions of the drinks on Tuesdays in Schlitz

to bring her food truck to the Deer District once more people are going to Bucks games again Art's Art & Chalk Fest and Black Arts Fest MKE as well as the Milwaukee Bucks summer block party. Nembhardt is hoping Concoctions has also been a part of African Cultural Fest, Garfield Avenue Jazz & Blues Festival, Museum of Wisconsin