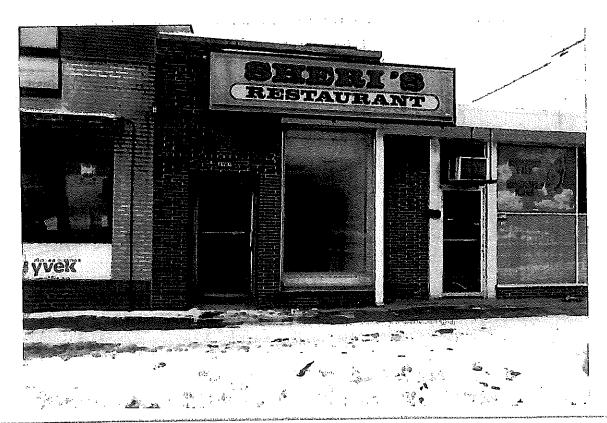

# This new Milwaukee bar offers 'build your own' drinks and alcohol-free cocktails

Drake Bentley Milwaukee Journal Sentinel

Published 1:20 p.m. CT Feb. 25, 2021 | Updated 5:00 p.m. CT Feb. 25, 2021

not to spike it," Nembhardt said experience. Customers can order a nonalcoholic drink either in frozen, cold or hot and then "they can choose whether or Hyacinth Nembhardt, 40, opened a new bar in November called Concoctions, where she offers "a build your own" drink

Bacardi), \$5 top-shelf drinks (i.e. Hennessy) drinks on the menu. The bar has three different price points for the different spirits: \$2 rail shot, \$3 mid-level shot (i.e. The bar opened Nov. 20 about a half-block south of West Capitol Drive on West Fond du Lac Avenue. There are 15 mixed