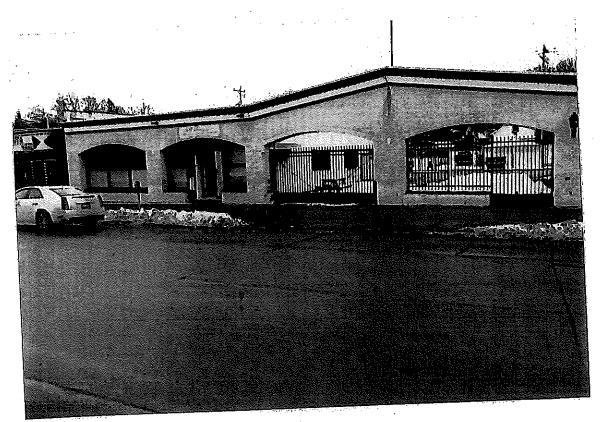

Pg. 2

sales of havior a Concoctions
bar @ 4943 West Fond du lacforced to remove all alcohol.
Hyacinth E. Nembhardt has
sold havior with act a liceise
since the day she opened the
bar.

Also Hyacisth E. Nembhasht is operating with a Class B tavery liferse next door to a chierer 15 feet or less. Church has been in operation for thirty years! The fact of Milwaukee Profinace—the distance separating a bar—from a church/day care.

I object the perewal of a Class B license (1st it is against lity Ordinance) I've the operators are breaking the law selling liquor (no license) in the same space open concept.

General and agents - all acrace laws were being proken. Leason Hyucinth E. Nembhart and Chies Edwards were both at the License hearing Hyacinth E. Nembhart was told she could not have a perense for leguershe was not 300, feet or more from a cherch / day care by aldernan/ alderumen parel. But Hyacinth E. Nembhardt solet liquios day 1 & her, bur, advertised it, in bur, social medica etc. She has no regard for also, Hyacinth, E. Wembhardt/ Oliver Educards of Upper Gard is very sued by me (Lee Bears) for them trespossing parking on his parking lot, without permission. They have derived Mr Beans use of her parking lot for a year to their financial