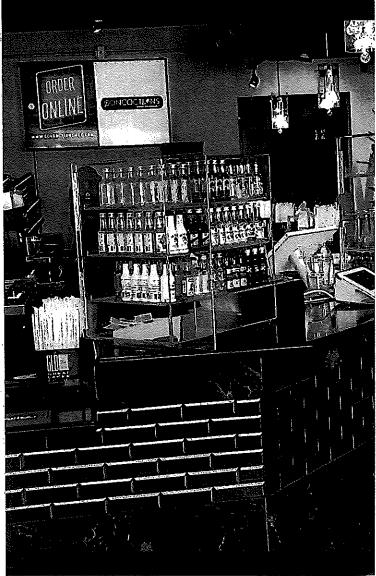

seating when it's safer. There are health shields up at the bar to protect customers space. Currently, the tables are spaced out because of COVID-19 safety protocols, but Nembhardt is planning to add more The new Concoctions sits six people at the bar with space for about 10 patrons at tables and booths and plenty of open floor

alone. Nembhardt had an upbeat energy, enjoying a Beyoncé track playing on the sound system On a Tuesday afternoon, the bar was filled with 10 or so patrons, some socializing, some enjoying their drinks