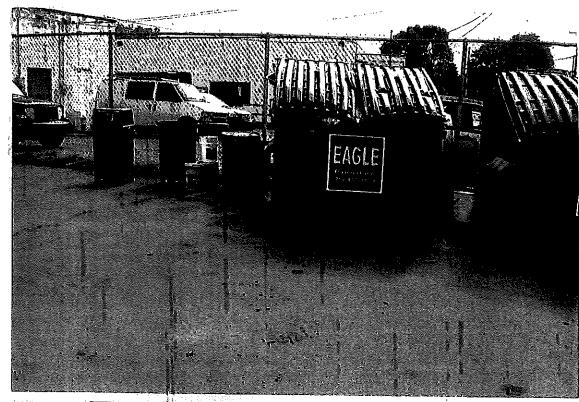

passing Oliver Edward Concectours and ants up his building he) actions & signed beforeme on Sep. 28 2021 Geans) My commussion on May 16 2025

|     | 9/26/21                                                                                                                                 |
|-----|-----------------------------------------------------------------------------------------------------------------------------------------|
|     | TO: Uppa-YARd<br>Be: Dumping Gleare on my<br>Rear Parking LOT/ Pictures                                                                 |
|     | taken by Owner of 4949-51 West Fond da lac.                                                                                             |
| . , | Uppa-yard you have began damp-<br>ing grease (old) on to my parking<br>lot (rear) & 494951 West<br>Fond du lac. STOP IT IMMED<br>IATELY |
|     | The following people have been contacted regarding this matter:                                                                         |
|     | 1) License Benewal office/City Hall 2) Health Department Hout have regulated grease containers and pick up. 3) Neighbor hood services.  |
|     | Cot grease off my property (NUW)  Puner 1 End de lac Lee Bears                                                                          |