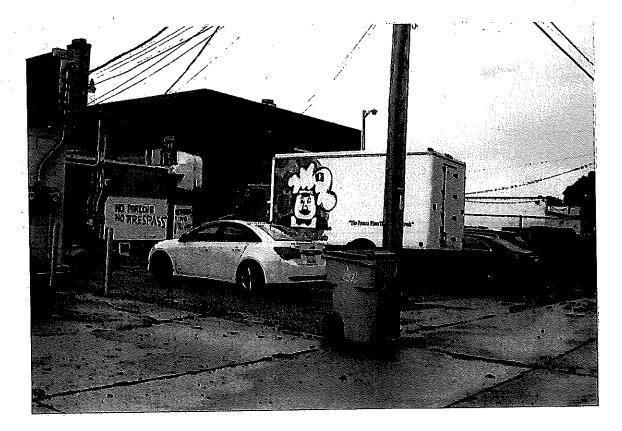

p.y within 300 feet (meostiens) es wit bottles pa-Varc Rom Chur meters) eity put up Re-MOVEd parking d busines tem prior them on a to the present day, asked (Dwner) to not MERING POT Many, Many

Eduno Cel 1) violation resu IN PINUER Edwar Fuck You F call the <u>ev</u> es who wa of 4 pper yourd your Freezew tro

These (2) inducated have know respect for law ar other neighbors property. To the wint of Mr. Beans and getting ready to p. Edwards upuld not remue of preezer truck of Mr. Bean est Fond du lac. That pane day My 24, 2021, MN Beans) was threatened by Oliver Edwards (owner of Uppa - Yard) agent il am objecting to ary liquer (dass B), lighor entertain ment leverse to these people. (Bhune: 414.550-6509) longer and King of Wiscons (Justed) sales of ligger @ 4943 West Forter de lac la Concoctions Septem ber 13, 2021 on September 28 zor Sel George A949-51 W. Fandalac Next down to Uppa-Yard