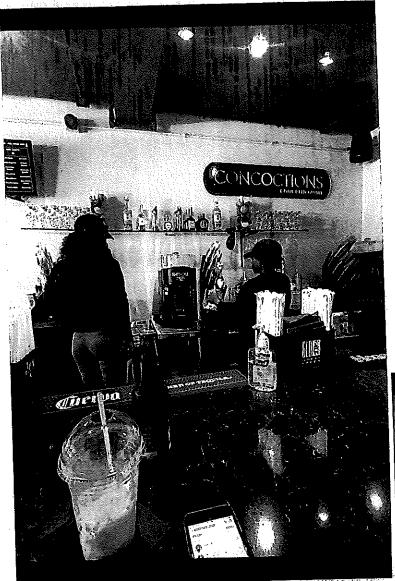

# This new Milwaukee bar offers 'build your own' drinks and alcohol-free cocktails

Drake Bentley Milwaukee Journal Sentinel

Published 1:20 p.m. CT Feb. 25, 2021 | Updated 5:00 p.m. CT Feb. 25, 2021

not to spike it," Nembhardt said experience. Customers can order a nonalcoholic drink either in frozen, cold or hot and then "they can choose whether or Hyacinth Nembhardt, 40, opened a new bar in November called Concoctions, where she offers "a build your own" drink

seating when it's safer. There are health shields up at the bar to protect customers space. Currently, the tables are spaced out because of COVID-19 safety protocols, but Nembhardt is planning to add more The new Concoctions sits six people at the bar with space for about 10 patrons at tables and booths and plenty of open floor

alone. Nembhardt had an upbeat energy, enjoying a Beyoncé track playing on the sound system On a Tuesday afternoon, the bar was filled with 10 or so patrons, some socializing, some enjoying their drinks