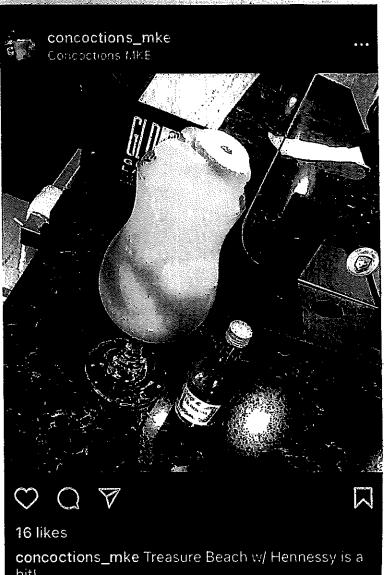

with gummy candies that she says even kids like The Treasure Beach is a customer favorite, Nembhardt said. It's made with mango puree, swirls of strawberry and topped

popular concept customers could get mixed drinks to go. Although the initial business closed in 2009, Nembhardt believes she had hit on a on Jammin 98.3 WJMR and Energy 106.9 WNRG with the stage name "Syn." The store featured a small bar where Nembhardt opened Concoctions in 2007 as a liquor store after a career in finance and radio. She still hosts on-air part-time