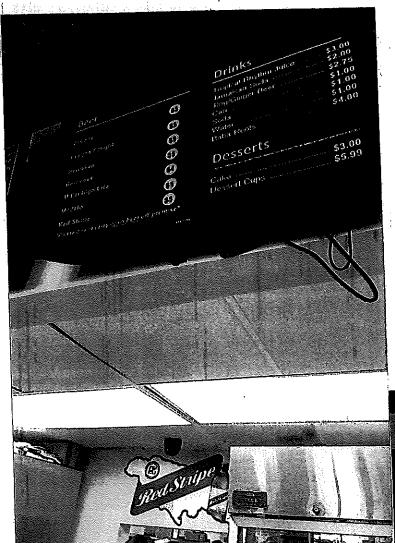

Bacardi), \$5 top-shelf drinks (i.e. Hennessy) drinks on the menu. The bar has three different price points for the different spirits: \$2 rail shot, \$3 mid-level shot (i.e. The bar opened Nov. 20 about a half-block south of West Capitol Drive on West Fond du Lac Avenue. There are 15 mixed