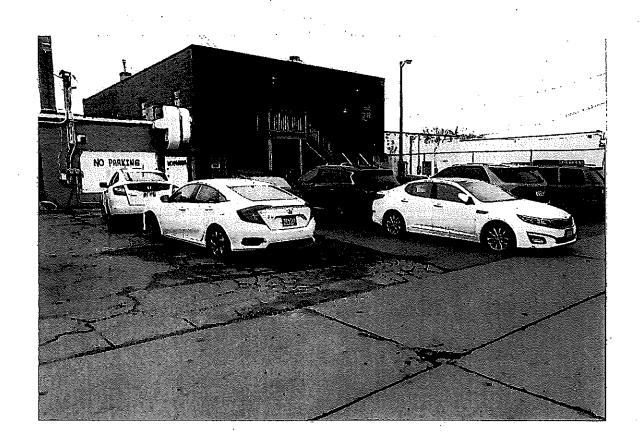

I object the perewal of a Class B license (1st it is against lity Ordinance) I've the operators are breaking the law selling liquor (no license) in the same space open concept.

General and agents - all acrace laws were being proken. Leason Hyucinth E. Nembhart and Chies Edwards were both at the License hearing Hyacinth E. Nembhart was told she could not have a perense for leguershe was not 300, feet or more from a cherch / day care by aldernan/ alderumen parel. But Hyacinth E. Nembhardt solet liquios day 1 & her, bur, advertised it, in bur, social medica etc. She has no regard for also, Hyacinth, E. Wembhardt/ Oliver Educards of Upper Gard is very sued by me (Lee Bears) for them trespossing parking on his parking lot, without permission. They have derived Mr Beans use of her parking lot for a year to their financial