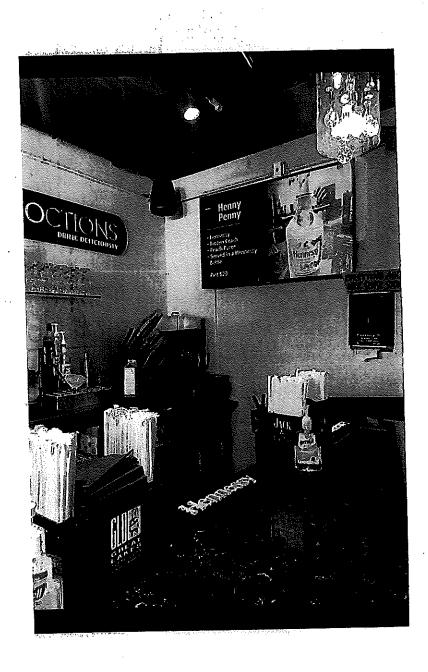

# This new Milwaukee bar offers 'build your own' drinks and alcohol-free cocktails

Drake Bentley Milwaukee Journal Sentinel

Published 1:20 p.m. CT Feb. 25, 2021 | Updated 5:00 p.m. CT Feb. 25, 2021

not to spike it," Nembhardt said experience. Customers can order a nonalcoholic drink either in frozen, cold or hot and then "they can choose whether or Hyacinth Nembhardt, 40, opened a new bar in November called Concoctions, where she offers "a build your own" drink

Bacardi), \$5 top-shelf drinks (i.e. Hennessy) drinks on the menu. The bar has three different price points for the different spirits: \$2 rail shot, \$3 mid-level shot (i.e. The bar opened Nov. 20 about a half-block south of West Capitol Drive on West Fond du Lac Avenue. There are 15 mixed

seating when it's safer. There are health shields up at the bar to protect customers space. Currently, the tables are spaced out because of COVID-19 safety protocols, but Nembhardt is planning to add more The new Concoctions sits six people at the bar with space for about 10 patrons at tables and booths and plenty of open floor