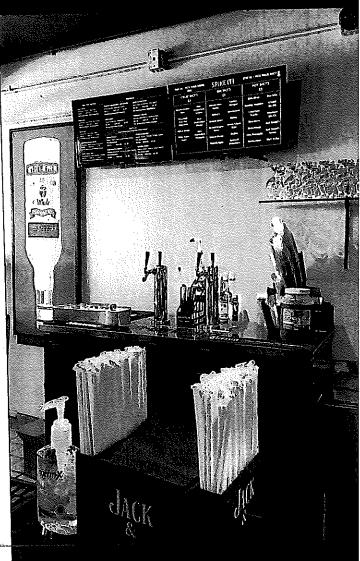

# This new Milwaukee bar offers 'build your own' drinks and alcohol-free cocktails

Drake Bentley Milwaukee Journal Sentinel

Published 1:20 p.m. CT Feb. 25, 2021 | Updated 5:00 p.m. CT Feb. 25, 2021

not to spike it," Nembhardt said experience. Customers can order a nonalcoholic drink either in frozen, cold or hot and then "they can choose whether or Hyacinth Nembhardt, 40, opened a new bar in November called Concoctions, where she offers "a build your own" drink

Bacardi), \$5 top-shelf drinks (i.e. Hennessy) drinks on the menu. The bar has three different price points for the different spirits: \$2 rail shot, \$3 mid-level shot (i.e. The bar opened Nov. 20 about a half-block south of West Capitol Drive on West Fond du Lac Avenue. There are 15 mixed

then stirs the alcohol into their drink Drinks are served with alcohol on the side in a 50-ml bottle, which allows the customer to order drinks to go. The customer

Customers have the option to stick with the alcohol-free version.