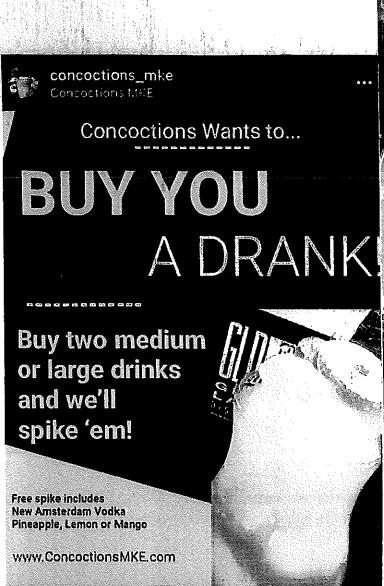

# This new Milwaukee bar offers 'build your own' drinks and alcohol-free cocktails

Drake Bentley Milwaukee Journal Sentinel

Published 1:20 p.m. CT Feb. 25, 2021 | Updated 5:00 p.m. CT Feb. 25, 2021

not to spike it," Nembhardt said experience. Customers can order a nonalcoholic drink either in frozen, cold or hot and then "they can choose whether or Hyacinth Nembhardt, 40, opened a new bar in November called Concoctions, where she offers "a build your own" drink

Bacardi), \$5 top-shelf drinks (i.e. Hennessy) drinks on the menu. The bar has three different price points for the different spirits: \$2 rail shot, \$3 mid-level shot (i.e. The bar opened Nov. 20 about a half-block south of West Capitol Drive on West Fond du Lac Avenue. There are 15 mixed

then stirs the alcohol into their drink Drinks are served with alcohol on the side in a 50-ml bottle, which allows the customer to order drinks to go. The customer

Customers have the option to stick with the alcohol-free version.