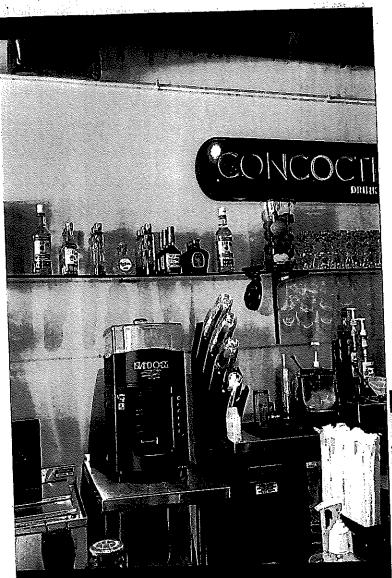

# This new Milwaukee bar offers 'build your own' drinks and alcohol-free cocktails

Drake Bentley Milwaukee Journal Sentinel

Published 1:20 p.m. CT Feb. 25, 2021 | Updated 5:00 p.m. CT Feb. 25, 2021

not to spike it," Nembhardt said experience. Customers can order a nonalcoholic drink either in frozen, cold or hot and then "they can choose whether or Hyacinth Nembhardt, 40, opened a new bar in November called Concoctions, where she offers "a build your own" drink

Bacardi), \$5 top-shelf drinks (i.e. Hennessy) drinks on the menu. The bar has three different price points for the different spirits: \$2 rail shot, \$3 mid-level shot (i.e. The bar opened Nov. 20 about a half-block south of West Capitol Drive on West Fond du Lac Avenue. There are 15 mixed

seating when it's safer. There are health shields up at the bar to protect customers space. Currently, the tables are spaced out because of COVID-19 safety protocols, but Nembhardt is planning to add more The new Concoctions sits six people at the bar with space for about 10 patrons at tables and booths and plenty of open floor