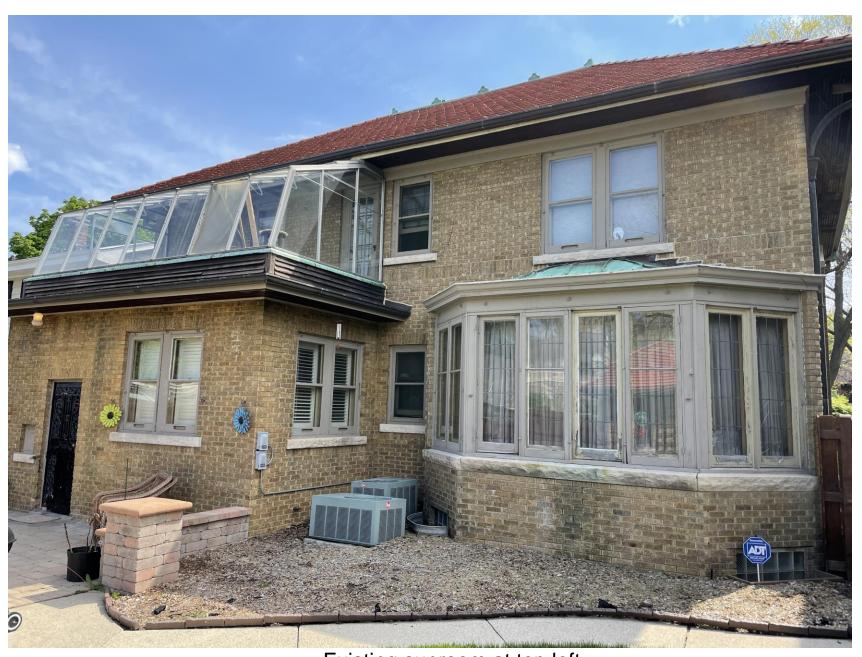

## Certificate of Appropriateness

Milwaukee Historic Preservation Commission/200 E. Wells Street/Milwaukee, WI 53202/phone 414-286-5712/fax 414-286-3004

**Property** 2571 N. GRANT BL.

**Description of work** Replace long-standing sunroom on rear balcony with modern system. Remove present knee

wall. Design as below with list of conditions

**Date issued** 11/2/2021 PTS ID 115203 COA: REPLACE EXISTING SUNROOM

In accordance with the provisions of Section 320-21 (11) and (12) of the Milwaukee Code of Ordinances, the Milwaukee Historic Preservation Commission has issued a certificate of appropriateness for the work listed above. The work was found to be consistent with preservation guidelines. The following conditions apply to this certificate of appropriateness:

City of Milwaukee Historic Preservation Staff

m auss

Copies to: Development Center, Ald. Russell Stamper II, Contractor

Existing sunroom at top left