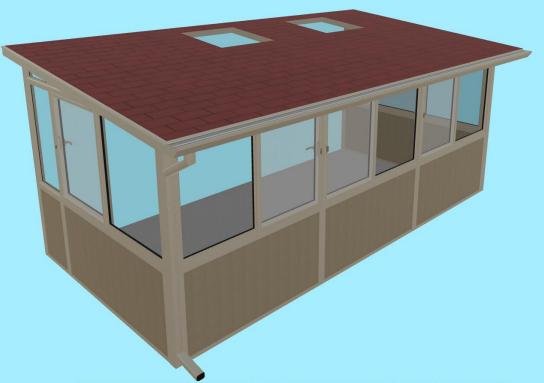

- 1. Infill lower flat panels with real wood clapboard, painted or stain, maximum 5" reveal
- 2. Roofing of sunroom to red like main roof, use asphalt/fiberglass composition shingles, or preferably a metal tile comparable to main house roof.
- 3. Where connecting to house walls, penetrations are only permitted within mortar joints and not in the face of any brick.

## PATIO ENCLOSURES - Sunroom Designer & 3D Visualizer \*\*This 3D rendering is for visualization only and may vary slightly from the final product.\*\*

This ob folidering is for visualization only and may vary slightly from the final product.

## PATIO ENCLOSURES - Sunroom Designer & 3D Visualizer

\*\*This 3D rendering is for visualization only and may vary slightly from the final product.\*\*

Build View

Prev

Next

3D View