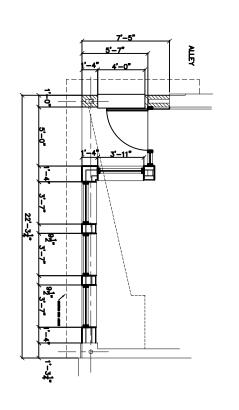

information not provided to staff in advance of the meeting will not be considered by the Commission during their deliberation. Please call if you have any questions and staff will assist you.

Mail or Email Form to:

Historic Preservation Commission City Clerk's Office 841 N. Broadway, Rm. B1 Milwaukee, WI 53202

PHONE: (414) 286-5712 or 286-5722

hpc@milwaukee.gov

www.milwaukee.gov/hpc

Or click the SUBMIT button to automatically email this form for submission.

SUBMIT











AP FOODS FACADE RESTORATION

1023 W. Historic Mitchell Street Milwaukee, Wisconsin

PARTIAL FLOOR PLAN

PARTIAL EAST PROPOSED ELEVATION

PROPOSED NORTH ELEVATION

EXISTING AND PROPOSED ELEVATIONS



Architects & Engineers

5565 S. 25th Street
Milwaukee, Wisconsin 53221
Cell:(414) 897-4723
tycj9900@gmail.com







PARTIAL EAST PROPOSED ELEVATION

#-17-07

PARTIAL FLOOR PLAN



EXISTING ELEVATIONS ARE AS THE BUILDING WAS BEFORE IT WAS VANDALIZED AND WAS MODIFIED TO PRESENT CONDITION.

EXISTING FLOOR PLAN



PROPOSED NORTH ELEVATION





10-25-21
ISSUED FOR
A100

AP FOODS FACADE RESTORATION

1023 W. Historic Mitchell Street Milwaukee, Wisconsin





Architects & Engineers

5565 S. 25th Street Milwaukee, Wisconsin 53221 Cell:(414) 897-4723 tycj9900@gmail.com

| 9. | DATE | REVISIONS | BY |
|----|------|-----------|----|
|    |      |           |    |
|    |      |           |    |
|    |      |           |    |
|    |      |           |    |
|    |      |           |    |
|    |      |           |    |
|    |      |           |    |



SITE PLAN

1/8"=1'-0"

NORTH



## AP FOODS FACADE RESTORATION