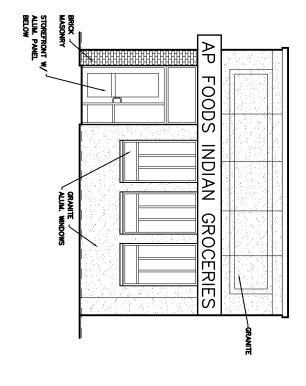

The drawings included with this submittal are a site plan, floor plan and proposed elevations, along with the call out of the proposed materials on the elevations.

Our scope is to keep the same materials that were on the original building, before the modification was made.

The building has granite on the North elevation and we proposing more granite. The East elevation is brick masonry and we are proposing to keep the same material on the East.

The new wall construction will be designed to satisfy existing building code.

SUBMIT

AP FOODS FACADE RESTORATION

1023 W. Historic Mitchell Street Milwaukee, Wisconsin

PARTIAL FLOOR PLAN

PARTIAL EAST PROPOSED ELEVATION

PROPOSED NORTH ELEVATION

EXISTING AND PROPOSED ELEVATIONS

Architects & Engineers

EXISTING FLOOR PLAN

PROPOSED NORTH ELEVATION

10-25-21
ISSUED FOR
A100

AP FOODS FACADE RESTORATION

1023 W. Historic Mitchell Street Milwaukee, Wisconsin

Architects & Engineers

5565 S. 25th Street Milwaukee, Wisconsin 53221 Cell:(414) 897-4723 tycj9900@gmail.com