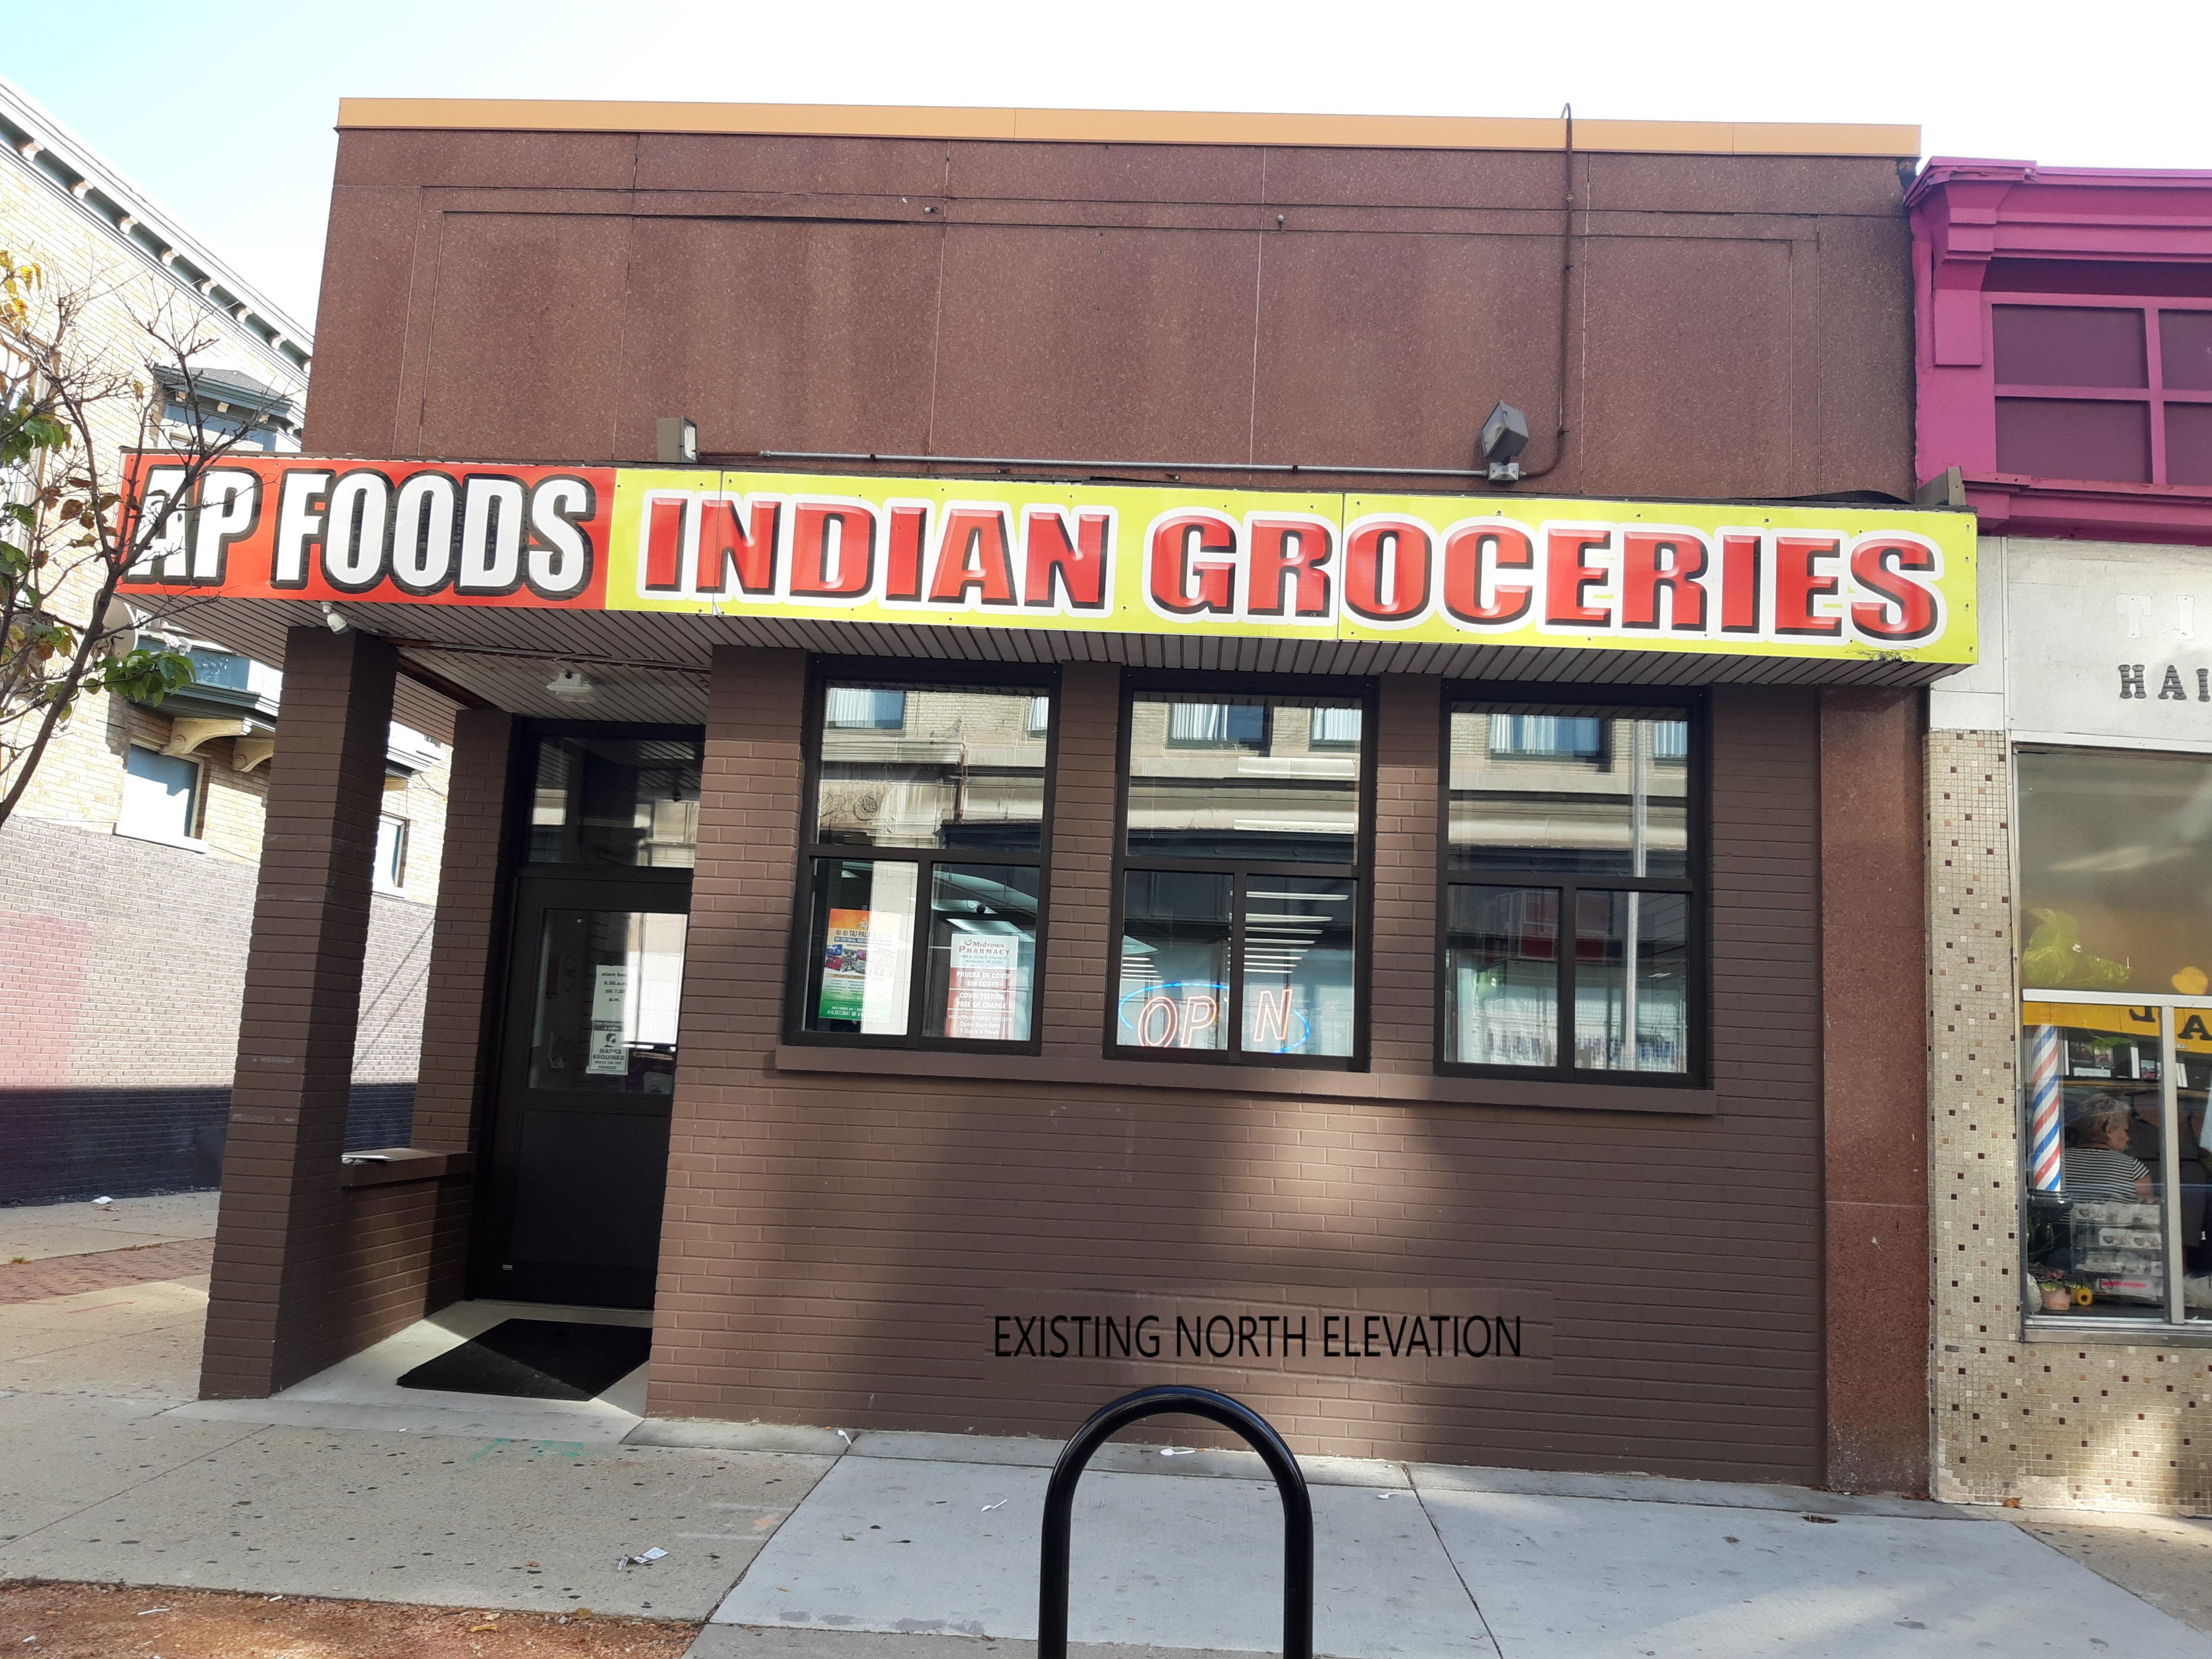

#### DESCRIPTION OF PROJECT:

Tell us what you want to do. Describe all proposed work including materials, design, and dimensions. Additional pages may be attached via email.

This building was vandalized multiple times within one week. The building owner trying to protect his business went ahead and removed the existing facade and rebuild it with more durable and vandal-proof materials.

The building has granite on the North elevation and we proposing more granite. The East elevation is brick masonry and we are proposing to keep the same material on the East.

The new wall construction will be designed to satisfy existing building code.