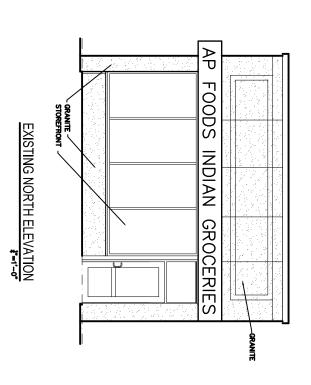

The drawings included with this submittal are a site plan, floor plan and proposed elevations, along with the call out of the proposed materials on the elevations.

Our scope is to keep the same materials that were on the original building, before the modification was made.

The building has granite on the North elevation and we proposing more granite. The East elevation is brick masonry and we are proposing to keep the same material on the East.

The new wall construction will be designed to satisfy existing building code.

SUBMIT

AP FOODS FACADE RESTORATION

1023 W. Historic Mitchell Street Milwaukee, Wisconsin

PARTIAL FLOOR PLAN

PARTIAL EAST PROPOSED ELEVATION

PROPOSED NORTH ELEVATION

EXISTING AND PROPOSED ELEVATIONS

Architects & Engineers

5565 S. 25th Street
Milwaukee, Wisconsin 53221
Cell:(414) 897-4723
tycj9900@gmail.com

PARTIAL EAST PROPOSED ELEVATION

#-17-07

PARTIAL FLOOR PLAN

EXISTING ELEVATIONS ARE AS THE BUILDING WAS BEFORE IT WAS VANDALIZED AND WAS MODIFIED TO PRESENT CONDITION.