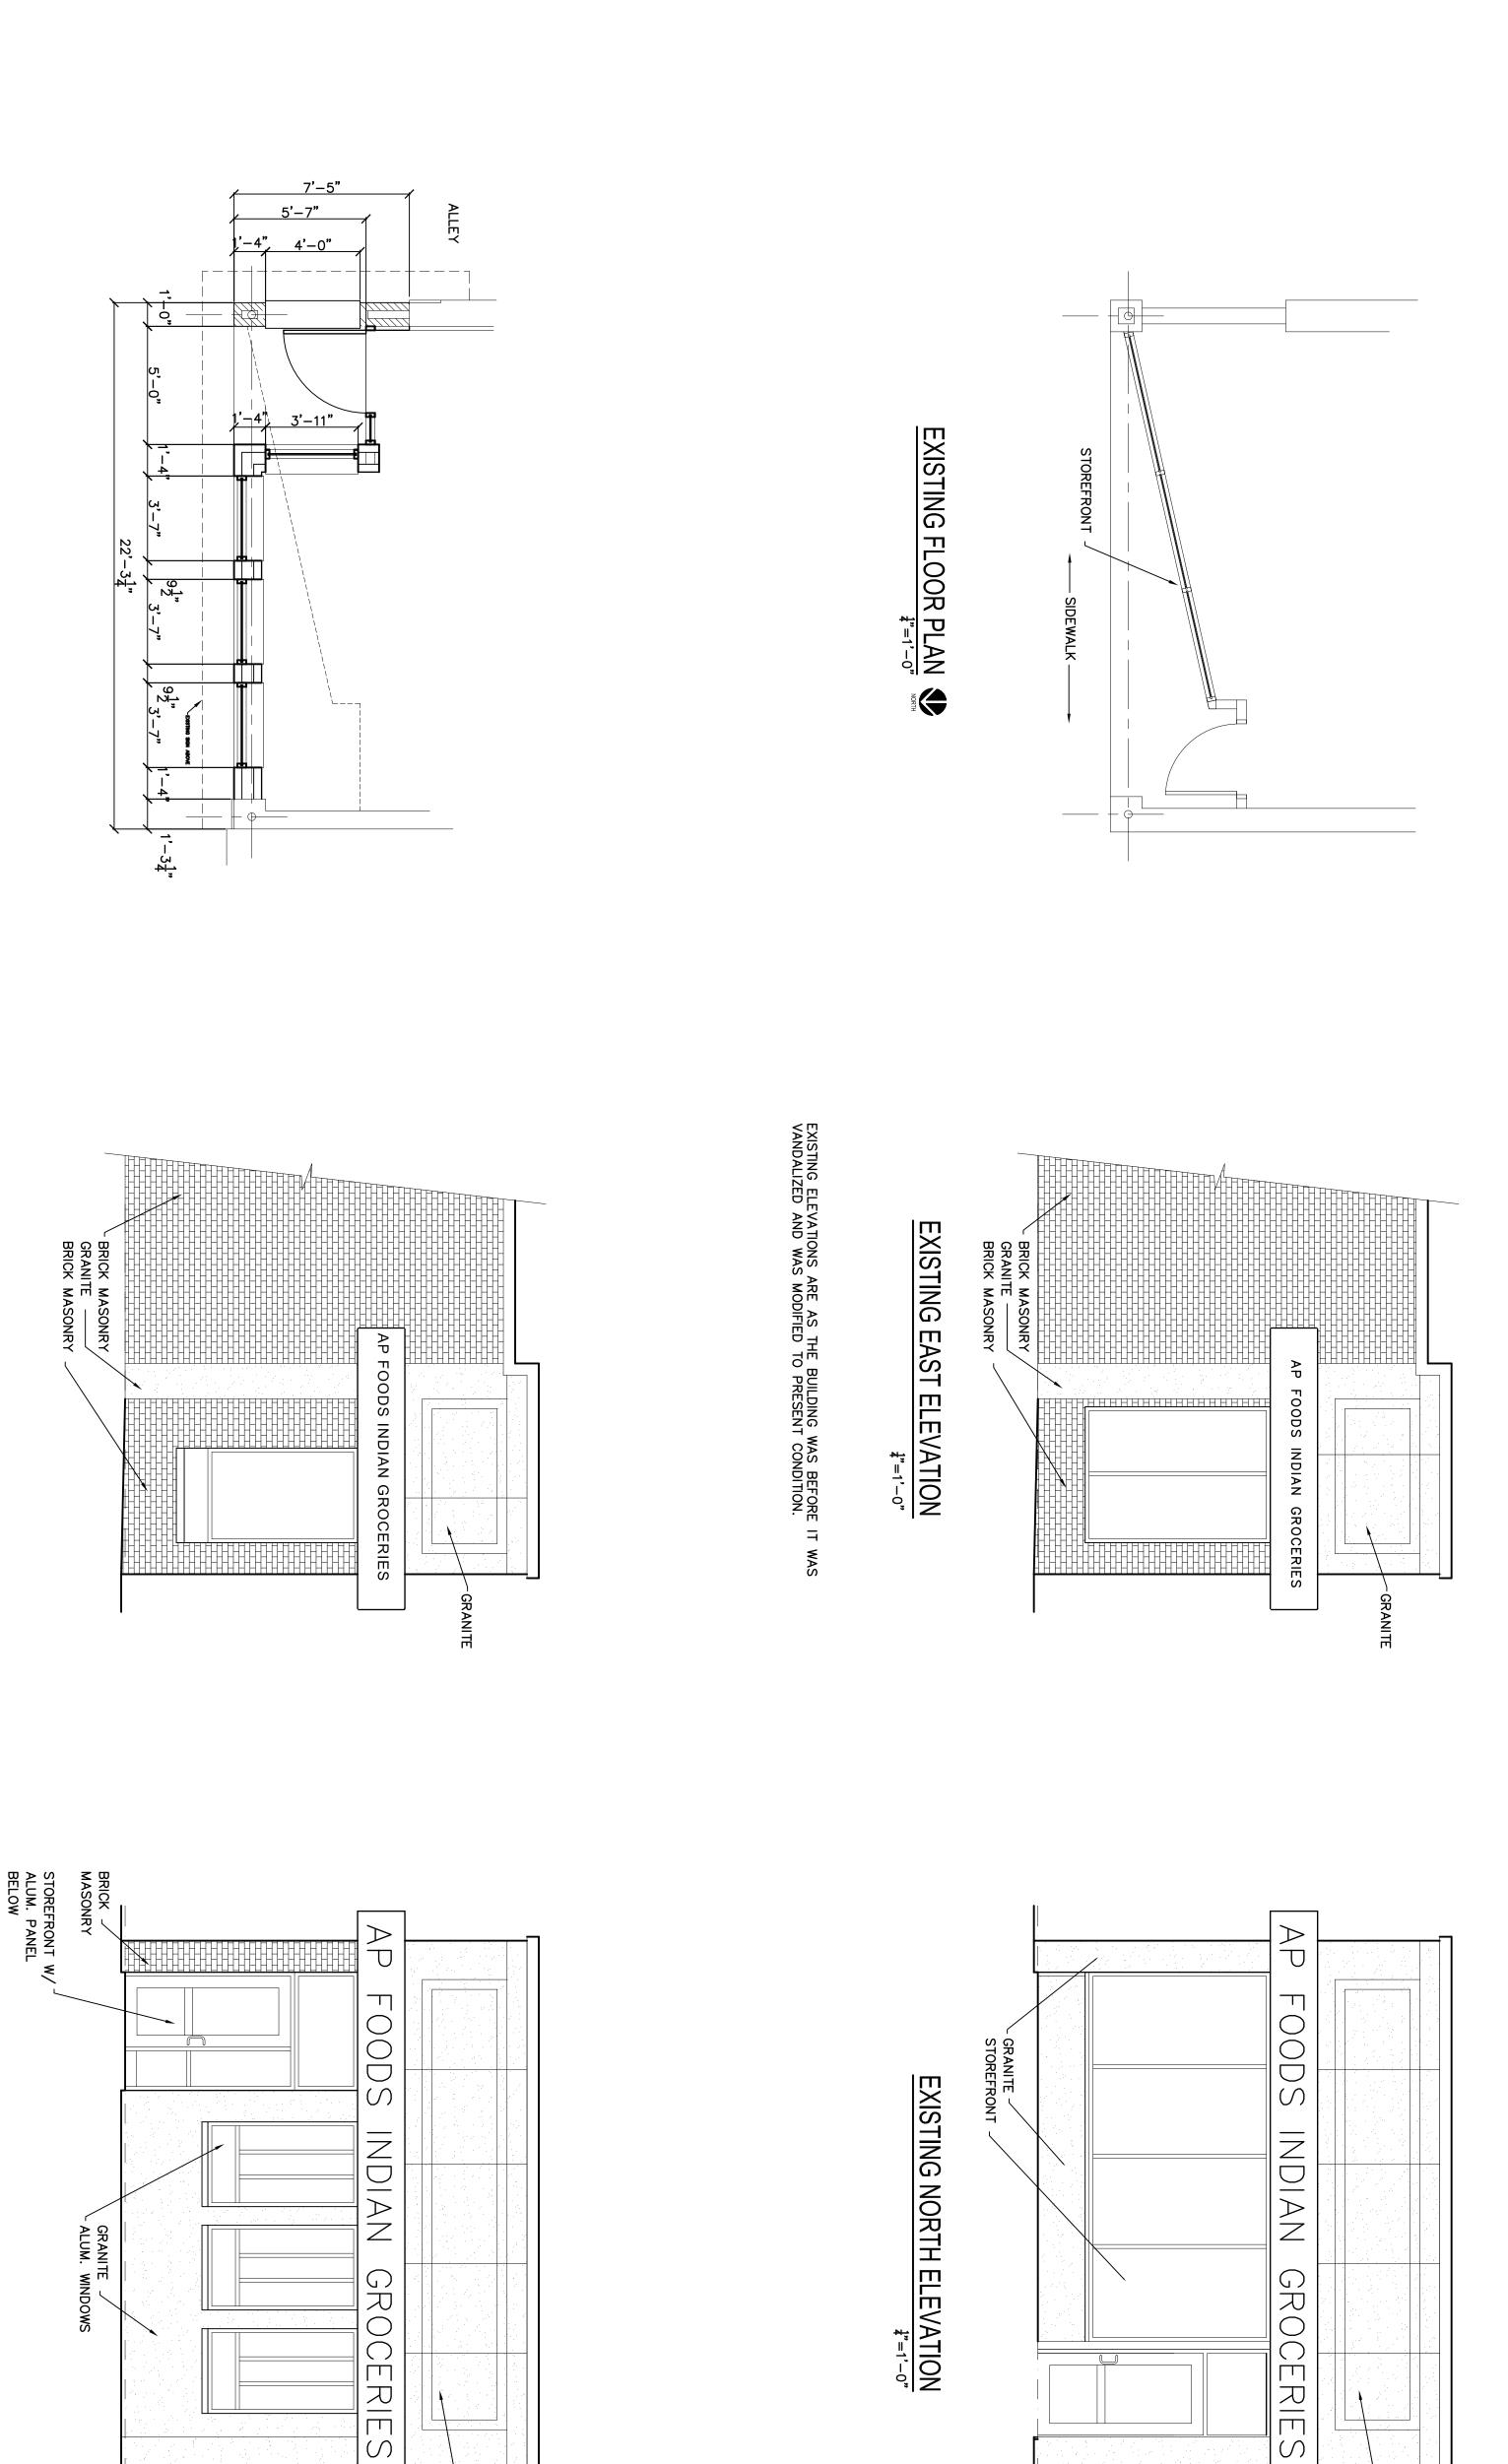

The drawings included with this submittal are a site plan, floor plan and proposed elevations, along with the call out of the proposed materials on the elevations.

Our scope is to keep the same materials that were on the original building, before the modification was made.

The building has granite on the North elevation and we proposing more granite. The East elevation is brick masonry and we are proposing to keep the same material on the East.

The new wall construction will be designed to satisfy existing building code.

5565 S. 25th Street
Milwaukee, Wisconsin 53221
Cell:(414) 897-4723
tycj9900@gmail.com

PARTIAL EAST PROPOSED ELEVATION

#-17-07

PARTIAL FLOOR PLAN

EXISTING ELEVATIONS ARE AS THE BUILDING WAS BEFORE IT WAS VANDALIZED AND WAS MODIFIED TO PRESENT CONDITION.

EXISTING FLOOR PLAN

PROPOSED NORTH ELEVATION

10-25-21
ISSUED FOR
A100

AP FOODS FACADE RESTORATION

1023 W. Historic Mitchell Street Milwaukee, Wisconsin

Architects & Engineers

5565 S. 25th Street Milwaukee, Wisconsin 53221 Cell:(414) 897-4723 tycj9900@gmail.com