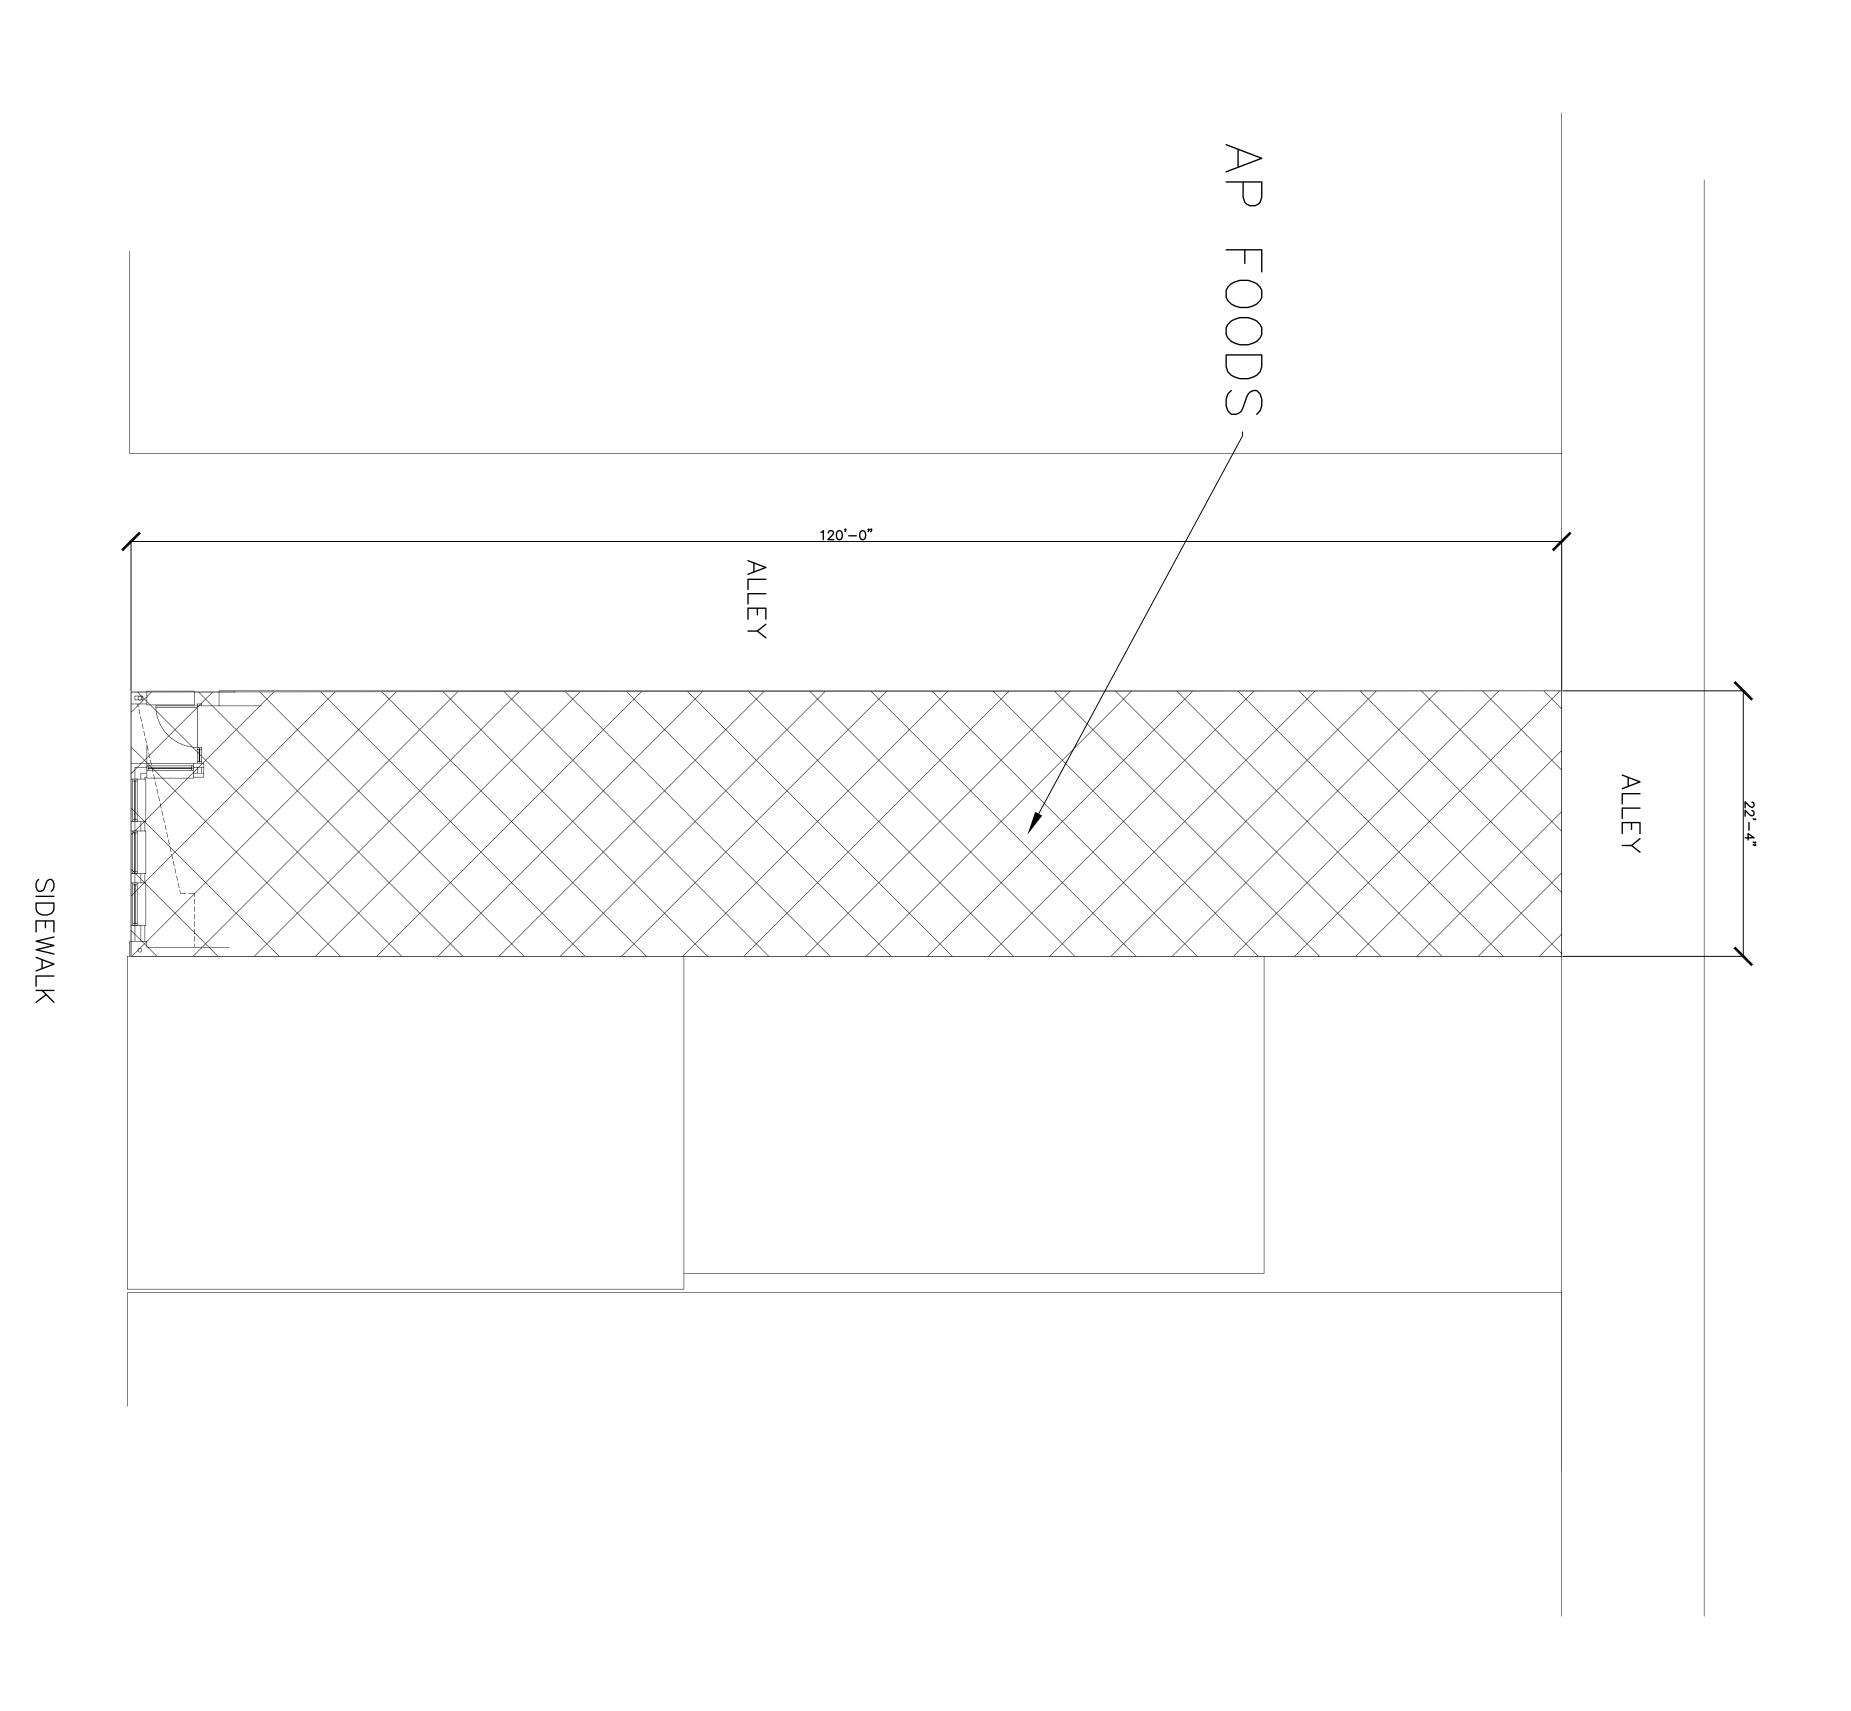

SITE PLAN

1/8"=1'-0"

NORTH

SITE PLAN

1/8"=1'-0"

| 10-25-21  ISSUED FOR  C 100 |
|-----------------------------|
|-----------------------------|