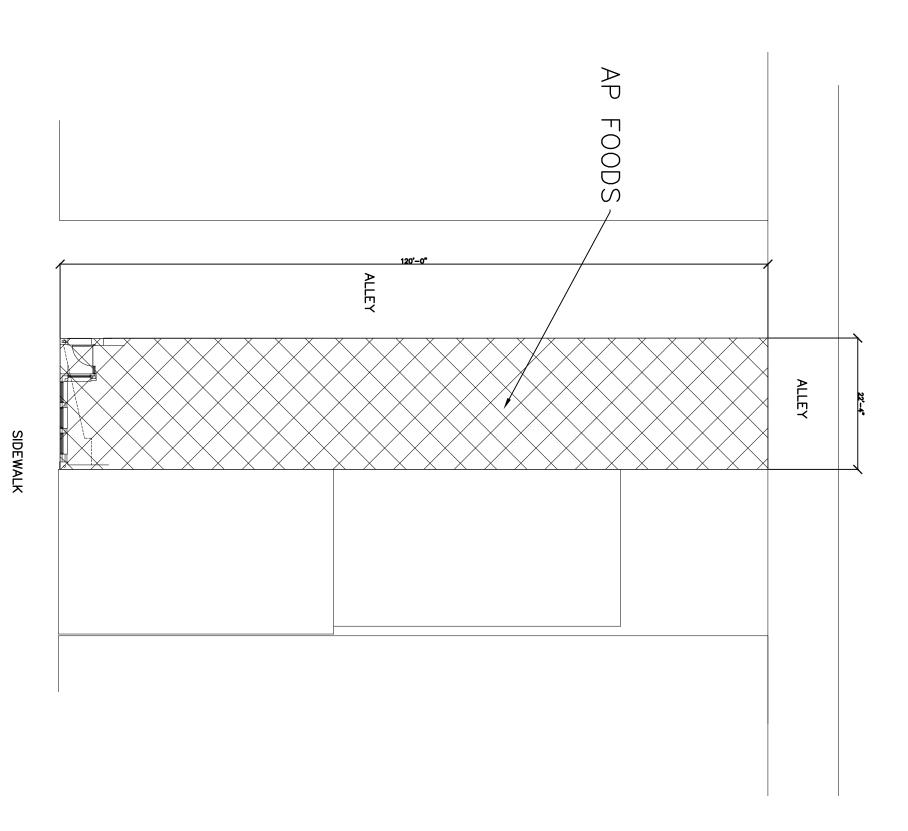

SITE PLAN

1/8"=1'-0"

NORTH

SITE PLAN

1/8"=1'-0"

| 10-25-21  ISSUED FOR  C 100 |
|-----------------------------|
|-----------------------------|