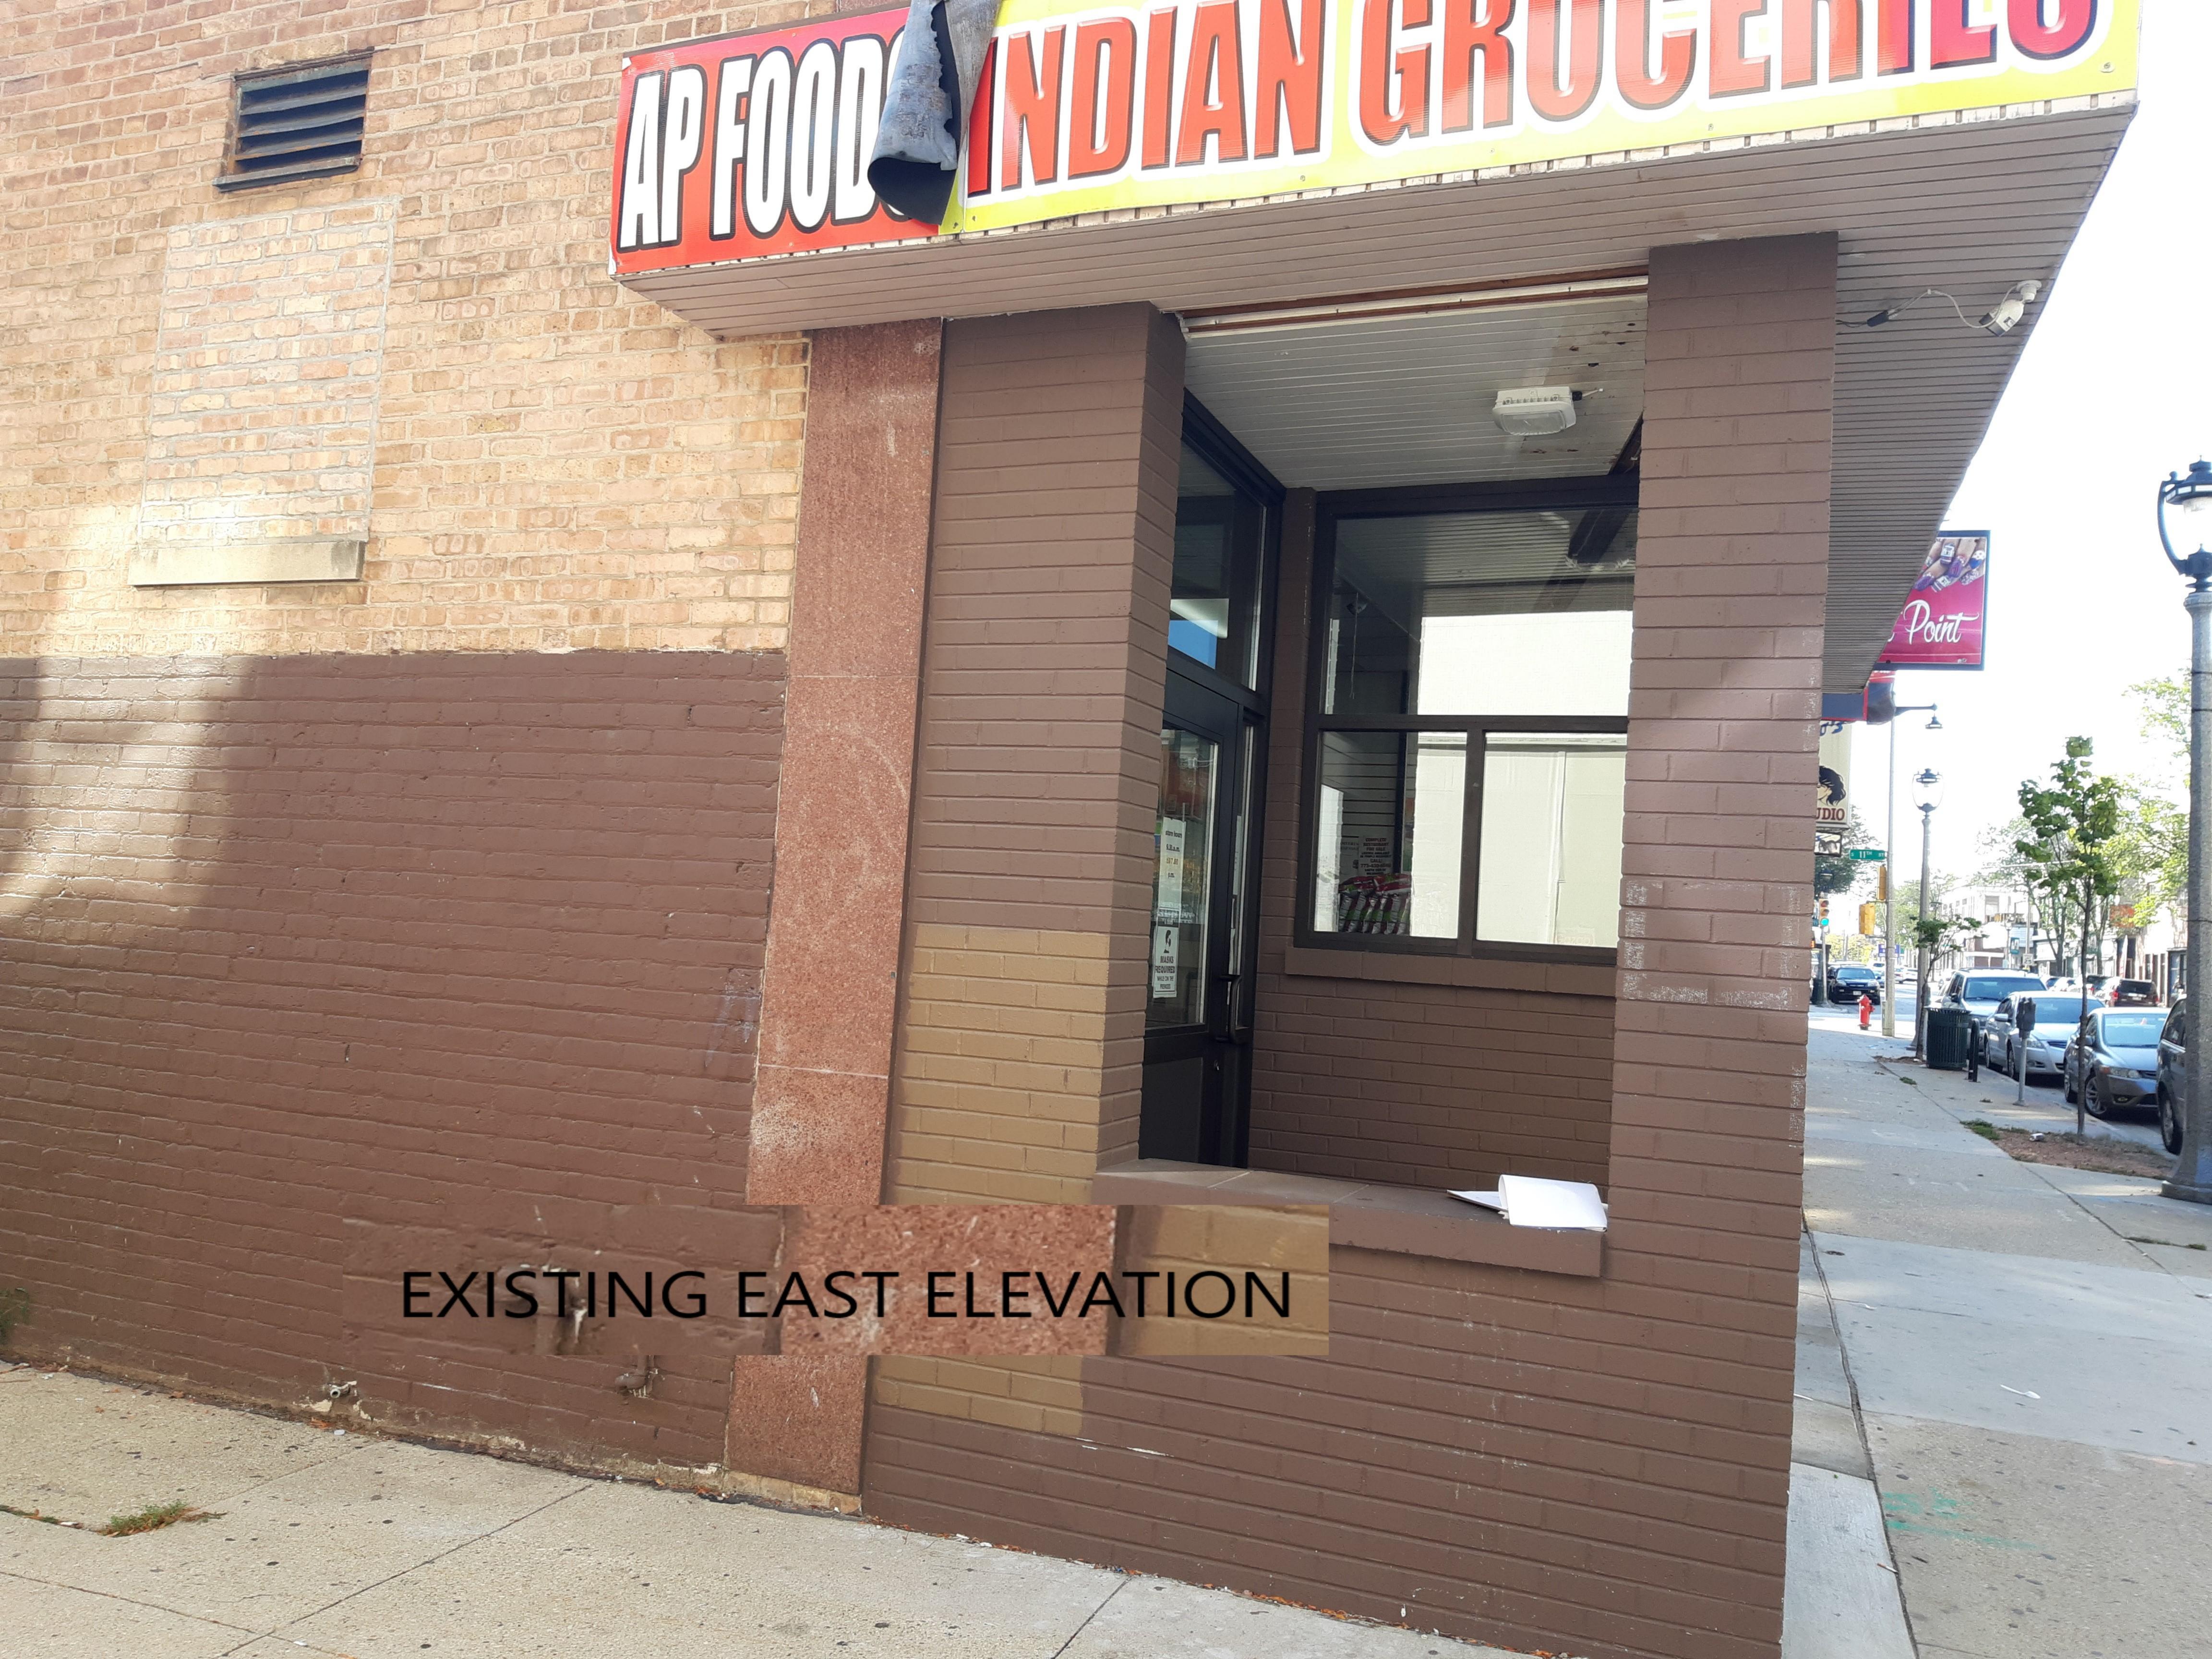

#### DESCRIPTION OF PROJECT:

Tell us what you want to do. Describe all proposed work including materials, design, and dimensions. Additional pages may be attached via email.

This building was vandalized multiple times within one week. The building owner trying to protect his business went ahead and removed the existing facade and rebuild it with more durable and vandal-proof materials.

The building has granite on the North elevation and we proposing more granite. The East elevation is brick masonry and we are proposing to keep the same material on the East.

The new wall construction will be designed to satisfy existing building code.

5565 S. 25th Street
Milwaukee, Wisconsin 53221
Cell:(414) 897-4723
tycj9900@gmail.com

PARTIAL EAST PROPOSED ELEVATION

#-17-07

PARTIAL FLOOR PLAN

EXISTING ELEVATIONS ARE AS THE BUILDING WAS BEFORE IT WAS VANDALIZED AND WAS MODIFIED TO PRESENT CONDITION.