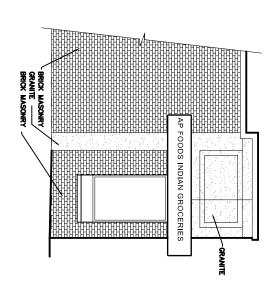

The building has granite on the North elevation and we proposing more granite. The East elevation is brick masonry and we are proposing to keep the same material on the East.

The new wall construction will be designed to satisfy existing building code.

SUBMIT

AP FOODS FACADE RESTORATION

1023 W. Historic Mitchell Street Milwaukee, Wisconsin

PARTIAL FLOOR PLAN

PARTIAL EAST PROPOSED ELEVATION

PROPOSED NORTH ELEVATION

EXISTING AND PROPOSED ELEVATIONS

Architects & Engineers

SITE PLAN

1/8"=1'-0"

NORTH

SITE PLAN

1/8"=1'-0"

| 10-25-21  ISSUED FOR  C 100 |
|-----------------------------|
|-----------------------------|