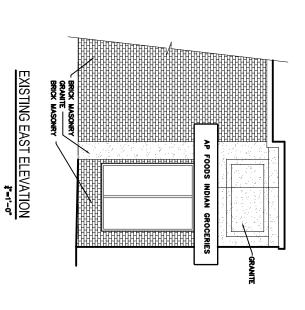

The building has granite on the North elevation and we proposing more granite. The East elevation is brick masonry and we are proposing to keep the same material on the East.

The new wall construction will be designed to satisfy existing building code.

SUBMIT

AP FOODS FACADE RESTORATION

1023 W. Historic Mitchell Street Milwaukee, Wisconsin

PARTIAL FLOOR PLAN

PARTIAL EAST PROPOSED ELEVATION

PROPOSED NORTH ELEVATION

EXISTING AND PROPOSED ELEVATIONS

Architects & Engineers

5565 S. 25th Street
Milwaukee, Wisconsin 53221
Cell:(414) 897-4723
tycj9900@gmail.com

PARTIAL EAST PROPOSED ELEVATION

#-17-07

PARTIAL FLOOR PLAN

EXISTING ELEVATIONS ARE AS THE BUILDING WAS BEFORE IT WAS VANDALIZED AND WAS MODIFIED TO PRESENT CONDITION.