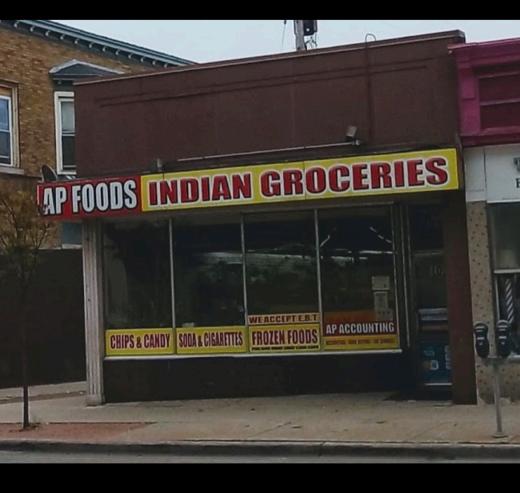

#### DESCRIPTION OF PROJECT:

Tell us what you want to do. Describe all proposed work including materials, design, and dimensions. Additional pages may be attached via email.

This building was vandalized multiple times within one week. The building owner trying to protect his business went ahead and removed the existing facade and rebuild it with more durable and vandal-proof materials.

The drawings included with this submittal are a site plan, floor plan and proposed elevations, along with the call out of the proposed materials on the elevations.

Our scope is to keep the same materials that were on the original building, before the modification was made.