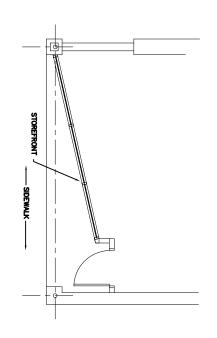

formation not provided to staff in advance of the meeting will not be considered by the Commission during their deliberation. Please call if you have any questions and staff will assist you.

Mail or Email Form to:

Historic Preservation Commission City Clerk's Office 841 N. Broadway, Rm. B1 Milwaukee, WI 53202

PHONE: (414) 286-5712 or 286-5722

hpc@milwaukee.gov

www.milwaukee.gov/hpc

Or click the SUBMIT button to automatically email this form for submission.

SUBMIT











AP FOODS FACADE RESTORATION

1023 W. Historic Mitchell Street Milwaukee, Wisconsin

PARTIAL FLOOR PLAN

PARTIAL EAST PROPOSED ELEVATION

PROPOSED NORTH ELEVATION

EXISTING AND PROPOSED ELEVATIONS



Architects & Engineers

5565 S. 25th Street
Milwaukee, Wisconsin 53221
Cell:(414) 897-4723
tycj9900@gmail.com







PARTIAL EAST PROPOSED ELEVATION

#-17-07

PARTIAL FLOOR PLAN



EXISTING ELEVATIONS ARE AS THE BUILDING WAS BEFORE IT WAS VANDALIZED AND WAS MODIFIED TO PRESENT CONDITION.

EXISTING FLOOR PLAN



PROPOSED NORTH ELEVATION





10-25-21
ISSUED FOR
A100

AP FOODS FACADE RESTORATION

1023 W. Historic Mitchell Street Milwaukee, Wisconsin





Architects & Engineers

5565 S. 25th Street Milwaukee, Wisconsin 53221 Cell:(414) 897-4723 tycj9900@gmail.com

| 9. | DATE | REVISIONS | BY |
|----|------|-----------|----|
|    |      |           |    |
|    |      |           |    |
|    |      |           |    |
|    |      |           |    |
|    |      |           |    |
|    |      |           |    |
|    |      |           |    |



SITE PLAN

1/8"=1'-0"

NORTH



## AP FOODS FACADE RESTORATION

1