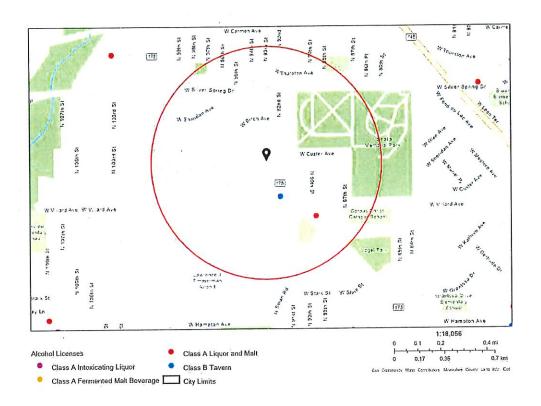

# Area of Interest (AOI) Information

Area : 21,862,585.76 ft<sup>2</sup>

Jul 14 2021 14:13:52 Central Daylight Time

# Summary

| Name             | Count | Area(ft <sup>2</sup> ) | Length(mi) |
|------------------|-------|------------------------|------------|
| Alcohol Licenses | 2     | 4                      |            |

# Alcohol Licenses

|    | # | Legal Entity       | Trade Name                 | Licensee                    | Address                  | License Type<br>Name                        | Total<br>Capacity | Expiration<br>Date   | Count |
|----|---|--------------------|----------------------------|-----------------------------|--------------------------|---------------------------------------------|-------------------|----------------------|-------|
| 1  | 1 | WESTSIDE<br>LIQUOR | WESTSIDE<br>LIQUOR         | ZUHEIR N<br>ABDALLAH,<br>SP | 8948 W<br>APPLETON<br>AV | Class A Malt &<br>Class A Liquor<br>License |                   | 2/7/2022, 6:00<br>PM | 1     |
| 12 | 2 | EL GRECO,<br>INC   | EL GRECO<br>RESTAURAN<br>T | GUS GLIATIS,<br>Agt         | 9143 W<br>APPLETON<br>AV | Class B<br>Tavern<br>License                | 300               | 2/7/2022, 6:00<br>PM | 1     |

Establishments within a 0.5 miles radius centered on area of interest.