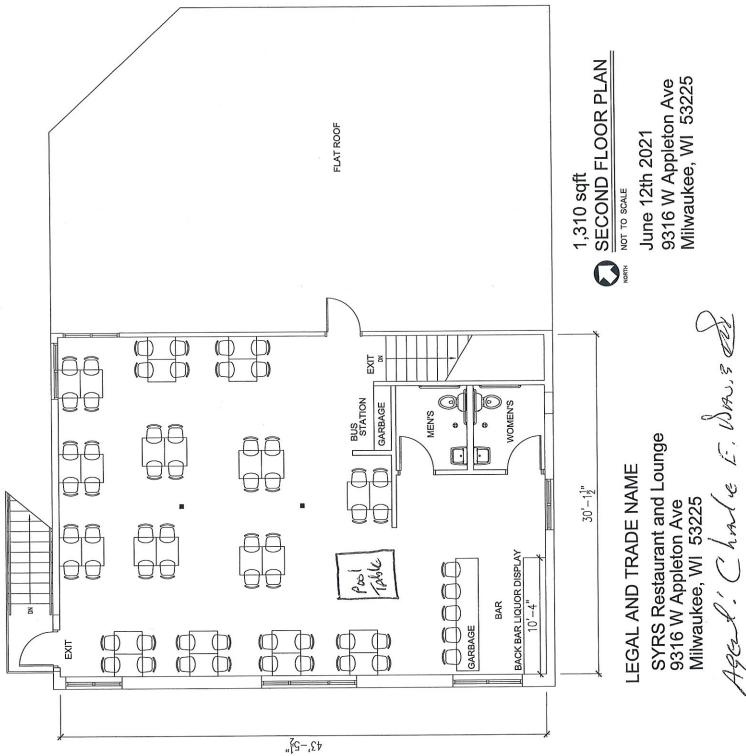

> 200 E. Wells Street, Room 105, City Hall, Milwaukee, WI 53202. <u>www.milwaukee.gov/license</u> Phone: (414) 286-2238 Fax: (414) 286-3057 Email Address: License@milwaukee.gov

**Regarding:** Your Class B Tavern, Food Dealer and Public Premises Entertainment License Applications Requesting Instrumental Musicians, DJ, Jukebox, Bands, Karaoke, Poetry Readings, Comedy Acts and 1 Pool Table as agent for "Syrs Restaurant and Lounge LLC" for "Syrs Restaurant and Lounge" at 9316 W Appleton Av.

This business will NOT have a dance floor