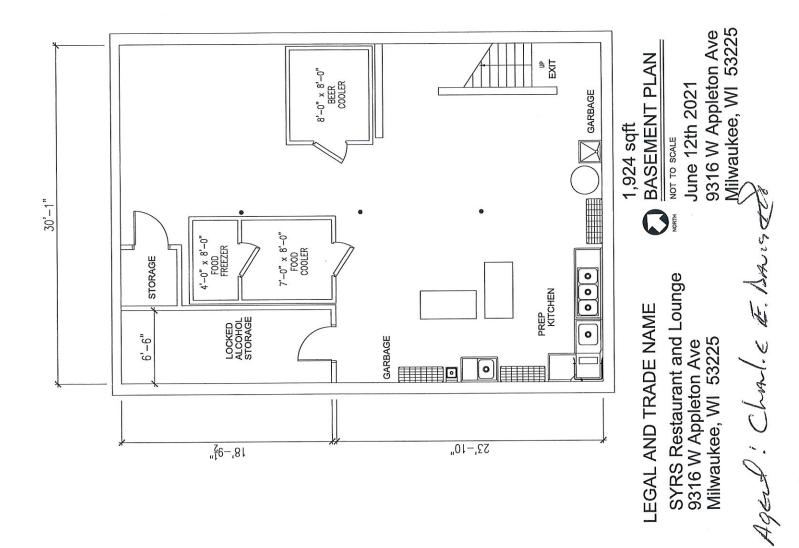

> 200 E. Wells Street, Room 105, City Hall, Milwaukee, WI 53202. <u>www.milwaukee.gov/license</u> Phone: (414) 286-2238 Fax: (414) 286-3057 Email Address: License@milwaukee.gov

**Regarding:** Your Class B Tavern, Food Dealer and Public Premises Entertainment License Applications Requesting Instrumental Musicians, DJ, Jukebox, Bands, Karaoke, Poetry Readings, Comedy Acts and 1 Pool Table as agent for "Syrs Restaurant and Lounge LLC" for "Syrs Restaurant and Lounge" at 9316 W Appleton Av.