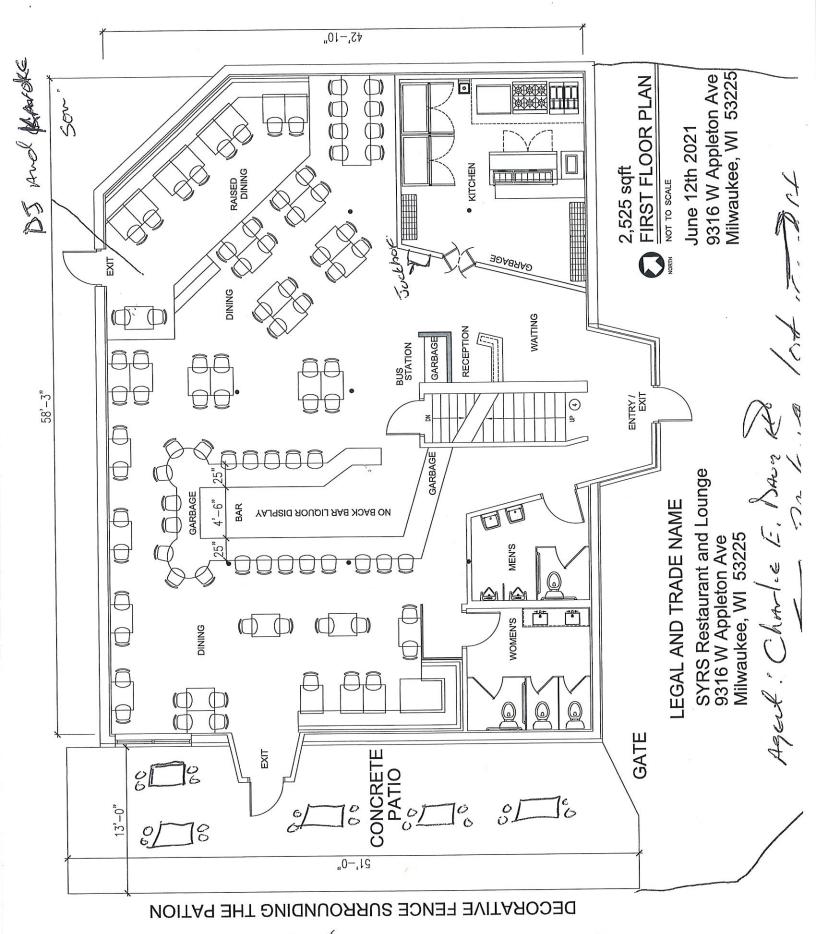

> 200 E. Wells Street, Room 105, City Hall, Milwaukee, WI 53202. <u>www.milwaukee.gov/license</u> Phone: (414) 286-2238 Fax: (414) 286-3057 Email Address: License@milwaukee.gov

**Regarding:** Your Class B Tavern, Food Dealer and Public Premises Entertainment License Applications Requesting Instrumental Musicians, DJ, Jukebox, Bands, Karaoke, Poetry Readings, Comedy Acts and 1 Pool Table as agent for "Syrs Restaurant and Lounge LLC" for "Syrs Restaurant and Lounge" at 9316 W Appleton Av.

This business will NOT have a dance floor