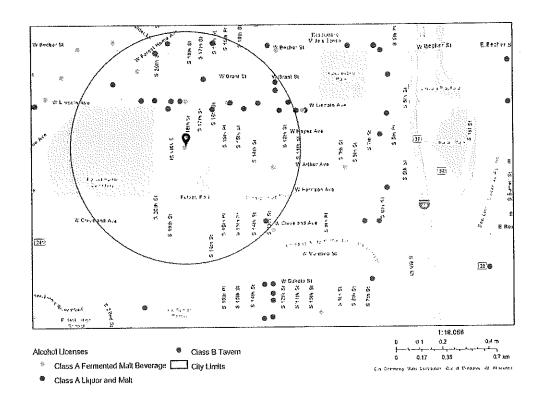

## City Concentration Map - 2441 S 18th St

### Area of Interest (AOI) Information

Area: 21,862,585.64 ft2

Aug 31 2021 12:06:14 Central Daylight Time

### Summary

|           | Name | Count | Area(ft²) | Length(mi) |
|-----------|------|-------|-----------|------------|
| Alcohol L |      | 24    |           |            |

### Alcohol Licenses

| #  | Legal Entity                                          | Trade Name                                                          | Licensee                         | Address                  | License Type<br>Name                                           | Total<br>Capacity                                                                                                                                                                                                                                                                                                                                                                                                                                                                                                                                                                                                                                                                                                                                                                                                                                                                                                                                                                                                                                                                                                                                                                                                                                                                                                                                                                                                                                                                                                                                                                                                                                                                                                                                                                                                                                                                                                                                                                                                                                                                                                              | Expiration<br>Date     | Count |
|----|-------------------------------------------------------|---------------------------------------------------------------------|----------------------------------|--------------------------|----------------------------------------------------------------|--------------------------------------------------------------------------------------------------------------------------------------------------------------------------------------------------------------------------------------------------------------------------------------------------------------------------------------------------------------------------------------------------------------------------------------------------------------------------------------------------------------------------------------------------------------------------------------------------------------------------------------------------------------------------------------------------------------------------------------------------------------------------------------------------------------------------------------------------------------------------------------------------------------------------------------------------------------------------------------------------------------------------------------------------------------------------------------------------------------------------------------------------------------------------------------------------------------------------------------------------------------------------------------------------------------------------------------------------------------------------------------------------------------------------------------------------------------------------------------------------------------------------------------------------------------------------------------------------------------------------------------------------------------------------------------------------------------------------------------------------------------------------------------------------------------------------------------------------------------------------------------------------------------------------------------------------------------------------------------------------------------------------------------------------------------------------------------------------------------------------------|------------------------|-------|
| 1  | OLD TOWN<br>SERBIAN<br>GOURMET<br>RESTAURANT<br>, LLC | OLD TOWN<br>SERBIAN<br>GOURMET<br>RESTAURAN<br>T                    | NATALIA A<br>RADICEVICH,<br>Agt  | 518-522 W<br>LINCOLN AV  | Class B<br>Tavern<br>License                                   | 200                                                                                                                                                                                                                                                                                                                                                                                                                                                                                                                                                                                                                                                                                                                                                                                                                                                                                                                                                                                                                                                                                                                                                                                                                                                                                                                                                                                                                                                                                                                                                                                                                                                                                                                                                                                                                                                                                                                                                                                                                                                                                                                            | 9/22/2021,<br>7:00 PM  | 1     |
| 2  | A & J POLISH<br>DELI, INC                             | A & J POLISH<br>DELI                                                | JADWIGA T<br>ROZAK, Agt          | 1215 W<br>LINCOLN AV     | Class A Malt &<br>Class A Liquor<br>License                    |                                                                                                                                                                                                                                                                                                                                                                                                                                                                                                                                                                                                                                                                                                                                                                                                                                                                                                                                                                                                                                                                                                                                                                                                                                                                                                                                                                                                                                                                                                                                                                                                                                                                                                                                                                                                                                                                                                                                                                                                                                                                                                                                | 10/9/2021,<br>7:00 PM  | 1     |
| 3  | Holler House                                          | Holler House                                                        | Catherine<br>Haefke, SP          | 2042 W<br>Lincoln AV     | Class B<br>Tavern<br>License                                   |                                                                                                                                                                                                                                                                                                                                                                                                                                                                                                                                                                                                                                                                                                                                                                                                                                                                                                                                                                                                                                                                                                                                                                                                                                                                                                                                                                                                                                                                                                                                                                                                                                                                                                                                                                                                                                                                                                                                                                                                                                                                                                                                | 9/20/2021,<br>7:00 PM  | 1     |
| 4  | Paul's Liquor<br>LLC                                  | Paul's Liquor                                                       | AGIAPAL<br>SINGH, Agt            | 1600 W<br>Becher ST      | Class A Malt &<br>Class A Liquor<br>License                    |                                                                                                                                                                                                                                                                                                                                                                                                                                                                                                                                                                                                                                                                                                                                                                                                                                                                                                                                                                                                                                                                                                                                                                                                                                                                                                                                                                                                                                                                                                                                                                                                                                                                                                                                                                                                                                                                                                                                                                                                                                                                                                                                | 11/27/2021,<br>6:00 PM | 1     |
| 5  | Forest Home<br>Ave Chicken<br>Palace LLC              | Chicken Palace - Forest Home/ Chicken Palace Forest Home Food Truck | Rosa Isela<br>Real Perez,<br>Agt | 1937 W Forest<br>Home AV | Class B<br>Tavern<br>License                                   | 71                                                                                                                                                                                                                                                                                                                                                                                                                                                                                                                                                                                                                                                                                                                                                                                                                                                                                                                                                                                                                                                                                                                                                                                                                                                                                                                                                                                                                                                                                                                                                                                                                                                                                                                                                                                                                                                                                                                                                                                                                                                                                                                             | 11/22/2021,<br>6:00 PM | 1     |
| 6  | YÄSMINE<br>FOODS, LLC                                 | LINCOLN<br>SUPERMARK<br>ET                                          | LOAI A ATARI,<br>Agt             | 1534 W<br>LINCOLN AV     | Class A<br>Fermented<br>Malt Beverage<br>Retailer's<br>License |                                                                                                                                                                                                                                                                                                                                                                                                                                                                                                                                                                                                                                                                                                                                                                                                                                                                                                                                                                                                                                                                                                                                                                                                                                                                                                                                                                                                                                                                                                                                                                                                                                                                                                                                                                                                                                                                                                                                                                                                                                                                                                                                | 12/10/2021,<br>6:00 PM | 1     |
| 7  | 3<br>HERMANOS,<br>INC                                 | 3 Hermanos<br>Club                                                  | RAMON<br>OROZCO, Agt             | 1332 W<br>LINCOLN AV     | Class B<br>Tavern<br>License                                   | 163                                                                                                                                                                                                                                                                                                                                                                                                                                                                                                                                                                                                                                                                                                                                                                                                                                                                                                                                                                                                                                                                                                                                                                                                                                                                                                                                                                                                                                                                                                                                                                                                                                                                                                                                                                                                                                                                                                                                                                                                                                                                                                                            | 2/19/2022,<br>6:00 PM  | 1     |
| 8  | LA<br>GUADALUPA<br>NA                                 | LA<br>GUADALUPA<br>NA                                               | ANA M RAZO,<br>SP                | 1520 W<br>LINCOLN AV     | Class B<br>Tavern<br>License                                   | 99                                                                                                                                                                                                                                                                                                                                                                                                                                                                                                                                                                                                                                                                                                                                                                                                                                                                                                                                                                                                                                                                                                                                                                                                                                                                                                                                                                                                                                                                                                                                                                                                                                                                                                                                                                                                                                                                                                                                                                                                                                                                                                                             | 2/7/2022, 6:00<br>PM   | 1     |
| 9  | Mi Super<br>Foods, &<br>Liquor Inc                    | Mi Super<br>Foods &<br>Liquor                                       | Gurinder S<br>Nagra, Agt         | 2200 S 13th<br>ST        | Class A Malt &<br>Class A Liquor<br>License                    | and the same of th | 2/7/2022, 6:00<br>PM   | 1     |
| 10 | Larenos<br>Restaurant                                 | Larenos<br>Restaurant                                               | Brunilda Alicea<br>Rosado, SP    | 1601 W<br>Lincoln AV     | Class B<br>Tavern<br>License                                   |                                                                                                                                                                                                                                                                                                                                                                                                                                                                                                                                                                                                                                                                                                                                                                                                                                                                                                                                                                                                                                                                                                                                                                                                                                                                                                                                                                                                                                                                                                                                                                                                                                                                                                                                                                                                                                                                                                                                                                                                                                                                                                                                | 2/10/2022,<br>6:00 PM  | 1     |
| 11 | PRIMOS<br>PLACE                                       | PRIMOS<br>PLACE                                                     | ENRIQUE<br>TERRONES,<br>SP       | 1631 W<br>GRANT ST       | Class B<br>Tavern<br>License                                   | 161                                                                                                                                                                                                                                                                                                                                                                                                                                                                                                                                                                                                                                                                                                                                                                                                                                                                                                                                                                                                                                                                                                                                                                                                                                                                                                                                                                                                                                                                                                                                                                                                                                                                                                                                                                                                                                                                                                                                                                                                                                                                                                                            | 3/6/2022, 6:00<br>PM   | 1     |
| 12 | Diamante<br>Negro LLC                                 | Diamante<br>Negro                                                   | Tomas<br>Hernandez,<br>Agt       | 1900 W<br>LINCOLN AV     | Class B<br>Tavern<br>License                                   |                                                                                                                                                                                                                                                                                                                                                                                                                                                                                                                                                                                                                                                                                                                                                                                                                                                                                                                                                                                                                                                                                                                                                                                                                                                                                                                                                                                                                                                                                                                                                                                                                                                                                                                                                                                                                                                                                                                                                                                                                                                                                                                                | 3/1/2022, 6:00<br>PM   | 1     |
| 13 | Chispita's<br>Store LLC                               | Jalisco's<br>Supermarket                                            | Monica<br>Gomez Vega,<br>Agt     | 2000 W<br>LINGOLN AV     | Class A Malt &<br>Class A Liquor<br>License                    |                                                                                                                                                                                                                                                                                                                                                                                                                                                                                                                                                                                                                                                                                                                                                                                                                                                                                                                                                                                                                                                                                                                                                                                                                                                                                                                                                                                                                                                                                                                                                                                                                                                                                                                                                                                                                                                                                                                                                                                                                                                                                                                                | 3/30/2022,<br>7:00 PM  | 1     |
| 14 | Lincoln<br>Express, Inc.                              | Express<br>Pantry                                                   | PETTY<br>BABBER, Agt             | 1804 W<br>Lincoln AV     | Class A<br>Fermented<br>Malt Beverage<br>Retailer's<br>License |                                                                                                                                                                                                                                                                                                                                                                                                                                                                                                                                                                                                                                                                                                                                                                                                                                                                                                                                                                                                                                                                                                                                                                                                                                                                                                                                                                                                                                                                                                                                                                                                                                                                                                                                                                                                                                                                                                                                                                                                                                                                                                                                | 5/3/2022, 7:00<br>PM   | i     |
| 15 | Irene's<br>Catering<br>Service, Inc                   | Irene's<br>Catering<br>Service, Inc                                 | THOMAS A<br>REWOLINSKI,<br>Agt   | 1901 W<br>Lincoln AV     | Class B<br>Tavern<br>License                                   |                                                                                                                                                                                                                                                                                                                                                                                                                                                                                                                                                                                                                                                                                                                                                                                                                                                                                                                                                                                                                                                                                                                                                                                                                                                                                                                                                                                                                                                                                                                                                                                                                                                                                                                                                                                                                                                                                                                                                                                                                                                                                                                                | 10/18/2021,<br>7:00 PM | 1     |
| 16 | ABDELAL,                                              | GRANT<br>MARKET                                                     | SAED F<br>ABDELAL, Agt           | 2100 W<br>GRANT ST       | Class A<br>Fermented<br>Malt Beverage<br>Retailer's<br>License | in the second se | 5/13/2022,<br>7:00 PM  | 1     |

| 17 | El Sunami II,<br>LLC           | Sunami                        | Ociel Escobar<br>Luvianos, Agt | 2222 S 13TH<br>ST           | Class B<br>Tavern<br>License                                   | 49  | 4/19/2022,<br>7:00 PM | 1 |
|----|--------------------------------|-------------------------------|--------------------------------|-----------------------------|----------------------------------------------------------------|-----|-----------------------|---|
| 18 | Channa Sales<br>Inc            | Arthur Mini<br>Mart           | Baljeet S<br>Channa, Agt       | 2500 S 13TH<br>ST           | Class A<br>Fermented<br>Malt Beverage<br>Retailer's<br>License |     | 6/12/2022,<br>7:00 PM | 1 |
| 19 | EL LUCERO<br>LIQUOR, INC       | EL LUCERO<br>LIQUOR           | HANIN K<br>ABDELRAHIM<br>, Agt | 1132-A W<br>LINCOLN AV      | Class A Malt &<br>Class A Liquor<br>License                    |     | 6/13/2022,<br>7:00 PM | 1 |
| 20 | KOTHALA,<br>LLC                | SOUTHSIDE<br>BEER &<br>LIQUOR | JASBIR S<br>PANU, Agt          | 1434 W<br>WINDLAKE<br>AV    | Class A Malt &<br>Class A Liquor<br>License                    |     | 6/13/2022,<br>7:00 PM | 1 |
| 21 | Seven Star<br>Liquor LLC       | Seven Star<br>Liquor          | JASJEET<br>SINGH, Agt          | 2223 W Forest<br>Home AV    | Class A Malt &<br>Class A Liquor<br>License                    |     | 7/25/2022,<br>7:00 PM | 1 |
| 22 | Taqueria La<br>Sierrita LLC    | Taqueria La<br>Sierrita       | Miguel Leon<br>Santos, Agt     | 2689 S 13th<br>ST           | Class B<br>Tavern<br>License                                   | 64  | 7/22/2022,<br>7:00 PM | 1 |
| 23 | PROMOCION<br>ES MEXICAS<br>LLC | EL GRAN<br>TEOCALLI           | PALOMA<br>NAVA, Agt            | 2011 W<br>FOREST<br>HOME AV | Class B<br>Tavern<br>License                                   | 282 | 7/5/2022, 7:00<br>PM  | 1 |
| 24 | SMKA LLC                       | Roman Foods                   | KHALED S<br>QAADAN, Agt        | 2441 S 18th<br>ST           | Class A<br>Fermented<br>Malt Beverage<br>Retailer's<br>License |     | 7/28/2022,<br>7:00 PM | 1 |

Establishments within a 0.5 miles radius centered on area of interest.

Friday, October 8, 2021