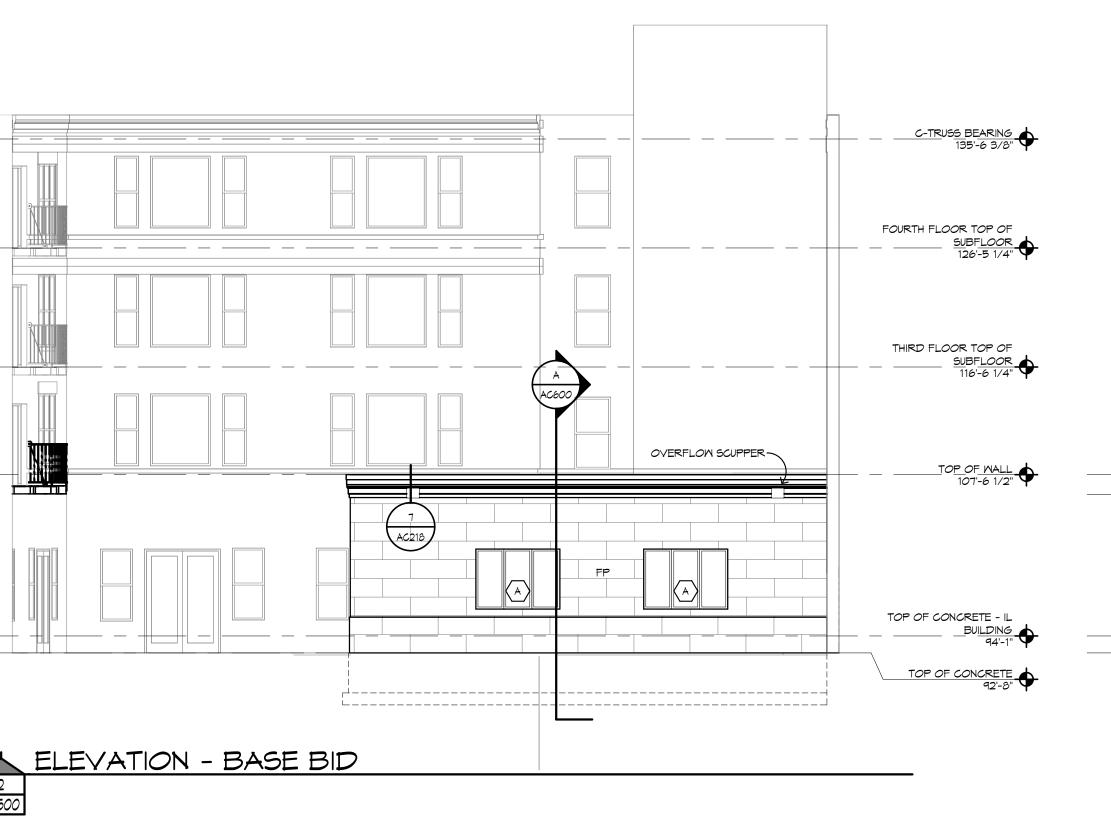

ELEVATION - BASE BID

EXTERIOR ELEVATION GENERAL NOTES 1. PROVIDE CONCRETE SPLASH BLOCKS AT ALL DOWNSPOUTS WHICH SPILL ONTO

GRADE OR ROOFS.

2. ALL CONDUIT, METERS, VENTS, ETC. TO BE PAINTED TO MATCH ADJACENT SURFACE.

3. GUTTERS AND DOWNSPOUTS ARE PREFINISHED ALUMINUM. 4. SEE SHEET AT401 FOR WINDOW AND STOREFRONT SCHEDULES.

EXTERIOR ELEVATION KEY NOTES:

MR STANDING SEAM GALVALUME METAL ROOF

S1 TRADITIONAL STUCCO SYSTEM (PAINTED)

53 TRADITIONAL STUCCO SYSTEM (PAINTED) WITH 3" LAP PATTERN 54 TRADITIONAL STUCCO SYSTEM (PAINTED) WITH 1" VERTICAL REVEAL AT 8" O.C.

S5 TRADITIONAL STUCCO SYSTEM (PAINTED) WITH 5" LAP PATTERN

58 TRADITIONAL STUCCO SYSTEM (PAINTED) WITH 8" LAP PATTERN

A THREE DIMENSIONAL ASPHALT SHINGLES

B BRICK

MS MANUFACTURED STONE

F4 FIBER CEMENT SIDING WITH 4" LAP F5 FIBER CEMENT SIDING WITH 5" LAP

TOP OF CONCRETE - IL

BUILDING
94'-1"

TOP OF CONCRETE 92'-8"

1/8" EXTERIOR ELEVATIONS AC500 COMMONS

FP FIBER CEMENT PANELS - NICHIHA BLOCK PATTERN

BRADFORD RESIDENTIAL/ HISTORIC WATER TERRACE COMMONS TOWER

THIS DRAWING, ITS DESIGN CONCEPT AND ITS DETAIL ARE

THE SOLE PROPERTY OF AG ARCHITECTURE, INC. AND SHALL