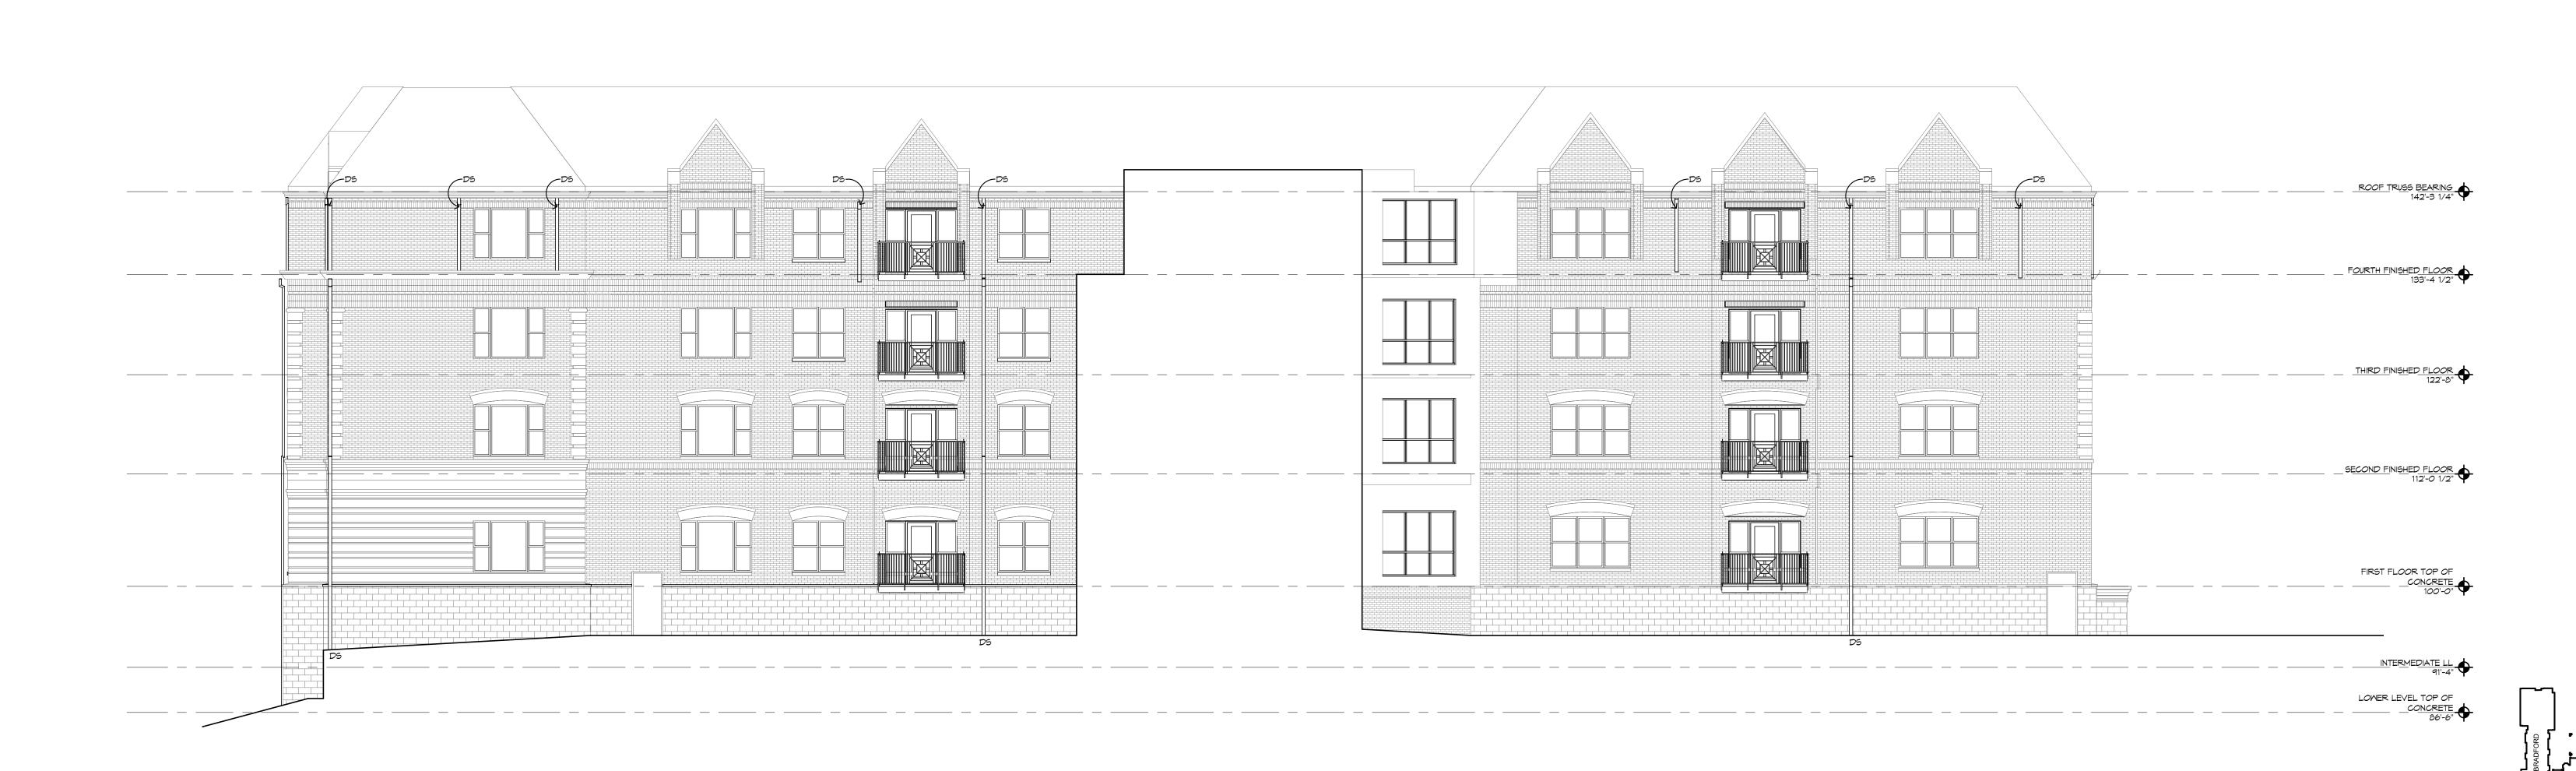

ELEVATION - BASE BID

EXTERIOR ELEVATION GENERAL NOTES 1. PROVIDE CONCRETE SPLASH BLOCKS AT ALL DOWNSPOUTS WHICH SPILL ONTO

GRADE OR ROOFS.

2. ALL CONDUIT, METERS, VENTS, ETC. TO BE PAINTED TO MATCH ADJACENT SURFACE.

3. GUTTERS AND DOWNSPOUTS ARE PREFINISHED ALUMINUM. 4. SEE SHEET AT401 FOR WINDOW AND STOREFRONT SCHEDULES.

EXTERIOR ELEVATION KEY NOTES:

MR STANDING SEAM GALVALUME METAL ROOF

S1 TRADITIONAL STUCCO SYSTEM (PAINTED)

53 TRADITIONAL STUCCO SYSTEM (PAINTED) WITH 3" LAP PATTERN 54 TRADITIONAL STUCCO SYSTEM (PAINTED) WITH 1" VERTICAL REVEAL AT 8" O.C.

S5 TRADITIONAL STUCCO SYSTEM (PAINTED) WITH 5" LAP PATTERN

58 TRADITIONAL STUCCO SYSTEM (PAINTED) WITH 8" LAP PATTERN

A THREE DIMENSIONAL ASPHALT SHINGLES

B BRICK

MS MANUFACTURED STONE

F4 FIBER CEMENT SIDING WITH 4" LAP F5 FIBER CEMENT SIDING WITH 5" LAP

TOP OF CONCRETE - IL

BUILDING
94'-1"

TOP OF CONCRETE 92'-8"

1/8" EXTERIOR ELEVATIONS AC500 COMMONS

FP FIBER CEMENT PANELS - NICHIHA BLOCK PATTERN

BRADFORD RESIDENTIAL/ HISTORIC WATER TERRACE COMMONS TOWER

THIS DRAWING, ITS DESIGN CONCEPT AND ITS DETAIL ARE

THE SOLE PROPERTY OF AG ARCHITECTURE, INC. AND SHALL