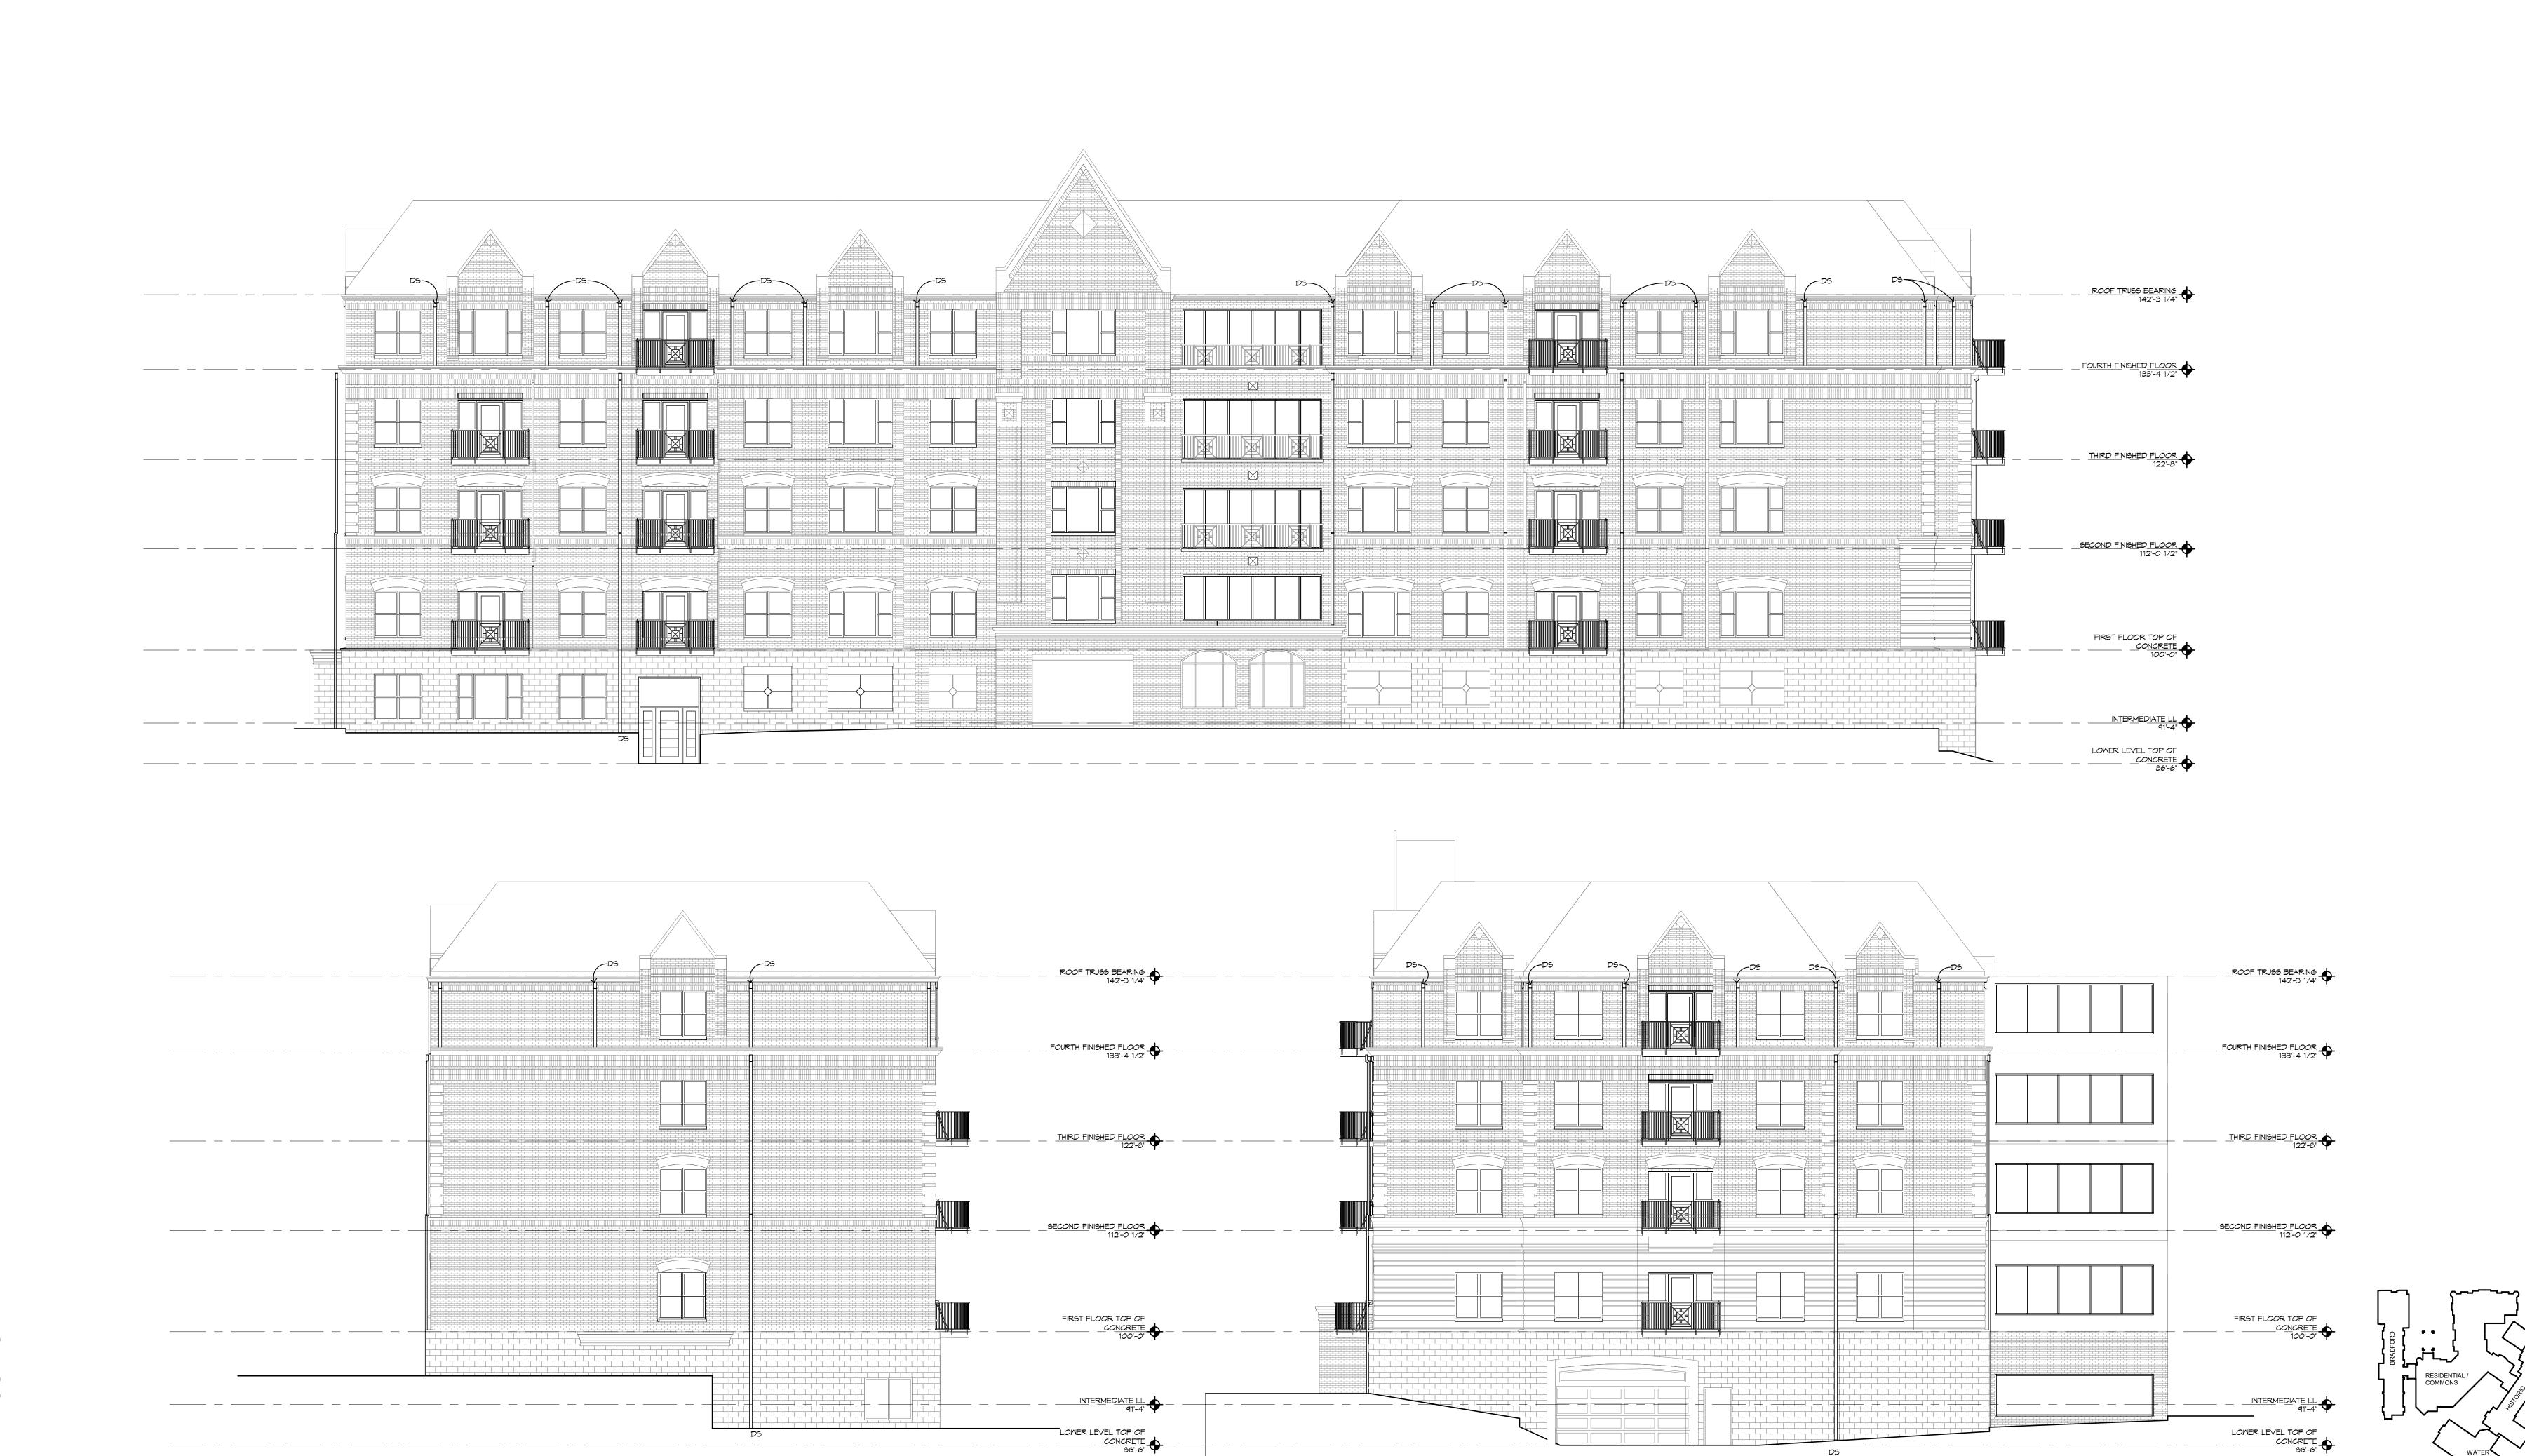

ELEVATION - BASE BID

EXTERIOR ELEVATION GENERAL NOTES 1. PROVIDE CONCRETE SPLASH BLOCKS AT ALL DOWNSPOUTS WHICH SPILL ONTO

GRADE OR ROOFS.

2. ALL CONDUIT, METERS, VENTS, ETC. TO BE PAINTED TO MATCH ADJACENT SURFACE.

3. GUTTERS AND DOWNSPOUTS ARE PREFINISHED ALUMINUM. 4. SEE SHEET AT401 FOR WINDOW AND STOREFRONT SCHEDULES.

EXTERIOR ELEVATION KEY NOTES:

MR STANDING SEAM GALVALUME METAL ROOF

S1 TRADITIONAL STUCCO SYSTEM (PAINTED)

53 TRADITIONAL STUCCO SYSTEM (PAINTED) WITH 3" LAP PATTERN 54 TRADITIONAL STUCCO SYSTEM (PAINTED) WITH 1" VERTICAL REVEAL AT 8" O.C.

S5 TRADITIONAL STUCCO SYSTEM (PAINTED) WITH 5" LAP PATTERN

58 TRADITIONAL STUCCO SYSTEM (PAINTED) WITH 8" LAP PATTERN

A THREE DIMENSIONAL ASPHALT SHINGLES

B BRICK

MS MANUFACTURED STONE

F4 FIBER CEMENT SIDING WITH 4" LAP F5 FIBER CEMENT SIDING WITH 5" LAP

TOP OF CONCRETE - IL

BUILDING
94'-1"

TOP OF CONCRETE 92'-8"

1/8" EXTERIOR ELEVATIONS AC500 COMMONS

FP FIBER CEMENT PANELS - NICHIHA BLOCK PATTERN

BRADFORD RESIDENTIAL/ HISTORIC WATER TERRACE COMMONS TOWER

THIS DRAWING, ITS DESIGN CONCEPT AND ITS DETAIL ARE

THE SOLE PROPERTY OF AG ARCHITECTURE, INC. AND SHALL