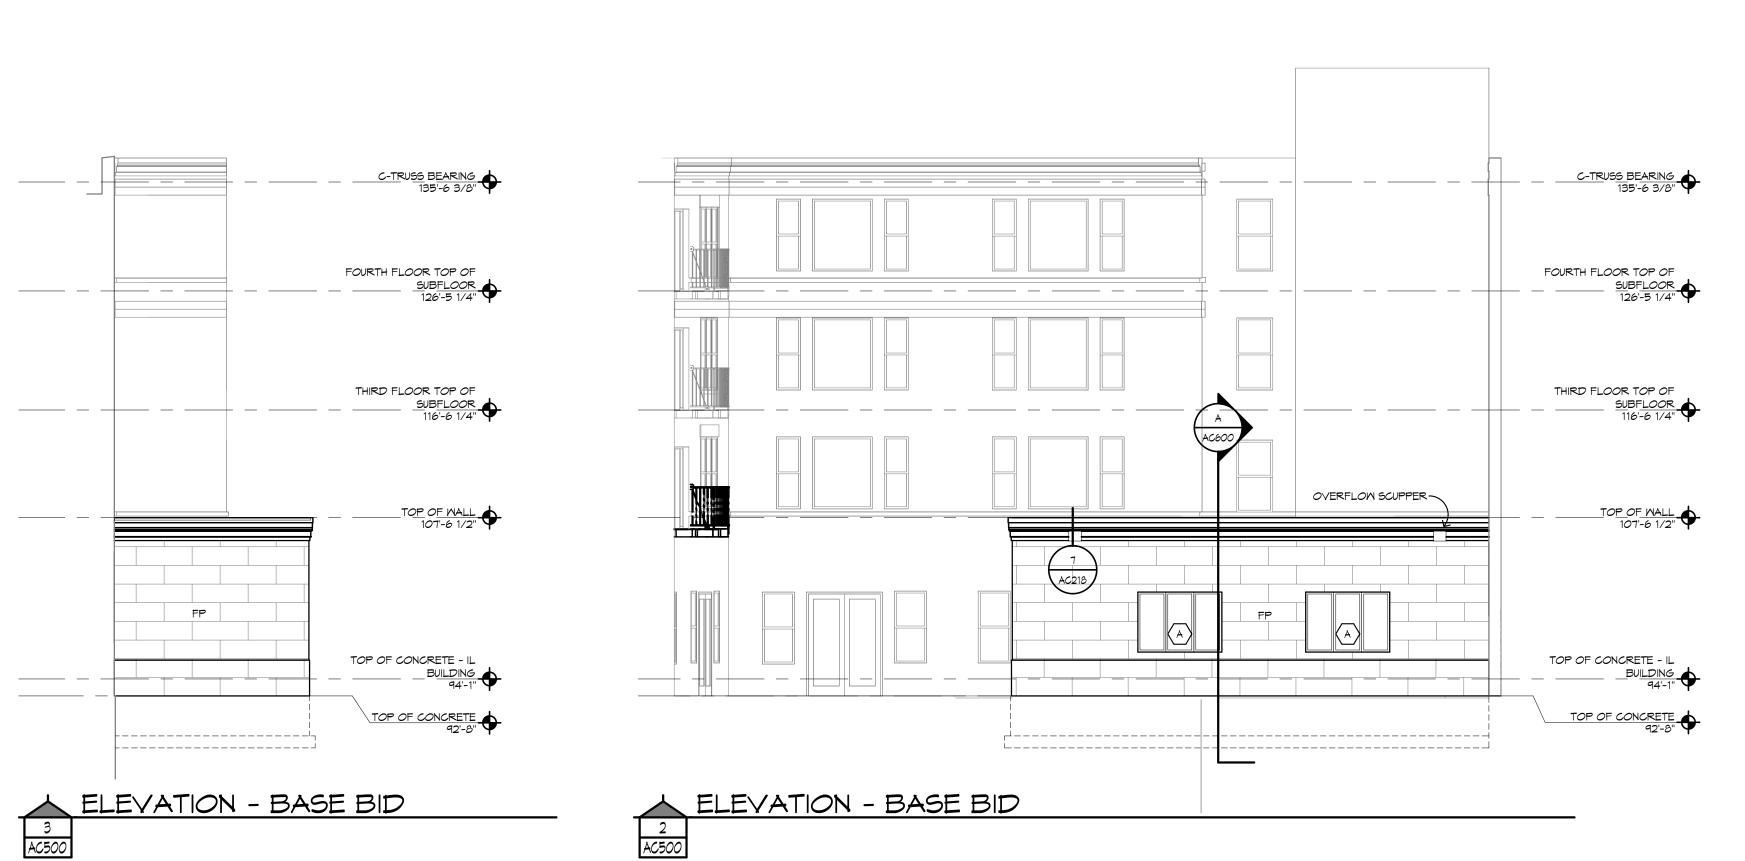

ELEVATION - BASE BID

EXTERIOR ELEVATION GENERAL NOTES 1. PROVIDE CONCRETE SPLASH BLOCKS AT ALL DOWNSPOUTS WHICH SPILL ONTO

GRADE OR ROOFS.

2. ALL CONDUIT, METERS, VENTS, ETC. TO BE PAINTED TO MATCH ADJACENT SURFACE.

3. GUTTERS AND DOWNSPOUTS ARE PREFINISHED ALUMINUM. 4. SEE SHEET AT401 FOR WINDOW AND STOREFRONT SCHEDULES.

EXTERIOR ELEVATION KEY NOTES:

MR STANDING SEAM GALVALUME METAL ROOF

S1 TRADITIONAL STUCCO SYSTEM (PAINTED)

53 TRADITIONAL STUCCO SYSTEM (PAINTED) WITH 3" LAP PATTERN 54 TRADITIONAL STUCCO SYSTEM (PAINTED) WITH 1" VERTICAL REVEAL AT 8" O.C.

S5 TRADITIONAL STUCCO SYSTEM (PAINTED) WITH 5" LAP PATTERN

58 TRADITIONAL STUCCO SYSTEM (PAINTED) WITH 8" LAP PATTERN

A THREE DIMENSIONAL ASPHALT SHINGLES

B BRICK

MS MANUFACTURED STONE

F4 FIBER CEMENT SIDING WITH 4" LAP F5 FIBER CEMENT SIDING WITH 5" LAP

TOP OF CONCRETE - IL

BUILDING
94'-1"

TOP OF CONCRETE 92'-8"

1/8" EXTERIOR ELEVATIONS AC500 COMMONS

FP FIBER CEMENT PANELS - NICHIHA BLOCK PATTERN

BRADFORD RESIDENTIAL/ HISTORIC WATER TERRACE COMMONS TOWER

THIS DRAWING, ITS DESIGN CONCEPT AND ITS DETAIL ARE

THE SOLE PROPERTY OF AG ARCHITECTURE, INC. AND SHALL