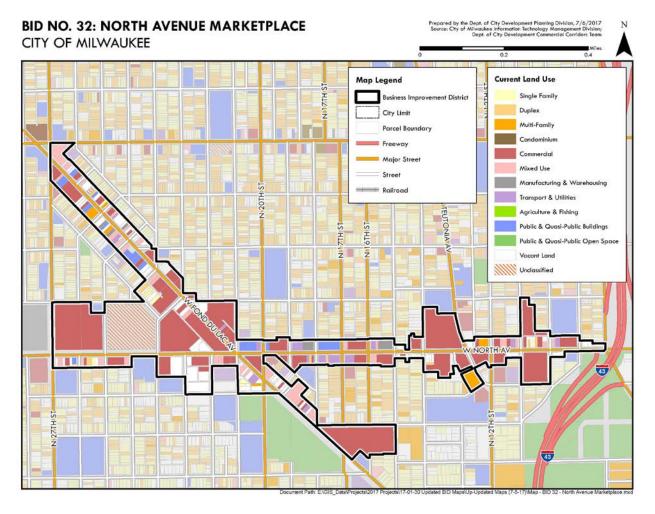

### II. DISTRICT BOUNDARIES

Boundaries of the district are shown on the map in Appendix C of this plan. A listing of the properties included in the district is provided in Appendix E.

## Appendix C

### Marketplace Business Improvement District 32 Area Map

| <u> Appendix D – Proposed 2021 Budget</u> |
|-------------------------------------------|
|-------------------------------------------|

| North Avenue Fond du Lac Mark        | etplace BID 32 |                                                        |
|--------------------------------------|----------------|--------------------------------------------------------|
| 2022 Budget                          |                |                                                        |
| 9/18/2021                            |                |                                                        |
|                                      | 2022           | 2022 Budget Notes                                      |
|                                      | Budget         |                                                        |
| Grant - City of Milwaukee Assessment | 76,371         |                                                        |
| Foundation Grants                    | 40,000         | Zilber Foundation \$35K/ Brew City Match               |
| Sponsorships                         | 10,000         | Sponsorships/ Let's Grow                               |
| Brew City Match Grant                | 100,000        | Commercial Redev/architectural design                  |
| Interest Income                      |                |                                                        |
| Total Revenue                        | \$226,371      |                                                        |
|                                      | _              |                                                        |
| Salaries & Wages                     | 56,700         | Manager Salary - full time incl. increase 5%           |
| Payroll Taxes & Benefits             | 8,000          |                                                        |
| Professional Fees                    | 4,000          | Financial Statements/Audit                             |
| Brew City Match Grants               | 90,000         |                                                        |
| Marketing/ Advertising               | 2,500          |                                                        |
| Insurance                            | 1,800          |                                                        |
| Telephone & Internet                 | 1,500          |                                                        |
| Program Supplies                     | 569            |                                                        |
| Office Supplies/Postage              | 1,100          |                                                        |
| Occupancy                            | 12,000         | office rent                                            |
| Conferences & Meetings               | 1,000          |                                                        |
| Travel                               | 1,000          |                                                        |
| Repairs/Maintenance/Plantings        | 13,500         | Blue Skies                                             |
| Interest Expenses                    | 7,500          | City of MKE Loan Payment- Sav A Lot                    |
| License, Permit & Fees               |                |                                                        |
| Dues/Publications & Subscriptions    | 702            |                                                        |
| Website Maintenance/Hosting          | 1,500          |                                                        |
| Board & Staff Development            | 500            |                                                        |
| Community Outreach                   | 7,500          | Fondy Fridays/live music or other                      |
| ·                                    |                | engagement events/pop up drive in theater              |
| Miscellaneous Expense                | 15,000         | Murals/traffic calming/meeting<br>hosting/refreshments |
|                                      | \$226,371      | \$0                                                    |
| Operational Surplus (Deficit)        | (\$0)          |                                                        |
| Non-Operational Items:               | -              |                                                        |
| Depreciation                         |                |                                                        |
| Net Surplus (Deficit)                | (\$0)          |                                                        |