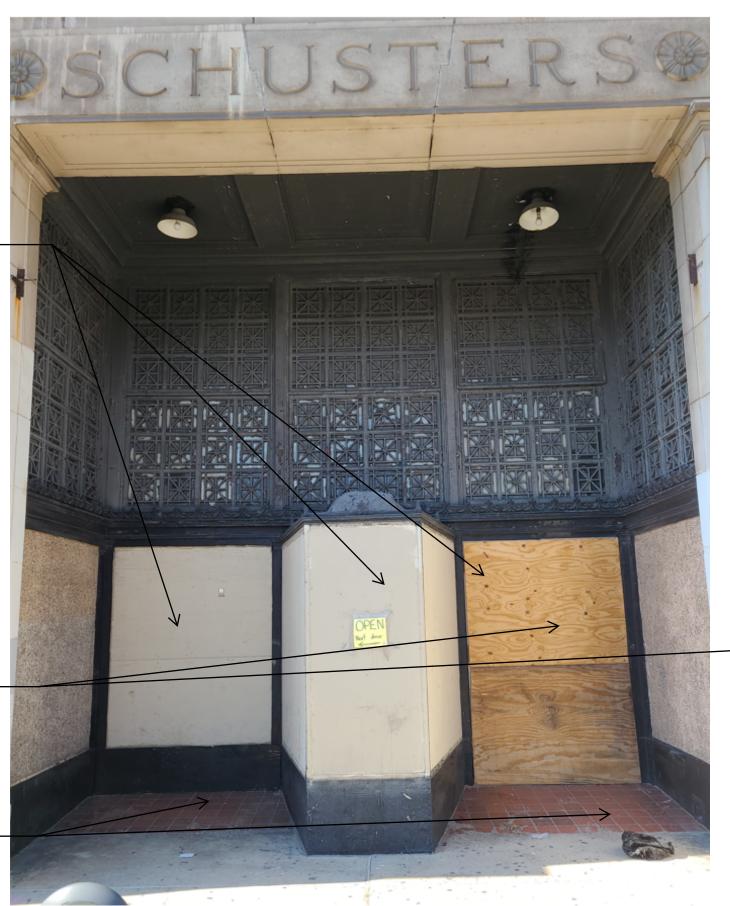

# PHOTOGRAPHY

EXISTING COVER PLYWOOD TO BE REMOVED TYPICAL.

EXISTING DOORS TO BE RESTORED BY WOOD WORKER TO ORIGINAL CONDITION.

FLOORING TO BE CLEAN.

1020 WEST MITCHELL STREET, MILWAUKEE, WI 53204