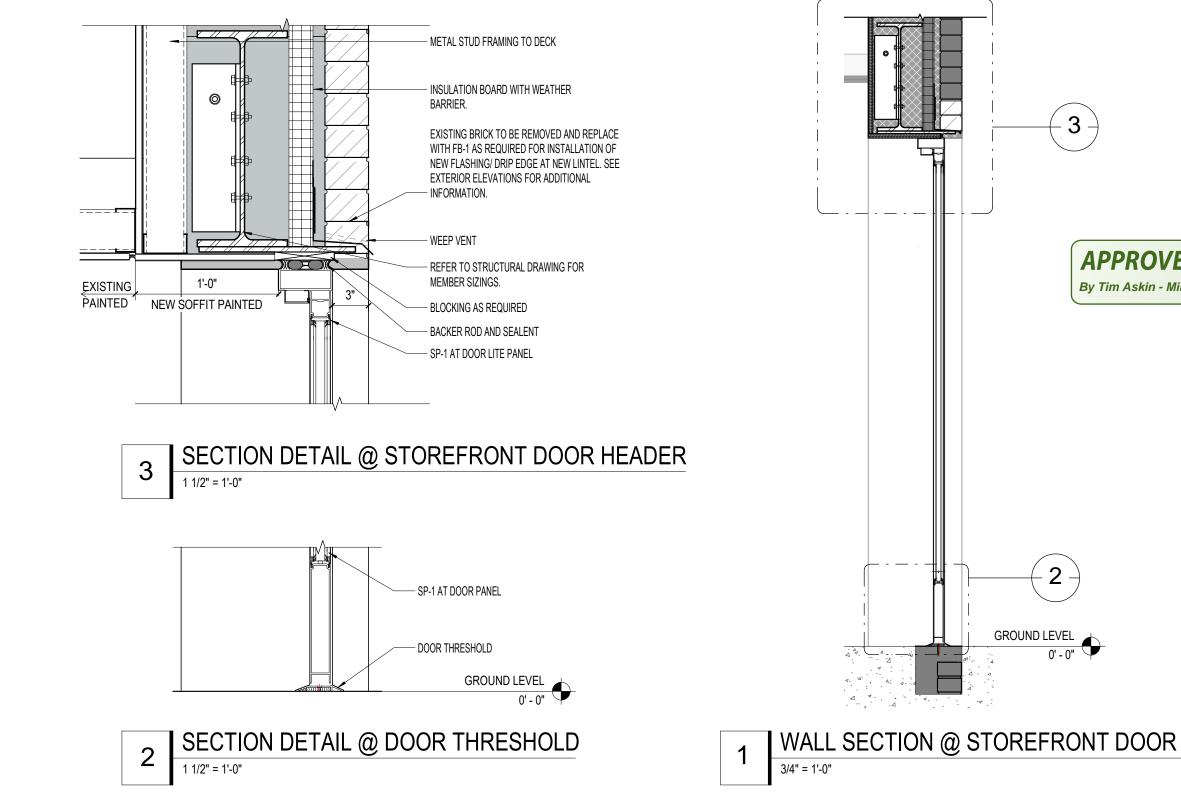

## **DOORS DETAILS**

1020 WEST MITCHELL STREET, MILWAUKEE, WI 53204

# INTERFORM

GROUND LEVEL 0'-0"

2 -

**APPROVED** By Tim Askin - Milwaukee HPC at 1:19 pm, Sep 27, 2021