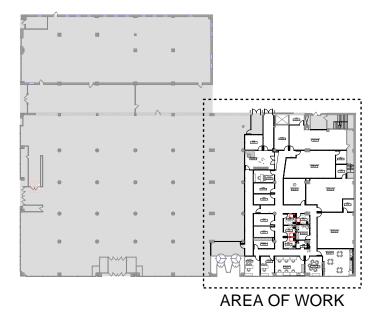

**APPROVED** By Tim Askin - Milwaukee HPC at 1:18 pm, Sep 27, 2021

Conditions:

New entrances to be bronze or bronze-anodized finish
No paint higher than current paint line on rear of property.



1020 WEST MITCHELL STREET, MILWAUKEE, WI 53204 HISTORIC REVIEW PACKAGE 8/16/2021

#### **INTERFORM** ARCHITECTURE AND DESIGN

19 S LASALLE SUITE 300 CHICAGO, IL 60603 INFO@INTERFORM.DESIGN TEL: 312.933.2701

# SITE PLAN





1020 WEST MITCHELL STREET, MILWAUKEE, WI 53204

# FLOOR PLAN





1020 WEST MITCHELL STREET, MILWAUKEE, WI 53204



# STREET ELEVATION



#### (1) EXTERIOR STREET ELEVATION



1020 WEST MITCHELL STREET, MILWAUKEE, WI 53204

# ambiamo Vidas

# **EXTERIOR ELEVATION**

**Conditions:** 

- 1. New entrances to be bronze or bronze-anodized finish
- 2. No paint higher than current paint line on rear of property.



**APPROVED** 

By Tim Askin - Milwaukee HPC at 1:19 pm, Sep 27, 2021



1020 WEST MITCHELL STREET, MILWAUKEE, WI 53204

## **DOORS DETAILS**





1020 WEST MITCHELL STREET, MILWAUKEE, WI 53204

# INTERFORM

GROUND LEVEL 0'-0"

2 -

**APPROVED** By Tim Askin - Milwaukee HPC at 1:19 pm, Sep 27, 2021



## PHOTOGRAPHY

#### APPROVED

By Tim Askin - Milwaukee HPC at 1:19 pm, Sep 27, 2021

Conditions:

1. New entrances to be bronze or bronze-anodized finish

2. No paint higher than current paint line o