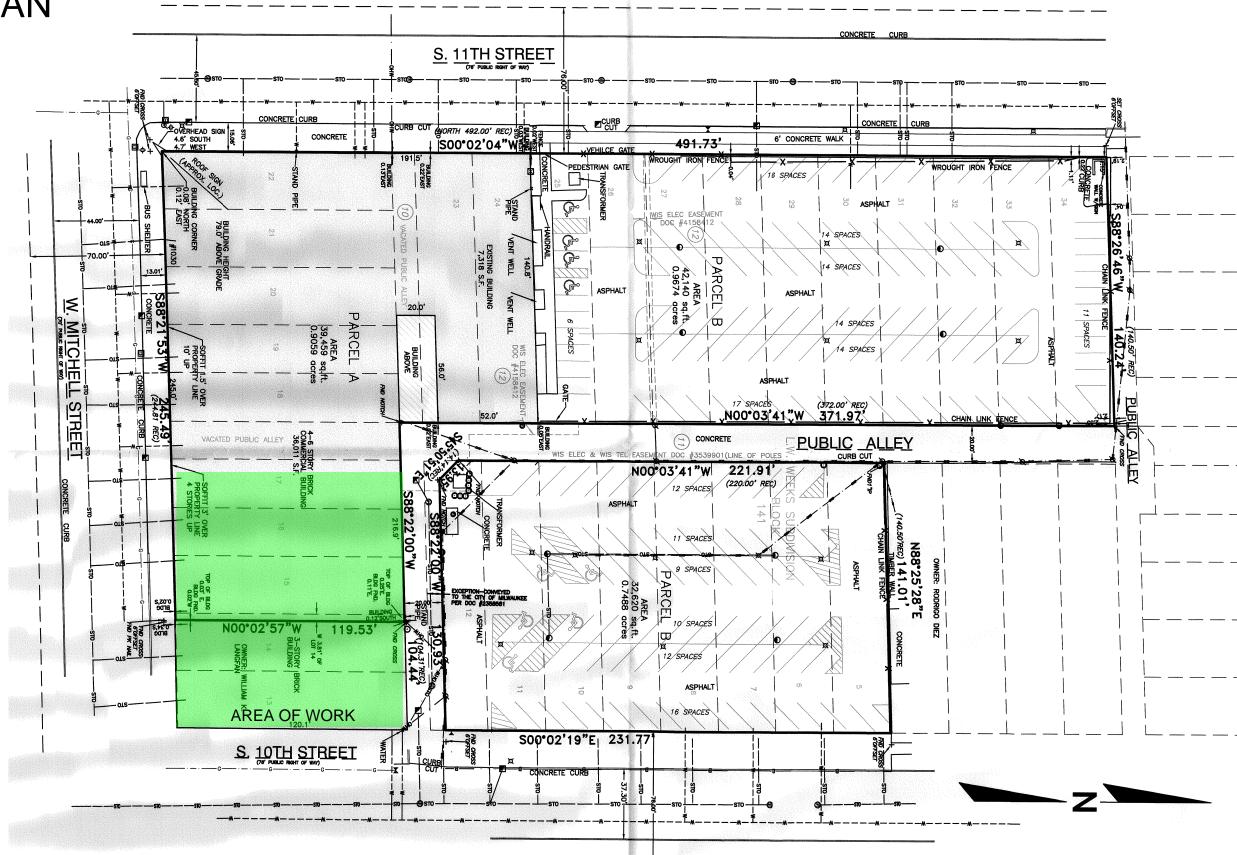

**APPROVED** By Tim Askin - Milwaukee HPC at 1:18 pm, Sep 27, 2021

Conditions:

New entrances to be bronze or bronze-anodized finish
No paint higher than current paint line on rear of property.



1020 WEST MITCHELL STREET, MILWAUKEE, WI 53204 HISTORIC REVIEW PACKAGE 8/16/2021

#### **INTERFORM** ARCHITECTURE AND DESIGN

19 S LASALLE SUITE 300 CHICAGO, IL 60603 INFO@INTERFORM.DESIGN TEL: 312.933.2701

# SITE PLAN





1020 WEST MITCHELL STREET, MILWAUKEE, WI 53204

# FLOOR PLAN





1020 WEST MITCHELL STREET, MILWAUKEE, WI 53204



# STREET ELEVATION



#### (1) EXTERIOR STREET ELEVATION



1020 WEST MITCHELL STREET, MILWAUKEE, WI 53204

# ambiamo Vidas

# **EXTERIOR ELEVATION**

**Conditions:** 

- 1. New entrances to be bronze or bronze-anodized finish
- 2. No paint higher than current paint line on rear of property.



**APPROVED** 

By Tim Askin - Milwaukee HPC at 1:19 pm, Sep 27, 2021



1020 WEST MITCHELL STREET, MILWAUKEE, WI 53204

## **DOORS DETAILS**





1020 WEST MITCHELL STREET, MILWAUKEE, WI 53204

# INTERFORM

GROUND LEVEL 0'-0"

2 -

**APPROVED** By Tim Askin - Milwaukee HPC at 1:19 pm, Sep 27, 2021



## PHOTOGRAPHY

#### APPROVED

By Tim Askin - Milwaukee HPC at 1:19 pm, Sep 27, 20