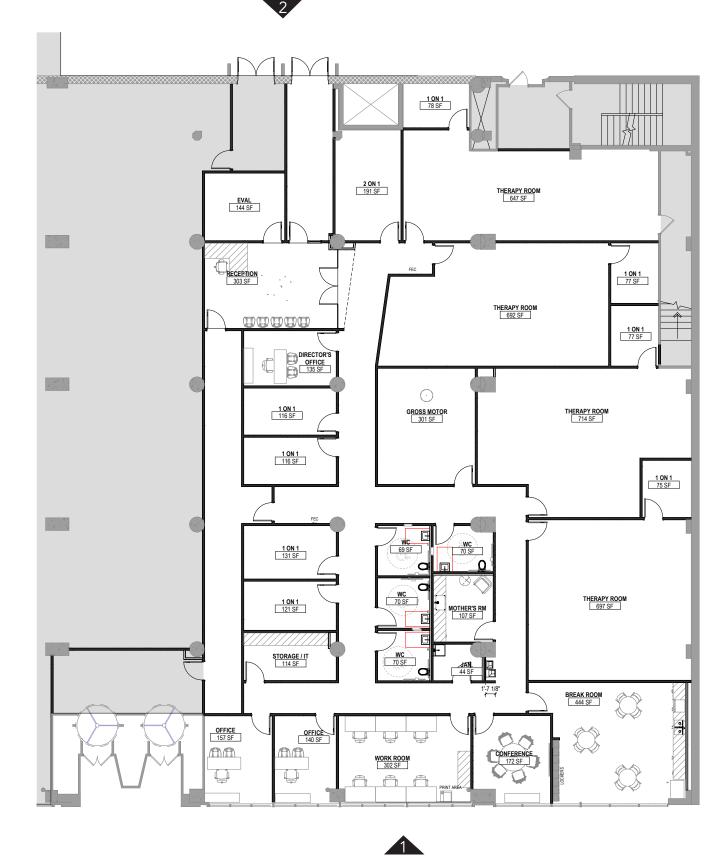

**APPROVED** By Tim Askin - Milwaukee HPC at 1:18 pm, Sep 27, 2021

Conditions:

New entrances to be bronze or bronze-anodized finish
No paint higher than current paint line on rear of property.



1020 WEST MITCHELL STREET, MILWAUKEE, WI 53204 HISTORIC REVIEW PACKAGE 8/16/2021

#### **INTERFORM** ARCHITECTURE AND DESIGN

19 S LASALLE SUITE 300 CHICAGO, IL 60603 INFO@INTERFORM.DESIGN TEL: 312.933.2701

# SITE PLAN





1020 WEST MITCHELL STREET, MILWAUKEE, WI 53204

# FLOOR PLAN





1020 WEST MITCHELL STREET, MILWAUKEE, WI 53204



# STREET ELEVATION



#### (1) EXTERIOR STREET ELEVATION



1020 WEST MITCHELL STREET, MILWAUKEE, WI 53204

# ambiamo Vidas

# **EXTERIOR ELEVATION**

**Conditions:** 

- 1. New entrances to be bronze or bronze-anodized finish
- 2. No paint higher than current paint line on rear of property.



**APPROVED** 

By Tim Askin - Milwaukee HPC at 1:19 pm, Sep 27, 2021



1020 WEST MITCHELL STREET, MILWAUKEE, WI 53204

## **DOORS DETAILS**





1020 WEST MITCHELL STREET, MILWAUKEE, WI 53204

# INTERFORM

GROUND LEVEL 0'-0"

2 -

**APPROVED** By Tim Askin - Milwaukee HPC at 1:19 pm, Sep 27, 2021



## PHOTOGRAPHY

#### APPROVED

By Tim Askin - Milwaukee HPC at 1:19 pm, Sep 27, 2021

Conditions:

1. New entrances to be bronze or bronze-anodized