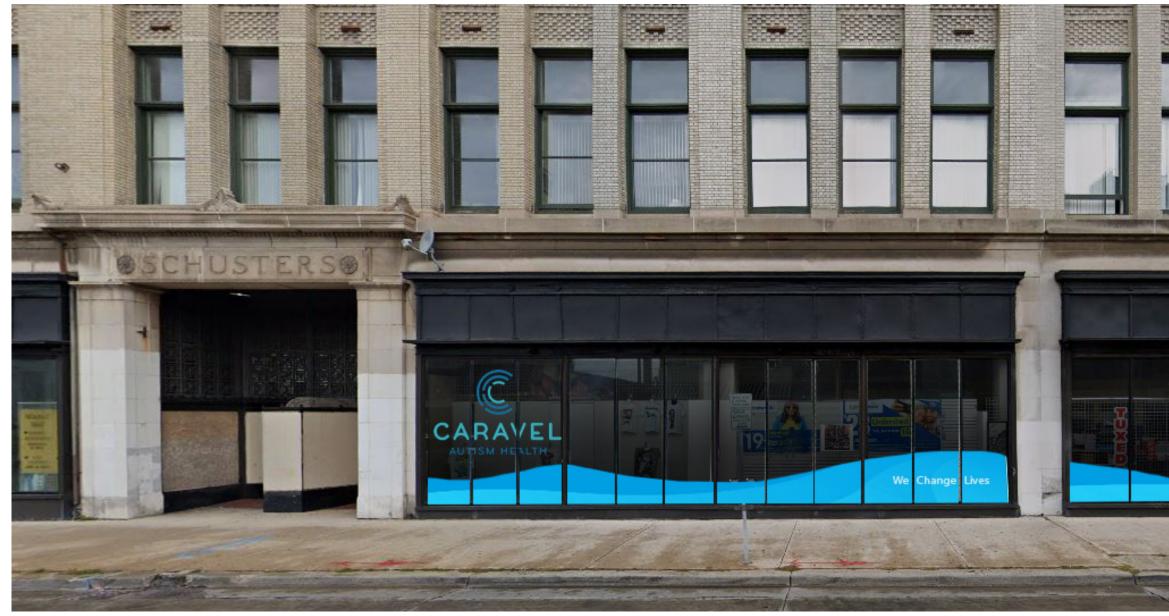

## PHOTOGRAPHY

# PHOTOGRAPHY

EXISTING COVER PLYWOOD TO BE REMOVED TYPICAL.

EXISTING DOORS TO BE RESTORED BY WOOD WORKER TO ORIGINAL CONDITION.

FLOORING TO BE CLEAN.

1020 WEST MITCHELL STREET, MILWAUKEE, WI 53204