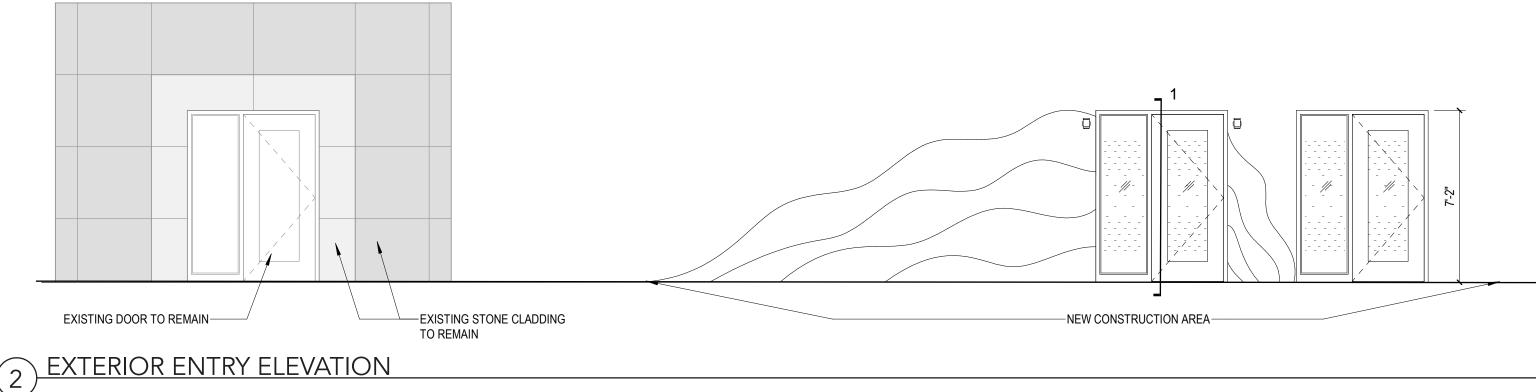

# **EXTERIOR ELEVATION**

**Conditions:** 

- 1. New entrances to be bronze or bronze-anodized finish
- 2. No paint higher than current paint line on rear of property.

**APPROVED** 

By Tim Askin - Milwaukee HPC at 1:19 pm, Sep 27, 2021

## **DOORS DETAILS**

1020 WEST MITCHELL STREET, MILWAUKEE, WI 53204