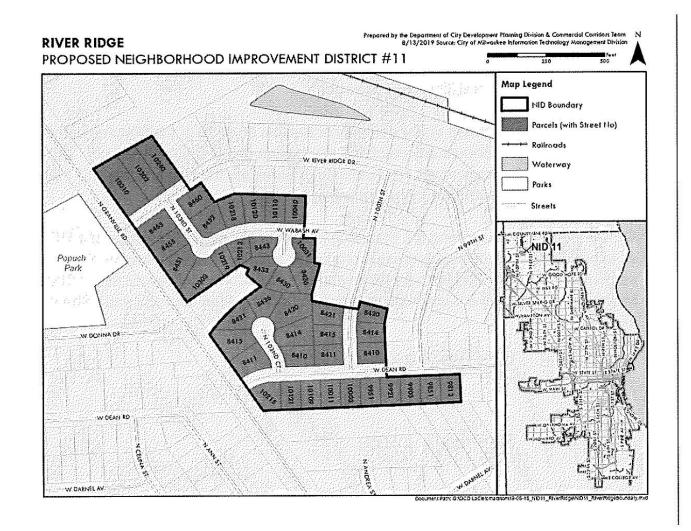

#### II. DISTRICT BOUNDARIES

Boundaries for the River Ridge NID include the following:

- Properties that front W. River Ridge Dr. in the River Ridge HOA (10240, 10302, 10310).
- All properties that front N. 103<sup>rd</sup> St in the River Ridge HOA (8460, 8463, 8455, 8451, 8452, 8443, 8433, 8430, 8436).
- All properties that front W. Wabash Ave in the River Ridge HOA (10218, 10120, 10219, 10110, 10213, 10040, 10031, 10303).
- All properties that front W. Dean Rd in the River Ridge HOA (9813, 9851, 9903, 9921, 9951, 10003, 10011, 10109, 10121, 10215).
- All properties that front N. 102<sup>nd</sup> Ct in the River Ridge HOA (8411, 8410, 8414, 8415, 8420, 8421, 8426).
- All properties that front N. 100<sup>th</sup> St in the River Ridge HOA (8410, 8411, 8414, 8415, 8420, 8421).

This configuration accounts for 43 individual lots that make up the River Ridge NID.

# Appendix A Map of River Ridge NID boundaries