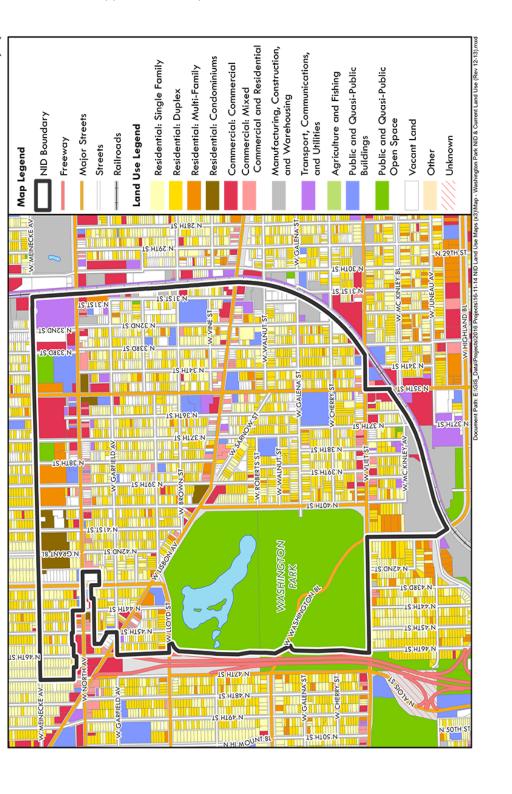

#### B. Physical Setting

The boundary for the Washington Park Neighborhood Improvement District ("WP NID") encompasses the areas designated as Washington Park and Walnut Hill, while also including small portions of the Metcalfe Park neighborhood. The east side of N. 47th Street, which frames U.S. 41, is the western boundary for the north portion of the WP NID, including the park; below the park the boundary of WP NID is the East side of 41<sup>st</sup> Street. The eastern boundary is defined by the 30<sup>th</sup> St. Industrial Corridor. The northern boundary is roughly Meinecke Avenue. The southern boundary is the 30<sup>th</sup> St. Corridor and Vliet Street. For a specific boundary, see Appendix A, Map.

#### II. DISTRICT BOUNDARIES

Boundaries of the proposed district are shown on the map in Appendix A of this plan. A listing of the properties included in the district is provided in Appendix B. The description in Section I. B is a general description of the boundary, the actual boundary is depicted on Appendix A and the actual properties included are on Appendix B. In the event of a discrepancy, Appendix B shall control. The WP NID may update Appendix B during each annual Operating Plan. The Boundaries are herein referred to as "WP NID Area."

# Appendix A – Map

Appendix B – List of Properties / Assessments

|            |                                             |                                  |                              | 1                  |
|------------|---------------------------------------------|----------------------------------|------------------------------|--------------------|
|            |                                             |                                  |                              | NID 3              |
| Taxkey     | Address                                     | Owner1                           | Class                        | Assessment         |
|            | 2151 N 32ND ST                              | 32ND STREET 2 LLC                | Residential                  | \$50.00            |
| 3490526000 | 2139-2141 N 32ND ST                         | 32ND STREET LLC                  | Residential                  | \$50.00            |
| 3661983000 | 1321-1323 N 37TH PL                         | 37TH PLACE, LLC                  | Residential                  | \$50.00            |
| 3661739000 | 3814-3816 W VLIET ST                        | 3814 WEST VLIET LLC              | Residential                  | \$50.00            |
| 3480615000 | 2120 N 40TH ST                              | 40STREET 2120 LLC                | Residential                  | \$50.00            |
|            | 1929-1931 N 33RD ST                         | ADVANCE TO BOARDWALK, LI         | Residential                  | \$50.00            |
|            | 1451 N 37TH ST, Unit ]                      | ALAN F JONES                     | Residential                  | \$50.00            |
|            | 1315 N 36TH ST                              | AMY PACE                         | Residential                  | \$50.00            |
|            | 2242 N 33RD ST                              | BACHAN SINGH                     | Local Commercial             | \$50.00            |
|            | 2159 N 37TH ST                              | BARBARA HOLZMANN                 | Residential                  | \$50.00            |
|            | 3504-3506 W VLIET ST                        | BASSAM ALRAMAHL                  | Local Commercial             | \$50.00            |
|            | 2145 N 32ND ST                              | BENADETTE MANNING                | Residential                  | \$50.00            |
|            | 4125 W LLOYD ST                             | CAFILEASE LLC                    | Residential                  | \$50.00            |
|            | 3033 W WALNUT ST                            | CAROL D COY                      |                              | \$50.00            |
|            | 2175-2177 N 39TH ST<br>3424-3426 W VLIET ST | CARROL D COX CFSC PROPERTIES LLC | Residential Local Commercial | \$50.00            |
|            | 2027 N 37TH ST                              | CHARLES E ALLEN & LEONA H        |                              | \$50.00<br>\$50.00 |
|            | 3622 W GALENA ST                            | CHEE YANG                        | Residential                  | \$50.00            |
|            | 2146 N 39TH ST                              | CHRISTIAN FELLOWSHIP COM         |                              | \$50.00            |
|            | 2152 N 39TH ST                              | CHRISTIAN UNION MISSIONAL        |                              | \$50.00            |
|            | 2156 N 39TH ST                              | CHRISTIAN UNION MISSIONAR        |                              | \$50.00            |
|            | 2166 N 39TH ST                              | CHRISTIAN UNION MISSIONAR        |                              | \$50.00            |
|            | 1953 N 33RD ST                              | CHRISTOPHER M DESILVA            | Residential                  | \$50.00            |
| 3492322000 | 3315 W LISBON AV                            | CITY OF MILWAUKEE                | Residential                  | \$50.00            |
| 3651117000 | 3200-3202 W CHERRY ST                       | CITY OF MILWAUKEE                | Residential                  | \$50.00            |
| 3490354000 | 2041 N 33RD ST                              | DA VANG                          | Residential                  | \$50.00            |
| 3651173000 | 3314 W VLIET ST                             | DENISE BEVERLY-DAVIS             | Local Commercial             | \$50.00            |
| 3480950000 | 3727-3729 W NORTH AV                        | DOMONIC A PHILLIPS               | Local Commercial             | \$50.00            |
| 3661509000 | 1421 N 35TH ST                              | DOUGLAS H SNOW                   | Local Commercial             | \$50.00            |
| 3481017000 | 2134-2136 N 39TH ST                         | EARL H BUFORD                    | Residential                  | \$50.00            |
|            | 3505-3509 W LISBON AV                       | FAMILY INVESTMENTS GROUP         |                              | \$50.00            |
|            | 2025 N 37TH ST                              | FESTUS OBIAKOR                   | Residential                  | \$50.00            |
|            | 4021 W LLOYD ST                             | FRED DAVIS                       | Residential                  | \$50.00            |
|            | 2154 N 31ST ST                              | GARFIELD PARK LLC                | Local Commercial             | \$50.00            |
|            | 2029 N 41ST ST                              | JAMES HIGHTOWER                  | Residential                  | \$50.00            |
|            | 3100 W WALNUT ST                            | JAMES ROHS                       | Manufacturing                | \$50.00            |
|            | 1820 N 32ND ST                              | JAMES T MORTON                   | Residential                  | \$50.00            |
|            | 3204-3206 W LISBON AV                       | JAMES T MORTON                   | Residential                  | \$50.00            |
|            | 3123 W VINE ST<br>2322A N 36TH ST           | JAMES T MORTON JEFFREY K HAN     | Residential                  | \$50.00            |
|            | 1829-1831 N 31ST ST                         | JESSIE H TEAT & BOBBIE HW        | Local Commercial Residential | \$50.00<br>\$50.00 |
|            | 3614 W LISBON AV                            | JOSEPH MITCHELL III              | Local Commercial             | \$50.00<br>\$50.00 |
|            | 1516-1518 N 35TH ST                         | JOUA X HER                       | Residential                  | \$50.00            |
| 202100/000 | TOTO-TOTO IN 2011 21                        | JOUA V LIEU                      | nesideritiai                 | 00.00              |