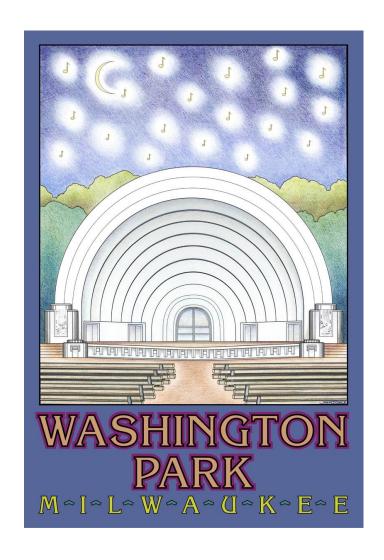

#### B. Physical Setting

The boundary for the Washington Park Neighborhood Improvement District ("WP NID") encompasses the areas designated as Washington Park and Walnut Hill, while also including small portions of the Metcalfe Park neighborhood. The east side of N. 47th Street, which frames U.S. 41, is the western boundary for the north portion of the WP NID, including the park; below the park the boundary of WP NID is the East side of 41<sup>st</sup> Street. The eastern boundary is defined by the 30<sup>th</sup> St. Industrial Corridor. The northern boundary is roughly Meinecke Avenue. The southern boundary is the 30<sup>th</sup> St. Corridor and Vliet Street. For a specific boundary, see Appendix A, Map.

Now, the WP NID is home to several thriving businesses, organizations and families. The area is anchored by the 135 acre Washington Park and is home to the Harley Davidson Motor Corporation. The Urban Ecology Center provides programming at the Park, together with other neighborhood organizations. North Avenue Community Development Corporation, New Covenant Housing Corporation and United Methodist Children's Services have constructed several multi-million dollar catalytic affordable housing projects since 2000. The area is also home to the Washington Park Library, Bethune Academy, West Side Academy, the Progressive Community Health Center and many more amenities.