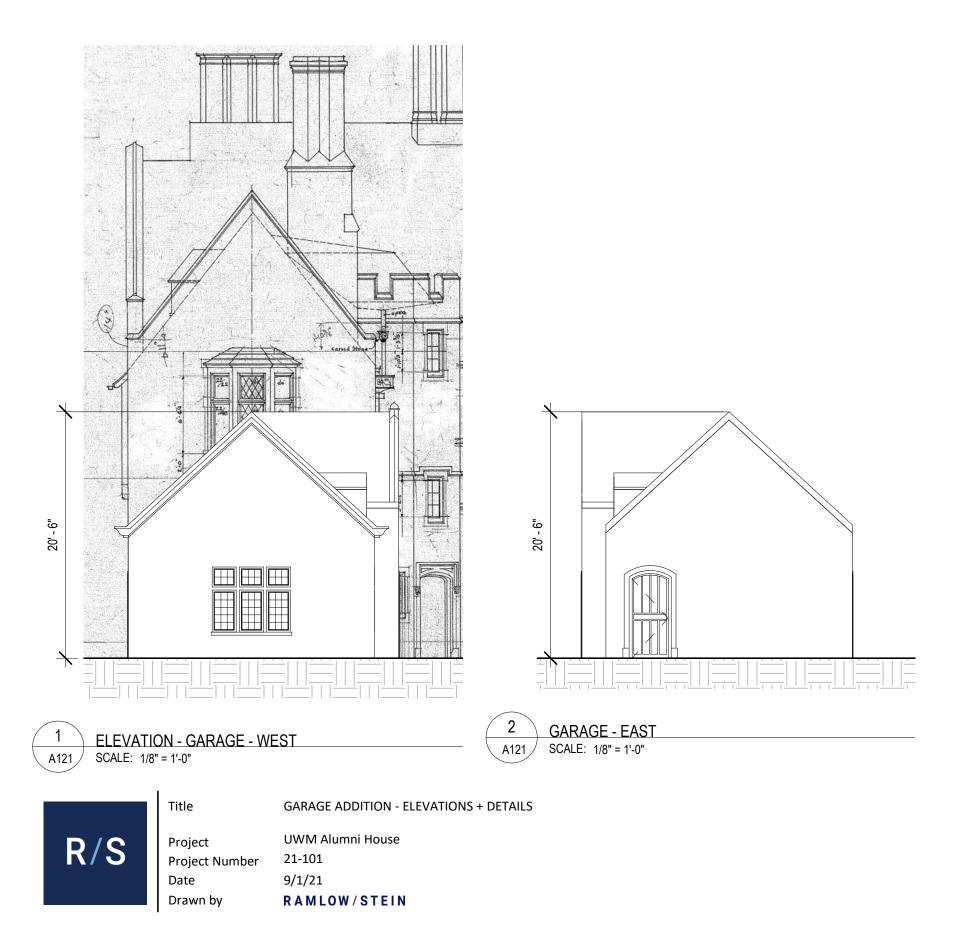

# **UWM Alumni House**

# **GARAGE ADDITION**

3230 East Kenwood Boulevard Milwaukee, WI 53211

Title

Project

Date

TITLE SHEET

R/S

UWM Alumni House 21-101 Project Number 9/1/21 Drawn by **RAMLOW/STEIN** 

## **INDEX - GARAGE ADDITION**

| Sheet  |            |          |
|--------|------------|----------|
| Number | Sheet Name | Drawn By |

#### GENERAL

G001 TITLE SHEET

RS

#### **ARCHITECTURAL - GARAGE**

| A01  | SITE PLAN                              | RS |
|------|----------------------------------------|----|
| A120 | GARAGE ADDITION - PLANS + ELEVATIONS   | RS |
| A121 | GARAGE ADDITION - ELEVATIONS + DETAILS | RS |

Drawing No.

G001

9/1/2021 10:00:17 AM











Scale: As indicated

Drawing No.



10



### 0 5



20

Scale: 1/8" = 1'-0"

Drawing No.

A121

9/1/2021 10:00:17 AM

10