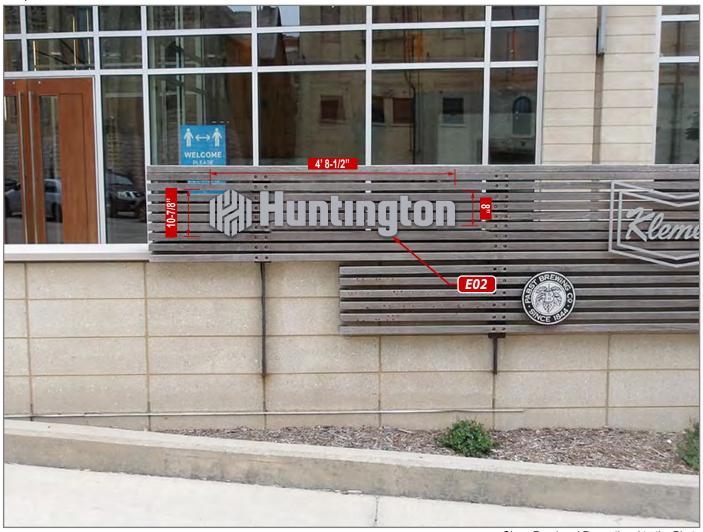

### Proposed

#### Existing

Existing Dimensions: 7-1/2"h x 5' 0-1/2"

Signs Rendered Proportional to the Photo

|                                         | Huntington Bank                     | DWG BY | 07.09.21 | DATE<br>- | REVISION |
|-----------------------------------------|-------------------------------------|--------|----------|-----------|----------|
|                                         | ADDRESS HNTF0437 - Milwaukee Juneau |        | A36609   |           |          |
| 1036 W Juneau Ave<br>Milwaukee WI 53205 |                                     | SHEET  |          |           |          |