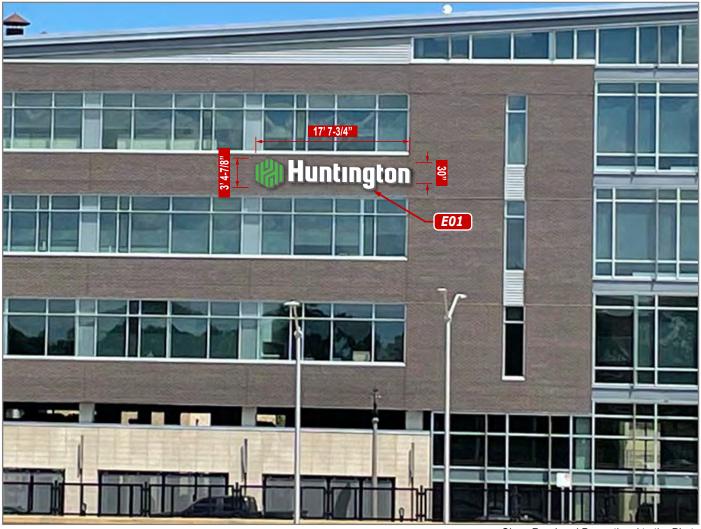

### Proposed

### Existing

Existing Dimensions: 2' 6-1/2"h x 20' 1"

Signs Rendered Proportional to the Photo

|                                                                           | TITLE Huntington Bank | DWG BY            | 07.09.21 | DATE<br>- | REVISION |
|---------------------------------------------------------------------------|-----------------------|-------------------|----------|-----------|----------|
| ADDRESS HNTF0437 - Milwaukee Juneau 1036 W Juneau Ave Milwaukee, WI 53205 |                       | DWG NUM<br>A36609 |          |           |          |
|                                                                           |                       | SHEET 2           |          |           |          |