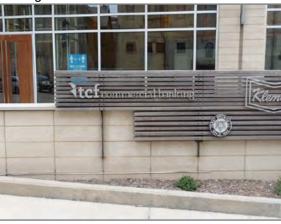

#### Existing

Existing Dimensions: 7-1/2"h x 5' 0-1/2"

Signs Rendered Proportional to the Photo

|                                         | Huntington Bank                     | DWG BY | 07.09.21 | DATE<br>- | REVISION |
|-----------------------------------------|-------------------------------------|--------|----------|-----------|----------|
|                                         | ADDRESS HNTF0437 - Milwaukee Juneau |        | A36609   |           |          |
| 1036 W Juneau Ave<br>Milwaukee WI 53205 |                                     | SHEET  |          |           |          |