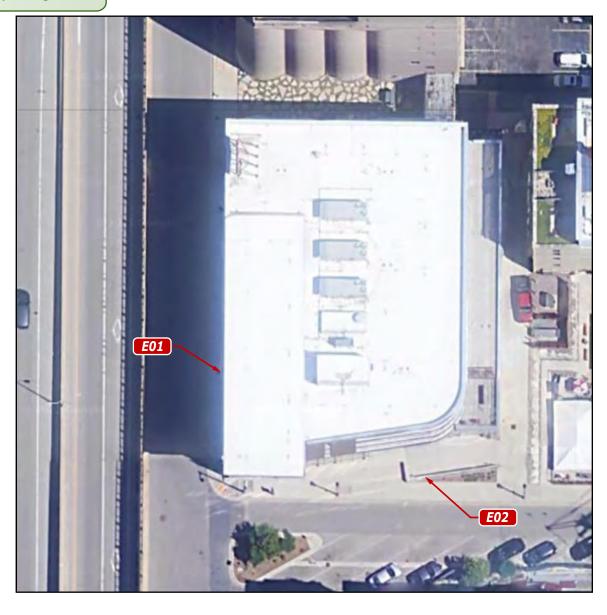

### SIGN INVENTORY

| HNTF0437 - Milwaukee Juneau |               |  |  |  |
|-----------------------------|---------------|--|--|--|
| PAGE                        | PROPOSED SIGN |  |  |  |
| 2                           | HNT.CLW.R_30  |  |  |  |
| 3                           | HNT.PL.CUST   |  |  |  |
|                             | PAGE<br>2     |  |  |  |

Note: Wall Repair Required