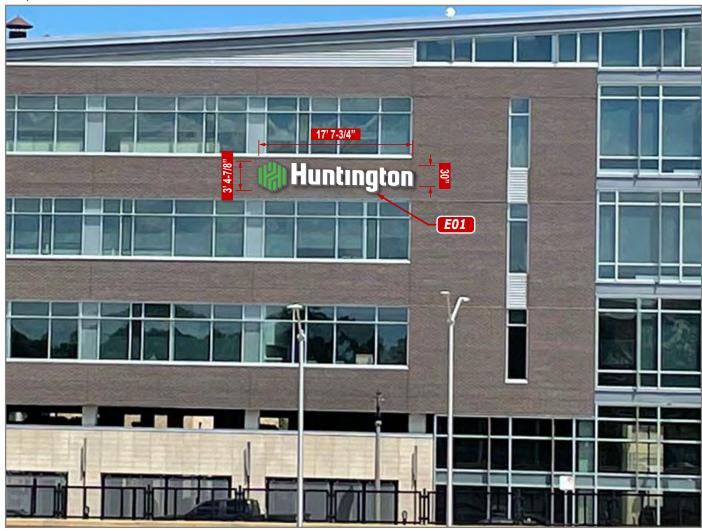

E01 HNT.CLW.R\_30 - 30"h III R/W Wht Chnl Ltrs w/Gm Logo 3' 4-7/8"oah x 17' 7-3/4"oal (60 SF)

Note: Wall Repair Required

# Proposed