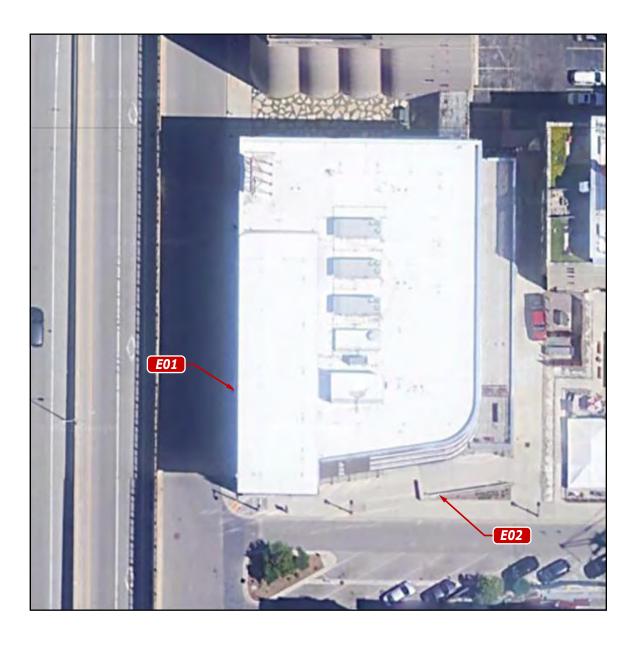

# SIGN INVENTORY

| SITE: | HNTF0437 - Milwaukee Juneau |               |  |  |  |
|-------|-----------------------------|---------------|--|--|--|
| SIGN  | PAGE                        | PROPOSED SIGN |  |  |  |
| E01   | 2                           | HNT.CLW.R_30  |  |  |  |
| E02   | 3                           | HNT.PL.CUST   |  |  |  |
|       |                             |               |  |  |  |

E01 HNT.CLW.R\_30 - 30"h III R/W Wht Chnl Ltrs w/Gm Logo 3' 4-7/8"oah x 17' 7-3/4"oal (60 SF)

Note: Wall Repair Required