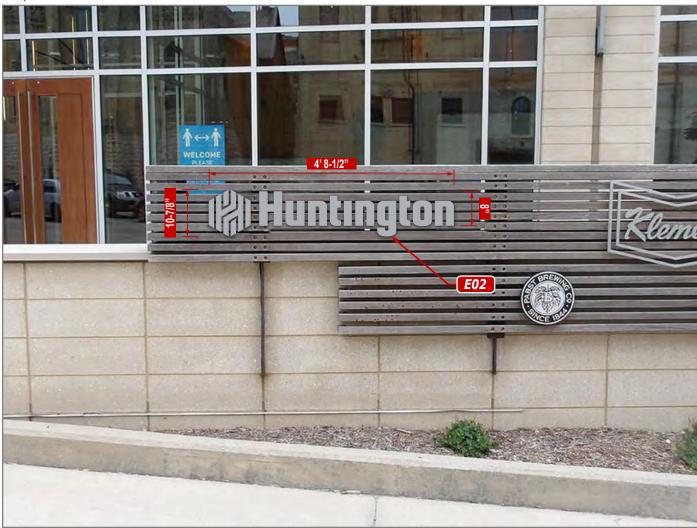

# Proposed

### Existing

Existing Dimensions: 7-1/2"h x 5' 0-1/2"

Signs Rendered Proportional to the Photo

| TITLE Huntington Bank                                                     |  | DWG BY                 | DATE 07.09.21 | DATE | REVISION |
|---------------------------------------------------------------------------|--|------------------------|---------------|------|----------|
| ADDRESS HNTF0437 - Milwaukee Juneau 1036 W Juneau Ave Milwaukee, WI 53205 |  | DWG NUM A36609 SHEET 3 | _             |      |          |