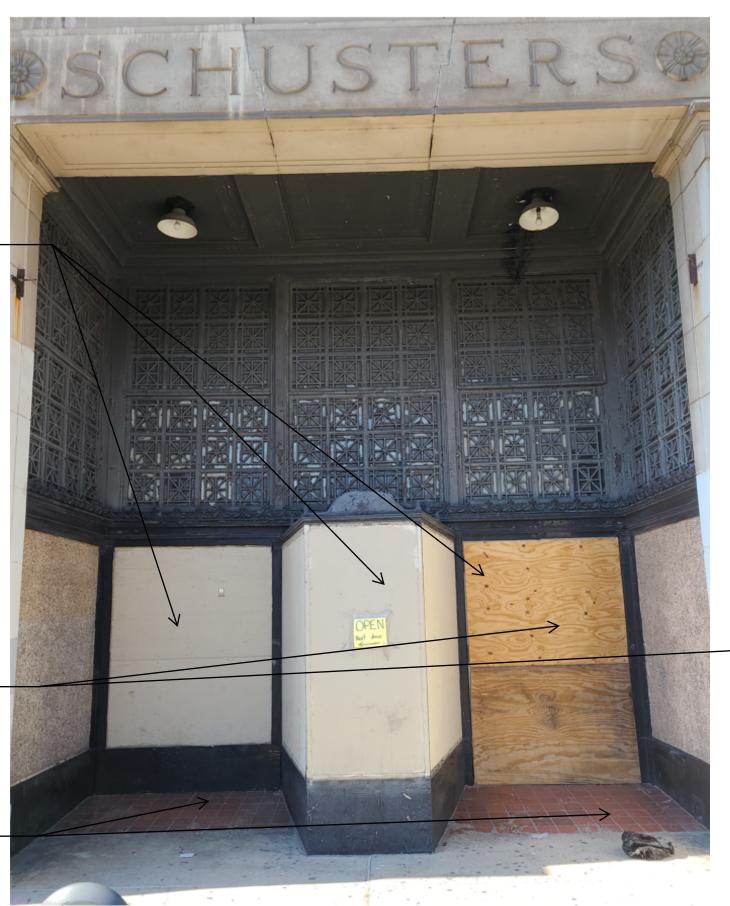

#### PHOTOGRAPHY

EXISTING COVER PLYWOOD TO BE REMOVED TYPICAL.

EXISTING DOORS TO BE RESTORED BY WOOD WORKER TO ORIGINAL CONDITION.

FLOORING TO BE CLEAN.

1020 WEST MITCHELL STREET, MILWAUKEE, WI 53204