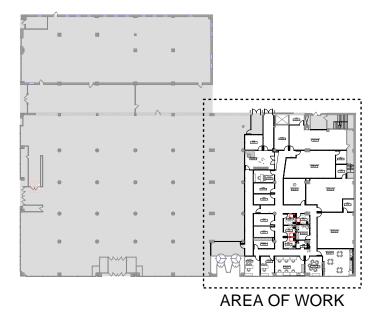

## CARAVEL AUTISM HEALTH

1020 WEST MITCHELL STREET, MILWAUKEE, WI 53204 HISTORIC REVIEW PACKAGE 8/16/2021

#### **INTERFORM** ARCHITECTURE AND DESIGN

19 S LASALLE SUITE 300 CHICAGO, IL 60603 INFO@INTERFORM.DESIGN TEL: 312.933.2701

#### SITE PLAN





1020 WEST MITCHELL STREET, MILWAUKEE, WI 53204

#### FLOOR PLAN





1020 WEST MITCHELL STREET, MILWAUKEE, WI 53204



#### STREET ELEVATION



#### (1) EXTERIOR STREET ELEVATION



1020 WEST MITCHELL STREET, MILWAUKEE, WI 53204

# ambiamo Vidas

#### EXTERIOR ELEVATION





1020 WEST MITCHELL STREET, MILWAUKEE, WI 53204

#### **DOORS DETAILS**





1020 WEST MITCHELL STREET, MILWAUKEE, WI 53204

GROUND LEVEL 0'-0"

2 -



#### PHOTOGRAPHY





1020 WEST MITCHELL STREET, MILWAUKEE, WI 53204

EXISTING ENTRY TO REMAIN FOR RESIDENTS EMERGENCY EXIT

#### LOCATION OF NEW CARAVEL ENTRY

#### LOCATION OF NEW LANDLORD ENTRY

#### PHOTOGRAPHY

EXISTING COVER PLYWOOD TO BE REMOVED TYPICAL.

EXISTING DOORS TO BE RESTORED BY WOOD WORKER TO ORIGINAL CONDITION.

FLOORING TO BE CLEAN.





1020 WEST MITCHELL STREET, MILWAUKEE, WI 53204