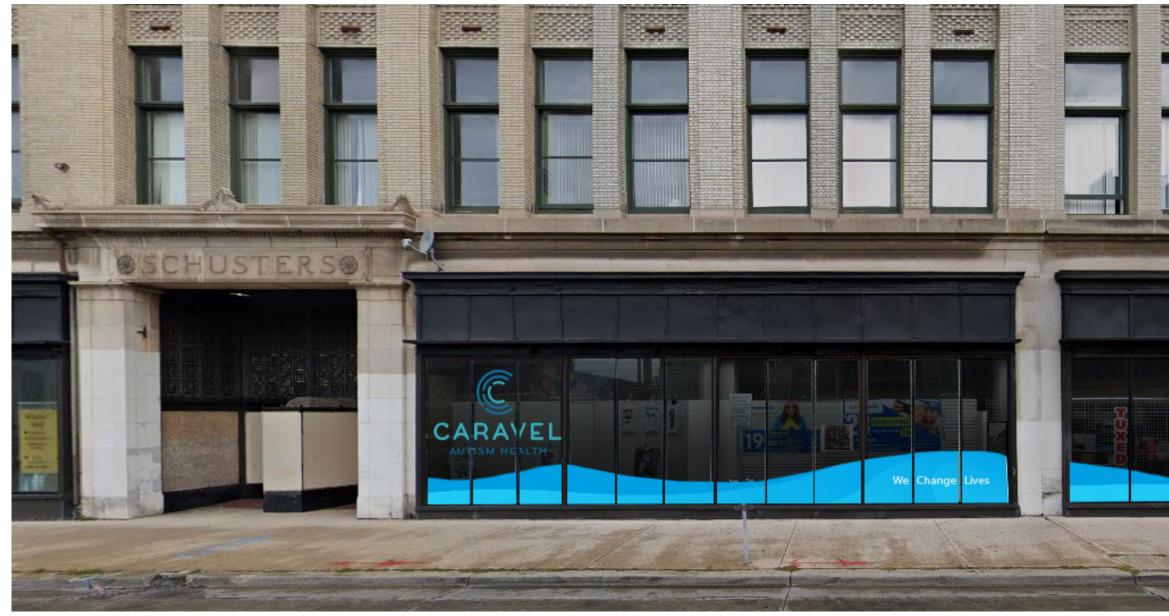

#### PHOTOGRAPHY

1020 WEST MITCHELL STREET, MILWAUKEE, WI 53204

EXISTING ENTRY TO REMAIN FOR RESIDENTS EMERGENCY EXIT

#### LOCATION OF NEW CARAVEL ENTRY

#### LOCATION OF NEW LANDLORD ENTRY