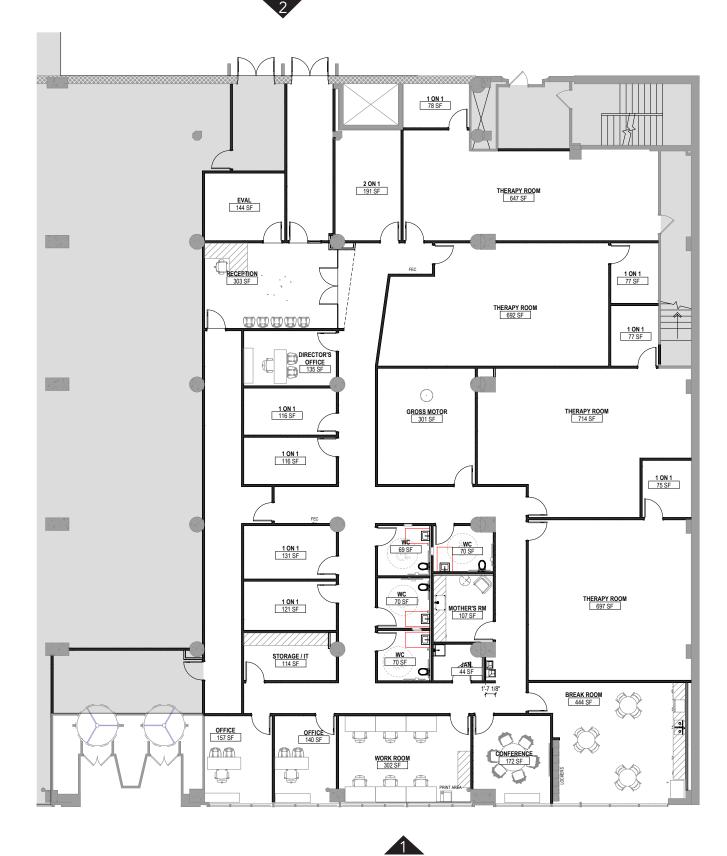

## CARAVEL AUTISM HEALTH

1020 WEST MITCHELL STREET, MILWAUKEE, WI 53204 HISTORIC REVIEW PACKAGE 8/16/2021

#### **INTERFORM** ARCHITECTURE AND DESIGN

19 S LASALLE SUITE 300 CHICAGO, IL 60603 INFO@INTERFORM.DESIGN TEL: 312.933.2701

#### SITE PLAN





1020 WEST MITCHELL STREET, MILWAUKEE, WI 53204

#### FLOOR PLAN





1020 WEST MITCHELL STREET, MILWAUKEE, WI 53204



#### STREET ELEVATION



#### (1) EXTERIOR STREET ELEVATION



1020 WEST MITCHELL STREET, MILWAUKEE, WI 53204

# ambiamo Vidas

#### EXTERIOR ELEVATION





1020 WEST MITCHELL STREET, MILWAUKEE, WI 53204

#### **DOORS DETAILS**





1020 WEST MITCHELL STREET, MILWAUKEE, WI 53204

GROUND LEVEL 0'-0"

2 -



#### PHOTOGRAPHY





1020 WEST MITCHELL STREET, MILWAUKEE, WI 53204

EXISTING ENTRY TO REMAIN FOR RESIDENTS EMERGENCY EXIT

#### LOCATION OF NEW CARAVEL ENTRY

#### LOCATION OF NEW LANDLORD ENTRY

#### PHOTOGRAPHY

EXISTING COVER PLYWOOD TO BE REMOVED TYPICAL.

EXISTING DOORS TO BE RESTORED BY WOOD WORKER TO ORIGINAL CONDITION.

FLOORING TO BE CLEAN.





1020 WEST MITCHELL STREET, MILWAUKEE, WI 53204