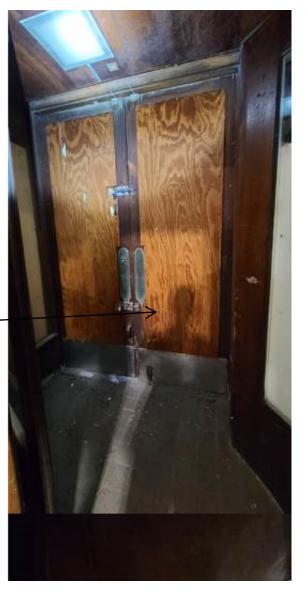

#### PHOTOGRAPHY

EXISTING COVER PLYWOOD TO BE REMOVED TYPICAL.

EXISTING DOORS TO BE RESTORED BY WOOD WORKER TO ORIGINAL CONDITION.

FLOORING TO BE CLEAN.

1020 WEST MITCHELL STREET, MILWAUKEE, WI 53204