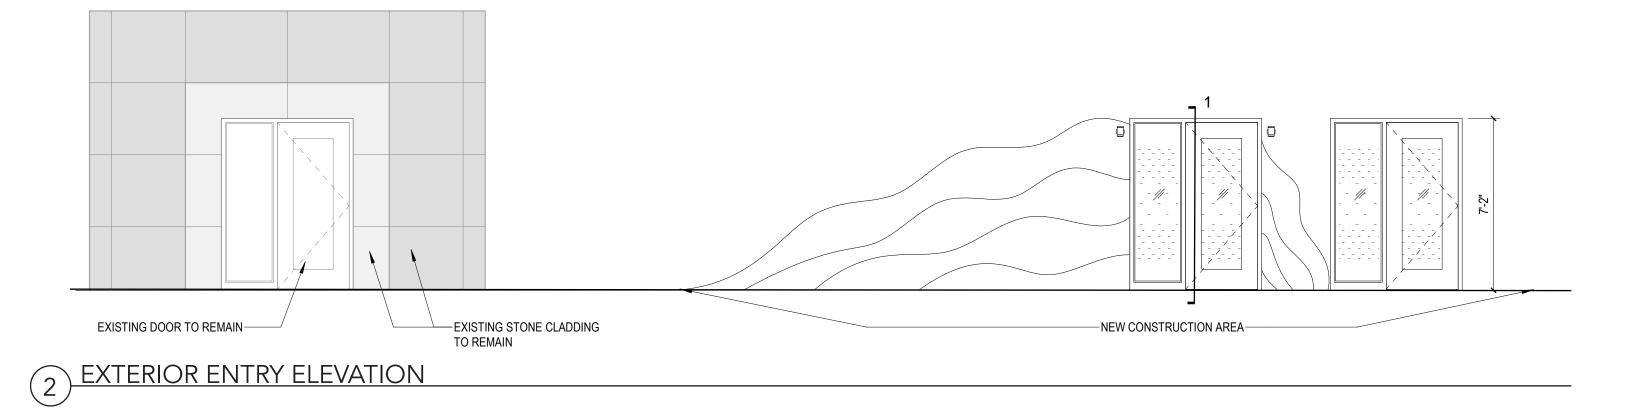

## CARAVEL AUTISM HEALTH

1020 WEST MITCHELL STREET, MILWAUKEE, WI 53204 HISTORIC REVIEW PACKAGE 8/16/2021

#### **INTERFORM** ARCHITECTURE AND DESIGN

19 S LASALLE SUITE 300 CHICAGO, IL 60603 INFO@INTERFORM.DESIGN TEL: 312.933.2701

#### SITE PLAN





1020 WEST MITCHELL STREET, MILWAUKEE, WI 53204

#### FLOOR PLAN





1020 WEST MITCHELL STREET, MILWAUKEE, WI 53204



#### STREET ELEVATION



#### (1) EXTERIOR STREET ELEVATION



1020 WEST MITCHELL STREET, MILWAUKEE, WI 53204

# ambiamo Vidas

#### EXTERIOR ELEVATION





1020 WEST MITCHELL STREET, MILWAUKEE, WI 53204

#### **DOORS DETAILS**





1020 WEST MITCHELL STREET, MILWAUKEE, WI 53204

GROUND LEVEL 0'-0"

2 -



#### PHOTOGRAPHY





1020 WEST MITCHELL STREET, MILWAUKEE, WI 53204

EXISTING ENTRY TO REMAIN FOR RESIDENTS EMERGENCY EXIT

#### LOCATION OF NEW CARAVEL ENTRY

#### LOCATION OF NEW LANDLORD ENTRY

#### PHOTOGRAPHY

EXISTING COVER PLYWOOD TO BE REMOVED TYPICAL.

EXISTING DOORS TO BE RESTORED BY WOOD WORKER TO ORIGINAL CONDITION.

FLOORING TO BE CLEAN.





1020 WEST MITCHELL STREET, MILWAUKEE, WI 53204