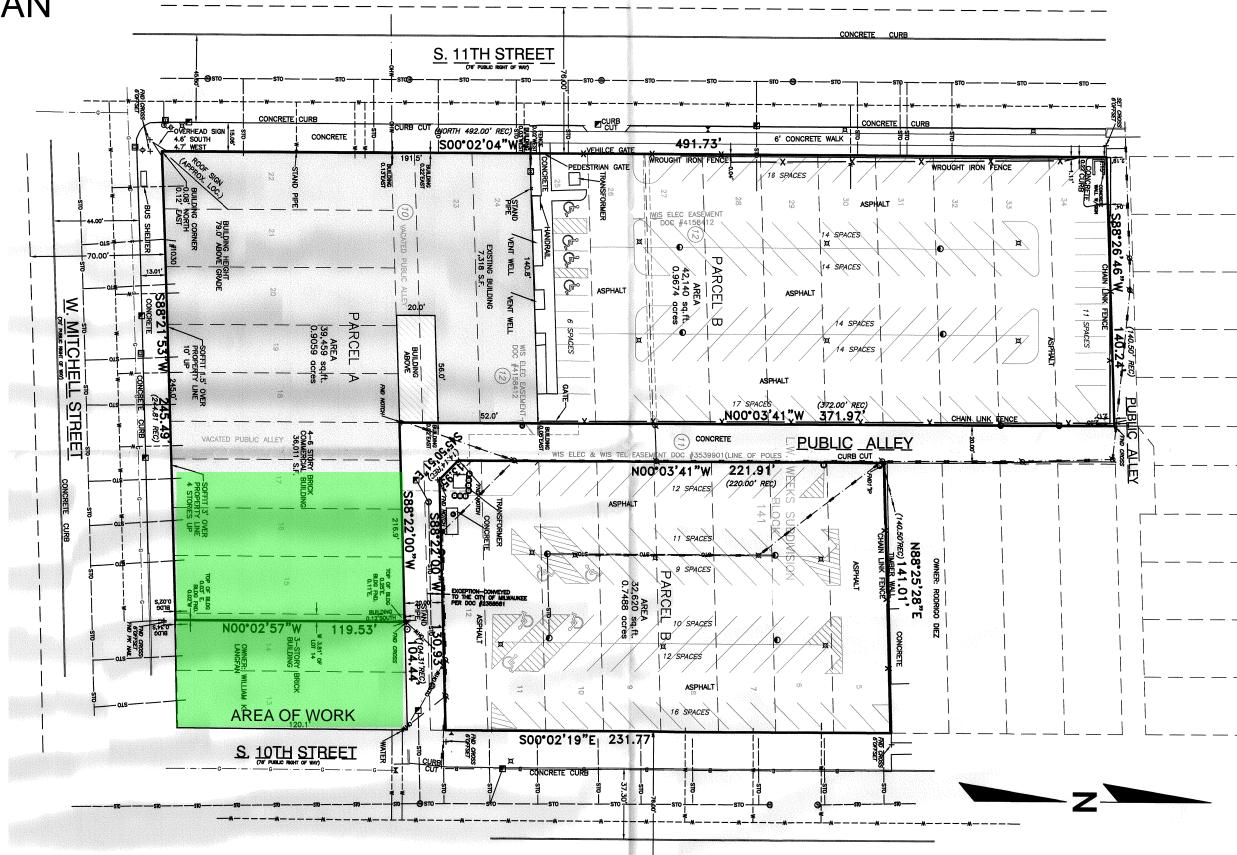

## CARAVEL AUTISM HEALTH

1020 WEST MITCHELL STREET, MILWAUKEE, WI 53204 HISTORIC REVIEW PACKAGE 8/16/2021

#### **INTERFORM** ARCHITECTURE AND DESIGN

19 S LASALLE SUITE 300 CHICAGO, IL 60603 INFO@INTERFORM.DESIGN TEL: 312.933.2701

#### SITE PLAN





1020 WEST MITCHELL STREET, MILWAUKEE, WI 53204

#### FLOOR PLAN





1020 WEST MITCHELL STREET, MILWAUKEE, WI 53204



#### STREET ELEVATION



#### (1) EXTERIOR STREET ELEVATION



1020 WEST MITCHELL STREET, MILWAUKEE, WI 53204

# ambiamo Vidas

#### EXTERIOR ELEVATION





1020 WEST MITCHELL STREET, MILWAUKEE, WI 53204

#### **DOORS DETAILS**





1020 WEST MITCHELL STREET, MILWAUKEE, WI 53204

GROUND LEVEL 0'-0"

2 -



#### PHOTOGRAPHY





1020 WEST MITCHELL STREET, MILWAUKEE, WI 53204

EXISTING ENTRY TO REMAIN FOR RESIDENTS EMERGENCY EXIT

#### LOCATION OF NEW CARAVEL ENTRY

#### LOCATION OF NEW LANDLORD ENTRY

#### PHOTOGRAPHY

EXISTING COVER PLYWOOD TO BE REMOVED TYPICAL.

EXISTING DOORS TO BE RESTORED BY WOOD WORKER TO ORIGINAL CONDITION.

FLOORING TO BE CLEAN.





1020 WEST