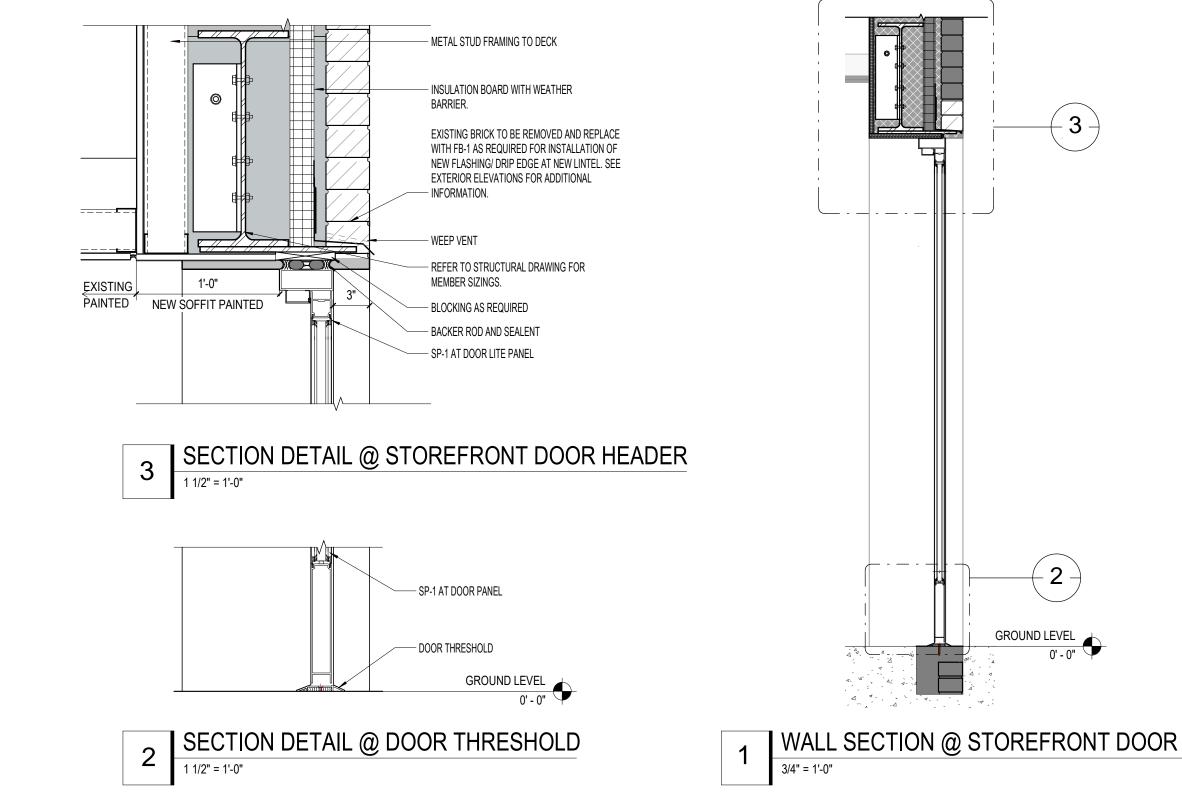

#### **DOORS DETAILS**

1020 WEST MITCHELL STREET, MILWAUKEE, WI 53204

GROUND LEVEL 0'-0"

2 -