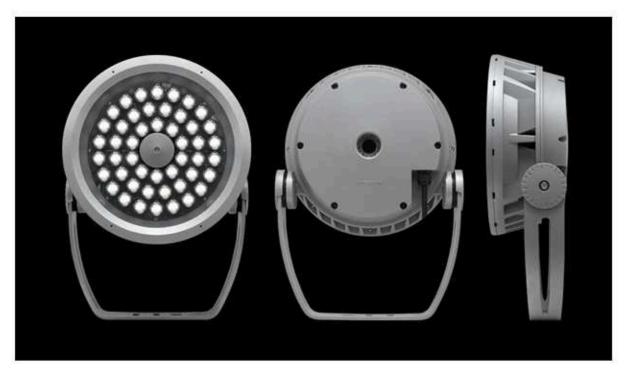

## LED Strip Lighting

Lumenbeam Flood Light

Cumaru Wood Decking

Cumaru is readily available and is similar to but more environmentally than lpe. It is also less expensive. The following is from www.advantagelumber.com: