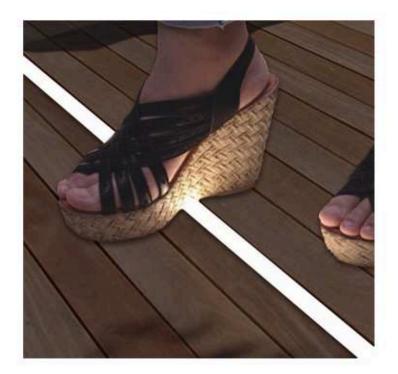

## LED Strip Lighting

Lumenbeam Flood Light

Cumaru Wood Decking

Cumaru is readily available and is similar to but more environmentally than lpe. It is also less expensive. The following is from www.advantagelumber.com: