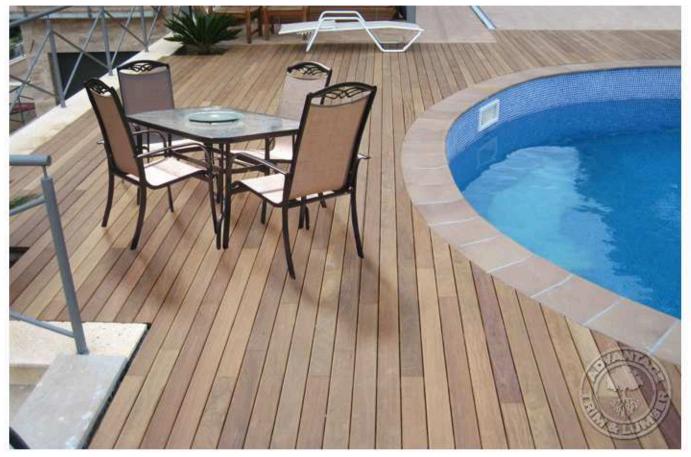

## LED Strip Lighting

Lumenbeam Flood Light

Cumaru Wood Decking

Cumaru is readily available and is similar to but more environmentally than lpe. It is also less expensive. The following is from www.advantagelumber.com:

Cumaru is a long-lasting, beautiful and reliable decking material that measures up to Ipe Decking. The major difference between Ipe and Cumaru? Cost.

Cumaru decking is a great value that offers you:

Better value than both lpe & composites

Rich reddish & golden brown colors

30+ years of low maintenance use

·Resistant to rot and decay

·Repels mold, fungus, and mildew

A safe, scratch resistant surface

•ALL NATURAL - contains no chemicals

·Great for commercial or residential use

·Long lengths are available

Firestone Flat Lock Metal Panels