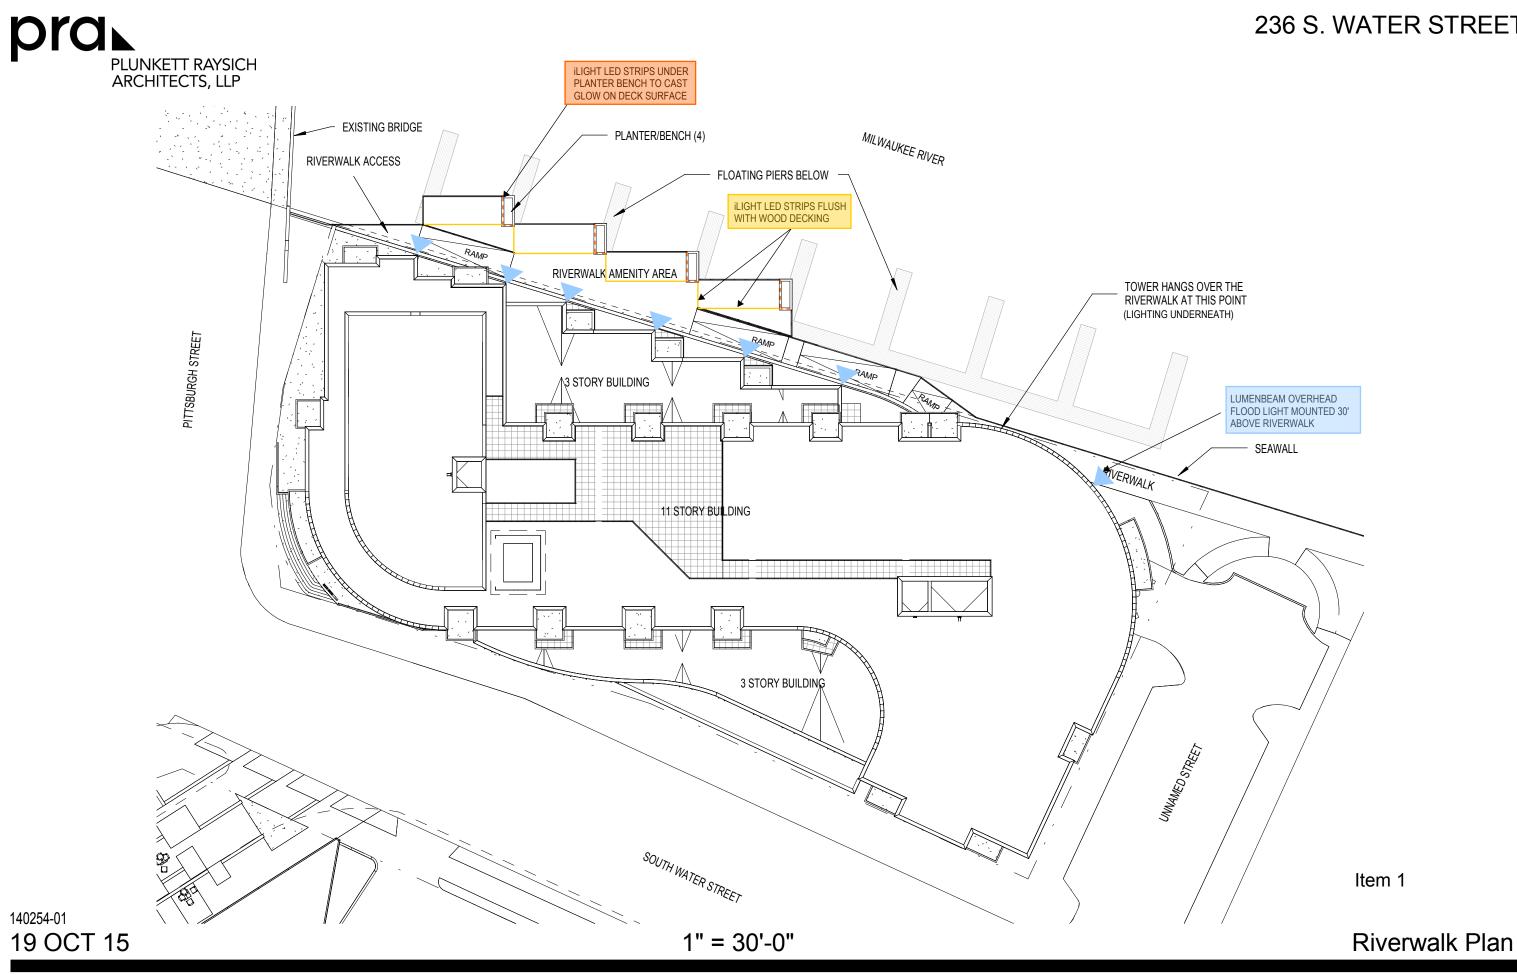

236 S. WATER STREET



## LED Strip Lighting



Lumenbeam Flood Light



Cumaru Wood Decking

Cumaru is readily available and is similar to but more environmentally than lpe. It is also less expensive. The following is from www.advantagelumber.com:

Cumaru is a long-lasting, beautiful and reliable decking material that measures up to Ipe Decking. The major difference between Ipe and Cumaru? Cost.

Cumaru decking is a great value that offers you:

Better value than both lpe & composites

Rich reddish & golden brown colors

30+ years of low maintenance use

·Resistant to rot and decay

·Repels mold, fungus, and mildew

A safe, scratch resistant surface

•ALL NATURAL - contains no chemicals

·Great for commercial or residential use

·Long lengths are available



Firestone Flat Lock Metal P