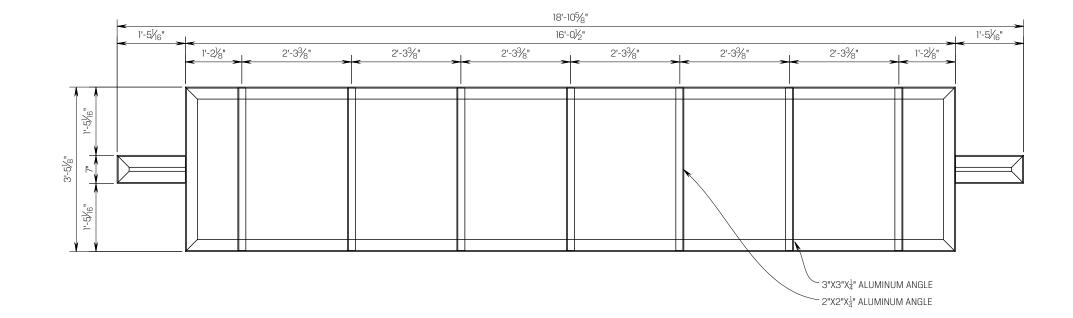

# FRONT FACE ELEVATION

SCALE: 1/2" = 1'-0"



# **REAR FACE ELEVATION**

SCALE: 1/2" = 1'-0"



This document is owned by and the information contained in it is proprietary to Poblocki Sign Company, LLC. By receipt hereof, the holder agrees not to use the information, disclose it to any third party or reproduce this document without the prior written consent of Poblocki Sign Company, LLC. Holder also agrees to immediately return this document upon request by Poblocki Sign Company, LLC.

414.453.4010 • www.poblocki.com

This document represents only an approximation of material colors specified. Actual product colors may vary from this print or digital image

#### **Project**

## SEEDS OF HEALTH TENOR JOURNAL SQUARE

918 VEL R PHILLIPS AVE MILWAUKEE WI 53203

Scale: AS NOTED

Original Page Size: 11" X 17"

#### <u>Notes</u>

### <u>R