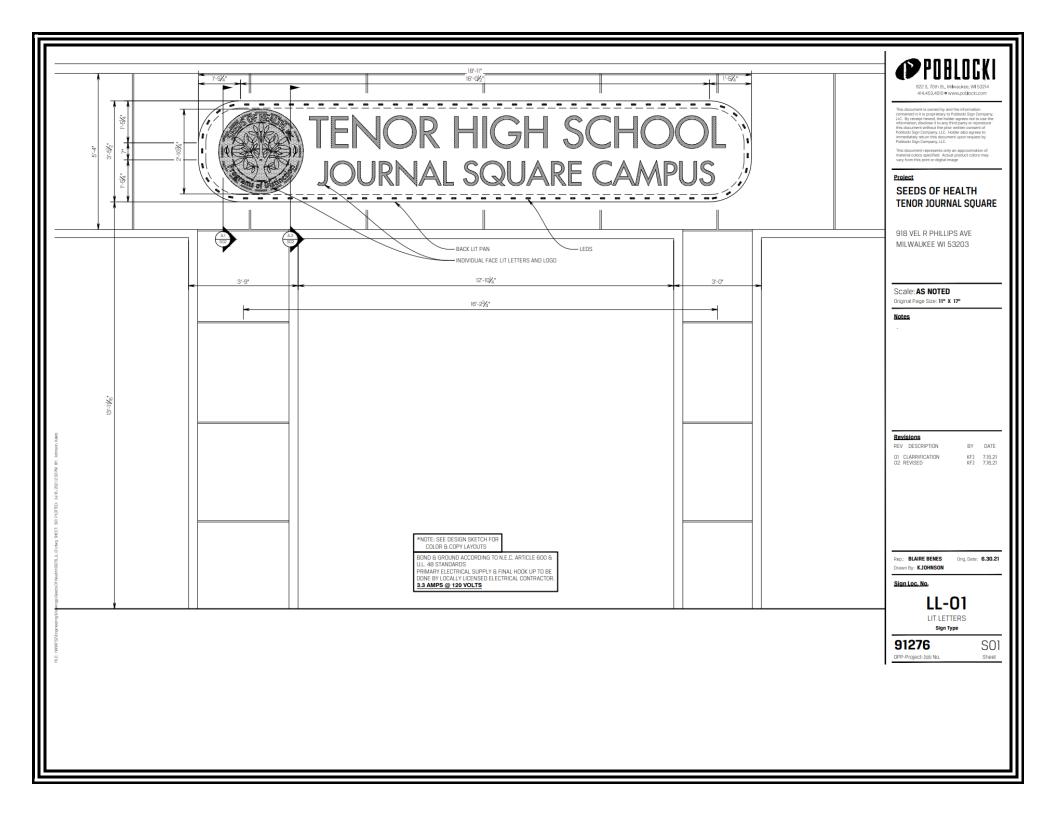

#### [A] - ILLUMINATED LOGO

Lighting: LED Voltage: 120/277 Description: Face-Lit [Acrylic] Face Colo: White with Digitally Printed Graphics Return Colo: Paint Green [TBD] Trimcap Colo: Paint Green [TBD] Installation: Flush to cabinet

## [B] - ILLUMINATED LETTERS

Lighting: LED Voltage: 120/277 Description: Face-Lit [Acrylic] Face Color: White Return Color: Paint Green [TBD] Trimcap Color: Paint Green [TBD] Installation: Flush to cabinet

## [C] - CABINET

Lighting: Back-Lit Material: Aluminum Face Color: Burgundy [TBD] Cabinet Color: Burgundy [TBD] Installation: Stool-off 2 1/2"