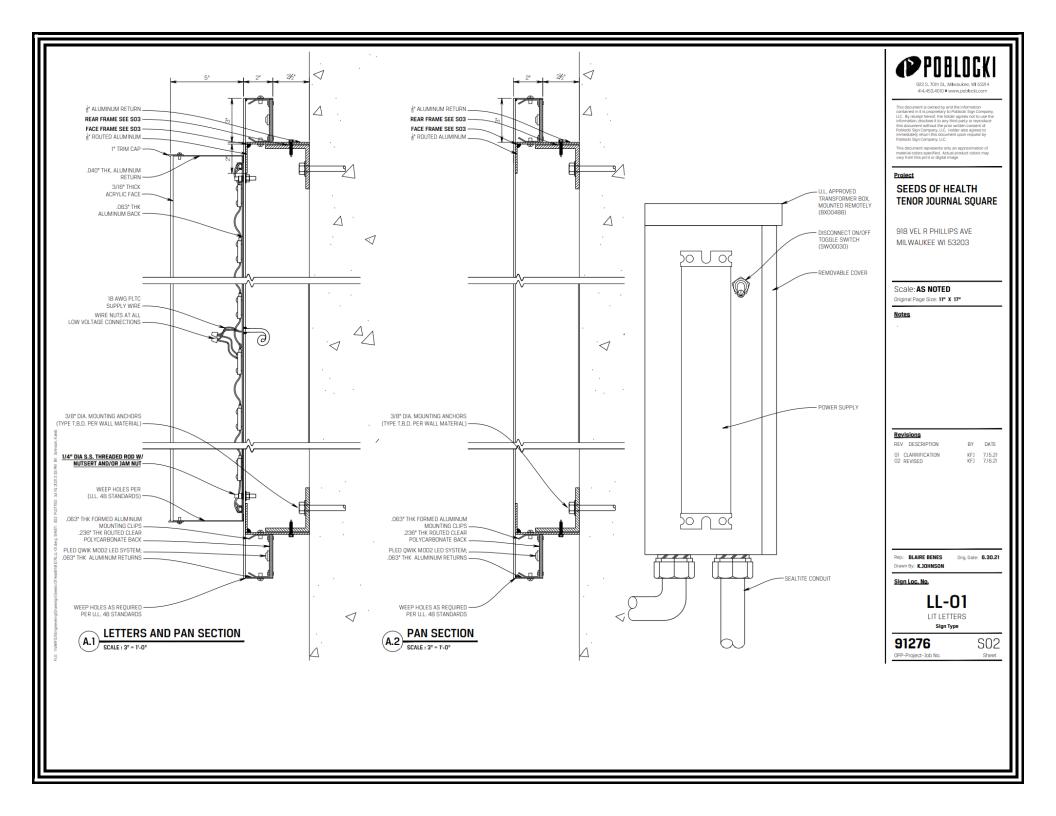

#### [A] - ILLUMINATED LOGO

Lighting: LED Voltage: 120/277 Description: Face-Lit [Acrylic] Face Colo: White with Digitally Printed Graphics Return Colo: Paint Green [TBD] Trimcap Colo: Paint Green [TBD] Installation: Flush to cabinet

## [B] - ILLUMINATED LETTERS

Lighting: LED Voltage: 120/277 Description: Face-Lit [Acrylic] Face Color: White Return Color: Paint Green [TBD] Trimcap Color: Paint Green [TBD] Installation: Flush to cabinet

## [C] - CABINET

Lighting: Back-Lit Material: Aluminum Face Color: Burgundy [TBD] Cabinet Color: Burgundy [TBD] Installation: Stool-off 2 1/2"