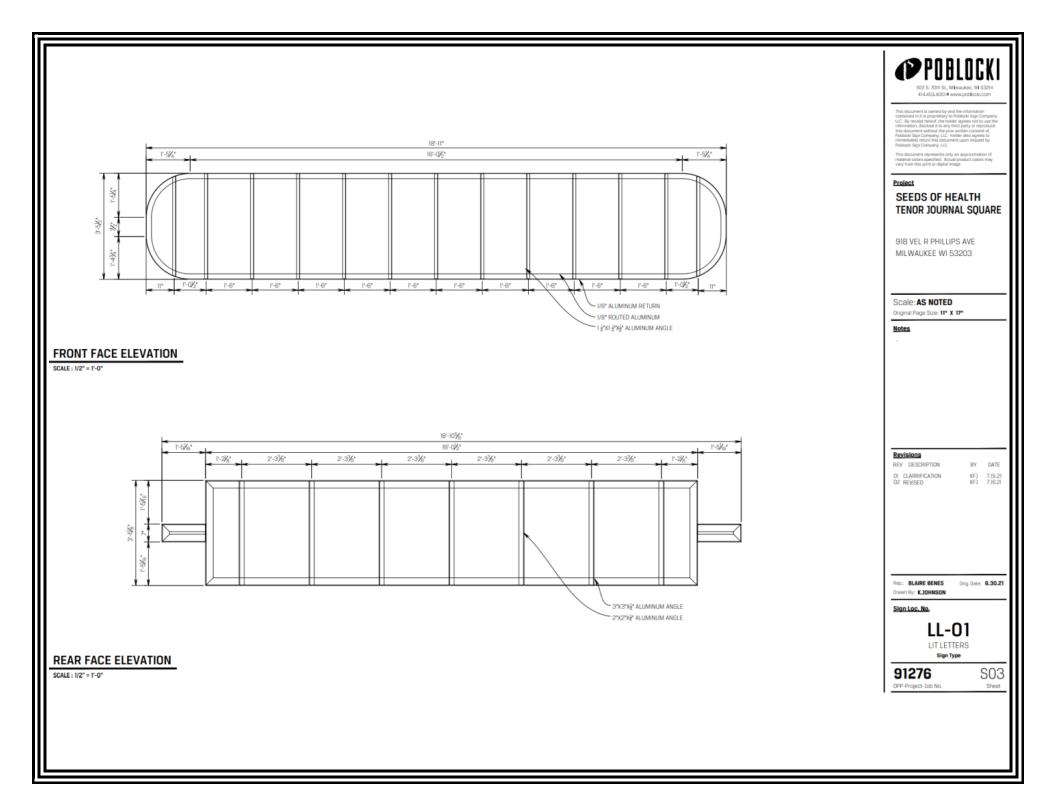

## [C] - CABINET

Lighting: Back-Lit Material: Aluminum Face Color: Burgundy [TBD] Cabinet Color: Burgundy [TBD] Installation: Stool-off 2 1/2"