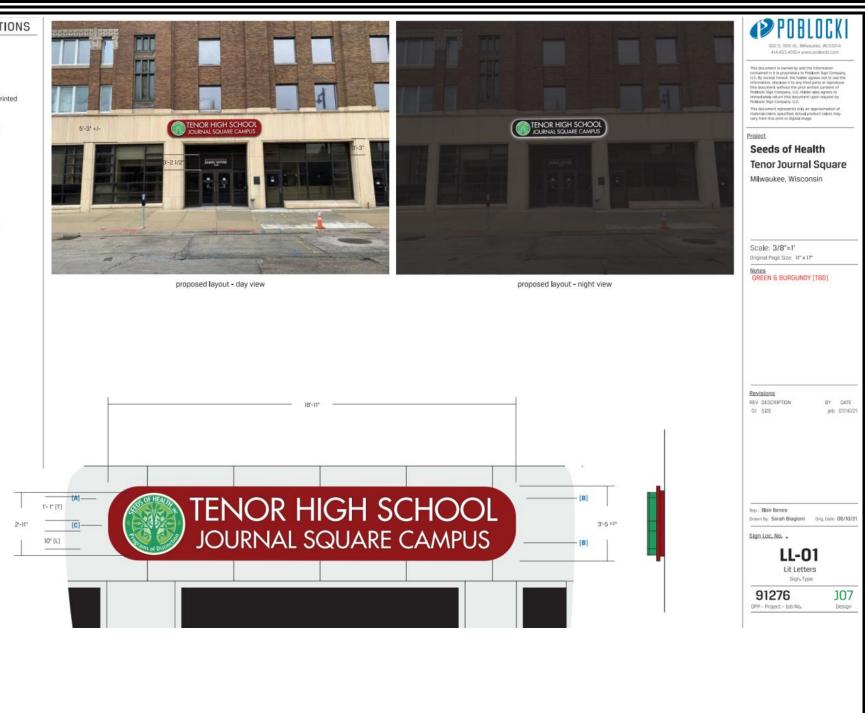

# Certificate of Appropriateness

Milwaukee Historic Preservation Commission/200 E. Wells Street/Milwaukee, WI 53202/phone 414-286-5712/fax 414-286-3004

LIVING WITH HISTORY

Property918 N. Vel R. Phillips Ave.Description of workInstall a new wall sign above west entranceDate issued7/27/2021PTS ID114914 COA: Signage

Approved as drawn.

All work must be done in a craftsman-like manner, and must be completed within one year of the date this certificate was issued. Staff must approve any changes or additions to this certificate before work begins. Work that is not completed in accordance with this certificate may be subject to correction orders or citations. If you require technical assistance, please contact <u>hpc@milwaukee.gov</u>.

#### [A] - ILLUMINATED LOGO

Lighting: LED Voltage: 120/277 Description: Face-Lit [Acrylic] Face Colo: White with Digitally Printed Graphics Return Colo: Paint Green [TBD] Trimcap Colo: Paint Green [TBD] Installation: Flush to cabinet

## [B] - ILLUMINATED LETTERS

Lighting: LED Voltage: 120/277 Description: Face-Lit [Acrylic] Face Color: White Return Color: Paint Green [TBD] Trimcap Color: Paint Green [TBD] Installation: Flush to cabinet

## [C] - CABINET

Lighting: Back-Lit Material: Aluminum Face Color: Burgundy [TBD] Cabinet Color: Burgundy [TBD] Installation: Stool-off 2 1/2"