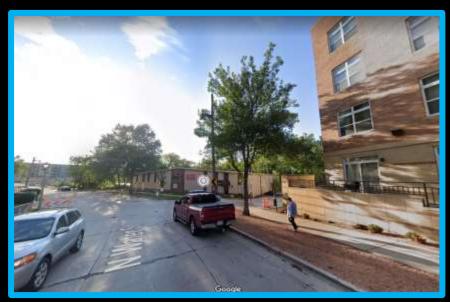

#### File No. 210172. Site Context Photos.

View from across the Milwaukee River looking south

View from N. Water Street looking north

View from N. Water Street looking west