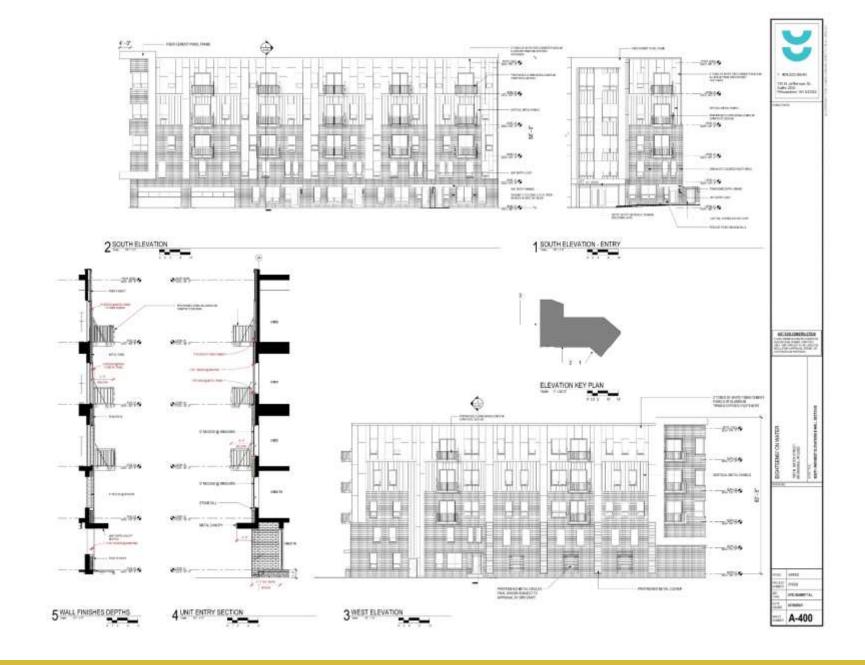

cts with a total of over 1,000 apartments. Of those, about 250 are designated as supportive units: community-integrated, affordable, barrier free rental housing.
- Movin' Out is committed to permanent affordability, preserving public investme for long-term community impact.
- All residents are supported by Movin' Out's Resident Service Coordination program.



### Project Team



### **Project Overview**





LEVEL 03



 $\Gamma_{\rm N}$ 

#### SITE PLAN





SOUTH PERSPECTIVE





SOUTH PERSPECTIVE



SOUTH PERSPECTIVE/DAY





SOUTH PERSPECTIVE/NIGHT



continem



WEST PERSPECTIVE/DAY



WEST PERSPECTIVE/NIGHT



NORTH PERSPECTIVE/DAY



NORTH PERSPECTIVE/NIGHT



































EAST PERSPECTIVE/ DAY



EAST PERSPECTIVE/ DAY

#### **ELEVATION DRAWINGS/ SOUTH & WEST**



#### **ELEVATION DRAWINGS/ NORTH**



#### **ELEVATION DRAWINGS/ SOUTH & NORTH**



# THANK YOU!

Send questions and comments to:

Lenzy@RuleEnterprisesllc.com







SOUTHEAST VIEW - AM





SOUTHEAST VIEW - PM





SOUTHEAST VIEW - MID PM





NORTHEAST VIEW - AM





NORTHEAST VIEW - PM





NORTHEAST VIEW - MID PM





NORTHEAST VIEW - MID PM