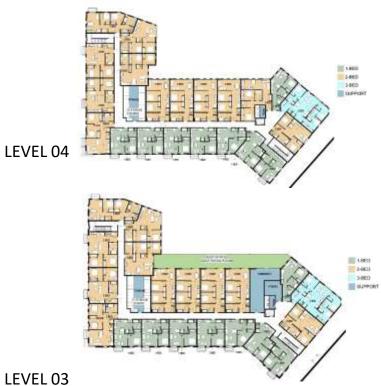

affordable housing organization. Our mission is to provide safe, affordable, community-integrated homes for households that include a family member with a permanent disability.
- Movin' Out is a HUD-approved housing counseling agency with services that include assisting households to create and carry out tailored housing plans.
- Movin' Out has developed 18 multi-family apartment projects with a total of over 1,000 apartments. Of those, about 250 are designated as supportive units: community-integrated, affordable, barrier free rental housing.
- Movin' Out is committed to permanent affordability, preserving public investme for long-term community impact.
- All residents are supported by Movin' Out's Resident Service Coordination program.



### Project Team



### **Project Overview**





LEVEL 03



 $\Gamma_{\rm N}$ 

#### SITE PLAN





SOUTH PERSPECTIVE





SOUTH PERSPECTIVE



SOUTH PERSPECTIVE/DAY





SOUTH PERSPECTIVE/NIGHT



continem



WEST PERSPECTIVE/DAY



WEST PERSPECTIVE/NIGHT



NORTH PERSPECTIVE/DAY



NORTH PERSPECTIVE/NIGHT



































EAST PERSPECTIVE/ DAY



EAST PERSPECTIVE/ DAY

#### **ELEVATION DRAWINGS/ SOUTH & WEST**



#### **ELEVATION DRAWINGS/ NORTH**



#### **ELEVATION DRAWINGS/ SOUTH & NORTH**



# THANK YOU!

Send questions and comments to:

Lenzy@RuleEnterprisesllc.com







SOUTHEAST VIEW - AM





SOUTHEAST VIEW - PM





SOUTHEAST VIEW - MID PM





NORTHEAST VIEW - AM





NORTHEAST VIEW - PM





NORTHEAST VIEW - MID PM





NORTHEAST VIEW - MID PM