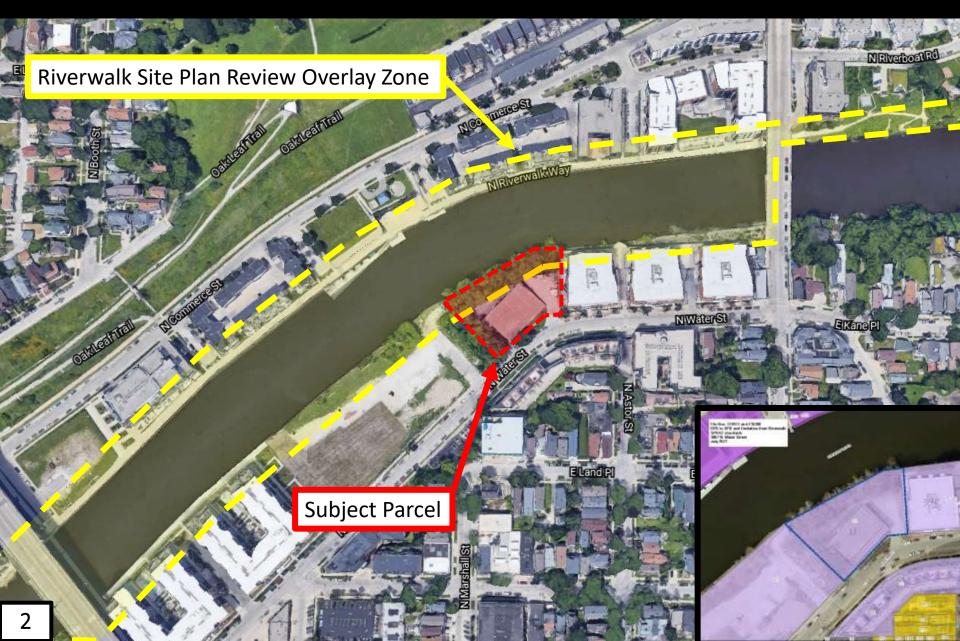

#### File No. 210172. Context map.

File No. 210172. A substitute ordinance relating to the change in zoning from Detailed Planned Development to a new Detailed Planned Development known as Eighteen87 on Water for a multi family residential development located at 1887 North Water Street, on the north side of North Water Street, west of North Humboldt Avenue, in the 3rd Aldermanic District.