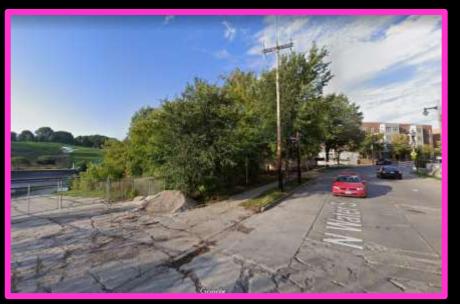

#### File No. 210172. Site Context Photos.

View from across the Milwaukee River looking south

View from N. Water Street looking north

View from N. Water Street looking west