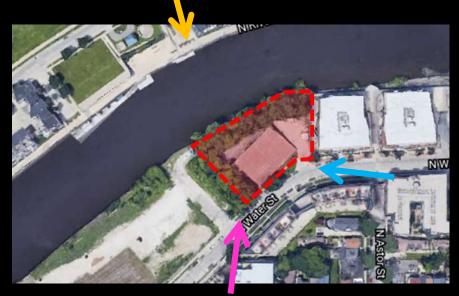

#### File No. 210172. Site Context Photos.

View from across the Milwaukee River looking south

View from N. Water Street looking north

View from N. Water Street looking west