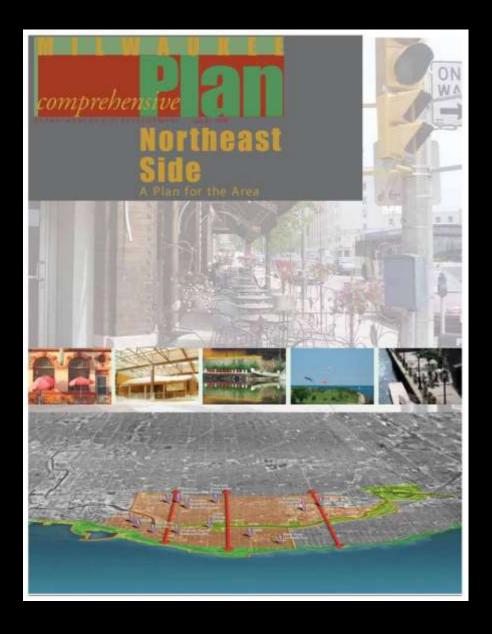

#### File No. 210172. Consistency with Area Plan.

#### Northeast Side Plan

- Adopted in 2009.
- Land Use Policies and Strategies:
  - Calls for even distribution of affordable housing throughout the metro area.
  - Recommends new development projects minimize the amount of parking.
- Located in Lower East Side sub-area:
  - Promotes family-friendly high density development that supports walkable neighborhoods
- Height and density appropriate for the context.
- The proposed DPD and extension of the Milwaukee Riverwalk is consistent with the Northeast Side Area Plan.