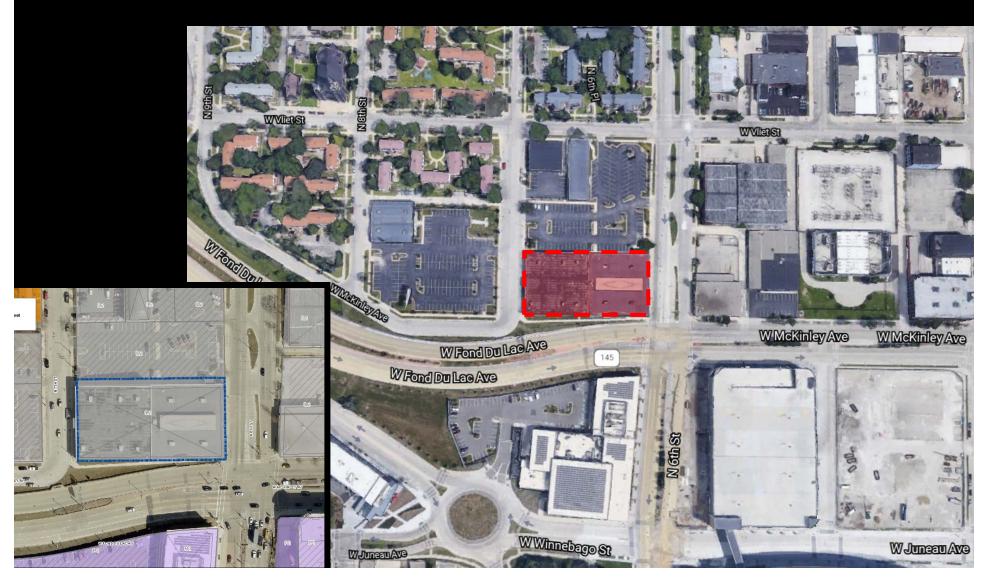

File No. 210167. A substitute ordinance relating to the change in zoning from Industrial Light, IL2, to Downtown Mixed Activity, C9G, to allow a wider mix of uses for the property located at 1311 North 6th Street, on the north side of West McKinley Avenue, west of North 6th Street, in the 6th Aldermanic District.



## File No. 210167. Site Context Photos.



Wileist Windows 145 Wind Du Lee Ave

View from 7<sup>th</sup> and McKinley looking north-east



View from W. Fond Du Lac Ave looking north



View from N. 6<sup>th</sup> Street looking west

File No. 210167. Consistency with Area Plan.



## **Downtown Area Plan**

- Adopted in 2010
- Recommends introducing new uses to Haymarket District the area, including commercial and residential uses that are not permitted in the IL2 zoning district.
- Identifies district as an underutilized area with opportunity to evolve into a new mixed use-neighborhood similar to the Third Ward
- Upcoming changes to area:
  - New Milwaukee Public Museum complex planned across North 6th Street
  - Hillside neighborhood redevelopment
  - Continued Park East Corridor/Dee