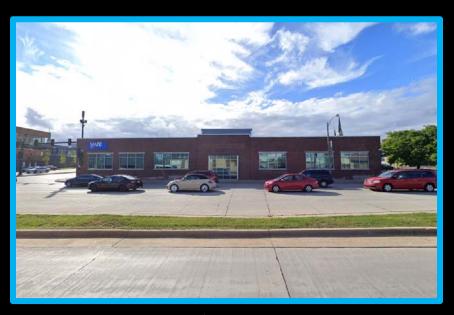

## File No. 210167. Site Context Photos.

Wileist Windows 145 Wind Du Lee Ave

View from 7<sup>th</sup> and McKinley looking north-east

View from W. Fond Du Lac Ave looking north

View from N. 6<sup>th</sup> Street looking west