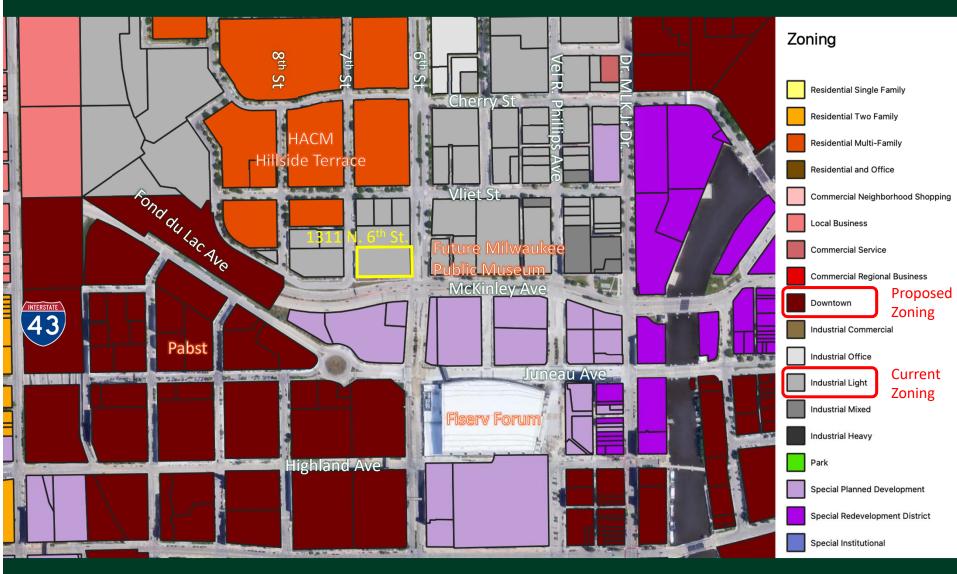

File No. 210167. A substitute ordinance relating to the change in zoning from Industrial Light, IL2, to Downtown Mixed Activity, C9G, to allow a wider mix of uses for the property located at 1311 North 6th Street, on the north side of West McKinley Avenue, west of North 6th Street, in the 6th Aldermanic District.

File No. 210167. Consistency with Area Plan.

## **Downtown Area Plan**

- Adopted in 2010
- Recommends introducing new uses to Haymarket District the area, including commercial and residential uses that are not permitted in the IL2 zoning district.
- Identifies district as an underutilized area with opportunity to evolve into a new mixed use-neighborhood similar to the Third Ward
- Upcoming changes to area:
  - New Milwaukee Public Museum complex planned across North 6th Street
  - Hillside neighborhood redevelopment
  - Continued Park East Corridor/Deer District development
- The proposed rezoning is consistent with the Downtown Area Plan.

## 1311 N. 6<sup>th</sup> St. Rezoning

- From Industrial Light (IL2) to Downtown Mixed Activity (C9G)
- Area has changed dramatically in recent years
  - Removal of Park East Freeway
  - Pabst Brewery Redevelopment (rezoned C9G)
  - Fisery Forum
  - New apartments, offices, services, and retail
  - Milwaukee Public Museum moving across the street
- Increased interest in the property from a wide variety of users
- More flexibility is needed to respond to potential future tenants