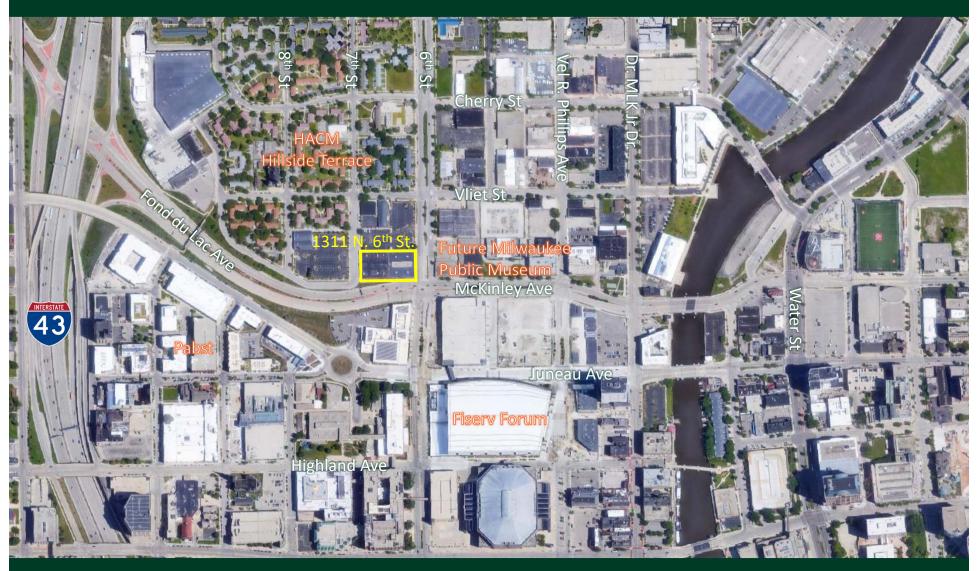

File No. 210167. A substitute ordinance relating to the change in zoning from Industrial Light, IL2, to Downtown Mixed Activity, C9G, to allow a wider mix of uses for the property located at 1311 North 6th Street, on the north side of West McKinley Avenue, west of North 6th Street, in the 6th Aldermanic District.

## 1311 N. 6<sup>th</sup> St. Rezoning

- From Industrial Light (IL2) to Downtown Mixed Activity (C9G)
- Area has changed dramatically in recent years
  - Removal of Park East Freeway
  - Pabst Brewery Redevelopment (rezoned C9G)
  - Fisery Forum
  - New apartments, offices, services, and retail
  - Milwaukee Public Museum moving across the street
- Increased interest in the property from a wide variety of users
- More flexibility is needed to respond to potential future tenants