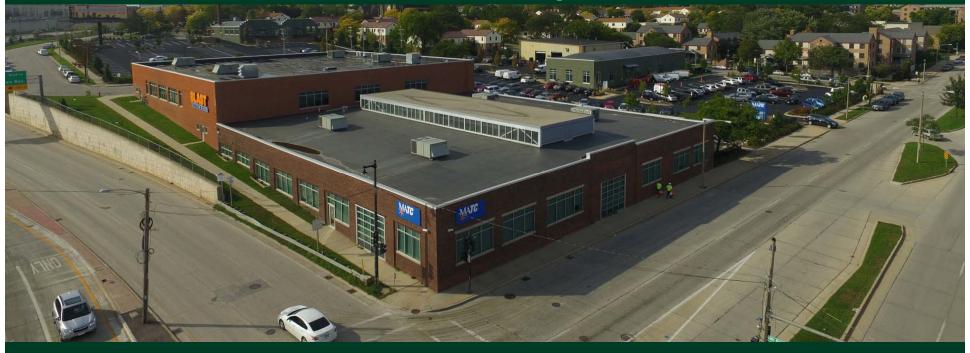

File No. 210167. A substitute ordinance relating to the change in zoning from Industrial Light, IL2, to Downtown Mixed Activity, C9G, to allow a wider mix of uses for the property located at 1311 North 6th Street, on the north side of West McKinley Avenue, west of North 6th Street, in the 6th Aldermanic District.

## File No. 210167. Site Context Photos.

Wileist Windows 145 Wind Du Lee Ave

View from 7<sup>th</sup> and McKinley looking north-east

View from W. Fond Du Lac Ave looking north

View from N. 6<sup>th</sup> Street looking west