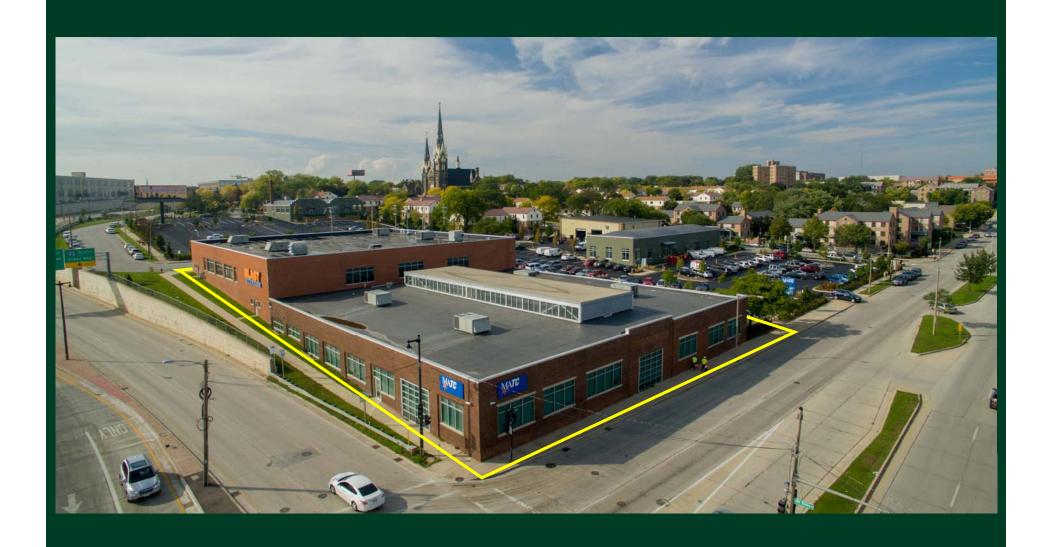

File No. 210167. A substitute ordinance relating to the change in zoning from Industrial Light, IL2, to Downtown Mixed Activity, C9G, to allow a wider mix of uses for the property located at 1311 North 6th Street, on the north side of West McKinley Avenue, west of North 6th Street, in the 6th Aldermanic District.

## File No. 210167. Site Context Photos.

Wileist Windows 145 Wind Du Lee Ave

View from 7<sup>th</sup> and McKinley looking north-east

View from W. Fond Du Lac Ave looking north

View from N. 6<sup>th</sup> Street looking west