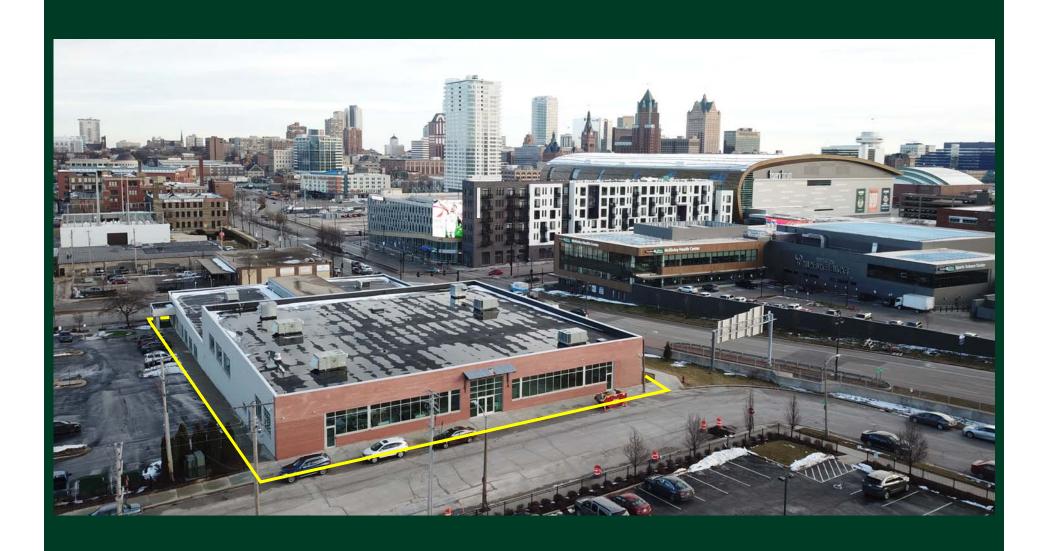

## 1311 N. 6<sup>th</sup> St. Rezoning

- From Industrial Light (IL2) to Downtown Mixed Activity (C9G)
- Area has changed dramatically in recent years
  - Removal of Park East Freeway
  - Pabst Brewery Redevelopment (rezoned C9G)
  - Fisery Forum
  - New apartments, offices, services, and retail
  - Milwaukee Public Museum moving across the street
- Increased interest in the property from a wide variety of users
- More flexibility is needed to respond to potential future tenants