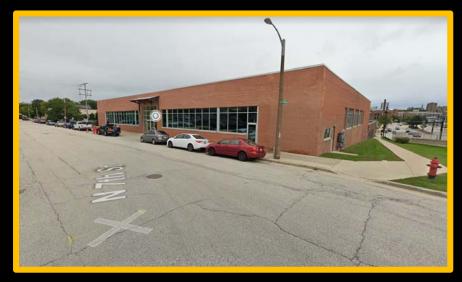

## File No. 210167. Site Context Photos.

Wileist Windows 145 Wind Du Lee Ave

View from 7<sup>th</sup> and McKinley looking north-east

View from W. Fond Du Lac Ave looking north

View from N. 6<sup>th</sup> Street looking west