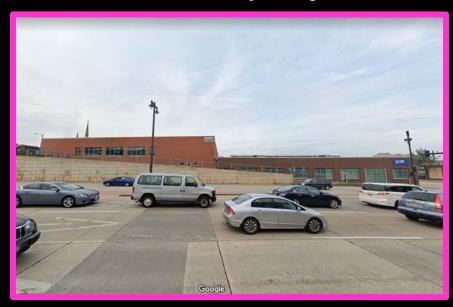

## File No. 210167. Site Context Photos.

Wileist Windows 145 Wind Du Lee Ave

View from 7<sup>th</sup> and McKinley looking north-east

View from W. Fond Du Lac Ave looking north

View from N. 6<sup>th</sup> Street looking west