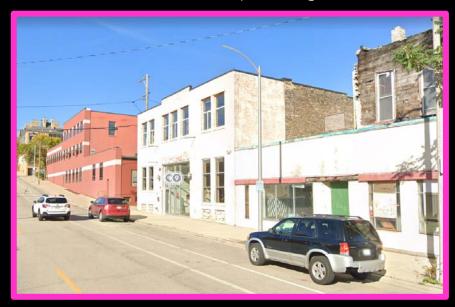

## File No. 210051. Site Context Photos.

WILK J-DOT

View from N. Vel R. Phillips looking south-east

View from N. Vel R. Phillips looking north-east

View from alley looking south-west

File No. 210051. Consistency with Area Plan.