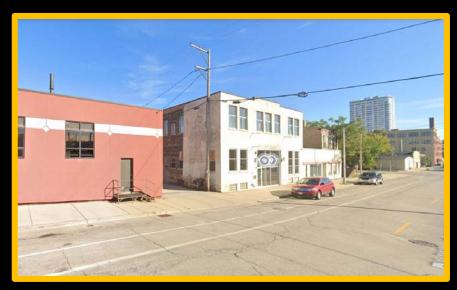

## File No. 210051. Site Context Photos.

WILK J-DOT

View from N. Vel R. Phillips looking south-east

View from N. Vel R. Phillips looking north-east

View from alley looking south-west

File No. 210051. Consistency with Area Plan.