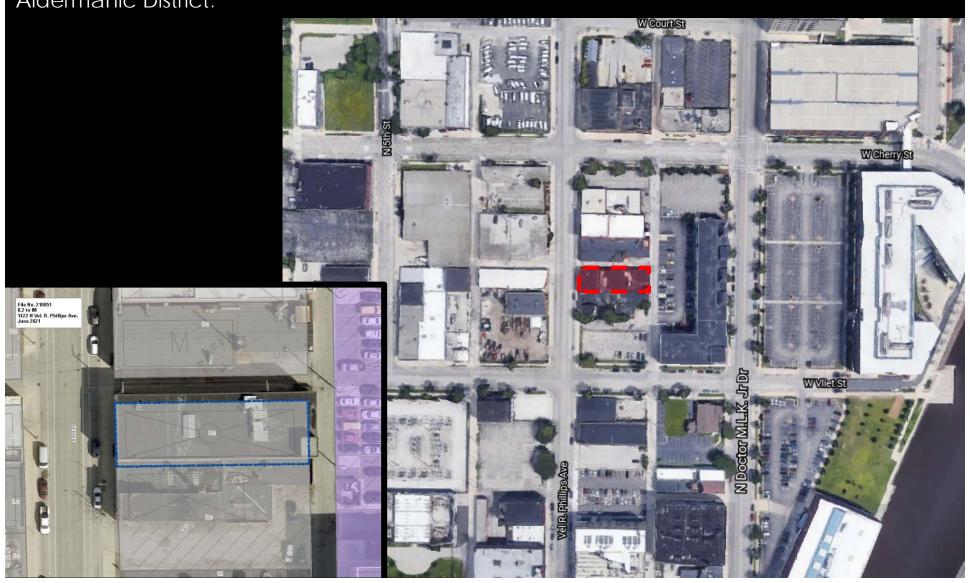

File No. 210051. A substitute ordinance relating to the change in zoning from Industrial-Light, IL2, to Industrial-Mixed, for the property located at 1422 North Vel R. Phillips Avenue, on the east side of North Vel R. Phillips Avenue and north of West Vliet Street, in the 6th Aldermanic District.

## File No. 210051. Site Context Photos.

WILK J-DOT

View from N. Vel R. Phillips looking south-east

View from N. Vel R. Phillips looking north-east

View from alley looking south-west

File No. 210051. Consistency with Area Plan.