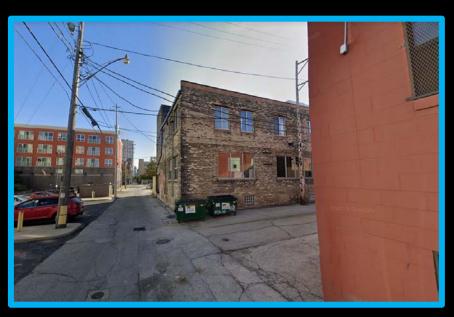

## File No. 210051. Site Context Photos.

WILK J-DOT

View from N. Vel R. Phillips looking south-east

View from N. Vel R. Phillips looking north-east

View from alley looking south-west

File No. 210051. Consistency with Area Plan.