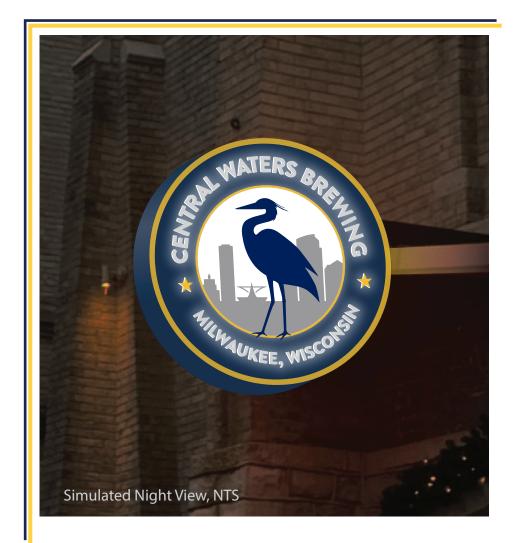

# **BLADE SIGN-1, BS-1**

48" 2 sided Projecting Blade Sign to Replace Existing, .125" Aluminum Outer Ring w/ Push Through Letters & Stars, Translucent White Acrylic Inner Area with Translucent /Opaque Vinyl

# Central Waters Brewing Tap Room

Fab & Install: 1 - 48" double faced round projecting sign

Project Address: Central Waters Brewing 1037 W Juneau Avenue Milwaukee, WI 53233

|    | Description: | Date: | Ву: |
|----|--------------|-------|-----|
| 01 |              |       |     |
| 02 |              |       |     |
| 03 |              |       |     |
| 04 |              |       |     |
| 05 |              |       |     |
| 06 |              |       |     |
| 07 |              |       |     |
| 08 |              |       |     |
| 09 |              |       |     |
| 10 |              |       |     |

# BLADE SIGN-1, BS-1

48" 2 sided Projecting Blade Sign to Replace Existing, .125" Aluminum Outer Ring w/ Push Through Letters & Stars, Translucent White Acrylic Inner Area with Translucent /Opaque Vinyl