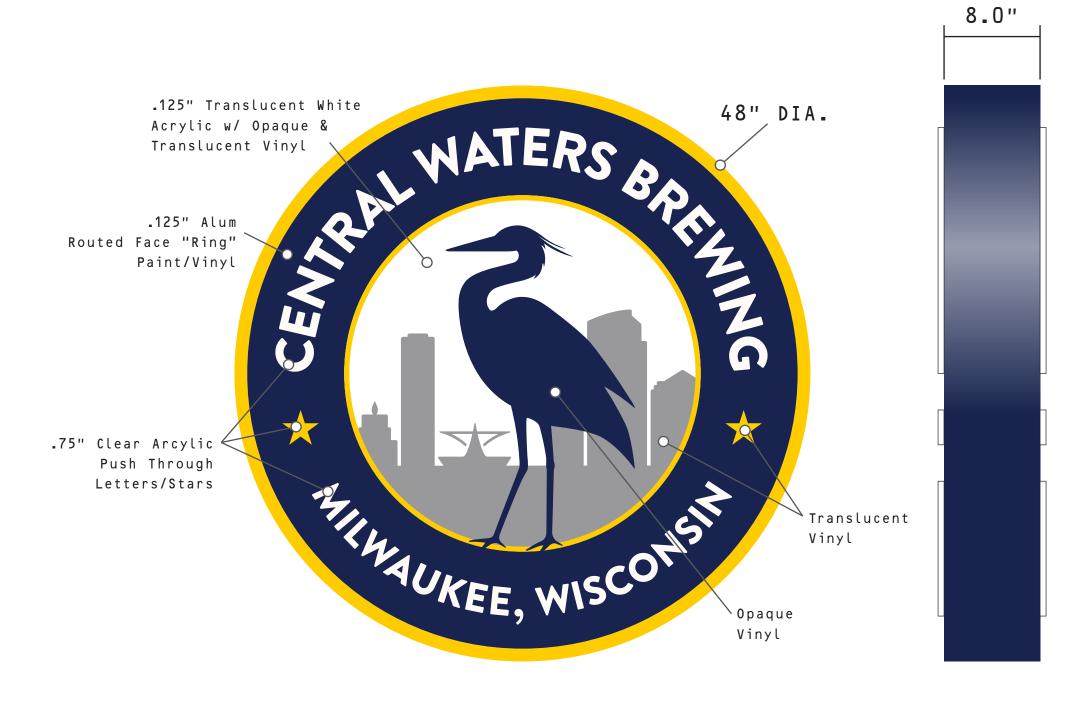

# **BLADE SIGN-1, BS-1**

48" 2 sided Projecting Blade Sign to Replace Existing, .125" Aluminum Outer Ring w/ Push Through Letters & Stars, Translucent White Acrylic Inner Area with Translucent /Opaque Vinyl

# BLADE SIGN-1, BS-1

48" 2 sided Projecting Blade Sign to Replace Existing, .125" Aluminum Outer Ring w/ Push Through Letters & Stars, Translucent White Acrylic Inner Area with Translucent /Opaque Vinyl