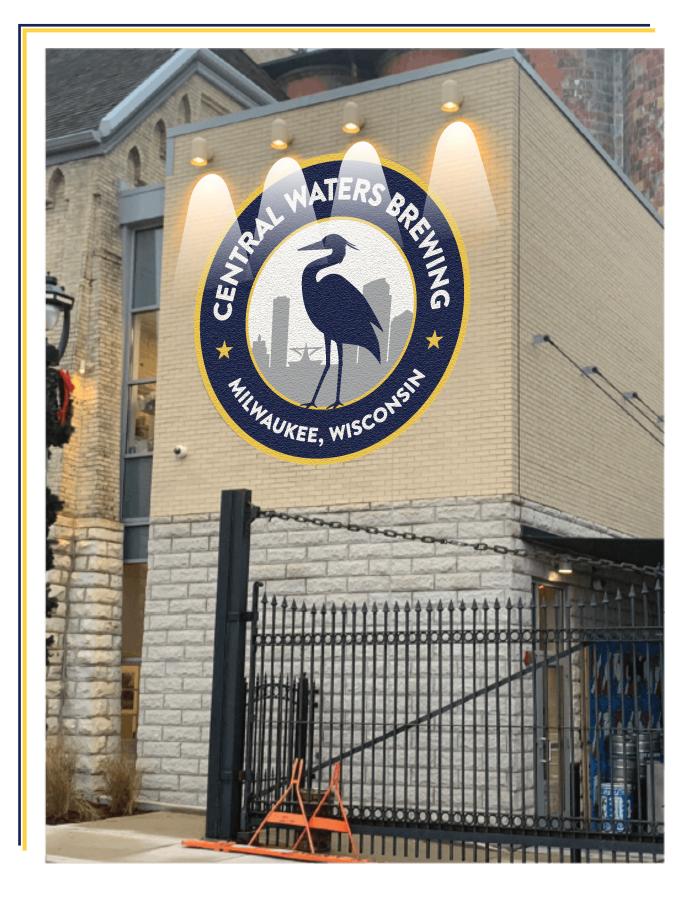

# **BLADE SIGN-1, BS-1**

48" 2 sided Projecting Blade Sign to Replace Existing, .125" Aluminum Outer Ring w/ Push Through Letters & Stars, Translucent White Acrylic Inner Area with Translucent /Opaque Vinyl

# Central Waters Brewing Tap Room

Fab & Install: 1 - 48" double faced round projecting sign

Project Address: Central Waters Brewing 1037 W Juneau Avenue Milwaukee, WI 53233

|    | Description: | Date: | Ву: |
|----|--------------|-------|-----|
| 01 |              |       |     |
| 02 |              |       |     |
| 03 |              |       |     |
| 04 |              |       |     |
| 05 |              |       |     |
| 06 |              |       |     |
| 07 |              |       |     |
| 08 |              |       |     |
| 09 |              |       |     |
| 10 |              |       |     |

# BLADE SIGN-1, BS-1

48" 2 sided Projecting Blade Sign to Replace Existing, .125" Aluminum Outer Ring w/ Push Through Letters & Stars, Translucent White Acrylic Inner Area with Translucent /Opaque Vinyl