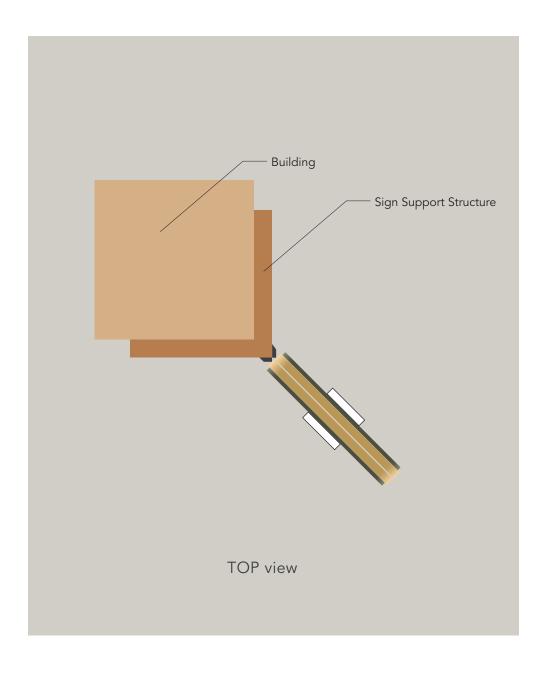

DRAWING SCALE: 1/4"=1'

Designer: LE

CLIENT: The Pabst Theater Group LOCATION: 144 East Wells Street

REP: Mike Kinsella CONTACT: 262.422.9339 PROJECT NUMBER: 1110 DRAWING DATE: 02/17/21

DRAWING SCALE: 1/4"=1' Designer: LE