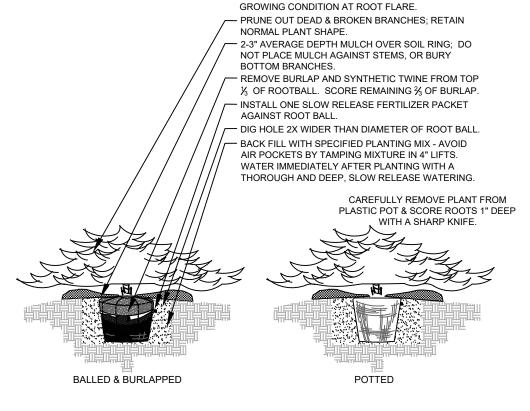

DEEP, SLOW RELEASE

5 DETAIL N.T.S. **EVERGREEN TREE PLANTING** 

PLANT SHRUB AT SAME LEVEL AS PREVIOUS GROWING CONDITION AT ROOT FLARE - PRUNE OUT DEAD & BROKEN BRANCHES RETAIN NORMAL PLANT SHAPE. - 2-3" AVERAGE DEPTH MULCH OVER SOIL RING; DO NOT PLACE MULCH AGAINST - REMOVE BURLAP AND SYNTHETIC TWINE FROM TOP 1/3 OF ROOTBALL, SCORE REMAINING  $\frac{2}{3}$  OF BURLAP ONCE SHRUB IS IN - INSTALL TWO SLOW RELEASE FERTILIZER PACKETS AGAINST ROOT BALL. - DIG HOLE 2X WIDER THAN DIAMETER OF - BACK FILL WITH SPECIFIED PLANTING MIX AVOID AIR POCKETS BY TAMPING SOIL WATER IMMEDIATELY AFTER PLANTING WITH A THOROUGH AND DEEP, SLOW RELEASE

PLANT SHRUB AT SAME LEVEL AS PREVIOUS

ROOT FLARE.

 $(2)^{\frac{\text{DETAIL}}{\text{N.T.S.}}}$ 

GROWING CONDITION AT

6 DETAIL DECIDUOUS SHRUB PLANTING (B&B)



PLANT SHRUB AT SAME LEVEL AS PREVIOUS

3 DETAIL N.T.S. **EVERGREEN SHRUB PLANTING** - SPACING OF PERENNIALS WILL VARY ON THE



7) DETAIL N.T.S. GROUNDCOVER / PERENNIAL PLANTING SECTION



SPACING OF ORNAMENTAL GRASS WILL VARY ON THE VARIETY OF ORNAMENTAL GRASS SELECTED - SPACING PLAN - IF NOT INDICATED ON PLANT WATER IMMEDIATELY AFTER PLANTING WITH A THOROUGH AND DEEP, SLOW RELEASE PLANTING MIX DEPTH OF 9" TO BE ROTO-TILLED AT ALL PERENNIAL AREAS 11/2 DOUBLE SHREDDED HARDWOOD MULCH - REMOVE BROKEN, BENT, DEAD OR DISEASED LEAVES/STEMS AFTER PLANTING CAREFULL REMOVE PLANT FROM CONTAINER; SCORE ROOTS ON ALL SIDES; HAND TAMP INTO PLACE TO PROTECT PLANT - PLANT SHRUB AT SAME LEVEL AS PREVIOUS GROWING CONDITION AT ROOT FLARE. SPADE EDGE WHERE PLANTING BEDS MEET

ORNAMENTAL GRASS PLANTING

PLA