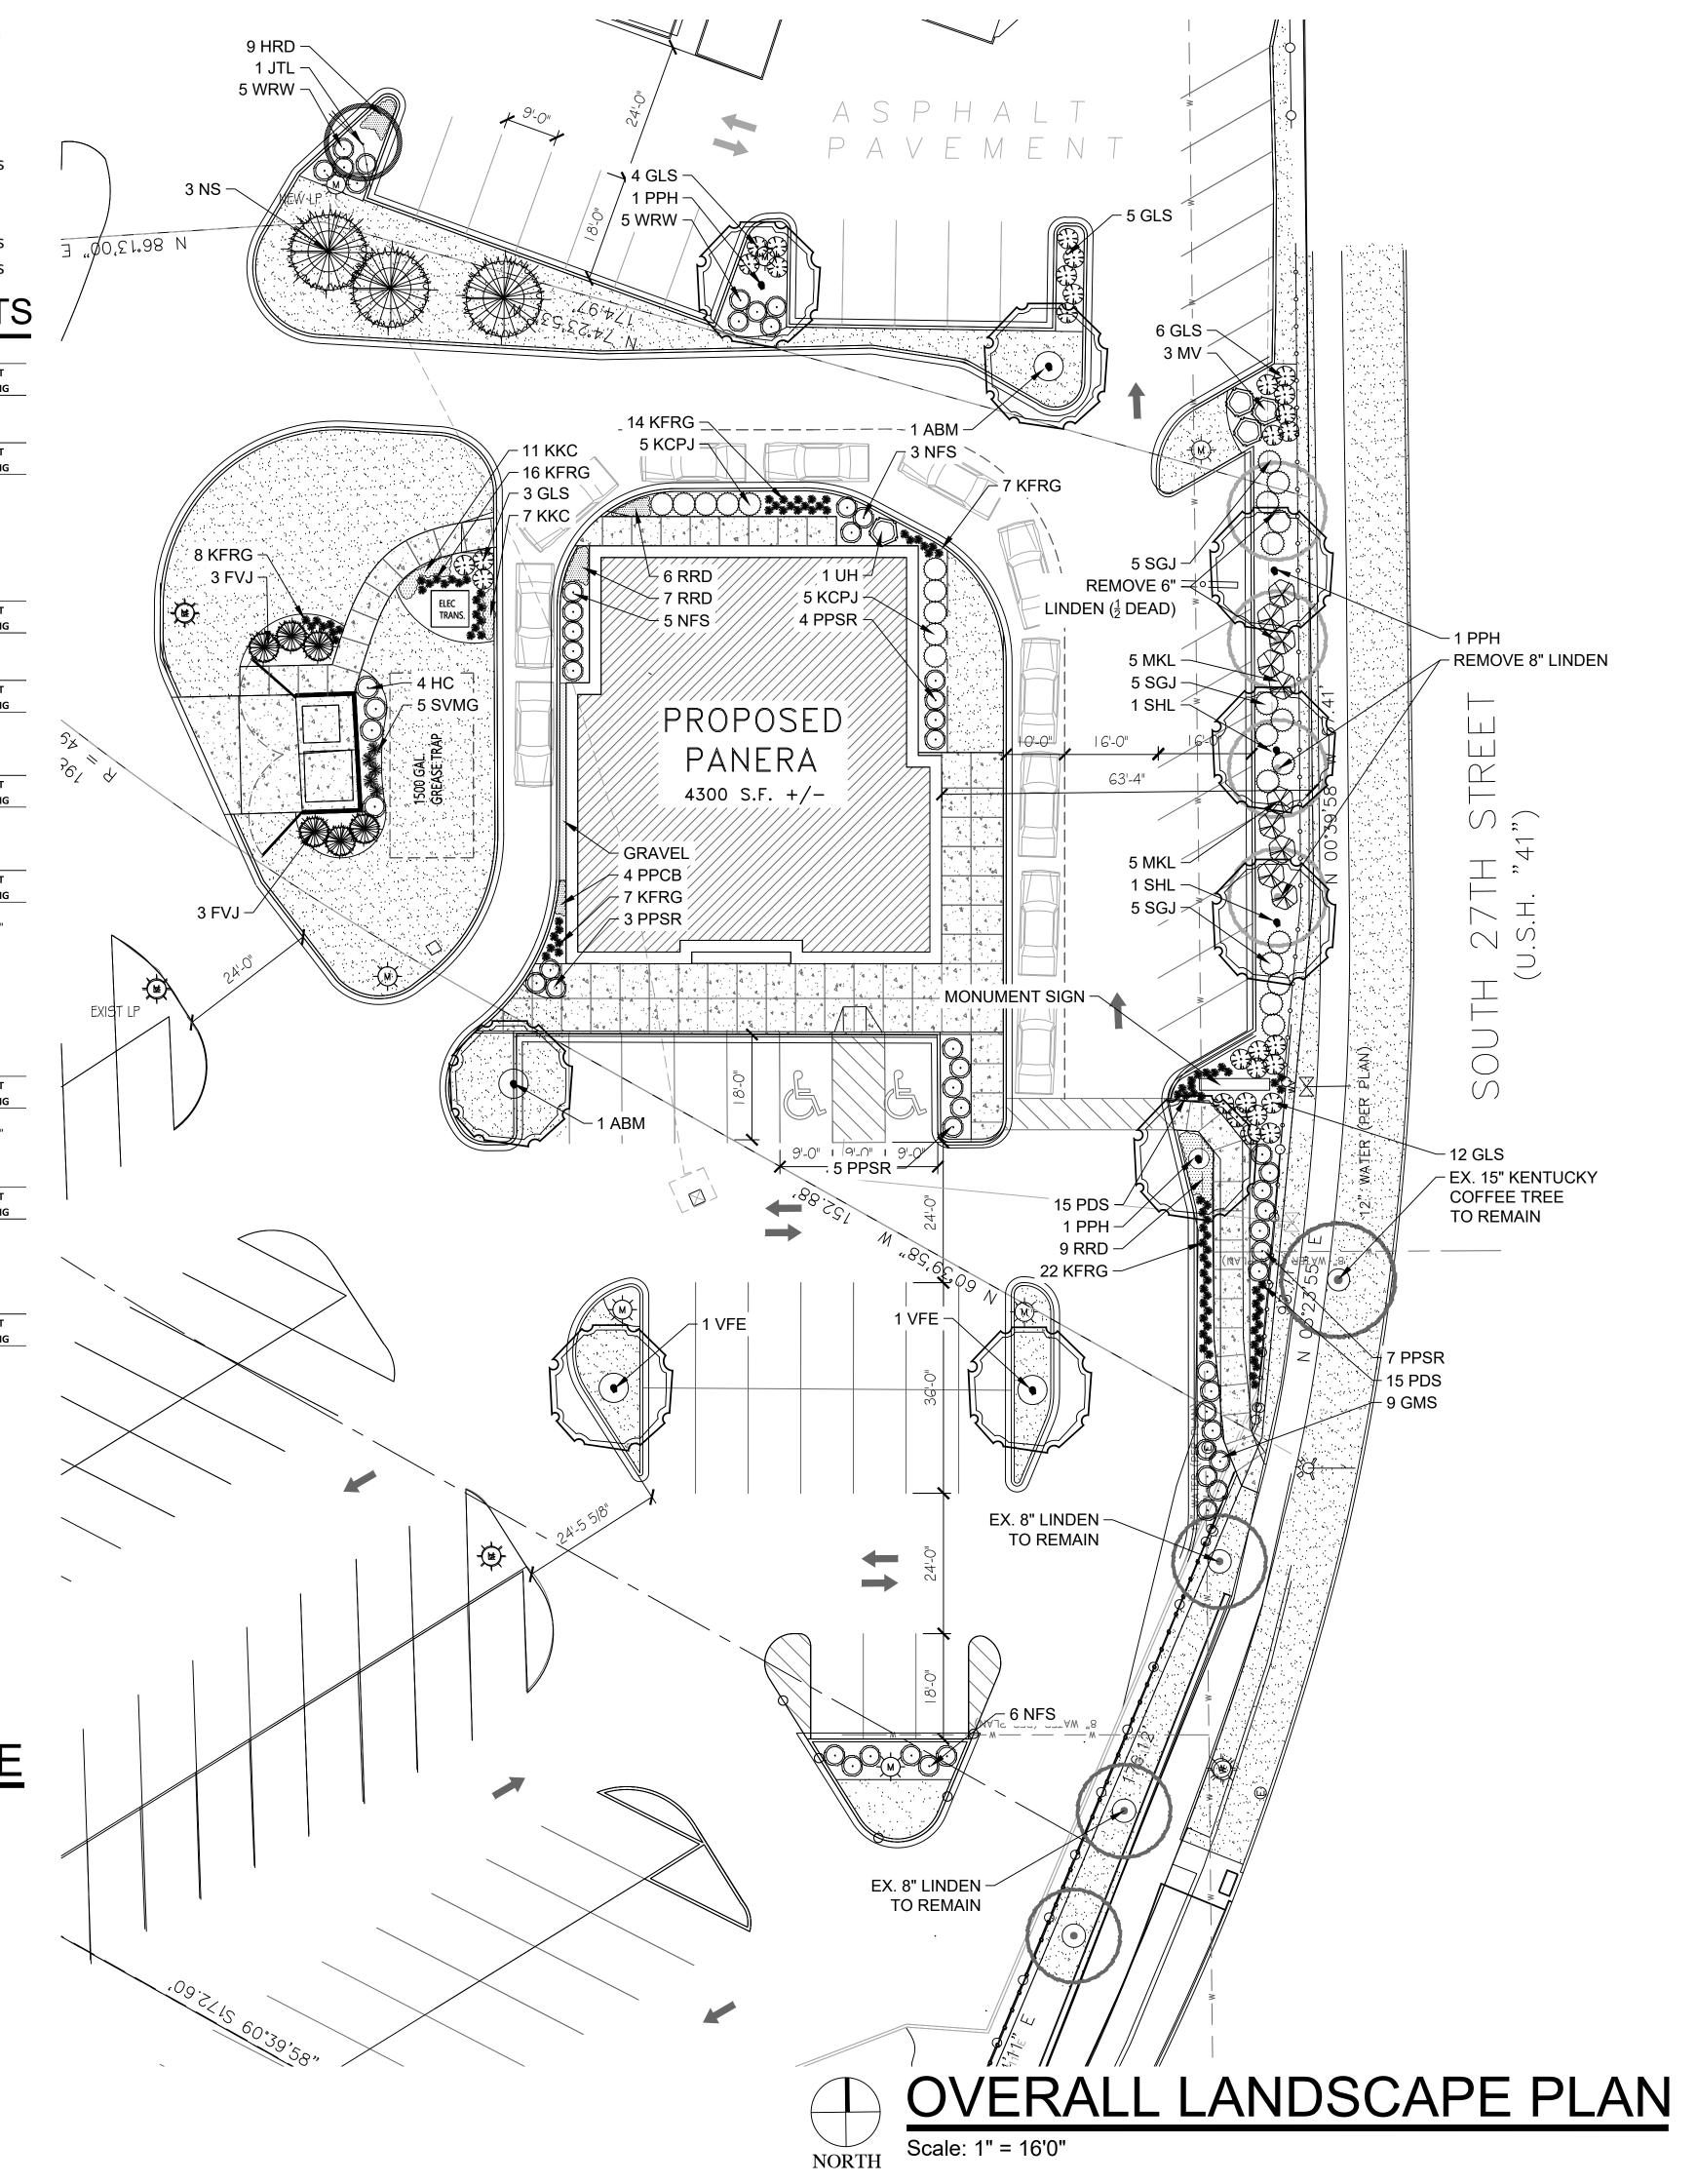

RD137.19 RJR JOB: DRAWN: CHECKED: DATE: RJR 06/13/19 SHEET:

ASP

Zoning Classification: Commercial-Local Business

Parking Lot Landscaping

Two (2) trees and shrubs per 8 parking spaces.

Number of Parking Spaces:53 SpacesRequired Number of Trees:13.3 TreesNumber of Trees Shown:13 TreesRequired Number of Shrubs:13.3 ShrubsNumber of Shrubs Shown:30 Shrubs