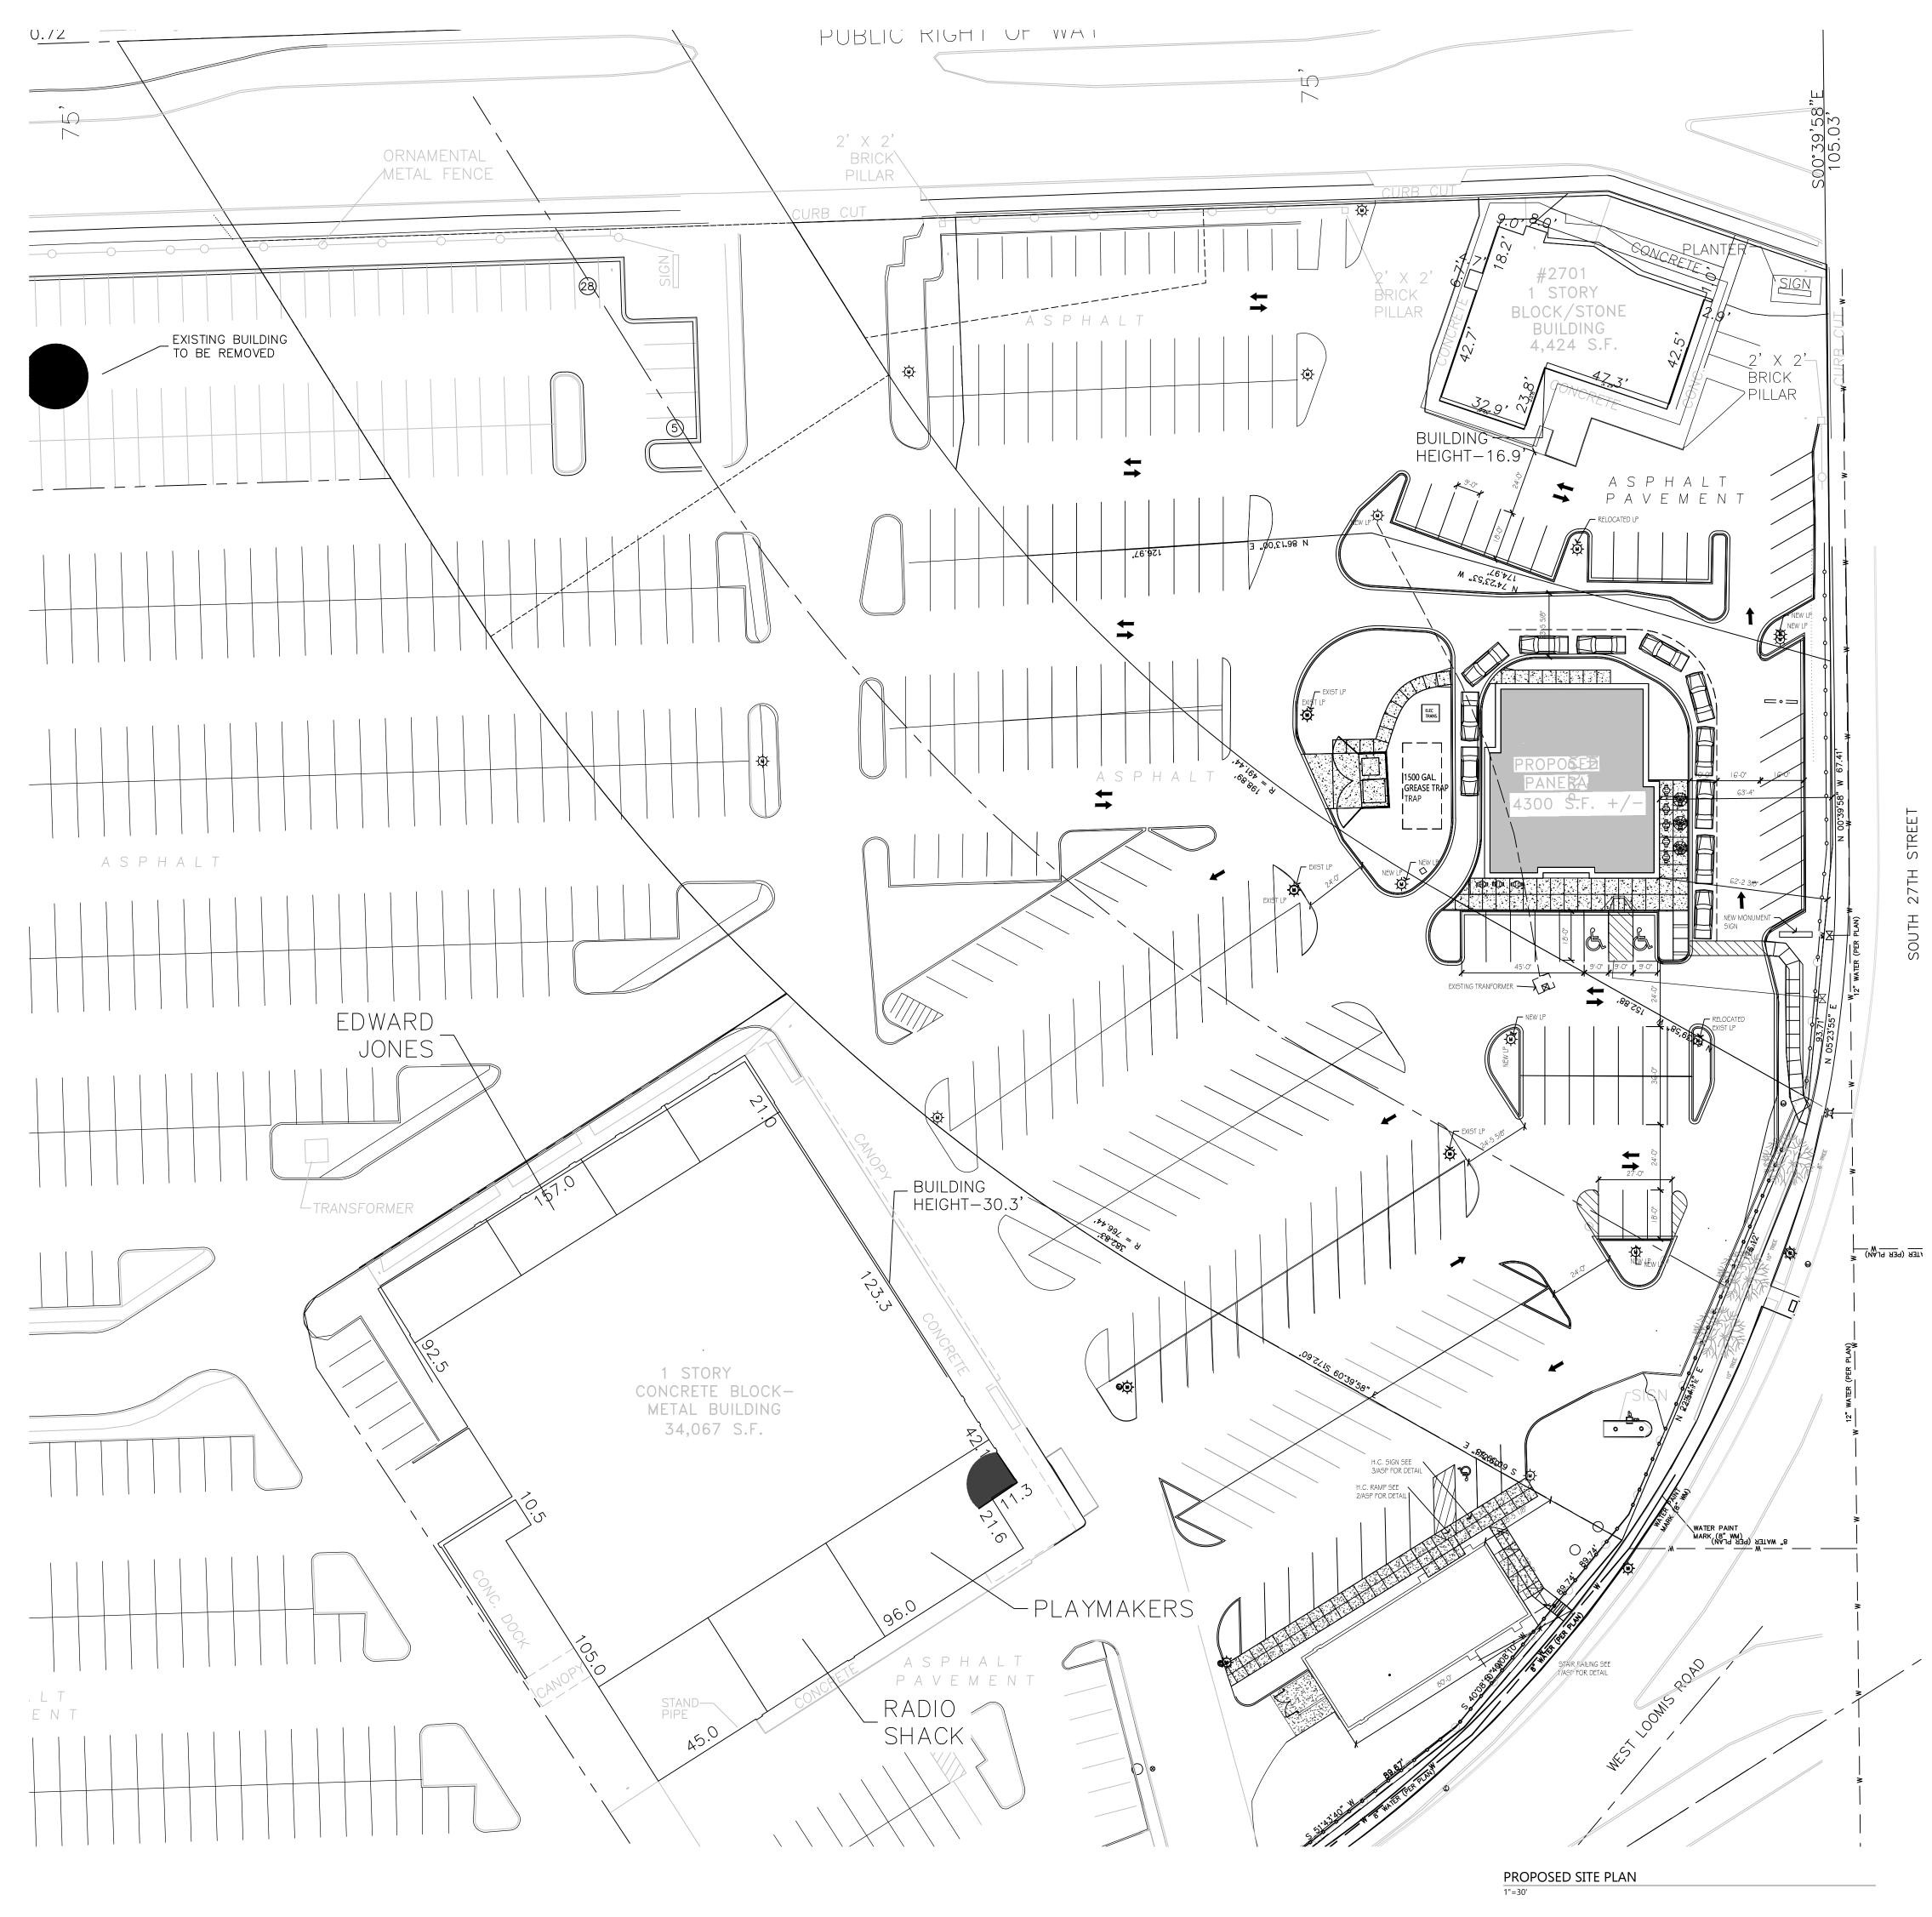

RAPOSADESIGN@GMAIL.COM

Proposed Panera Bread
3511 S.27th Street
Loomis Point Retail Center
Milwaukee, WI

ARCHITECTURAL SITE PLAN & DETAILS

DATE OF ISSUE

SYMBOL

REVISION DESCRIPTION

DATE

JOB:
DRAWN:
CHECKED:
DATE:

Proposed Panera Bread 3511 S.27th Street Loomis Point Retail Center Milwaukee, WI

| ARCHITECTURAL SITE PLAN & DETAILS |                      |      |  |  |  |
|-----------------------------------|----------------------|------|--|--|--|
| DATE OF ISSU                      | June 13, 2019        | 9    |  |  |  |
| SYMBOL                            | REVISION DESCRIPTION | DATE |  |  |  |
|                                   |                      |      |  |  |  |
|                                   |                      |      |  |  |  |
|                                   |                      |      |  |  |  |
|                                   |                      |      |  |  |  |
|                                   |                      |      |  |  |  |
|                                   |                      |      |  |  |  |
|                                   |                      |      |  |  |  |
|                                   |                      |      |  |  |  |
|                                   |                      |      |  |  |  |
|                                   |                      |      |  |  |  |

RD137.19 RJR JOB: DRAWN: CHECKED: DATE: RJR 06/13/19 SHEET:

ASP

Zoning Classification: Commercial-Local Business

Parking Lot Landscaping

Two (2) trees and shrubs per 8 parking spaces.

Number of Parking Spaces:53 SpacesRequired Number of Trees:13.3 TreesNumber of Trees Shown:13 TreesRequired Number of Shrubs:13.3 ShrubsNumber of Shrubs Shown:30 Shrubs