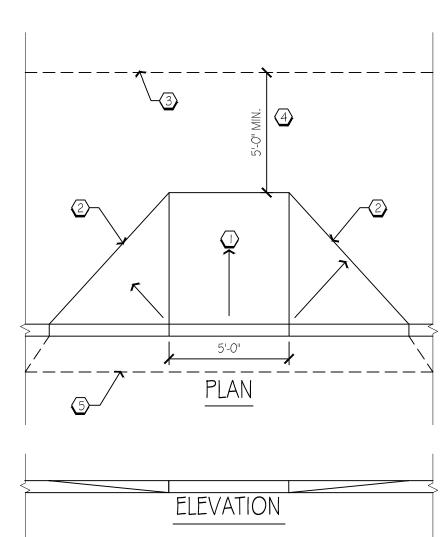

#### KEYED NOTES:

- CONCRETE RAMP. MAX. SLOPE 1:12. (8%)

  SIDE FLARES. MAX. SLOPE 1:10 (10%)
- 3 BUILDING LINE.
- 4 AT RAMPS OPPOSITE OUT-SWING DOORS, MINIMUM DISTANCE TO WALL IS 5'-0". SLOPE I:50 (2%). (LEVEL PREFERRED).
- (5) EXTEND RAMP WHEN DISTANCE TO WALL IS TOO SHORT TO ACHIEVE PROPER SLOPE.

# 2 H.C.RAMP DETAIL ASP SCALE 1/4" = 1'-0"

COPYRIGHT RAPOSA DESIGN, 2017 ALL RIGHTS RESERVED - THIS DRAWING IS NOT TO BE REPRODUCED, CHANGED, COPIED OR ASSIGNED TO ANY THIRD PARTY IN ANY FORM OR MANNER WITHOUT FIRST OBTAINING THE EXPRESSED WRITTEN PERMISSION OF RAPOSA DESIGN. THE CLIENT AGREES TO INDEMNIFY AND HOLD RAPOSA DESIGN HARMLESS FROM ANY DAMAGES, LIABILITY, OR COST, INCLUDING ATTORNEY'S FEES AND COSTS OF DEFENSE ARISING FROM ANY CHANGES OR ALTERATIONS MADE BY ANYONE OTHER THAN RAPOSA DESIGN OR FROM ANY REUSE OF THE DRAWINGS OR DATA WITHOUT THE PRIOR WRITTEN CONSENT OF RAPOSA DESIGN.