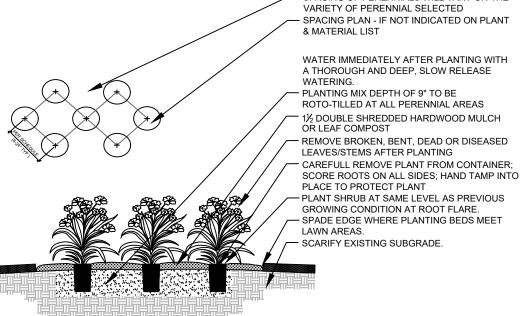

RD137.19 RJR JOB: DRAWN: CHECKED: DATE: RJR 06/13/19 SHEET:

ASP

Zoning Classification: Commercial-Local Business

Parking Lot Landscaping

Two (2) trees and shrubs per 8 parking spaces.

Number of Parking Spaces:53 SpacesRequired Number of Trees:13.3 TreesNumber of Trees Shown:13 TreesRequired Number of Shrubs:13.3 ShrubsNumber of Shrubs Shown:30 Shrubs