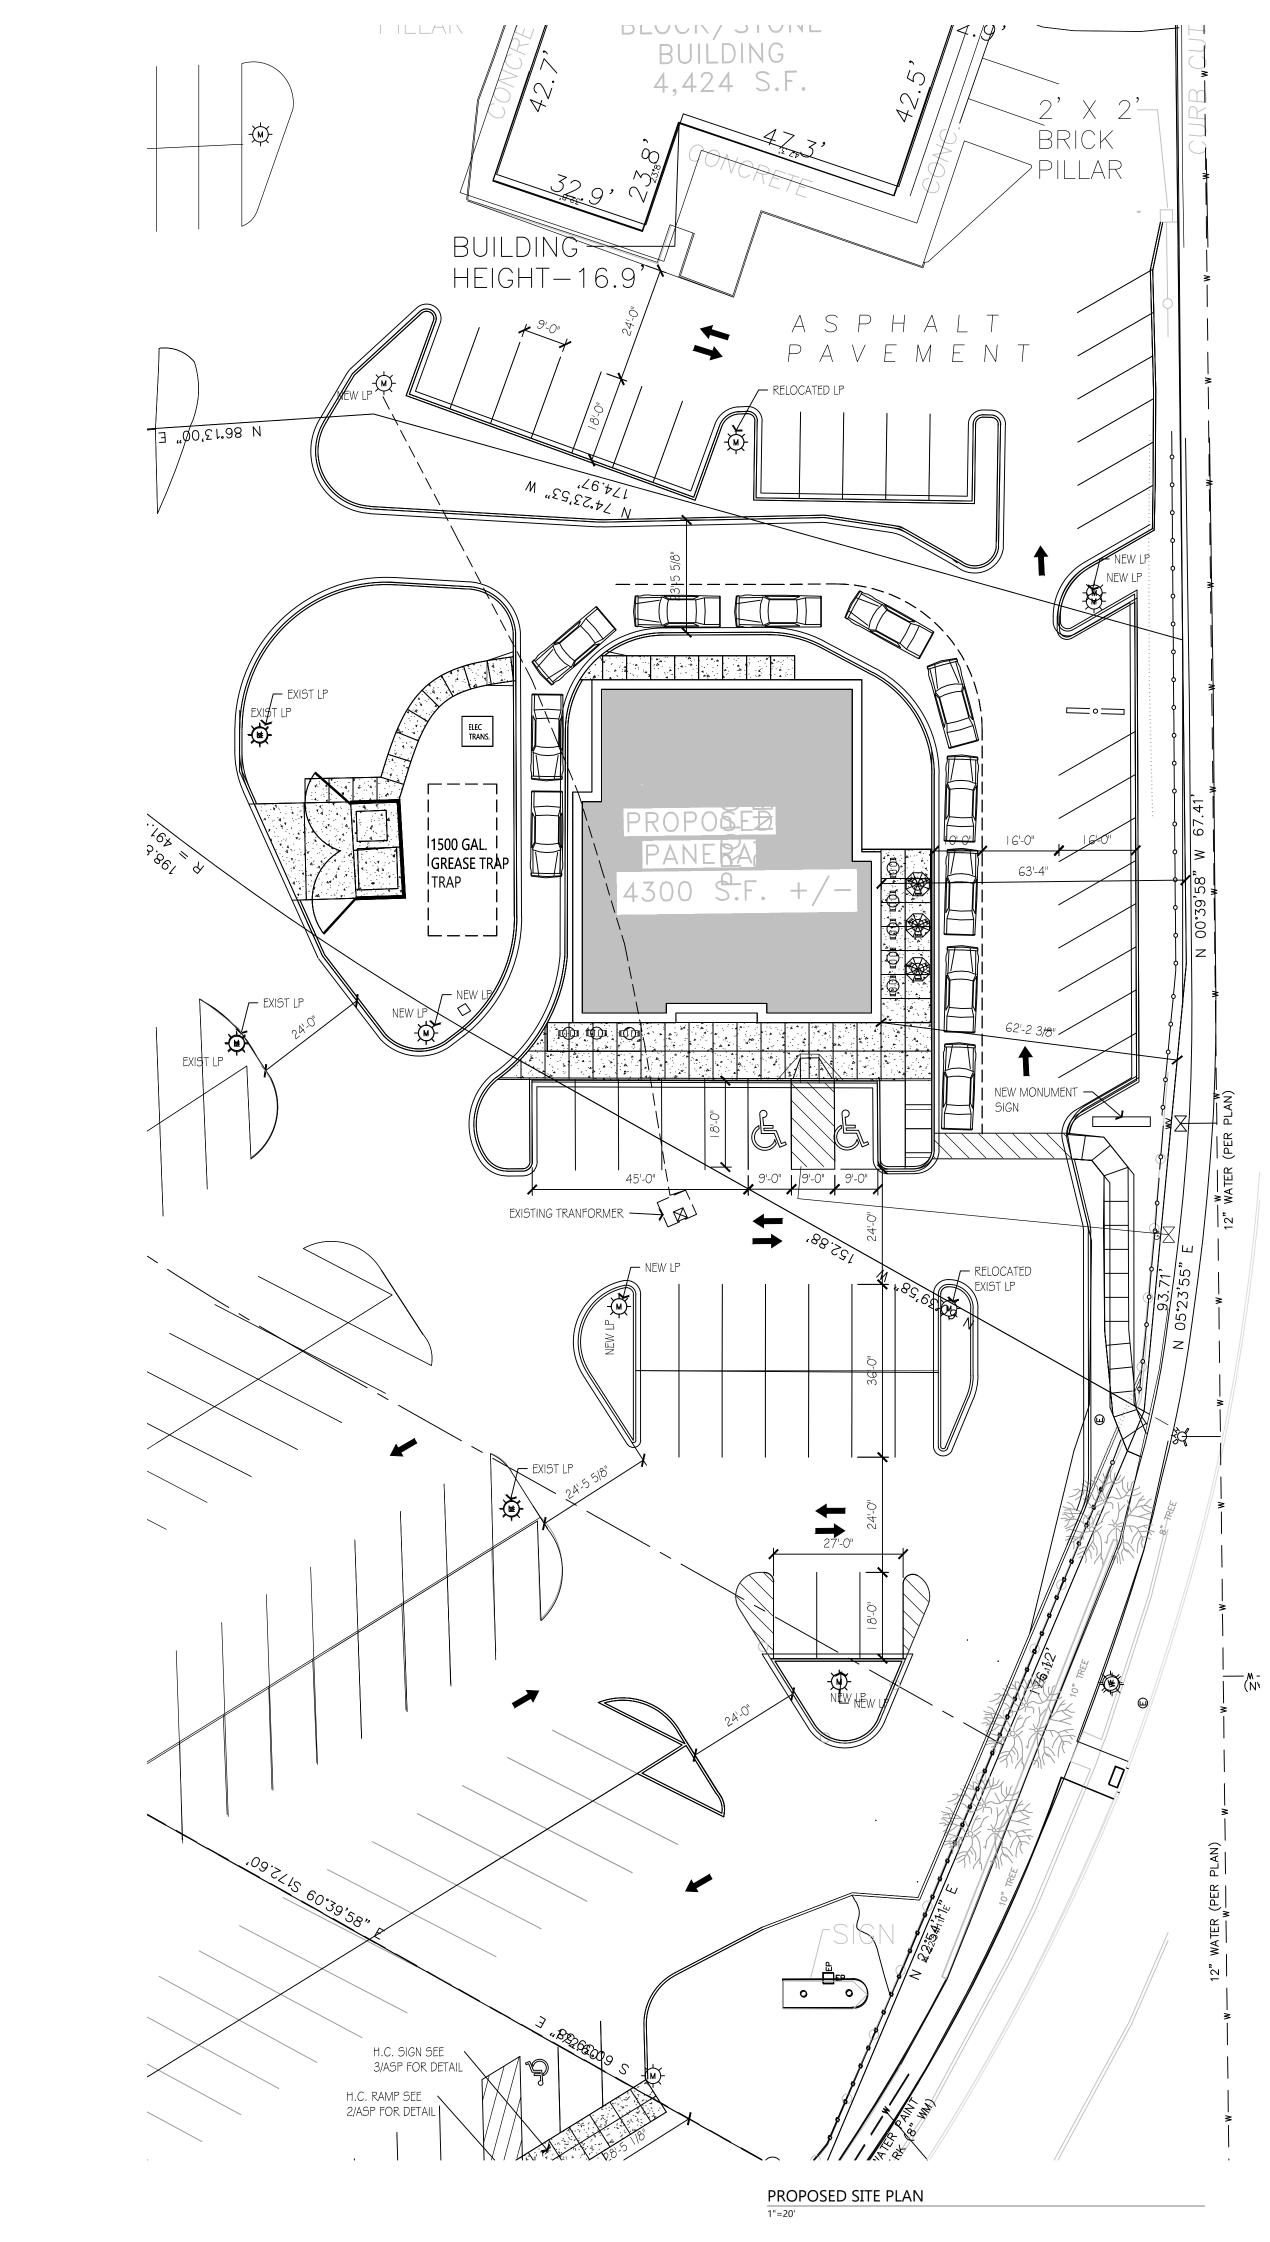

RAPOSADESIGN@GMAIL.COM

Proposed Panera Bread
3511 S.27th Street
Loomis Point Retail Center
Milwaukee, WI

ARCHITECTURAL SITE PLAN & DETAILS

DATE OF ISSUE

SYMBOL

REVISION DESCRIPTION

DATE

JOB:
DRAWN:
CHECKED:
DATE:

Proposed Panera Bread 3511 S.27th Street Loomis Point Retail Center Milwaukee, WI

| ARCHITECTURAL SITE PLAN & DETAILS |                      |      |  |  |  |
|-----------------------------------|----------------------|------|--|--|--|
| DATE OF ISSU                      | June 13, 2019        | 9    |  |  |  |
| SYMBOL                            | REVISION DESCRIPTION | DATE |  |  |  |
|                                   |                      |      |  |  |  |
|                                   |                      |      |  |  |  |
|                                   |                      |      |  |  |  |
|                                   |                      |      |  |  |  |
|                                   |                      |      |  |  |  |
|                                   |                      |      |  |  |  |
|                                   |                      |      |  |  |  |
|                                   |                      |      |  |  |  |
|                                   |                      |      |  |  |  |
|                                   |                      |      |  |  |  |

RD137.19 RJR JOB: DRAWN: CHECKED: DATE: RJR 06/13/19 SHEET:

ASP

Zoning Classification: Commercial-Local Business

Parking Lot Landscaping

Two (2) trees and shrubs per 8 parking spaces.

Number of Parking Spaces:53 SpacesRequired Number of Trees:13.3 TreesNumber of Trees Shown:13 TreesRequired Number of Shrubs:13.3 ShrubsNumber of Shrubs Shown:30 Shrubs