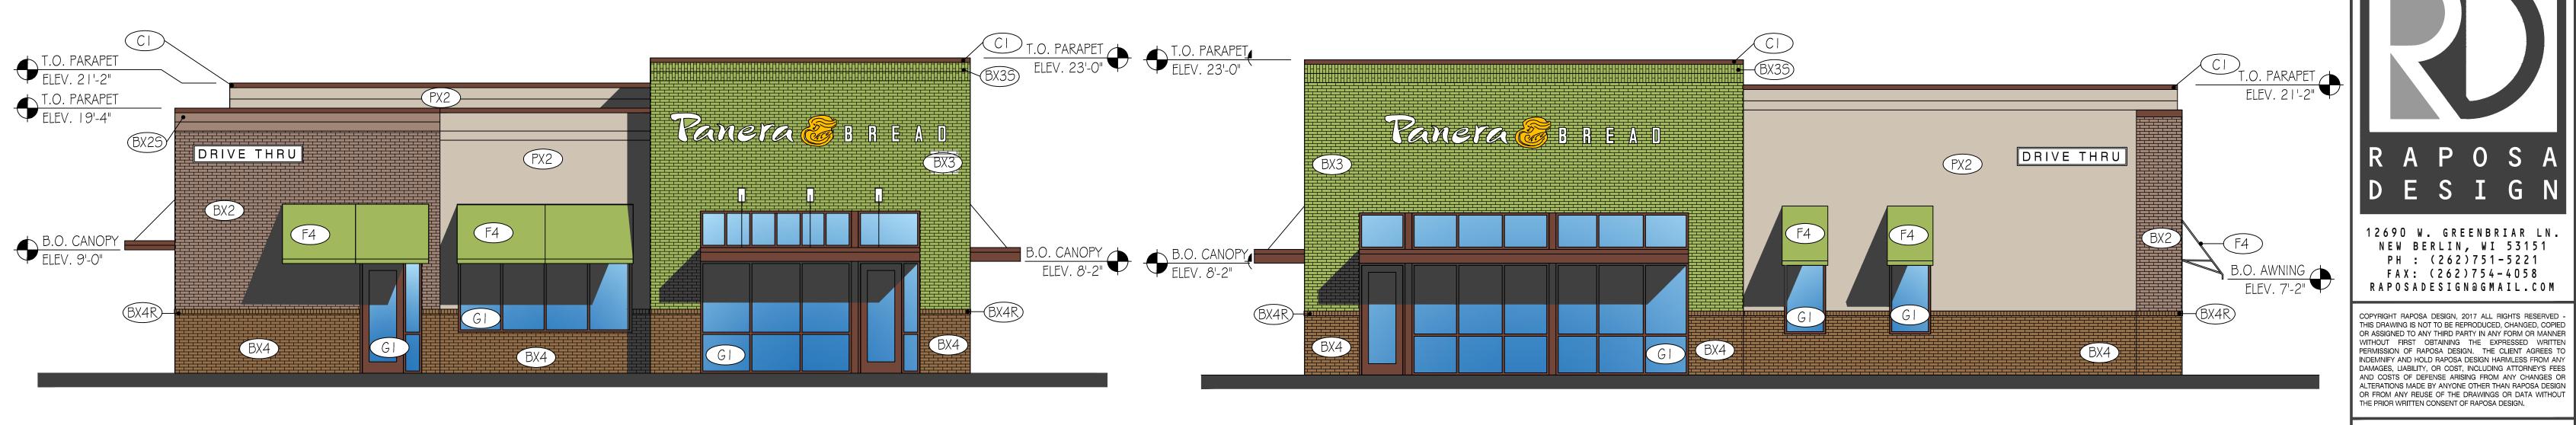

RAPOSADESIGN@GMAIL.COM

Proposed Panera Bread
3511 S.27th Street
Loomis Point Retail Center
Milwaukee, WI

ARCHITECTURAL SITE PLAN & DETAILS

DATE OF ISSUE

SYMBOL

REVISION DESCRIPTION

DATE

JOB:
DRAWN:
CHECKED:
DATE:

Proposed Panera Bread 3511 S.27th Street Loomis Point Retail Center Milwaukee, WI

| ARCHITECTURAL SITE PLAN & DETAILS |                      |      |  |  |  |
|-----------------------------------|----------------------|------|--|--|--|
| DATE OF ISSU                      | June 13, 2019        | 9    |  |  |  |
| SYMBOL                            | REVISION DESCRIPTION | DATE |  |  |  |
|                                   |                      |      |  |  |  |
|                                   |                      |      |  |  |  |
|                                   |                      |      |  |  |  |
|                                   |                      |      |  |  |  |
|                                   |                      |      |  |  |  |
|                                   |                      |      |  |  |  |
|                                   |                      |      |  |  |  |
|                                   |                      |      |  |  |  |
|                                   |                      |      |  |  |  |
|                                   |                      |      |  |  |  |