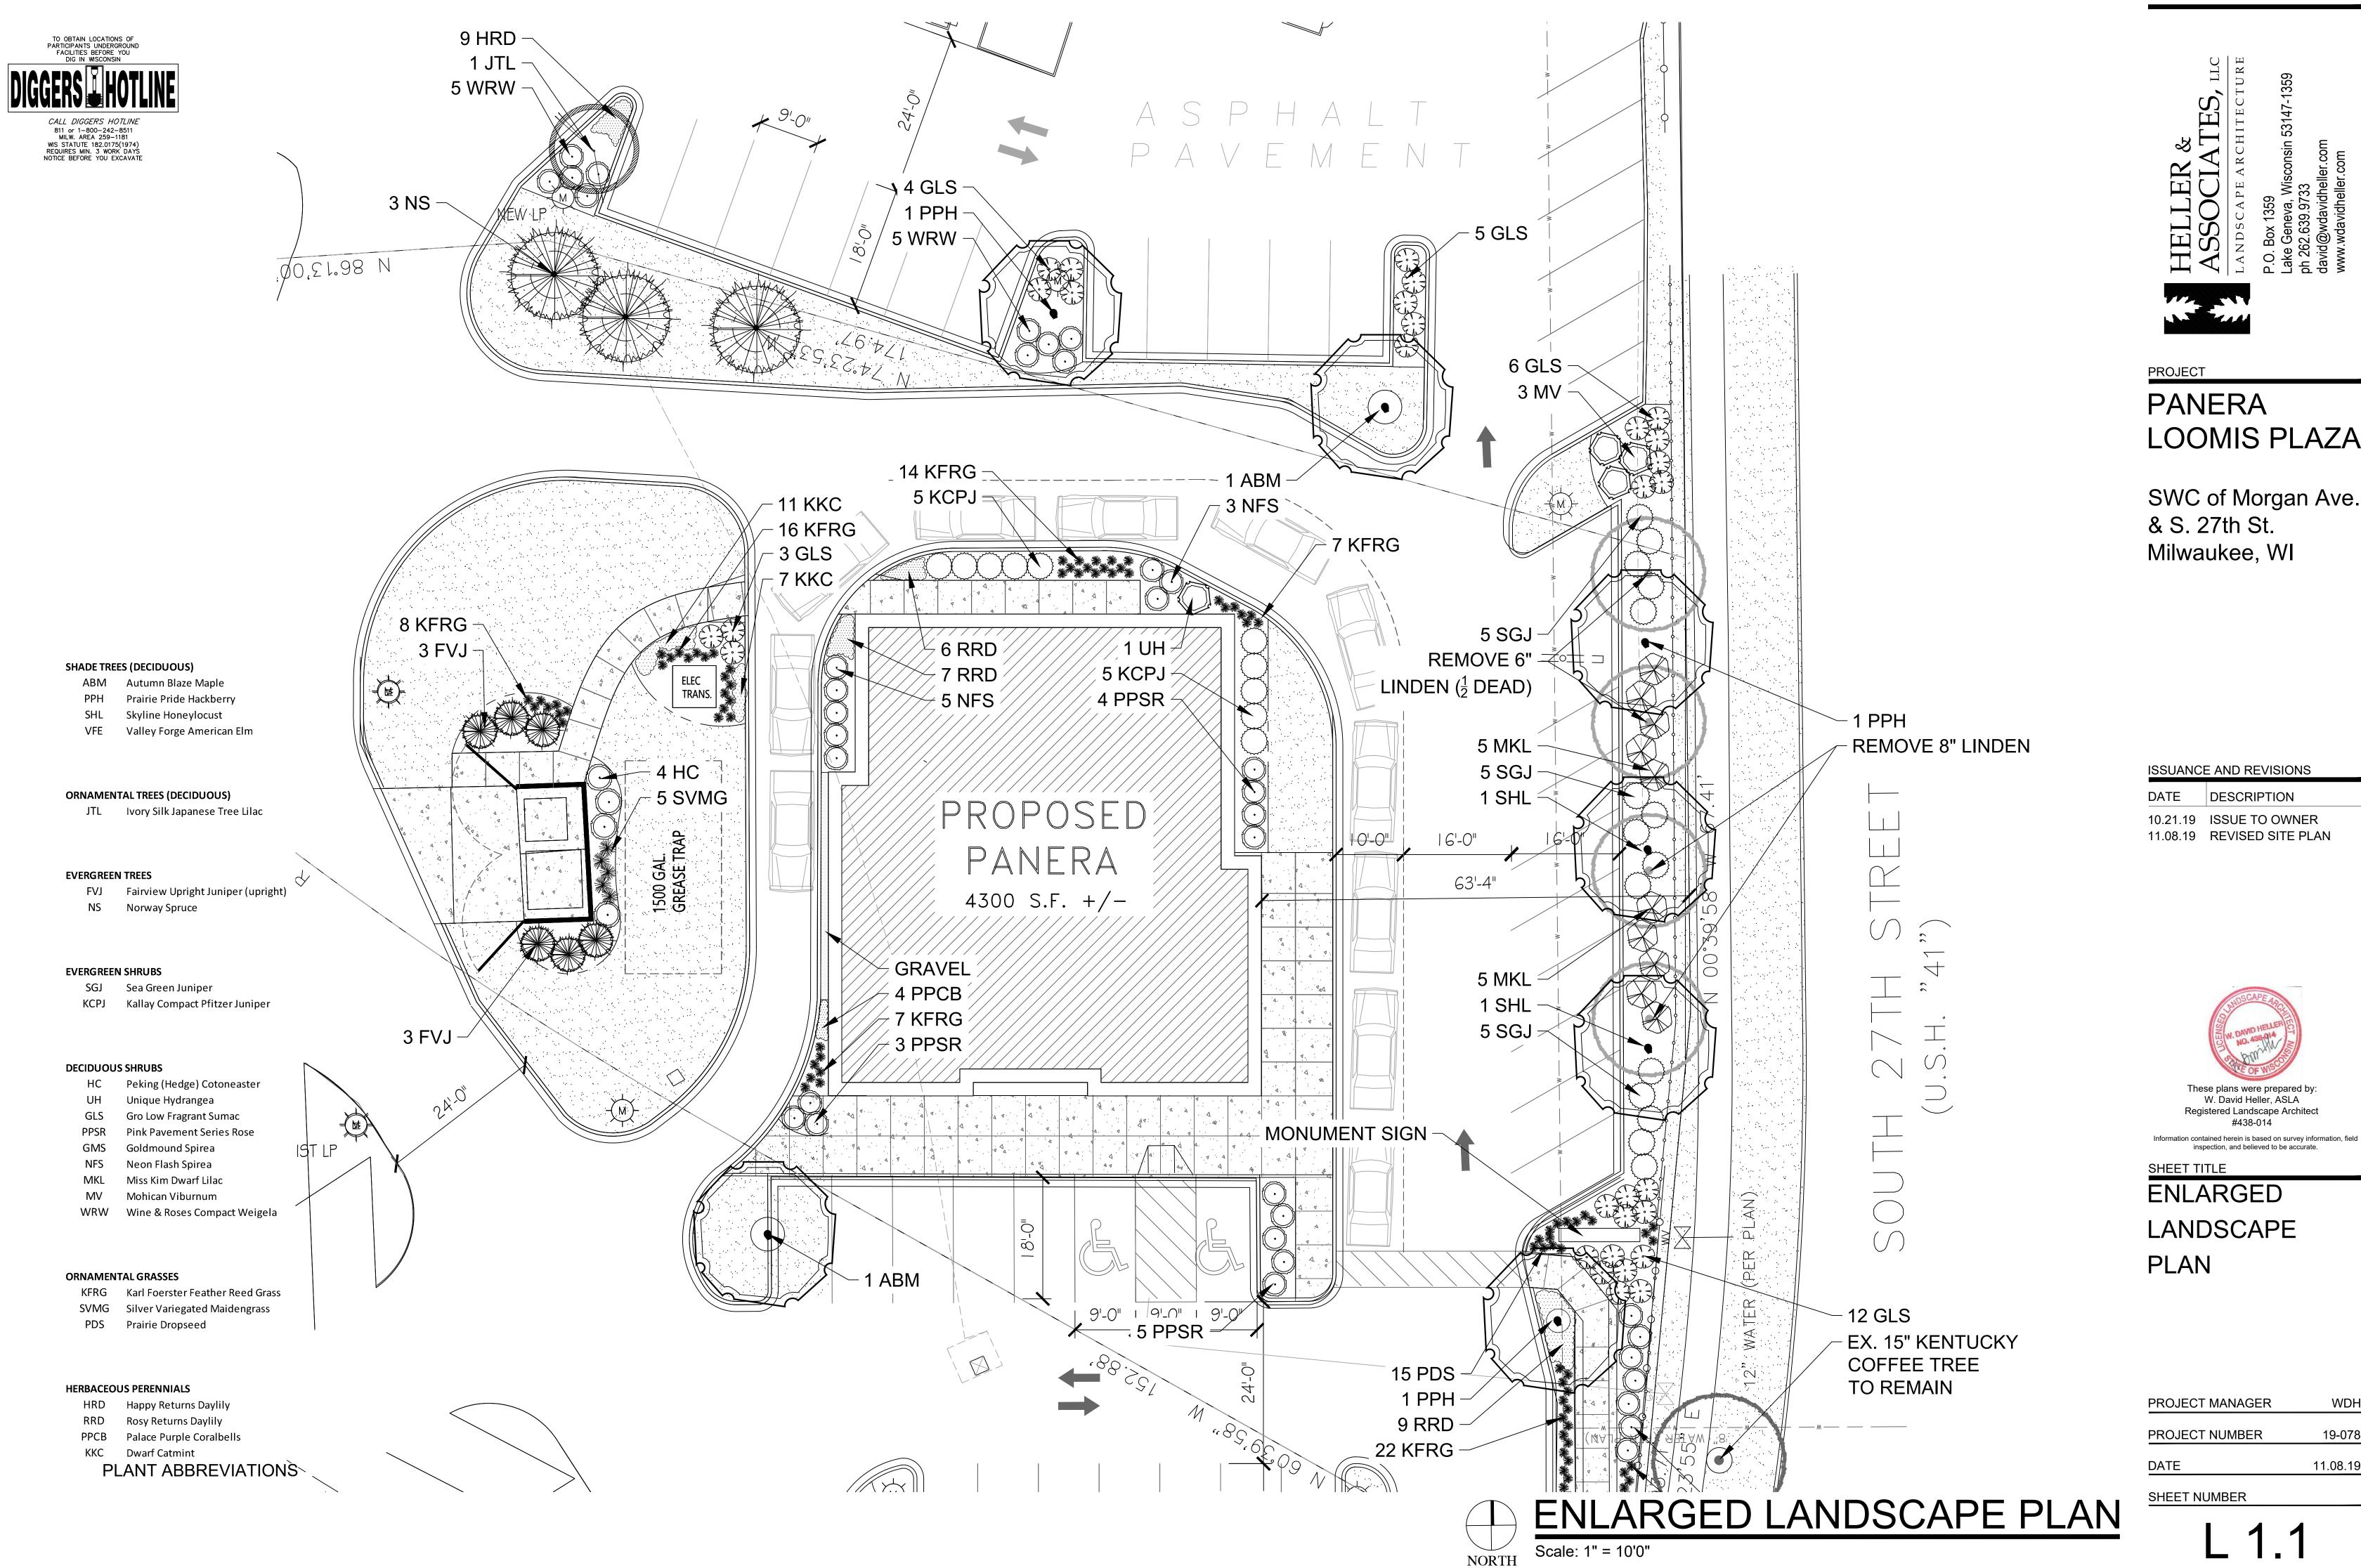

RD137.19 RJR JOB: DRAWN: CHECKED: DATE: RJR 06/13/19 SHEET:

ASP

Zoning Classification: Commercial-Local Business

Parking Lot Landscaping

Two (2) trees and shrubs per 8 parking spaces.

Number of Parking Spaces:53 SpacesRequired Number of Trees:13.3 TreesNumber of Trees Shown:13 TreesRequired Number of Shrubs:13.3 ShrubsNumber of Shrubs Shown:30 Shrubs