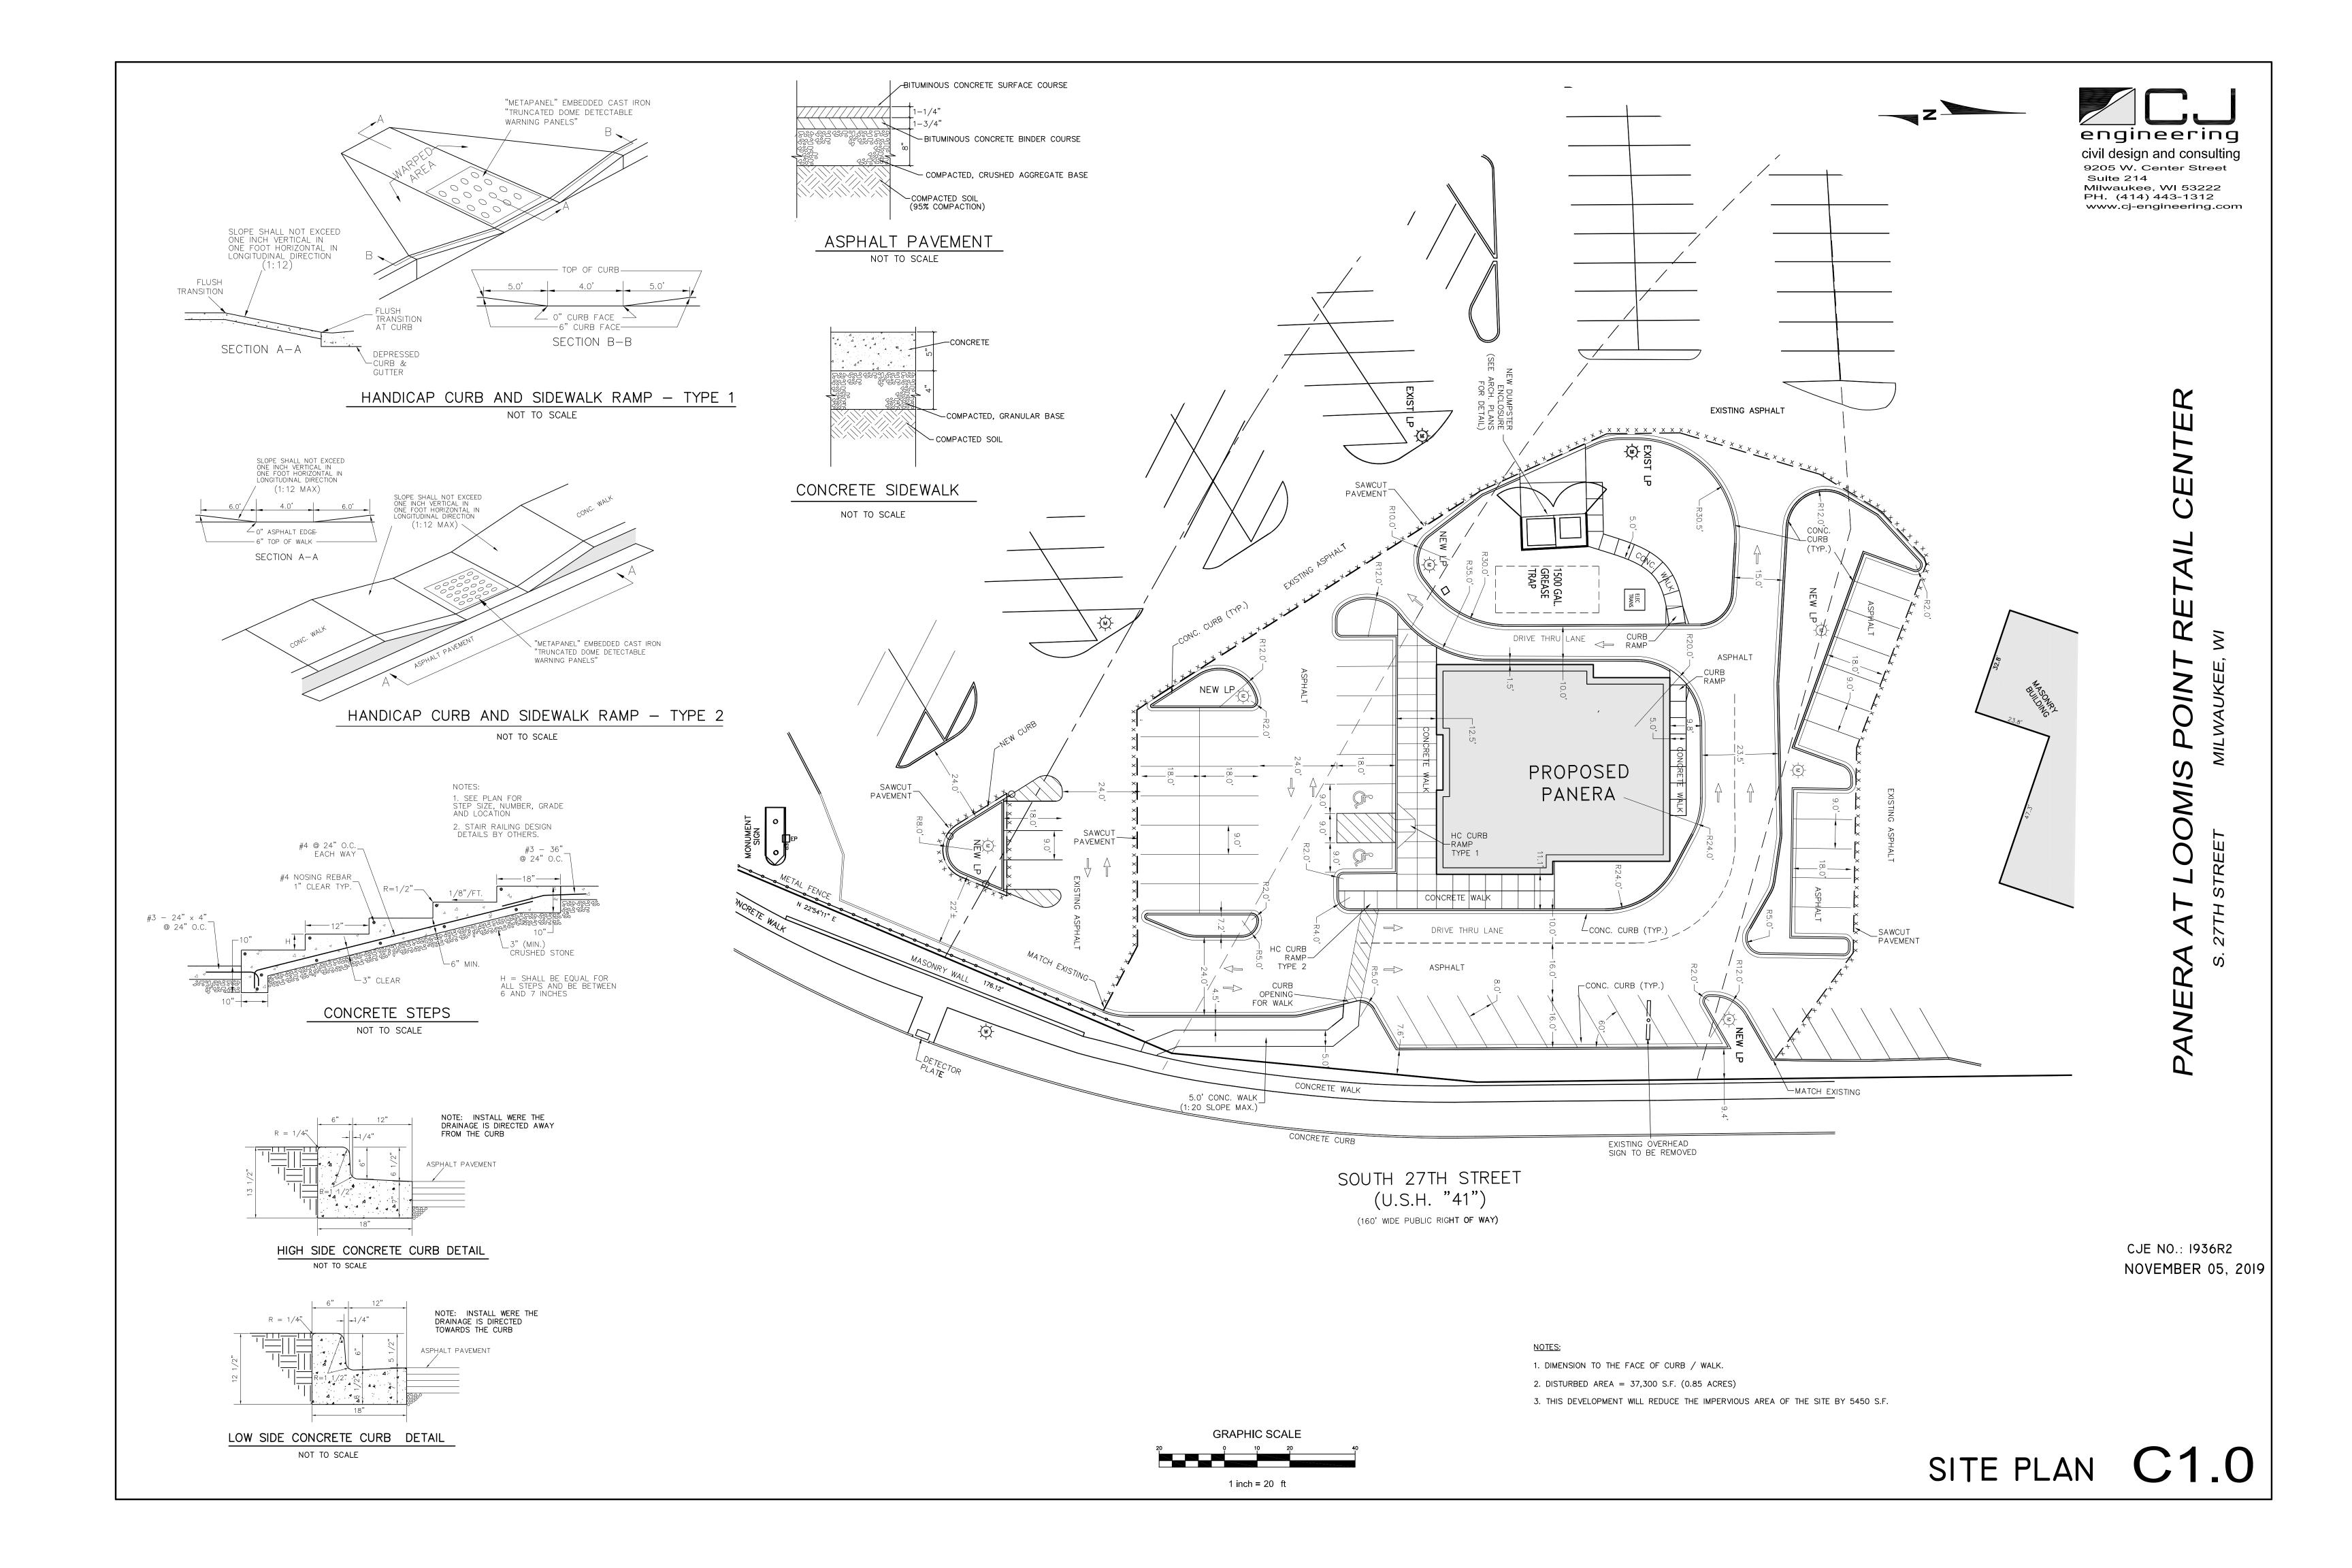

# Approved Conditionally by CPC on 11/11/2019

NOTE:
RAMPS TO COMPLY WITH ALL ADA CODES.
BITUMINOUS ASPHALT RAMPS NOT
ACCEPTABLE. RAMPS ARE TO BE OF A
NON-SLIP FINISH.

#### KEYED NOTES:

- CONCRETE RAMP. MAX. SLOPE 1:12. (8%)

  SIDE FLARES. MAX. SLOPE 1:10 (10%)
- 3 BUILDING LINE.
- 4 AT RAMPS OPPOSITE OUT-SWING DOORS, MINIMUM DISTANCE TO WALL IS 5'-0". SLOPE I:50 (2%). (LEVEL PREFERRED).
- (5) EXTEND RAMP WHEN DISTANCE TO WALL IS TOO SHORT TO ACHIEVE PROPER SLOPE.

# 2 H.C.RAMP DETAIL ASP SCALE 1/4" = 1'-0"

COPYRIGHT RAPOSA DESIGN, 2017 ALL RIGHTS RESERVED - THIS DRAWING IS NOT TO BE REPRODUCED, CHANGED, COPIED OR ASSIGNED TO ANY THIRD PARTY IN ANY FORM OR MANNER WITHOUT FIRST OBTAINING THE EXPRESSED WRITTEN PERMISSION OF RAPOSA DESIGN. THE CLIENT AGREES TO INDEMNIFY AND HOLD RAPOSA DESIGN HARMLESS FROM ANY DAMAGES, LIABILITY, OR COST, INCLUDING ATTORNEY'S FEES AND COSTS OF DEFENSE ARISING FROM ANY CHANGES OR ALTERATIONS MADE BY ANYONE OTHER THAN RAPOSA DESIGN OR FROM ANY REUSE OF THE DRAWINGS OR DATA WITHOUT THE PRIOR WRITTEN CONSENT OF RAPOSA DESIGN.