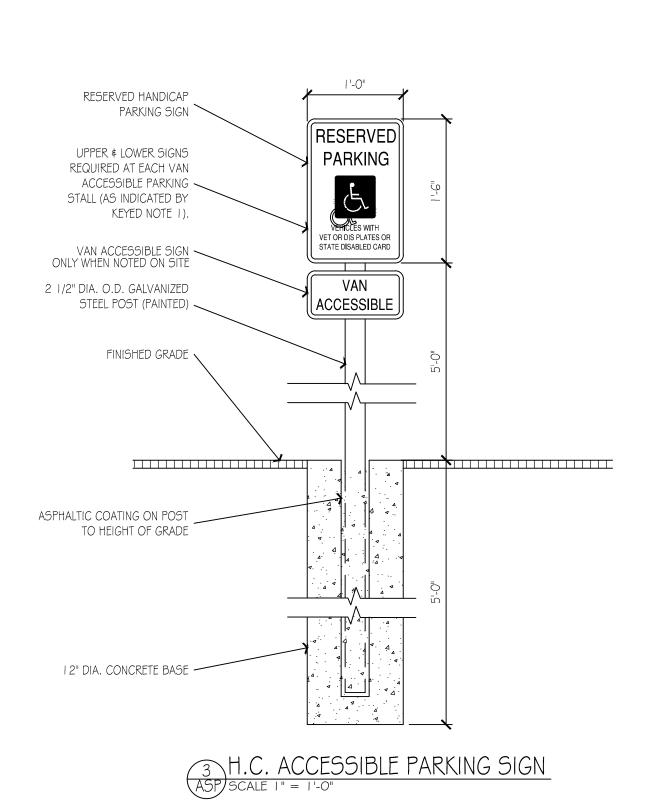

# Approved Conditionally by CPC on 11/11/2019

NOTE:
RAMPS TO COMPLY WITH ALL ADA CODES.
BITUMINOUS ASPHALT RAMPS NOT
ACCEPTABLE. RAMPS ARE TO BE OF A
NON-SLIP FINISH.