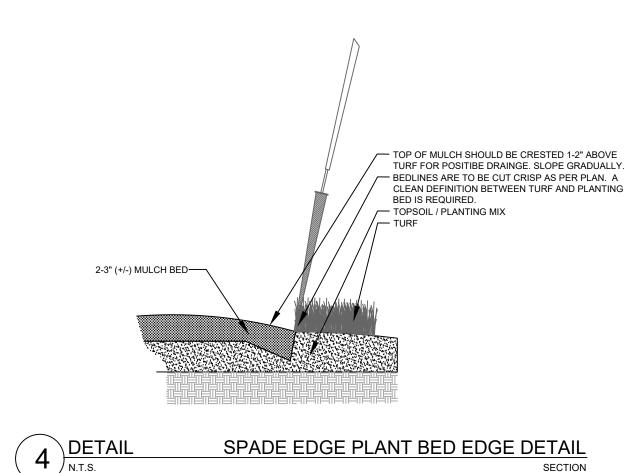

RD137.19 RJR JOB: DRAWN: CHECKED: DATE: RJR 06/13/19 SHEET:

ASP

Zoning Classification: Commercial-Local Business

Parking Lot Landscaping

Two (2) trees and shrubs per 8 parking spaces.

Number of Parking Spaces:53 SpacesRequired Number of Trees:13.3 TreesNumber of Trees Shown:13 TreesRequired Number of Shrubs:13.3 ShrubsNumber of Shrubs Shown:30 Shrubs