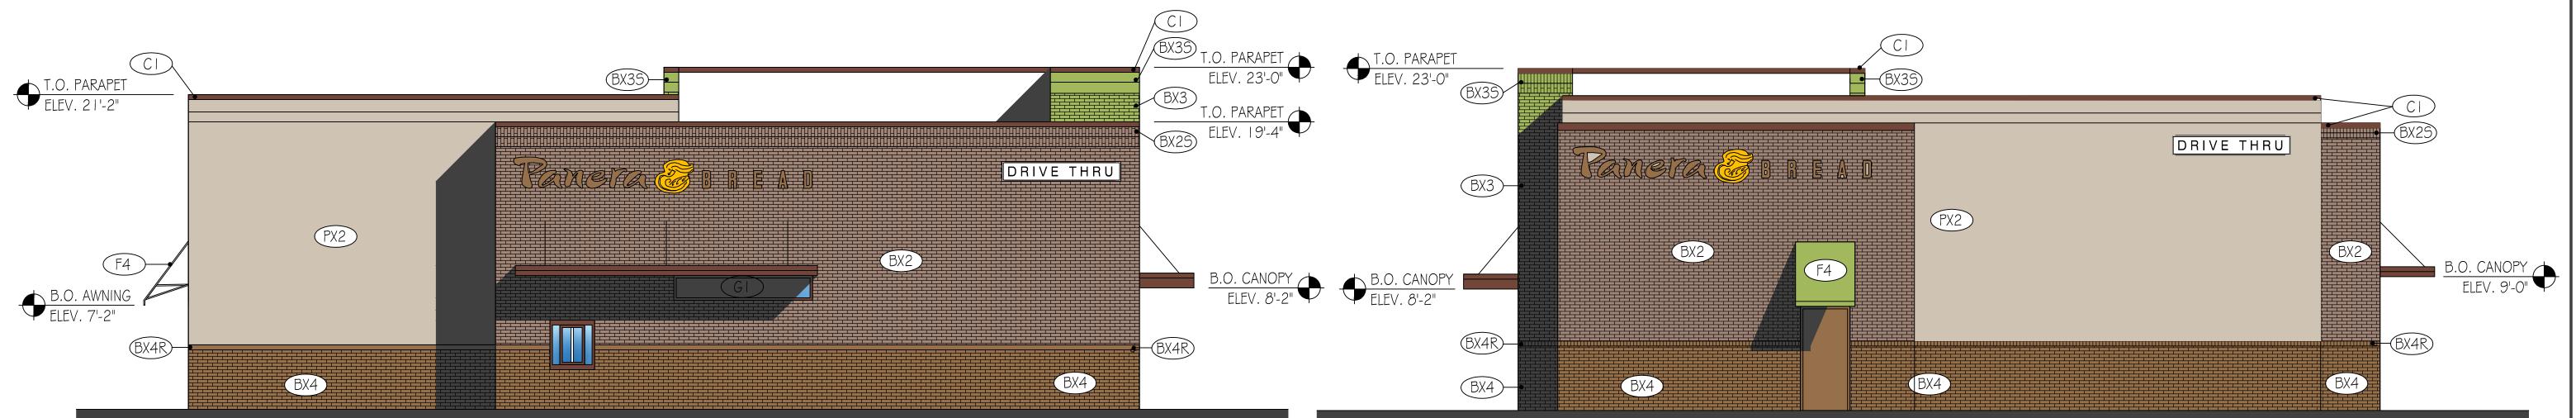

L GRASS PLANTING

PLANTING & HARDSCAPE DETAILS



- PRUNE OUT DEAD & BROKEN BRANCHES; RETAIN

NOT PLACE MULCH AGAINST STEMS, OR BURY

- BACK FILL WITH SPECIFIED PLANTING MIX - AVOID

WATER IMMEDIATELY AFTER PLANTING WITH A

NORMAL PLANT SHAPE.

**BOTTOM BRANCHES** 

AGAINST ROOT BALL

**DECIDUOUS SHRUB PLANTING (POTTED)** 

**PROJECT** 

## **PANERA** LOOMIS PLAZA

SWC of Morgan Ave. & S. 27th St. Milwaukee, WI

ISSUANCE AND REVISIONS

DATE DESCRIPTION 10.21.19 ISSUE TO OWNER 11.08.19 REVISED SITE PLAN



#438-014 Information contained herein is based on survey information, field inspection, and believed to be accurate.

SHEET TITLE LANDSCAPE **DETAILS & NOTES** 

PROJECT MANAGER WDH PROJECT NUMBER 19-078 11.08.19

SHEET NUMBER



SOUTH ELEVATION
3/16"=1'-0"

1 BAST ELEVATION
3/16"=1'-0"



1 WEST ELEVATION
3/16"=1'-0"

NORTH ELEVATION
3/16"=1'-0"

| EXTERIOR MATERIALS                                                                                 |
|----------------------------------------------------------------------------------------------------|
| PX2 DRYVIT EIFS SYSYTEM - OUTSULATION PLUS - 2" THICKNESS TEXTURE - LIMESTONE - COLOR STONE HEARTH |
| BX2 ENDURAMAX BRICK SYSTEM - PAINTED - COLOR WEIMARANER PATTERN - RUNNING BOND                     |
| (BX25) ENDURAMAX BRICK SYSTEM - PAINTED - COLOR WEIMARANER<br>PATTERN - SOLDIER COURSE             |
| BX3 ENDURAMAX BRICK SYSTEM - PAINTED - COLOR BARRINGTON GREEN PATTERN - RUNNING BOND               |
| (BX35) ENDURAMAX BRICK SYSTEM - PAINTED - COLOR BARRINGTON GREEN<br>PATTERN - SOLDIER COURSE       |
| BX4 ENDURAMAX BR