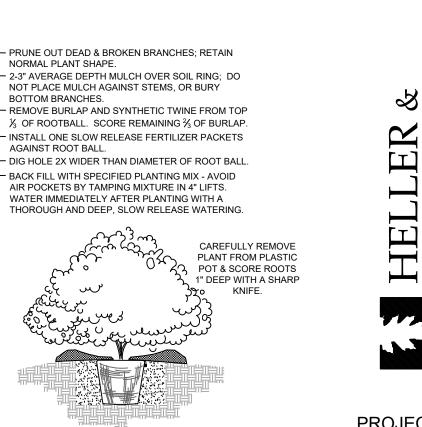

RD137.19 RJR JOB: DRAWN: CHECKED: DATE: RJR 06/13/19 SHEET:

ASP

Zoning Classification: Commercial-Local Business

Parking Lot Landscaping

Two (2) trees and shrubs per 8 parking spaces.

Number of Parking Spaces:53 SpacesRequired Number of Trees:13.3 TreesNumber of Trees Shown:13 TreesRequired Number of Shrubs:13.3 ShrubsNumber of Shrubs Shown:30 Shrubs