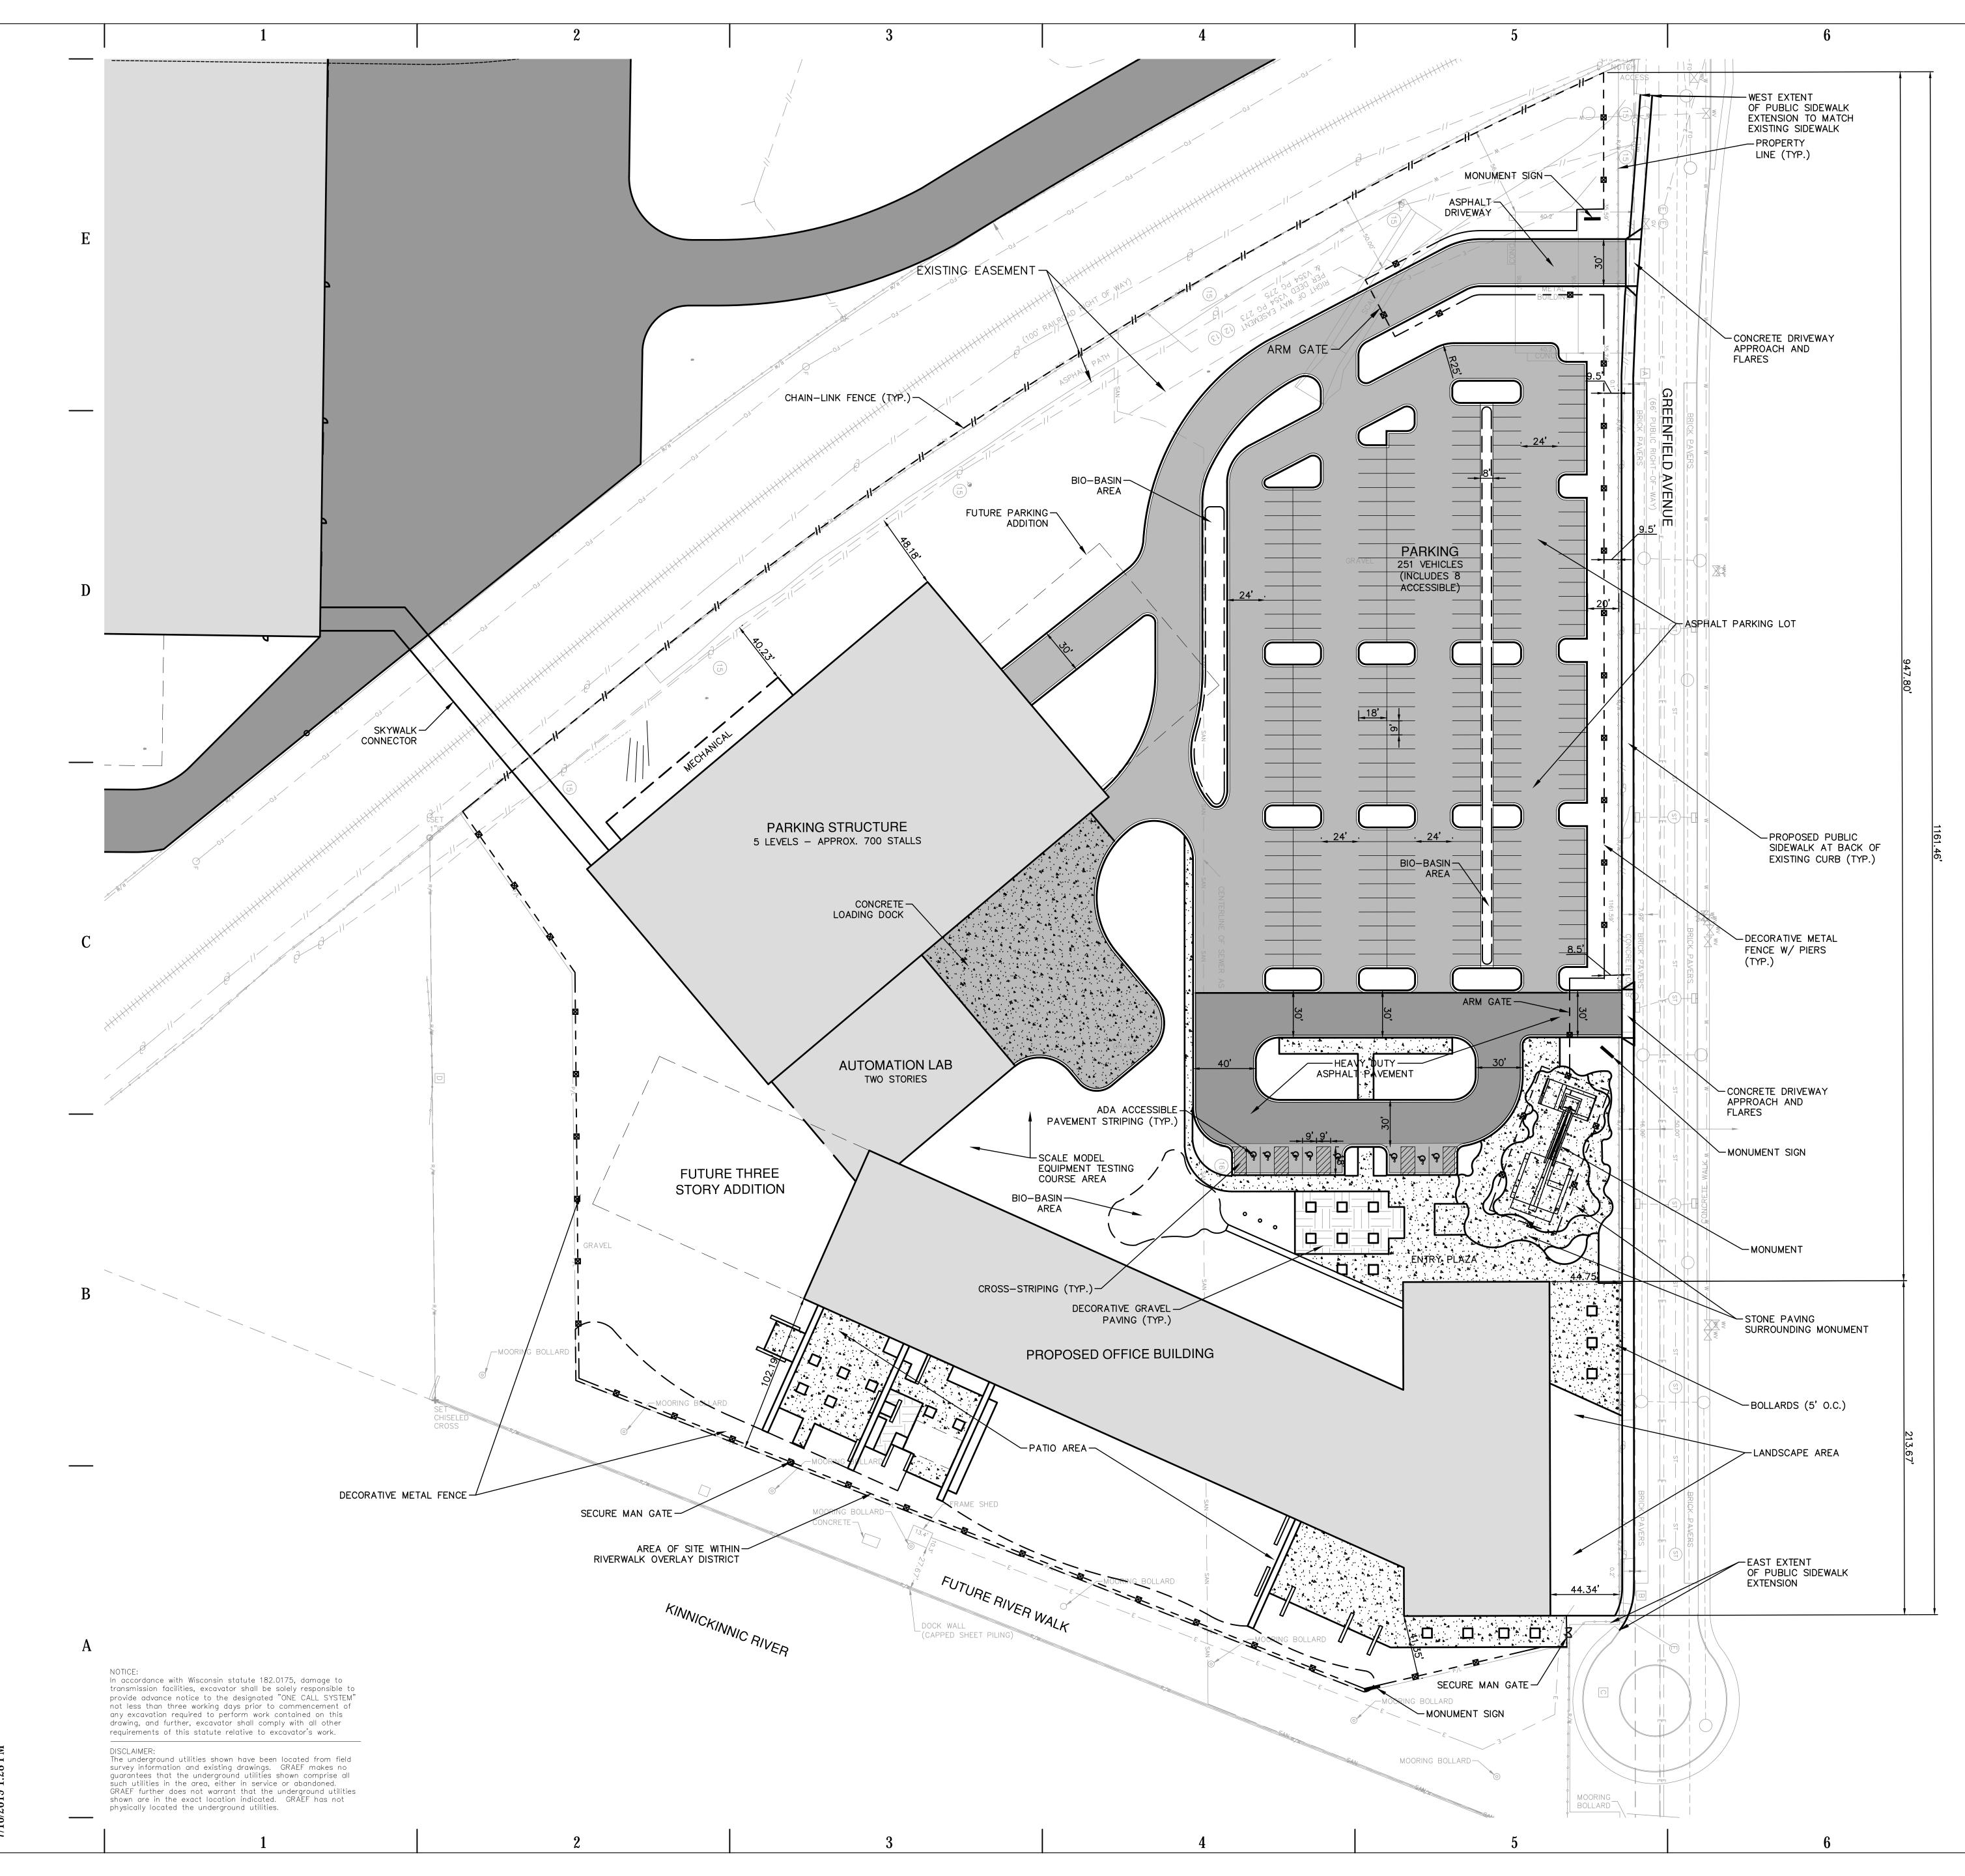

5

SCALE:

|            | -ASPHALT PAVEMENT                |
|------------|----------------------------------|
|            | -HEAVY DUTY ASPHALT PAVEMENT     |
| 4 4        | -CONCRETE SIDEWALK               |
|            | -CONCRETE PAVEMENT               |
|            | -VERTICAL CURB                   |
| R          | -ADA RAMP WITH TRUNCATED DOMES   |
| — —×— — —  | -METAL SECURITY FENCE            |
| //         | -CHAIN LINK FENCE                |
| — — o— — — | -DECORATIVE METAL FENCE          |
| — —ø— — —  | -DECORATIVE METAL FENCE W/ PIERS |
|            |                                  |