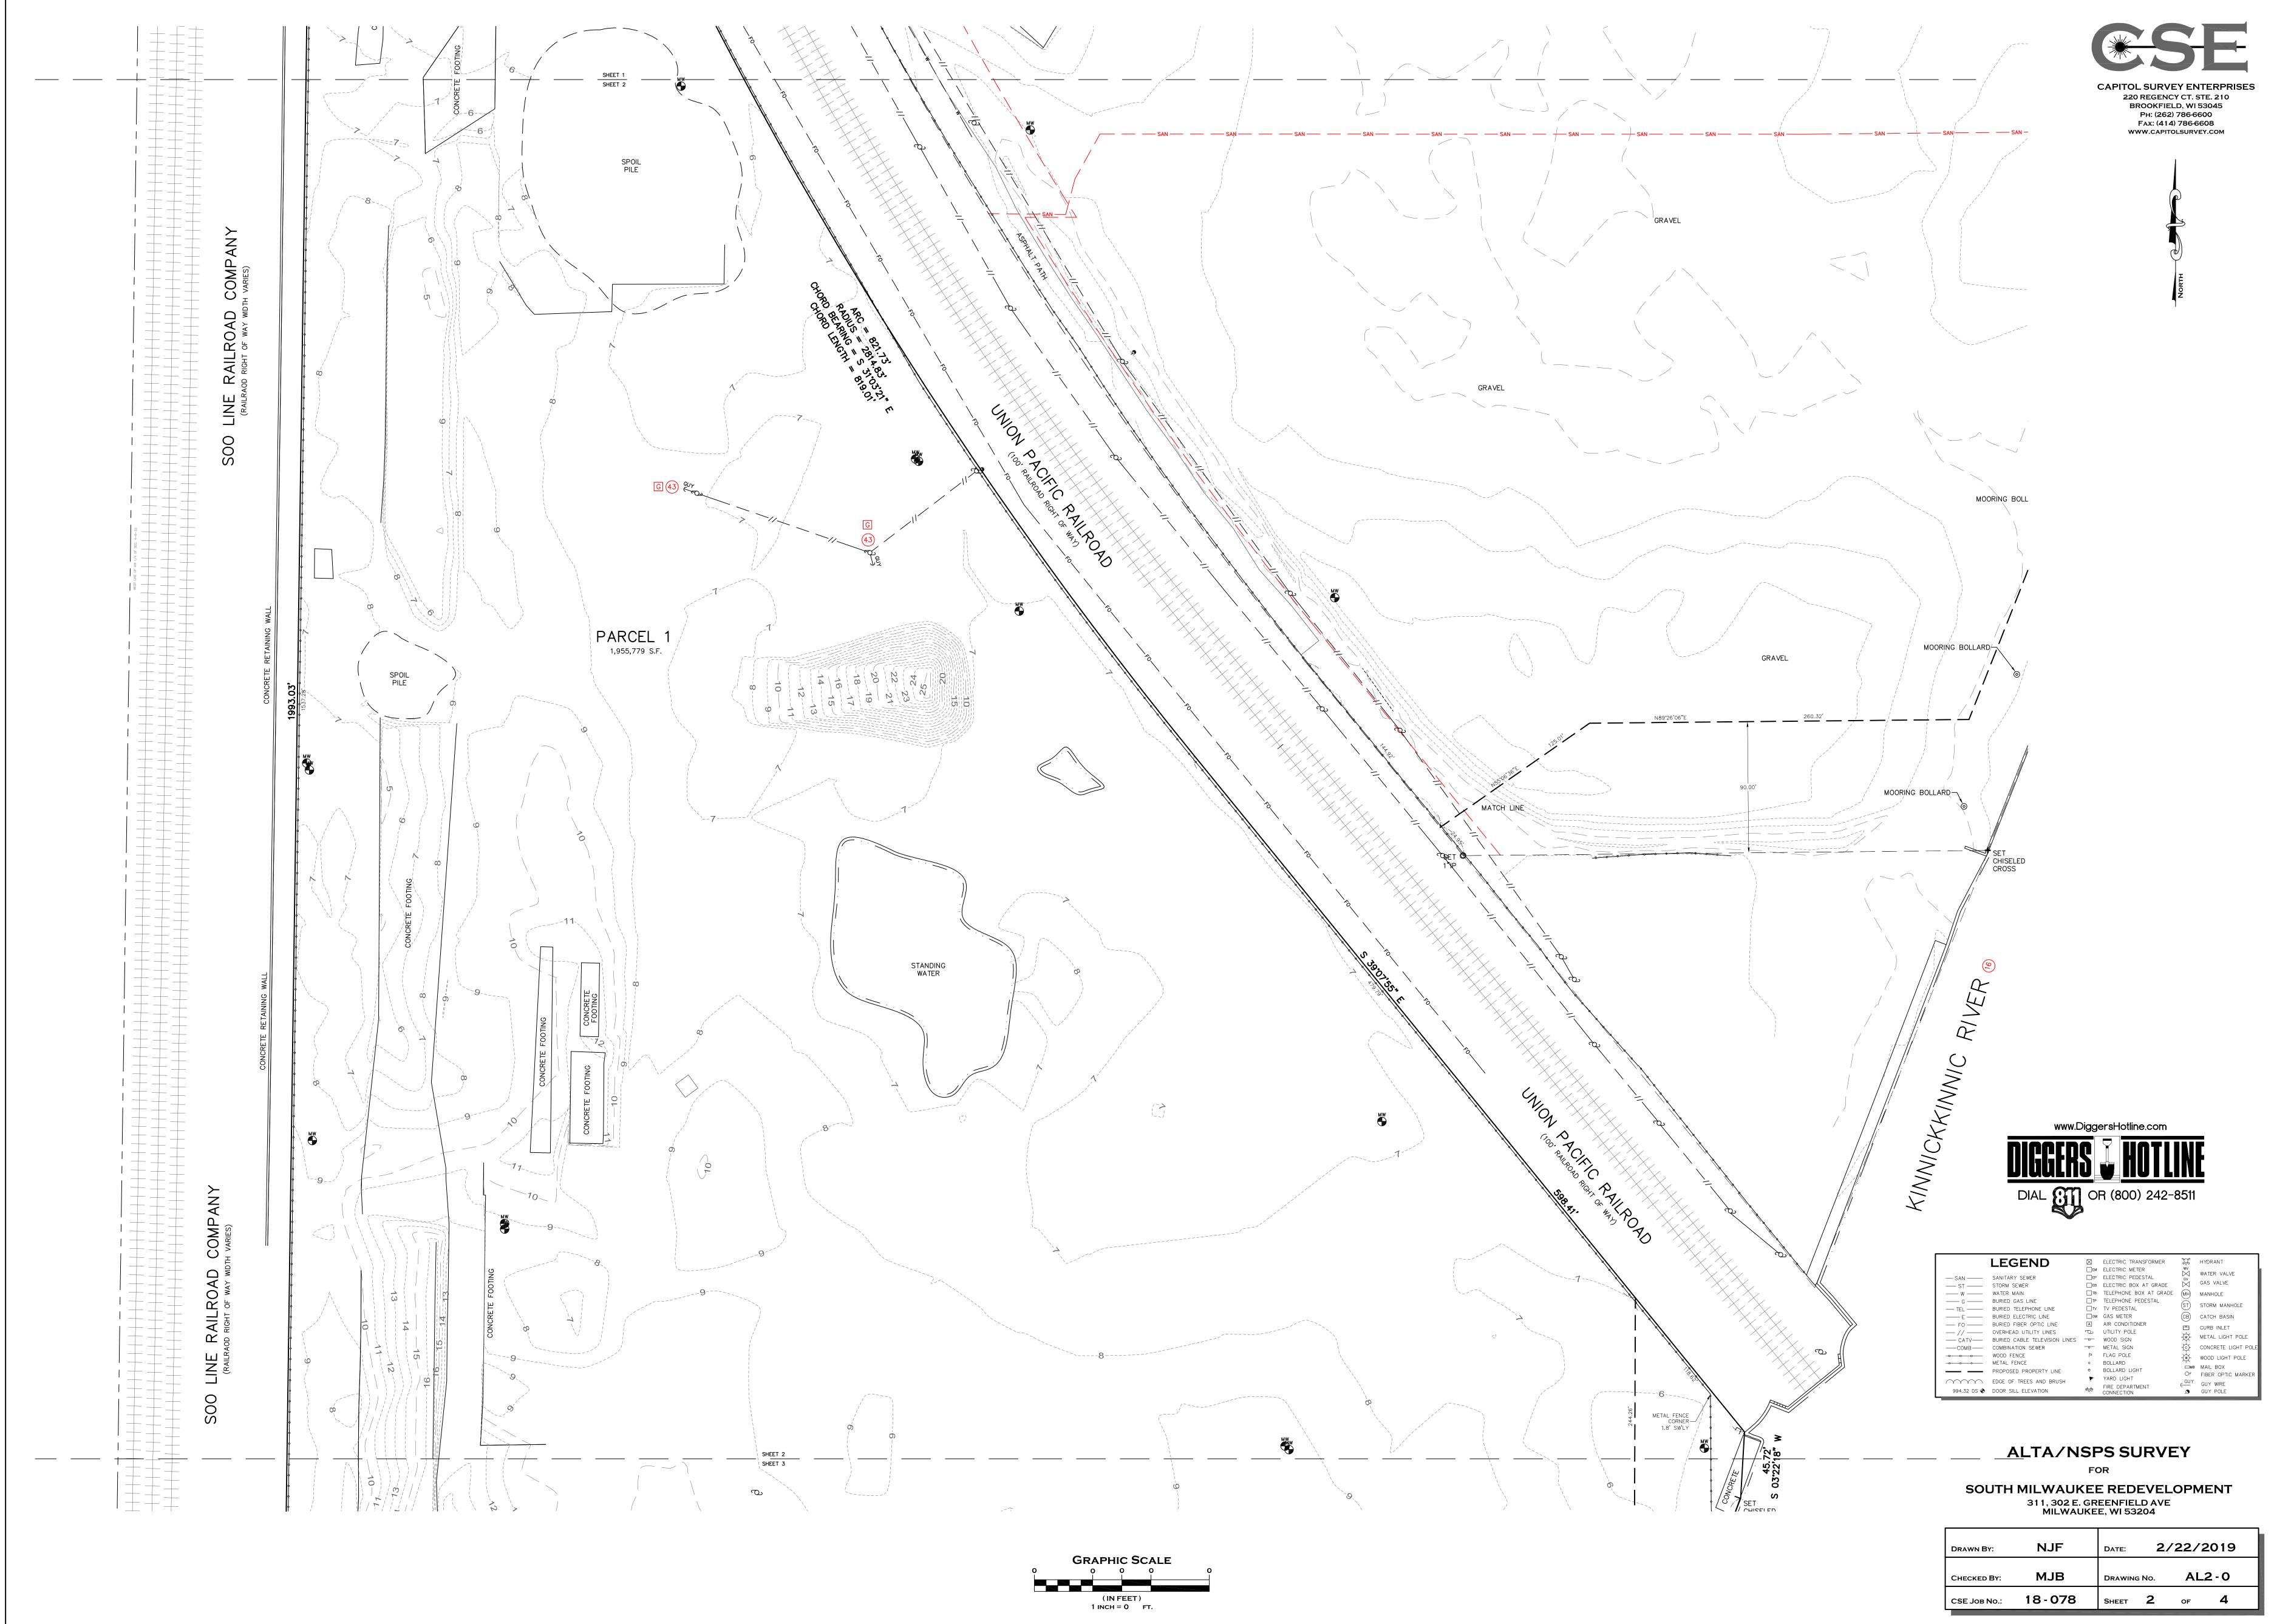

SANITARY MANHOL

PER RLAN

RIGHT + OF - WAY

SANITARY MANHOL RIM = 12.28

PARCEL

1,955,779 S.F.

\_\_\_\_\_

RIM = 10.44

>CURB >

~7*1*.\_{W

--8-

SHEET 1

SHEET 2

\_\_\_\_\_

CORNER

THERE ARE NO SIGNIFICANT OBSERVATIONS AFFECTING SUBJECT PROPERTY EXCEPT AS FOLLOWS.

CONCRETE RETAINING WALL CROSSES WESTERLY PROPERTY LINE AT A POINT 9.4' NORTHERLY OF SOUTHWEST CORNER AS SHOWN HEREON.

CONCRETE RETAINING WALL EXTENDS EAST OVER WESTERLY PROPERTY LINE A DISTANCE OF 0.5' AS SHOWN HEREON. METAL FENCE CORNER EXTENDS EAST OVER WESTERLY PROPERTY LINE A

DISTANCE OF 1.5' AS SHOWN HEREON. CONCRETE RETAINING WALL EXTENDS SOUTHWESTERLY OVER

NORTHEASTERLY LINE A DISTANCE OF 0.75' AS SHOWN HEREON. CONCRETE RETAINING WALL EXTENDS SOUTHWESTERLY OVER

NORTHEASTERLY LINE A DISTANCE OF 0.7' AS SHOWN HEREON.

METAL FENCE CORNER EXTENDS EAST OVER EAST LINE A DISTANCE OF 1.0' AS SHOWN HEREON.

COMBINATION MANHO

RIM = 10.68SUMP = -3.07

SHUTTAR MANHOLE

RIM = 10.52

≁€

W I.E. = -3.1 (PLAN)

E I.E. = -1.4 (PLAN)

COMBINATION MANHO

<u>↓</u>Ем <mark>↓€М</mark>Ем <del>\_ </del>Ем –

RIM = 11.80

 $\mathcal{O} \mathbf{V}$ 77

3

₩ I.E. = -3.2

UTILITY POLES AND GUY WIRES APPEAR TO EXIST OUTSIDE OF EASEMENTS OF RECORD.

8" WATER MAIN PER PLAN

SAN \_\_\_\_ SAN \_\_\_\_ SAN \_\_\_\_ SAN \_\_\_\_ SAN \_\_\_\_ SAN \_\_\_\_ Г

METAL

BUILDING

CONC