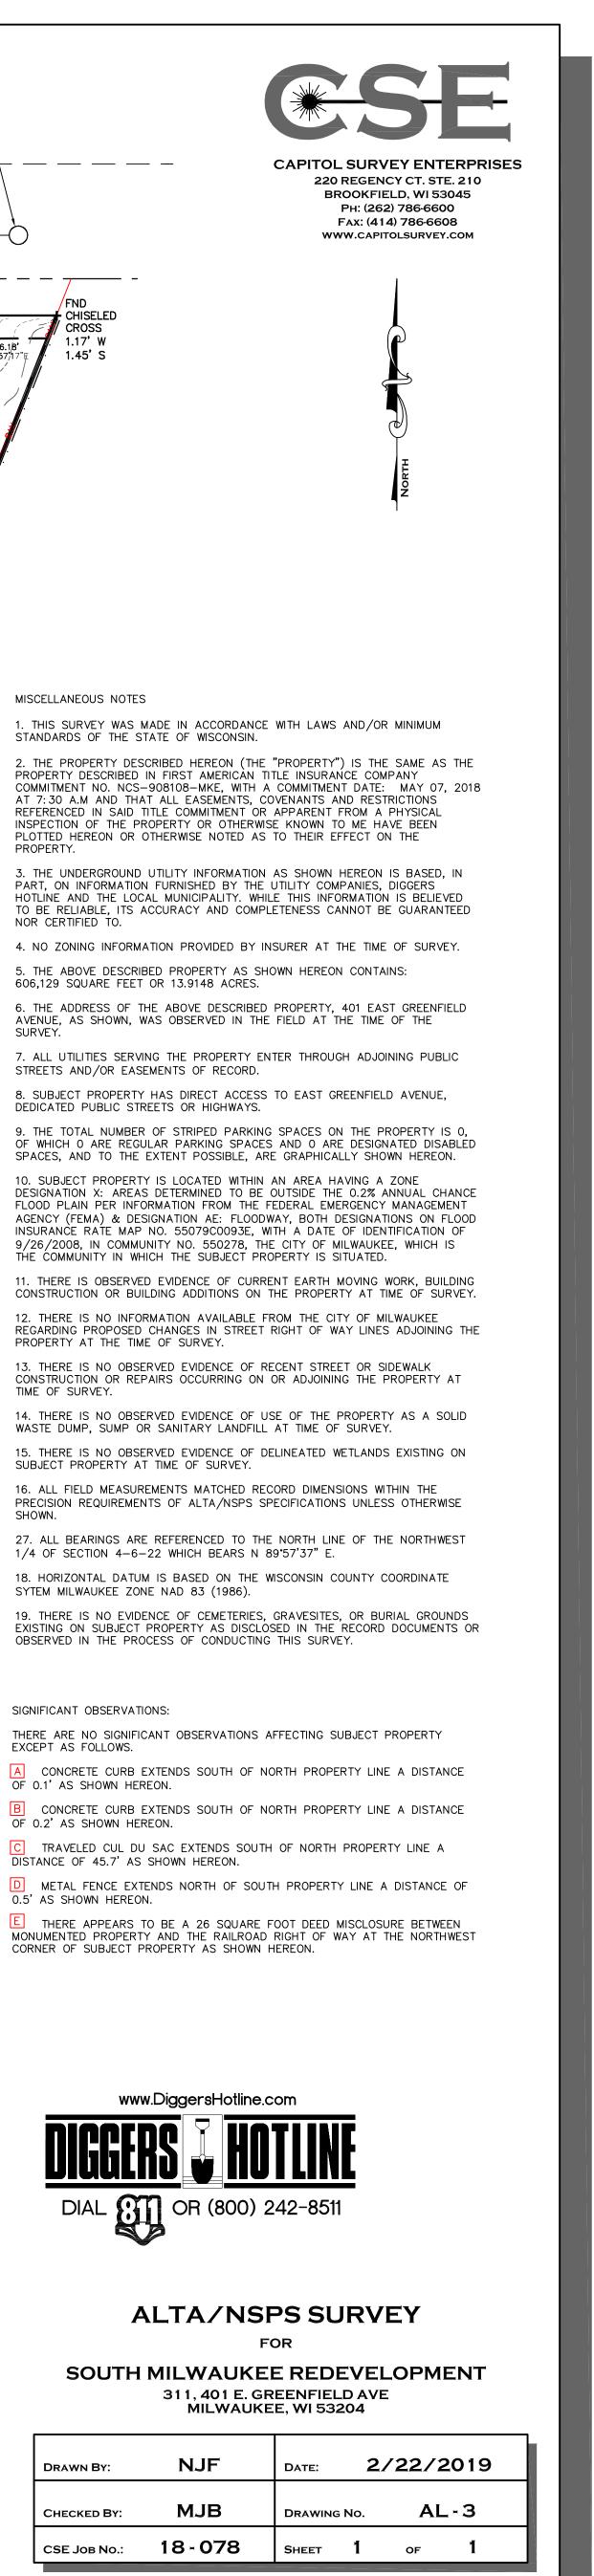

>CURB >

~7*1*.\_{W

--8-

SHEET 1

SHEET 2

\_\_\_\_\_

CORNER

THERE ARE NO SIGNIFICANT OBSERVATIONS AFFECTING SUBJECT PROPERTY EXCEPT AS FOLLOWS.

CONCRETE RETAINING WALL CROSSES WESTERLY PROPERTY LINE AT A POINT 9.4' NORTHERLY OF SOUTHWEST CORNER AS SHOWN HEREON.

CONCRETE RETAINING WALL EXTENDS EAST OVER WESTERLY PROPERTY LINE A DISTANCE OF 0.5' AS SHOWN HEREON. METAL FENCE CORNER EXTENDS EAST OVER WESTERLY PROPERTY LINE A

DISTANCE OF 1.5' AS SHOWN HEREON. CONCRETE RETAINING WALL EXTENDS SOUTHWESTERLY OVER

NORTHEASTERLY LINE A DISTANCE OF 0.75' AS SHOWN HEREON. CONCRETE RETAINING WALL EXTENDS SOUTHWESTERLY OVER

NORTHEASTERLY LINE A DISTANCE OF 0.7' AS SHOWN HEREON.

METAL FENCE CORNER EXTENDS EAST OVER EAST LINE A DISTANCE OF 1.0' AS SHOWN HEREON.

COMBINATION MANHO

RIM = 10.68SUMP = -3.07

SHUTTAR MANHOLE

RIM = 10.52

≁€

W I.E. = -3.1 (PLAN)

E I.E. = -1.4 (PLAN)