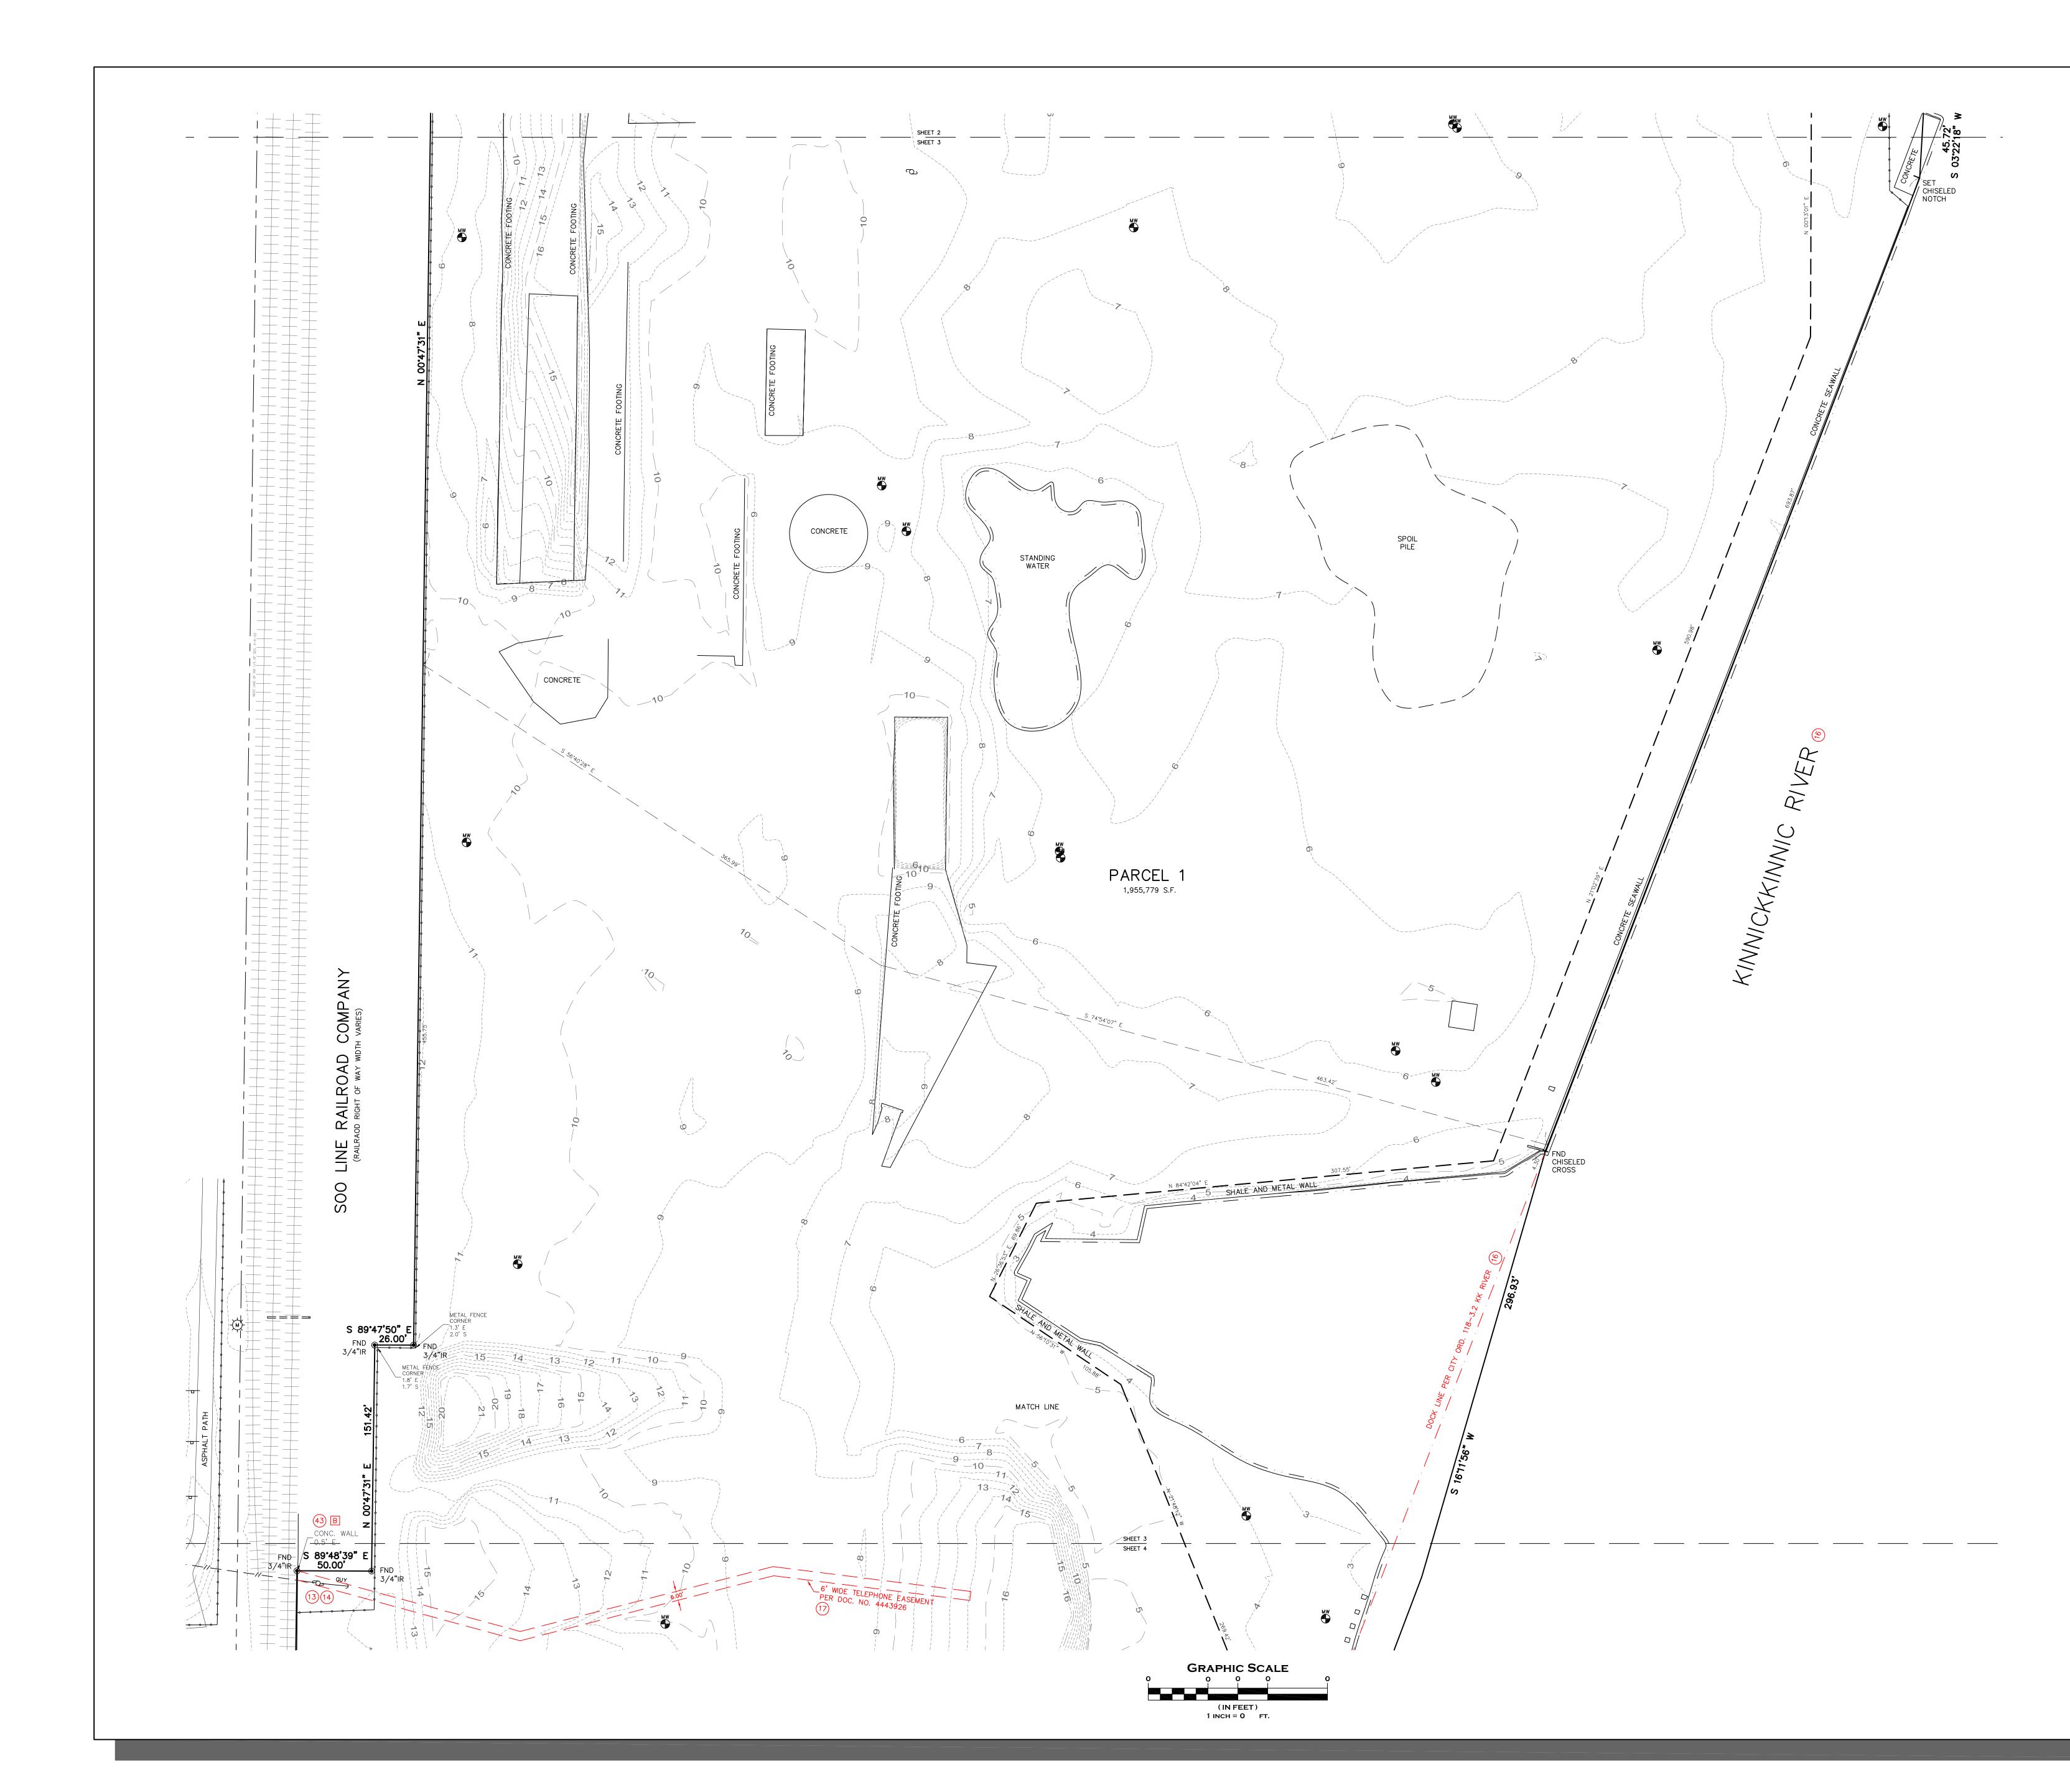

WEST 464.11 FEET TO A POINT IN THE NORTH LINE OF LOT 7 AFORESAID. SAID

ALSO EXCEPTING FROM THE ABOVE PARCELS THAT PART CONTAINED IN QUIT CLAIM DEED RECORDED AS DOCUMENT NO. 4421152.

SAID PARCEL 1 MAY ALSO BE DESCRIBED AS FOLLOWS: ALL OF LOTS 8, 9, 13 AND 17 AND PART OF LOTS 2, 3, 4, 5, 7, 10, 11 and 12 IN GOVERNMENT LOT 1AND ALL OF LOT 2 AND PART OF LOT 10F THE NORTHWEST 1/4 OF THE SOUTHWEST 1/4 ALLIN SECTION 4, TOWNSHIP 6 NORTH, RANGE 22 EAST, IN THE CITY OF MILWAUKEE, COUNTY OF MILWAUKEE, STATE OF WISCONSIN, WHICH IS BOUNDED AND DESCRIBED AS FOLLOWS: COMMENCING AT THE WEST 1/4 CORNER OF SAID SECTION 4; THENCE SOUTH 89'47' 50" EAST COINCIDENT WITH THE NORTH LINE OF SAID NORTHWEST 1/4 OF THE SOUTHWEST 1/4, 40.00 FEET TO A LINE 40 FEET EAST OF AND PARALLEL TO THE WEST LINE OF GOVERNMENT LOT 1 OF SAID SECTION AND THE POINT OF BEGINNING; THENCE NORTH 00°47'31" EAST 333.34 FEET TO THE SOUTHWEST CORNER OF SAID LOT 14; THENCE SOUTH 89'48'39" EAST COINCIDENT WITH THE SOUTH LINE OF SAID LOT 14, 50.00 FEET TO THE EAST LINE OF SAID LOT 14; THENCE NORTH 00°47' 31" EAST COINCIDENT WITH SAID THE EAST LINE, 151.42 FEET TO THE SOUTH LINE OF SAID LOT 7; THENCE SOUTH 89'47' 50" EAST COINCIDENT WITH SAID SOUTH LINE, 26.00 FEET TO A LINE 116 FEET EAST OF AND PARALLEL TO THE WEST LINE OF GOVERNMENT LOT 10F SAID SECTION; THENCE NORTH 00'47' 31" EAST COINCIDENT WITH SAID LINE, 1993.03 FEET TO THE SOUTH LINE OF EAST GREENFIELD AVENUE AND 0.2 FEET NORTH OF A FOUND 1" IRON PIPE: THENCE NORTH 89'57' 14" EAST COINCIDENT WITH SAID SOUTH LINE, 183.59 FEET TO THE WEST LINE OF THE RAILROAD AND A POINT OF A CURVE; THENCE 821.73 FEET COINCIDENT WITH SAID WEST LINE AND A CURVE TO THE LEFT HAVING A RADIUS OF 2914.83 FEET AND A CHORD BEARING AND CHORD DISTANCE OF SOUTH 31'03' 21" EAST 819.01 FEET: THENCE SOUTH 39'07' 55" EAST COINCIDENT WITH SAID LINE. 598.41 FEFT: THENCE SOUTH 03"22' 18" WEST COINCIDENT WITH SAID LINE 45.72 FEET TO THE WEST DOCK LINE OF THE KINNICKINNIC RIVER; THENCE SOUTH 21° 02'15" WEST COINCIDENT WITH SAID WEST DOCK LINE, 698.17 FEET; THENCE SOUTH 16'11' 56" WEST 296.93 FEET; THENCE SOUTH 20'41' 29" WEST 354.32 FEET; THENCE SOUTH 17'30'07" WEST 343.01 FEET; THENCE SOUTH 60°49'58" WEST 42.79 FEET; THENCE SOUTH 89°47' 12" EAST 30.75 FEET; THENCE SOUTH 17'30'07" WEST 6.00 FEET; THENCE SOUTH 55'44' 58" WEST 427.24 FEET; THENCE NORTH 21'27' 57" WEST 57.58 FEET TO A FOUND 5/8" REBAR: THENCE SOUTH 60'49' 58" WEST 44.19 FEET TO THE NORTHEAST LINE OF SOUTH KINNICKINNIC AVENUE; THENCE NORTH 21'33' 45" WEST COINCIDENT WITH SAID NORTHEAST LINE, 232.13 FEET; THENCE SOUTH 89'47'12" EAST 47.38 FEET TO A LINE 44 FEET NORTHEASTERLY OF AND PARALLEL TO THE NORTHEASTERLY LINE OF SOUTH KINNICKINNIC AVENUE AND 0.3 FEET WEST OF A FOUND 5/8" REBAR; THENCE NORTH 21° 33' 45" WEST COINCIDENT WITH SAID NORTHEAST LINE, 198.45 FEET TO A LINE 40.00 FEET EAST OF AND PARALLEL TO THE WEST LINE OF SAID SOUTHWEST 1/4; THENCE NORTH 00°54'18" EAST COINCIDENT WITH SAID LINE, 164.22 FEET TO THE POINT OF BEGINNING.