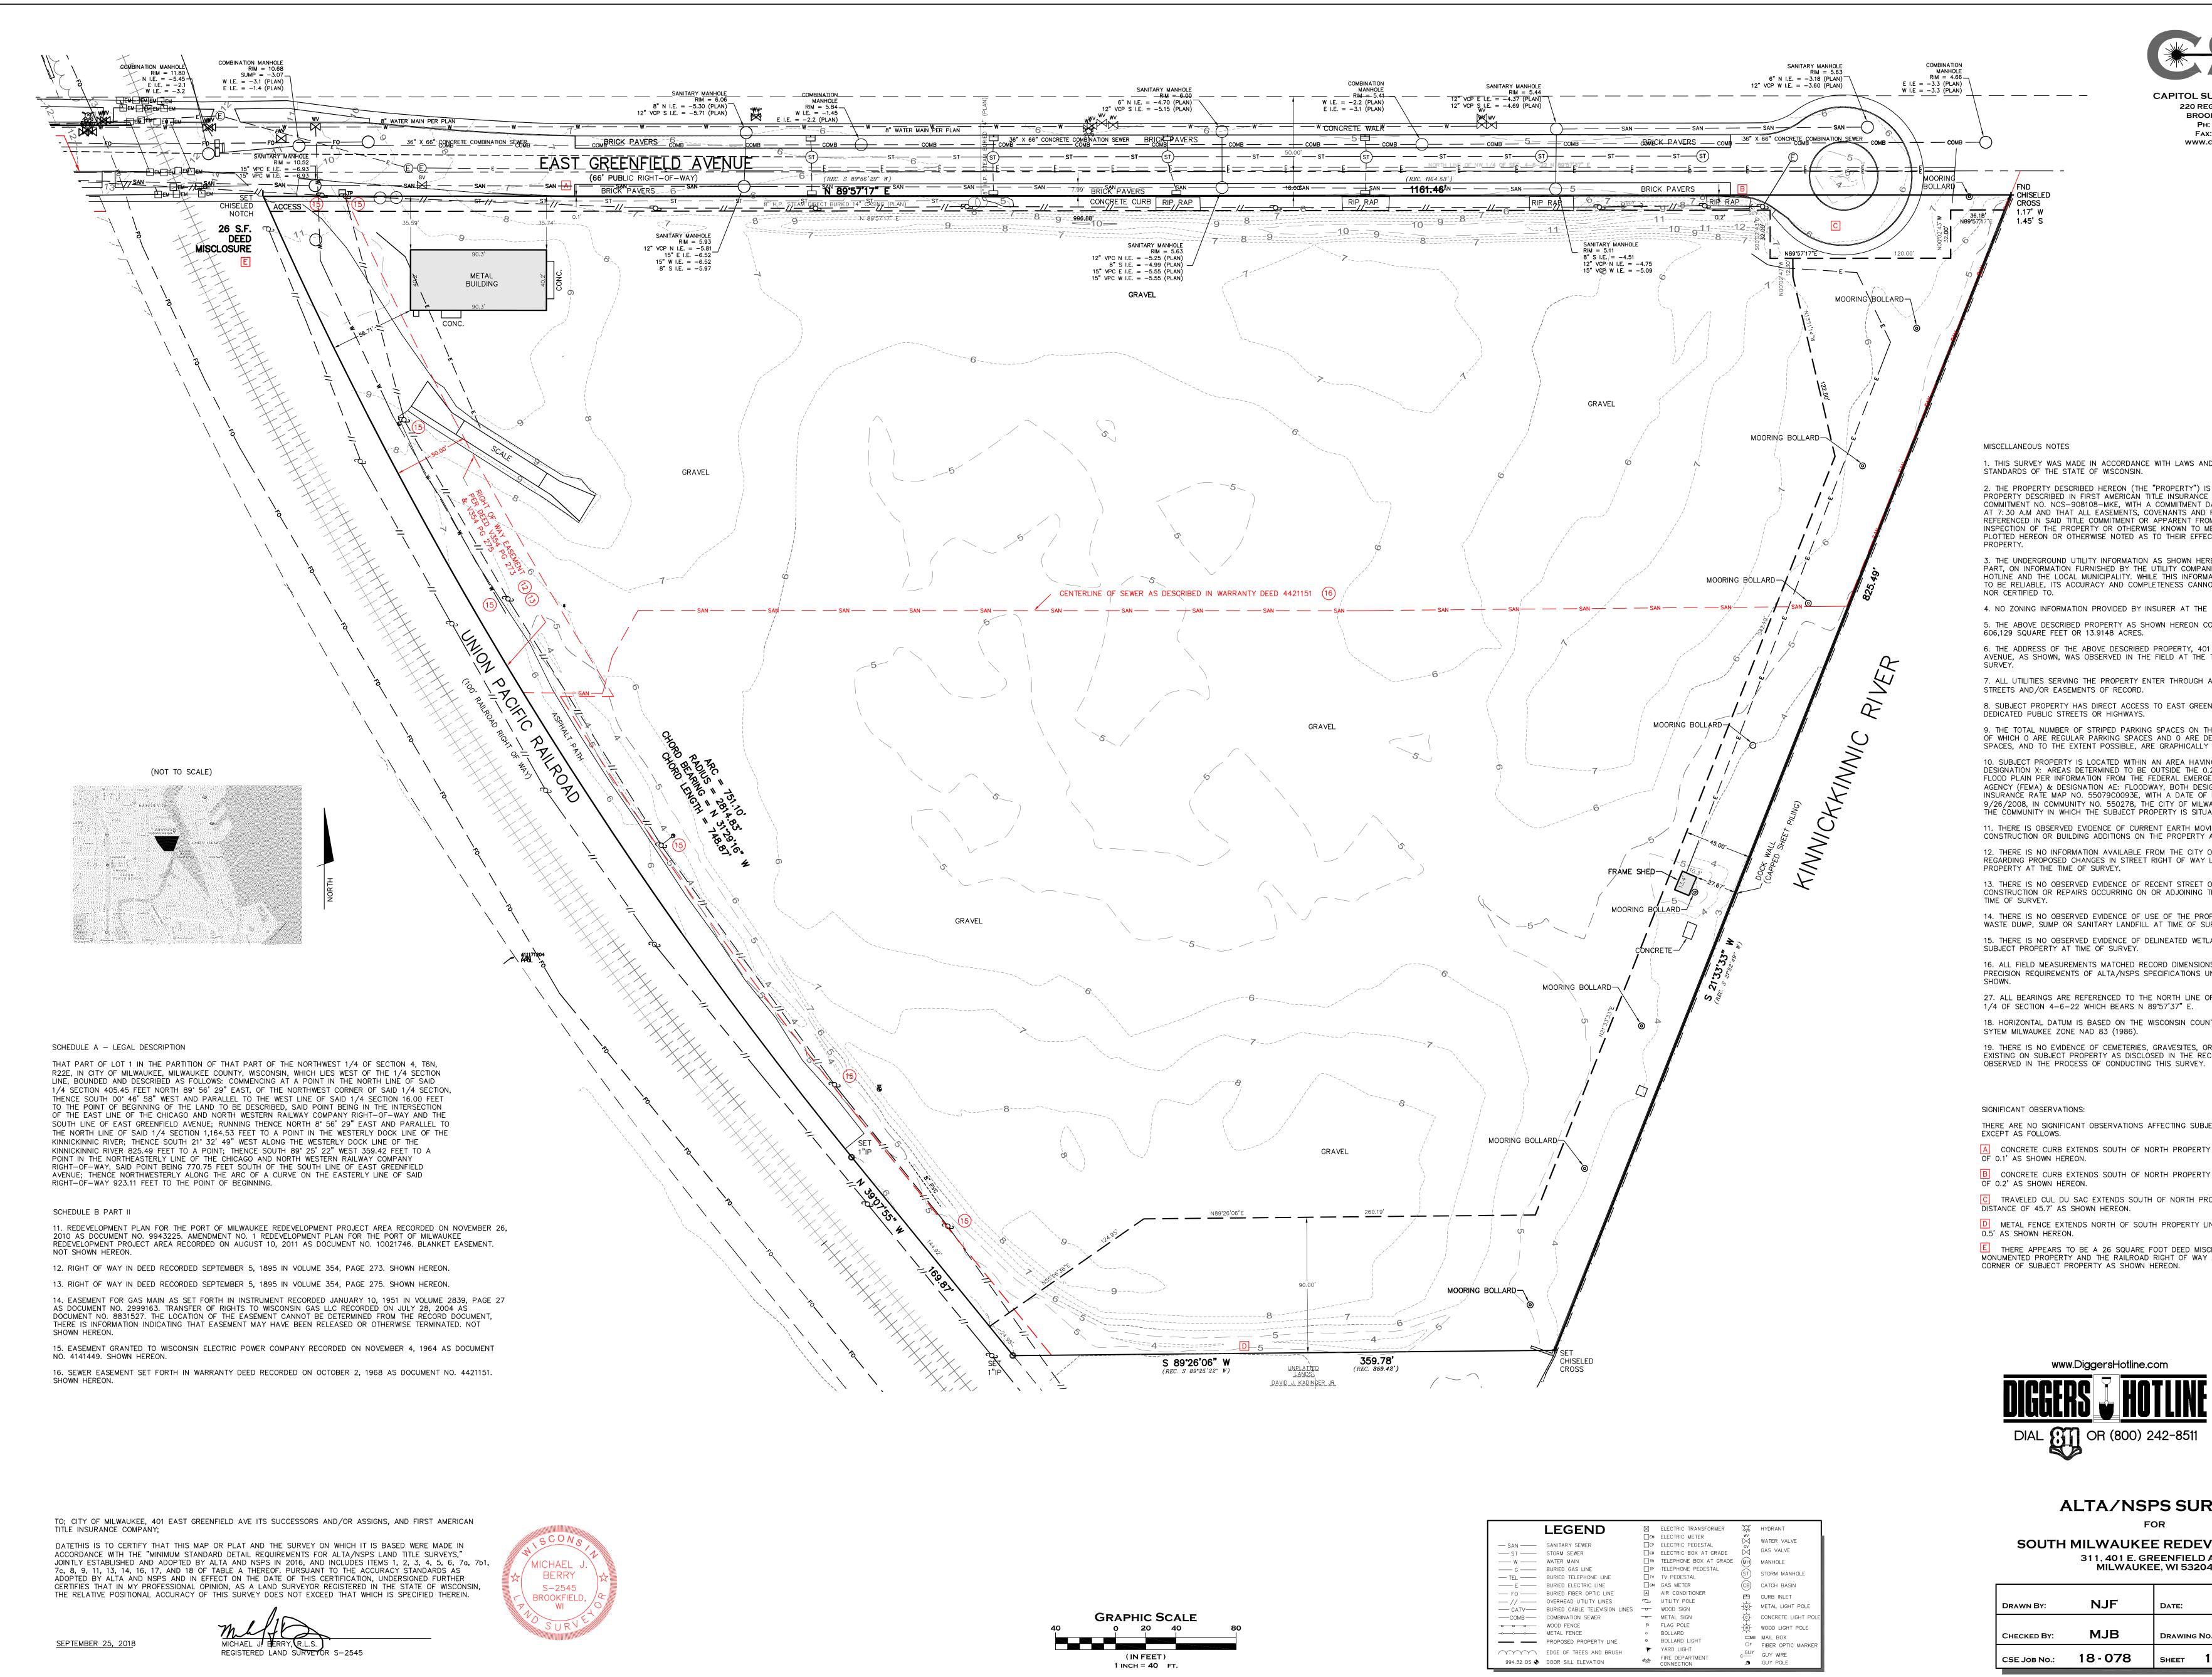

SANITARY MANHOL

PER RLAN

RIGHT + OF - WAY

SANITARY MANHOL RIM = 12.28

PARCEL

1,955,779 S.F.

\_\_\_\_\_

RIM = 10.44

>CURB >

~7*1*.\_{W

--8-

SHEET 1

SHEET 2

\_\_\_\_\_

CORNER

THERE ARE NO SIGNIFICANT OBSERVATIONS AFFECTING SUBJECT PROPERTY EXCEPT AS FOLLOWS.

CONCRETE RETAINING WALL CROSSES WESTERLY PROPERTY LINE AT A POINT 9.4' NORTHERLY OF SOUTHWEST CORNER AS SHOWN HEREON.

CONCRETE RETAINING WALL EXTENDS EAST OVER WESTERLY PROPERTY LINE A DISTANCE OF 0.5' AS SHOWN HEREON. METAL FENCE CORNER EXTENDS EAST OVER WESTERLY PROPERTY LINE A

DISTANCE OF 1.5' AS SHOWN HEREON. CONCRETE RETAINING WALL EXTENDS SOUTHWESTERLY OVER

NORTHEASTERLY LINE A DISTANCE OF 0.75' AS SHOWN HEREON. CONCRETE RETAINING WALL EXTENDS SOUTHWESTERLY OVER

NORTHEASTERLY LINE A DISTANCE OF 0.7' AS SHOWN HEREON.

METAL FENCE CORNER EXTENDS EAST OVER EAST LINE A DISTANCE OF 1.0' AS SHOWN HEREON.

COMBINATION MANHO

RIM = 10.68SUMP = -3.07

SHUTTAR MANHOLE

RIM = 10.52

≁€

W I.E. = -3.1 (PLAN)

E I.E. = -1.4 (PLAN)

COMBINATION MANHO

<u>↓</u>Ем <mark>↓€М</mark>Ем <del>\_ </del>Ем –

RIM = 11.80

 $\mathcal{O} \mathbf{V}$ 77

3

₩ I.E. = -3.2

UTILITY POLES AND GUY WIRES APPEAR TO EXIST OUTSIDE OF EASEMENTS OF RECORD.

8" WATER MAIN PER PLAN

SAN \_\_\_\_ SAN \_\_\_\_ SAN \_\_\_\_ SAN \_\_\_\_ SAN \_\_\_\_ SAN \_\_\_\_ Г

METAL

BUILDING

CONC