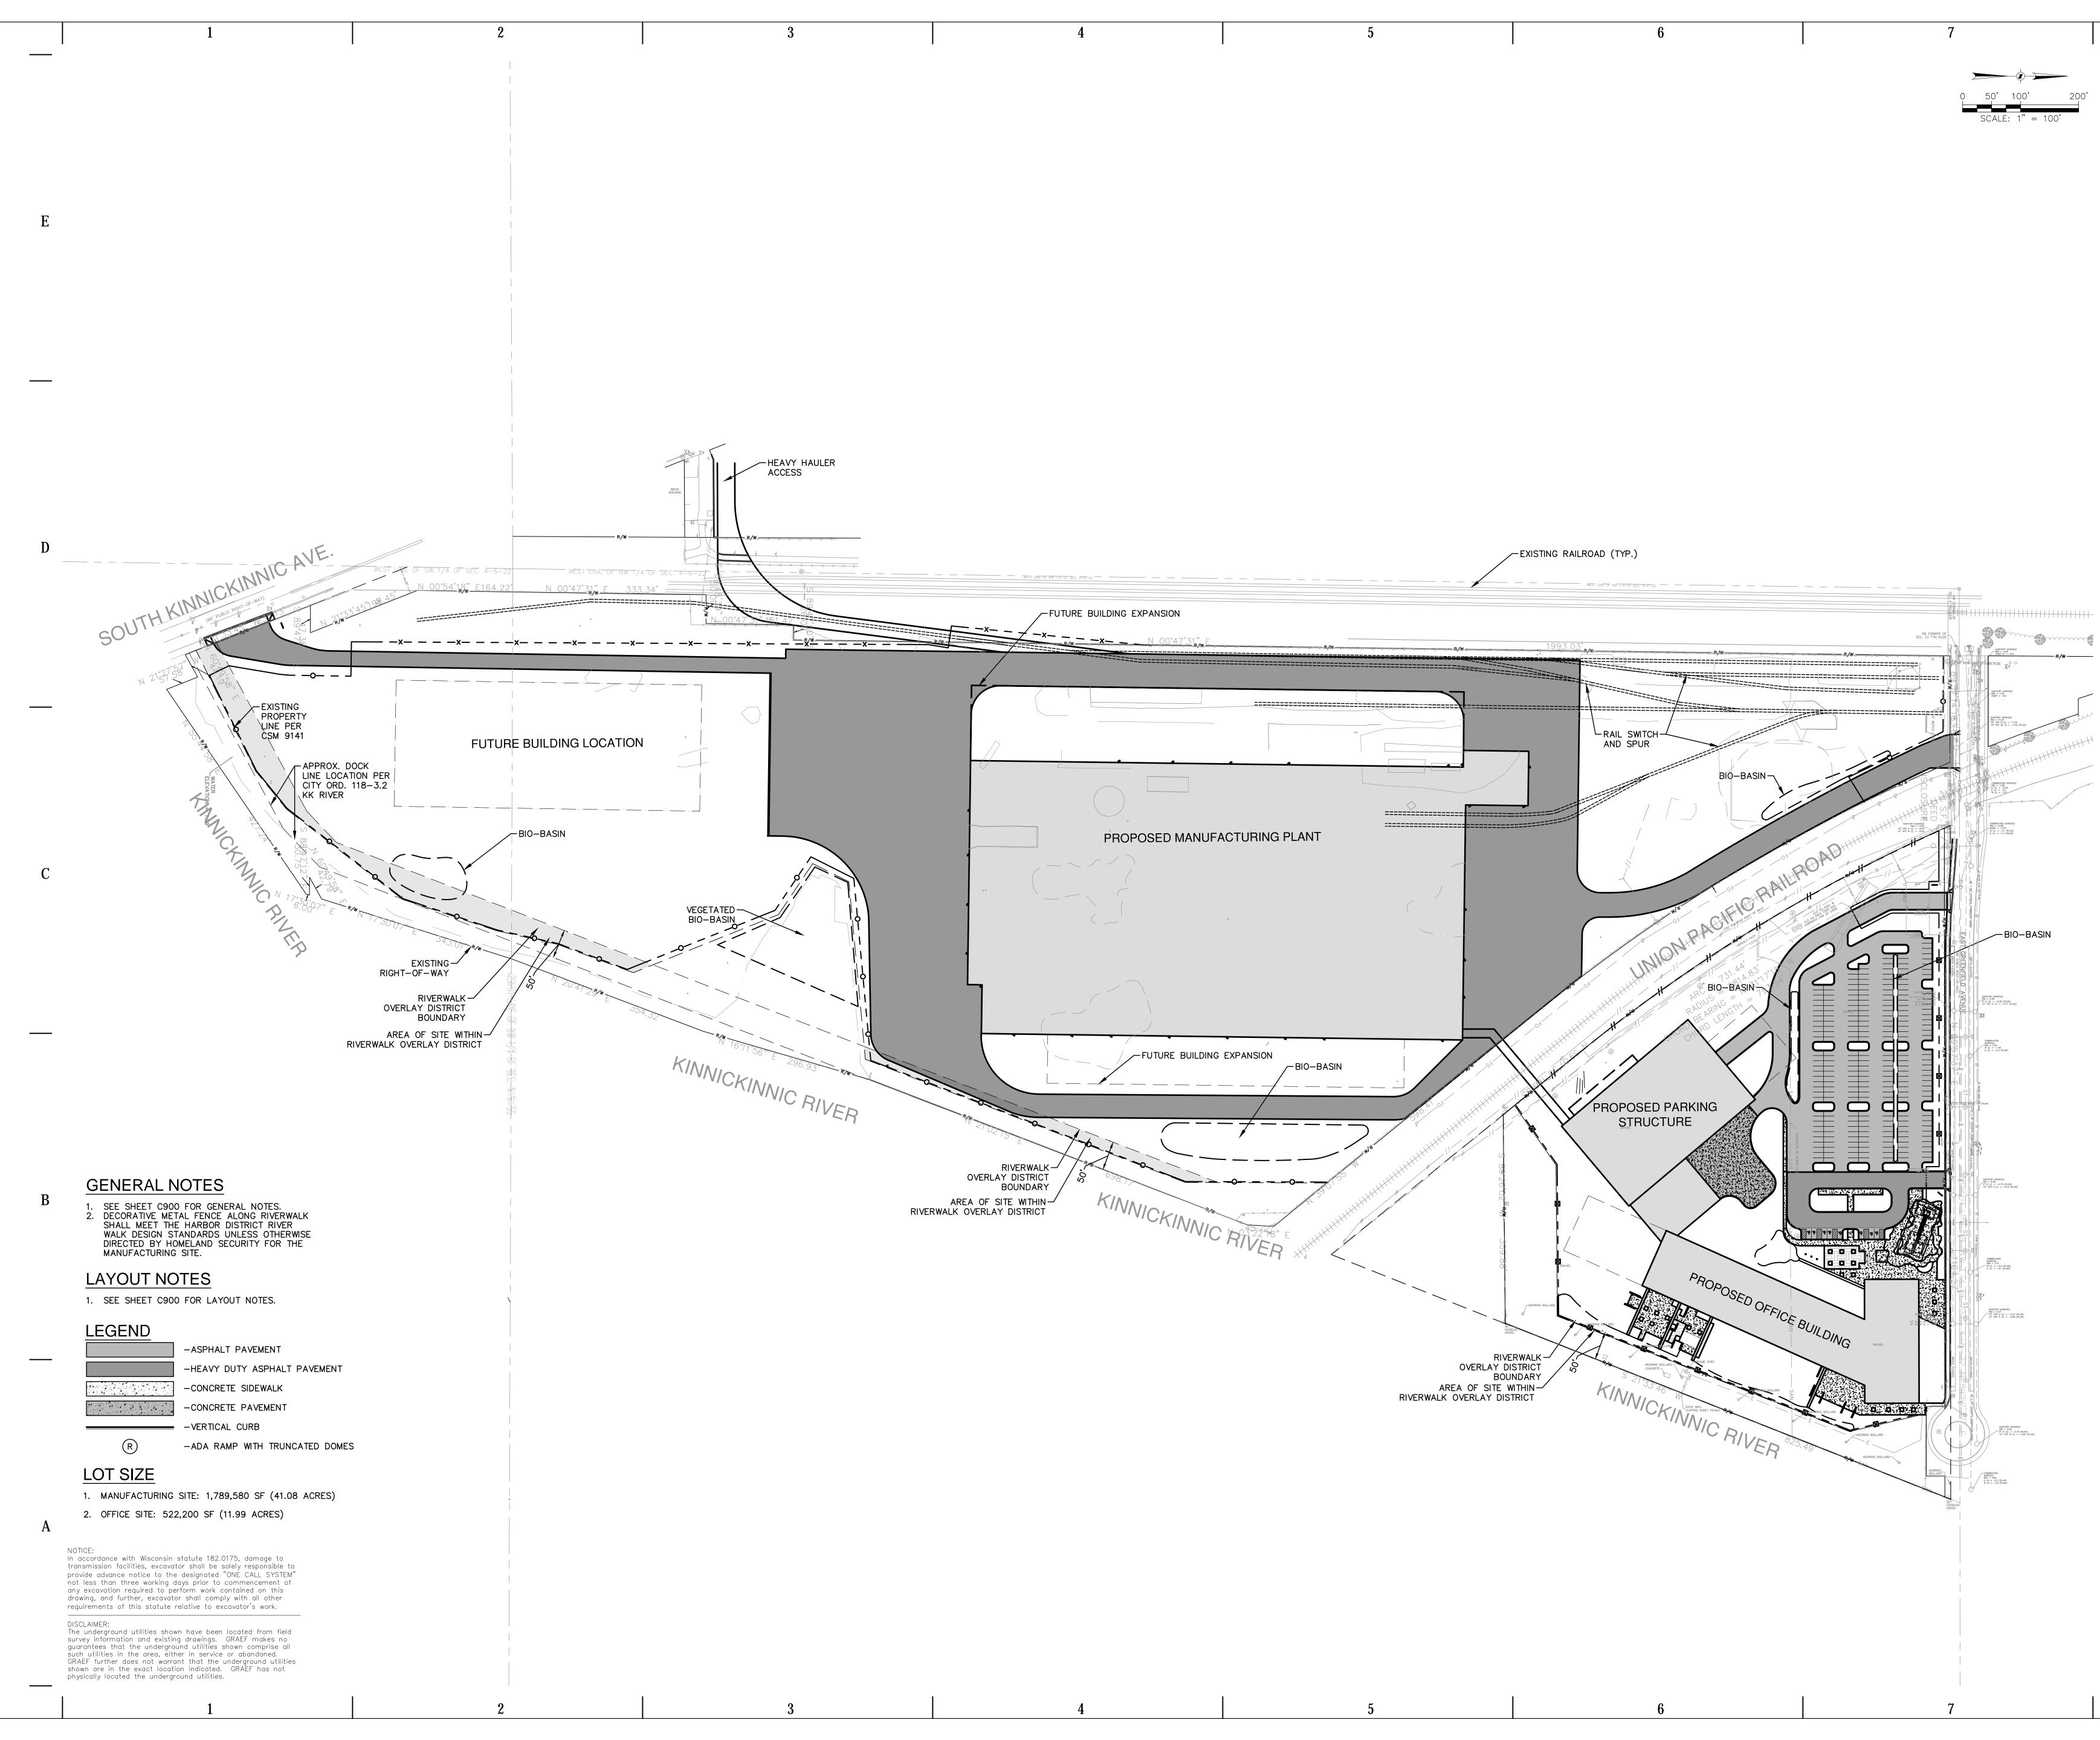

## SITE C200 OVERALL SITE LAYOUT

- C201 SITE LAYOUT PLAN C202 SITE LAYOUT PLAN
- C203 SITE LAYOUT PLAN C300 SITE GRADING PLAN
- C301 SITE GRADING PLAN C302 SITE GRADING PLAN
- C400 SITE UTILITY PLAN C401 SITE UTILITY PLAN
- C402 SITE UTILITY PLAN L100 DETAILED LANDSCAPE PLAN
- L101 DETAILED LANDSCAPE PLAN L102 OFFICE BUILDING PLANTING PLAN
- L900 LANDSCAPE DETAILS, NOTES & PLANT LIST

5

SCALE:

|            | -ASPHALT PAVEMENT                |
|------------|----------------------------------|
|            | -HEAVY DUTY ASPHALT PAVEMENT     |
| 4 4        | -CONCRETE SIDEWALK               |
|            | -CONCRETE PAVEMENT               |
|            | -VERTICAL CURB                   |
| R          | -ADA RAMP WITH TRUNCATED DOMES   |
| — —×— — —  | -METAL SECURITY FENCE            |
| //         | -CHAIN LINK FENCE                |
| — — o— — — | -DECORATIVE METAL FENCE          |
| — —ø— — —  | -DECORATIVE METAL FENCE W/ PIERS |
|            |                                  |