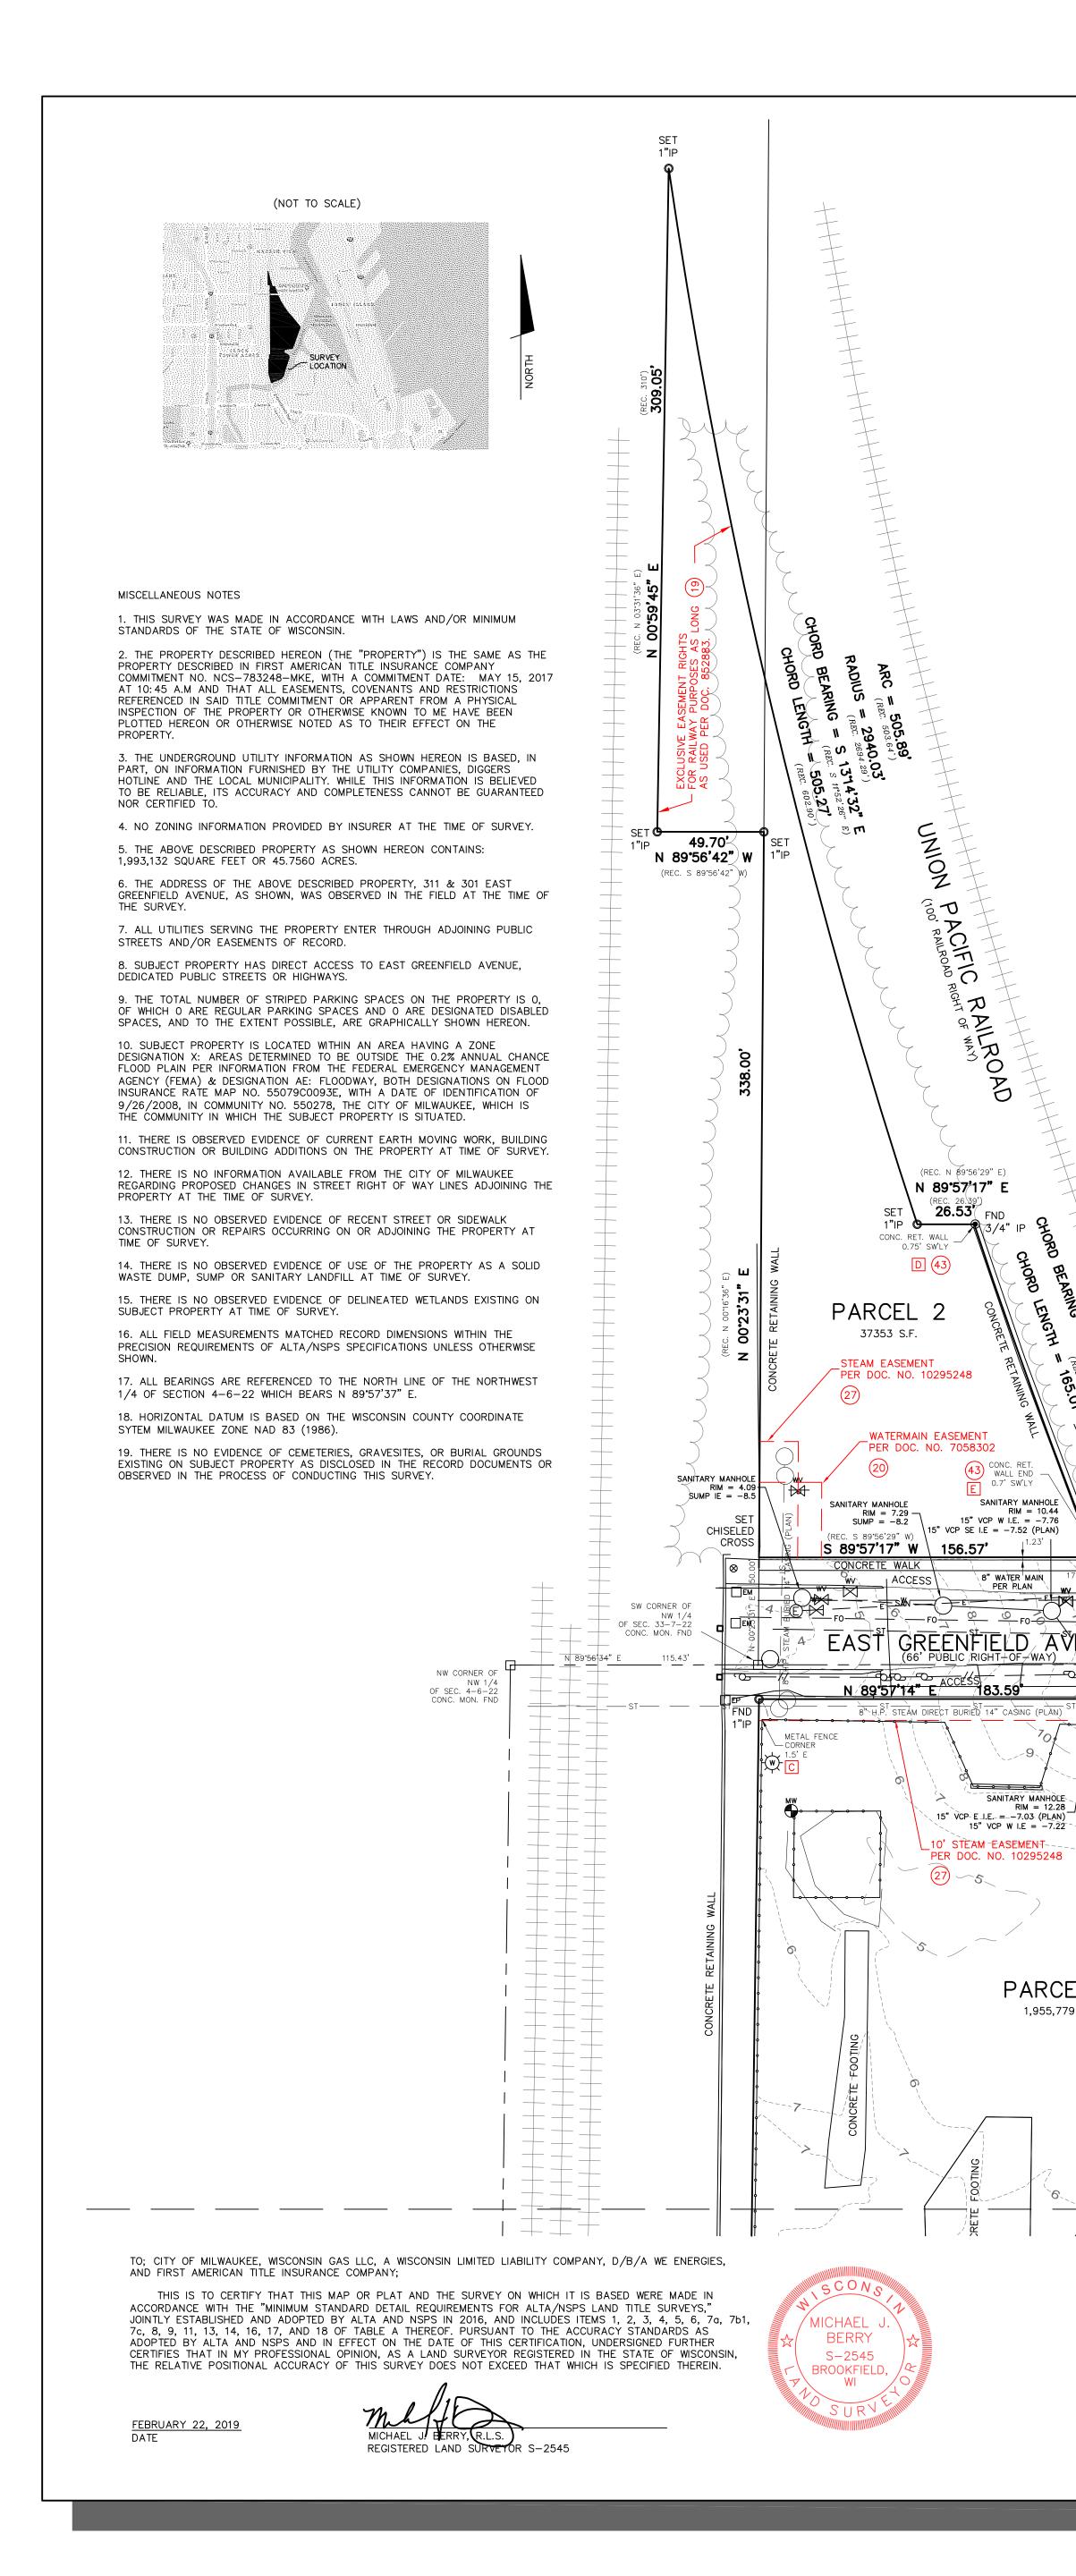

## PARCEL 2: THE FOLLOWING DESCRIBED PARCELS SITUATED IN THE COUNTY OF MILWAUKEE AND THE STATE OF WISCONSIN, TO WIT:

APN: 430-9997-100-3 and 463-9995-200-X

THAT PART OF THE SOUTHWEST 1/4 OF SECTION 33, TOWNSHIP 7 NORTH, RANGE 22 EAST AND THE SOUTHEAST 1/4 OF SECTION 32, TOWNSHIP 7 NORTH, RANGE 22 EAST. N THE CITY OF MILWAUKEE, MILWAUKEE COUNTY, WISCONSIN, WHICH IS BOUNDED AND DESCRIBED AS FOLLOWS: COMMENCING AT THE SOUTH SECTION CORNER BETWEEN SECTIONS 32 AND 33 AFORESAID; RUNNING THENCE NORTH 00"16' 36" EAST ALONG THE SECTION LINE BETWEEN SECTIONS 32 AND 33 AFORESAID 388.00 FT. TO A POINT, SAID POINT LYING IN THE CENTER LINE EXTENDED EAST OF EAST MADISON STREET; THENCE SOUTH 89°56'29" WEST ALONG THE CENTER LINE EXTENDED EAST OF EAST MADISON STREET 49.70 FT. TO A POINT, THEN NORTH 03°31' 36" EAST AND PARALLEL TO THE EAST LINE OF THE CHICAGO, MILWAUKEE ST. PAUL AND PACIFIC RAILROAD COMPANY RIGHT OF WAY 310.00 FT. MORE OR LESS, TO A POINT IN THE WESTERLY LINE OF THE CHICAGO AND NORTHWESTERN RAILROAD COMPANY RIGHT OF WAY, SAID POINT BEING 125.2 FT. WESTERLY, AS MEASURED RADIALLY FROM THE EASTERLY LINE OF THE CHICAGO AND NORTHWESTERN RAILROAD COMPANY RIGHT OF WAY: THENCE SOUTHERLY ALONG THE WESTERLY LINE OF THE CHICAGO AND NORTHWESTERN RAILROAD COMPANY RIGHT OF WAY 503.64 FT. ON THE ARC OF A CURVE WHOSE CENTER LIES TO THE EAST, WHOSE RADIUS IS 2694.29 FT. AND WHOSE CHORD BEARS SOUTH 11'52' 26" EAST 602.90 FT. TO A POINT, SAID POINT BEING 155.15 FT. NORTH OF THE NORTH LINE OF EAST GREENFIELD AVENUE; THENCE NORTH 89'56' 29" EAST AND PARALLEL TO THE NORTH LINE OF EAST GREENFIELD AVENUE 26.39 FT. TO A POINT ON THE WESTERLY LINE OF THE CHICAGO AND NORTHWESTERN RAILROAD COMPANY RIGHT OF WAY, SAID POINT BEING 100.00 FT, WESTERLY AS MEASURED RADIALLY, FROM THE EASTERLY LINE OF THE CHICAGO AND NORTHWESTERN RAILROAD COMPANY RIGHT OF WAY: THENCE SOUTHERLY ALONG THE WESTERLY LINE OF THE CHICAGO AND NORTHWESTERN RAILROAD COMPANY RIGHT OF WAY 217.91 FT. ON THE ARC OF A CURVE WHOSE CENTER LIES TO THE EAST, WHOSE RADIUS IS 2669.09 FT. AND WHOSE CHORD BEARS SOUTH 19\*44' 06" EAST 217.85 FT. TO A POINT IN THE SOUTH LINE OF SAID SECTION 33; THENCE SOUTH 89'56' 29" WEST ALONG THE SOUTH LINE OF SECTION 33 AFORESAID 174.67 FT. TO THE POINT OF COMMENCEMENT; EXCEPTING THEREFROM THE SOUTH 50.00 FT. AS TAKEN FOR EAST GREENFIELD AVFNUF.

⊡мв MAIL BOX

←<sup>GUY</sup> GUY WIRE

S GUY POLE

F FIBER OPTIC MARK

| CAPITOL SURVEY ENTERPRISES<br>CAPITOL SURVEY ENTERPRISES<br>220 REGENCY CT. STE. 210<br>BROOKFIELD, WI 53045<br>PH: (262) 786-6600<br>FAX: (414) 786-6608<br>WWW.CAPITOLSURVEY.COM                                                                                                                                                                                                                                                                                                                                                                                                                                                                                                                                                                                                                                                                   |
|------------------------------------------------------------------------------------------------------------------------------------------------------------------------------------------------------------------------------------------------------------------------------------------------------------------------------------------------------------------------------------------------------------------------------------------------------------------------------------------------------------------------------------------------------------------------------------------------------------------------------------------------------------------------------------------------------------------------------------------------------------------------------------------------------------------------------------------------------|
| HINN                                                                                                                                                                                                                                                                                                                                                                                                                                                                                                                                                                                                                                                                                                                                                                                                                                                 |
| SCHEDULE B-II EXCEPTIONS:<br>13. RIGHTS OF THE CHICAGO, MILWAUKEE, ST. PAUL AND PACIFIC RAILROAD<br>COMPANY DISCLOSED BY AND RESERVATION CONTAINED IN WARRANTY DEED                                                                                                                                                                                                                                                                                                                                                                                                                                                                                                                                                                                                                                                                                  |
| EXECUTED BY THE MILWAUKEE ELECTRIC RAILWAY AND LIGHT COMPANY TO PERE<br>MARQUETTE RAILWAY COMPANY, RECORDED ON OCTOBER 26, 1936 IN VOLUME<br>1461 OF DEEDS AT PAGE 118, AS DOCUMENT NO. 2105952. (PARCELS 1 AND 2)<br>SHOWN HEREON.                                                                                                                                                                                                                                                                                                                                                                                                                                                                                                                                                                                                                  |
| 14. RESTRICTION FOR EASEMENT GRANTED TO PERE MARQUETTE RAILWAY<br>COMPANY RECORDED AS DOCUMENT NO.<br>2105952. (PARCELS 1AND 2) SHOWN HEREON.                                                                                                                                                                                                                                                                                                                                                                                                                                                                                                                                                                                                                                                                                                        |
| 15. RIGHTS, EASEMENTS AND GRANTS TO THIRD PARTIES TO USE OR TO ENJOY<br>PORTIONS OF THE PREMISES DESCRIBED IN SCHEDULE A HEREOF AS RIGHTS OF<br>WAY FOR THE LOCATION OR MAINTENANCE OF FACILITIES OR OF<br>APPURTENANCES TO OTHER PREMISES, OR FOR OTHER PURPOSES THEREIN<br>GRANTED, EXISTING AS OF JUNE 1, 1962 AND ARISING PURSUANT TO<br>INSTRUMENTS OF RECORD, OR REFERRED TO OF RECORD, OR UNDER<br>INSTRUMENTS DISCLOSED IN A WARRANTY DEED EXECUTED BY MILWAUKEE<br>SOLVAY COKE COMPANY TO WISCONSIN COKE COMPANY,INC., DATED JUNE 1,<br>1962 AND RECORDED ON JUNE 1, 1962, IN VOLUME 425 OF DEEDS AT PAGE<br>263, AS DOCUMENT NO. 3952124. (THIS EXCEPTION DOES NOT PERTAIN TO<br>INSTRUMENTS OF RECORD IN THE OFFICE OF THE REGISTER OF DEEDS FOR<br>MILWAUKEE COUNTY, WISCONSIN.) (PARCELS 1AND 2) BLANKET EASEMENT. NOT<br>SHOWN HEREON. |
| 16. PUBLIC RIGHTS OF THE UNITED STATES, THE STATE OF WISCONSIN OR<br>THE CITY OR COUNTY OR ANY OF THEIR AGENCIES IN RESPECT TO THAT<br>PORTION OF THE SUBJECT PREMISES CONSTITUTING THE BED OR THE WATERS<br>OF KINNICKINNIC RIVER AND CAR FERRY SLIP OR THE BANKS, SHORES OR DOCK<br>LINES, WHARVES, PIERS, PROTECTION WALLS, BULKHEADS, OR OTHER<br>STRUCTURES PERTAINING THERETO. (PARCEL 1)                                                                                                                                                                                                                                                                                                                                                                                                                                                      |
| <ol> <li>UTILITY EASEMENT GRANTED TO WISCONSIN ELECTRIC POWER COMPANY<br/>AND WISCONSIN TELEPHONE COMPANY AS DOCUMENT NO. 4443926. (PARCELS<br/>1AND 2) SHOWN HEREON.</li> <li>BIGHTS IE ANY WITH RESPECT TO THE MAINTENANCE AND LISE OF</li> </ol>                                                                                                                                                                                                                                                                                                                                                                                                                                                                                                                                                                                                  |
| <ul> <li>18. RIGHTS, IF ANY, WITH RESPECT TO THE MAINTENANCE AND USE OF</li> <li>SEWERS, UTILITY PIPES, CABLES OR CONDUITS WHICH MAY BE INSTALLED UNDER</li> <li>THE SURFACE OF THE LAND AS SET FORTH IN THE NOTATION ON ALTA/NSPS</li> <li>LAND TITLE SURVEY DATED APRIL 11, 2017, PREPARED BY KAPUR &amp;</li> <li>ASSOCIATES,INC., AS PROJECT NO. 17.0224.00. (PARCELS 1AND 2) BLANKET</li> <li>EASEMENT. NOT SHOWN HEREON.</li> <li>19. EASEMENT GRANTED TO CHICAGO MILWALKEE AND ST. PAUL RAILWAY</li> </ul>                                                                                                                                                                                                                                                                                                                                    |
| <ol> <li>EASEMENT GRANTED TO CHICAGO, MILWAUKEE AND ST. PAUL RAILWAY<br/>COMPANY RECORDED AS DOCUMENT NO. 852883. (PARCELS 1AND 2) SHOWN<br/>HEREON.</li> <li>EASEMENT RECORDED AS DOCUMENT NO. 7058302. (PARCELS 1AND 2)</li> </ol>                                                                                                                                                                                                                                                                                                                                                                                                                                                                                                                                                                                                                 |
| <ol> <li>20. EASEMENT RECORDED AS DOCUMENT NO. 7058302. (PARCELS TAND 2)<br/>SHOWN HEREON.</li> <li>21. SOLVAY COKE REDEVELOPMENT PROJECT AREA DATED MARCH 26, 2003<br/>AND RECORDED MAY 20, 2003, ON REEL 5586,IMAGE 467, AS DOCUMENT NO.<br/>8532382. (PARCELS TAND 2) BLANKET EASEMENT NOT SHOWN HEREON.</li> <li>22. REDEVELOPMENT PLAN FOR THE PORT OF MILWAUKEE REDEVELOPMENT</li> </ol>                                                                                                                                                                                                                                                                                                                                                                                                                                                       |
| <ul> <li>PROJECT AREA RECORDED NOVEMBER 26, 2010 AS DOCUMENT NO. 9943225</li> <li>AND AMENDMENT NO. 1PORT OF MILWAUKEE REDEVELOPMENT PLAN RECORDED</li> <li>AUGUST 10, 2011 AS DOCUMENT NO. 10021746. (PARCELS 1AND 2) BLANKET</li> <li>EASEMENT. NOT SHOWN HEREON.</li> <li>23. THIS ITEM HAS BEEN INTENTIONALLY DELETED.</li> </ul>                                                                                                                                                                                                                                                                                                                                                                                                                                                                                                                |
| <ol> <li>THIS ITEM HAS BEEN INTENTIONALLY DELETED.</li> <li>THIS ITEM HAS BEEN INTENTIONALLY DELETED.</li> <li>THIS ITEM HAS BEEN INTENTIONALLY DELETED.</li> </ol>                                                                                                                                                                                                                                                                                                                                                                                                                                                                                                                                                                                                                                                                                  |
| 27. STEAM EASEMENT GRANTED TO WISCONSIN ELECTRIC POWER COMPANY<br>RECORDED SEPTEMBER 19, 2013 AS DOCUMENT NO. 10295248. (PARCELS 1AND<br>2) SHOWN HEREON.                                                                                                                                                                                                                                                                                                                                                                                                                                                                                                                                                                                                                                                                                            |
| <ol> <li>28. THIS ITEM HAS BEEN INTENTIONALLY DELETED.</li> <li>29. THIS ITEM HAS BEEN INTENTIONALLY DELETED.</li> </ol>                                                                                                                                                                                                                                                                                                                                                                                                                                                                                                                                                                                                                                                                                                                             |
| <ul><li>30. THIS ITEM HAS BEEN INTENTIONALLY DELETED.</li><li>31. THIS ITEM HAS BEEN INTENTIONALLY DELETED.</li></ul>                                                                                                                                                                                                                                                                                                                                                                                                                                                                                                                                                                                                                                                                                                                                |
| <ul> <li>32. THIS ITEM HAS BEEN INTENTIONALLY DELETED.</li> <li>33. EASEMENT DEED BY COURT ORDER RECORDED APRIL 16, 2014 AS DOCUMENT NO. 10351439. (PARCELS 1 AND 2) BLANKET EASEMENT. NOT SHOWN</li> </ul>                                                                                                                                                                                                                                                                                                                                                                                                                                                                                                                                                                                                                                          |
| HEREON.<br>34. THIS ITEM HAS BEEN INTENTIONALLY DELETED.                                                                                                                                                                                                                                                                                                                                                                                                                                                                                                                                                                                                                                                                                                                                                                                             |
| <ul> <li>35. THIS ITEM HAS BEEN INTENTIONALLY DELETED.</li> <li>36. THIS ITEM HAS BEEN INTENTIONALLY DELETED.</li> <li>37. FUTURE OBLIGATIONS ARISING FROM THE INCLUSION OF THE LAND IN</li> </ul>                                                                                                                                                                                                                                                                                                                                                                                                                                                                                                                                                                                                                                                   |
| BUSINESSIMPROVEMENT DISTRICT NO. 51 (HARBOR DISTRICT), NONE NOW DUE<br>AND/OR PAYABLE. BLANKET EASEMENT. NOT SHOWN HEREON.<br>38. THIS ITEM HAS BEEN INTENTIONALLY DELETED.                                                                                                                                                                                                                                                                                                                                                                                                                                                                                                                                                                                                                                                                          |
| <ul><li>39. THIS ITEM HAS BEEN INTENTIONALLY DELETED.</li><li>40. THIS ITEM HAS BEEN INTENTIONALLY DELETED.</li></ul>                                                                                                                                                                                                                                                                                                                                                                                                                                                                                                                                                                                                                                                                                                                                |
| <ul><li>41. THIS ITEM HAS BEEN INTENTIONALLY DELETED.</li><li>42. THIS ITEM HAS BEEN INTENTIONALLY DELETED.</li></ul>                                                                                                                                                                                                                                                                                                                                                                                                                                                                                                                                                                                                                                                                                                                                |
| <ul> <li>43. ANY FACTS, RIGHTS, INTERESTS OR CLAIMS THAT MAY EXIST OR ARISE<br/>BY REASON OF THE FOLLOWING MATTERS DISCLOSED BY AN ALTA/NSPS SURVEY<br/>MADE BY KAPUR &amp; ASSOCIATES,INC. ON MAY 8, 2017, DESIGNATED JOB<br/>NUMBER 17.0224.00:</li> <li>A. ENCROACHMENT OF STONE WALL, CONCRETE WALL AND FENCE ONTO<br/>PROPERTY ADJOINING ON THE WEST.</li> <li>B. ENCROACHMENT OF CONCRETE WALL AND FENCE ONTO PROPERTY<br/>ADJOINING ON THE EAST.</li> <li>C. GUY WIRES LOCATED IN AN AREA WITHOUT A RECORDED EASEMENT.</li> </ul>                                                                                                                                                                                                                                                                                                             |
| ALTA/NSPS SURVEY                                                                                                                                                                                                                                                                                                                                                                                                                                                                                                                                                                                                                                                                                                                                                                                                                                     |
| FOR<br>SOUTH MILWAUKEE REDEVELOPMENT<br>311, 302 E. GREENFIELD AVE<br>MILWAUKEE, WI 53204                                                                                                                                                                                                                                                                                                                                                                                                                                                                                                                                                                                                                                                                                                                                                            |
| DRAWN BY: NJF DATE: 2/22/2019                                                                                                                                                                                                                                                                                                                                                                                                                                                                                                                                                                                                                                                                                                                                                                                                                        |
| CHECKED BY: MJB DRAWING NO. AL2 - 0                                                                                                                                                                                                                                                                                                                                                                                                                                                                                                                                                                                                                                                                                                                                                                                                                  |
| CSE JOB NO.: 18-078 SHEET 1 OF 4                                                                                                                                                                                                                                                                                                                                                                                                                                                                                                                                                                                                                                                                                                                                                                                                                     |
|                                                                                                                                                                                                                                                                                                                                                                                                                                                                                                                                                                                                                                                                                                                                                                                                                                                      |