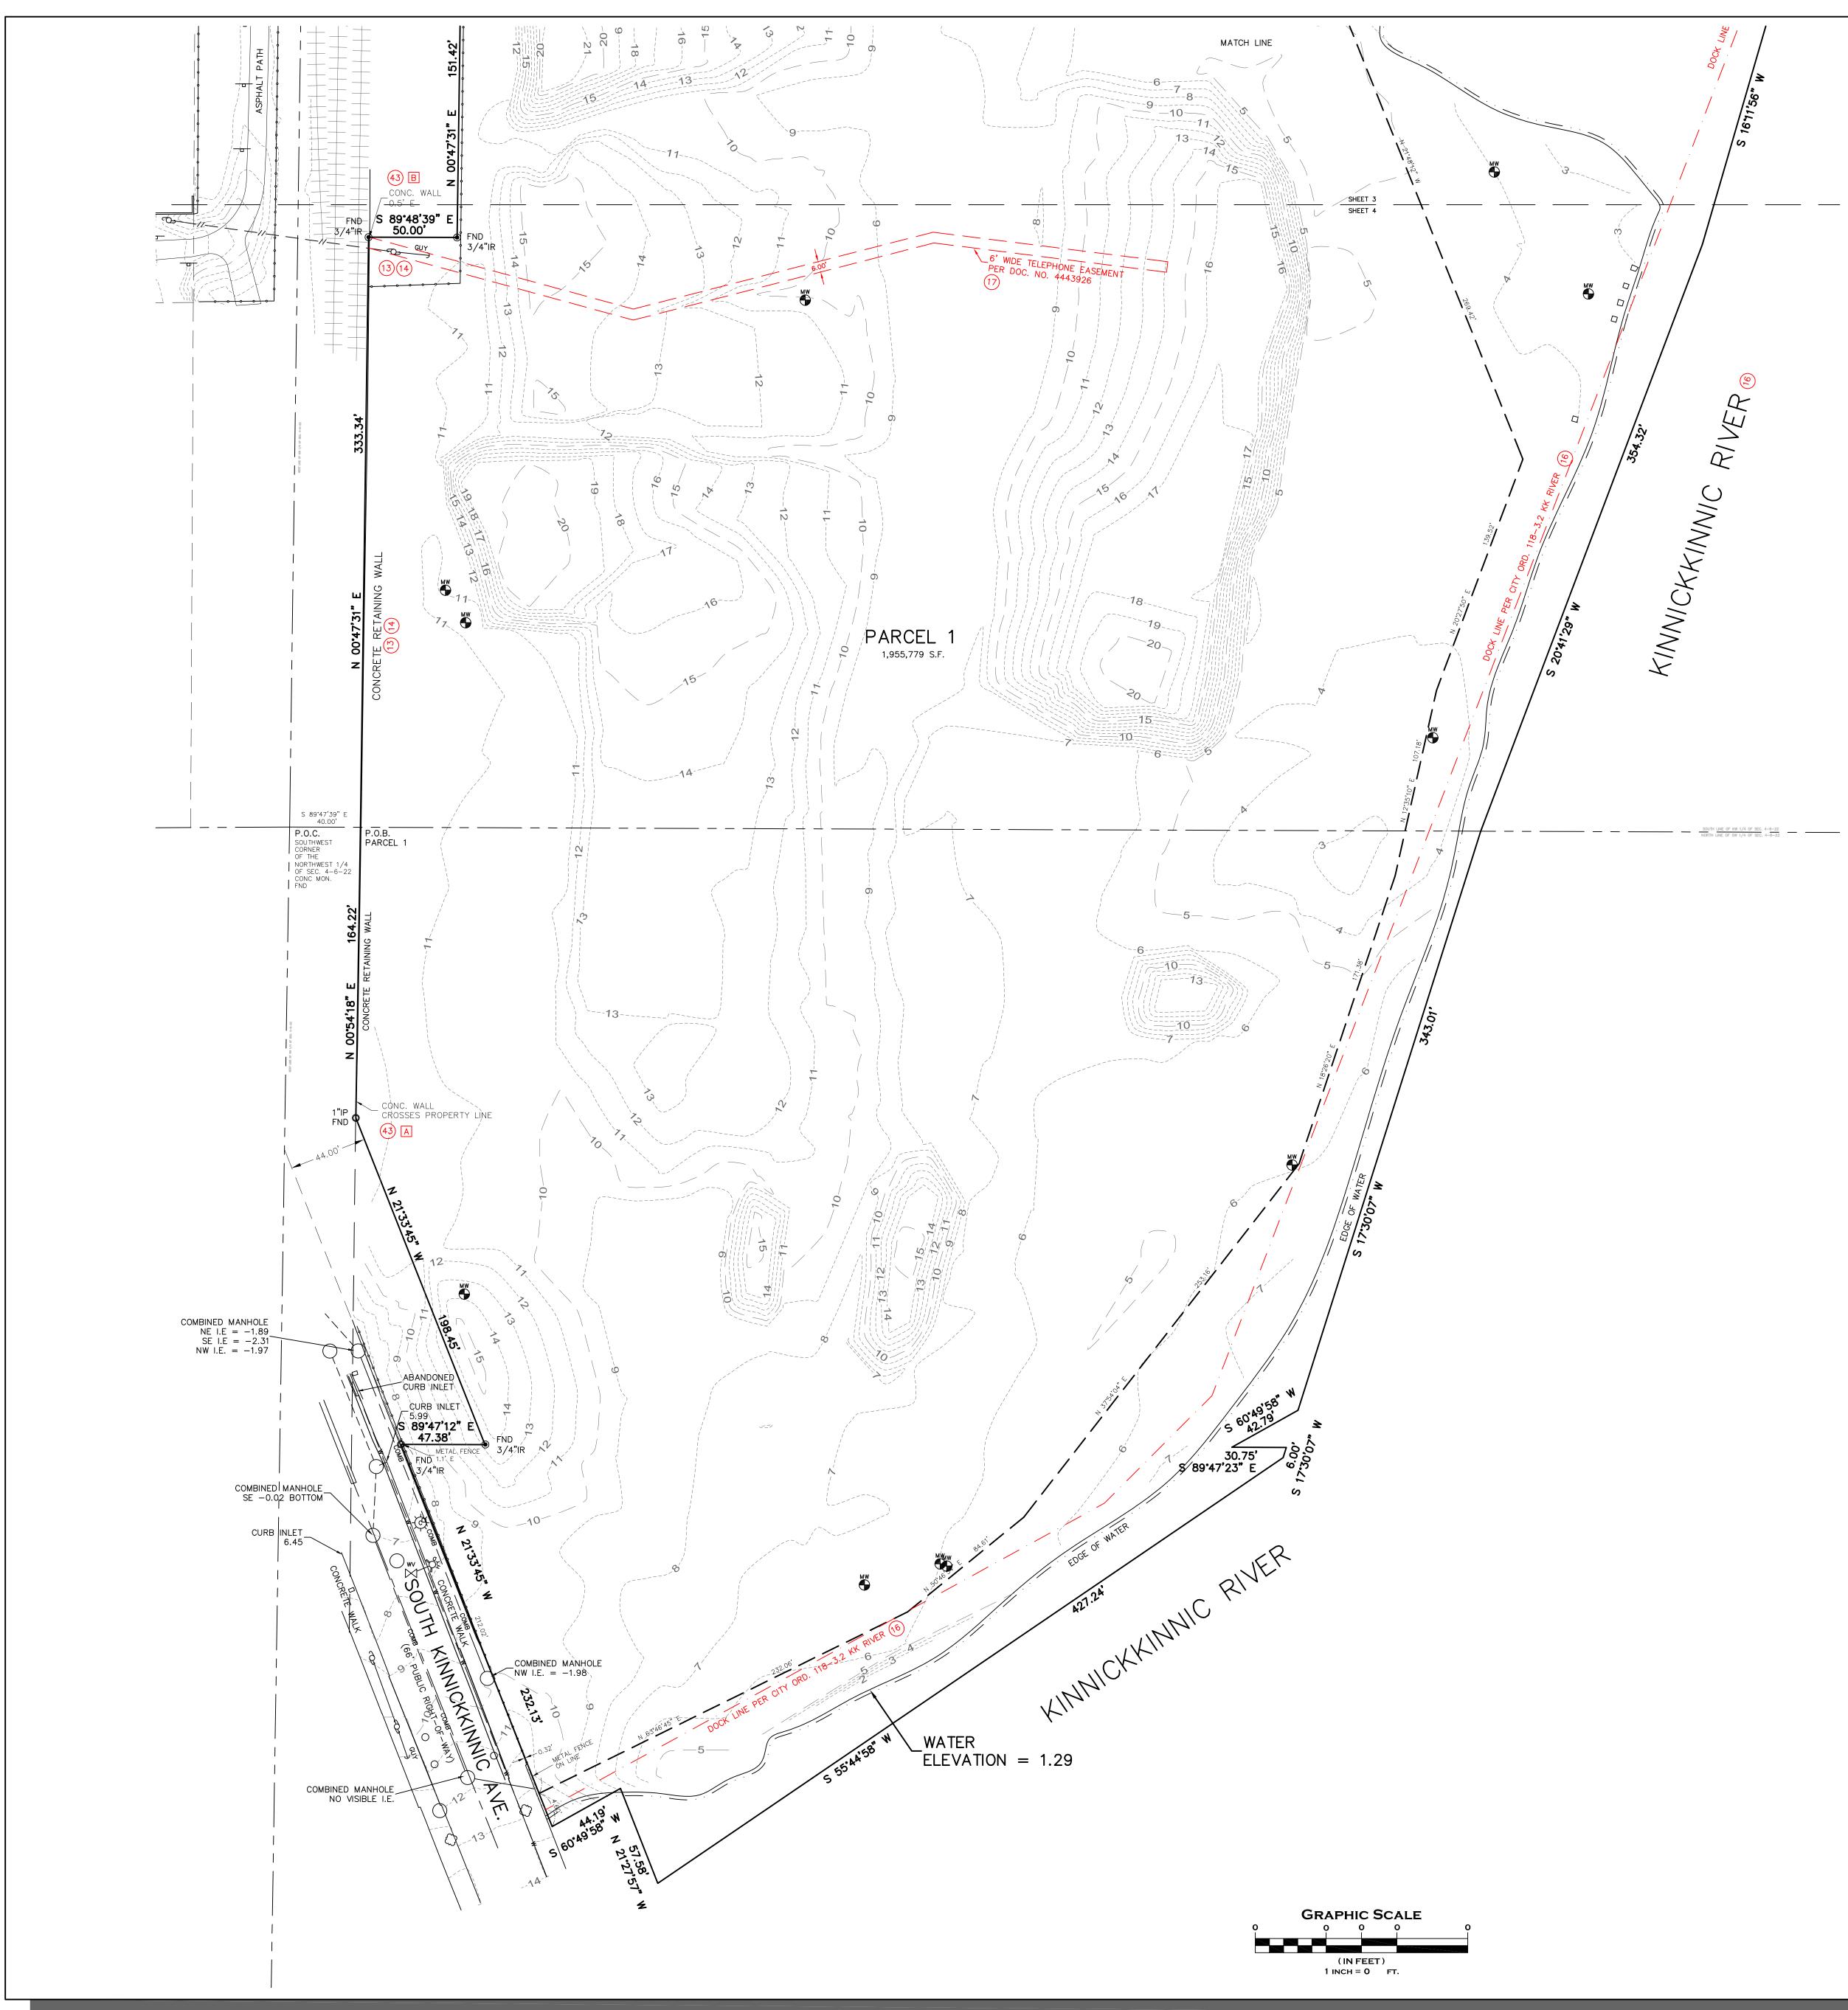

## THAT PART OF THE NORTHWEST 1/4 AND THE SOUTHWEST 1/4 OF SECTION 4 IN TOWN 6 NORTH, RANGE 22 EAST, IN THE CITY OF MILWAUKEE, COUNTY OF MILWAUKEE, STATE OF WISCONSIN, WHICH IS BOUNDED AND DESCRIBED AS FOLLOWS: COMMENCING AT A POINT IN THE SOUTH LINE OF THE NORTHWEST 1/4 OF SAID SECTION 40.00 FEET SOUTH 89'47' 45" EAST OF THE SOUTHWEST CORNER OF THE NORTHWEST 1/4 OF SAID SECTION: RUNNING THENCE NORTH 00°46'58" EAST ON A LINE WHICH IS 40.00 FEET EAST OF AND PARALLEL TO THE WEST LINE OF THE NORTHWEST 1/4 OF SAID SECTION 333.35 FEET TO THE SOUTHWEST CORNER OF LOT 1 PARTITION OF THAT PART OF THE NORTHWEST 1/4 OF SECTION 4, IN TOWN 6 NORTH, RANGE 22 EAST, WHICH LIES WEST OF THE 1/4 SECTION LINE; THENCE SOUTH 89'47' 45" EAST ALONG THE SOUTH LINE OF LOT 14 AFORESAID 50.00 FEET TO A POINT; THENCE NORTH 00'46' 58" EAST ALONG THE EAST LINE OF LOT 14 AFORESAID 151.42 FEET TO THE NORTHEAST CORNER OF SAID LOT 14; THENCE SOUTH 89'47' 45" EAST ALONG THE SOUTH LINE OF LOT 7IN SAID SUBDIVISION 26.00 FEET TO A POINT; THENCE NORTH 00'46' 58" EAST ALONG A LINE WHICH IS 116.00 FEET EAST OF AND PARALLEL TO THE WEST LINE OF THE NORTHWEST 1/4 OF SAID SECTION 455.75 FEET TO A POINT WHICH LIES 200.00 FEET NORTH 00°46' 58" EAST OF THE SOUTH LINE OF LOT 5 IN SAID SUBDIVISION; THENCE SOUTH 56'39'10" EAST 365.79 FEET TO A POINTIN THE SOUTH LINE OF SAID LOT 5 WHICH IS 424.30 FEET EAST OF THE SOUTHWEST CORNER OF SAID LOT 5; THENCE SOUTH 74°49' 58" EAST 464.11 FEET TO A POINT IN THE DOCK LINES OF THE KINNICKINNIC RIVER; THENCE SOUTH 20'59' 55" WEST ALONG THE DOCK LINE OF THE KINNICKINNIC RIVER 3.93 FEET TO A POINT; THENCE SOUTH 16"11' 31" WEST ALONG THE DOCK LINE OF THE KINNICKINNIC RIVER 296.93 FEET TO A POINT; THENCE SOUTH 20'45' 27" WEST ALONG THE DOCK LINE OF THE KINNICKINNIC RIVER 354.07 FEET TO A POINT IN THE SOUTH LINE OF THE NORTHWEST 1/4 OF SAID SECTION, SAID POINT BEING 672.66 FEET SOUTH 89'47' 45" EAST OF THE SOUTHWEST CORNER OF THE NORTHWEST 1/4 OF SAID SECTION: THENCE SOUTH 17'29' 34" WEST ALONG THE DOCK LINE OF THE KINNICKINNIC RIVER 343.01 FEET TO A POINT; THENCE SOUTH 60'49' 25" WEST ALONG THE DOCK LINE OF THE KINNICKINNIC RIVER 42.79 FEET TO A POINTIN THE NORTH LINE OF THE SOUTH 50.00 FEET OF LOT 1 IN THE SUBDIVISION OF THE WEST 1/2 OF THE SOUTHWEST 1/4 OF SECTION 4, IN TOWN 6 NORTH, RANGE 22 EAST, COUNTY OF MILWAUKEE, STATE OF WISCONSIN; THENCE SOUTH 89'47' 45" EAST ALONG THE NORTH LINE OF THE SOUTH 50.00 FEET OF LOT 1 AFORESAID 30.75 FEET TO A POINTIN THE OLD ESTABLISHED DOCK LINE OF THE KINNICKINNIC RIVER: THENCE SOUTH 17.29' 34" WEST ALONG THE OLD ESTABLISHED DOCK LINE OF THE KINNICKINNIC RIVER 6.00 FEET TO A POINT; THENCE SOUTH 55'44' 25" WEST ALONG THE OLD ESTABLISHED DOCK LINE OF THE KINNICKINNIC RIVER 427.24 FEET TO A POINT THENCE NORTH 21' 28' 30' WEST ALONG A LINE WHICH IS 44.00 FEET NORTHEASTERLY OF AND PARALLEI TO THE NORTHEASTERLY LINE OF SOUTH KINNICKINNIC AVENUE 57.58 FEET TO A POINTIN THE DOCK LINE OF THE KINNICKINNIC RIVER; THENCE SOUTH 60° 49'

25" WEST ALONG THE DOCK LINE OF THE KINNICKINNIC RIVER 44.40 FEET TO A POINT IN THE NORTHEASTERLY LINE OF SOUTH KINNICKINNIC AVENUE; THENCE NORTH 21°28' 30" WEST ALONG THE NORTHEASTERLY LINE OF SOUTH KINNICKINNIC AVENUE 232.30 FEET TO A POINTIN THE NORTH LINE OF THE SOUTH 50.00 FEET OF LOT 1 IN THE SUBDIVISION OF THE WEST 1/2 OF THE SOUTHWEST 1/4 OF SECTION 4; THENCE SOUTH 89'47' 45" EAST ALONG THE NORTH LINE OF THE SOUTH 50.00 FEET OF LOT 1AFORESAID 47.35 FEET TO A POINT; THENCE NORTH 21'28' 30" WEST ALONG A LINE WHICH IS 44.00 FEET NORTHEASTERLY OF AND PARALLEL TO THE NORTHEASTERLY LINE OF SOUTH KINNICKINNIC AVENUE 199.62 FEET TO A POINT WHICHIS 40.00 FEET EAST OF THE WEST LINE OF THE SOUTHWEST 1/4 OF SAID SECTION; THENCE NORTH 00.53' 55" EAST ALONG A LINE WHICH IS 40 FEET EAST OF AND PARALLEL TO THE WEST LINE OF THE SOUTHWEST 1/4 OF SAID SECTION 163.01 FEET TO THE BEING LOTS 13 AND 17 AND PART OF LOTS 5, 7, 8, 9, 10, 11 AND 12 IN PARTITION OF THAT PART OF THE NORTHWEST 1/4 OF SECTION 4. N TOWN 6

WEST 464.11 FEET TO A POINT IN THE NORTH LINE OF LOT 7 AFORESAID. SAID

ALSO EXCEPTING FROM THE ABOVE PARCELS THAT PART CONTAINED IN QUIT CLAIM DEED RECORDED AS DOCUMENT NO. 4421152.

SAID PARCEL 1 MAY ALSO BE DESCRIBED AS FOLLOWS: ALL OF LOTS 8, 9, 13 AND 17 AND PART OF LOTS 2, 3, 4, 5, 7, 10, 11 and 12 IN GOVERNMENT LOT 1AND ALL OF LOT 2 AND PART OF LOT 10F THE NORTHWEST 1/4 OF THE SOUTHWEST 1/4 ALLIN SECTION 4, TOWNSHIP 6 NORTH, RANGE 22 EAST, IN THE CITY OF MILWAUKEE, COUNTY OF MILWAUKEE, STATE OF WISCONSIN, WHICH IS BOUNDED AND DESCRIBED AS FOLLOWS: COMMENCING AT THE WEST 1/4 CORNER OF SAID SECTION 4; THENCE SOUTH 89'47' 50" EAST COINCIDENT WITH THE NORTH LINE OF SAID NORTHWEST 1/4 OF THE SOUTHWEST 1/4, 40.00 FEET TO A LINE 40 FEET EAST OF AND PARALLEL TO THE WEST LINE OF GOVERNMENT LOT 1 OF SAID SECTION AND THE POINT OF BEGINNING; THENCE NORTH 00°47'31" EAST 333.34 FEET TO THE SOUTHWEST CORNER OF SAID LOT 14; THENCE SOUTH 89'48'39" EAST COINCIDENT WITH THE SOUTH LINE OF SAID LOT 14, 50.00 FEET TO THE EAST LINE OF SAID LOT 14; THENCE NORTH 00°47' 31" EAST COINCIDENT WITH SAID THE EAST LINE, 151.42 FEET TO THE SOUTH LINE OF SAID LOT 7; THENCE SOUTH 89'47' 50" EAST COINCIDENT WITH SAID SOUTH LINE, 26.00 FEET TO A LINE 116 FEET EAST OF AND PARALLEL TO THE WEST LINE OF GOVERNMENT LOT 10F SAID SECTION; THENCE NORTH 00'47' 31" EAST COINCIDENT WITH SAID LINE, 1993.03 FEET TO THE SOUTH LINE OF EAST GREENFIELD AVENUE AND 0.2 FEET NORTH OF A FOUND 1" IRON PIPE: THENCE NORTH 89'57' 14" EAST COINCIDENT WITH SAID SOUTH LINE, 183.59 FEET TO THE WEST LINE OF THE RAILROAD AND A POINT OF A CURVE; THENCE 821.73 FEET COINCIDENT WITH SAID WEST LINE AND A CURVE TO THE LEFT HAVING A RADIUS OF 2914.83 FEET AND A CHORD BEARING AND CHORD DISTANCE OF SOUTH 31'03' 21" EAST 819.01 FEET: THENCE SOUTH 39'07' 55" EAST COINCIDENT WITH SAID LINE. 598.41 FEFT: THENCE SOUTH 03"22' 18" WEST COINCIDENT WITH SAID LINE 45.72 FEET TO THE WEST DOCK LINE OF THE KINNICKINNIC RIVER; THENCE SOUTH 21° 02'15" WEST COINCIDENT WITH SAID WEST DOCK LINE, 698.17 FEET; THENCE SOUTH 16'11' 56" WEST 296.93 FEET; THENCE SOUTH 20'41' 29" WEST 354.32 FEET; THENCE SOUTH 17'30'07" WEST 343.01 FEET; THENCE SOUTH 60°49'58" WEST 42.79 FEET; THENCE SOUTH 89°47' 12" EAST 30.75 FEET; THENCE SOUTH 17'30'07" WEST 6.00 FEET; THENCE SOUTH 55'44' 58" WEST 427.24 FEET; THENCE NORTH 21'27' 57" WEST 57.58 FEET TO A FOUND 5/8" REBAR: THENCE SOUTH 60'49' 58" WEST 44.19 FEET TO THE NORTHEAST LINE OF SOUTH KINNICKINNIC AVENUE; THENCE NORTH 21'33' 45" WEST COINCIDENT WITH SAID NORTHEAST LINE, 232.13 FEET; THENCE SOUTH 89'47'12" EAST 47.38 FEET TO A LINE 44 FEET NORTHEASTERLY OF AND PARALLEL TO THE NORTHEASTERLY LINE OF SOUTH KINNICKINNIC AVENUE AND 0.3 FEET WEST OF A FOUND 5/8" REBAR; THENCE NORTH 21° 33' 45" WEST COINCIDENT WITH SAID NORTHEAST LINE, 198.45 FEET TO A LINE 40.00 FEET EAST OF AND PARALLEL TO THE WEST LINE OF SAID SOUTHWEST 1/4; THENCE NORTH 00°54'18" EAST COINCIDENT WITH SAID LINE, 164.22 FEET TO THE POINT OF BEGINNING.