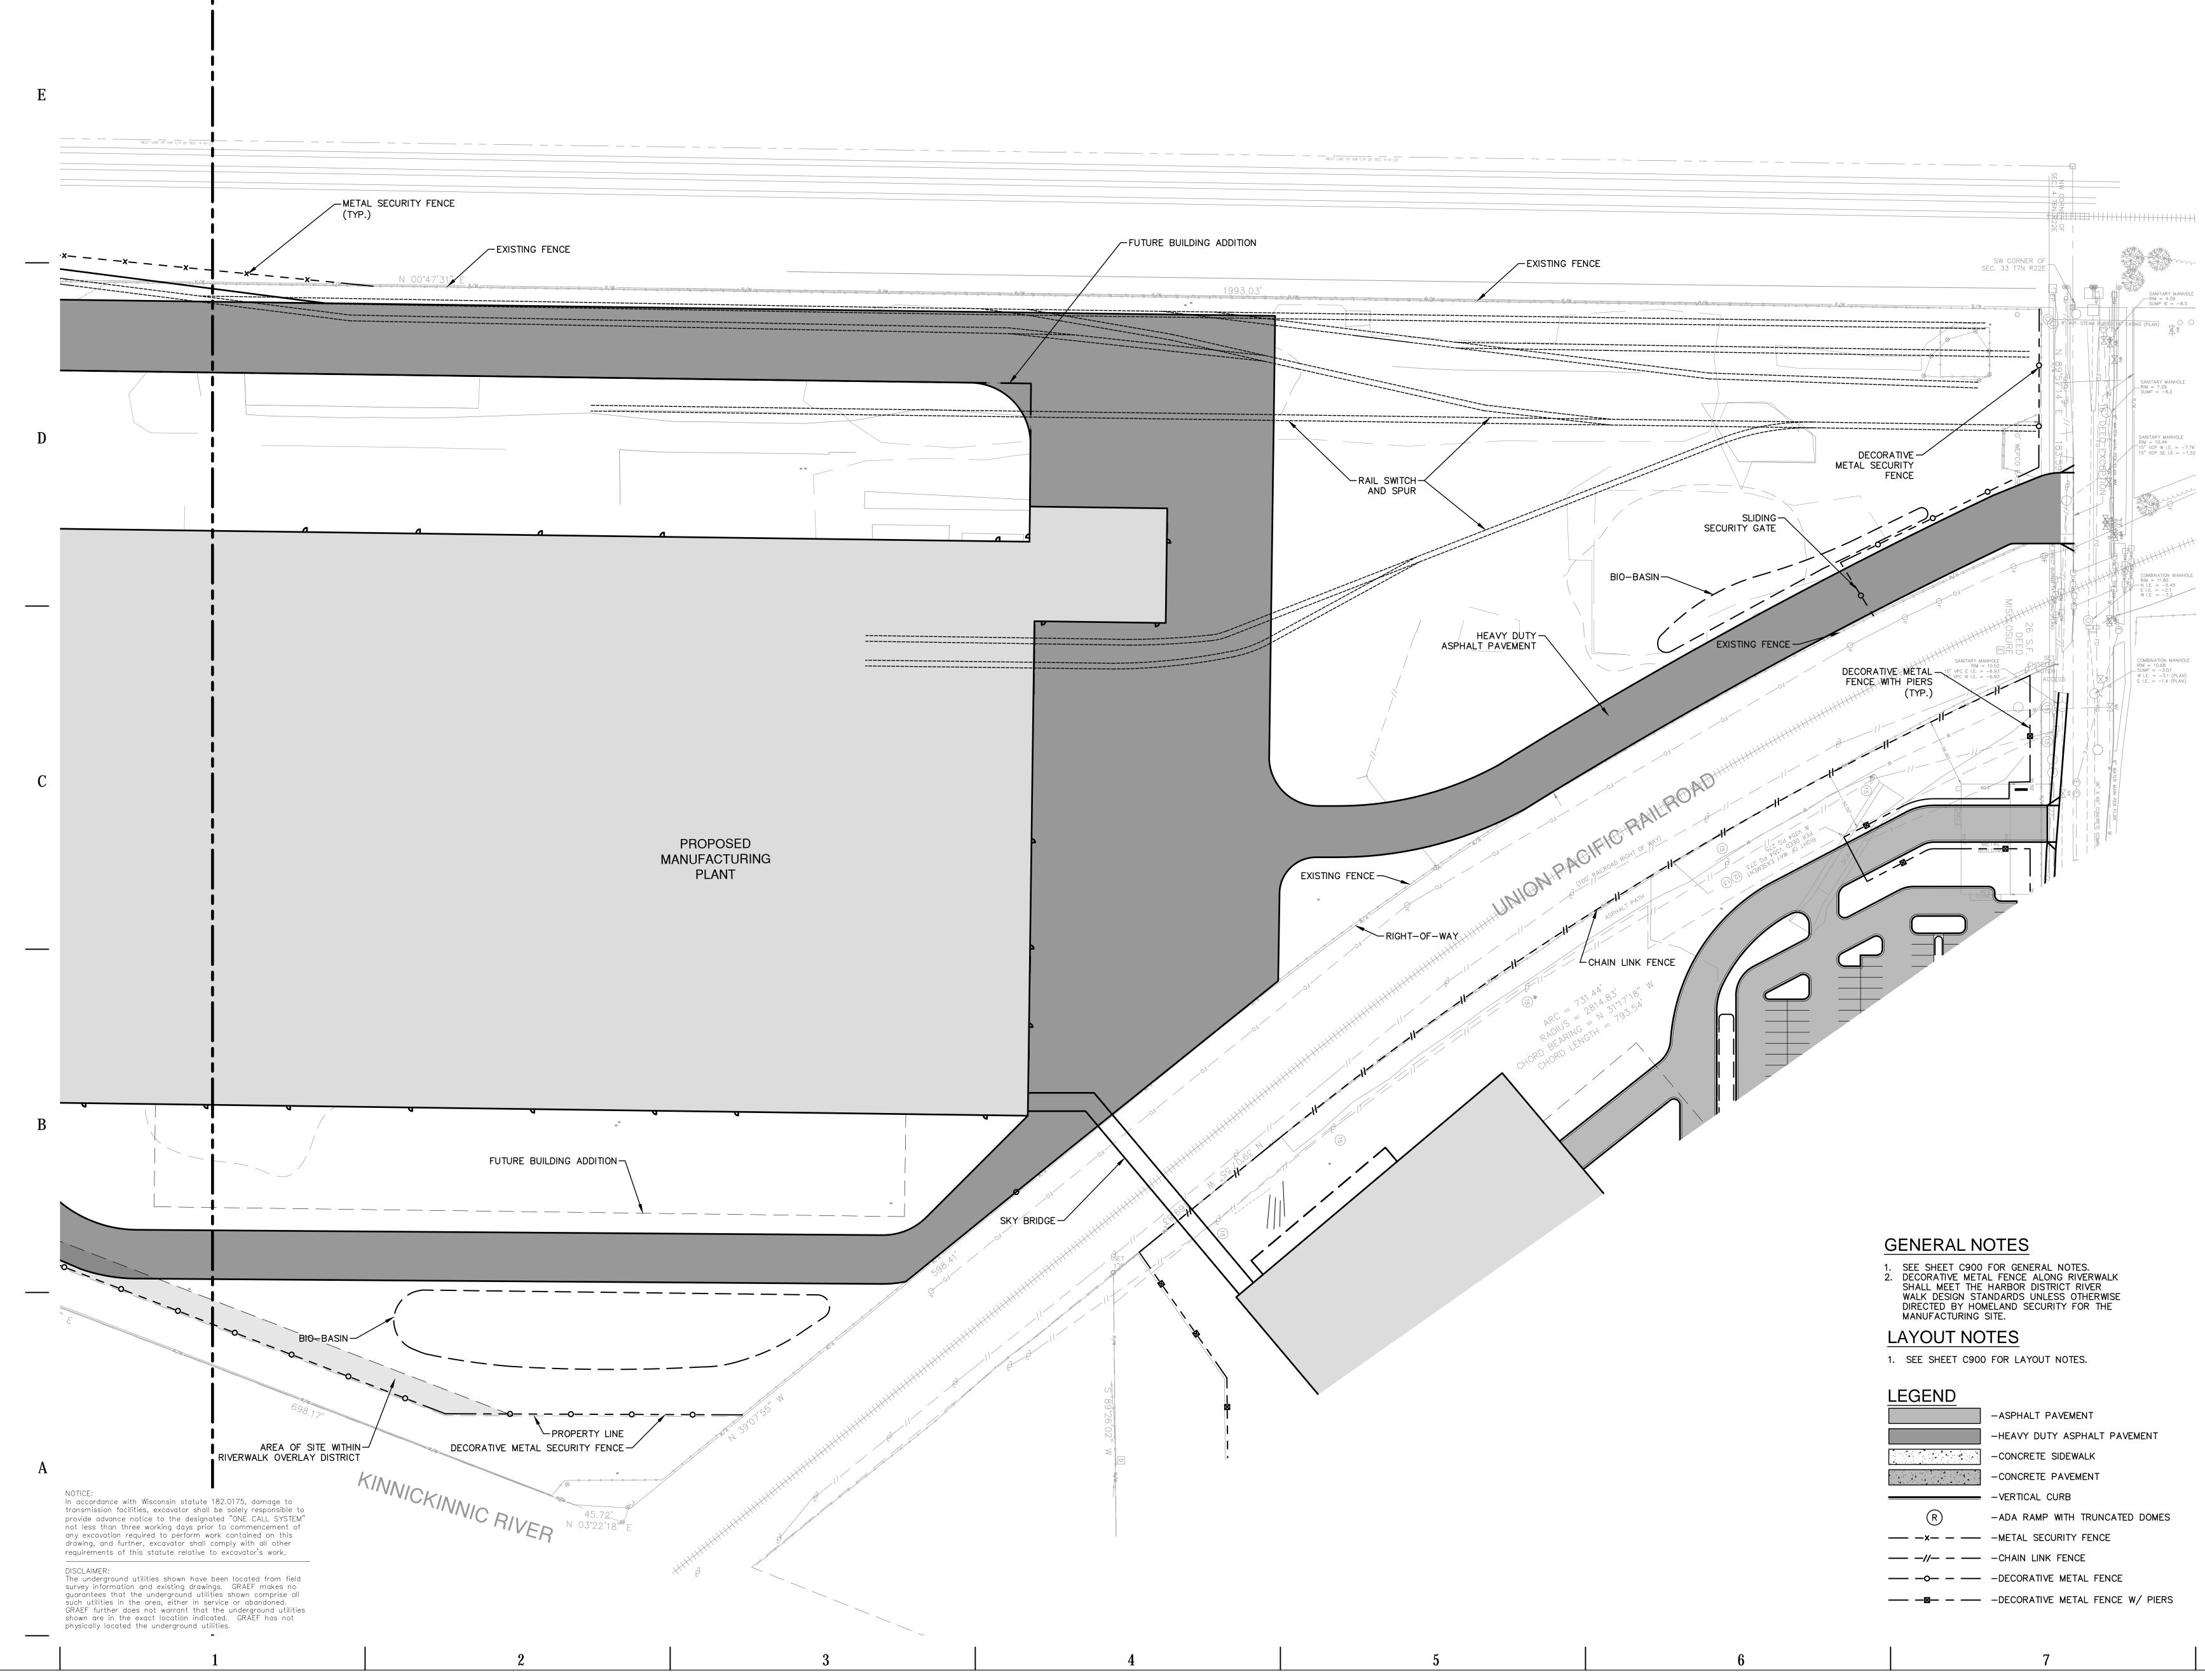

5

SCALE:

|            | -ASPHALT PAVEMENT                |
|------------|----------------------------------|
|            | -HEAVY DUTY ASPHALT PAVEMENT     |
| 4 4        | -CONCRETE SIDEWALK               |
|            | -CONCRETE PAVEMENT               |
|            | -VERTICAL CURB                   |
| R          | -ADA RAMP WITH TRUNCATED DOMES   |
| — —×— — —  | -METAL SECURITY FENCE            |
| //         | -CHAIN LINK FENCE                |
| — — o— — — | -DECORATIVE METAL FENCE          |
| — —ø— — —  | -DECORATIVE METAL FENCE W/ PIERS |
|            |                                  |