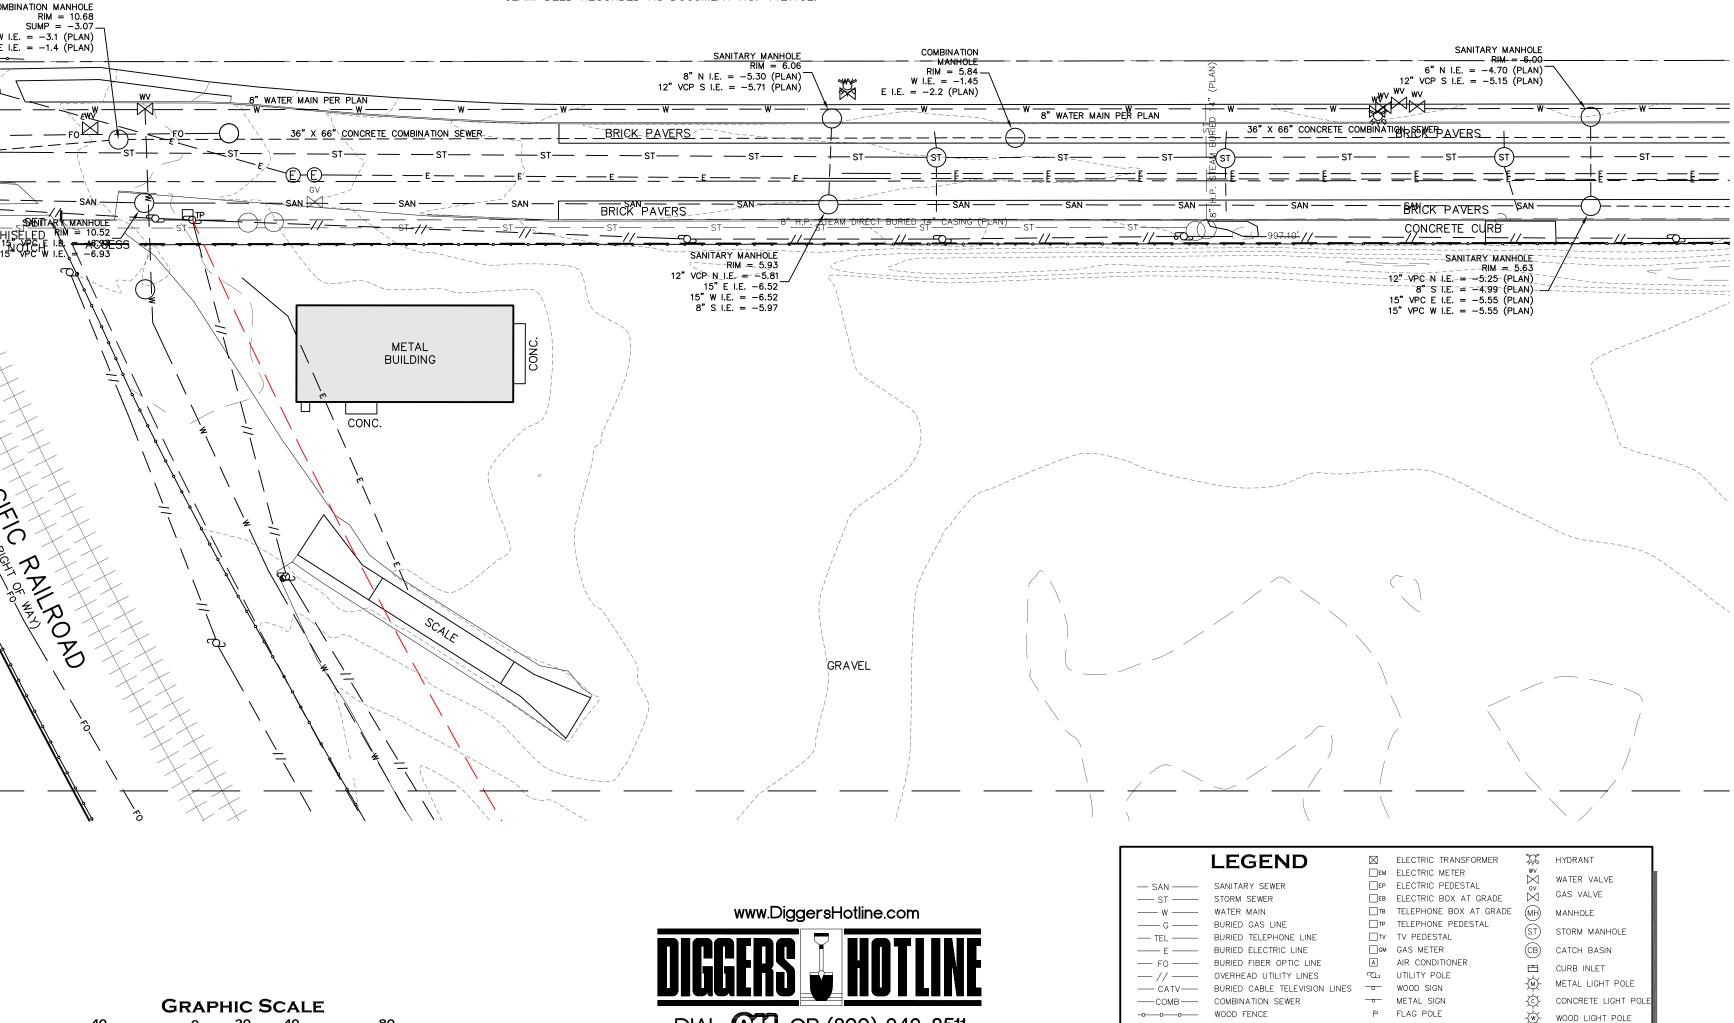

METAL FENCE CORNER EXTENDS EAST OVER EAST LINE A DISTANCE OF 1.0' AS SHOWN HEREON.

COMBINATION MANHO

RIM = 10.68SUMP = -3.07

SHUTTAR MANHOLE

RIM = 10.52

≁€

W I.E. = -3.1 (PLAN)

E I.E. = -1.4 (PLAN)

COMBINATION MANHO

<u>↓</u>Ем <mark>↓€М</mark>Ем <del>\_ </del>Ем –

RIM = 11.80

 $\mathcal{O} \mathbf{V}$ 77

3

₩ I.E. = -3.2

UTILITY POLES AND GUY WIRES APPEAR TO EXIST OUTSIDE OF EASEMENTS OF RECORD.

8" WATER MAIN PER PLAN

SAN \_\_\_\_ SAN \_\_\_\_ SAN \_\_\_\_ SAN \_\_\_\_ SAN \_\_\_\_ SAN \_\_\_\_ Г

METAL

BUILDING

CONC