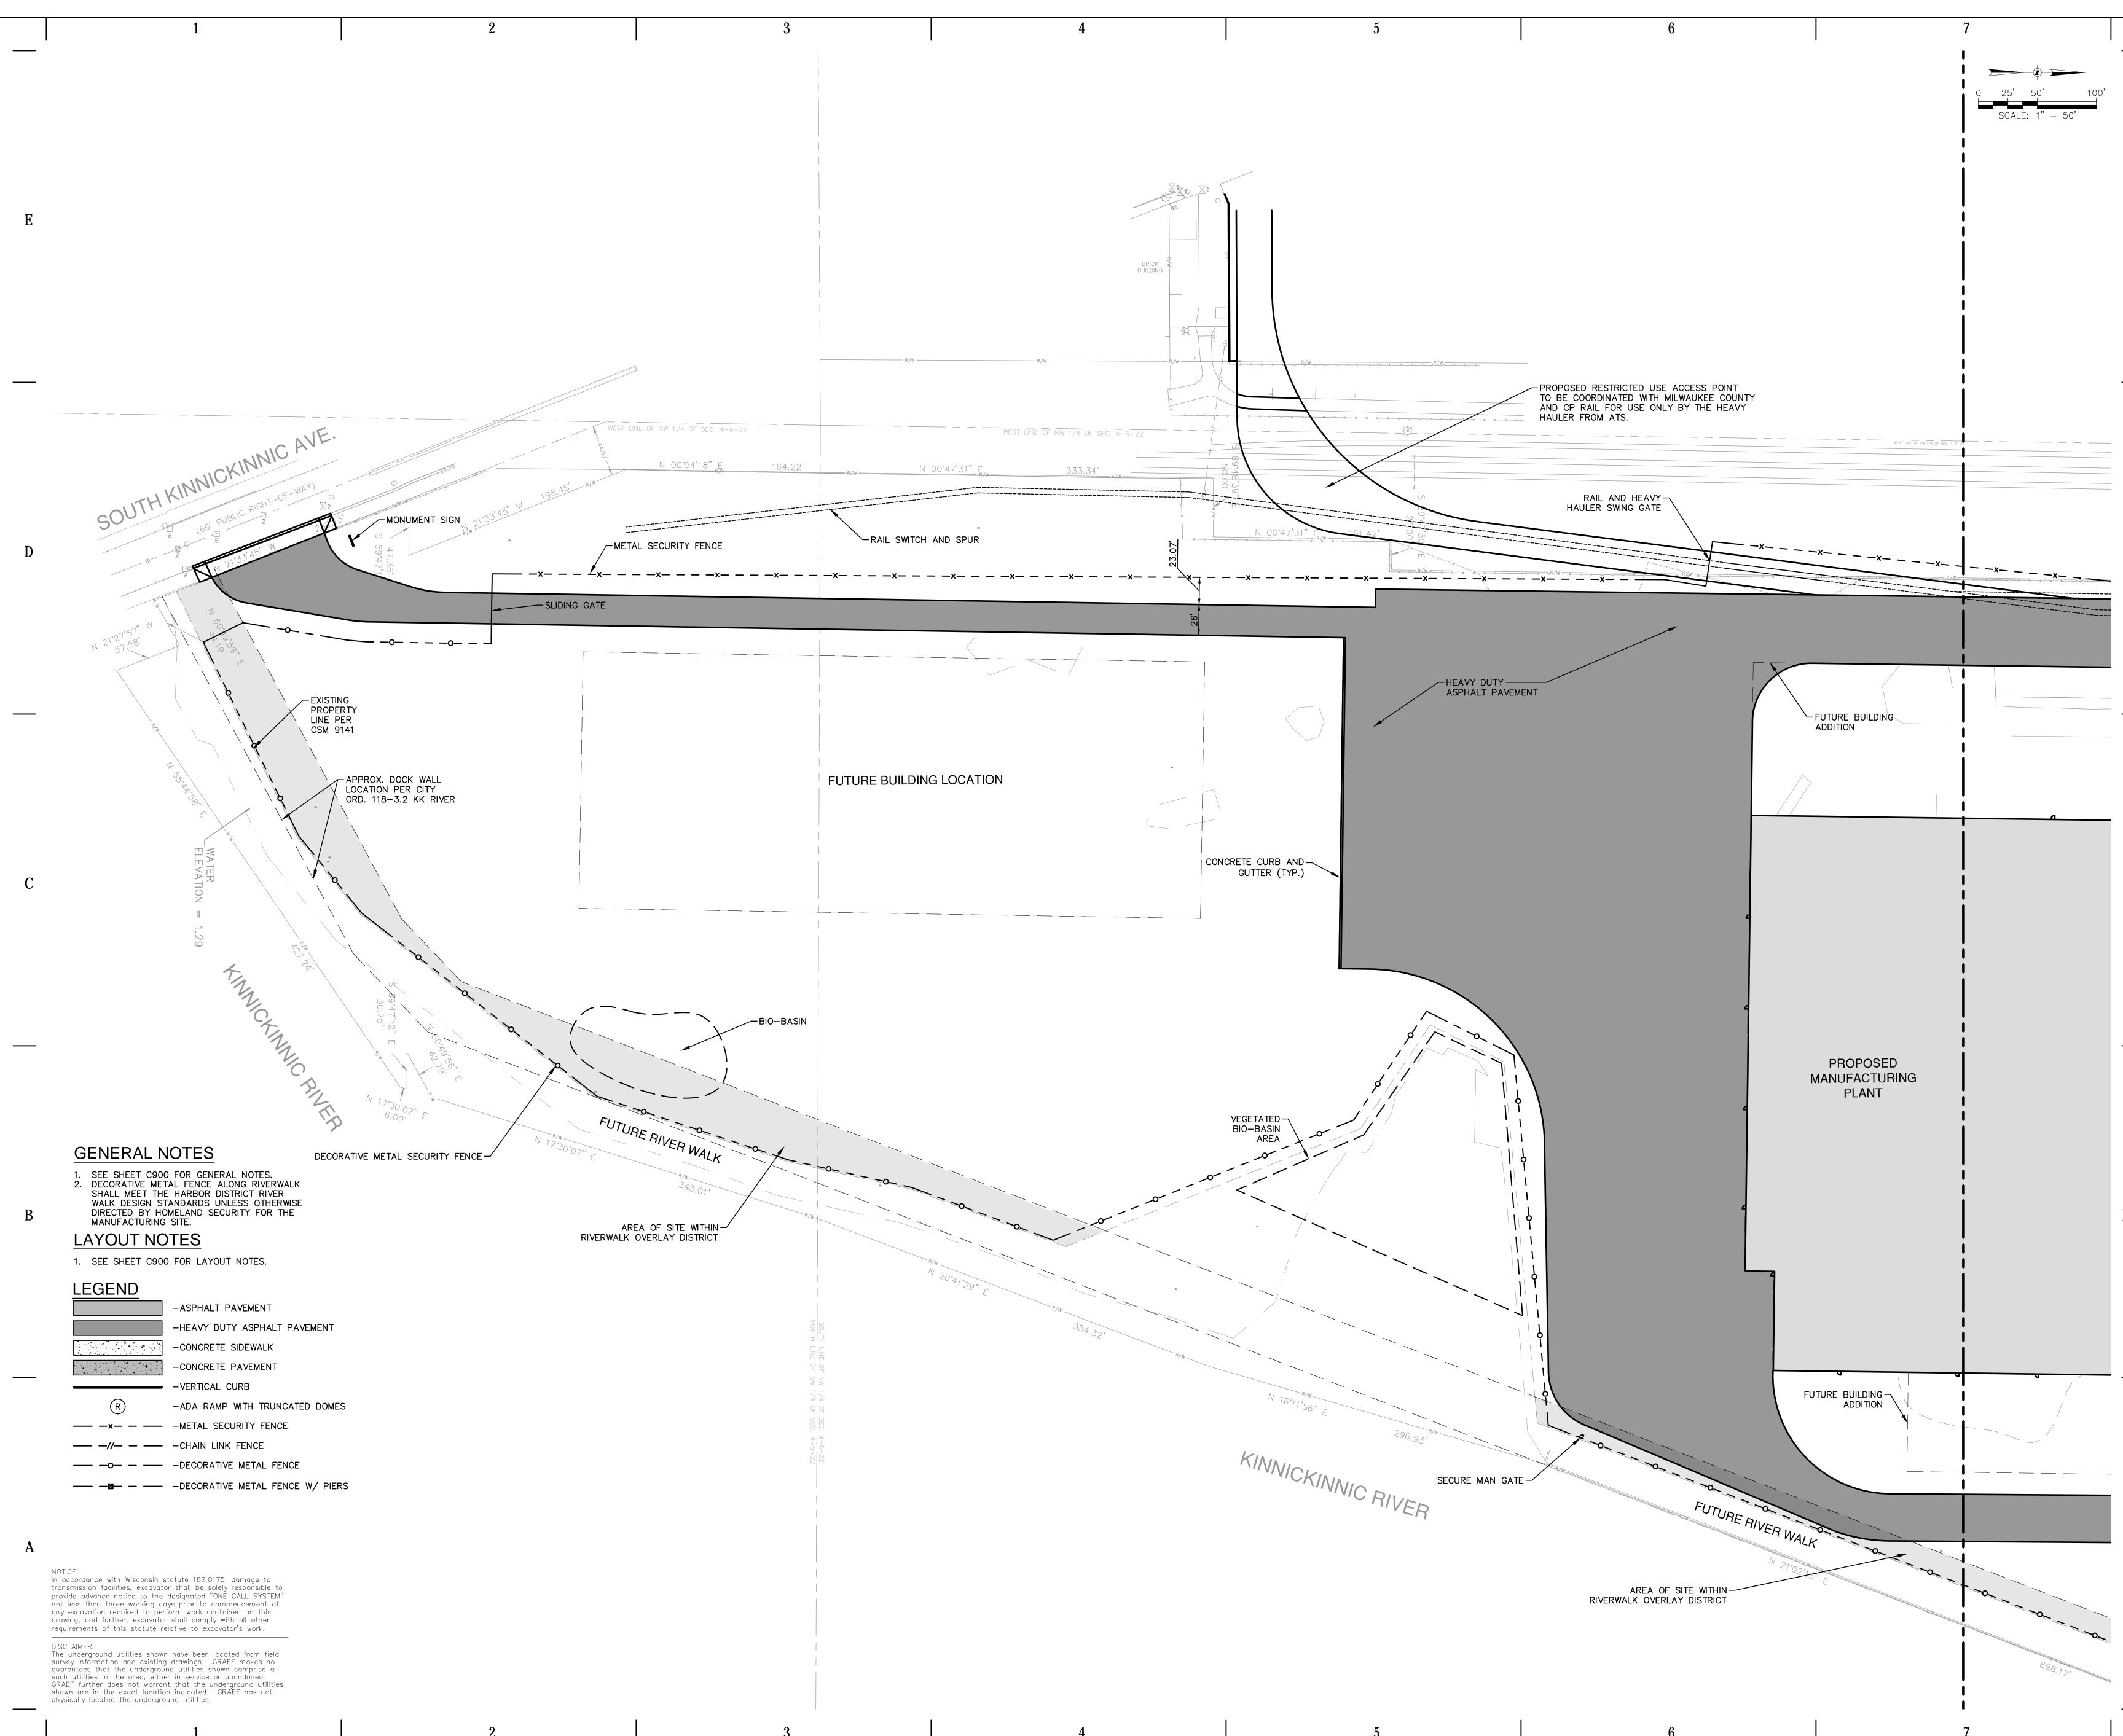

5

SCALE:

|            | -ASPHALT PAVEMENT                |
|------------|----------------------------------|
|            | -HEAVY DUTY ASPHALT PAVEMENT     |
| 4 4        | -CONCRETE SIDEWALK               |
|            | -CONCRETE PAVEMENT               |
|            | -VERTICAL CURB                   |
| R          | -ADA RAMP WITH TRUNCATED DOMES   |
| — —×— — —  | -METAL SECURITY FENCE            |
| //         | -CHAIN LINK FENCE                |
| — — o— — — | -DECORATIVE METAL FENCE          |
| — —ø— — —  | -DECORATIVE METAL FENCE W/ PIERS |
|            |                                  |