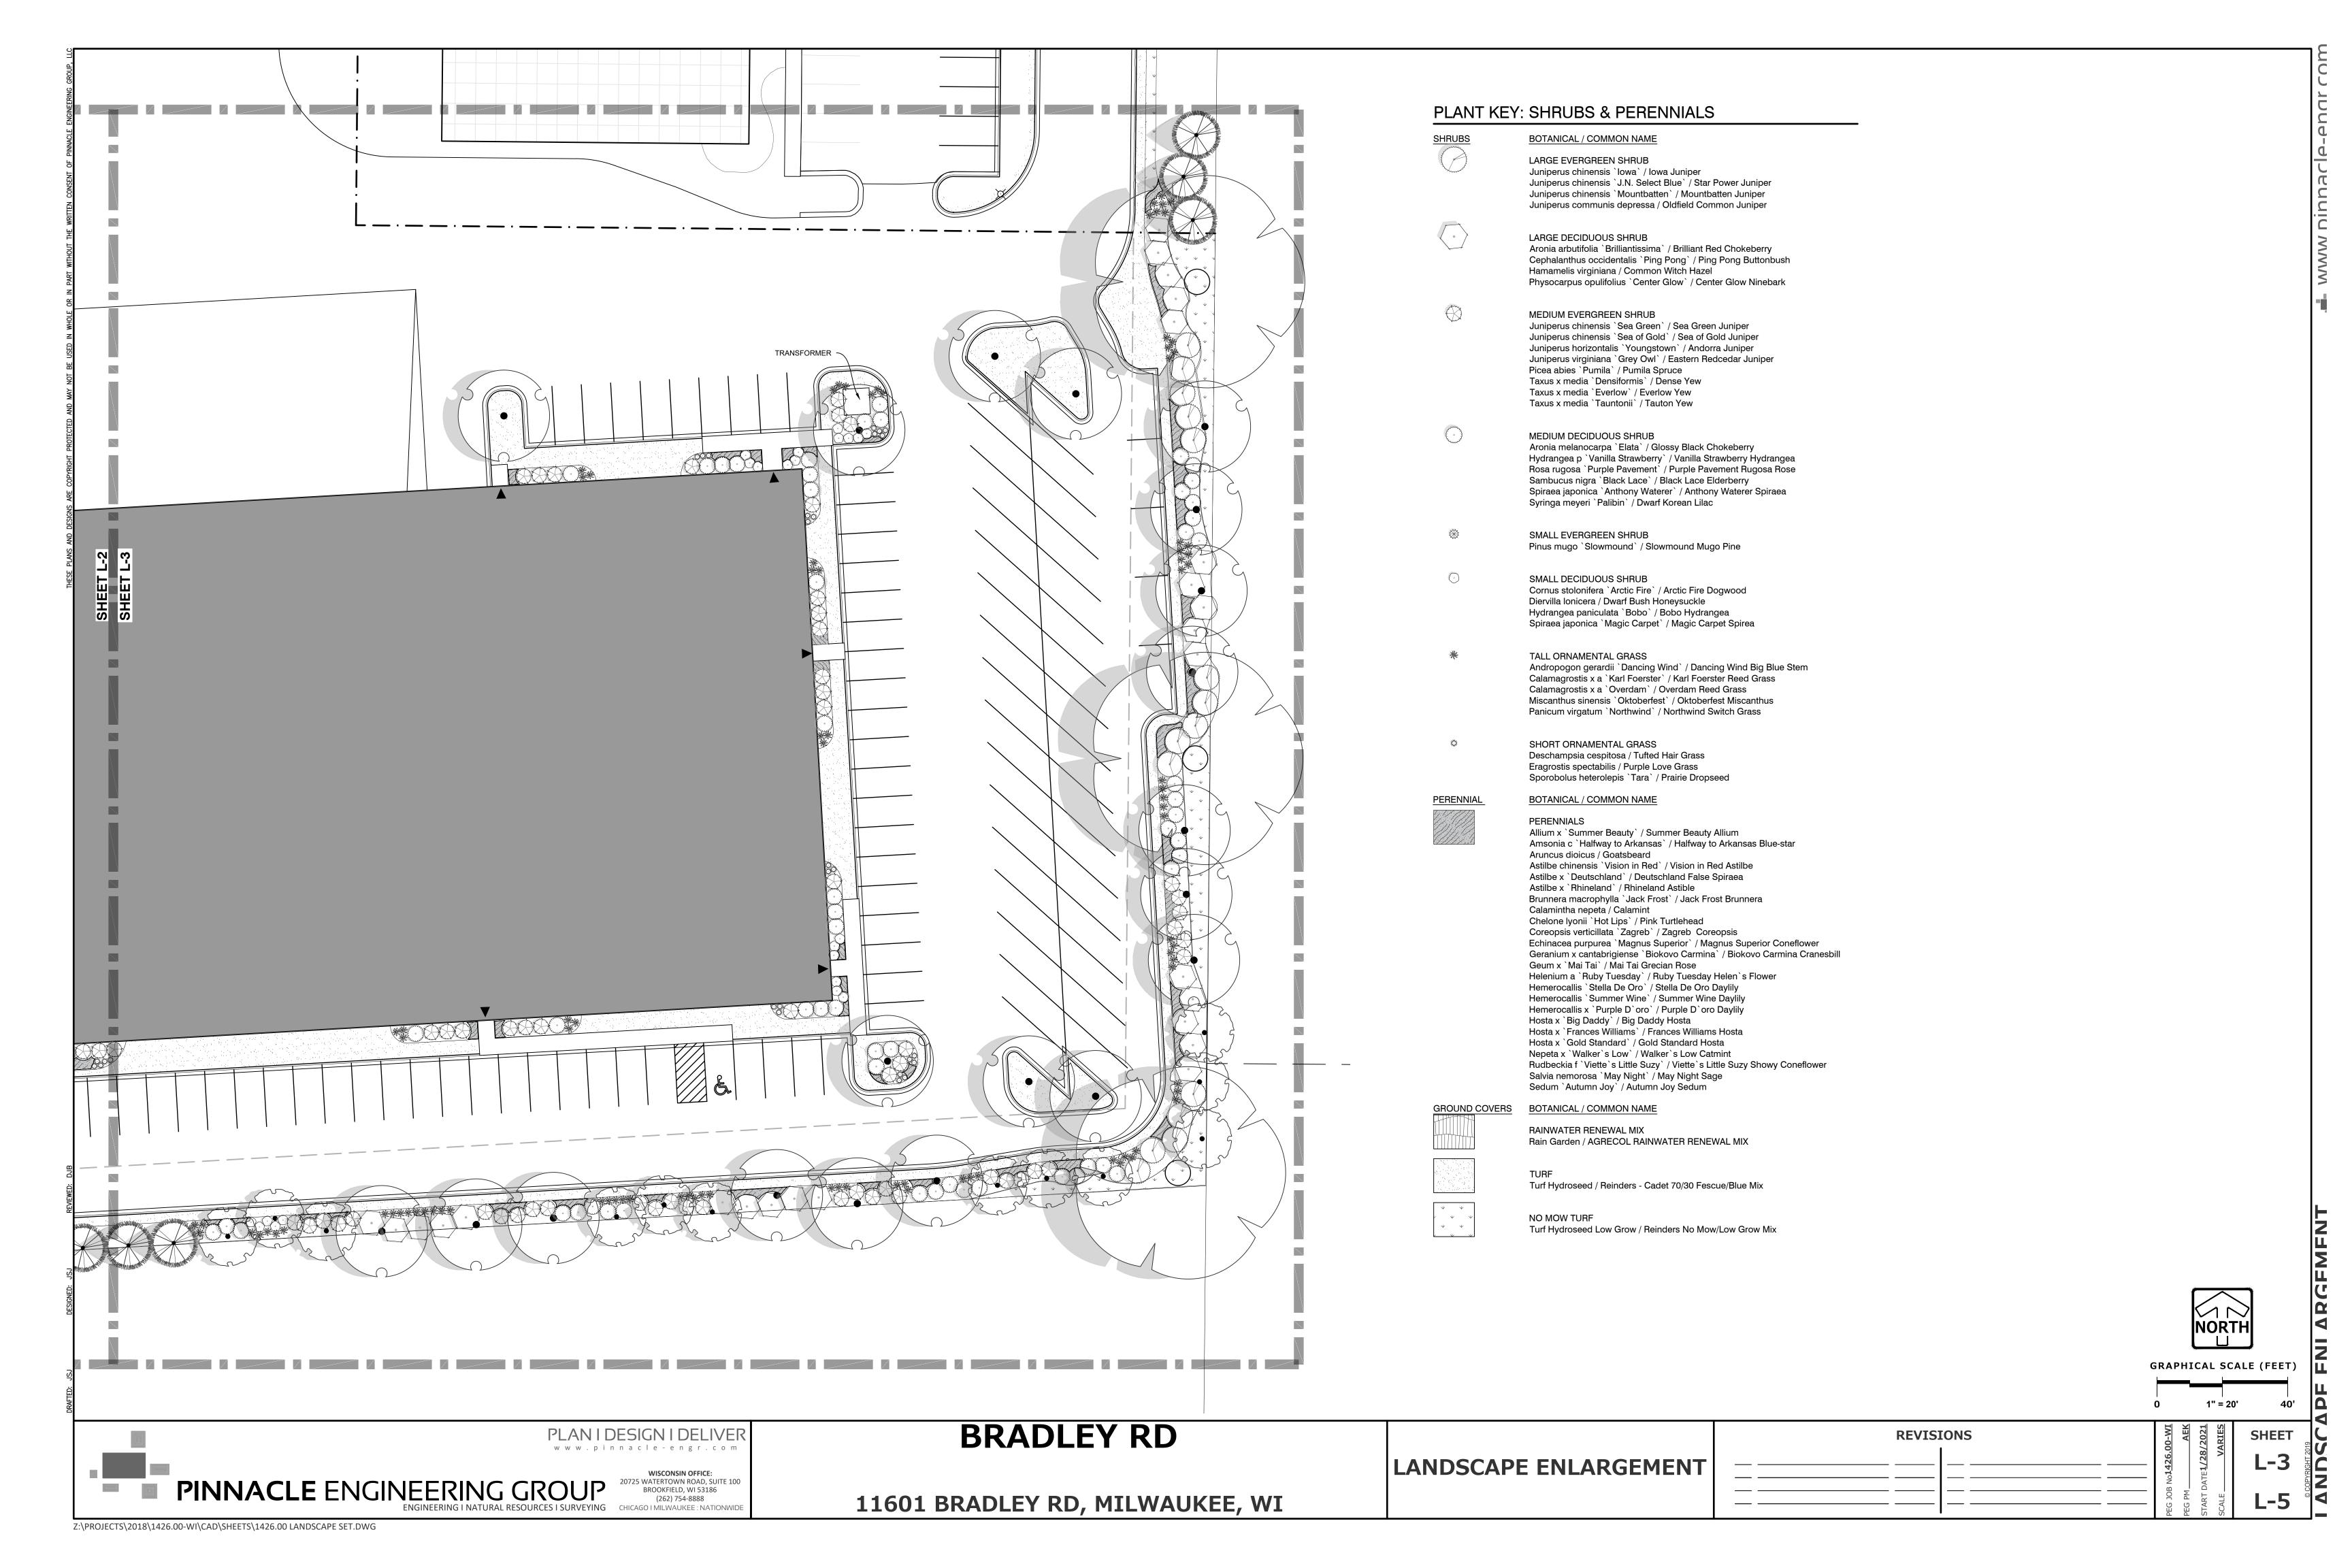

# 11601 W. BRADLEY ROAD

NEW MULTI-TENANT INDUSTRIAL DEVELOPMENT

Z:\PROJECTS\2018\1426.00-WI\CAD\SHEETS\1426.00 LANDSCAPE SET.DWG

- 1. THE LAYOUT OF ALL PLANTING BEDS AND INDIVIDUAL TREES AND SHRUBS SHALL BE STAKED BY THE CONTRACTOR IN ADVANCE OF INSTALLATION. FLAGGING, STAKES, OR PAINT MAY BE USED TO DELINEATE LOCATIONS AS SCALED FROM THE PLANS. AN APPROVED REPRESENTATIVE WILL REVIEW THESE LOCATIONS WITH THE CONTRACTOR AND MAKE MINOR ADJUSTMENTS AS NECESSARY. BED LAYOUT SHALL ALSO INCLUDE PERENNIAL GROUPINGS BY SPECIES.
- 2. THE CONTRACTOR IS RESPONSIBLE FOR INDEPENDENTLY DETERMINING THE PLANT MATERIAL QUANTITIES REQUIRED BY THE LANDSCAPE PLANS. REPORT ANY DISCREPANCIES TO THE LANDSCAPE ARCHITECT.
- 3. NO PLANT MATERIAL OR PLANT SIZE SUBSTITUTIONS WILL BE ACCEPTED UNLESS APPROVAL BY THE LANDSCAPE ARCHITECT. ANY CHANGES SHALL BE SUBMITTED TO THE LANDSCAPE ARCHITECT IN WRITING PRIOR TO INSTALLATION.
- ALL BNB STOCK SHALL BE NURSERY GROWN IN A CLAY LOAM SOIL FOR A MINIMUM OF THREE GROWING SEASONS WITHIN 200 MILES OF PROJECT LOCATION, IN A ZONE COMPATIBLE WITH USDA HARDINESS ZONE 5A. SEED SHALL BE PROVIDED FROM A NURSERY (WITHIN 200 MILES) WITH A SIMILAR PLANT HARDINESS ZONE AS PROJECT LOCATION. EXISTING SOIL SHALL BE AMENDED PER SOIL ANALYSIS REPORT TO ENSURE A PROPER GROWING MEDIUM IS ACHIEVED.
- ALL PLANT MATERIAL SHALL COMPLY WITH STANDARDS DESCRIBED IN AMERICAN STANDARD OF NURSERY STOCK Z60.1 ANSI. LANDSCAPE ARCHITECT OR OWNERS AUTHORIZED REPRESENTATIVE RESERVES THE RIGHT TO INSPECT AND POTENTIALLY REJECT ANY PLANT MATERIAL DEEMED TO NOT MEET THE REQUIRED STANDARDS.
- 6. ALL STOCK SHALL BE FREE OF DISEASES AND HARMFUL INSECTS, DAMAGE, DISORDERS AND DEFORMITIES.
- TREES SHALL HAVE SINGLE. STRAIGHT TRUNKS AND WELL BALANCED BRANCH SYSTEMS. MUTLI-STEM TREES SHALL HAVE 3-4 STRAIGHT TRUNKS AND WELL BALANCED BRANCH SYSTEMS. HEIGHT-TO-CALIPER RATIOS SHALL BE CONSISTENT WITH THE LATEST EDITION OF ANSI Z60.1.
- ROOT SYSTEMS SHALL BE LARGE ENOUGH TO ALLOW FOR FULL RECOVERY OF THE TREE, AND SHALL CONFORM TO STANDARDS AS THEY APPEAR IN THE MOST CURRENT REVISION OF THE AMERICAN ASSOCIATION OF NURSERYMEN'S AMERICAN STANDARD OF NURSERY STOCK ANSI Z60.1.
- BNB TREES SHALL BE DUG WITH A BALL OF SOIL, NOT SOFT BALLED OR POTTED AND SHALL BE FIRM IN THEIR ROOTBALL. ROOT BALL SHALL BE WRAPPED (WITH BIODEGRADABLE MATERIAL). THE TREE ROOT FLARE, OR COLLAR, SHALL BE AT OR WITHIN THE TOP THREE INCHES OF GRADE.
- ALL SPRING TREES MUST BE FRESHLY DUG IN THE MOST RECENT SPRING.
- 11. ALL AUTUMN TREES MUST BE FRESHLY DUG IN THE MOST RECENT AUTUMN.
- 12. TREES SHALL BE ALIVE, HEALTHY AND APPROPRIATELY MOIST, AT TIME OF DELIVERY. TREES SHALL BE SUBJECT TO INSPECTION FOR CONFORMITY TO SPECIFICATION REQUIREMENTS AND APPROVAL BY THE LANDSCAPE ARCHITECT OR OWNERS REPRESENTATIVE. THE LANDSCAPE ARCHITECT OR OWNERS REPRESENTATIVE RESERVES THE RIGHT TO REJECT ANY TREES THAT DO NOT MEET THE SPECIFICATIONS OR THAT HAVE BEEN DAMAGED DURING SHIPMENT. THE LANDSCAPE INSTALLER MUST RECEIVE APPROVAL FROM LANDSCAPE ARCHITECT FOR ANY SUBSTITUTIONS OR ALTERATIONS.
- 13. ALL PLANT MATERIAL SHALL BE INSTALLED IN ACCORDANCE WITH PLANTING DETAILS.
- 14. ALL PLANTING BEDS SHALL HAVE A MINIMUM 10" DEPTH OF PREPARED SOIL. WITH APPROVAL, EXISTING SOIL MAY BE UTILIZED PROVIDED THE PROPER SOIL AMENDMENTS ARE TILLED THOROUGHLY INTO THE TOP 10" OF SOIL. REFER TO SOIL PLACEMENT NOTES.
- 15. WHILE PLANTING TREES AND SHRUBS, BACKFILL 3 OF PLANTING HOLE AND WATER TREE THOROUGHLY BEFORE INSTALLING THE REMAINDER OF SOIL MIXTURE. AFTER ALL SOIL HAS BEEN PLACED INTO THE PLANTING HOLE WATER THOROUGHLY AGAIN.
- 16. THE CONTRACTOR MUST LABEL ALL TREES WITH THE COMMON AND BOTANICAL NAMES PRIOR TO FINAL INSPECTION.
- 17. OAK TREES SHALL BE TREATED FOR TWO-LINE CHESTNUT BORER BOTH AT THE TIME OF INSTALLATION AND DURING THE SECOND GROWING SEASON.
- 18. ALL PLANTING BEDS SHALL BE MULCHED WITH 3" DEEP SHREDDED HARDWOOD MULCH, AND ALL TREES PLANTED IN TURF AREAS SHALL RECEIVE A 3" DEEP SHREDDED HARDWOOD MULCHED RING AS SHOWN IN PLANTING DETAILS.
- 19. ALL PLANTING BEDS AND TREE RINGS SHALL HAVE A 4" DEEP TRENCHED BED EDGE CREATED BY EITHER A FLAT LANDSCAPE SPADE OR MECHANICAL EDGER. BED EDGES ARE TO BE CUT CLEAN AND SMOOTH AS SHOWN ON LANDSCAPE PLANS WITH A CLEAN DEFINITION BETWEEN TURF AND PLANTING AREAS.
- 20. ALL TURF SEED AREAS SHALL RECEIVE A MINIMUM OF 6" DEPTH OF TOPSOIL. WITH APPROVAL, EXISTING SOIL MAY BE UTILIZED PROVIDED THE PROPER SOIL AMENDMENTS ARE TILLED THOROUGHLY INTO THE TOP 6" OF SOIL AS INDICATED IN THE SOIL PLACEMENT NOTES. REQUIRED AMENDMENTS SHALL BE DETERMINED BASED ON A SOIL ANALYSIS TO BE PERFORMED. ALL TOPSOIL AMENDMENT SHALL BE AGED WEED FREE MANURE OR CLASS 1 ORGANIC MATTER.
- 21. FOR LAWN SEEDING, APPLY A STARTER FERTILIZER AND SEED UNIFORMLY AT THE RATE RECOMMENDED BY MANUFACTURER, AND PROVIDE A MULCH COVERING THAT IS SUITABLE TO PROMOTE SEED GERMINATION AND TURF ESTABLISHMENT. CONTRACTOR TO PROVIDE FERTILIZER, SEED, AND MULCH SPECIFICATIONS TO THE LANDSCAPE ARCHITECT FOR APPROVAL PRIOR TO INSTALLATION. EROSION CONTROL MEASURES ARE TO BE INSTALLED IN THOSE AREAS REQUIRING STABILIZATION (SWALES, SLOPES EXCEEDING 1:3, AND THOSE LOCATIONS INDICATED IN CIVIL DRAWINGS).
- 22. THE CONTRACTOR TO ENSURE A SMOOTH, UNIFORM QUALITY TURF IS ACHIEVED WITH NO BARE SPOTS LARGER THAN 6" X 6". ANY BARE SPOTS LARGER THAN 6" X6" AT THE END OF ESTABLISHMENT PERIOD SHALL BE RESEEDED AT THE CONTRACTORS EXPENSE TO OBTAIN A DENSE, UNIFORM LAWN.
- 23. ALL FINISH GRADING AND LAWN AREAS TO BE INSTALLED BY LANDSCAPE CONTRACTOR
- 24. ALL DISTURBED AREAS WITHIN THE PROJECT SHALL BE RESTORED TO ORIGINAL OR BETTER CONDITION.
- 25. ALL DISTURBED AREAS OUTSIDE THE LIMITS OF WORK SHALL BE RESTORED TO ORIGINAL OR BETTER CONDITION AT NO ADDITIONAL COST TO THE OWNER.
- 26. THE CONTRACTOR SHALL VERIFY ALL EXISTING UTILITIES, INCLUDING ANY IRRIGATION LINES, PRIOR TO DIGGING. CONSULT DIGGERS HOTLINE.
- 27. TREES SHALL BE INSTALLED NO CLOSER THAN: