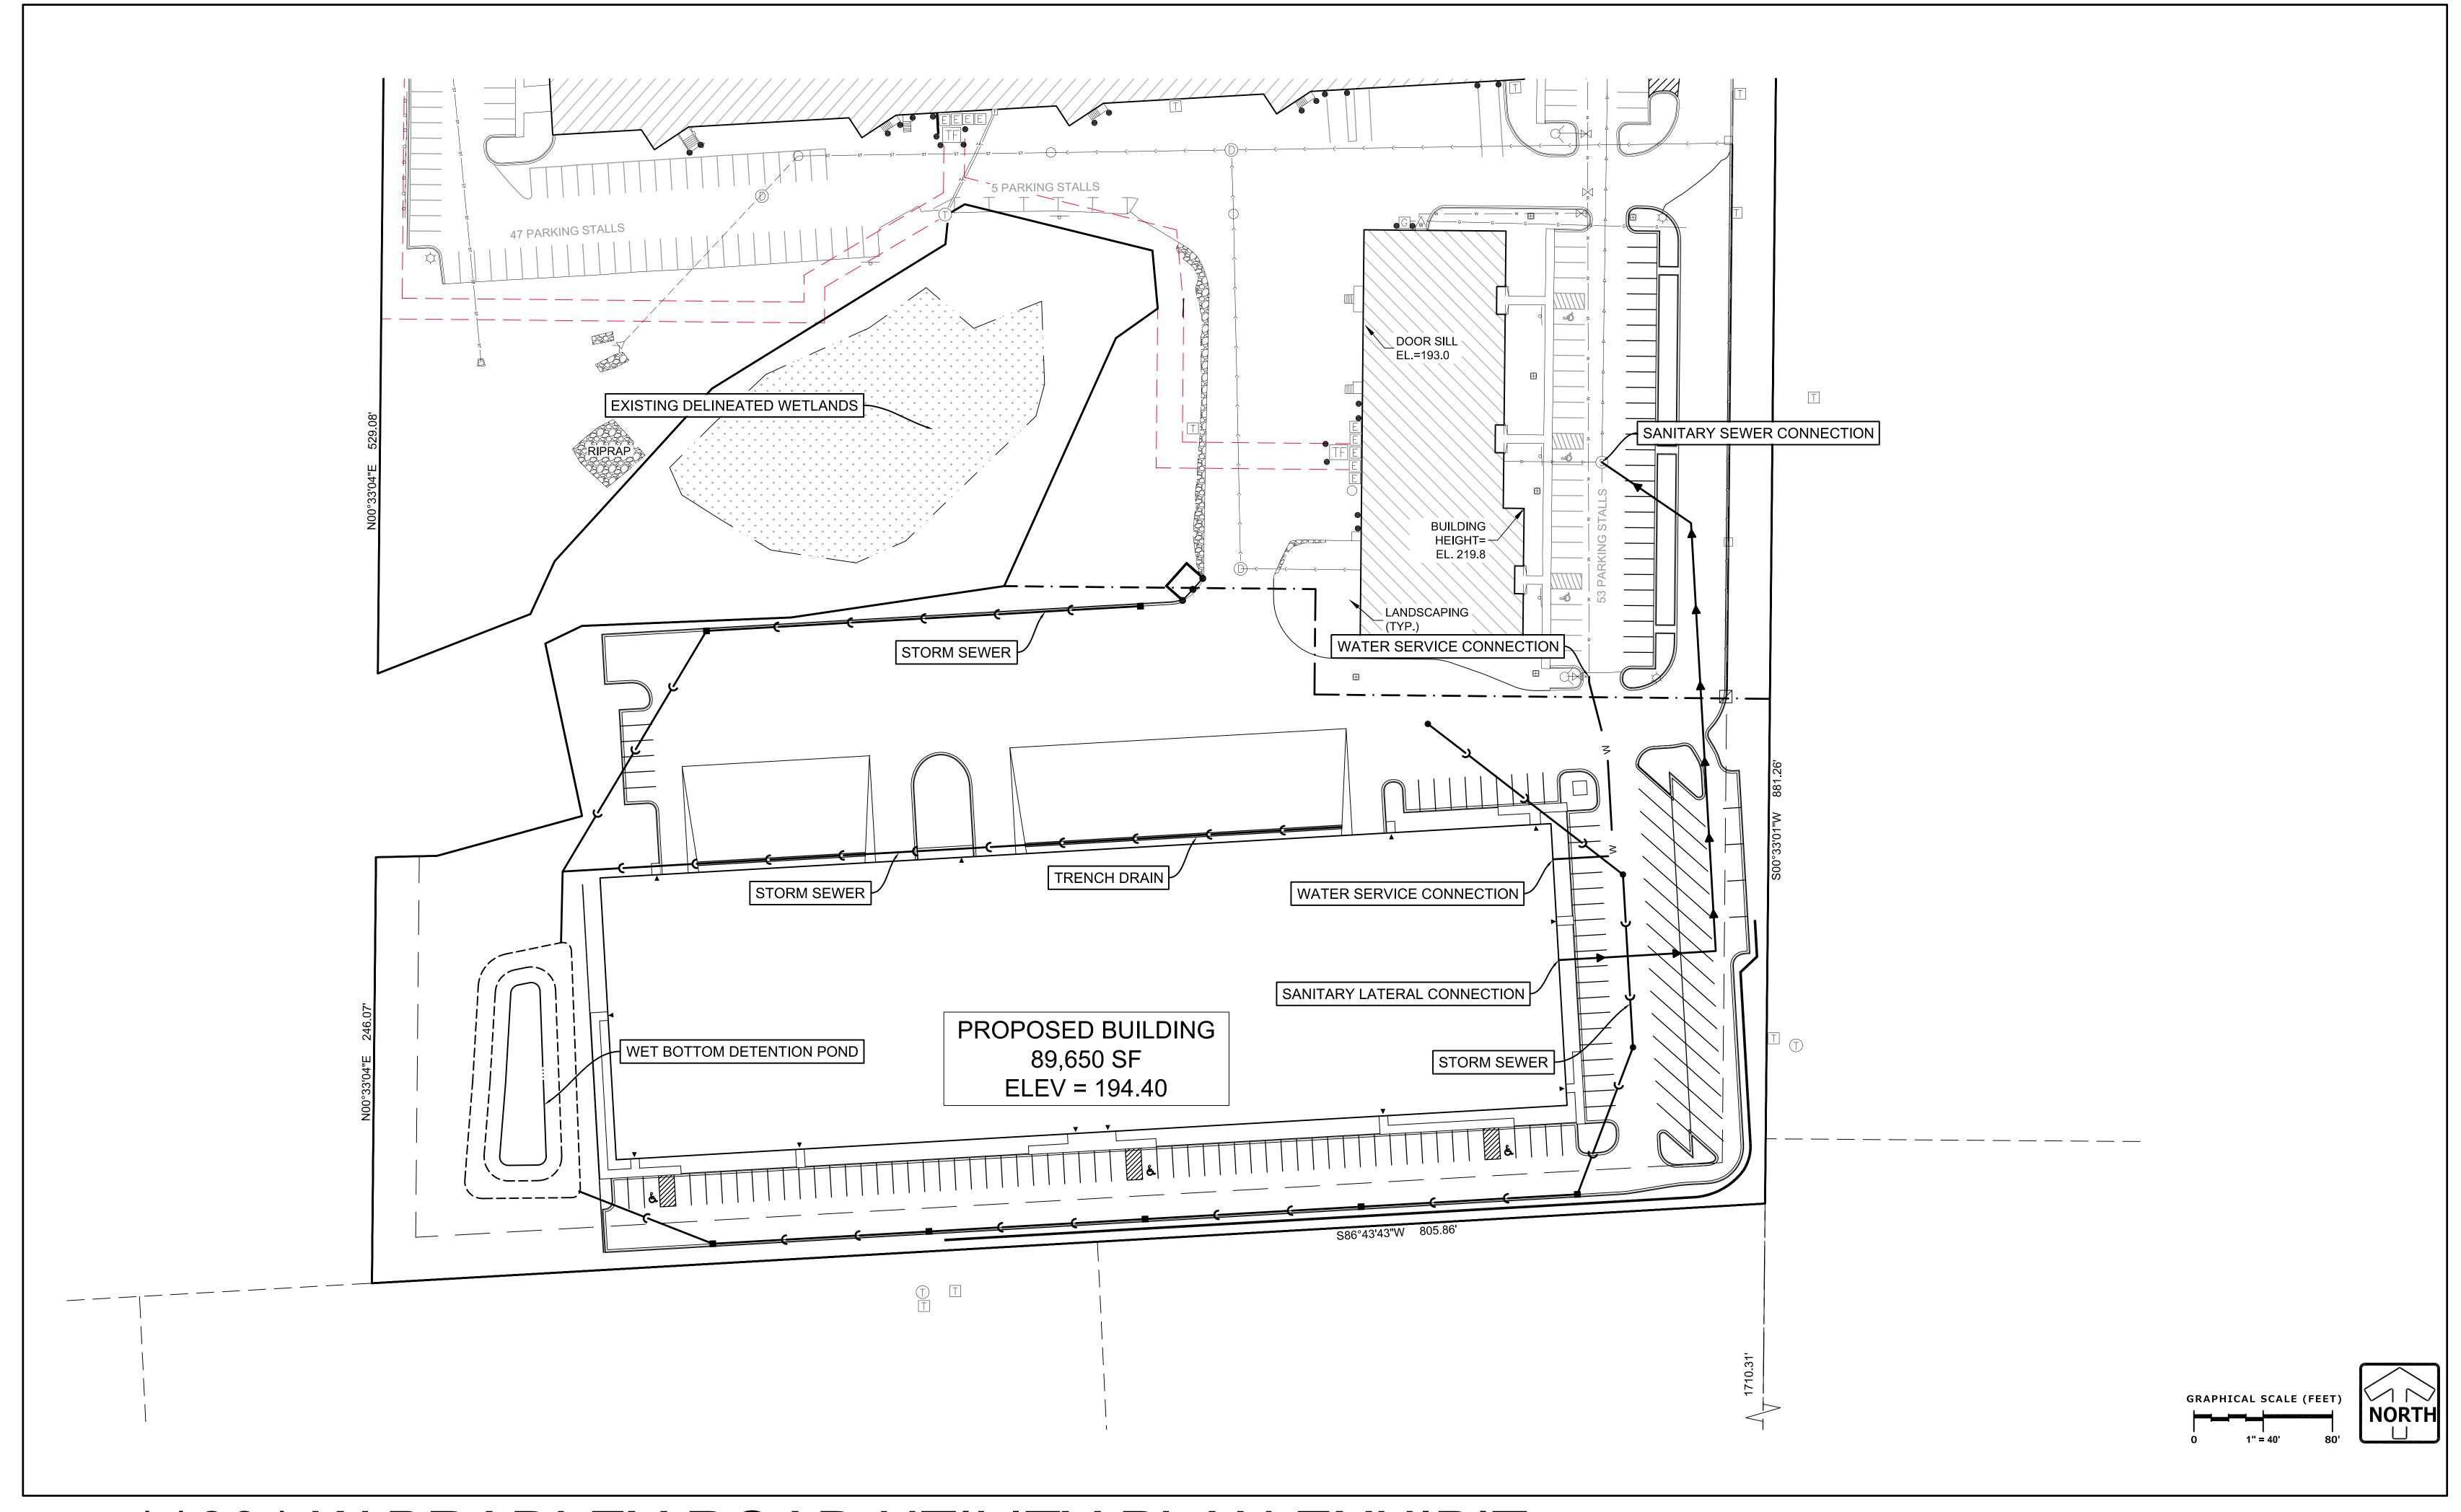

|  |  |  |

=RECORDED AS



VICINITY SKETCH

SCALE 1"=1000'











WISCONSIN OFFICE: 20725 WATERTOWN ROAD SUITE 100 BROOKFIELD, WI 53186 (262) 754-8888

11601 WEST BRADLEY ROAD

PARCEL 2 OF C.S.M. NO. 6858, IN THE NE 1/4 OF THE NW 1/4 OF SEC. 18, T8N, R21E, CITY OF MILWAUKEE, MILWAUKEE COUNTY, WISCONSIN

**PLAT OF SURVEY** 

**REVISIONS** 

NE CORNER, NW 1/4 SEC. 18, T8N, R21E

(FOUND CONC. MON. W/ ALUMINUM CAP)

10' x 190' WISCONSIN

ELECTRIC POWER



SOUTH EAST CORNER







**SOUTH EAST CORNER** 



# 11601 W. BRADLEY ROAD







SITE PLAN

























# PROPOSED NORTH & SOUTH ELEVATION







PROPOSED EAST & WEST ELEVATION









# 11601 W. BRADLEY ROAD

NEW MULTI-TENANT INDUSTRIAL DEVELOPMENT













Z:\PROJECTS\2018\1426.00-WI\CAD\SHEETS\1426.00 LANDSCAPE SET.DWG





- 1. THE LAYOUT OF ALL PLANTING BEDS AND INDIVIDUAL TREES AND SHRUBS SHALL BE STAKED BY THE CONTRACTOR IN ADVANCE OF INSTALLATION. FLAGGING, STAKES, OR PAINT MAY BE USED TO DELINEATE LOCATIONS AS SCALED FROM THE PLANS. AN APPROVED REPRESENTATIVE WILL REVIEW THESE LOCATIONS WITH THE CONTRACTOR AND MAKE MINOR ADJUSTMENTS AS NECESSARY. BED LAYOUT SHALL ALSO INCLUDE PERENNIAL GROUPINGS BY SPECIES.
- 2. THE CONTRACTOR IS RESPONSIBLE FOR INDEPENDENTLY DETERMINING THE PLANT MATERIAL QUANTITIES REQUIRED BY THE LANDSCAPE PLANS. REPORT ANY DISCREPANCIES TO THE LANDSCAPE ARCHITECT.
- 3. NO PLANT MATERIAL OR PLANT SIZE SUBSTITUTIONS WILL BE ACCEPTED UNLESS APPROVAL BY THE LANDSCAPE ARCHITECT. ANY CHANGES SHALL BE SUBMITTED TO