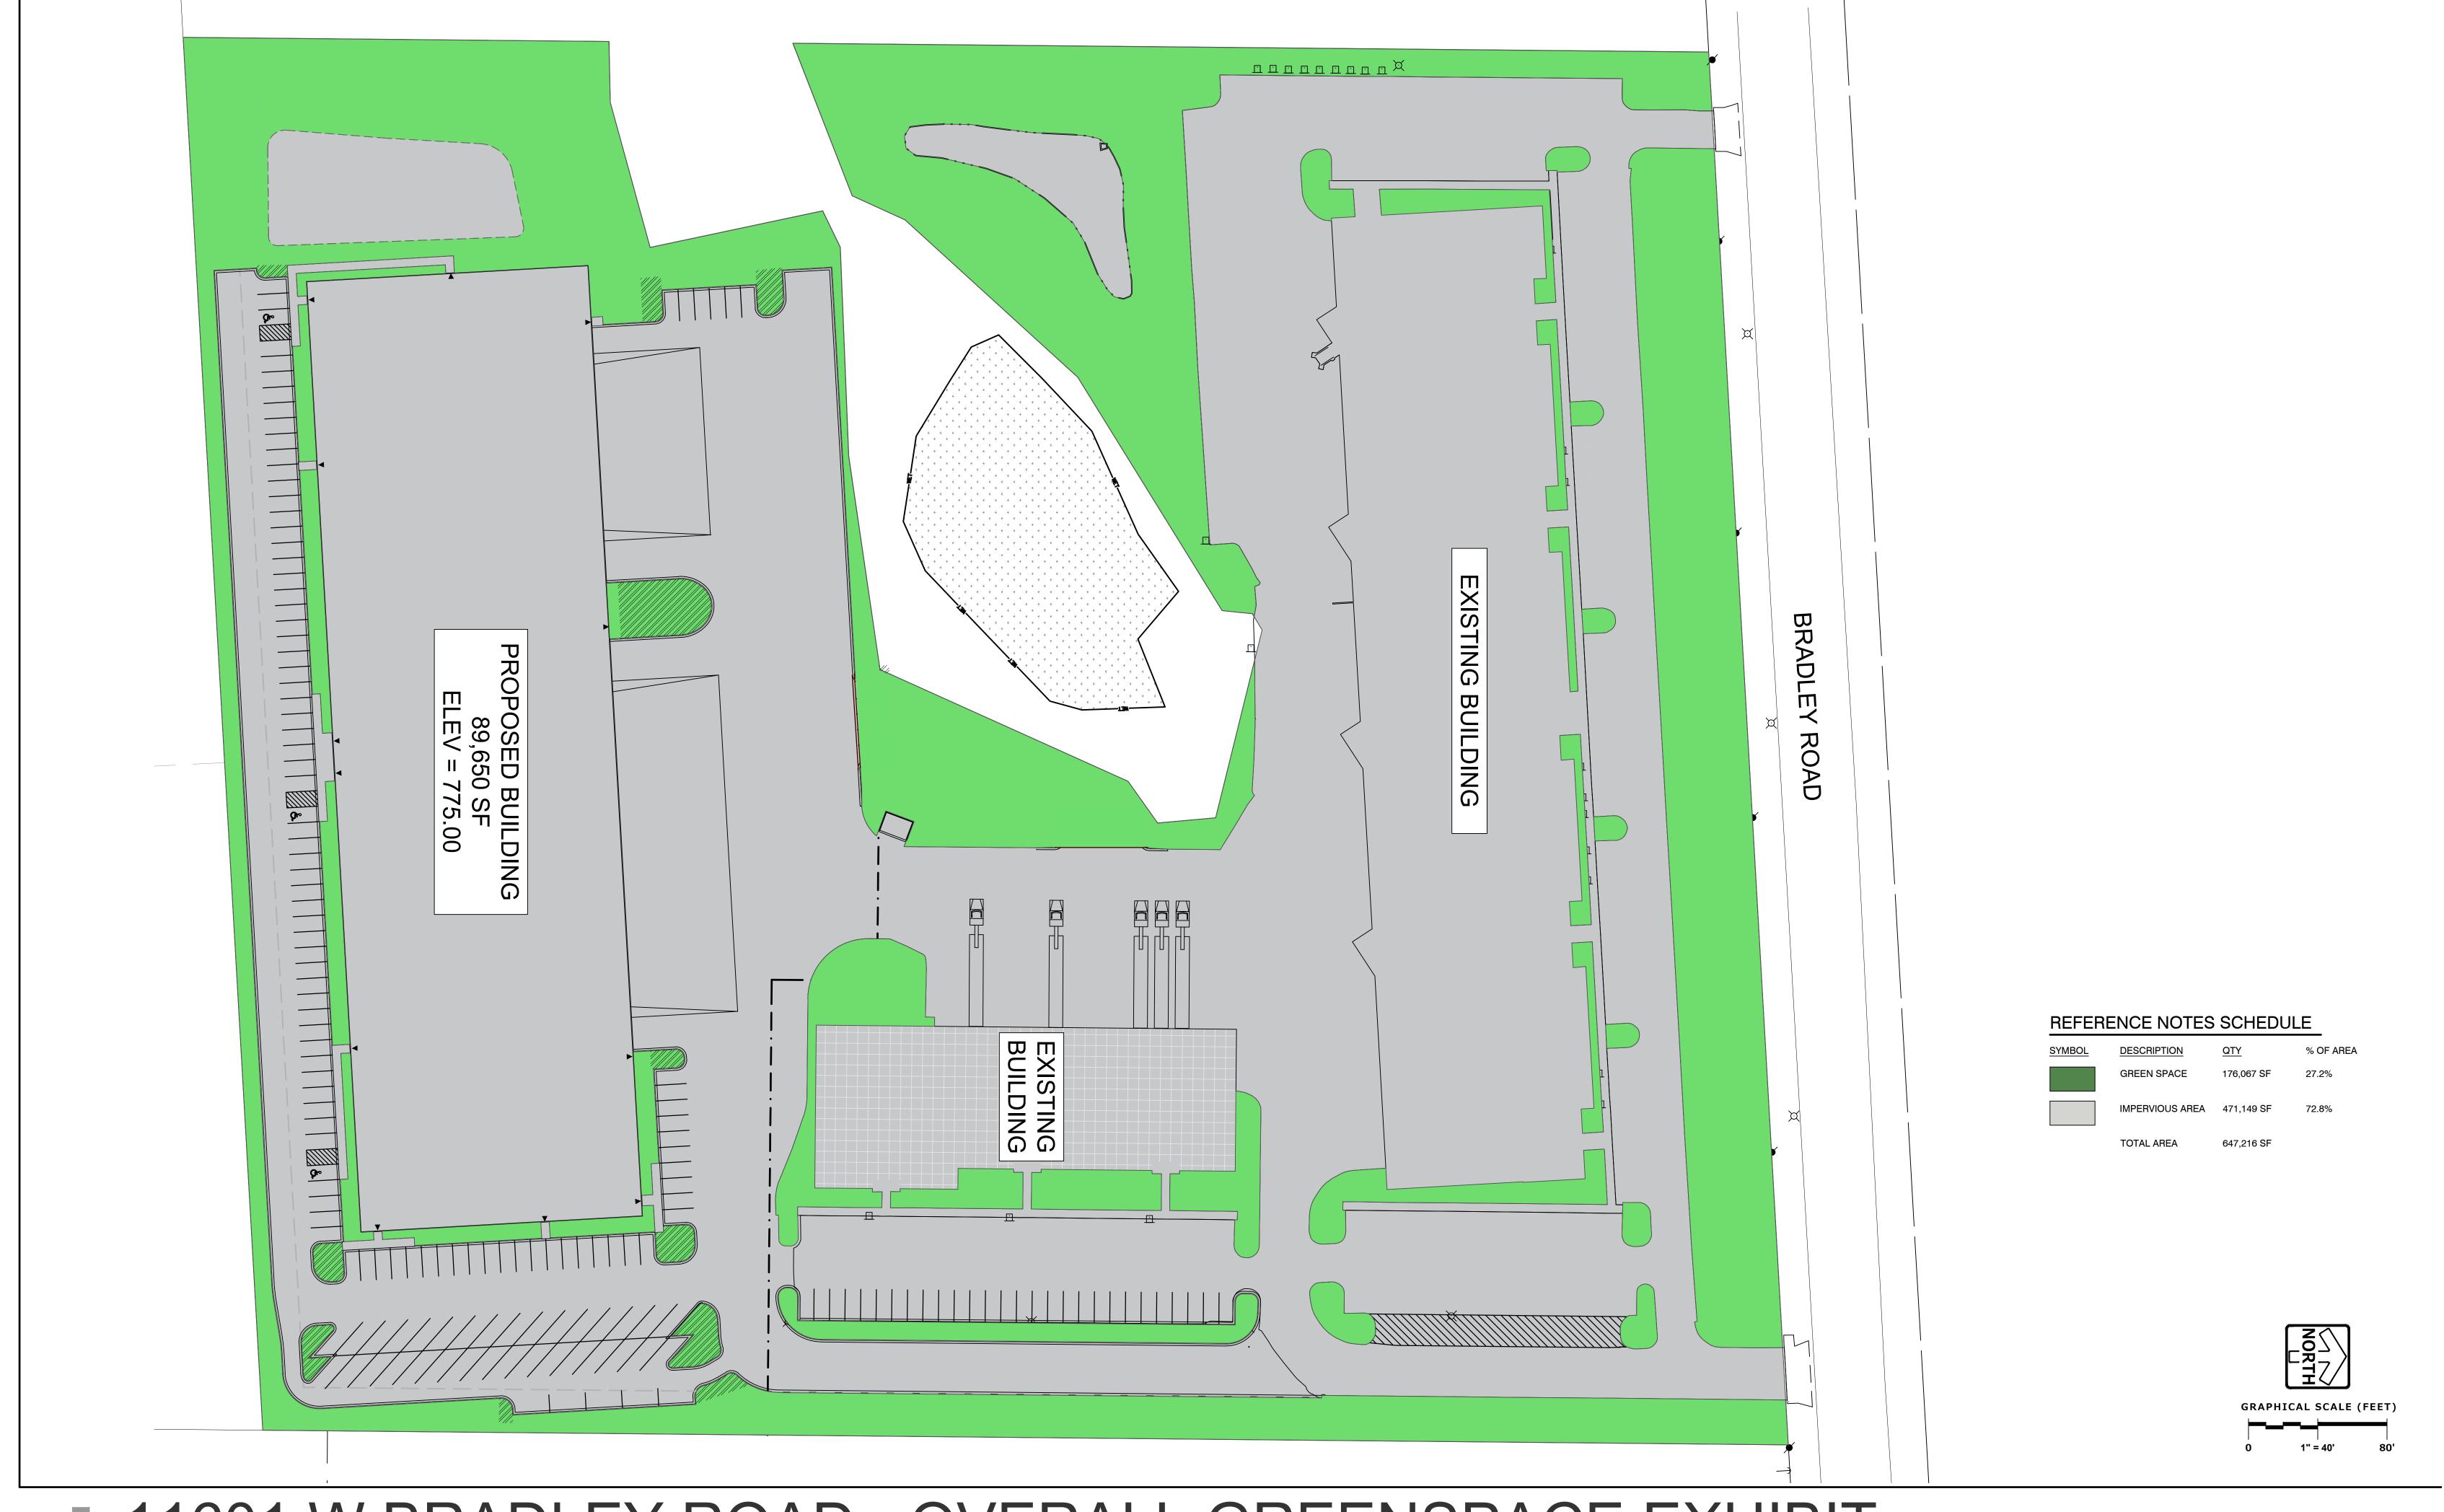

| 1 gal. 1 gal. 1 gal. 1 gal. 4.5" Cont.                                             |                    | 922 sf     | 15" T x 20" W  18" T x 12" W 30" T x 30" W 40" T x 40" W 15" T x 18" W 21" T x 21" W 12" T x 18" W 15" T x 15" W 12" T x 16" W 20" T x 16" W 28" T x 16" W 28" T x 16" W 24" T x 18" W 12" T x 20" W 14" T x 20" W 24" T x 20" W 24" T x 50" W 24" T x 54" W 20" T x 50" W 20" T x 28" W 10" T x 12" W 20" T x 18" W |

PLAN I DESIGN I DELIVER www.pinnacle-engr.com **PINNACLE** ENGINEERING GROUP

**BRADLEY RD** 

11601 BRADLEY RD, MILWAUKEE, WI

LANDSCAPE GENERAL **NOTES** 

SHEET

Z:\PROJECTS\2018\1426.00-WI\CAD\SHEETS\1426.00 LANDSCAPE SET.DWG

**REVISIONS**