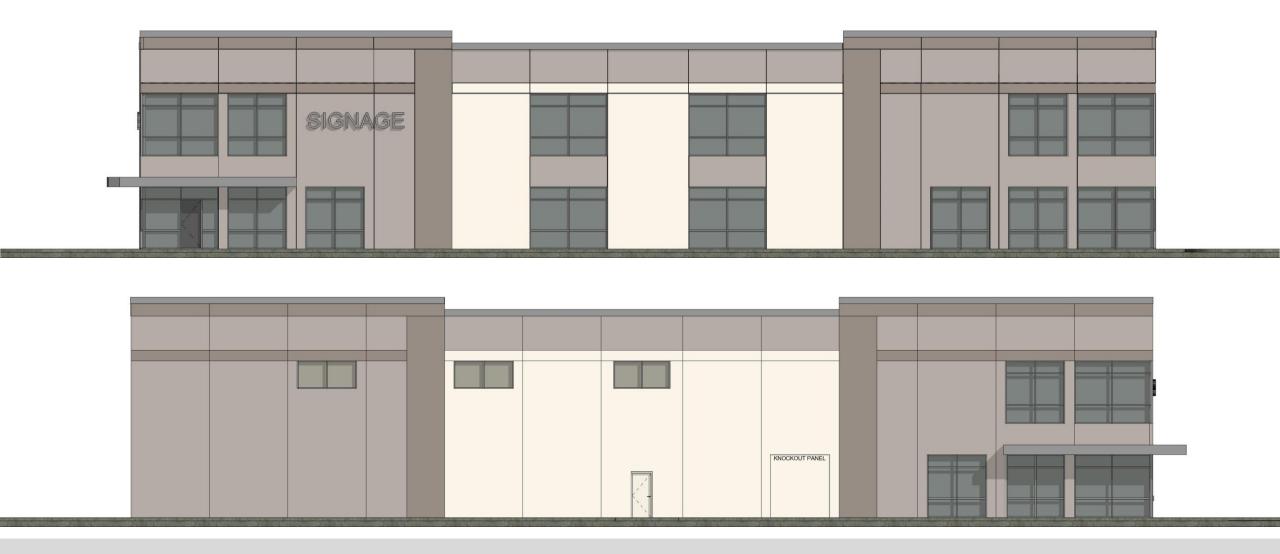

=POINT OF COMMENCE  =RIGHT OF WAY  =SECTION                                                                                                                                         |  |  |  |

=RECORDED AS



VICINITY SKETCH

SCALE 1"=1000'











WISCONSIN OFFICE: 20725 WATERTOWN ROAD SUITE 100 BROOKFIELD, WI 53186 (262) 754-8888

11601 WEST BRADLEY ROAD

PARCEL 2 OF C.S.M. NO. 6858, IN THE NE 1/4 OF THE NW 1/4 OF SEC. 18, T8N, R21E, CITY OF MILWAUKEE, MILWAUKEE COUNTY, WISCONSIN

**PLAT OF SURVEY** 

**REVISIONS** 

NE CORNER, NW 1/4 SEC. 18, T8N, R21E

(FOUND CONC. MON. W/ ALUMINUM CAP)

10' x 190' WISCONSIN

ELECTRIC POWER



SOUTH EAST CORNER







**SOUTH EAST CORNER** 



# 11601 W. BRADLEY ROAD







SITE PLAN

























# PROPOSED NORTH & SOUTH ELEVATION







PROPOSED EAST & WEST ELEVATION









# 11601 W. BRADLEY ROAD

NEW MULTI-TENANT INDUSTRIAL DEVELOPMENT













Z:\PROJECTS\2018\1426.00-WI\CAD\SHEETS\1426.00 LANDSCAPE SET.DWG





- 1. THE LAYOUT OF ALL PLANTING BEDS AND INDIVIDUAL TREES AND SHRUBS SHALL BE STAKED BY THE CONTRACTOR IN ADVANCE OF INSTALLATION. FLAGGING, STAKES, OR PAINT MAY BE USED TO DELINEATE LOCATIONS AS SCALED FROM THE PLANS. AN APPROVED REPRESENTATIVE WILL REVIEW THESE LOCATIONS WITH THE CONTRACTOR AND MAKE MINOR ADJUSTMENTS AS NECESSARY. BED LAYOUT SHALL ALSO INCLUDE PERENNIAL GROUPINGS BY SPECIES.
- 2. THE CONTRACTOR IS RESPONSIBLE FOR INDEPENDENTLY DETERMINING THE PLANT MATERIAL QUANTITIES REQUIRED BY THE LANDSCAPE PLANS. REPORT ANY DISCREPANCIES TO THE LANDSCAPE ARCHITECT.
- 3. NO PLANT MATERIAL OR PLANT