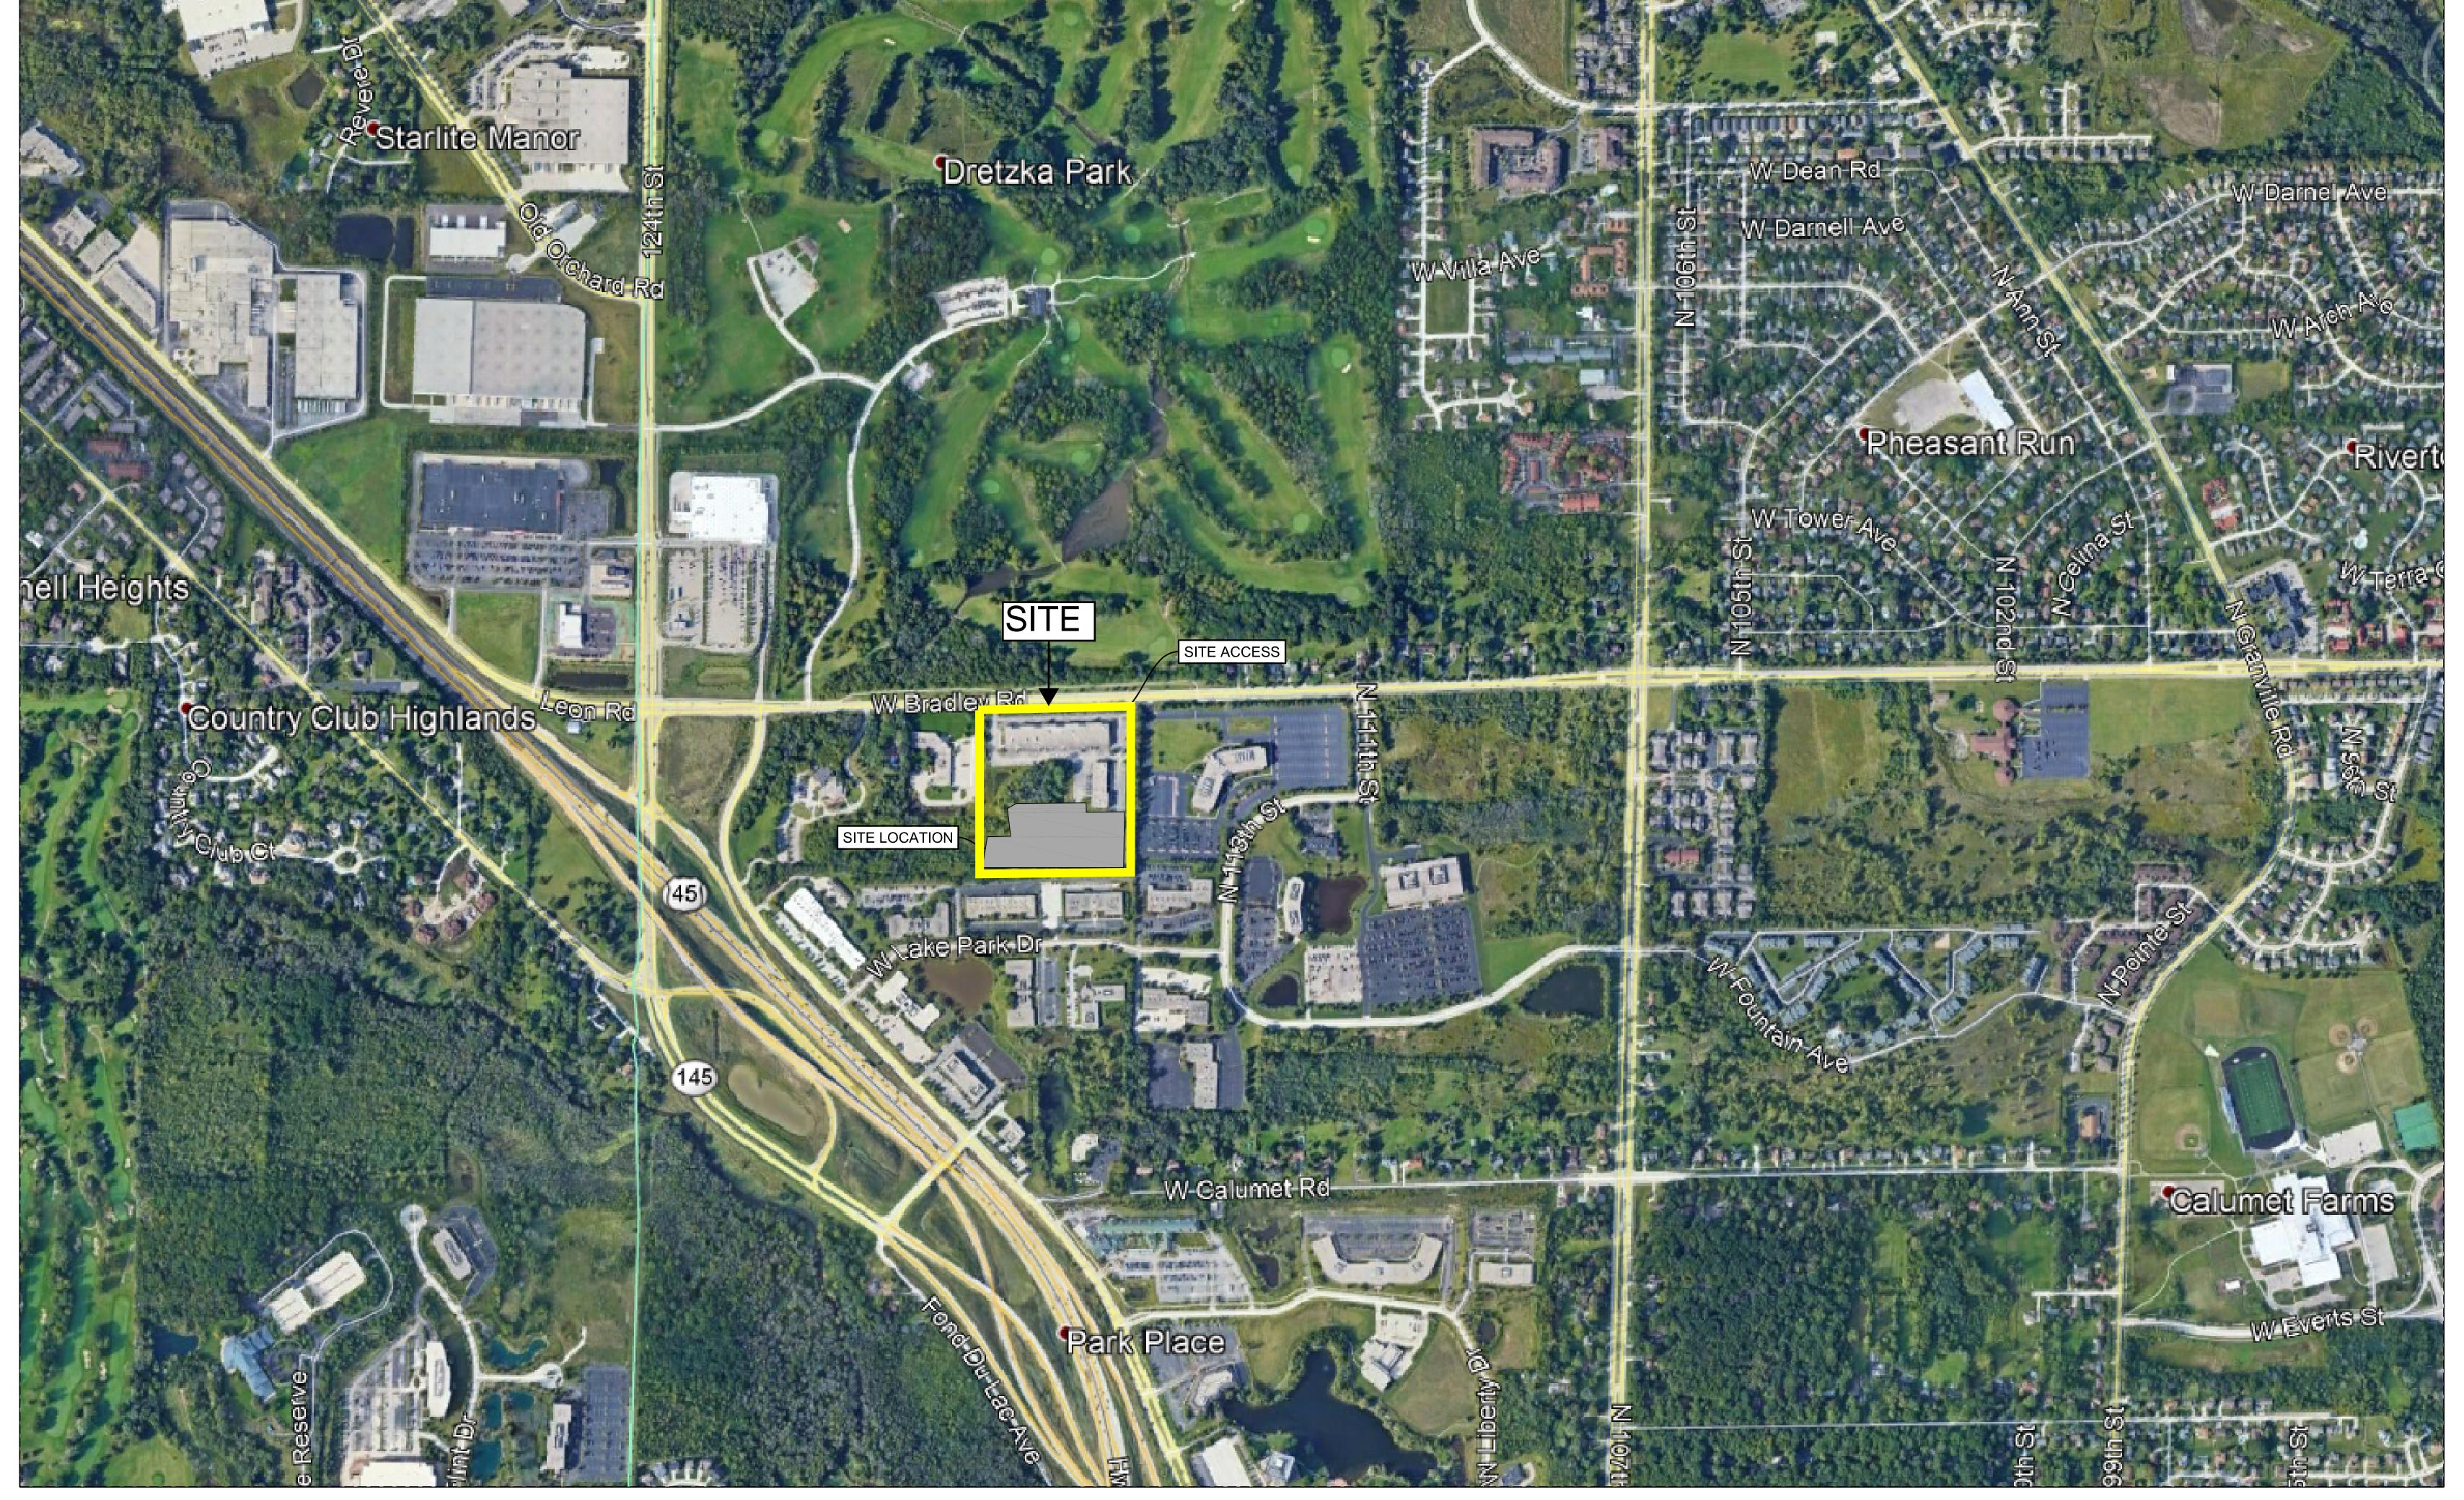

Parcel 2 of Certified Survey Map No. 6858, recorded on August 15, 2000, as Document No. 7949017, being a redivision of Parcel 1 of Certified Survey Map No. 5358, being a part of the Northeast 1/4 of the Northwest 1/4 of Section 18, Township 8 North, Range 21 East, in the City of Milwaukee, County of Milwaukee, State of Wisconsin.

#### **GENERAL NOTES**

(NGVD29) = 184.11 (CITY).

- 1. Utilities on or above the surface of the surveyed property observed in the process of conducting the fieldwork graphically shown on the survey. Underground utility locations shown are based on field location markings by Digger's Hotline ticket #20211412485 with a clear date of APRIL 6, 2021. The location and size of underground structures and utilities shown hereon have been located based on a reasonable v