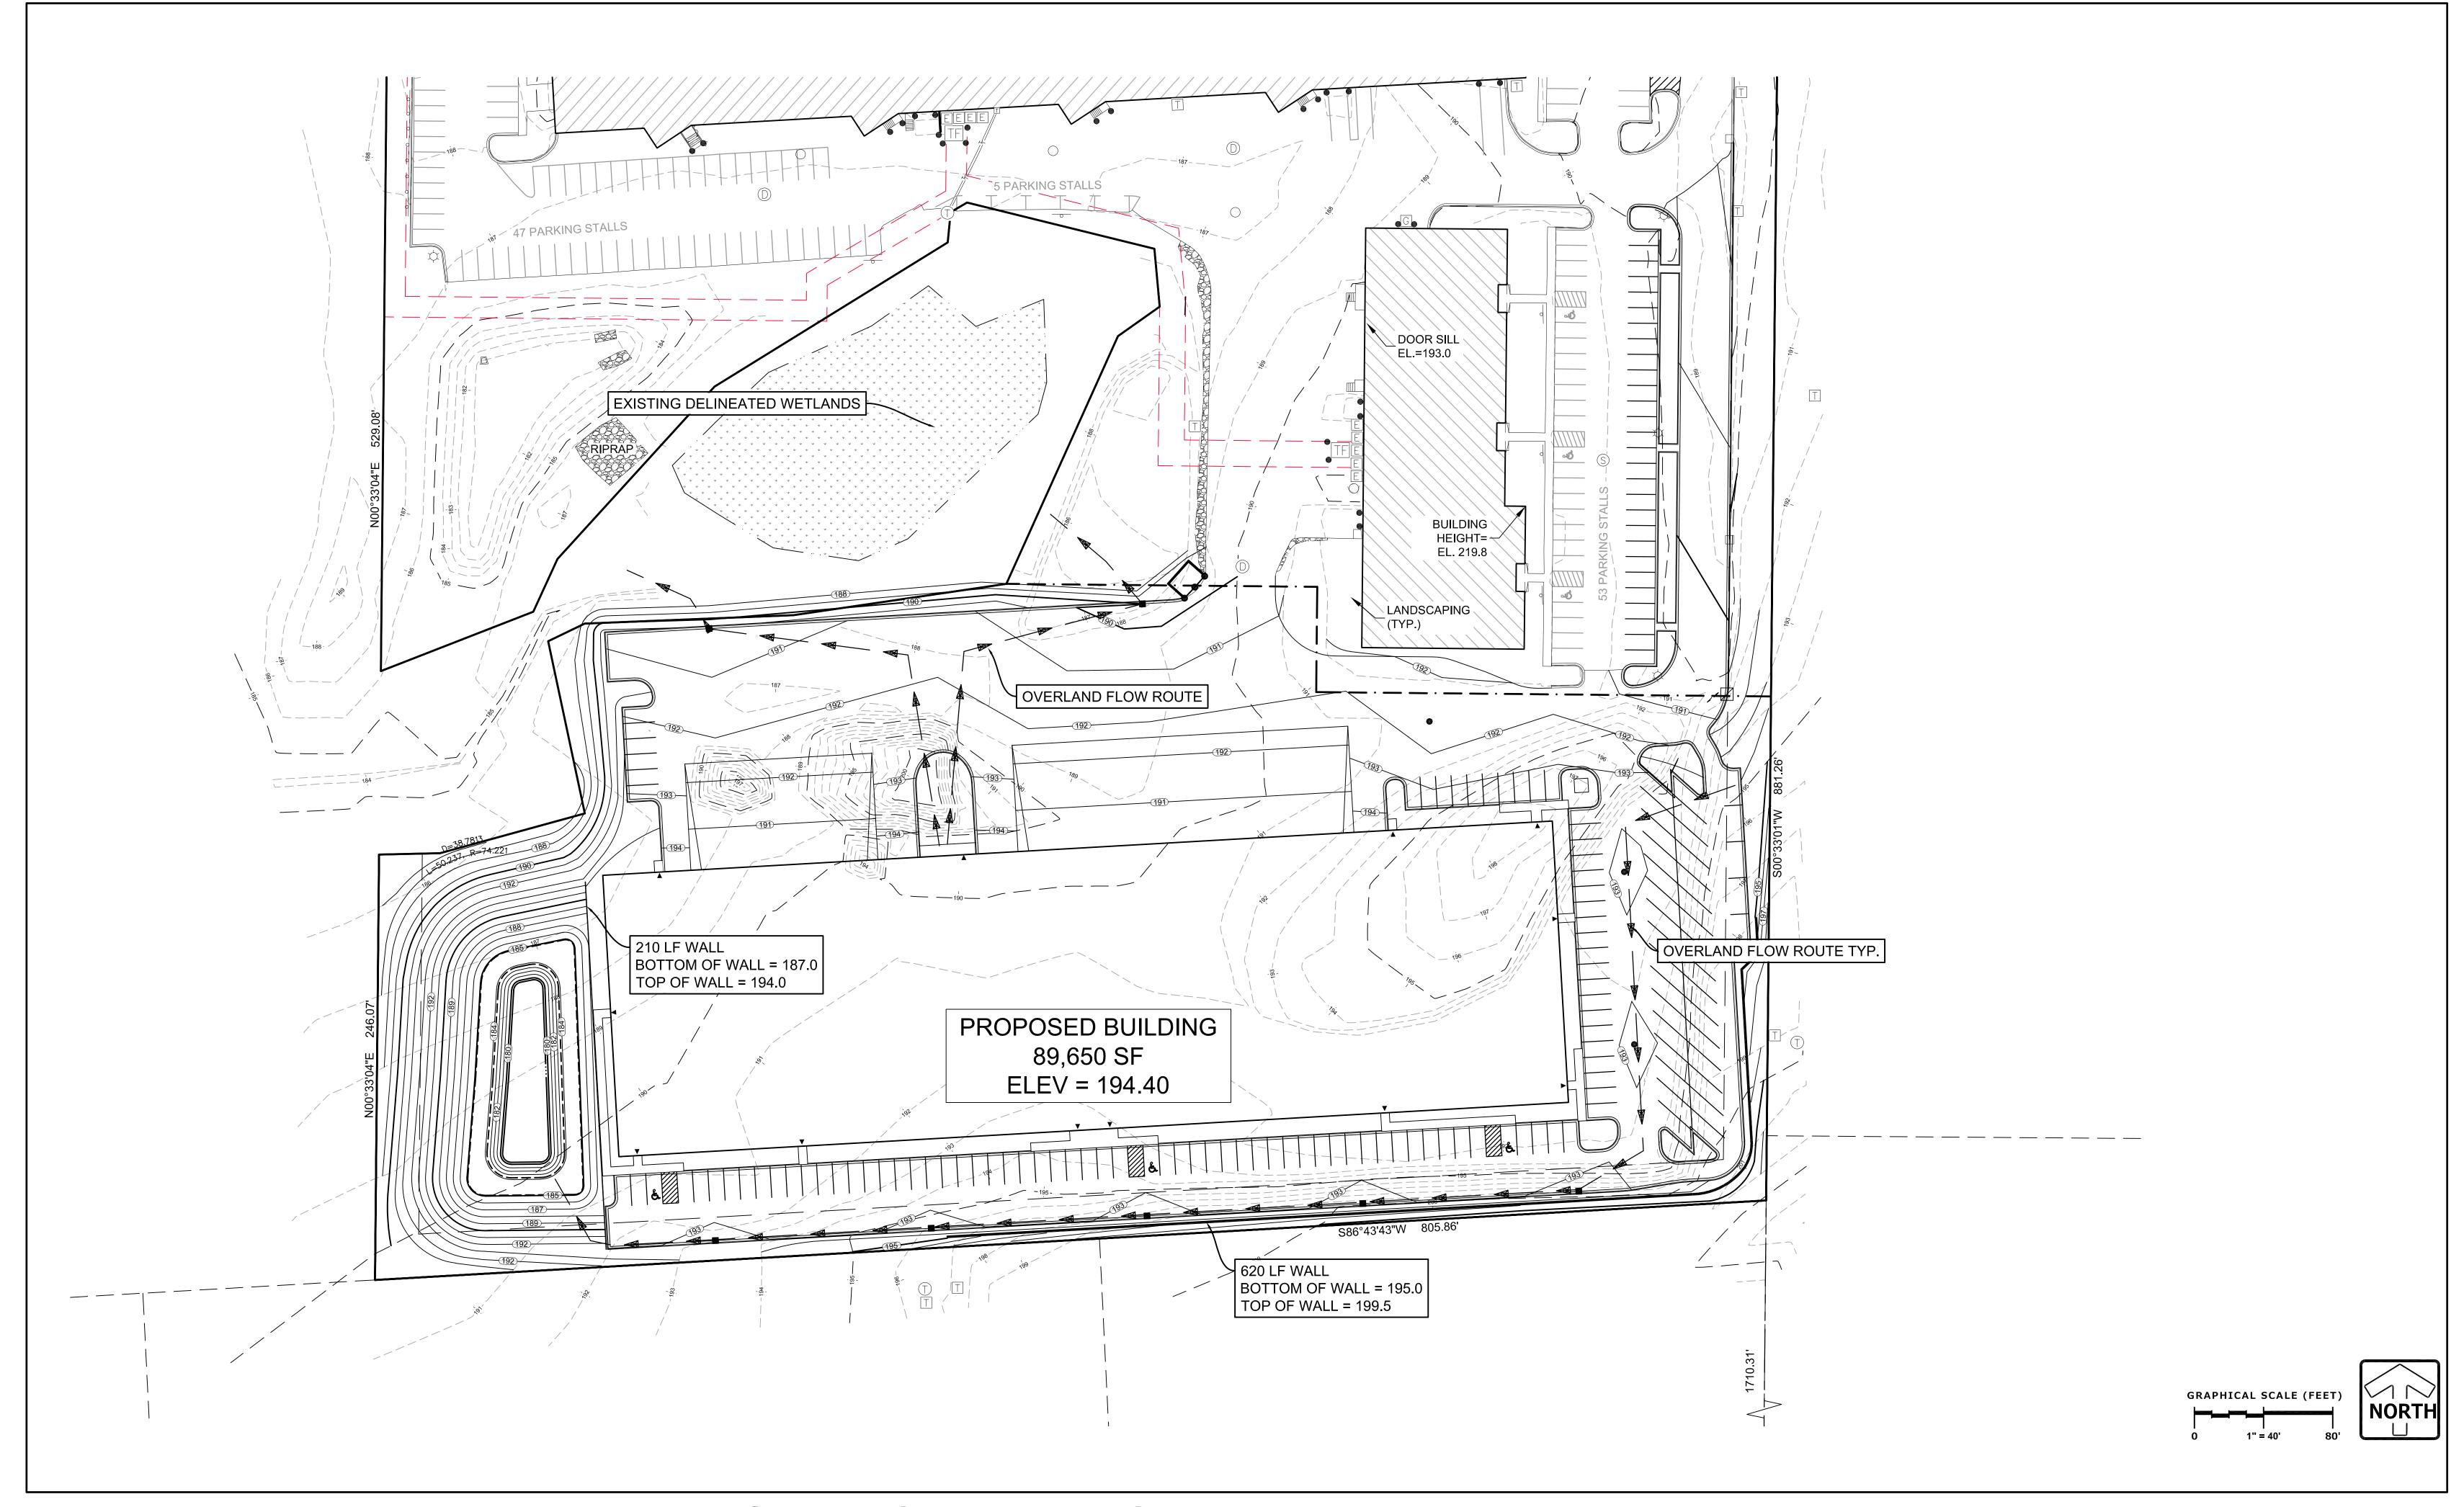

|  |  |  |

=RECORDED AS



VICINITY SKETCH

SCALE 1"=1000'











WISCONSIN OFFICE: 20725 WATERTOWN ROAD SUITE 100 BROOKFIELD, WI 53186 (262) 754-8888

11601 WEST BRADLEY ROAD

PARCEL 2 OF C.S.M. NO. 6858, IN THE NE 1/4 OF THE NW 1/4 OF SEC. 18, T8N, R21E, CITY OF MILWAUKEE, MILWAUKEE COUNTY, WISCONSIN

**PLAT OF SURVEY** 

**REVISIONS** 

NE CORNER, NW 1/4 SEC. 18, T8N, R21E

(FOUND CONC. MON. W/ ALUMINUM CAP)

10' x 190' WISCONSIN

ELECTRIC POWER



SOUTH EAST CORNER







**SOUTH EAST CORNER** 



# 11601 W. BRADLEY ROAD







SITE PLAN

























# PROPOSED NORTH & SOUTH ELEVATION







PROPOSED EAST & WEST ELEVATION









# 11601 W. BRADLEY ROAD

NEW MULTI-TENANT INDUSTRIAL DEVELOPMENT













Z:\PROJECTS\2018\1426.00-WI\CAD\SHEETS\1426.00 LANDSCAPE SET.DWG





- 1. THE LAYOUT OF ALL PLANTING BEDS AND INDIVIDUAL TREES AND SHRUBS SHALL BE STAKED BY THE CONTRACTOR IN ADVANCE OF INSTALLATION. FLAGGING, STAKES, OR PAINT MAY BE USED TO DELINEATE LOCATIONS AS SCALED FROM THE PLANS. AN APPROVED REPRESENTATIVE WILL REVIEW THESE LOCATIONS WITH THE CONTRACTOR AND MAKE MINOR ADJUSTMENTS AS NECESSARY. BED LAYOUT SHALL ALSO INCLUDE PERENNIAL GROUPINGS BY SPECIES.
- 2. THE CONTRACTOR IS RESPONSIBLE FOR INDEPENDENTLY DETERMINING THE PLANT MATERIAL QUANTITIES REQUIRED BY THE LANDSCAPE PLANS. REPORT ANY DISCREPANCIES TO THE LANDSCAPE ARCHITECT.
- 3. NO PLANT MATERIAL OR PLANT SIZE SUBSTITUTIONS WILL BE ACCEPTED UNLESS APPROVAL BY THE LANDSCAPE ARCHITECT. ANY CHANGES SHALL BE SUBMITTED T