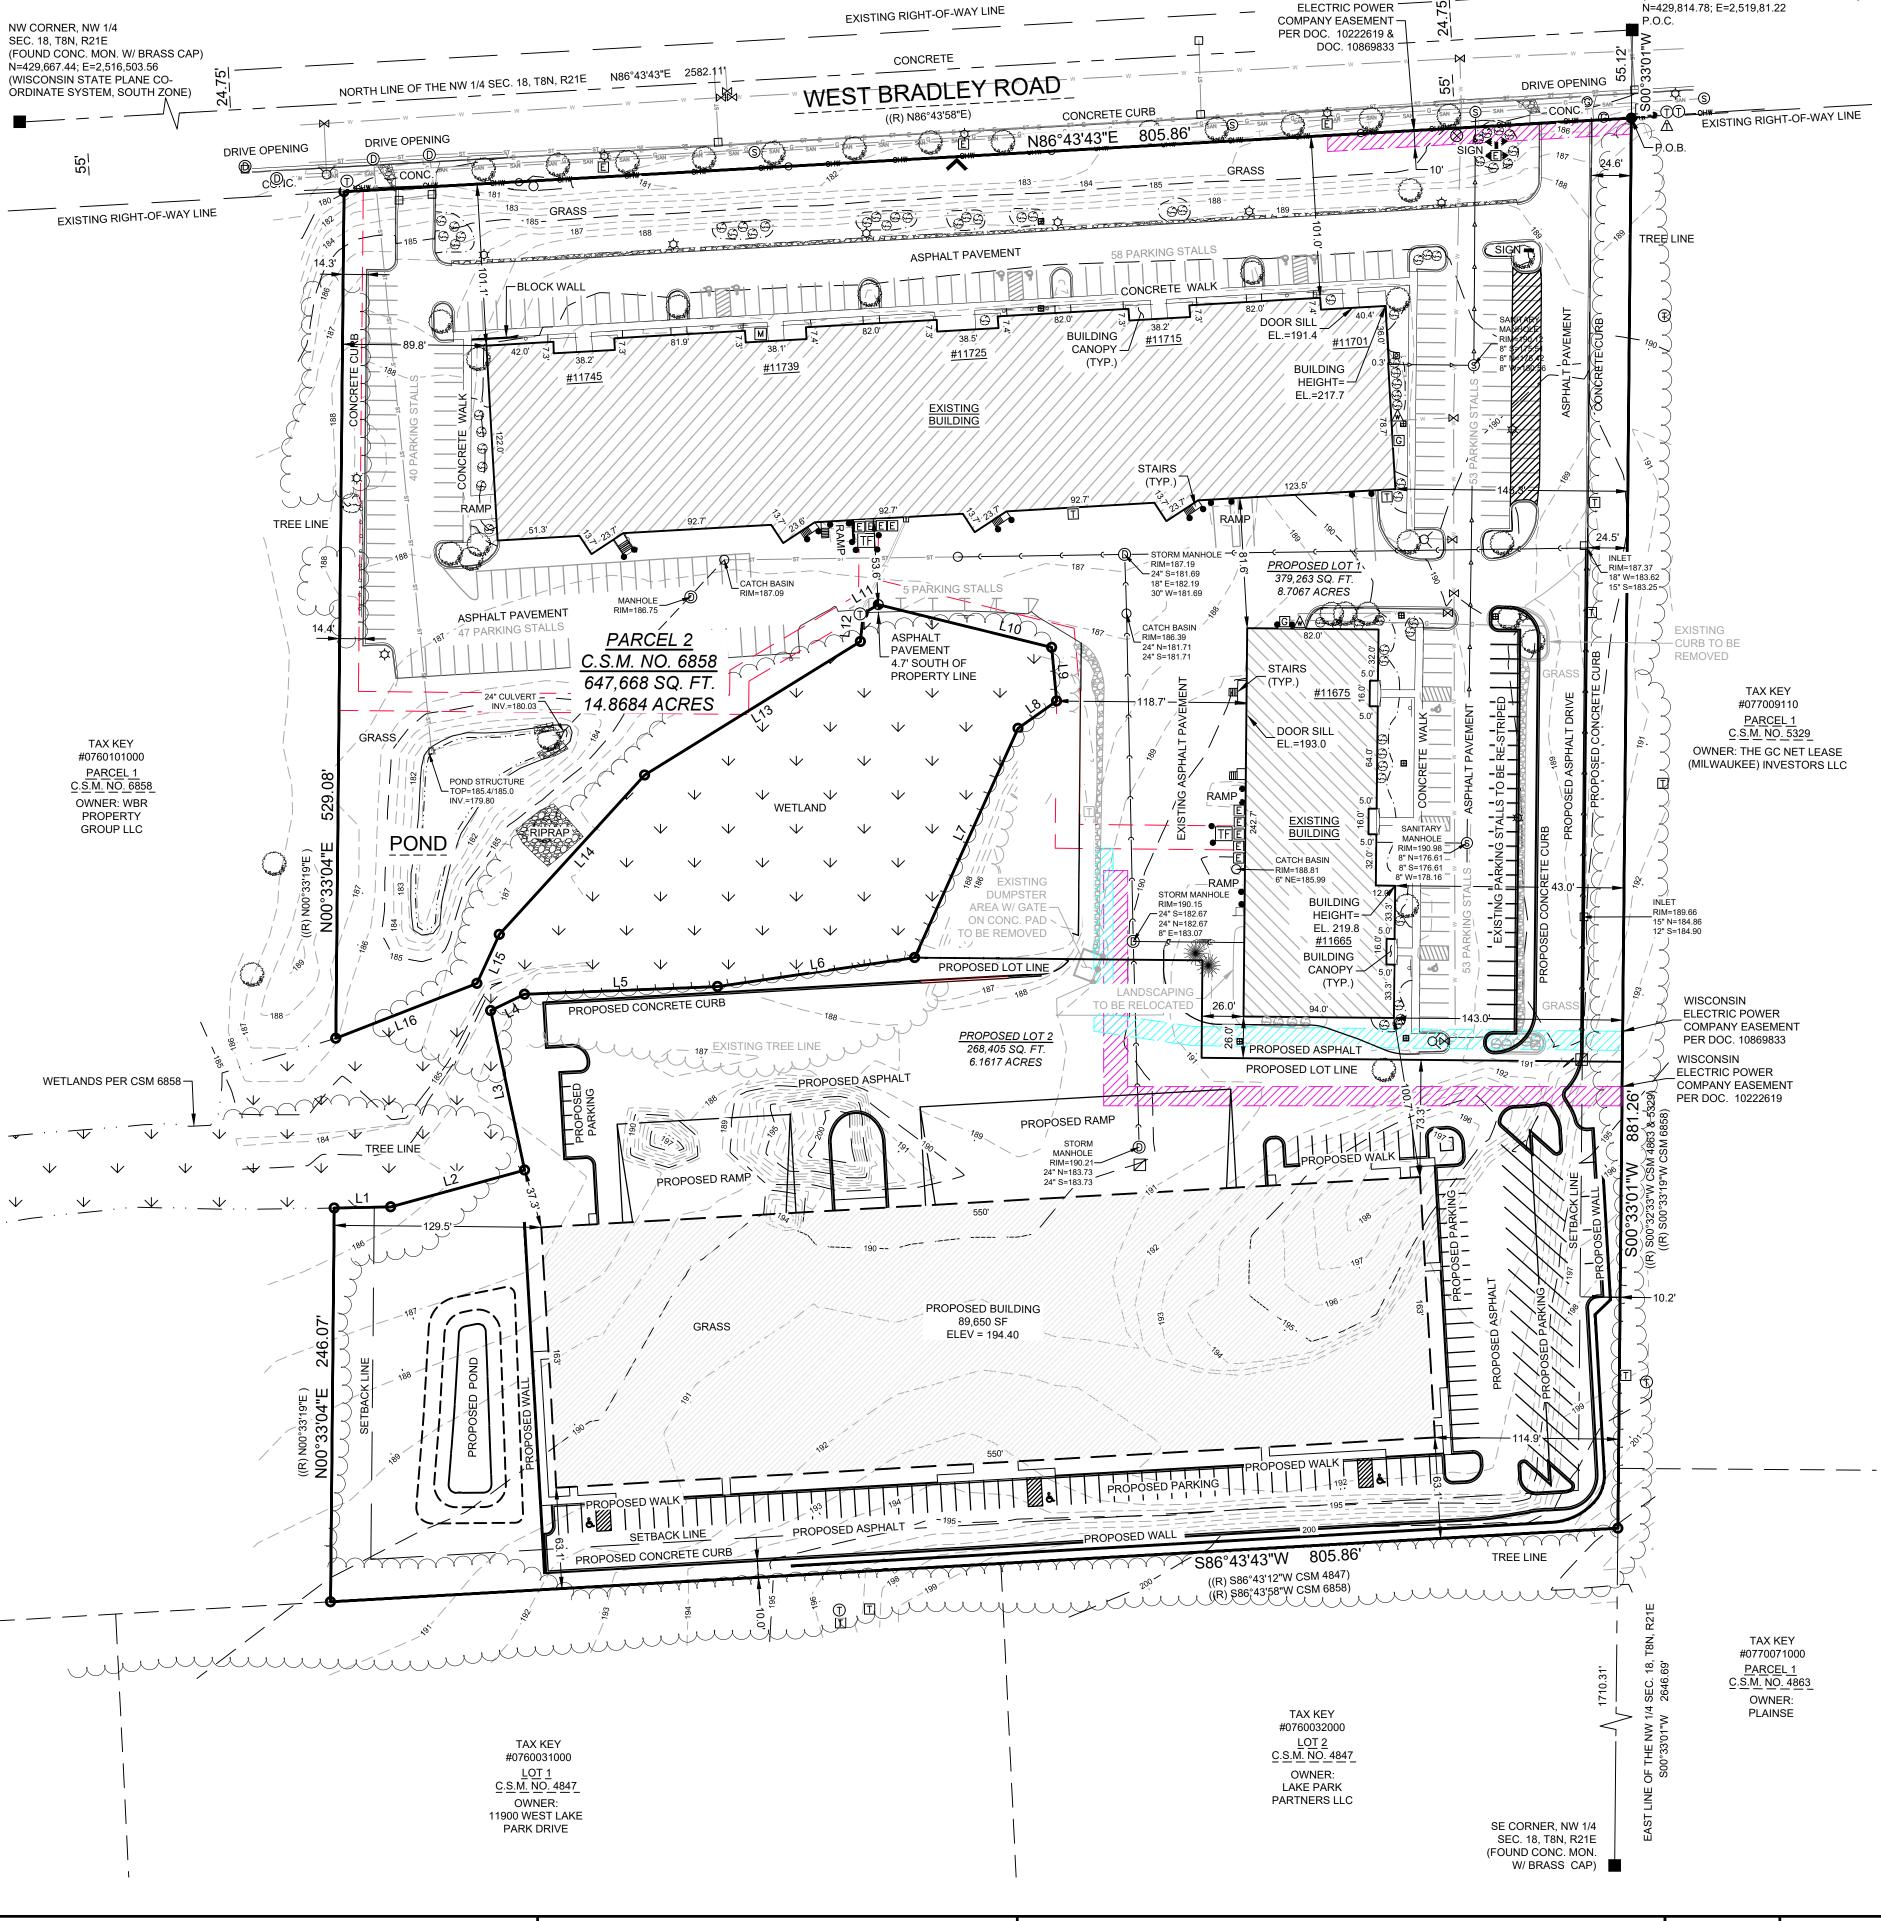

Parcel 2 of Certified Survey Map No. 6858, recorded on August 15, 2000, as Document No. 7949017, being a redivision of Parcel 1 of Certified Survey Map No. 5358, being a part of the Northeast 1/4 of the Northwest 1/4 of Section 18, Township 8 North, Range 21 East, in the City of Milwaukee, County of Milwaukee, State of Wisconsin.

| LINE TABLE |             |          | LINE TABLE |             |          |  |
|------------|-------------|----------|------------|-------------|----------|--|
| LINE NO.   | BEARING     | DISTANCE | LINE NO.   | BEARING     | DISTANCE |  |
| L1         | N88°44'48"E | 35.28'   | L9         | N05°11'41"W | 33.59'   |  |
| R          | N88°45'03"E |          | R          | N05°11'26"W |          |  |
| L2         | N74°38'31"E | 86.80'   | L10        | N76°07'01"W | 111.63'  |  |
| R          | N74°38'46"E |          | R          | N76°06'46"W |          |  |
| L3         | N11°59'31"W | 101.87'  | L11        | S59°24'05"W | 10.94'   |  |
| R          | N11°59'16"W |          | R          | S59°24'20"W |          |  |
| L4         | N64°11'56"E | 23.42'   | L12        | S05°46'46"W | 17.59'   |  |
| R          | N64°12'11"E |          | R          | S05°47'01"W |          |  |
| L5         | N87°42'00"E | 120.78'  | L13        | S58°15'18"W | 158.55'  |  |
| R          | N87°42'15"E |          | R          | S58°15'33"W |          |  |
| L6         | N81°38'32"E | 124.54'  | L14        | S42°20'44"W | 134.85'  |  |
| R          | N81°38'47"E |          | R          | S42°20'59"W |          |  |
| L7         | N24°15'10"E | 157.15'  | L15        | S24°32'22"W | 33.59'   |  |
| R          | N24°15'25"E |          | R          | S24°32'37"W |          |  |
| L8         | N54°41'40"E | 29.52'   | L16        | S68°44'21"W | 94.63'   |  |
| R          | N54°41'55"E |          | R          | S68°44'36"W |          |  |

R= RECORDED AS

### I ECEND OF SYMBOLS & ARREVIATIONS

| FEGEND OF SAWROLZ & ARRKEAIVIOUS |                                                                                                                                                                                                                          |  |                                                                                                                                                                                                                                                                                                                                        |                                            |                                                                                                                                                                                                                              |  |  |  |
|----------------------------------|--------------------------------------------------------------------------------------------------------------------------------------------------------------------------------------------------------------------------|--|----------------------------------------------------------------------------------------------------------------------------------------------------------------------------------------------------------------------------------------------------------------------------------------------------------------------------------------|--------------------------------------------|------------------------------------------------------------------------------------------------------------------------------------------------------------------------------------------------------------------------------|--|--|--|
|                                  | SANITARY MANHOLE STORM MANHOLE STORM INLET CLEANOUT CATCH BASIN LATERAL UNKNOWN MANHOLE WELL HYDRANT WATER VALVE DOWN SPOUT SPRINKLER VALVE WATER SHUT OFF STANDPIPE WATER MANHOLE FLOOD LIGHT LIGHT POLE TRAFFIC SIGNAL |  | FIBER OPTIC MARKER FIBER OPTIC MANHOLE/VAUI TELEPHONE PEDESTAL TELEPHONE MANHOLE/VAUI TELEPHONE MANHOLE/VAUI TELEPHONE MARKER TRANSFORMER ELECTRIC METER/PEDESTAL ELECTRIC MANHOLE/VAULT CABLE TV RISER/BOX CABLE TV MANHOLE/VAULT GAS VALVE GAS METER GAS MARKER AIR CONDITIONING UNIT VENT DIRECTIONAL ARROW DUMPSTER HANDICAP STALL | T                                          | SIGN MAIL BOX FLAG POLE BASKETBALL HOOP BOLLARD CROSS CUT FOUND 1" IRON PIPE FOUND 3/4" IRON ROD FOUND MAG NAIL SECTION MONUMENT BENCH MARK CONIFER TREE DECIDUOUS TREE BUSH WETLAND SYMBOL =CENTERLINE =CONCRETE =ELEVATION |  |  |  |
| - <b>○</b> -                     | UTILITY POLE<br>GUY WIRE                                                                                                                                                                                                 |  | SPOT ELEVATION                                                                                                                                                                                                                                                                                                                         | EL.<br>EXT.                                | =ELEVATION<br>=EXISTING                                                                                                                                                                                                      |  |  |  |
|                                  |                                                                                                                                                                                                                          |  | SANITARY SEWER STORM SEWER WATER MAIN FIBER OPTIC LINE TELEPHONE LINE ELECTRIC LINE OVERHEAD WIRES CABLE TELEVISION GAS MAIN                                                                                                                                                                                                           | INV. MON. P.O.B. P.O.C. R.O.W SEC. SQ. FT. | =INVERT  =MONUMENT  =POINT OF BEGINNING  =POINT OF COMMENCE  =RIGHT OF WAY  =SECTION                                                                                                                                         |  |  |  |

**PLAT OF SURVEY** 

**REVISIONS** 

NE CORNER, NW 1/4 SEC. 18, T8N, R21E

(FOUND CONC. MON. W/ ALUMINUM CAP)

10' x 190' WISCONSIN

ELECTRIC POWER

SOUTH EAST CORNER

**SOUTH EAST CORNER** 