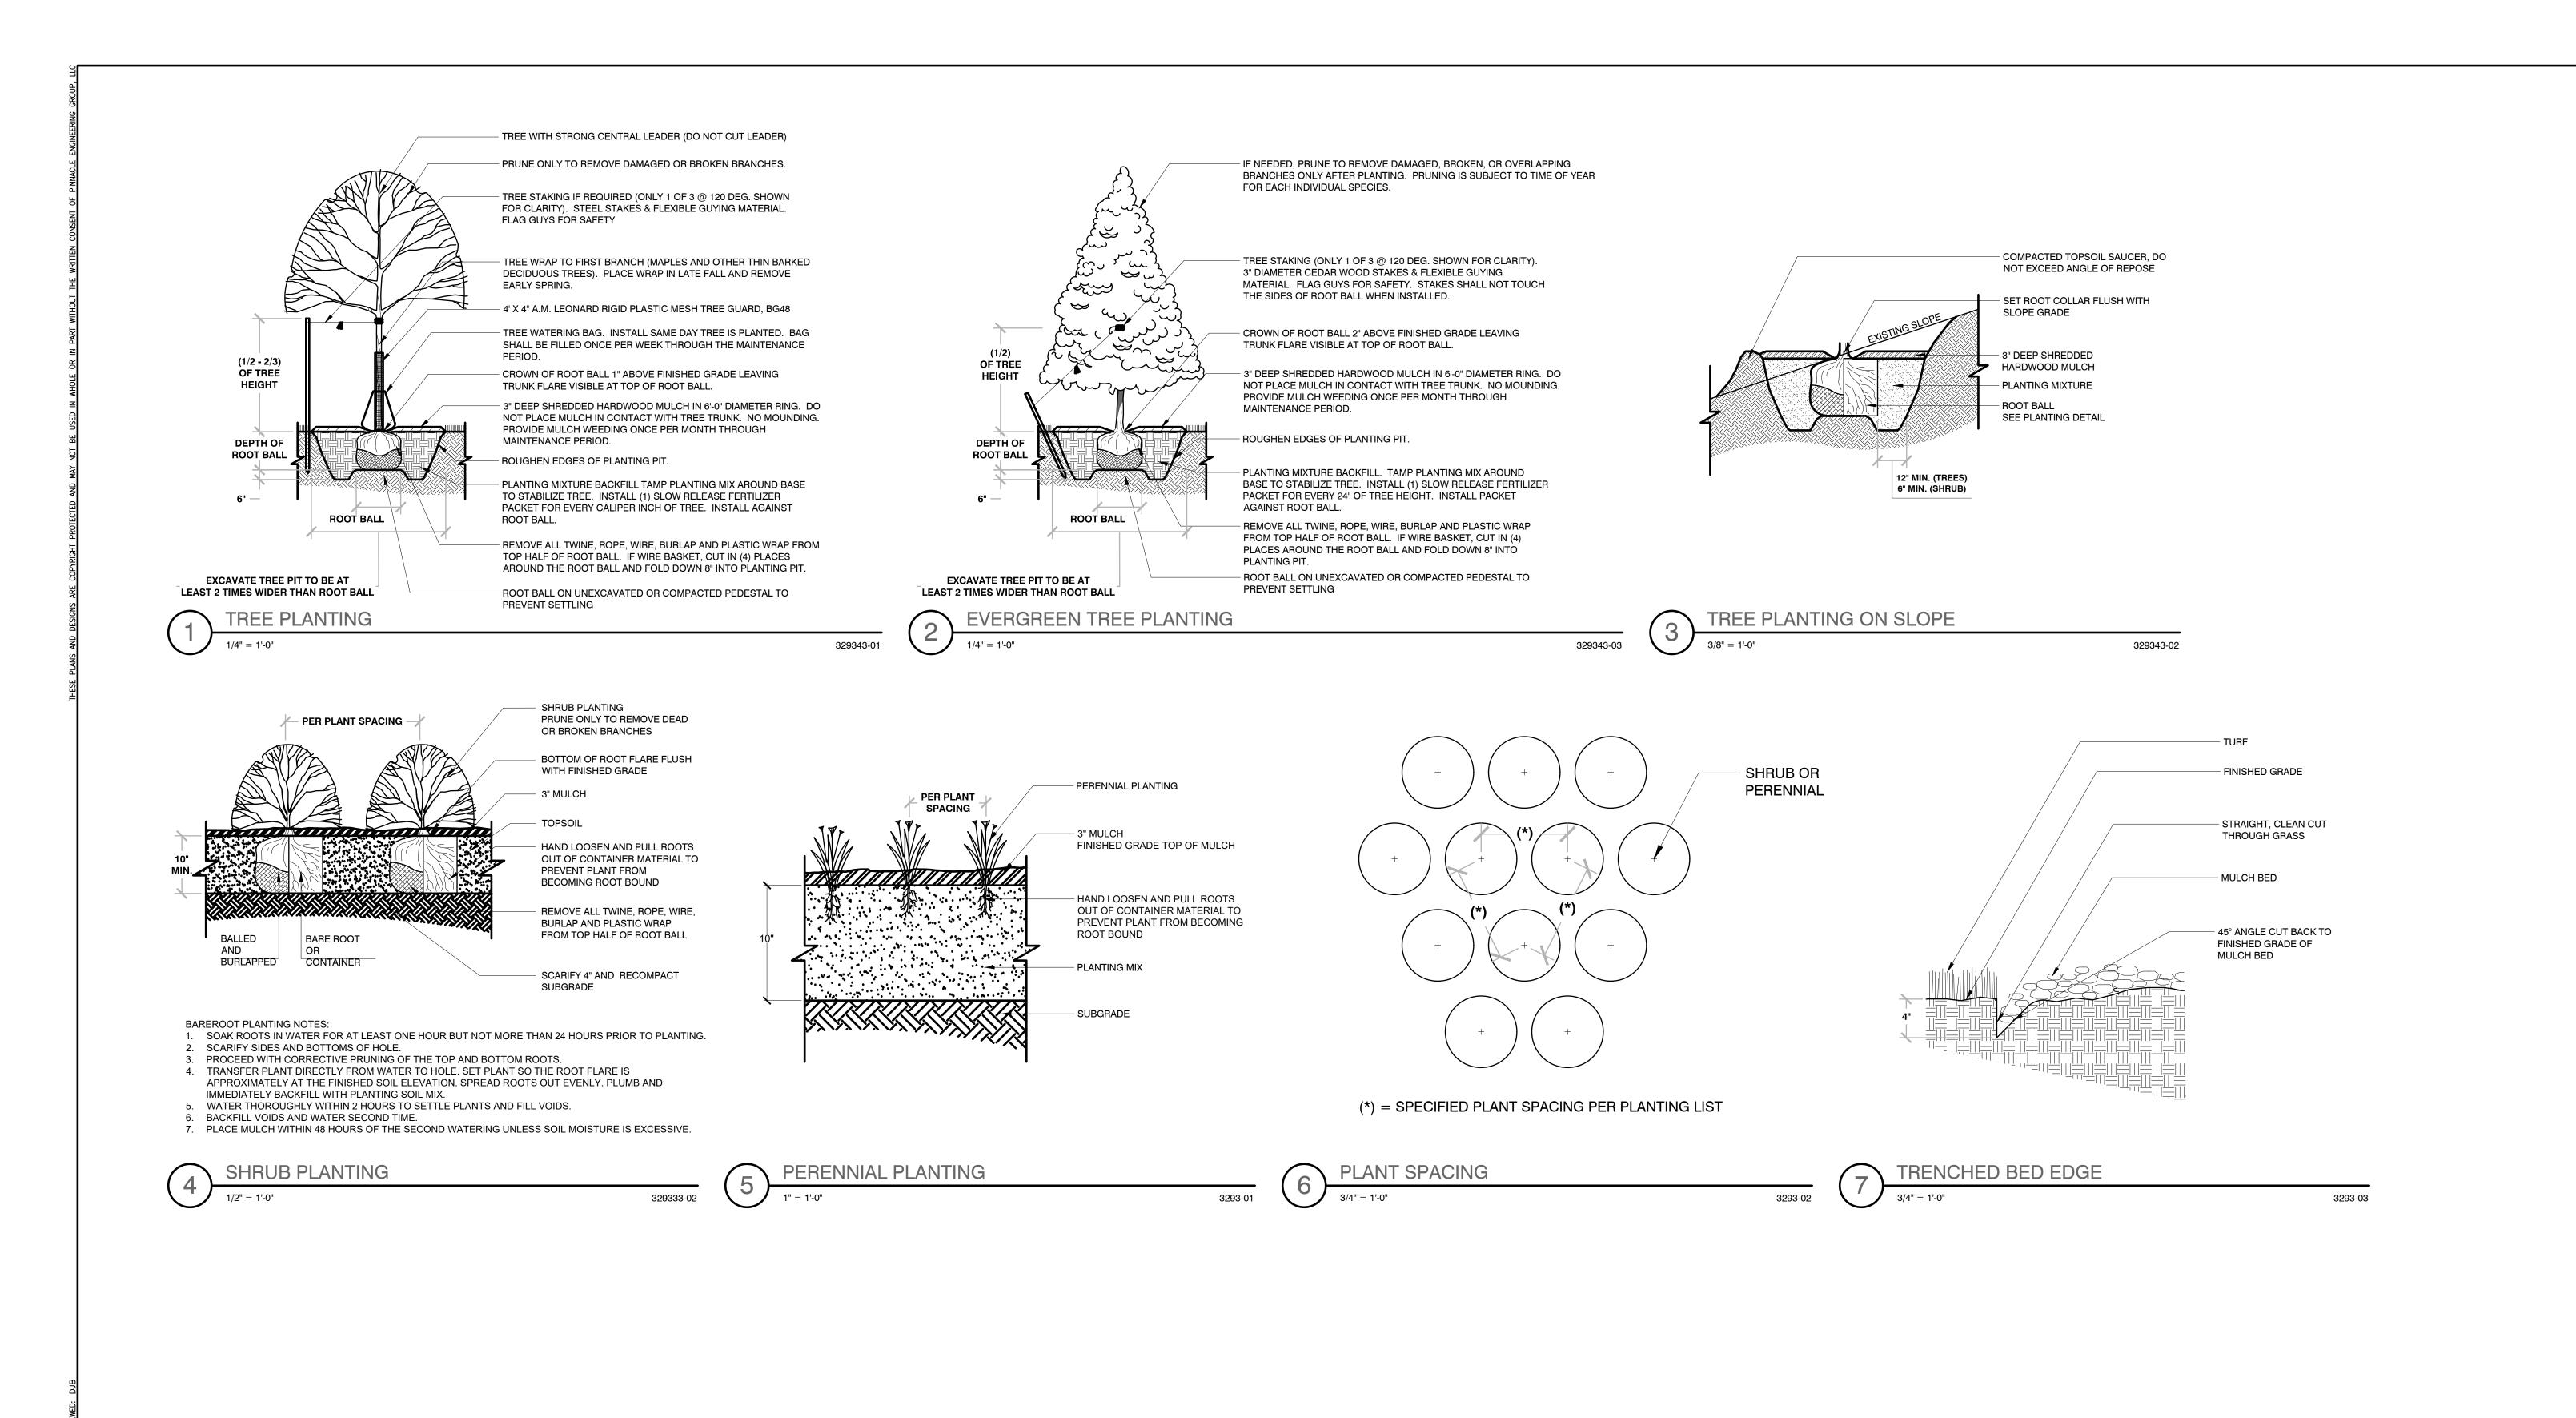

# 11601 W. BRADLEY ROAD

NEW MULTI-TENANT INDUSTRIAL DEVELOPMENT

Z:\PROJECTS\2018\1426.00-WI\CAD\SHEETS\1426.00 LANDSCAPE SET.DWG

- 1. THE LAYOUT OF ALL PLANTING BEDS AND INDIVIDUAL TREES AND SHRUBS SHALL BE STAKED BY THE CONTRACTOR IN ADVANCE OF INSTALLATION. FLAGGING, STAKES, OR PAINT MAY BE USED TO DELINEATE LOCATIONS AS SCALED FROM THE PLANS. AN APPROVED REPRESENTATIVE WILL REVIEW THESE LOCATIONS WITH THE CONTRACTOR AND MAKE MINOR ADJUSTMENTS AS NECESSARY. BED LAYOUT SHALL ALSO INCLUDE PERENNIAL GROUPINGS BY SPECIES.
- 2. THE CONTRACTOR IS RESPONSIBLE FOR INDEPENDENTLY DETERMINING THE PLANT MATERIAL QUANTITIES REQUIRED BY THE LANDSCAPE PLANS. REPORT ANY DISCREPANCIES TO THE LANDSCAPE ARCHITECT.
- 3. NO PLANT MATERIAL OR PLANT SIZE SUBSTITUTIONS WILL BE ACCEPTED UNLESS APPROVAL BY THE LANDSCAPE ARCHITECT. ANY CHANGES SHALL BE SUBMITTED TO THE LANDSCAPE ARCHITECT IN WRITING PRIOR TO INSTALLATION.
- ALL BNB STOCK SHALL BE NURSERY GROWN IN A CLAY LOAM SOIL FOR A MINIMUM OF THREE GROWING SEASONS WITHIN 200 MILES OF PROJECT LOCATION, IN A ZONE COMPATIBLE WITH USDA HARDINESS ZONE 5A. SEED SHALL BE PROVIDED FROM A NURSERY (WITHIN 200 MILES) WITH A SIMILAR PLANT HARDINESS ZONE AS PROJECT LOCATION. EXISTING SOIL SHALL BE AMENDED PER SOIL ANALYSIS REPORT TO ENSURE A PROPER GROWING MEDIUM IS ACHIEVED.
- ALL PLANT MATERIAL SHALL COMPLY WITH STANDARDS DESCRIBED IN AMERICAN STANDARD OF NURSERY STOCK Z60.1 ANSI. LANDSCAPE ARCHITECT OR OWNERS AUTHORIZED REPRESENTATIVE RESERVES THE RIGHT TO INSPECT AND POTENTIALLY REJECT ANY PLANT MATERIAL DEEMED TO NOT MEET THE REQUIRED STANDARDS.
- 6. ALL STOCK SHALL BE FREE OF DISEASES AND HARMFUL INSECTS, DAMAGE, DISORDERS AND DEFORMITIES.
- TREES SHALL HAVE SINGLE. STRAIGHT TRUNKS AND WELL BALANCED BRANCH SYSTEMS. MUTLI-STEM TREES SHALL HAVE 3-4 STRAIGHT TRUNKS AND WELL BALANCED BRANCH SYSTEMS. HEIGHT-TO-CALIPER RATIOS SHALL BE CONSISTENT WITH THE LATEST EDITION OF ANSI Z60.1.
- ROOT SYSTEMS SHALL BE LARGE ENOUGH TO ALLOW FOR FULL RECOVERY OF THE TREE, AND SHALL CONFORM TO STANDARDS AS THEY APPEAR IN THE MOST CURRENT REVISION OF THE AMERICAN ASSOCIATION OF NURSERYMEN'S AMERICAN STANDARD OF NURSERY STOCK ANSI Z60.1.
- BNB TREES SHALL BE DUG WITH A BALL OF SOIL, NOT SOFT BALLED OR POTTED AND SHALL BE FIRM IN THEIR ROOTBALL. ROOT BALL SHALL BE WRAPPED (WITH BIODEGRADABLE MATERIAL). THE TREE ROOT FLARE, OR COLLAR, SHALL BE AT OR WITHIN THE TOP THREE INCHES OF GRADE.
- ALL SPRING TREES MUST BE FRESHLY DUG IN THE MOST RECENT SPRING.
- 11. ALL AUTUMN TREES MUST BE FRESHLY DUG IN THE MOST RECENT AUTUMN.
- 12. TREES SHALL BE ALIVE, HEALTHY AND APPROPRIATELY MOIST, AT TIME OF DELIVERY. TREES SHALL BE SUBJECT TO INSPECTION FOR CONFORMITY TO SPECIFICATION REQUIREMENTS AND APPROVAL BY THE LANDSCAPE ARCHITECT OR OWNERS REPRESENTATIVE. THE LANDSCAPE ARCHITECT OR OWNERS REPRESENTATIVE RESERVES THE RIGHT TO REJECT ANY TREES THAT DO NOT MEET THE SPECIFICATIONS OR THAT HAVE BEEN DAMAGED DURING SHIPMENT. THE LANDSCAPE INSTALLER MUST RECEIVE APPROVAL FROM LANDSCAPE ARCHITECT FOR ANY SUBSTITUTIONS OR ALTERATIONS.
- 13. ALL PLANT MATERIAL SHALL BE INSTALLED IN ACCORDANCE WITH PLANTING DETAILS.
- 14. ALL PLANTING BEDS SHALL HAVE A MINIMUM 10" DEPTH OF PREPARED SOIL. WITH APPROVAL, EXISTING SOIL MAY BE UTILIZED PROVIDED THE PROPER SOIL AMENDMENTS ARE TILLED THOROUGHLY INTO THE TOP 10" OF SOIL. REFER TO SOIL PLACEMENT NOTES.
- 15. WHILE PLANTING TREES AND SHRUBS, BACKFILL 3 OF PLANTING HOLE AND WATER TREE THOROUGHLY BEFORE INSTALLING THE REMAINDER OF SOIL MIXTURE. AFTER ALL SOIL HAS BEEN PLACED INTO THE PLANTING HOLE WATER THOROUGHLY AGAIN.
- 16. THE CONTRACTOR MUST LABEL ALL TREES WITH THE COMMON AND BOTANICAL NAMES PRIOR TO FINAL INSPECTION.
- 17. OAK TREES SHALL BE TREATED FOR TWO-LINE CHESTNUT BORER BOTH AT THE TIME OF INSTALLATION AND DURING THE SECOND GROWING SEASON.
- 18. ALL PLANTING BEDS SHALL BE MULCHED WITH 3" DEEP SHREDDED HARDWOOD MULCH, AND ALL TREES PLANTED IN TURF AREAS SHALL RECEIVE A 3" DEEP SHREDDED HARDWOOD MULCHED RING AS SHOWN IN PLANTING DETAILS.
- 19. ALL PLANTING BEDS AND TREE RINGS SHALL HAVE A 4" DEEP TRENCHED BED EDGE CREATED BY EITHER A FLAT LANDSCAPE SPADE OR MECHANICAL EDGER. BED EDGES ARE TO BE CUT CLEAN AND SMOOTH AS SHOWN ON LANDSCAPE PLANS WITH A CLEAN DEFINITION BETWEEN TURF AND PLANTING AREAS.
- 20. ALL TURF SEED AREAS SHALL RECEIVE A MINIMUM OF 6" DEPTH OF TOPSOIL. WITH APPROVAL, EXISTING SOIL MAY BE UTILIZED PROVIDED THE PROPER SOIL AMENDMENTS ARE TILLED THOROUGHLY INTO THE TOP 6" OF SOIL AS INDICATED IN THE SOIL PLACEMENT NOTES. REQUIRED AMENDMENTS SHALL BE DETERMINED BASED ON A SOIL ANALYSIS TO BE PERFORMED. ALL TOPSOIL AMENDMENT SHALL BE AGED WEED FREE MANURE OR CLASS 1 ORGANIC MATTER.
- 21. FOR LAWN SEEDING, APPLY A STARTER FERTILIZER AND SEED UNIFORMLY AT THE RATE RECOMMENDED BY MANUFACTURER, AND PROVIDE A MULCH COVERING THAT IS SUITABLE TO PROMOTE SEED GERMINATION AND TURF ESTABLISHMENT. CONTRACTOR TO PROVIDE FERTILIZER, SEED, AND MULCH SPECIFICATIONS TO THE LANDSCAPE ARCHITECT FOR APPROVAL PRIOR TO INSTALLATION. EROSION CONTROL MEASURES ARE TO BE INSTALLED IN THOSE AREAS REQUIRING STABILIZATION (SWALES, SLOPES EXCEEDING 1:3, AND THOSE LOCATIONS INDICATED IN CIVIL DRAWINGS).
- 22. THE CONTRACTOR TO ENSURE A SMOOTH, UNIFORM QUALITY TURF IS ACHIEVED WITH NO BARE SPOTS LARGER THAN 6" X 6". ANY BARE SPOTS LARGER THAN 6" X6" AT THE END OF ESTABLISHMENT PERIOD SHALL BE RESEEDED AT THE CONTRACTORS EXPENSE TO OBTAIN A DENSE, UNIFORM LAWN.
- 23. ALL FINISH GRADING AND LAWN AREAS TO BE INSTALLED BY LANDSCAPE CONTRACTOR
- 24. ALL DISTURBED AREAS WITHIN THE PROJECT SHALL BE RESTORED TO ORIGINAL OR BETTER CONDITION.
- 25. ALL DISTURBED AREAS OUTSIDE THE LIMITS OF WORK SHALL BE RESTORED TO ORIGINAL OR BETTER CONDITION AT NO ADDITIONAL COST TO THE OWNER.
- 26. THE CONTRACTOR SHALL VERIFY ALL EXISTING UTILITIES, INCLUDING ANY IRRIGATION LINES, PRIOR TO DIGGING. CONSULT DIGGERS HOTLINE.
- 27. TREES SHALL BE INSTALLED NO CLOSER THAN:

#### SOIL PLACEMENT NOTES

- 1. LOOSEN SUBGRADE TO A MINIMUM DEPTH INDICATED IN PLANTING NOTES USING A CULTI-MULCHER OR SIMILAR EQUIPMENT, AND REMOVE STONES MEASURING OVER 1-1/2 INCHES IN ANY DIMENSION, STICKS, RUBBISH AND OTHER EXTRANEOUS MATTER. AREAS ADJACENT TO WALKS AND PAVEMENT SHALL BE FREE OF EXCESS STONE AND PAVING MATERIALS SO AS TO PROVIDE AN UNINTERRUPTED CROSS SECTION OF SOIL. INTERNAL PARKING ISLANDS SHALL BE LOOSENED TO A DEPTH OF 30".
- THOROUGHLY BLEND PLANTING SOIL MIX FOR PLANTING BED AREAS. (1 PART EXISTING SOIL. 1 PART TOPSOIL, 1 PART ORGANIC SOIL AMENDMENT, 2.9 POUNDS PER CUBIC YARD OF 4-4-4 ANALYSIS SLOW-RELEASE FERTILIZER)
- TREE AND SHRUB HOLES SHALL BE FILLED WITH A PREPARED PLANTING MIXTURE OF 1 PART TOPSOIL. 2 PARTS PLANTING SOIL MIX.
- 4. SPREAD SOIL AND SOIL AMENDMENTS TO DEPTH INDICATED ON DRAWINGS, BUT NOT LESS THAN REQUIRED TO MEET FINISH GRADES AFTER NATURAL SETTLEMENT. (FINISH GRADE OF PLANTING BEDS SHALL BE 3" BELOW ALL ADJACENT SURFACES. FINISH GRADE OF TURF SEEDING AREAS SHALL BE 1" BELOW ALL ADJACENT HARD SURFACES, WALKS, AND CURBS.)
- 5. PLACE APPROXIMATELY 1/2 OF TOTAL AMOUNT OF SOIL REQUIRED. WORK INTO TOP OF LOOSENED SUBGRADE TO CREATE A TRANSITION LAYER, THEN PLACE REMAINDER OF THE SOIL. SOIL TRANSITION LAYER SHALL BE TILLED TO A MINIMUM DEPTH OF 6" BELOW THE DEPTH OF NEWLY PLACED SOIL. PARKING LOT ISLANDS SHALL BE CROWNED TO A HEIGHT OF 6" TO PROVIDE PROPER DRAINAGE UNLESS OTHERWISE NOTED
- 6. DO NOT SPREAD IF PLANTING SOIL OR SUBGRADE IS FROZEN, MUDDY, OR EXCESSIVELY WET.
- FINISH GRADING: GRADE SOIL TO A SMOOTH, UNIFORM SURFACE PLANE WITH A LOOSE, UNIFORMLY FINE TEXTURE.
- 8. ROLL AND RAKE, REMOVE RIDGES, AND FILL DEPRESSIONS TO MEET FINISH GRADES.
- 9. RESTORE PLANTING BEDS IF ERODED OR OTHERWISE DISTURBED AFTER FINISH GRADING AND BEFORE PLANTING.