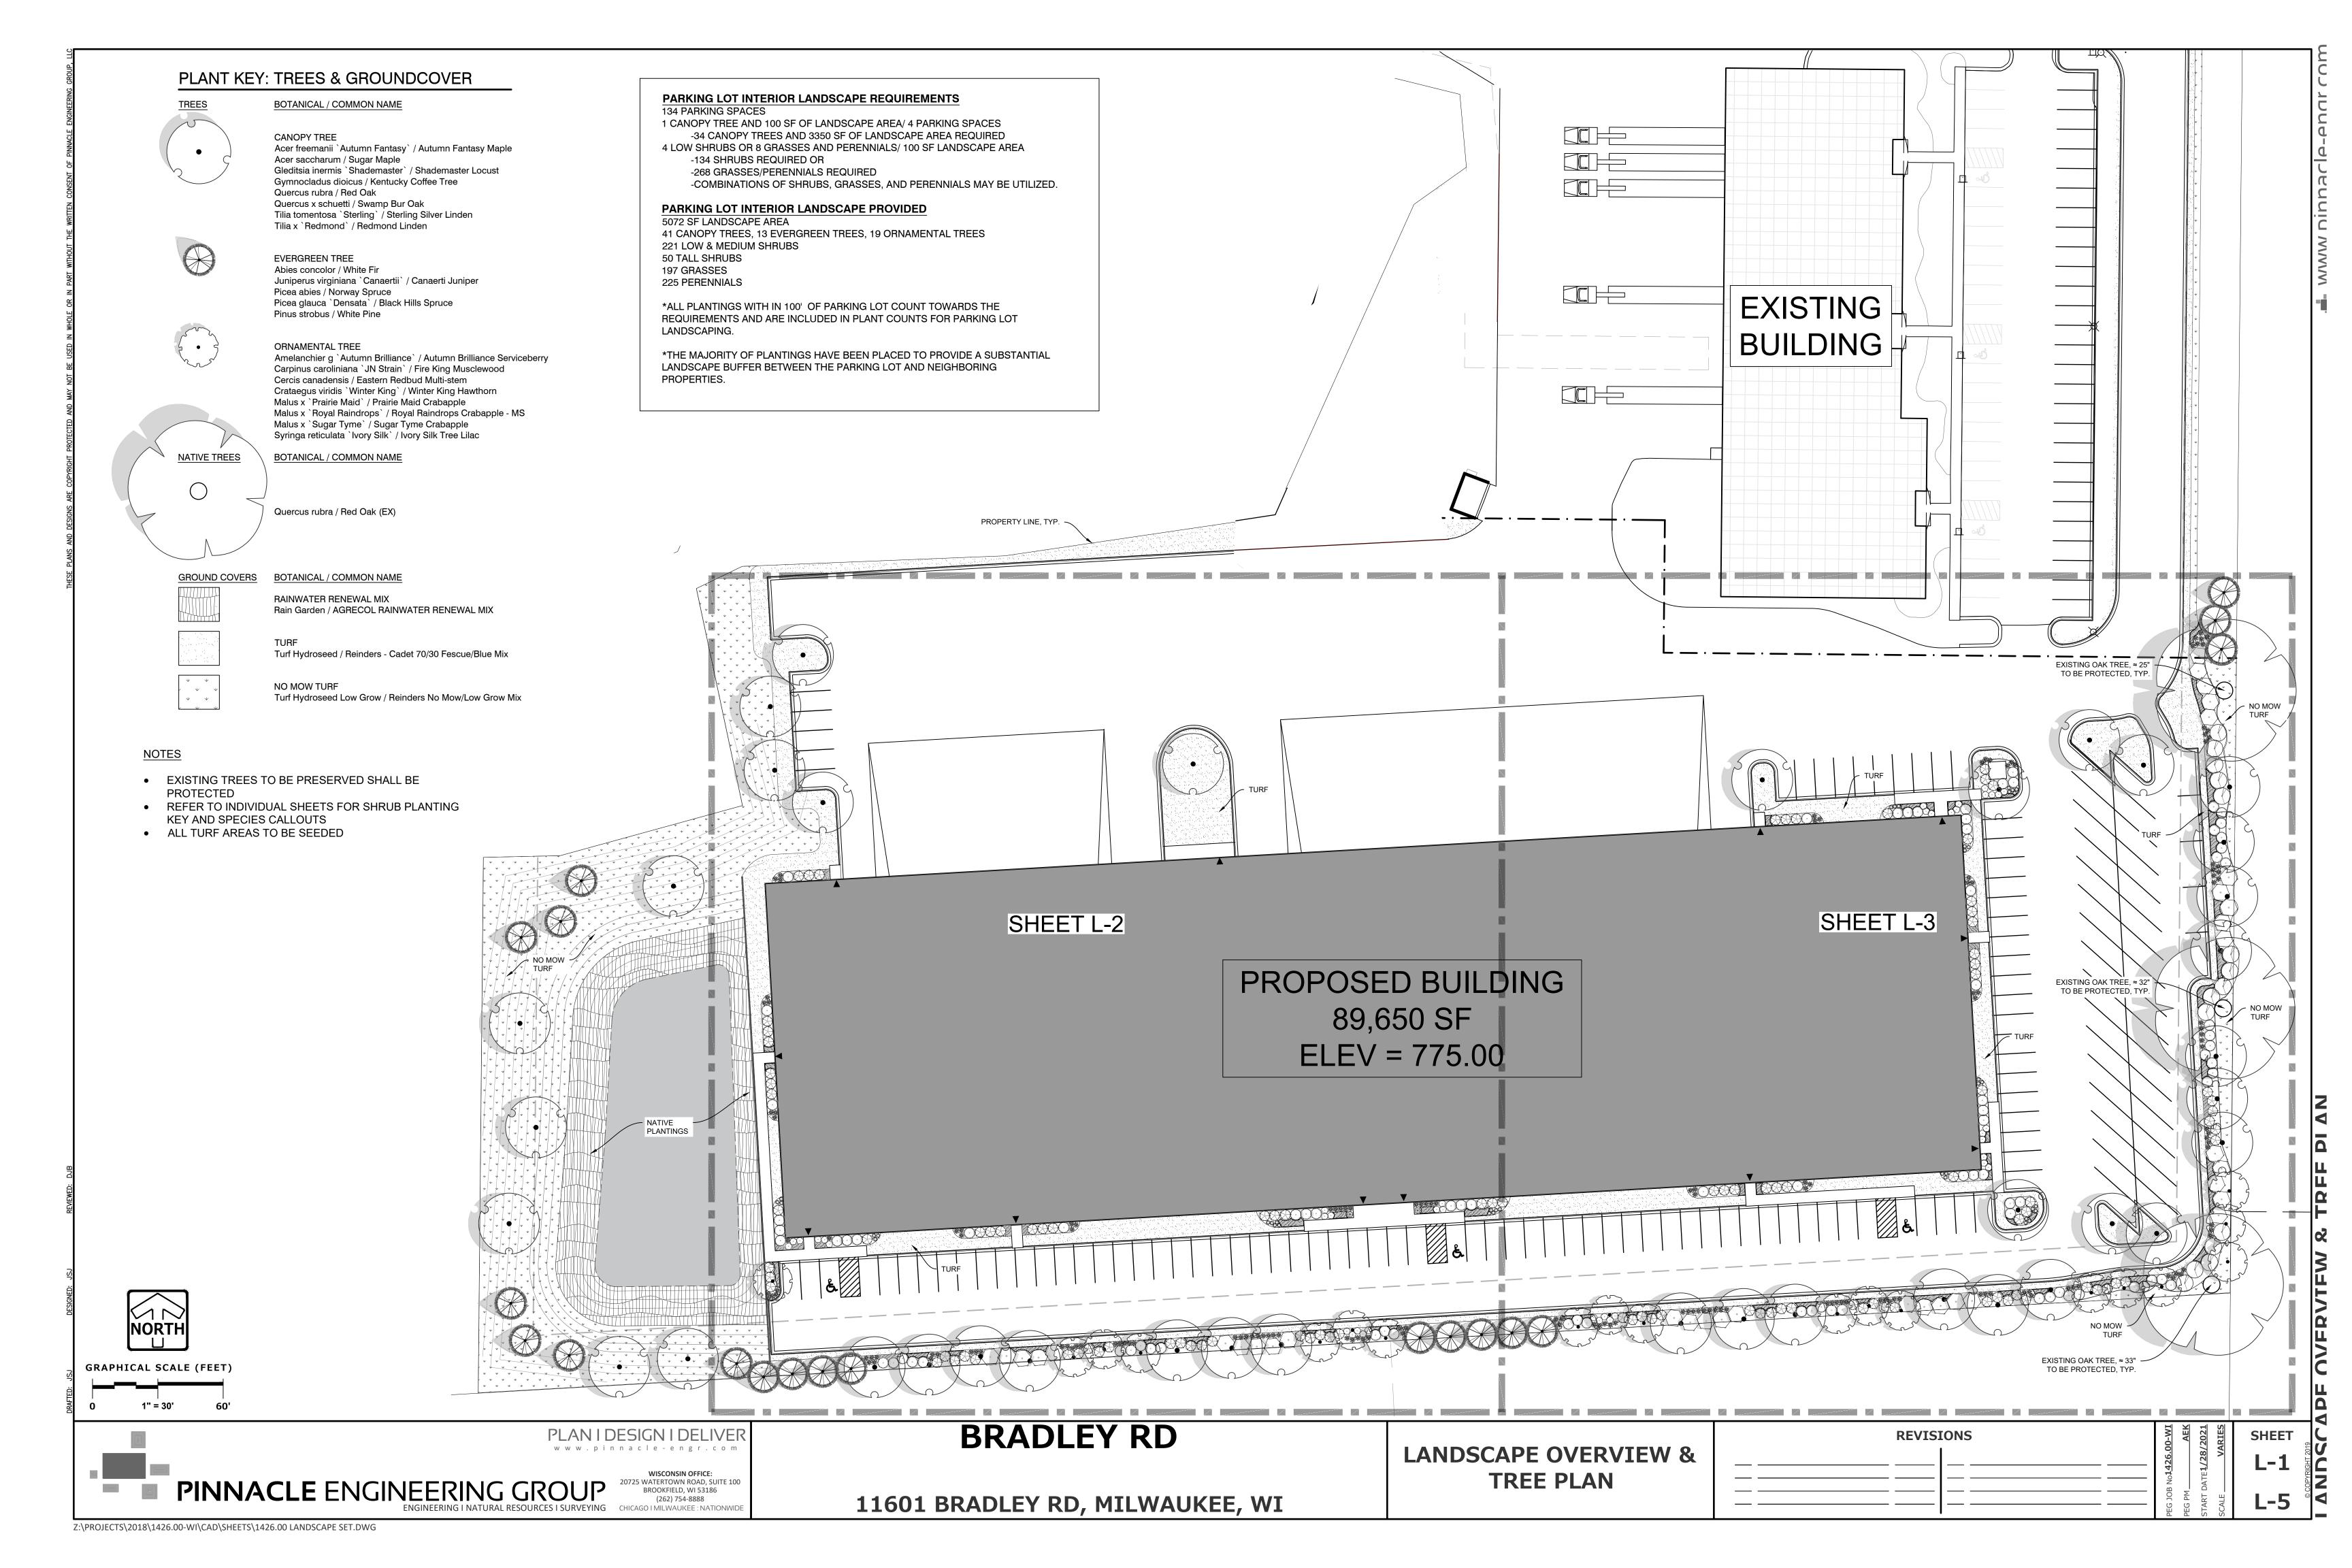

# 11601 W. BRADLEY ROAD

SITE PLAN

# 11601 W. BRADLEY ROAD

NEW MULTI-TENANT INDUSTRIAL DEVELOPMENT

Z:\PROJECTS\2018\1426.00-WI\CAD\SHEETS\1426.00 LANDSCAPE SET.DWG

- 1. THE LAYOUT OF ALL PLANTING BEDS AND INDIVIDUAL TREES AND SHRUBS SHALL BE STAKED BY THE CONTRACTOR IN ADVANCE OF INSTALLATION. FLAGGING, STAKES, OR PAINT MAY BE USED TO DELINEATE LOCATIONS AS SCALED FROM THE PLANS. AN APPROVED REPRESENTATIVE WILL REVIEW THESE LOCATIONS WITH THE CONTRACTOR AND MAKE MINOR ADJUSTMENTS AS NECESSARY. BED LAYOUT SHALL ALSO INCLUDE PERENNIAL GROUPINGS BY SPECIES.
- 2. THE CONTRACTOR IS RESPONSIBLE FOR INDEPENDENTLY DETERMINING THE PLANT MATERIAL QUANTITIES REQUIRED BY THE LANDSCAPE PLANS. REPORT ANY DISCREPANCIES TO THE LANDSCAPE ARCHITECT.
- 3. NO PLANT MATERIAL OR PLANT SIZE SUBSTITUTIONS WILL BE ACCEPTED UNLESS APPROVAL BY THE LANDSCAPE ARCHITECT. ANY CHANGES SHALL BE SUBMITTED TO THE LANDSCAPE ARCHITECT IN WRITING PRIOR TO INSTALLATION.
- ALL BNB STOCK SHALL BE NURSERY GROWN IN A CLAY LOAM SOIL FOR A MINIMUM OF THREE GROWING SEASONS WITHIN 200 MILES OF PROJECT LOCATION, IN A ZONE COMPATIBLE WITH USDA HARDINESS ZONE 5A. SEED SHALL BE PROVIDED FROM A NURSERY (WITHIN 200 MILES) WITH A SIMILAR PLANT HARDINESS ZONE AS PROJECT LOCATION. EXISTING SOIL SHALL BE AMENDED PER SOIL ANALYSIS REPORT TO ENSURE A PROPER GROWING MEDIUM IS ACHIEVED.
- ALL PLANT MATERIAL SHALL COMPLY WITH STANDARDS DESCRIBED IN AMERICAN STANDARD OF NURSERY STOCK Z60.1 ANSI. LANDSCAPE ARCHITECT OR OWNERS AUTHORIZED REPRESENTATIVE RESERVES THE RIGHT TO INSPECT AND POTENTIALLY REJECT ANY PLANT MATERIAL DEEMED TO NOT MEET THE REQUIRED STANDARDS.
- 6. ALL STOCK SHALL BE FREE OF DISEASES AND HARMFUL INSECTS, DAMAGE, DISORDERS AND DEFORMITIES.
- TREES SHALL HAVE SINGLE. STRAIGHT TRUNKS AND WELL BALANCED BRANCH SYSTEMS. MUTLI-STEM TREES SHALL HAVE 3-4 STRAIGHT TRUNKS AND WELL BALANCED BRANCH SYSTEMS. HEIGHT-TO-CALIPER RATIOS SHALL BE CONSISTENT WITH THE LATEST EDITION OF ANSI Z60.1.
- ROOT SYSTEMS SHALL BE LARGE ENOUGH TO ALLOW FOR FULL RECOVERY OF THE TREE, AND SHALL CONFORM TO STANDARDS AS THEY APPEAR IN THE MOST CURRENT REVISION OF THE AMERICAN ASSOCIATION OF NURSERYMEN'S AMERICAN STANDARD OF NURSERY STOCK ANSI Z60.1.
- BNB TREES SHALL BE DUG WITH A BALL OF SOIL, NOT SOFT BALLED OR POTTED AND SHALL BE FIRM IN THEIR ROOTBALL. ROOT BALL SHALL BE WRAPPED (WITH BIODEGRADABLE MATERIAL). THE TREE ROOT FLARE, OR COLLAR, SHALL BE AT OR WITHIN THE TOP THREE INCHES OF GRADE.
- ALL SPRING TREES MUST BE FRESHLY DUG IN THE MOST RECENT SPRING.
- 11. ALL AUTUMN TREES MUST BE FRESHLY DUG IN THE MOST RECENT AUTUMN.
- 12. TREES SHALL BE ALIVE, HEALTHY AND APPROPRIATELY MOIST, AT TIME OF DELIVERY. TREES SHALL BE SUBJECT TO INSPECTION FOR CONFORMITY TO SPECIFICATION REQUIREMENTS AND APPROVAL BY THE LANDSCAPE ARCHITECT OR OWNERS REPRESENTATIVE. THE LANDSCAPE ARCHITECT OR OWNERS REPRESENTATIVE RESERVES THE RIGHT TO REJECT ANY TREES THAT DO NOT MEET THE SPECIFICATIONS OR THAT HAVE BEEN DAMAGED DURING SHIPMENT. THE LANDSCAPE INSTALLER MUST RECEIVE APPROVAL FROM LANDSCAPE ARCHITECT FOR ANY SUBSTITUTIONS OR ALTERATIONS.
- 13. ALL PLANT MATERIAL SHALL BE INSTALLED IN ACCORDANCE WITH PLANTING DETAILS.
- 14. ALL PLANTING BEDS SHALL HAVE A MINIMUM 10" DEPTH OF PREPARED SOIL. WITH APPROVAL, EXISTING SOIL MAY BE UTILIZED PROVIDED THE PROPER SOIL AMENDMENTS ARE TILLED THOROUGHLY INTO THE TOP 10" OF SOIL. REFER TO SOIL PLACEMENT NOTES.
- 15. WHILE PLANTING TREES AND SHRUBS, BACKFILL 3 OF PLANTING HOLE AND WATER TREE THOROUGHLY BEFORE INSTALLING THE REMAINDER OF SOIL MIXTURE. AFTER ALL SOIL HAS BEEN PLACED INTO THE PLANTING HOLE WATER THOROUGHLY AGAIN.
- 16. THE CONTRACTOR MUST LABEL ALL TREES WITH THE COMMON AND BOTANICAL NAMES PRIOR TO FINAL INSPECTION.
- 17. OAK TREES SHALL BE TREATED FOR TWO-LINE CHESTNUT BORER BOTH AT THE TIME OF INSTALLATION AND DURING THE SECOND GROWING SEASON.
- 18. ALL PLANTING BEDS SHALL BE MULCHED WITH 3" DEEP SHREDDED HARDWOOD MULCH, AND ALL TREES PLANTED IN TURF AREAS SHALL RECEIVE A 3" DEEP SHREDDED HARDWOOD MULCHED RING AS SHOWN IN PLANTING DETAILS.
- 19. ALL PLANTING BEDS AND TREE RINGS SHALL HAVE A 4" DEEP TRENCHED BED EDGE CREATED BY EITHER A FLAT LANDSCAPE SPADE OR MECHANICAL EDGER. BED EDGES ARE TO BE CUT CLEAN AND SMOOTH AS SHOWN ON LANDSCAPE PLANS WITH A CLEAN DEFINITION BETWEEN TURF AND PLANTING AREAS.
- 20. ALL TURF SEED AREAS SHALL RECEIVE A MINIMUM OF 6" DEPTH OF TOPSOIL. WITH APPROVAL, EXISTING SOIL MAY BE UTILIZED PROVIDED THE PROPER SOIL AMENDMENTS ARE TILLED THOROUGHLY INTO THE TOP 6" OF SOIL AS INDICATED IN THE SOIL PLACEMENT NOTES. REQUIRED AMENDMENTS SHALL BE DETERMINED BASED ON A SOIL ANALYSIS TO BE PERFORMED. ALL TOPSOIL AMENDMENT SHALL BE AGED WEED FREE MANURE OR CLASS 1 ORGANIC MATTER.
- 21. FOR LAWN SEEDING, APPLY A STARTER FERTILIZER AND SEED UNIFORMLY AT THE RATE RECOMMENDED BY MANUFACTURER, AND PROVIDE A MULCH COVERING THAT IS SUITABLE TO PROMOTE SEED GERMINATION AND TURF ESTABLISHMENT. CONTRACTOR TO PROVIDE FERTILIZER, SEED, AND MULCH SPECIFICATIONS TO THE LANDSCAPE ARCHITECT FOR APPROVAL PRIOR TO INSTALLATION. EROSION CONTROL MEASURES ARE TO BE INSTALLED IN THOSE AREAS REQUIRING STABILIZATION (SWALES, SLOPES EXCEEDING 1:3, AND THOSE LOCATIONS INDICATED IN CIVIL DRAWINGS).
- 22. THE CONTRACTOR TO ENSURE A SMOOTH, UNIFORM QUALITY TURF IS ACHIEVED WITH NO BARE SPOTS LARGER THAN 6" X 6". ANY BARE SPOTS LARGER THAN 6" X6" AT THE END OF ESTABLISHMENT PERIOD SHALL BE RESEEDED AT THE CONTRACTORS EXPENSE TO OBTAIN A DENSE, UNIFORM LAWN.
- 23. ALL FINISH GRADING AND LAWN AREAS TO BE INSTALLED BY LANDSCAPE CONTRACTOR
- 24. ALL DISTURBED AREAS WITHIN THE PROJECT SHALL BE RESTORED TO ORIGINAL OR BETTER CONDITION.
- 25. ALL DISTURBED AREAS OUTSIDE THE LIMITS OF WORK SHALL BE RESTORED TO ORIGINAL OR BETTER CONDITION AT NO ADDITIONAL COST TO THE OWNER.
- 26. THE CONTRACTOR SHALL VERIFY ALL EXISTING UTILITIES, INCLUDING ANY IRRIGATION LINES, PRIOR TO DIGGING. CONSULT DIGGERS HOTLINE.
- 27. TREES SHALL BE INSTALLED NO CLOSER THAN: