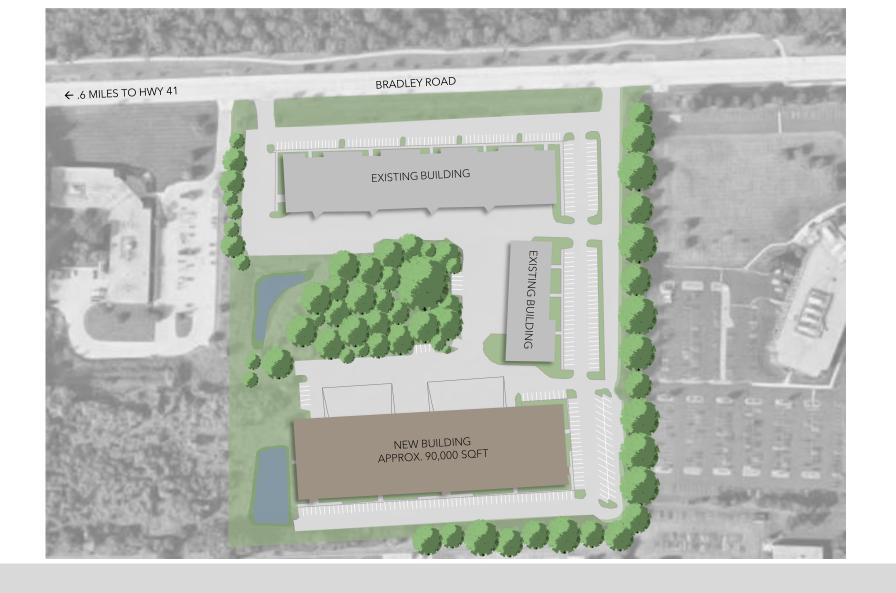

N. P.O.B. P.O.C. R.O.W SEC. SQ. FT. | =INVERT  =MONUMENT  =POINT OF BEGINNING  =POINT OF COMMENCE  =RIGHT OF WAY  =SECTION                                                                                                                                         |  |  |  |

=RECORDED AS



VICINITY SKETCH

SCALE 1"=1000'











WISCONSIN OFFICE: 20725 WATERTOWN ROAD SUITE 100 BROOKFIELD, WI 53186 (262) 754-8888

11601 WEST BRADLEY ROAD

PARCEL 2 OF C.S.M. NO. 6858, IN THE NE 1/4 OF THE NW 1/4 OF SEC. 18, T8N, R21E, CITY OF MILWAUKEE, MILWAUKEE COUNTY, WISCONSIN

**PLAT OF SURVEY** 

**REVISIONS** 

NE CORNER, NW 1/4 SEC. 18, T8N, R21E

(FOUND CONC. MON. W/ ALUMINUM CAP)

10' x 190' WISCONSIN

ELECTRIC POWER



SOUTH EAST CORNER







**SOUTH EAST CORNER** 



# 11601 W. BRADLEY ROAD







SITE PLAN

























# PROPOSED NORTH & SOUTH ELEVATION







PROPOSED EAST & WEST ELEVATION









# 11601 W. BRADLEY ROAD

NEW MULTI-TENANT INDUSTRIAL DEVELOPMENT













Z:\PROJECTS\2018\1426.00-WI\CAD\SHEETS\1426.00 LANDSCAPE SET.DWG





- 1. THE LAYOUT OF ALL PLANTING BEDS AND INDIVIDUAL TREES AND SHRUBS SHALL BE STAKED BY THE CONTRACTOR IN ADVANCE OF INSTALLATION. FLAGGING, STAKES, OR PAINT MAY BE USED TO DELINEATE LOCATIONS AS SCALED FROM THE PLANS. AN APPROVED REPRESENTATIVE WILL REVIEW THESE LOCATIONS WITH THE CONTRACTOR AND MAKE MINOR ADJUSTMENTS AS NECESSARY. BED LAYOUT SHALL ALSO INCLUDE PERENNIAL GROUPINGS BY SPECIES.
- 2. THE CONTRACTOR IS RESPONSIBLE FOR INDEPENDENTLY DETERMINING THE PLANT MATERIAL QUANTITIES REQUIRED BY THE LANDSCAPE PLANS. REPORT A