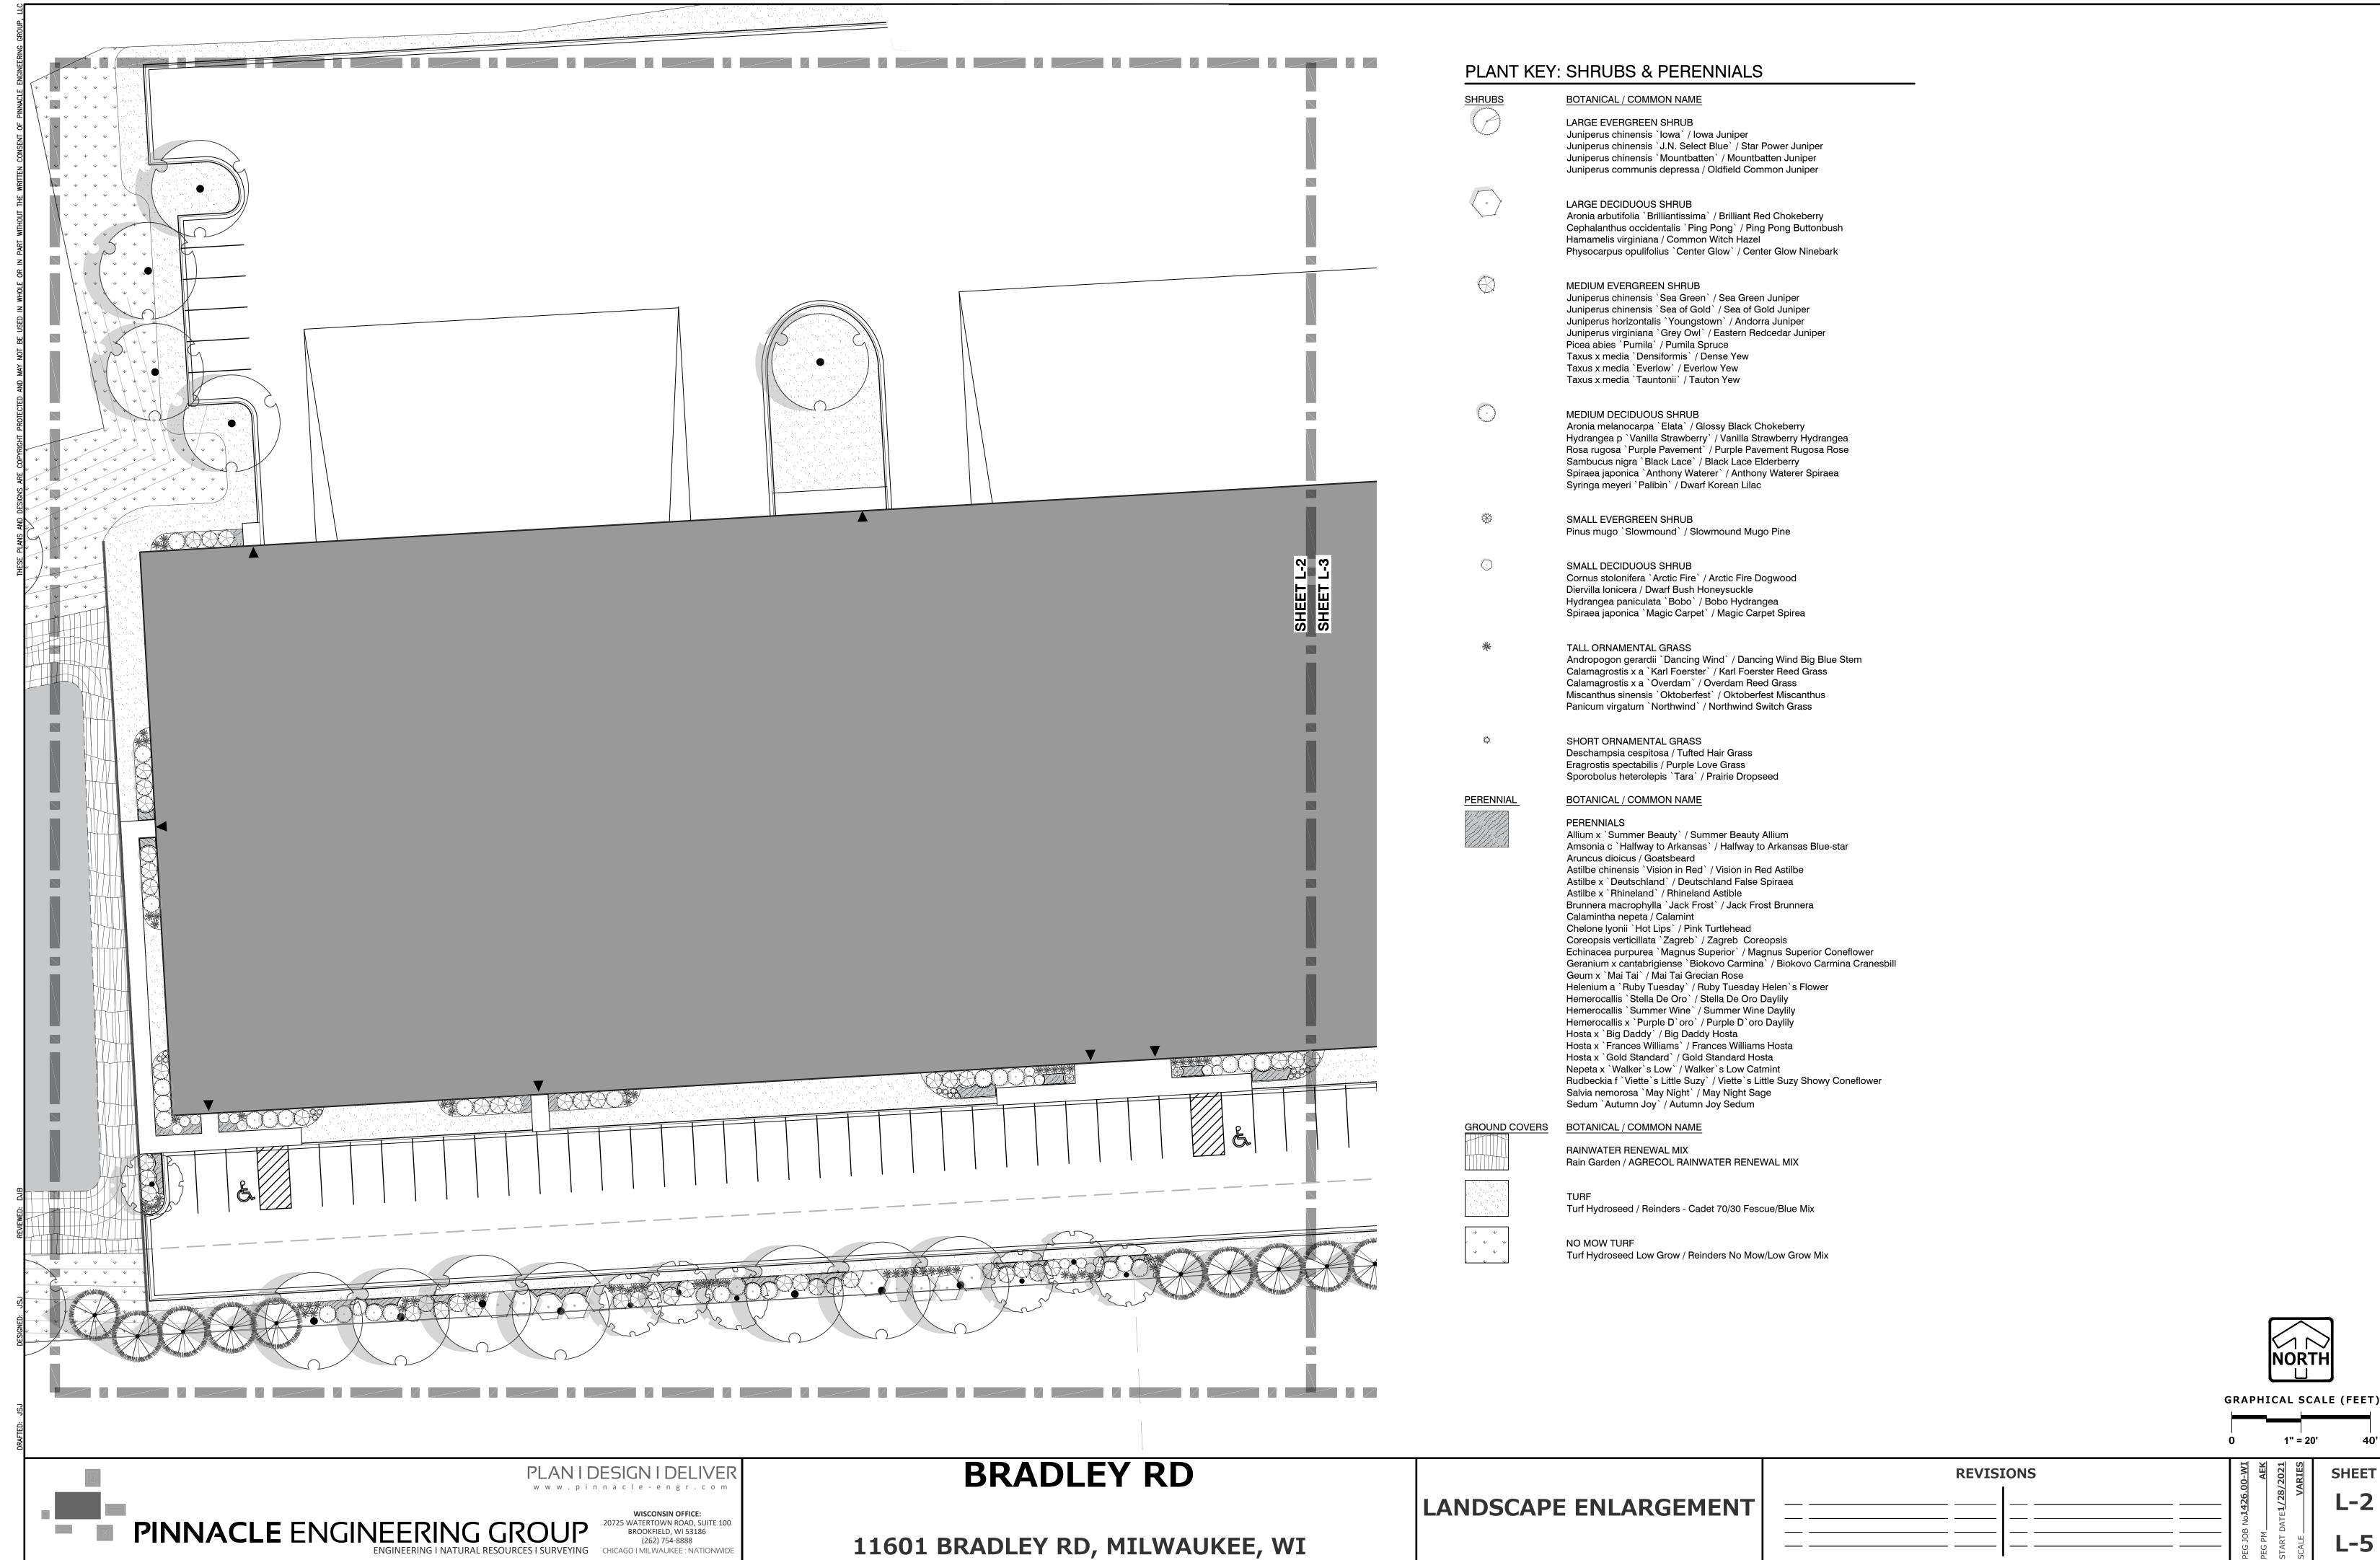

# 11601 W. BRADLEY ROAD

NEW MULTI-TENANT INDUSTRIAL DEVELOPMENT

Z:\PROJECTS\2018\1426.00-WI\CAD\SHEETS\1426.00 LANDSCAPE SET.DWG

- 1. THE LAYOUT OF ALL PLANTING BEDS AND INDIVIDUAL TREES AND SHRUBS SHALL BE STAKED BY THE CONTRACTOR IN ADVANCE OF INSTALLATION. FLAGGING, STAKES, OR PAINT MAY BE USED TO DELINEATE LOCATIONS AS SCALED FROM THE PLANS. AN APPROVED REPRESENTATIVE WILL REVIEW THESE LOCATIONS WITH THE CONTRACTOR AND MAKE MINOR ADJUSTMENTS AS NECESSARY. BED LAYOUT SHALL ALSO INCLUDE PERENNIAL GROUPINGS BY SPECIES.
- 2. THE CONTRACTOR IS RESPONSIBLE FOR INDEPENDENTLY DETERMINING THE PLANT MATERIAL QUANTITIES REQUIRED BY THE LANDSCAPE PLANS. REPORT ANY DISCREPANCIES TO THE LANDSCAPE ARCHITECT.
- 3. NO PLANT MATERIAL OR PLANT SIZE SUBSTITUTIONS WILL BE ACCEPTED UNLESS APPROVAL BY THE LANDSCAPE ARCHITECT. ANY CHANGES SHALL BE SUBMITTED TO THE LANDSCAPE ARCHITECT IN WRITING PRIOR TO INSTALLATION.
- ALL BNB STOCK SHALL BE NURSERY GROWN IN A CLAY LOAM SOIL FOR A MINIMUM OF THREE GROWING SEASONS WITHIN 200 MILES OF PROJECT LOCATION, IN A ZONE COMPATIBLE WITH USDA HARDINESS ZONE 5A. SEED SHALL BE PROVIDED FROM A NURSERY (WITHIN 200 MILES) WITH A SIMILAR PLANT HARDINESS ZONE AS PROJECT LOCATION. EXISTING SOIL SHALL BE AMENDED PER SOIL ANALYSIS REPORT TO ENSURE A PROPER GROWING MEDIUM IS ACHIEVED.
- ALL PLANT MATERIAL SHALL COMPLY WITH STANDARDS DESCRIBED IN AMERICAN STANDARD OF NURSERY STOCK Z60.1 ANSI. LANDSCAPE ARCHITECT OR OWNERS AUTHORIZED REPRESENTATIVE RESERVES THE RIGHT TO INSPECT AND POTENTIALLY REJECT ANY PLANT MATERIAL DEEMED TO NOT MEET THE REQUIRED STANDARDS.
- 6. ALL STOCK SHALL BE FREE OF DISEASES AND HARMFUL INSECTS, DAMAGE, DISORDERS AND DEFORMITIES.
- TREES SHALL HAVE SINGLE. STRAIGHT TRUNKS AND WELL BALANCED BRANCH SYSTEMS. MUTLI-STEM TREES SHALL HAVE 3-4 STRAIGHT TRUNKS AND WELL BALANCED BRANCH SYSTEMS. HEIGHT-TO-CALIPER RATIOS SHALL BE CONSISTENT WITH THE LATEST EDITION OF ANSI Z60.1.
- ROOT SYSTEMS SHALL BE LARGE ENOUGH TO ALLOW FOR FULL RECOVERY OF THE TREE, AND SHALL CONFORM TO STANDARDS AS THEY APPEAR IN THE MOST CURRENT REVISION OF THE AMERICAN ASSOCIATION OF NURSERYMEN'S AMERICAN STANDARD OF NURSERY STOCK ANSI Z60.1.
- BNB TREES SHALL BE DUG WITH A BALL OF SOIL, NOT SOFT BALLED OR POTTED AND SHALL BE FIRM IN THEIR ROOTBALL. ROOT BALL SHALL BE WRAPPED (WITH BIODEGRADABLE MATERIAL). THE TREE ROOT FLARE, OR COLLAR, SHALL BE AT OR WITHIN THE TOP THREE INCHES OF GRADE.
- ALL SPRING TREES MUST BE FRESHLY DUG IN THE MOST RECENT SPRING.
- 11. ALL AUTUMN TREES MUST BE FRESHLY DUG IN THE MOST RECENT AUTUMN.
- 12. TREES SHALL BE ALIVE, HEALTHY AND APPROPRIATELY MOIST, AT TIME OF DELIVERY. TREES SHALL BE SUBJECT TO INSPECTION FOR CONFORMITY TO SPECIFICATION REQUIREMENTS AND APPROVAL BY THE LANDSCAPE ARCHITECT OR OWNERS REPRESENTATIVE. THE LANDSCAPE ARCHITECT OR OWNERS REPRESENTATIVE RESERVES THE RIGHT TO REJECT ANY TREES THAT DO NOT MEET THE SPECIFICATIONS OR THAT HAVE BEEN DAMAGED DURING SHIPMENT. THE LANDSCAPE INSTALLER MUST RECEIVE APPROVAL FROM LANDSCAPE ARCHITECT FOR ANY SUBSTITUTIONS OR ALTERATIONS.
- 13. ALL PLANT MATERIAL SHALL BE INSTALLED IN ACCORDANCE WITH PLANTING DETAILS.
- 14. ALL PLANTING BEDS SHALL HAVE A MINIMUM 10" DEPTH OF PREPARED SOIL. WITH APPROVAL, EXISTING SOIL MAY BE UTILIZED PROVIDED THE PROPER SOIL AMENDMENTS ARE TILLED THOROUGHLY INTO THE TOP 10" OF SOIL. REFER TO SOIL PLACEMENT NOTES.
- 15. WHILE PLANTING TREES AND SHRUBS, BACKFILL 3 OF PLANTING HOLE AND WATER TREE THOROUGHLY BEFORE INSTALLING THE REMAINDER OF SOIL MIXTURE. AFTER ALL SOIL HAS BEEN PLACED INTO THE PLANTING HOLE WATER THOROUGHLY AGAIN.
- 16. THE CONTRACTOR MUST LABEL ALL TREES WITH THE COMMON AND BOTANICAL NAMES PRIOR TO FINAL INSPECTION.
- 17. OAK TREES SHALL BE TREATED FOR TWO-LINE CHESTNUT BORER BOTH AT THE TIME OF INSTALLATION AND DURING THE SECOND GROWING SEASON.
- 18. ALL PLANTING BEDS SHALL BE MULCHED WITH 3" DEEP SHREDDED HARDWOOD MULCH, AND ALL TREES PLANTED IN TURF AREAS SHALL RECEIVE A 3" DEEP SHREDDED HARDWOOD MULCHED RING AS SHOWN IN PLANTING DETAILS.
- 19. ALL PLANTING BEDS AND TREE RINGS SHALL HAVE A 4" DEEP TRENCHED BED EDGE CREATED BY EITHER A FLAT LANDSCAPE SPADE OR MECHANICAL EDGER. BED EDGES ARE TO BE CUT CLEAN AND SMOOTH AS SHOWN ON LANDSCAPE PLANS WITH A CLEAN DEFINITION BETWEEN TURF AND PLANTING AREAS.
- 20. ALL TURF SEED AREAS SHALL RECEIVE A MINIMUM OF 6" DEPTH OF TOPSOIL. WITH APPROVAL, EXISTING SOIL MAY BE UTILIZED PROVIDED THE PROPER SOIL AMENDMENTS ARE TILLED THOROUGHLY INTO THE TOP 6" OF SOIL AS INDICATED IN THE SOIL PLACEMENT NOTES. REQUIRED AMENDMENTS SHALL BE DETERMINED BASED ON A SOIL ANALYSIS TO BE PERFORMED. ALL TOPSOIL AMENDMENT SHALL BE AGED WEED FREE MANURE OR CLASS 1 ORGANIC MATTER.
- 21. FOR LAWN SEEDING, APPLY A STARTER FERTILIZER AND SEED UNIFORMLY AT THE RATE RECOMMENDED BY MANUFACTURER, AND PROVIDE A MULCH COVERING THAT IS SUITABLE TO PROMOTE SEED GERMINATION AND TURF ESTABLISHMENT. CONTRACTOR TO PROVIDE FERTILIZER, SEED, AND MULCH SPECIFICATIONS TO THE LANDSCAPE ARCHITECT FOR APPROVAL PRIOR TO INSTALLATION. EROSION CONTROL MEASURES ARE TO BE INSTALLED IN THOSE AREAS REQUIRING STABILIZATION (SWALES, SLOPES EXCEEDING 1:3, AND THOSE LOCATIONS INDICATED IN CIVIL DRAWINGS).
- 22. THE CONTRACTOR TO ENSURE A SMOOTH, UNIFORM QUALITY TURF IS ACHIEVED WITH NO BARE SPOTS LARGER THAN 6" X 6". ANY BARE SPOTS LARGER THAN 6" X6" AT THE END OF ESTABLISHMENT PERIOD SHALL BE RESEEDED AT THE CONTRACTORS EXPENSE TO OBTAIN A DENSE, UNIFORM LAWN.
- 23. ALL FINISH GRADING AND LAWN AREAS TO BE INSTALLED BY LANDSCAPE CONTRACTOR
- 24. ALL DISTURBED AREAS WITHIN THE PROJECT SHALL BE RESTORED TO ORIGINAL OR BETTER CONDITION.
- 25. ALL DISTURBED AREAS OUTSIDE THE LIMITS OF WORK SHALL BE RESTORED TO ORIGINAL OR BETTER CONDITION AT NO ADDITIONAL COST TO THE OWNER.
- 26. THE CONTRACTOR SHALL VERIFY ALL EXISTING UTILITIES, INCLUDING ANY IRRIGATION LINES, PRIOR TO DIGGING. CONSULT DIGGERS HOTLINE.
- 27. TREES SHALL BE INSTALLED NO CLOSER THAN: