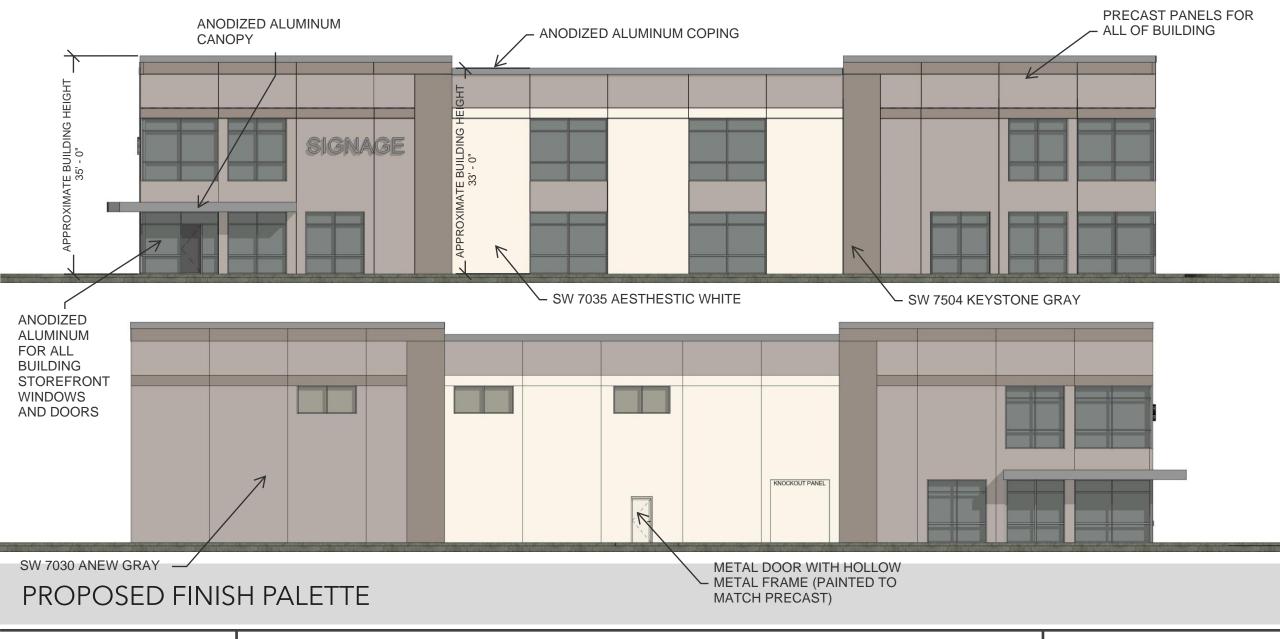

SECTION                                                                                                                                         |  |  |  |

=RECORDED AS



VICINITY SKETCH

SCALE 1"=1000'











WISCONSIN OFFICE: 20725 WATERTOWN ROAD SUITE 100 BROOKFIELD, WI 53186 (262) 754-8888

11601 WEST BRADLEY ROAD

PARCEL 2 OF C.S.M. NO. 6858, IN THE NE 1/4 OF THE NW 1/4 OF SEC. 18, T8N, R21E, CITY OF MILWAUKEE, MILWAUKEE COUNTY, WISCONSIN

**PLAT OF SURVEY** 

**REVISIONS** 

NE CORNER, NW 1/4 SEC. 18, T8N, R21E

(FOUND CONC. MON. W/ ALUMINUM CAP)

10' x 190' WISCONSIN

ELECTRIC POWER



SOUTH EAST CORNER







**SOUTH EAST CORNER** 



# 11601 W. BRADLEY ROAD







SITE PLAN

























# PROPOSED NORTH & SOUTH ELEVATION







PROPOSED EAST & WEST ELEVATION









# 11601 W. BRADLEY ROAD

NEW MULTI-TENANT INDUSTRIAL DEVELOPMENT













Z:\PROJECTS\2018\1426.00-WI\CAD\SHEETS\1426.00 LANDSCAPE SET.DWG





- 1. THE LAYOUT OF ALL PLANTING BEDS AND INDIVIDUAL TREES AND SHRUBS SHALL BE STAKED BY THE CONTRACTOR IN ADVANCE OF INSTALLATION. FLAGGING, STAKES, OR PAINT MAY BE USED TO DELINEATE LOCATIONS AS SCALED FROM THE PLANS. AN APPROVED REPRESENTATIVE WILL REVIEW THESE LOCATIONS WITH THE CONTRACTOR AND MAKE MINOR ADJUSTMENTS AS NECESSARY. BED LAYOUT SHALL ALSO INCLUDE PERENNIAL GROUPINGS BY SPECIES.
- 2. THE CONTRACTOR IS RESPONSIBLE FOR INDEPENDENTLY DETERMINING THE PLANT MATERIAL QUANTITIES REQUIRED BY THE LANDSCAPE PLANS. REPORT ANY DISCREPANCIES TO THE LANDSCAPE ARCHITECT.
- 3. NO PLANT MATERIAL OR PLANT SIZE SUBSTITUTIONS WILL BE ACCEPTED UN