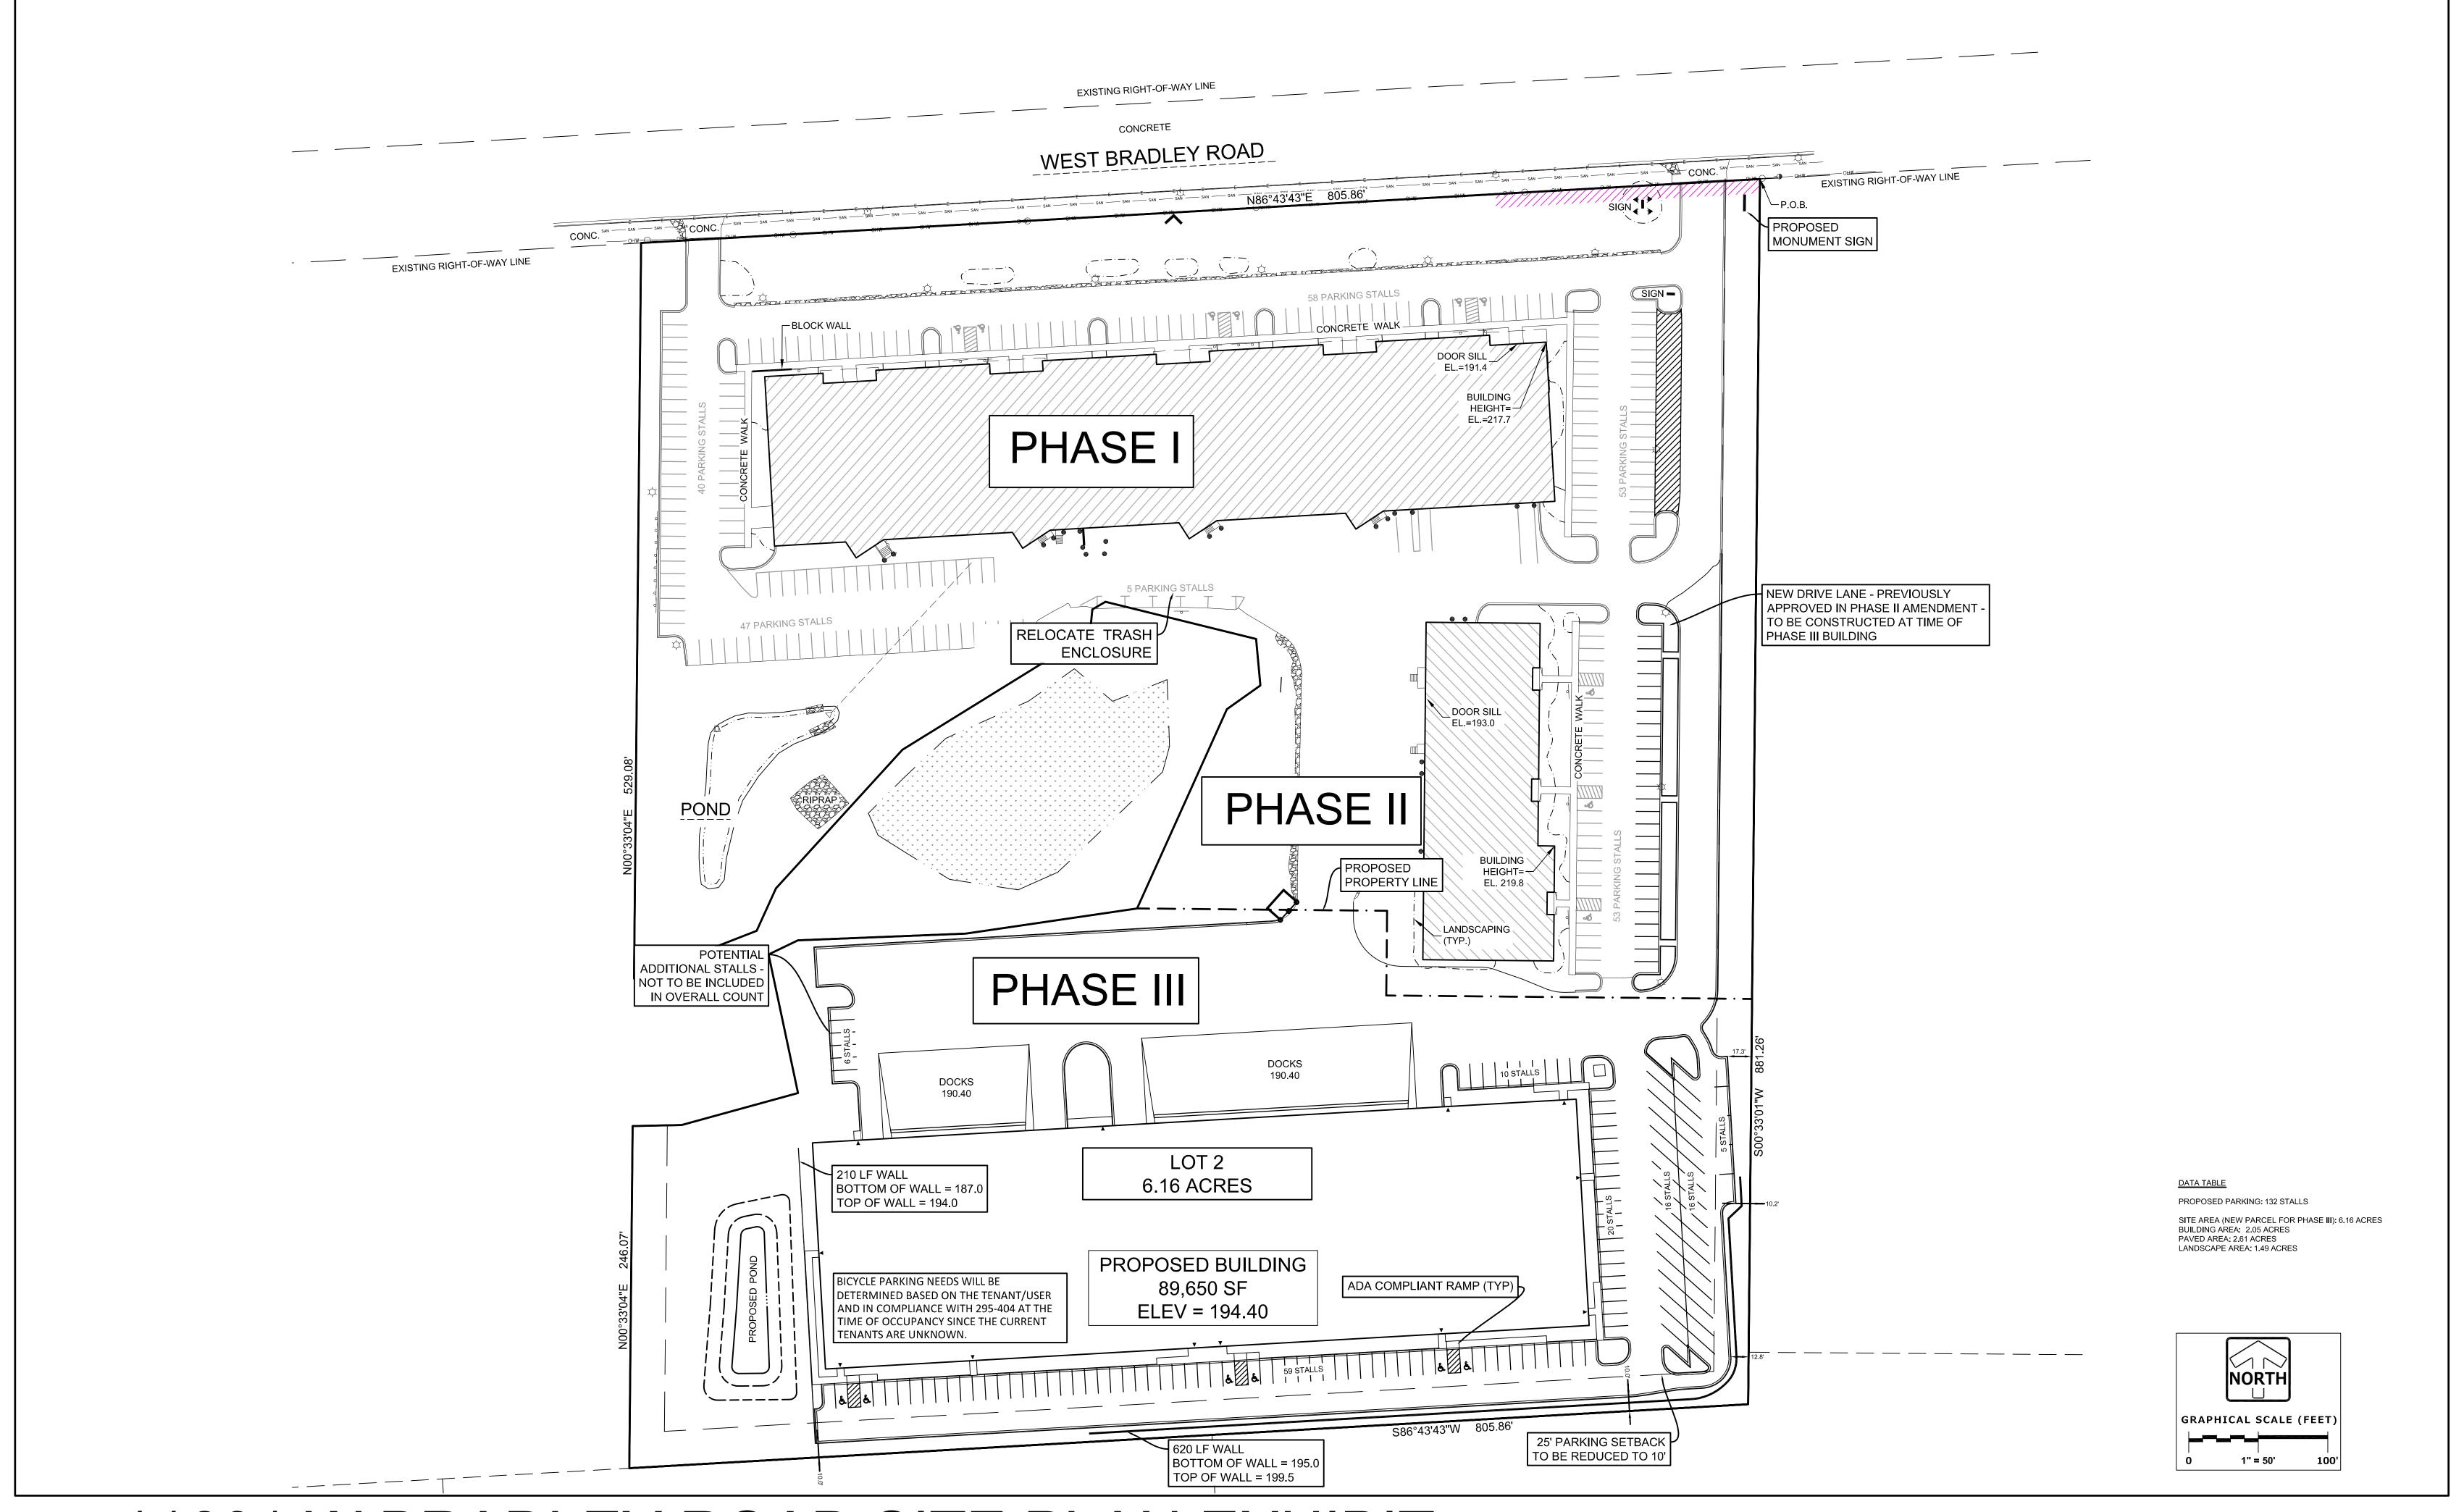

|  |  |  |

=RECORDED AS



VICINITY SKETCH

SCALE 1"=1000'











WISCONSIN OFFICE: 20725 WATERTOWN ROAD SUITE 100 BROOKFIELD, WI 53186 (262) 754-8888

11601 WEST BRADLEY ROAD

PARCEL 2 OF C.S.M. NO. 6858, IN THE NE 1/4 OF THE NW 1/4 OF SEC. 18, T8N, R21E, CITY OF MILWAUKEE, MILWAUKEE COUNTY, WISCONSIN

**PLAT OF SURVEY** 

**REVISIONS** 

NE CORNER, NW 1/4 SEC. 18, T8N, R21E

(FOUND CONC. MON. W/ ALUMINUM CAP)

10' x 190' WISCONSIN

ELECTRIC POWER



SOUTH EAST CORNER







**SOUTH EAST CORNER** 



# 11601 W. BRADLEY ROAD







SITE PLAN

























# PROPOSED NORTH & SOUTH ELEVATION







PROPOSED EAST & WEST ELEVATION









# 11601 W. BRADLEY ROAD

NEW MULTI-TENANT INDUSTRIAL DEVELOPMENT













Z:\PROJECTS\2018\1426.00-WI\CAD\SHEETS\1426.00 LANDSCAPE SET.DWG





- 1. THE LAYOUT OF ALL PLANTING BEDS AND INDIVIDUAL TREES AND SHRUBS SHALL BE STAKED BY THE CONTRACTOR IN ADVANCE OF INSTALLATION. FLAGGING, STAKES, OR PAINT MAY BE USED TO DELINEATE LOCATIONS AS SCALED FROM THE PLANS. AN APPROVED REPRESENTATIVE WILL REVIEW THESE LOCATIONS WITH THE CONTRACTOR AND MAKE MINOR ADJUSTMENTS AS NECESSARY. BED LAYOUT SHALL ALSO INCLUDE PERENNIAL GROUPINGS BY SPECIES.
- 2. THE CONTRACTOR IS RESPONSIBLE FOR INDEPENDENTLY DETERMINING THE PLANT MATERIAL QUANTITIES REQUIRED BY THE LANDSCAPE PLANS. REPORT ANY DISCREPANCIES TO THE LANDSCAPE ARCHITECT.
- 3. NO PLANT MATERIAL OR PLANT SIZE SUBSTITUTIONS WILL BE ACCEPTED UNLESS APPROVAL BY THE LANDSCAPE ARCHITECT. ANY CHANGES SHALL BE SUBMITTED