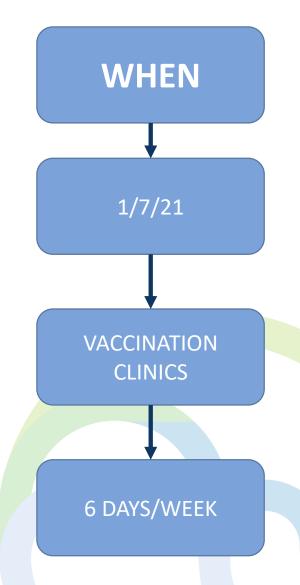

INATED FIRST?

### **CDC CONSIDERATIONS**

- Decrease death and serious disease as much as possible.
- Preserve functioning of society.
- Reduce the extra burden COVID-19 is having on people already facing disparities.



# CDC/ACIP/SDMAC GROUPS

### Group 1A

- Nursing Homes
- Health Care Personnel
  - EMS
  - Nurses, nursing assistants
  - Physicians
  - Dentists
  - Technicians
  - Pharmacists
  - Supports staff
  - Students and trainees
  - Lab Tech
  - Administrative staff

### Group 1B

- Frontline
   Essential
   Workers (ex)
  - Police
  - Education
  - Food and Agr.
  - Corrections
  - Postal Services
- People aged 75 and older

### Group 1C

- People aged 65-74
- People 16-64
   with underlying
   medical
   conditions
- Other essential workers

# VACCINATION MHD DEPLOYMENT







# COMMUNICATIONS/OUTREACH

## VACCINE OUTREACH

### #CRUSHCOVIDMKE TOOLKIT IN DEVELOPMENT

#### Stickers, buttons

 Similar to Voting stickers, printed badges/tokens encourages vaccination support





# Facebook Profile Picture Frame and social profile images

- Overlays on your FB profile image
- "Before" version PLEDGE TO GET THE SHOT
- "After" version I GOT THE SHOT



# VACCINE OUTREACH



## VACCINE TIMELINE

PHASE 1

### **Social Media Graphic (right)**

 Posted on MHD social pages with call to action to visit website for updates

### **Dedicated Vaccine Webpage**

- Frequently updated phases
- FAQs and Info
- CDC Links and Resources

### **Covid-19 Vaccine Timeline** A Healthcare personnel Long-term care facilities 1B Frontline Essential Workers Adults aged 75+ 1C All Other Essen