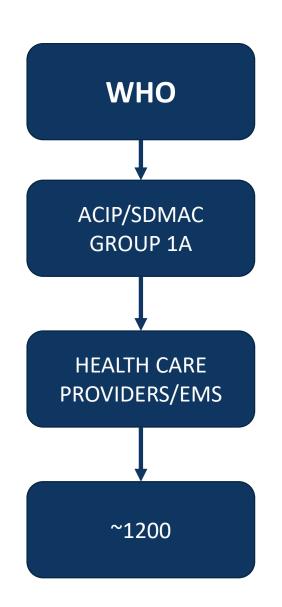

# VACCINATION MHD DEPLOYMENT

### Group 1A

- Nursing Homes
- Health Care Personnel
  - EMS
  - Nurses, nursing assistants
  - Physicians
  - Dentists
  - Technicians
  - Pharmacists
  - Supports staff
  - Students and trainees
  - Lab Tech
  - Administrative staff