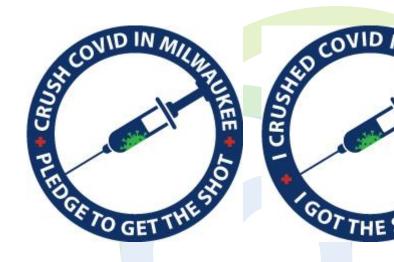

# Facebook Profile Picture Frame and social profile images

- Overlays on your FB profile image
- "Before" version PLEDGE TO GET THE SHOT
- "After" version I GOT THE SHOT