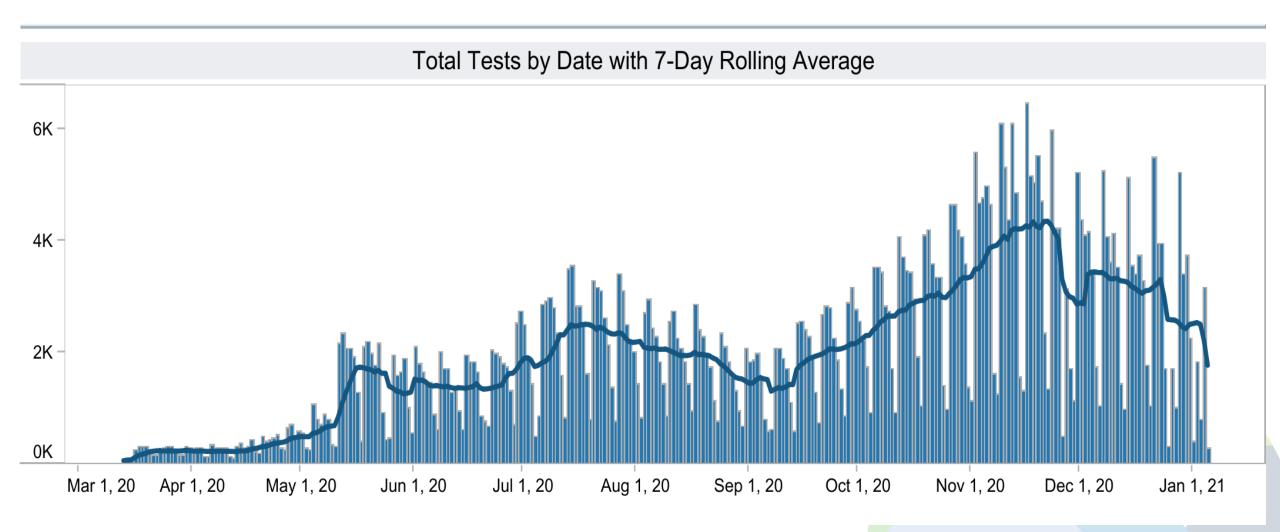

# **TESTING**

# Moving Milwaukee Forward Safely Gating Metric Review September 10-December 17

| Metric                                                                                                                                                                                                                                                                                                                                                     | Status –<br>Sep 10                                                                                                                                      | Status –<br>Sep 17                                                                | Status –<br>Sep 24                                                | Status –<br>Oct 1                                                              | Status –<br>Oct 8                                                               | Status –<br>Oct 15                                                              | Status –<br>Oct 22                                                              | Status –<br>Oct 29                                                              | Status –<br>Nov 5                                                               | Status –<br>Nov 12                                                | Status –<br>Nov 19                                                              | Status –<br>Dec 3                                                               | Status –<br>Dec 10                                                              | Status –<br>Dec 17                                                   |
|------------------------------------------------------------------------------------------------------------------------------------------------------------------------------------------------------------------------------------------------------------------------------------------------------------------------------------------------------------|---------------------------------------------------------------------------------------------------------------------------------------------------------|-----------------------------------------------------------------------------------|-------------------------------------------------------------------|--------------------------------------------------------------------------------|---------------------------------------------------------------------------------|---------------------------------------------------------------------------------|---------------------------------------------------------------------------------|---------------------------------------------------------------------------------|---------------------------------------------------------------------------------|-------------------------------------------------------------------|---------------------------------------------------------------------------------|---------------------------------------------------------------------------------|---------------------------------------------------------------------------------|----------------------------------------------------------------------|
|                                                                                                                                                                                                                                                                                                                                                            | ** This statistic uses an industry standard of p<0.05 for statistical significance; this enables us to report the statistic with confidence or accuracy |                                                                                   |                                                                   |                                                                                |                                                                                 |                                                                                 |                                                                                 |                                                                                 |                                                                                 |                                                                   |                                                                                 |                                                                                 |                                                                                 |                                                                      |
| Cases                                                                                                                                                                                                                                                                                                                                                      | Yellow<br>Slope of<br>-0.02, <u>no</u><br>statistically<br>significant<br>trend                                                                         | Yellow<br>Slope of<br>0.12, <u>no</u><br>statistically<br>significant<br>trend    | Red<br>Slope of<br>0.28,<br>statistically<br>significant<br>trend | Yellow<br>Slope of<br>0.17, <u>no</u><br>statistically<br>significant<br>trend | Yellow<br>Slope of<br>-0.01, <u>no</u><br>statistically<br>significant<br>trend | Red<br>Slope of<br>0.27,<br>statistically<br>significant<br>trend               | Red<br>Slope of<br>0.21,<br>statistically<br>significant<br>trend               | Red<br>Slope of<br>0.29,<br>statistically<br>significant<br>trend               | Red<br>Slope of<br>0.41,<br>statistically<br>significant<br>trend               | Red<br>Slope of<br>0.66,<br>statistically<br>significant<br>trend | Yellow<br>Slope of<br>-0.06, <u>no</u><br>statistically<br>significant<br>trend | Yellow<br>Slope of<br>0.25, <u>no</u><br>statistically<br>significant<br>trend  | Yellow<br>Slope of<br>0.03, <u>no</u><br>statistically<br>significant<br>trend  | Green<br>Slope of<br>-0.22,<br>statistically<br>significant<br>trend |
| ** Measured as the ability for residents to access a COVID-19 lab test                                                                                                                                                                                                                                                                                     |                                                                                                                                                         |                                                                                   |                                                                   |                                                                                |                                                                                 |                                                                                 |                                                                                 |                                                                                 |                                                                                 |                                                                   |                                                                                 |                                                                                 |                                                                                 |                                                                      |
| Testing                                                                                                                                                                                                                                                                                                                                                    | Green Average of 1,646 tests per day. Average of 4.9% positive                                                                                          | Yellow<br>Average of<br>1,766 tests<br>per day.<br>Average of<br>6.4%<br>positive | Green Average of 2,225 tests per day. Average of 8.0% positive    | Green Average of 2,426 tests per day. Average of 8.4% positive                 | Green Average of 2,680 tests per day. Average of 7.7% positive                  | Red<br>Average of<br>2,857 tests<br>per day.<br>Average of<br>10.2%<br>positive | Red<br>Average of<br>2,974 tests<br>per day.<br>Average of<br>10.9%<br>positive | Red<br>Average of<br>2,861 tests<br>per day.<br>Average of<br>12.2%<br>positive | Red<br>Average of<br>3,382 tests<br>per day.<br>Average of<br>14.7%<br>positive | Red Average of 4,018 tests per day. Average of 19.1% positive     | Red<br>Average of<br>4,267 tests<br>per day.<br>Average of<br>15.5%<br>positive | Red<br>Average of<br>2,680 tests<br>per day.<br>Average of<br>14.6%<br>positive | Red<br>Average of<br>3,456 tests<br>per day.<br>Average of<br>13.3%<br>positive | Red Average of 3,332 tests per day. Average of 11.1% positive        |
| Care: Percentage of COVID+ hospital beds  PPE: Hospital systems reaching Personal Protective Equipment (PPE) goals                                                                                                                                                                                                                                         |                                                                                                                                                         |                                                                                   |                                                                   |                                                                                |                                                                                 |                                                                                 |                                                                                 |                                                                                 |                                                                                 |                                                                   |                                                                                 |                                                                                 |                                                                                 |                                                                      |
| Care                                                                                                                                                                                                                                                                                                                                                       | Green<br>5%                                                                                                                                             | Green<br>5%                                                                       | Green<br>5%                                                       | Green<br>6%                                                                    | Green<br>6%                                                                     | Green<br>7%                                                                     | Yellow<br>11%                                                                   | Yellow<br>14%                                                                   | Yellow<br>16.8%                                                                 | Red<br>21.2%                                                      | Red<br>24.7%                                                                    | Red<br>22.9%                                                                    | Red<br>20.9%                                                                    | Yellow<br>19.4%                                                      |
| Safety<br>(PPE)<br>***                                                                                                                                                                                                                                                                                                                                     | Yellow                                                                                                                                                  | Yellow                                                                            | Yellow                                                            | Yellow                                                                         | Yellow                                                                          | Yellow                                                                          | Yellow                                                                          | Yellow                                                                          | Yellow                                                                          | Yellow                                                            | Yellow                                                                          | Yellow                                                                          | Yellow                                                                          | Yellow                                                               |
| ** Week 1: 16.05% of COVID+ cases received a contact attempt by MHD staff within 24 hours of the case being reported  Weeks 2-23: COVID+ residents assigned to MHD for follow-up were successfully reached within 3 contact attempts  Weeks 24+: COVID+ residents assigned to MHD for follow-up that were successfully reached within 2 days of assignment |                                                                                                                                                         |                                                                                   |                                                                   |                                                                                |                                                                                 |                                                                                 |                                                                                 |                                                                                 |                                                                                 |                                                                   |                                                                                 |                                                                                 |                                                                                 |                                                                      |
| Tracing                                                                                                                                                                                                                                                                                                                                                    | Yellow<br>82.5%                                                                                                                                         | Yellow<br>81.7%                                                                   | Yellow<br>86.7%                                                   | Yellow<br>83.5%                                                                | Yellow<br>85.2%                                                                 | Yellow<br>81.7%                                                                 | Yellow<br>73.3%                                                                 | Yellow<br>58.2%                                                                 | Red<br>45.3%                                                                    | Yellow<br>53.0%                                                   | Yellow<br>61.0%                                                                 | Yellow<br>66.8%                                                                 | Yellow<br>72.6%                                                                 | Yellow<br>73.7%                                                      |

<sup>\*\*</sup>Methodology for testing, cases, and tracing metrics were adjusted based on best practices for the city of Milwaukee

<sup>\*\*\*</sup>Based on Milwaukee County Dashboard Data