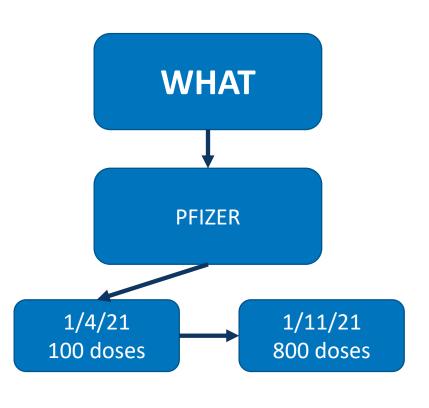

CCINATED FIRST?

### **CDC CONSIDERATIONS**

- Decrease death and serious disease as much as possible.
- Preserve functioning of society.
- Reduce the extra burden COVID-19 is having on people already facing disparities.



# CDC/ACIP/SDMAC GROUPS

### Group 1A

- Nursing Homes
- Health Care Personnel
  - EMS
  - Nurses, nursing assistants
  - Physicians
  - Dentists
  - Technicians
  - Pharmacists
  - Supports staff
  - Students and trainees
  - Lab Tech
  - Administrative staff

### Group 1B

- Frontline
   Essential
   Workers (ex)
  - Police
  - Education
  - Food and Agr.
  - Corrections
  - Postal Services
- People aged 75 and older

### Group 1C

- People aged 65-74
- People 16-64
   with underlying
   medical
   conditions
- Other essential workers

# VACCINATION MHD DEPLOYMENT







# COMMUNICATIONS/OUTREACH

## VACCINE OUTREACH

### #CRUSHCOVIDMKE TOOLKIT IN DEVELOPMENT

#### Stickers, buttons

 Similar to Voting stickers, printed badges/tokens encourages vaccination support





# Facebook Profile Picture Frame and social profile images

- Overlays on your FB profile image
- "Before" version PLEDGE TO GET THE SHOT
- "After" version I GOT THE SHOT



# VACCINE OUTREACH



## VACCINE TIMELINE

PHASE 1

### **Social Media Graphic (right)**

 Posted on MHD social pages with call to action to visit website for updates

### **Dedicated Vaccine Webpage**

- Frequently updated phases
- FAQs and Info
- CDC Links and Resources

### **Covid-19 Vaccine Timeline** A Healthcare personnel Long-term care facilities 1B Frontline Essential Workers Adults aged 75+ 1C All Other Ess