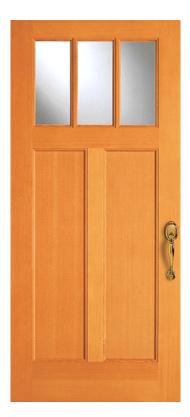

# 36803 — CRAFTSMAN TWO PANEL - THREE LITE (SDL)

SERIES: Craftsman Collection TYPE: Exterior Decorative APPLICATIONS: Can be used for a swing door, with barn track hardware, with pivot hardware, in a patio swing door or slider system and many other applications for the home's exterior.

#### **Construction Type:**

Engineered All-Wood Stiles and Rails with Dowel Pinned Stile/Rail Joinery

Panels: 3/4" VG Flat Panel Glass: 3/4" Insulated Glazing

## STANDARD FEATURES

Virtually Any Size

Glass Options

UltraBlock® Technology

Privacy Rating: 1