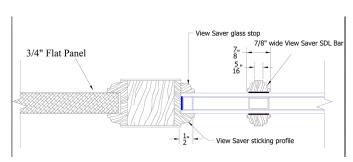

# 36803 — CRAFTSMAN TWO PANEL - THREE LITE (SDL)



SERIES: Craftsman Collection TYPE: Exterior Decorative APPLICATIONS: Can be used for a swing door, with barn track hardware, with pivot hardware, in a patio swing door or slider system and many other applications for the home's exterior.

#### **Construction Type:**

Engineered All-Wood Stiles and Rails with Dowel Pinned Stile/Rail Joinery

Panels: 3/4" VG Flat Panel Glass: 3/4" Insulated Glazing

## STANDARD FEATURES



Virtually Any Size

Glass Options

UltraBlock® Technology

Privacy Rating: 1

### **DETAILED DRAWING**



CONTAINED HEREIN IS PROPRIETARY TO

----

## **DETAILS**



(Standard)