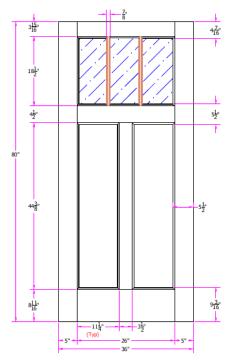

# 36803 — CRAFTSMAN TWO PANEL - THREE LITE (SDL)



SERIES: Craftsman Collection TYPE: Exterior Decorative APPLICATIONS: Can be used for a swing door, with barn track hardware, with pivot hardware, in a patio swing door or slider system and many other applications for the home's exterior.

#### **Construction Type:**

Engineered All-Wood Stiles and Rails with Dowel Pinned Stile/Rail Joinery

Panels: 3/4" VG Flat Panel Glass: 3/4" Insulated Glazing

## STANDARD FEATURES



Virtually Any Size

Glass Options

UltraBlock® Technology

Privacy Rating: 1

### **DETAILED DRAWING**



CONTAINED HEREIN IS PROPRIETARY TO

----

## **DETAILS**



(Standard)