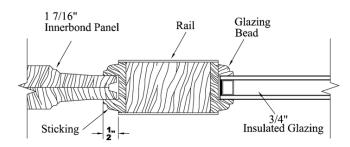

## **Construction Type:**

Engineered All-Wood Stiles and Rails with Dowel Pinned Stile/Rail Joinery

Panels: 1-7/16" Innerbond® Double Hip-Raised Panel Profile: Ovolo Sticking Glass: 3/4" Insulated Glazing