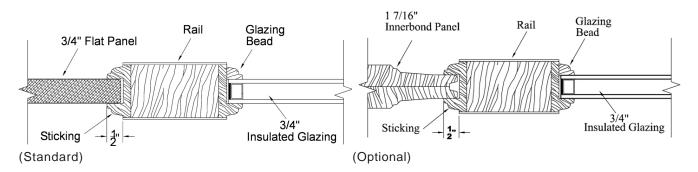

## **Construction Type:**

Engineered All-Wood Stiles and Rails with Dowel Pinned Stile/Rail Joinery

Panels: 1-7/16" Innerbond® Double Hip-Raised Panel Profile: Ovolo Sticking Glass: 3/4" Insulated Glazing

## **DETAILS**

(Standard)