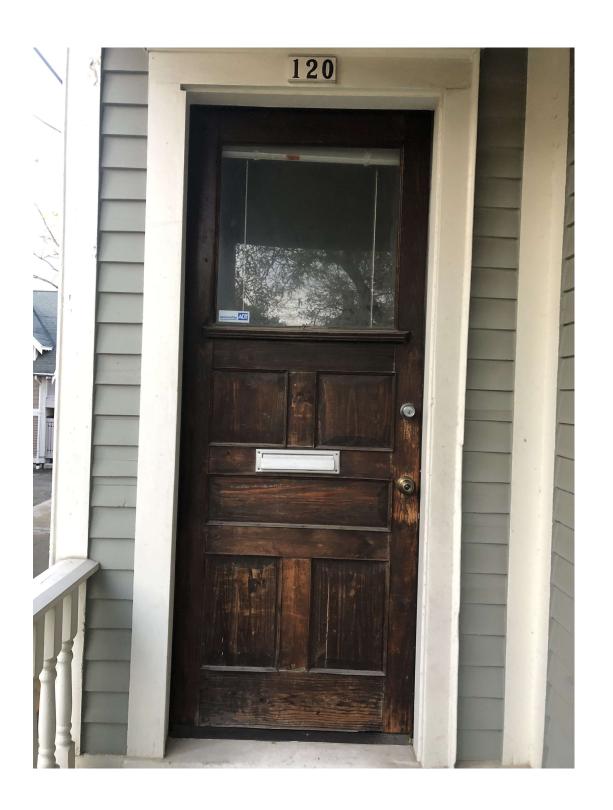

## 6801 — CRAFTSMAN TWO PANEL - ONE LITE

SERIES: Craftsman Collection TYPE: Exterior Decorative APPLICATIONS: Can be used for a swing door, with barn track hardware, with pivot hardware, in a patio swing door or slider system and many other applications for the home's exterior.

## **Construction Type:**

Engineered All-Wood Stiles and Rails with Dowel Pinned Stile/Rail Joinery

Panels: 3/4" VG Flat Panel Glass: 3/4" Insulated Glazing

## Any Wood Species Virtually Any Size Glass Options UltraBlock® Technology

Privacy Rating: 1