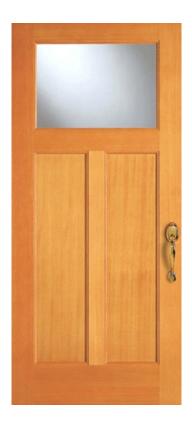

## 6801 — CRAFTSMAN TWO PANEL - ONE LITE

SERIES: Craftsman Collection TYPE: Exterior Decorative APPLICATIONS: Can be used for a swing door, with barn track hardware, with pivot hardware, in a patio swing door or slider system and many other applications for the home's exterior.

## **Construction Type:**

Engineered All-Wood Stiles and Rails with Dowel Pinned Stile/Rail Joinery

Panels: 3/4" VG Flat Panel Glass: 3/4" Insulated Glazing

## Any Wood Species Virtually Any Size Glass Options UltraBlock® Technology

Privacy Rating: 1

## Construction Type:

Engineered All-Wood Stiles and Rails with Dowel Pinned Stile/Rail Joinery

Panels: 3/4" VG Flat Panel Glass: 3/4" Insulated Glazing

## Any Wood Species Virtually Any Size Virtually Any Size Glass Options UltraBlock® Technology Privacy Rating: 1