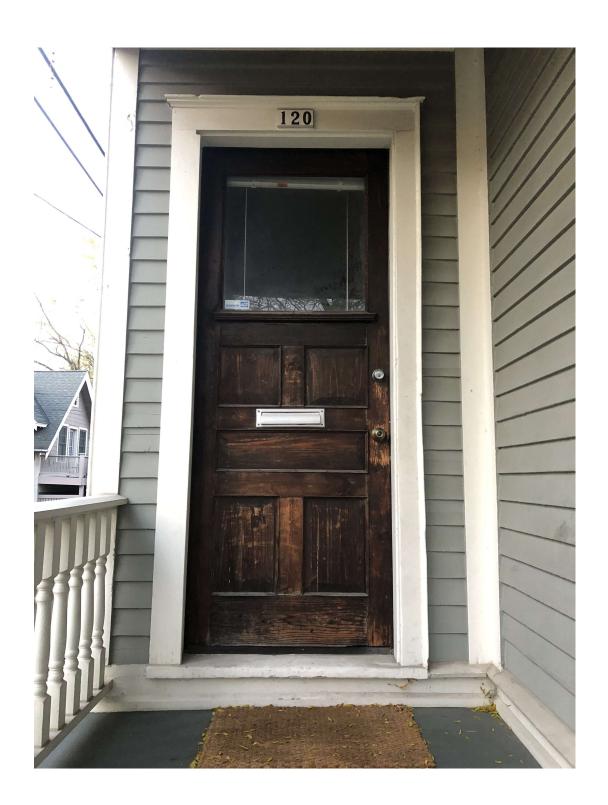

## 6801 — CRAFTSMAN TWO PANEL - ONE LITE

SERIES: Craftsman Collection TYPE: Exterior Decorative APPLICATIONS: Can be used for a swing door, with barn track hardware, with pivot hardware, in a patio swing door or slider system and many other applications for the home's exterior.

## Construction Type:

Engineered All-Wood Stiles and Rails with Dowel Pinned Stile/Rail Joinery

Panels: 3/4" VG Flat Panel Glass: 3/4" Insulated Glazing

## Any Wood Species Virtually Any Size Virtually Any Size Glass Options UltraBlock® Technology Privacy Rating: 1