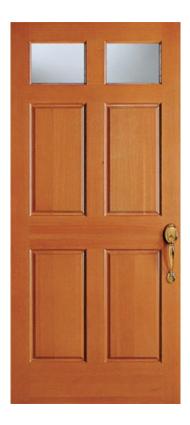

## 7132 — TRADITIONAL

**SERIES**: Traditional Exterior

Doors

TYPE: Exterior Traditional APPLICATIONS: Can be used for a swing door, with barn track hardware, with pivot hardware, in a patio swing door or slider system and many other applications for the home's exterior.

## **Construction Type:**

Engineered All-Wood Stiles and Rails with Dowel Pinned Stile/Rail Joinery

Panels: 1-7/16" Innerbond® Double Hip-Raised Panel Profile: Ovolo Sticking Glass: 3/4" Insulated Glazing

Any Wood Species

Virtually Any Size

**Glass Options** 

Privacy Rating: 1