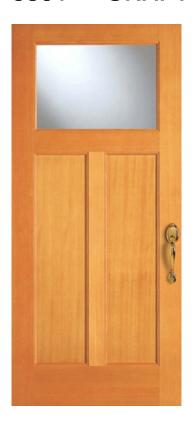

## 6801 — CRAFTSMAN TWO PANEL - ONE LITE

SERIES: Craftsman Collection TYPE: Exterior Decorative APPLICATIONS: Can be used for a swing door, with barn track hardware, with pivot hardware, in a patio swing door or slider system and many other applications for the home's exterior.

## **Construction Type:**

Engineered All-Wood Stiles and Rails with Dowel Pinned Stile/Rail Joinery

Panels: 3/4" VG Flat Panel Glass: 3/4" Insulated Glazing

## Any Wood Species Virtually Any Size Glass Options UltraBlock® Technology

Privacy Rating: 1

## Construction Type:

Engineered All-Wood Stiles and Rails with Dowel Pinned Stile/Rail Joinery

Panels: 3/4" VG Flat Panel Glass: 3/4" Insulated Glazing

## Any Wood Species Virtually Any Size Virtually Any Size Glass Options UltraBlock® Technology Privacy Rating: 1