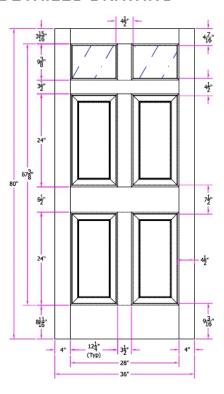

## **DETAILED DRAWING**

## DETAILED DRAWING | 18½\* | 4½\* | 5½\* | | 80\* | 44½\* | 5½\* | | 11½\* | 3½\* | | 11½\* | 3½\* | | 11½\* | 3½\* |