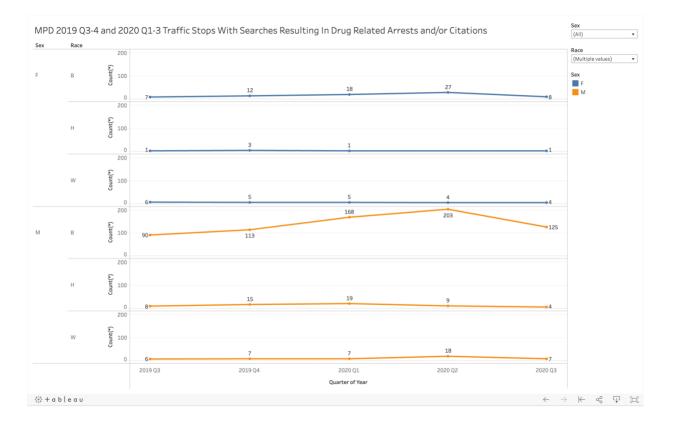

### MPD 2019 Q3-4 and 2020 Q1-3 Traffic Stops With Searches Resulting In Drug Related Arrests and/or Citations