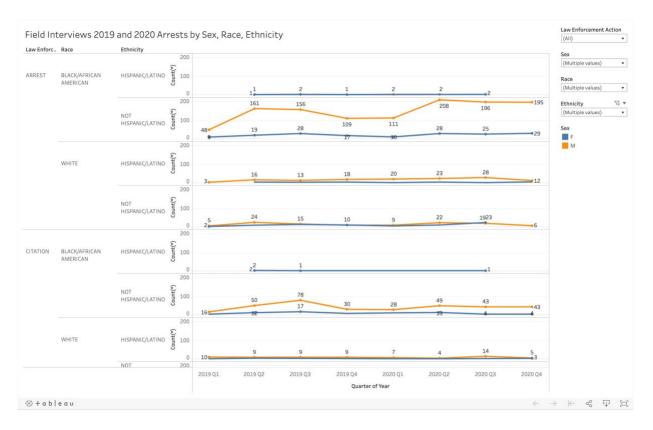

Yes         | SUBJECT W    | DRUGS      | No         | Null        | Null        |                  |         |
|        |            |                  |     | AFRICAN A                     | HISPANIC/L                              | SUBJECT W     | No          | Null        | Yes         | SUBJECT W    | OTHER      | No         | Null        | Null        |                  |         |
|        |            |                  |     | WHITE                         | HISPANIC/L                              | Null          | Null        | Null        | No          | Null         | NONE       | Yes        | Null        | Null        |                  |         |

### MPD 2019 Q3-4 and 2020 Q1-3 Arrests and Citations after a Traffic Stop and a Search Where Excessive Cash and/or Scale Found



### MPD 2019 Q3-4 and 2020 Q1-3 Arrests and Citations after a Traffic Stop and a Search Where Excessive Cash and/or Scale Found Details

| )etail | S         |                           |           |                          |             |             |                  |                          |              |                    |              |              |                                        |                  |         |
|--------|-----------|---------------------------|-----------|--------------------------|-------------|-------------|------------------|--------------------------|--------------|--------------------|--------------|--------------|----------------------------------------|------------------|---------|
|        | Davis     | D                         | C