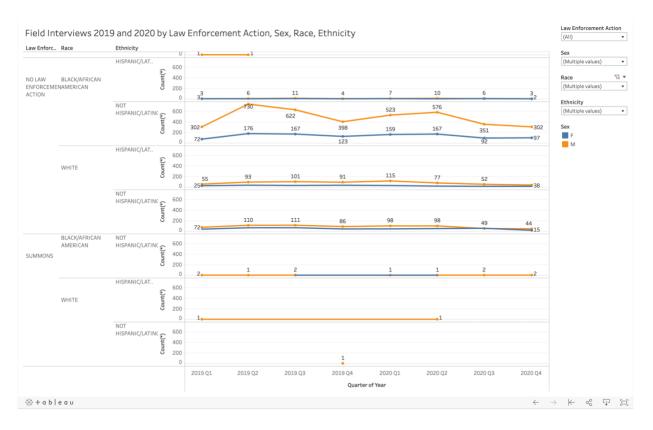

#### Field Interviews 2019 and 2020 by Law Enforcement Action, Sex, Race, Ethnicity