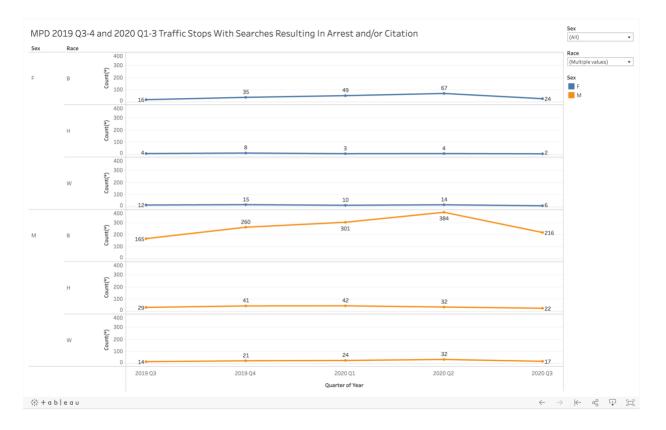

### MPD 2019 Q3-4 and 2020 Q1-3 Traffic Stops With Searches Resulting In Arrest and/or Citation

CC: Common Council Alders, Fire and Police Commissioners and Executive Director, MPD Inspector Boston-Smith, ACLU Attorney Karyn Rotker, City Attorney Tearman Spencer, CJI Christine Cole.