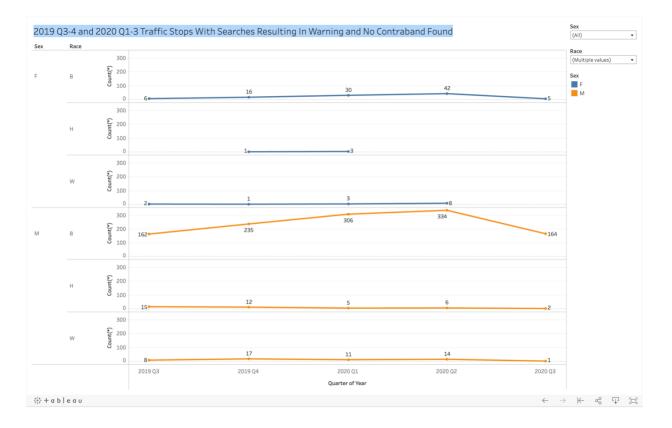

## 2019 Q3-4 and 2020 Q1-3 Traffic Stops With Searches Resulting In Warning and No Contraband Found