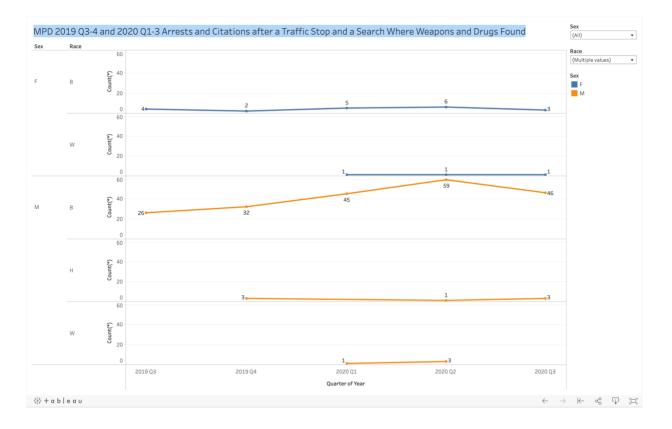

### MPD 2019 Q3-4 and 2020 Q1-3 Arrests and Citations after a Traffic Stop and a Search Where Weapons and Drugs Found