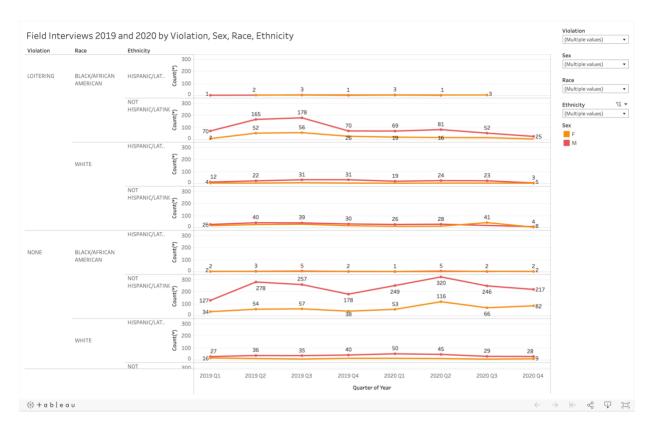

|                                       |                                              |                                                                   | Count of Inf              | orm |                                      |     |
|                   |                                          |           |          |                                  |                                                                                  |                                           |                                       |                                              |                                                                   |                           |     |                                      |     |



#### Field Interviews 2019 and 2020 by Call Type, Sex, Race, Ethnicity



#### Field Interviews 2019 and 2020 by Violation, Sex, Race, Ethnicity

#### Field Interviews 2019 and 2020 by Law Enforcement Action, Sex, Race, Ethnicity





#### Field Interviews 2019 and 2020 Totals by Sex, Race, Ethnicity



#### Field Interviews 2019 and 2020 Arrests by Sex, Race, Ethnicity

#### Field Interviews 2019 and 2020 Arrest Details by Sex, Race, Ethnicity

|        |            | 2019 and         |     |                               | , , , , , , , , , , , , , , , , , , , , |               |             | -           |             |              |            |            |             |             | (AII)            |         |
|--------|------------|------------------|-----|-------------------------------|-----------------------------------------|---------------|-----