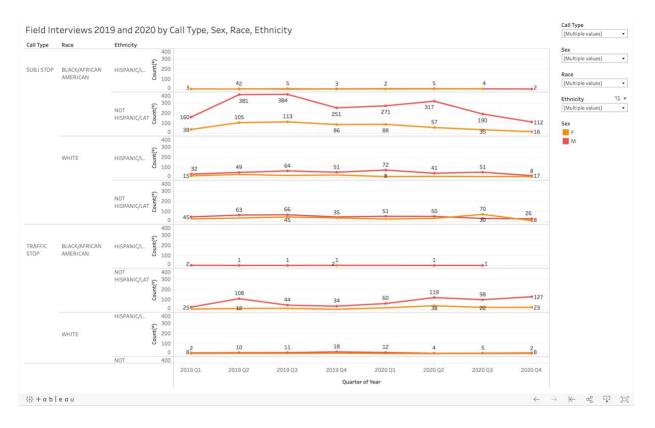

|                                           |                                       |                                              |                                                                   | Count of Inf              | orm |                                      |     |
|                   |                                          |           |          |                                  |                                                                                  |                                           |                                       |                                              |                                                                   |                           |     |                                      |     |



#### Field Interviews 2019 and 2020 by Call Type, Sex, Race, Ethnicity



#### Field Interviews 2019 and 2020 by Violation, Sex, Race, Ethnicity

#### Field Interviews 2019 and 2020 by Law Enforcement Action, Sex, Race, Ethnicity





#### Field Interviews 2019 and 2020 Totals by Sex, Race, Ethnicity



#### Field Interviews 2019 and 2020 Arrests by Sex, Race, Ethnicity

#### Field Interviews 2019 and 2020 Arrest Details by Sex, Race, Ethnicity

|        |            | 2019 and         |     |                               | , , , , , , , , , , , , , , , , , , , , |               |             | -           |             |              |            |            |             |             | (AII)            |         |
|--------|------------|------------------|-----|---------------------