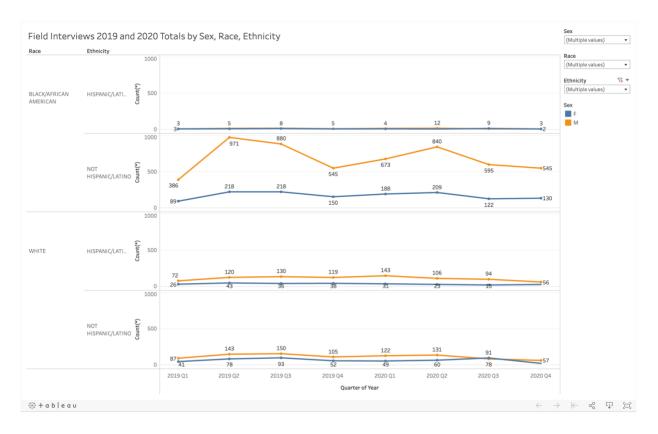

Count of Inf              | orm |                                      |     |
|                   |                                          |           |          |                                  |                                                                                  |                                           |                                       |                                              |                                                                   |                           |     |                                      |     |



#### Field Interviews 2019 and 2020 by Call Type, Sex, Race, Ethnicity



#### Field Interviews 2019 and 2020 by Violation, Sex, Race, Ethnicity

#### Field Interviews 2019 and 2020 by Law Enforcement Action, Sex, Race, Ethnicity





#### Field Interviews 2019 and 2020 Totals by Sex, Race, Ethnicity



#### Field Interviews 2019 and 2020 Arrests by Sex, Race, Ethnicity

#### Field Interviews 2019 and 2020 Arrest Details by Sex, Race, Ethnicity

|        |            | 2019 and         |     |                               | , , , , , , , , , , , , , , , , , , , , |               |             | -           |             |              |            |            |             |             | (AII)            |         |
|--------|------------|------------------|-----|-------------------------------|-----------------------------------------|---------------|-------------|-------------|-------------|--------------|------------|------------|-------------|-------------|------------------|---------|
| I Туре | Law Enforc | V