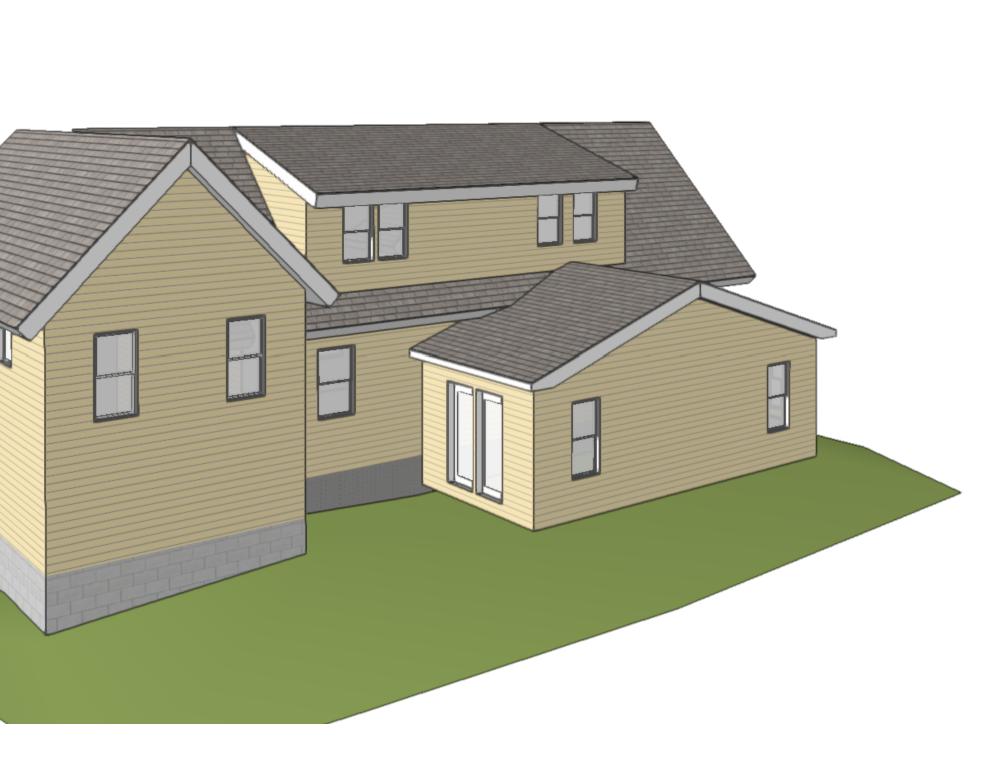

7 FRONT (NORTHWEST) PERSPECTIVE

SCALE: 3/8" = 1'-0" (LOOKING SOUTHEAST)

3 REAR (SOUTHEAST) PERSPECTIVE

SCALE: 3/8" = 1'-0" (LOOKING NORTHWEST)

REAR (SOUTHWEST) PERSPECTIVE

SCALE: 3/8" = 1'-0" (LOOKING NORTHEAST)