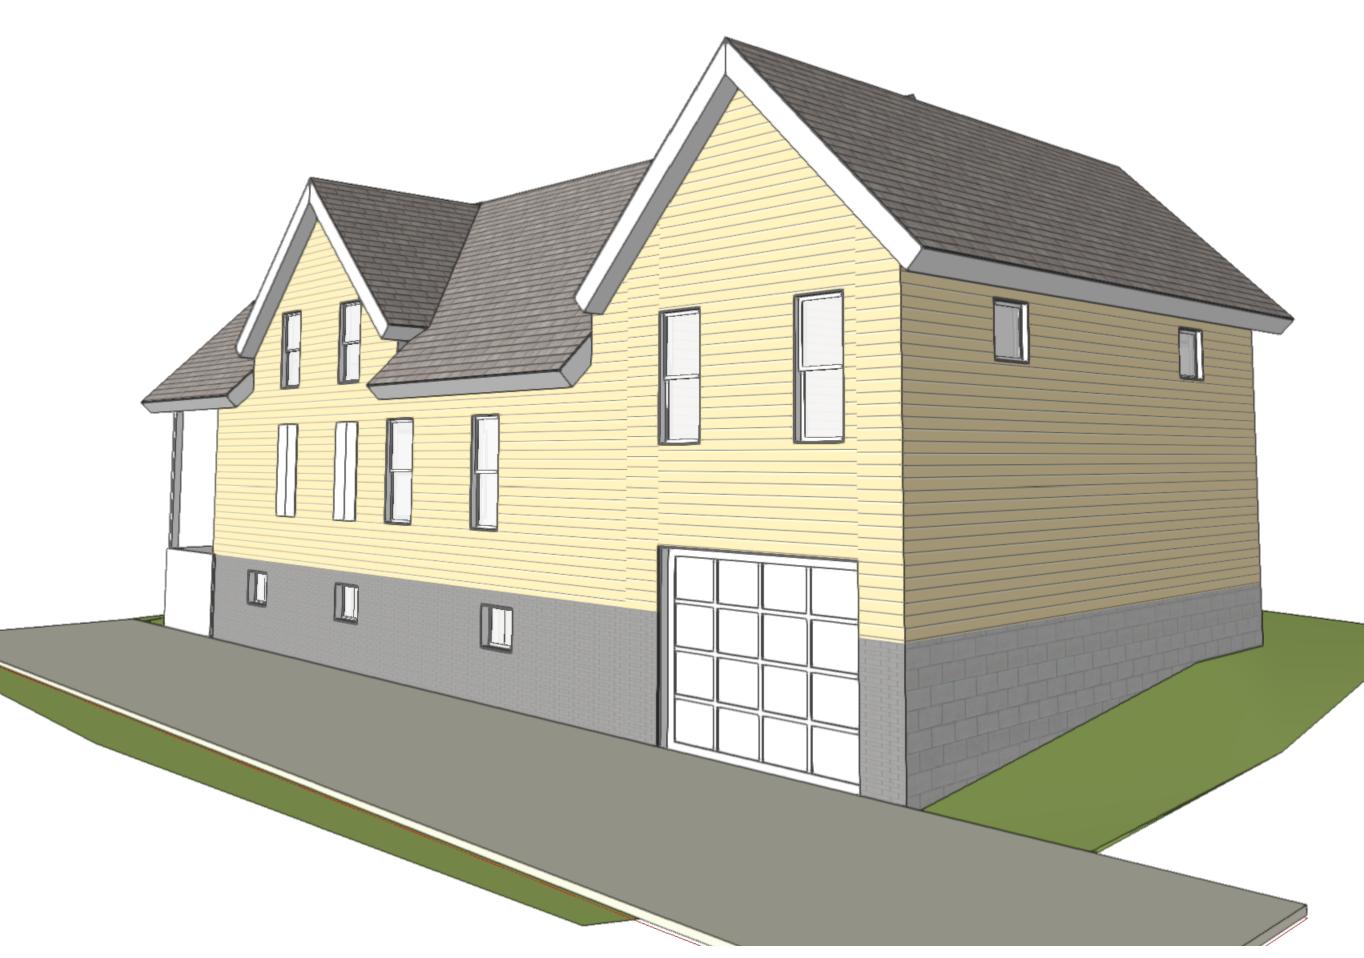

7 FRONT (NORTHWEST) PERSPECTIVE

SCALE: 3/8" = 1'-0" (LOOKING SOUTHEAST)

3 REAR (SOUTHEAST) PERSPECTIVE

SCALE: 3/8" = 1'-0" (LOOKING NORTHWEST)

REAR (SOUTHWEST) PERSPECTIVE

SCALE: 3/8" = 1'-0" (LOOKING NORTHEAST)

TION and INTERIOR FRATIONS TO THE ING SINGLE-FAMILY RESIDENCE

ALTE EXISTI

\_\_\_\_\_

Sheet Title
MODEL PERSPECTIVES

Revisions

2/5/2020 No.: 19-170

Job No.:

PROGRESS SET 4/20/21