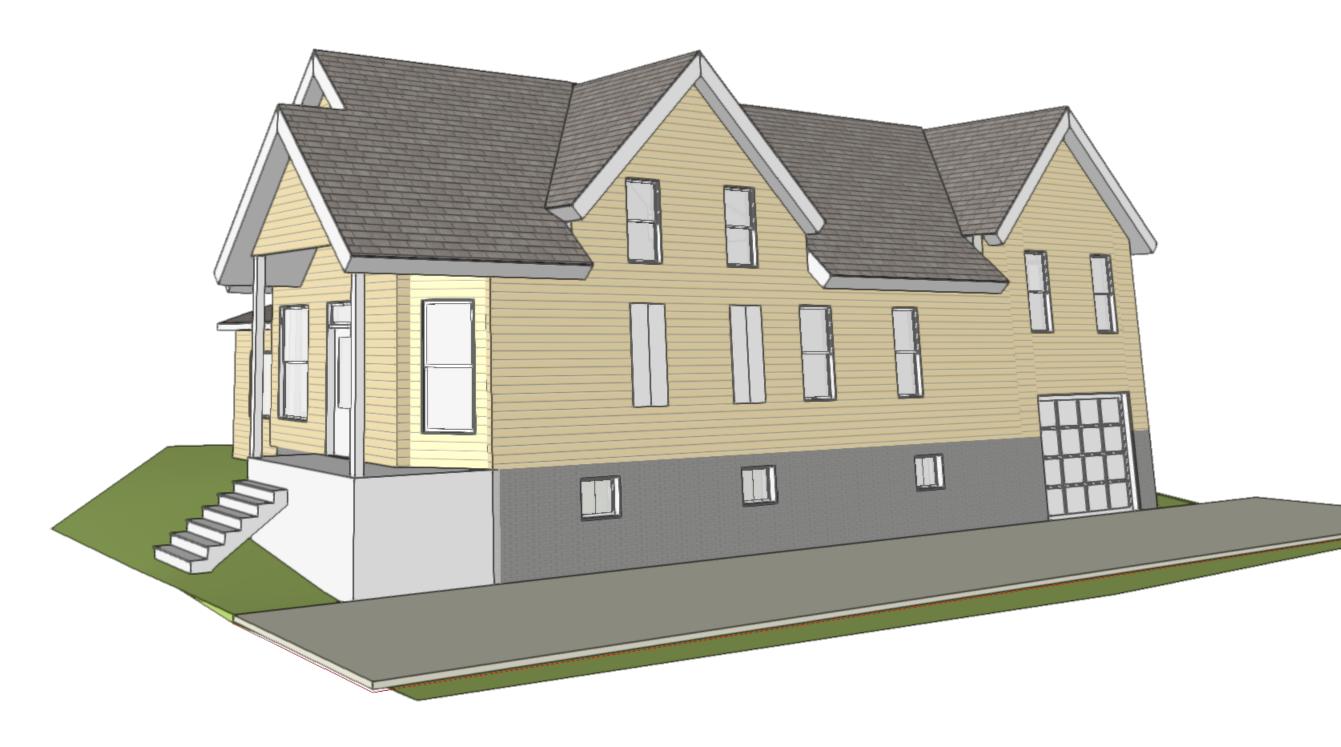

7 FRONT (NORTHWEST) PERSPECTIVE

SCALE: 3/8" = 1'-0" (LOOKING SOUTHEAST)

3 REAR (SOUTHEAST) PERSPECTIVE

SCALE: 3/8" = 1'-0" (LOOKING NORTHWEST)

REAR (SOUTHWEST) PERSPECTIVE

SCALE: 3/8" = 1'-0" (LOOKING NORTHEAST)