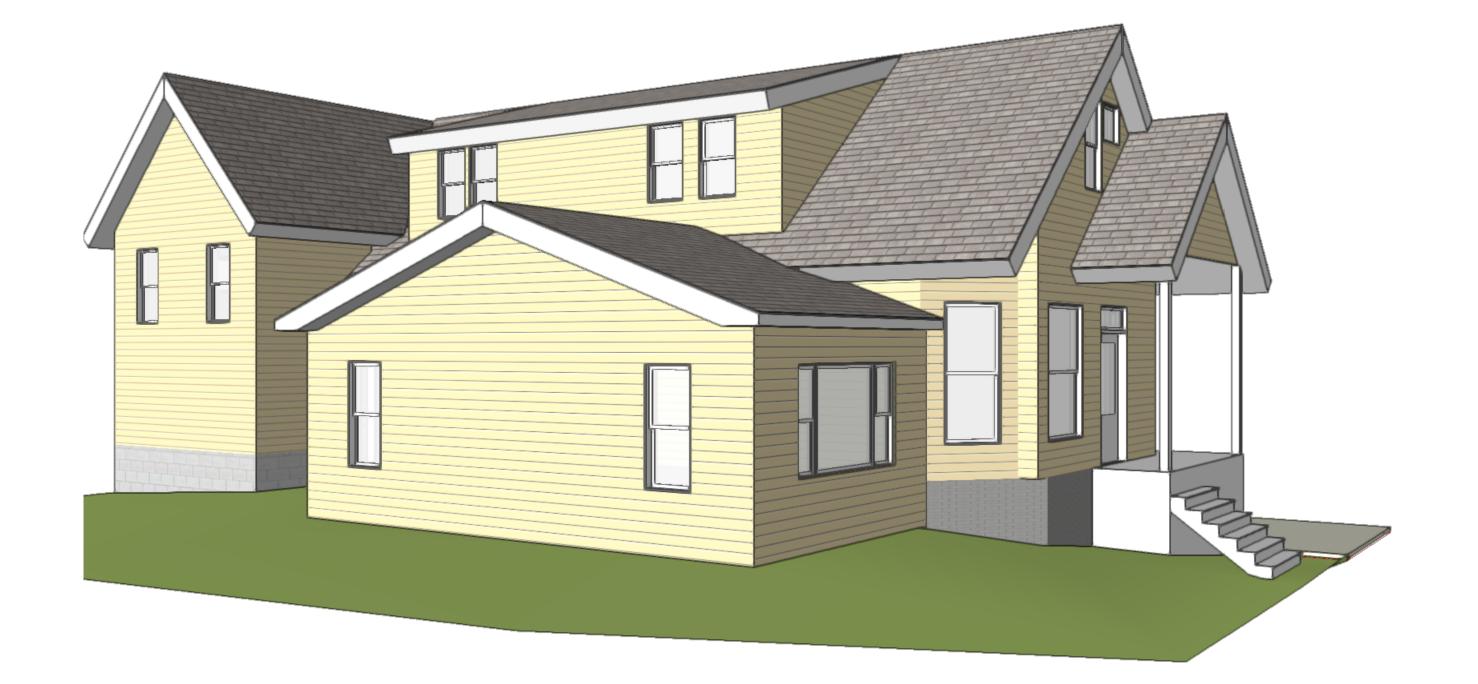

7 FRONT (NORTHWEST) PERSPECTIVE

SCALE: 3/8" = 1'-0" (LOOKING SOUTHEAST)

3 REAR (SOUTHEAST) PERSPECTIVE

SCALE: 3/8" = 1'-0" (LOOKING NORTHWEST)

REAR (SOUTHWEST) PERSPECTIVE

SCALE: 3/8" = 1'-0" (LOOKING NORTHEAST)