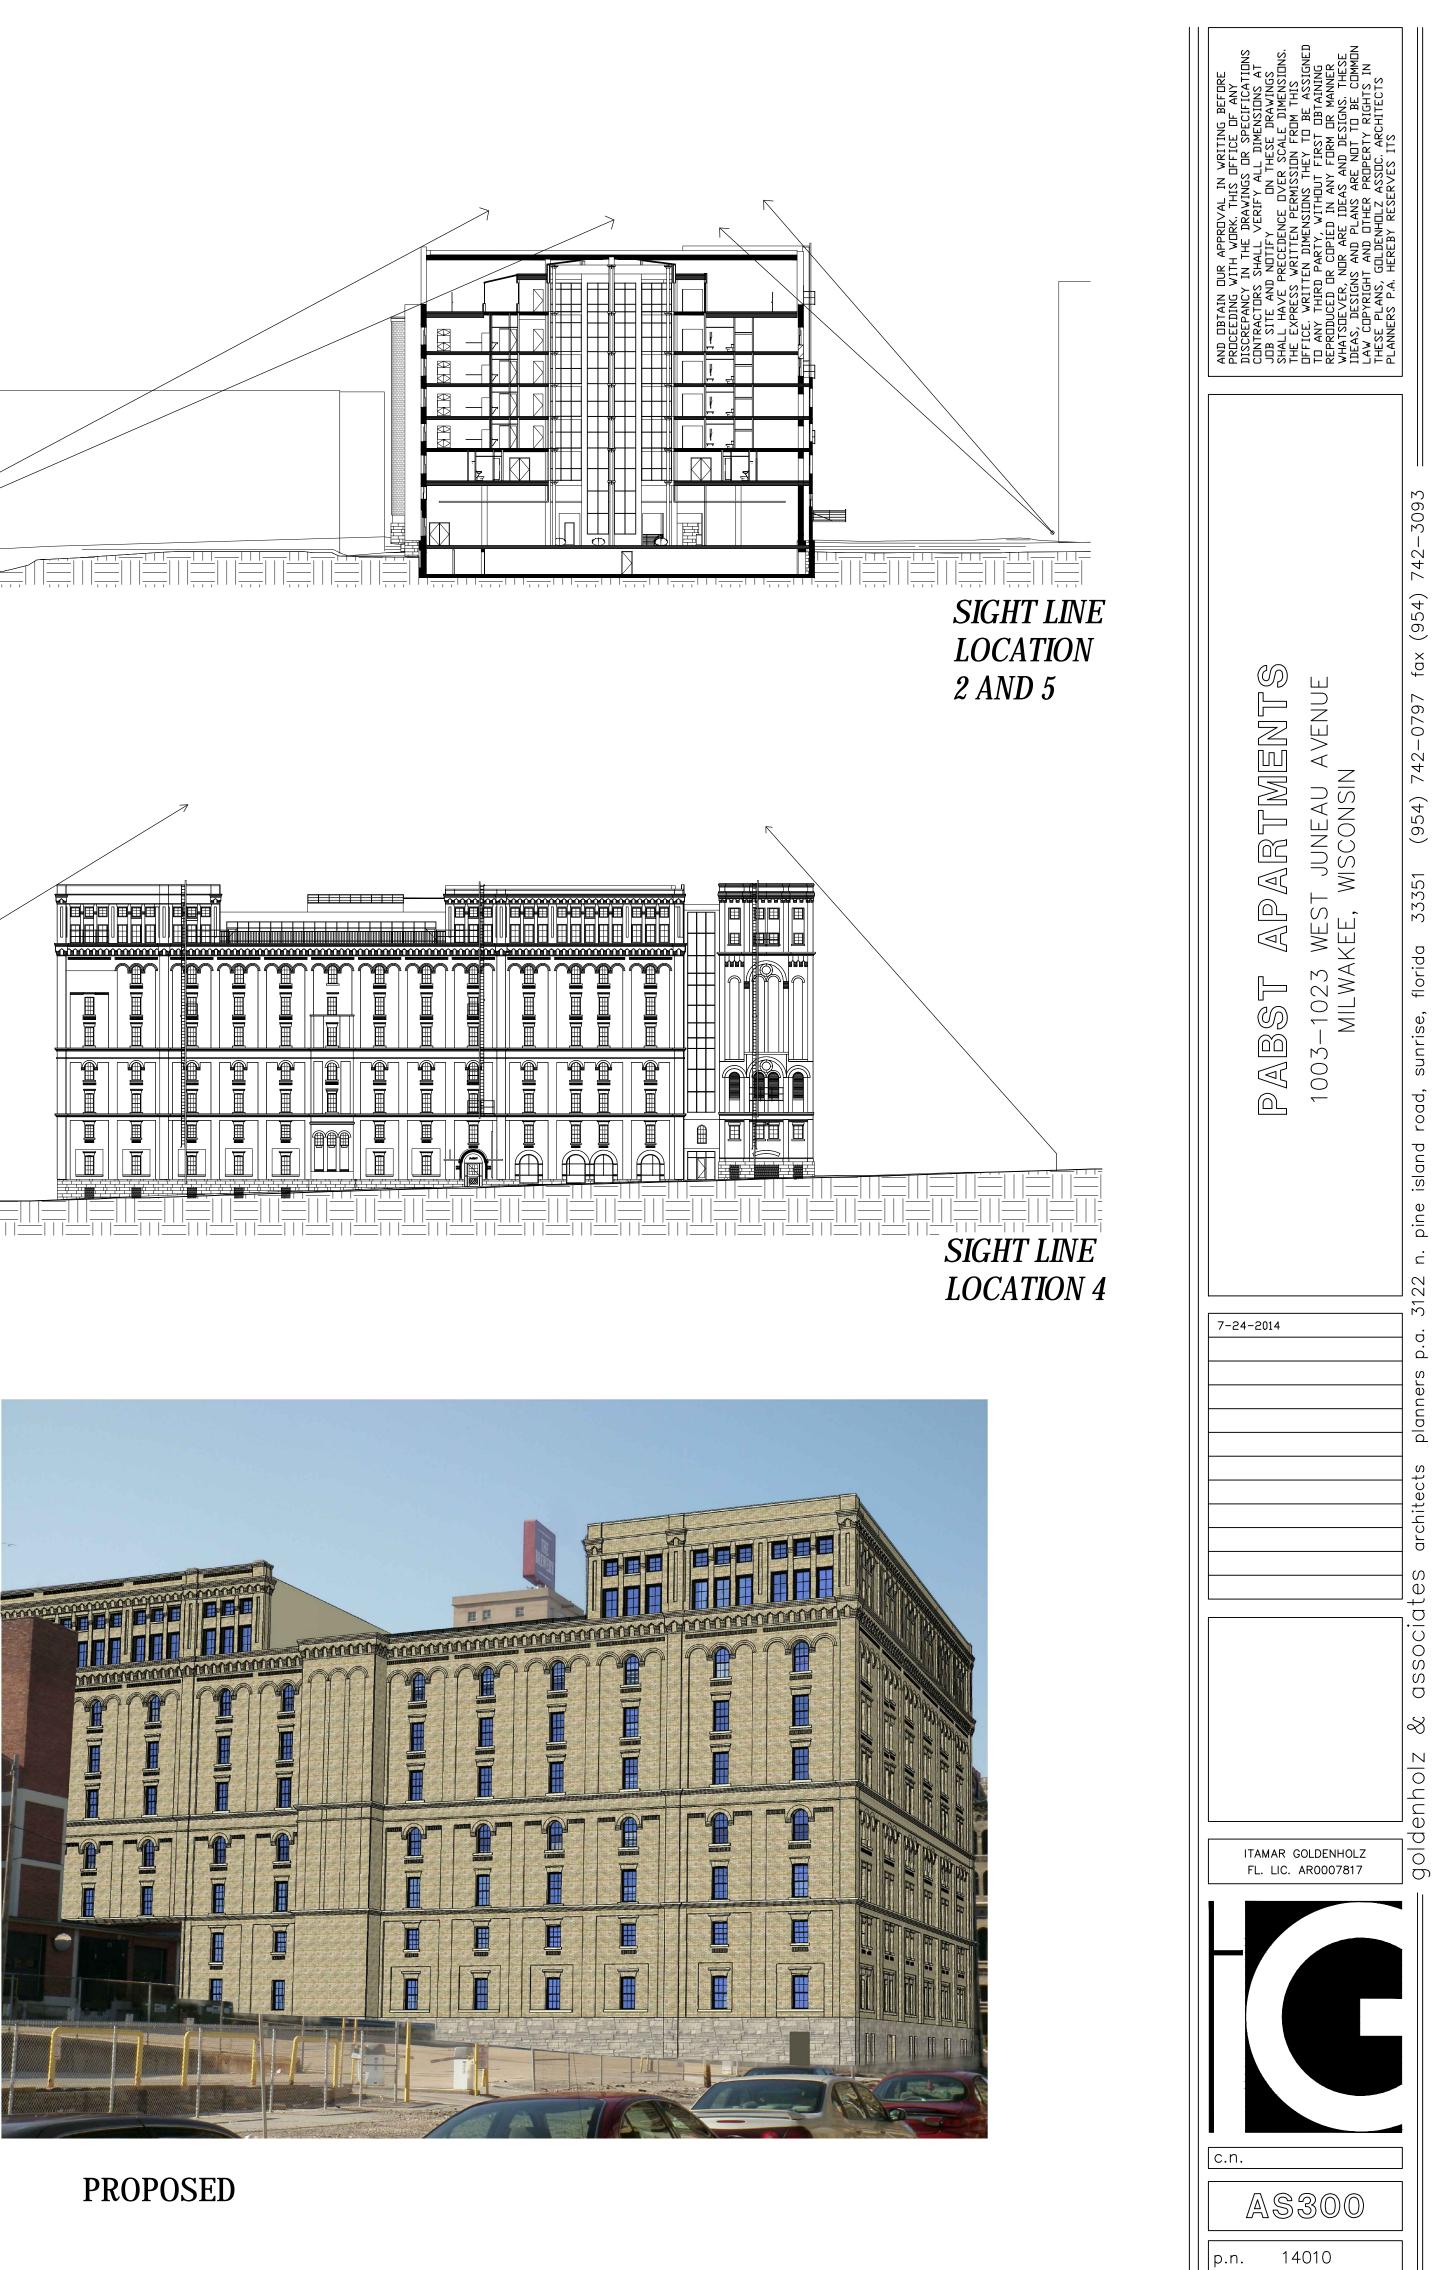

A POINT: THENCE NORTH 00°58'20" WEST 299.73 FEET TO A POINT: THENCE SOUTH 89°03'49" WEST 342.56 FEET TO THE EAST LINE OF NORTH 11TH STREET; THENCE NORTH 00'54'34" WEST ALONG SAID EAST LINE 129.71 FEET TO THE SOUTH LINE OF WEST JUNEAU AVENUE: THENCE NORTH 89°02'07" EAST ALONG SAID SOUTH LINE 742.30 FEET TO A POINT; THENCE NORTH 88'58'32" EAST ALONG SAID SOUTH LINE 301.73 FEET TO THE POINT OF BEGINNING. CONTAINING 7.8774 ACRES.

THE UNDERGROUND UTILITY INFORMATION AS SHOWN HEREON IS BASED. IN PART. UPON INFORMATION FURNISHED BY UTILITY COMPANIES AND THE LOCAL MUNICIPALITY. WHILE THIS INFOR-MATION IS BELIEVED TO BE RELIABLE, ITS ACCURACY AND COMPLETENESS CANNOT BE GUARANTEED NOR CERTIFIED TO.

76 5179 5199186 5198198

WEST HIGHLAND AVENUE

\_\_\_\_\_PUBLIC\_STREET\_\_\_\_\_



























| BUILDING | G DAT | A:         |
|----------|-------|------------|
| L-1      |       |            |
| L-2      |       |            |
| ST       |       |            |
| B-1      |       |            |
| B-1D     |       |            |
| B-2      |       |            |
| B-2D     |       |            |
| TOTAL    | 118   | APARTMENTS |















| LEGEND |                                                                            |  |  |
|--------|----------------------------------------------------------------------------|--|--|
| Α      | EXISTING WINDOW OPENING/<br>INSTALL NEW WINDOW REPLICA                     |  |  |
| A.1    | EXISTING BRICKED-IN OR PARTIALLY<br>BRICKED-IN OPENING/ INSTALL NEW WINDOW |  |  |
| A.2    | EXISTING DOOR OPENING/ INSTALL<br>NEW WINDOW