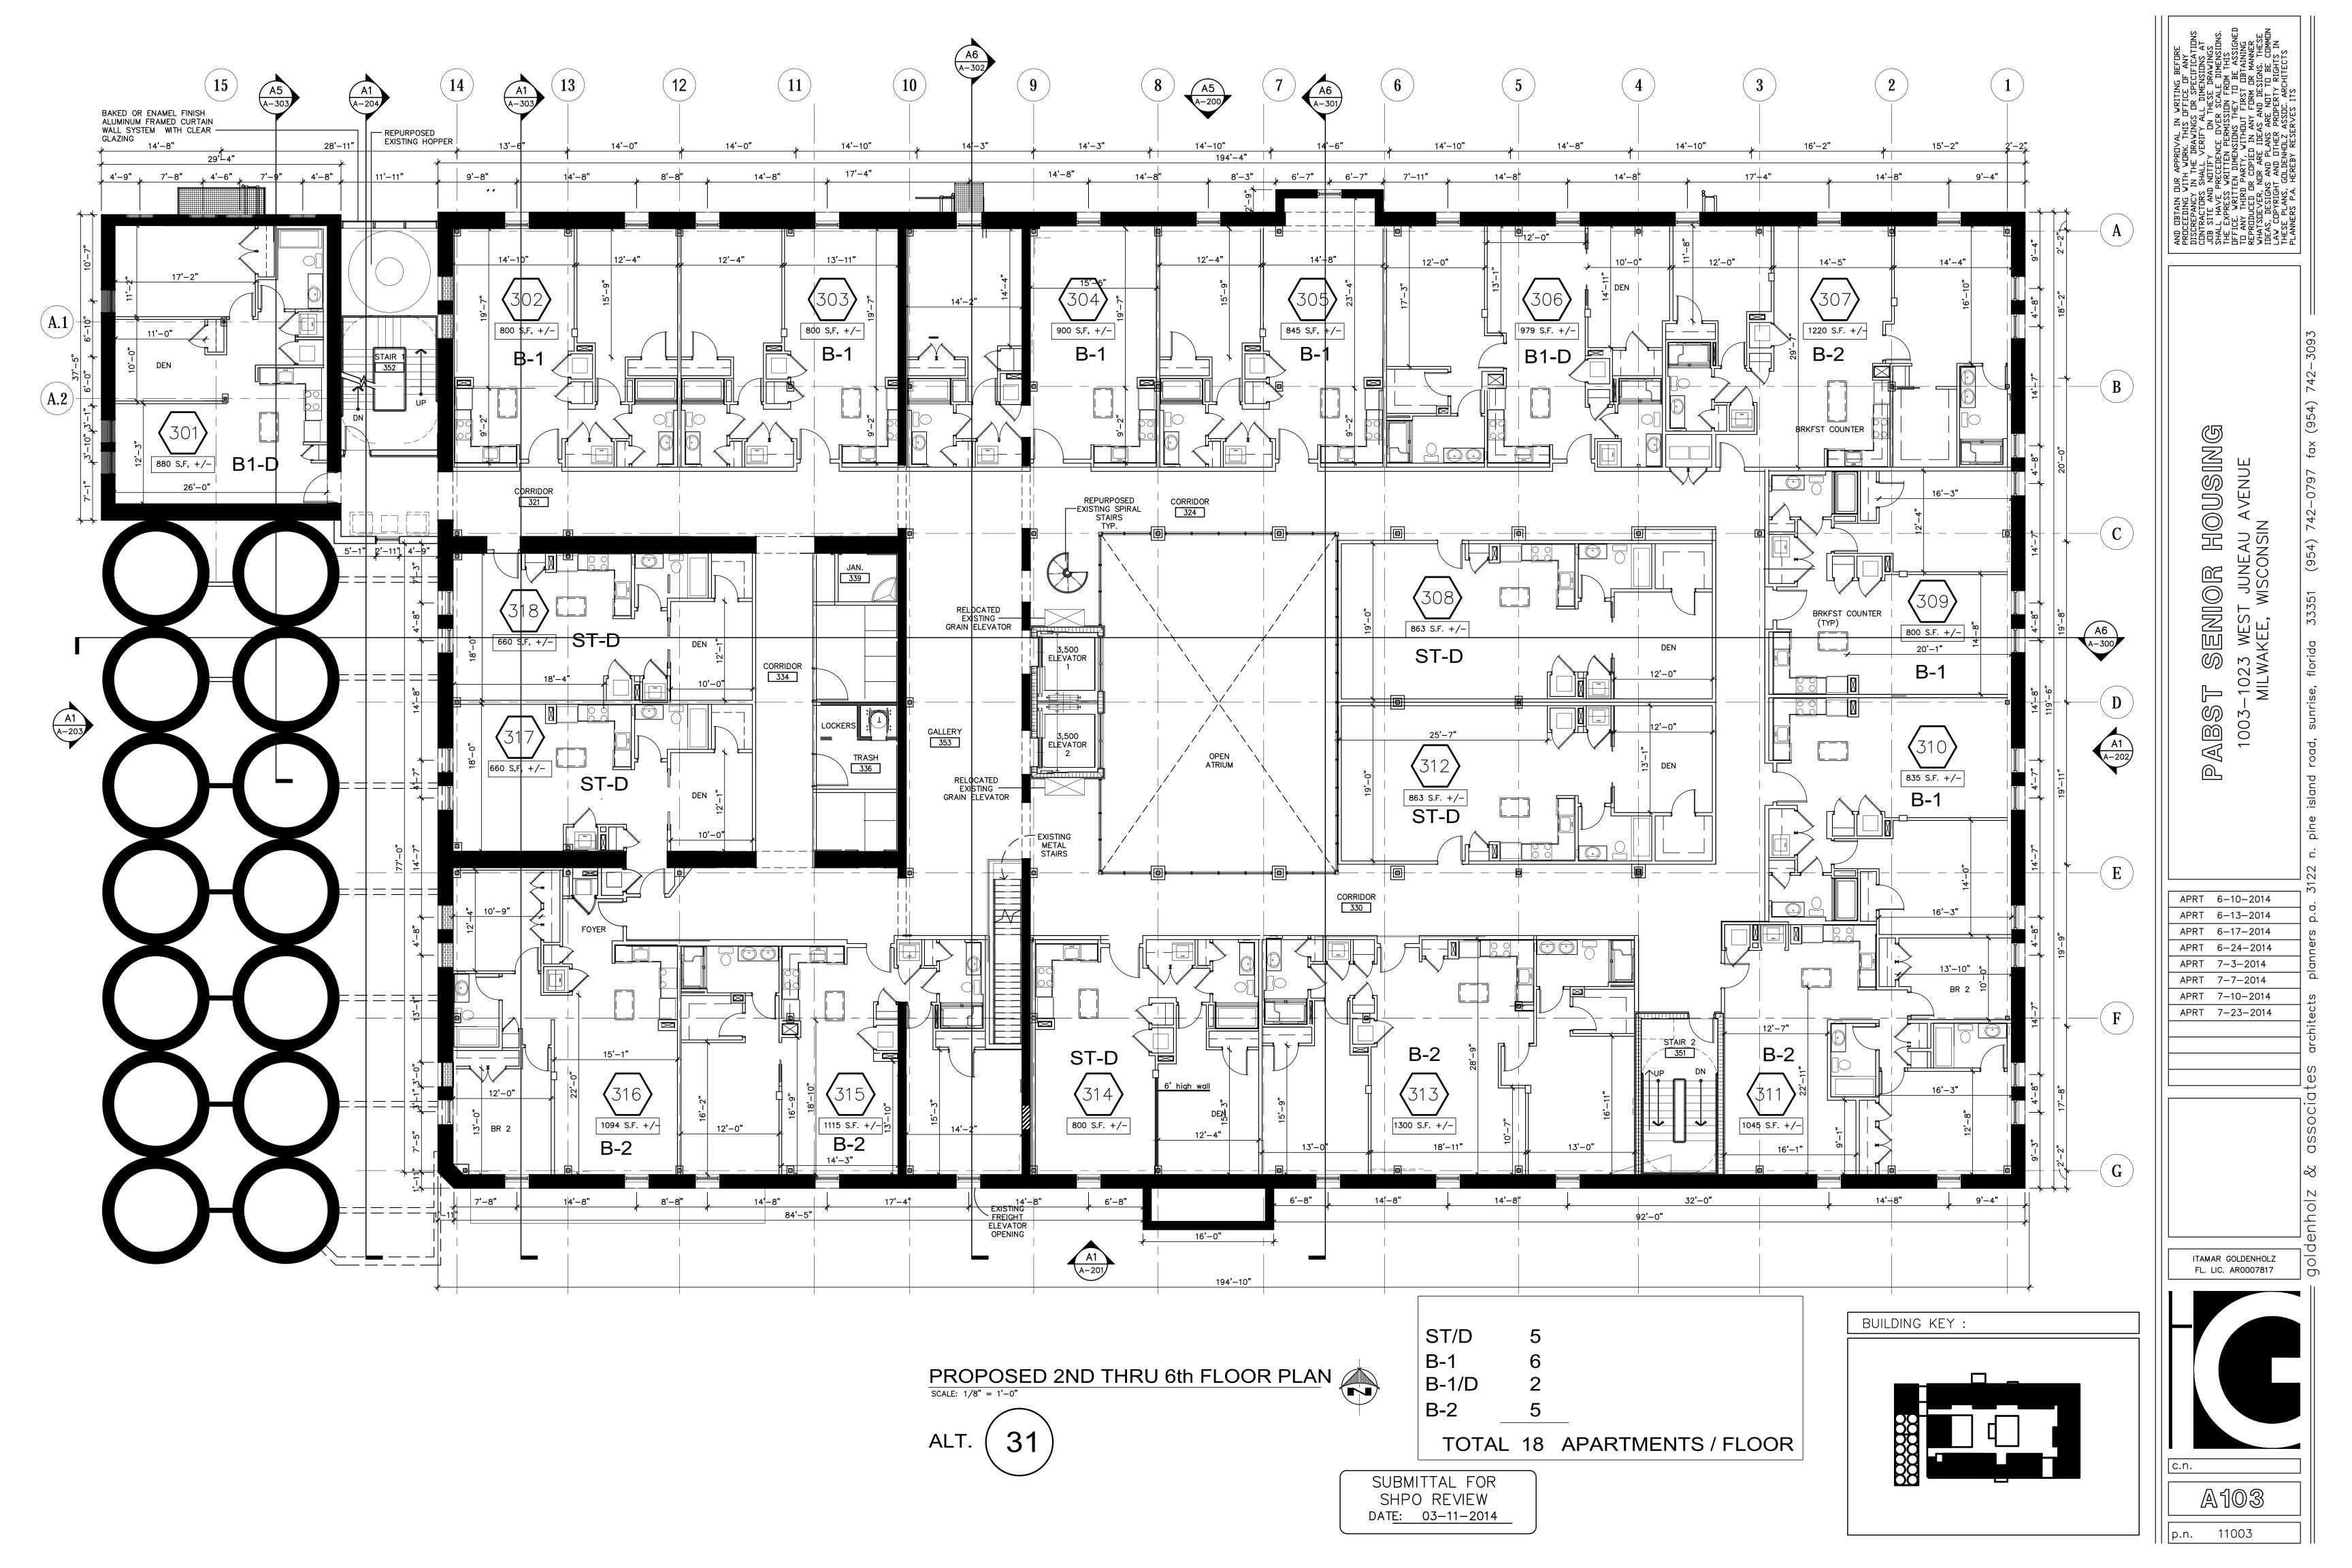

76 5179 5199186 5198198

WEST HIGHLAND AVENUE

\_\_\_\_\_PUBLIC\_STREET\_\_\_\_\_

| BUILDING | G DAT | A:         |
|----------|-------|------------|
| L-1      |       |            |
| L-2      |       |            |
| ST       |       |            |
| B-1      |       |            |
| B-1D     |       |            |
| B-2      |       |            |
| B-2D     |       |            |
| TOTAL    | 118   | APARTMENTS |