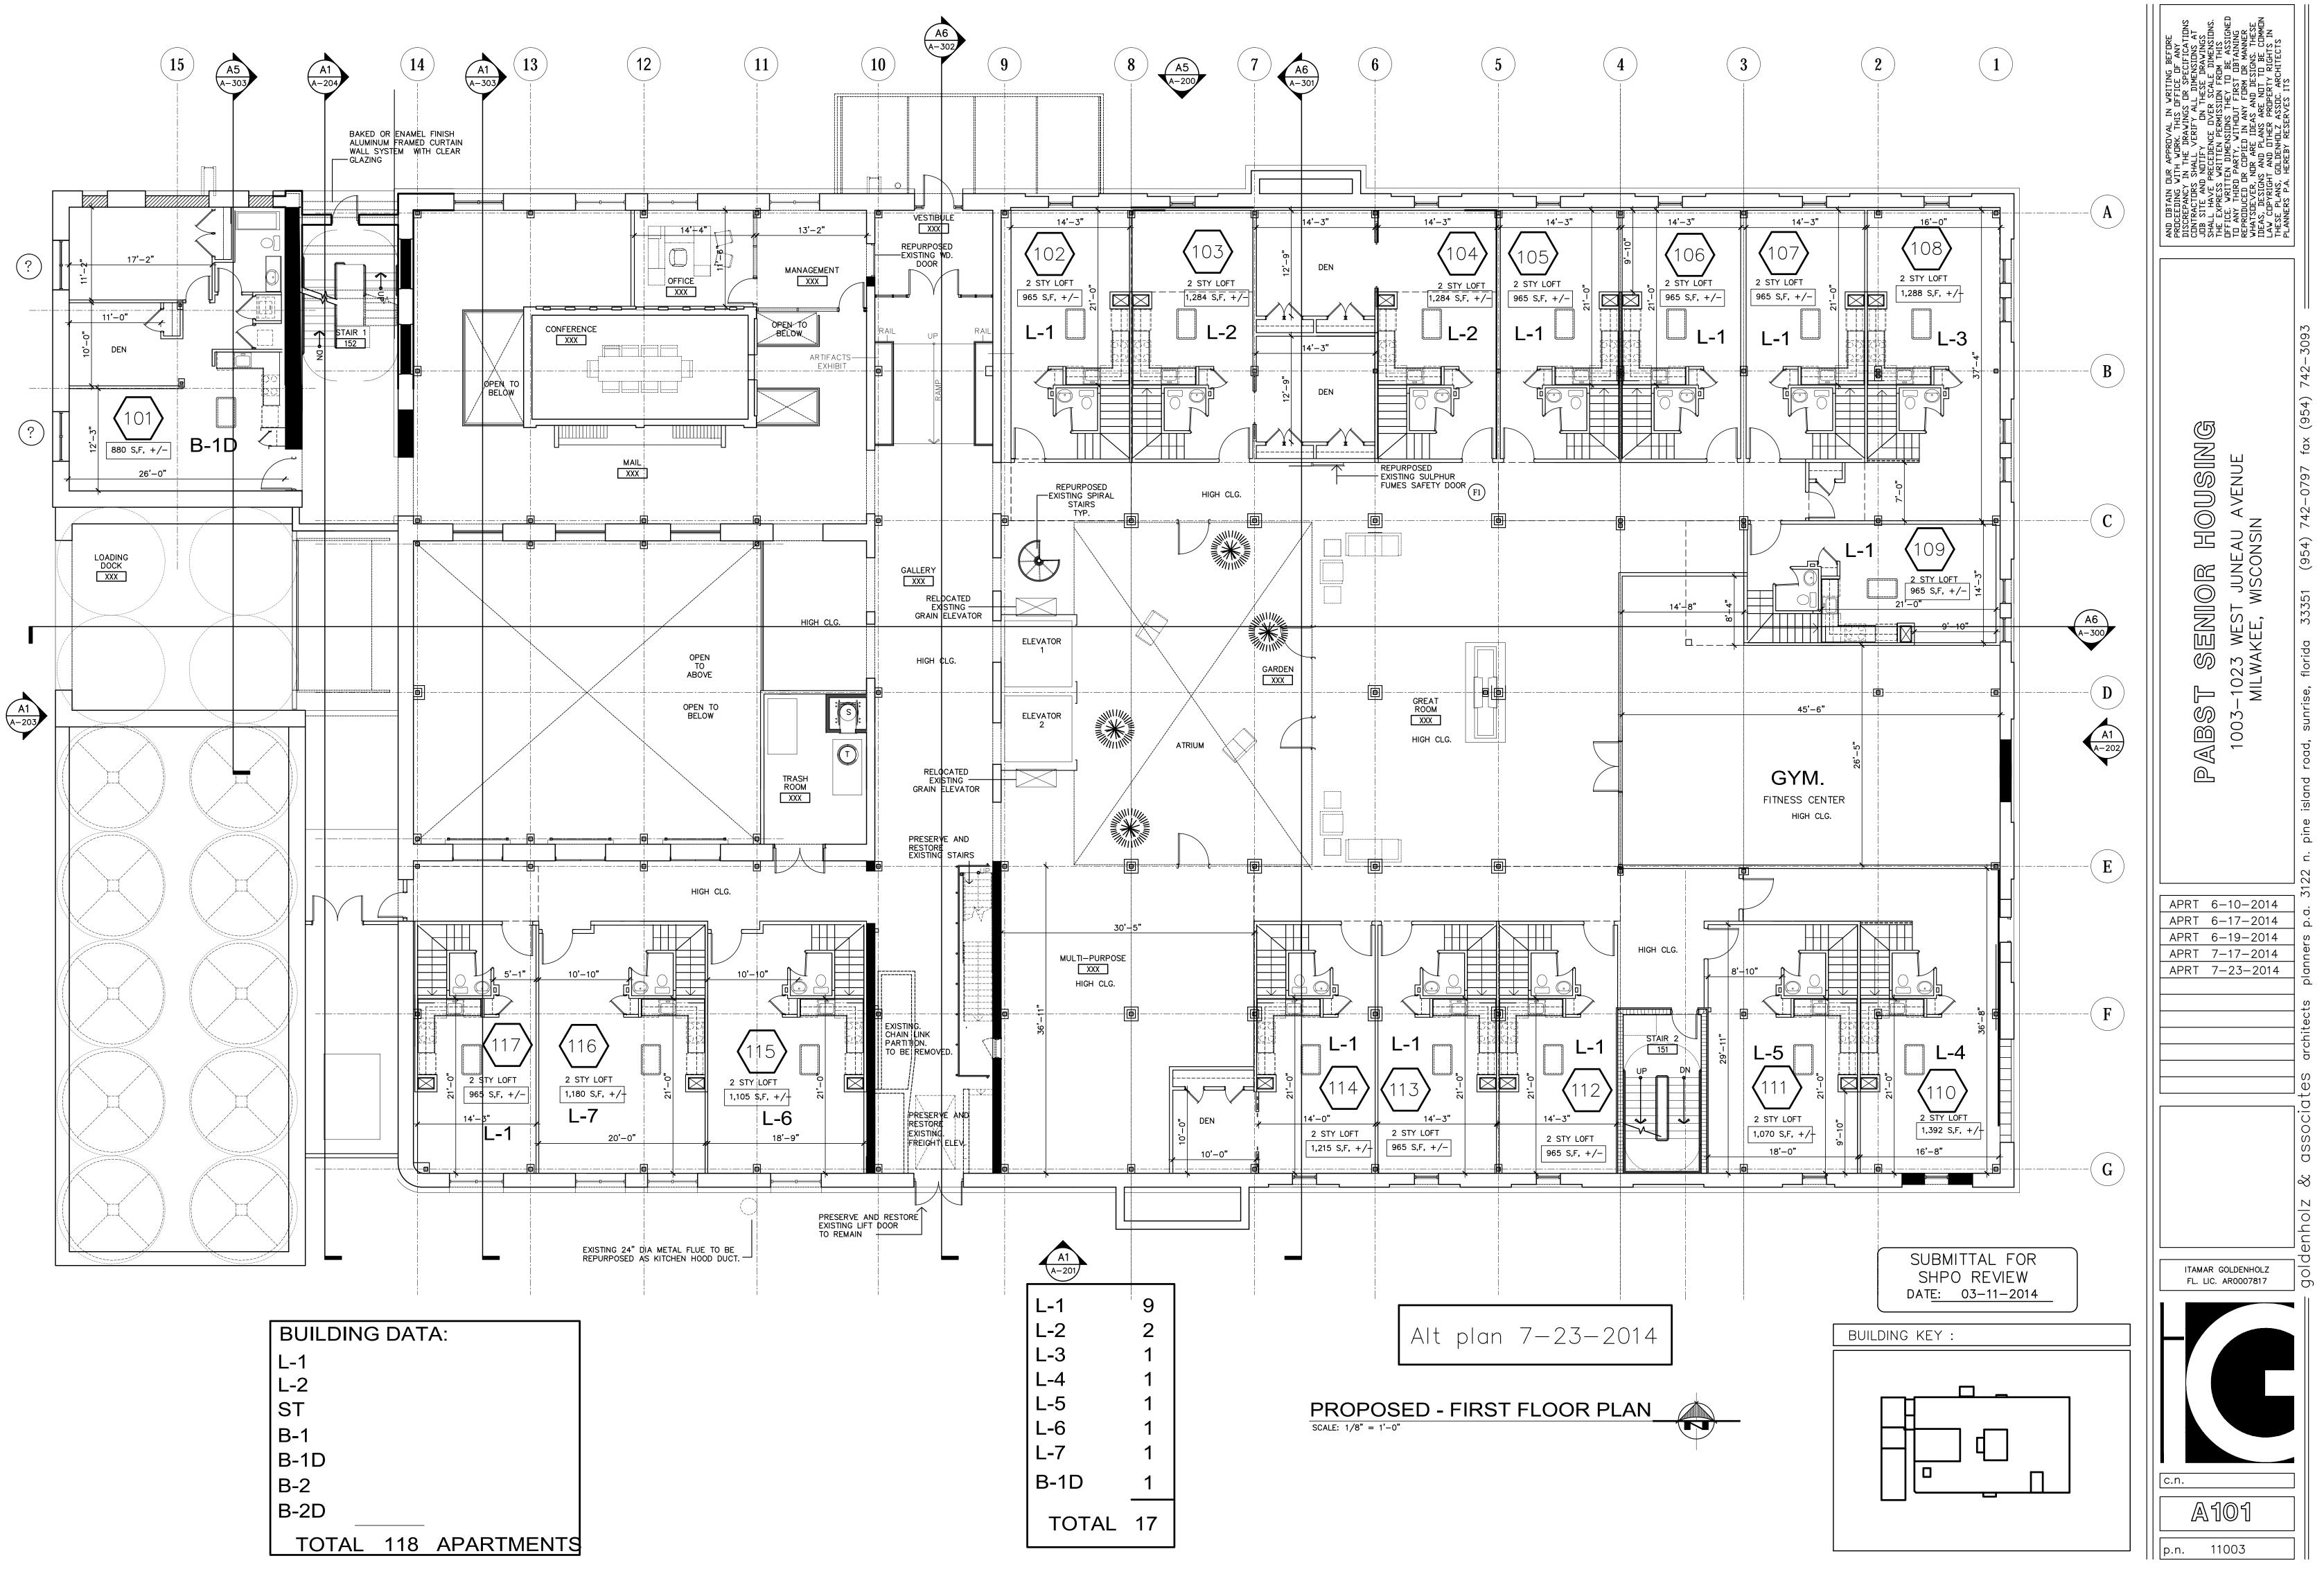

76 5179 5199186 5198198

WEST HIGHLAND AVENUE

\_\_\_\_\_PUBLIC\_STREET\_\_\_\_\_

| BUILDING | G DAT | A:         |
|----------|-------|------------|
| L-1      |       |            |
| L-2      |       |            |
| ST       |       |            |
| B-1      |       |            |
| B-1D     |       |            |
| B-2      |       |            |
| B-2D     |       |            |
| TOTAL    | 118   | APARTMENTS |