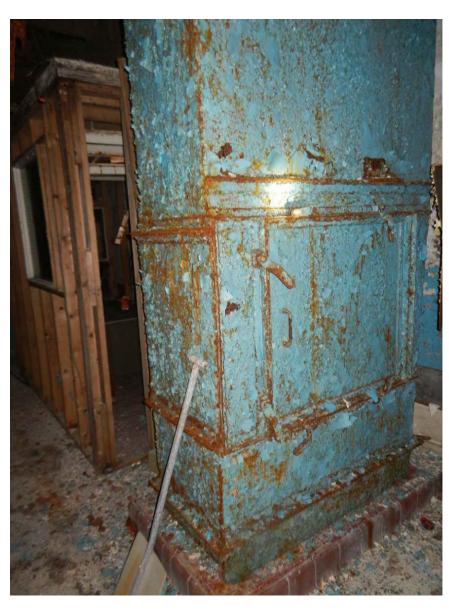

**K**1 METAL SPIRAL STAIRS TO BE REPURPOSE AT THE ATRIUM ON THE NORTH SIDE OF THE PROPOSED NORTH PASSENGER ELEVATOR.

**K**3 GRAIN ELEVATOR SHAFT. TWO EXISTING NEXT TO THE EXISTING GALLERY WALL. REPURPOSE NEXT TO NEW PASSENGER ELEVATORS AT THE PROPOSED ATRIUM. INTERIOR HARDWARE TO BE DISPLAYED THRU THE EXISTING HATCH DOORS