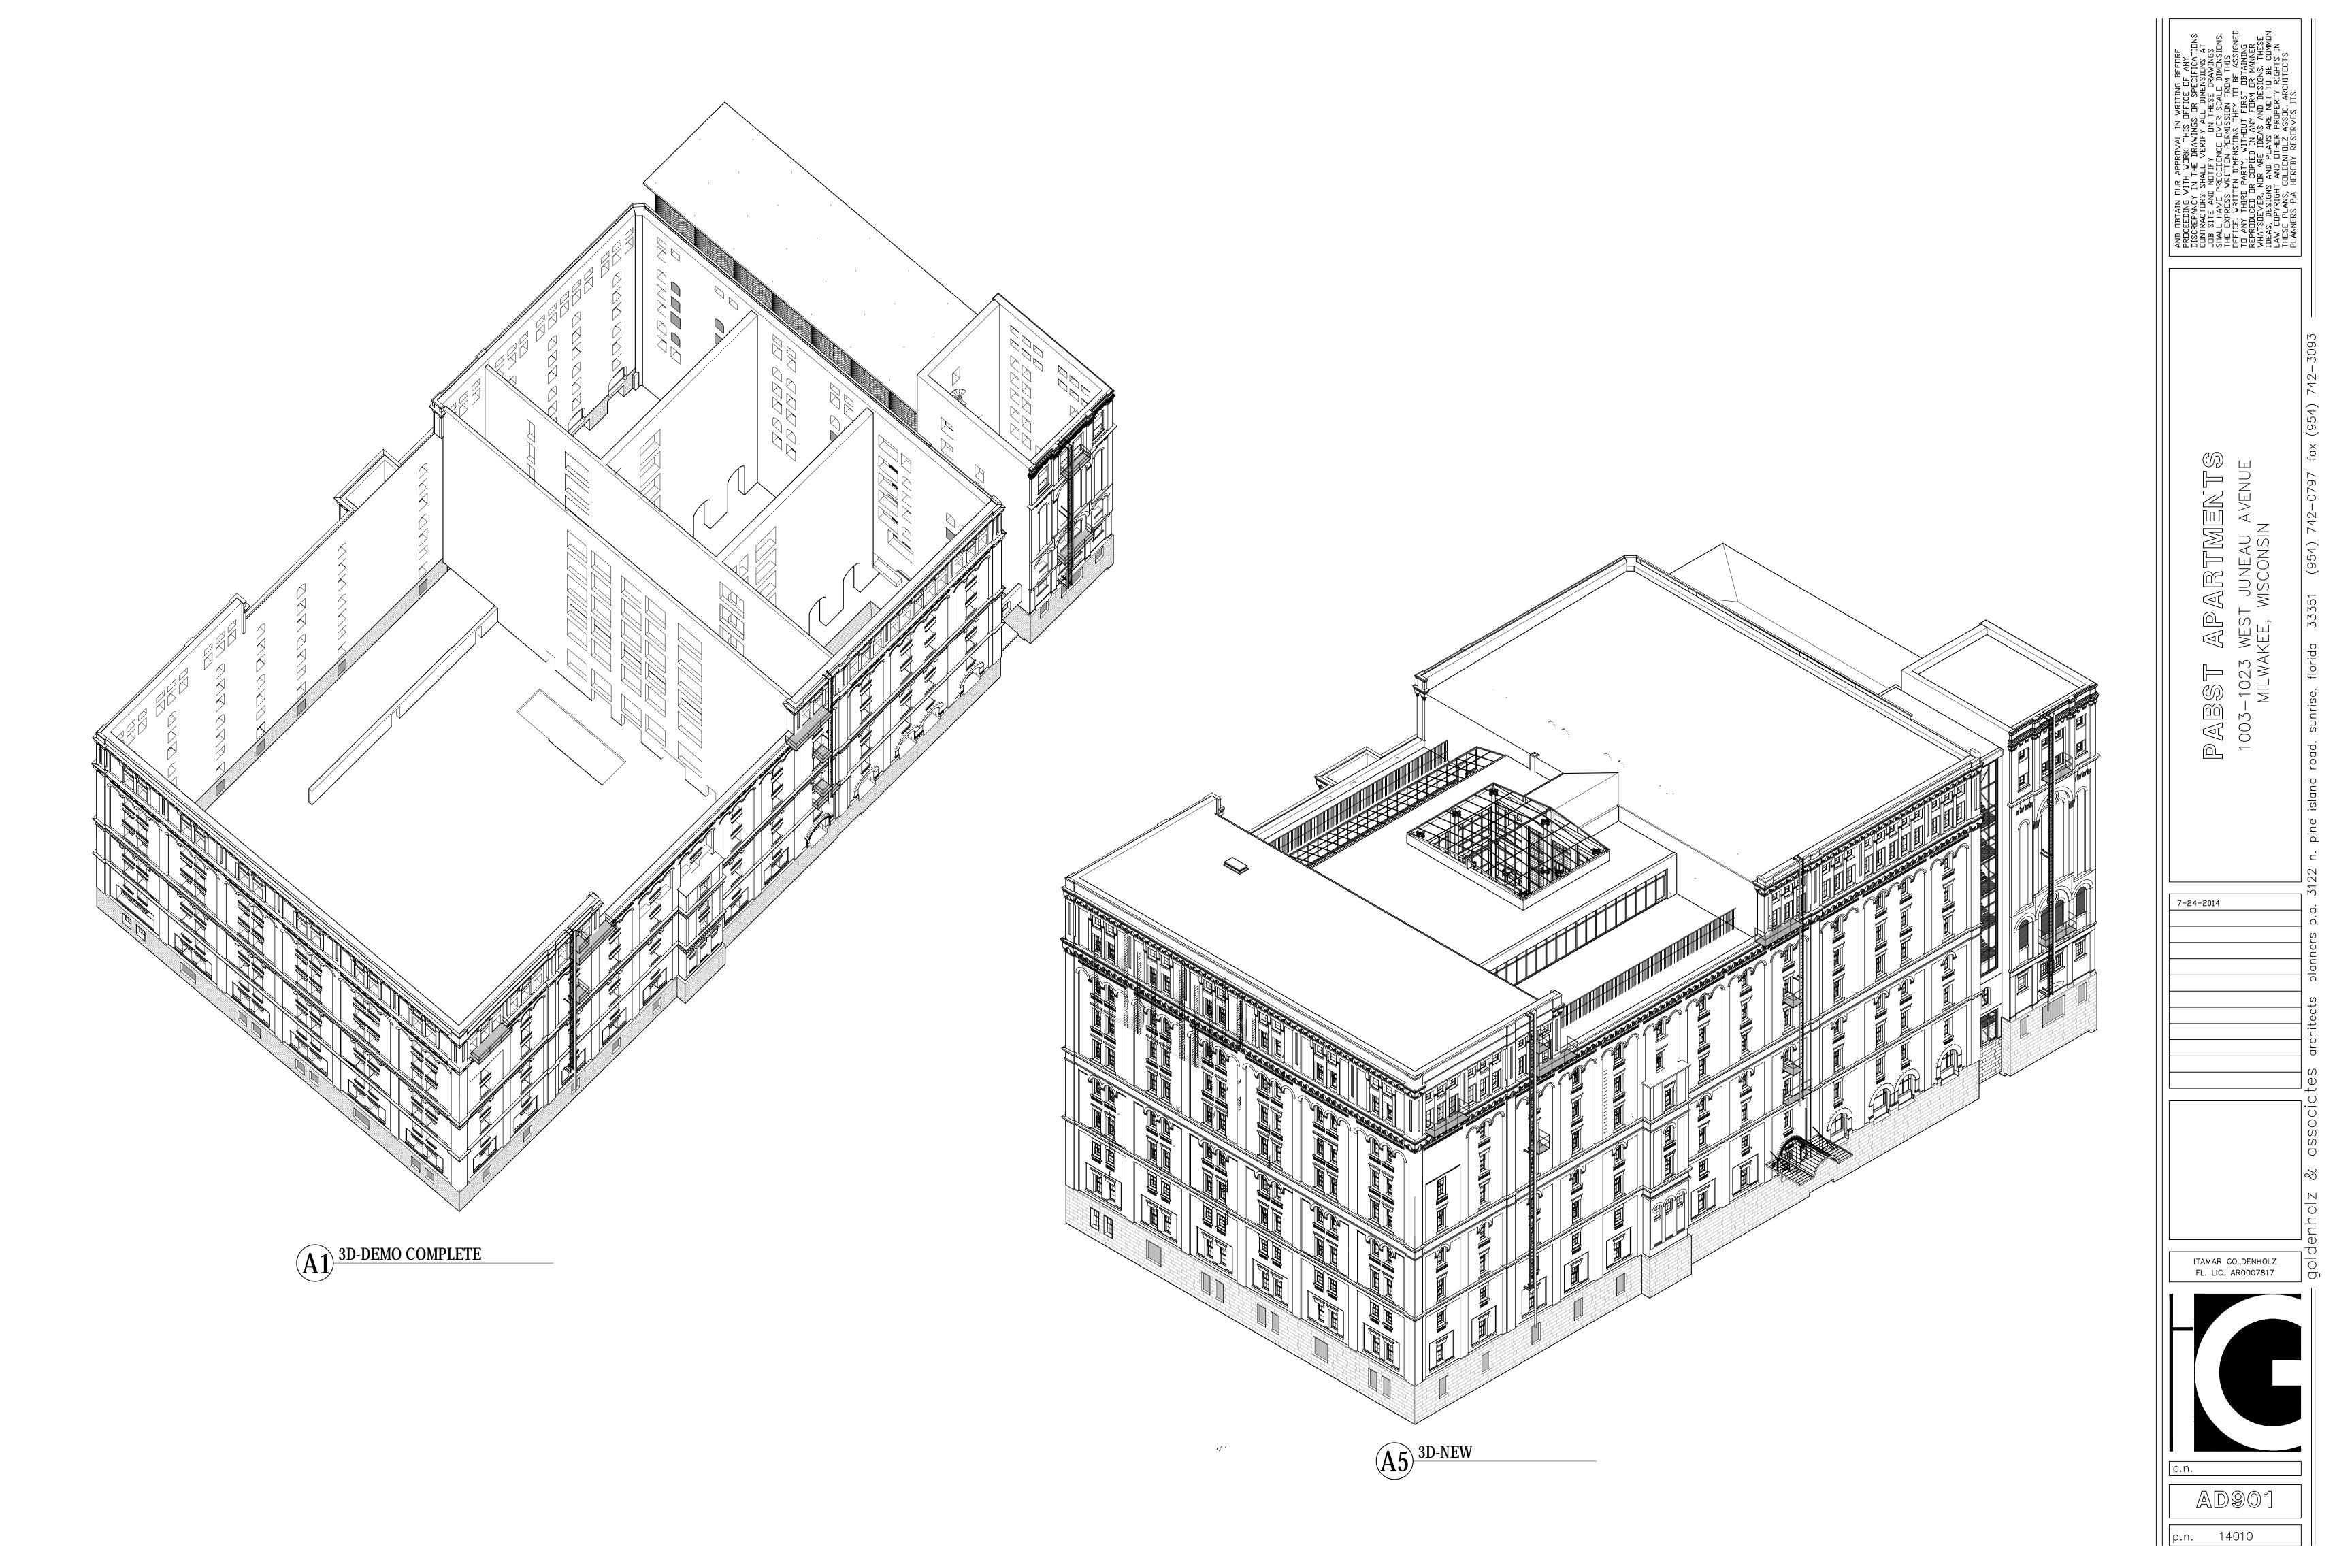

|                                                     | EXISTING BRICK<br>WALL TO REMAIN                                                          | EXISTING<br>GRAIN ELEVATOR<br>REPURPOSED<br>COLUMN                                     | REPURPOSED<br>COLUMN<br>TYP.<br>RELOCATED<br>EXISTING           |







p.n. 14010