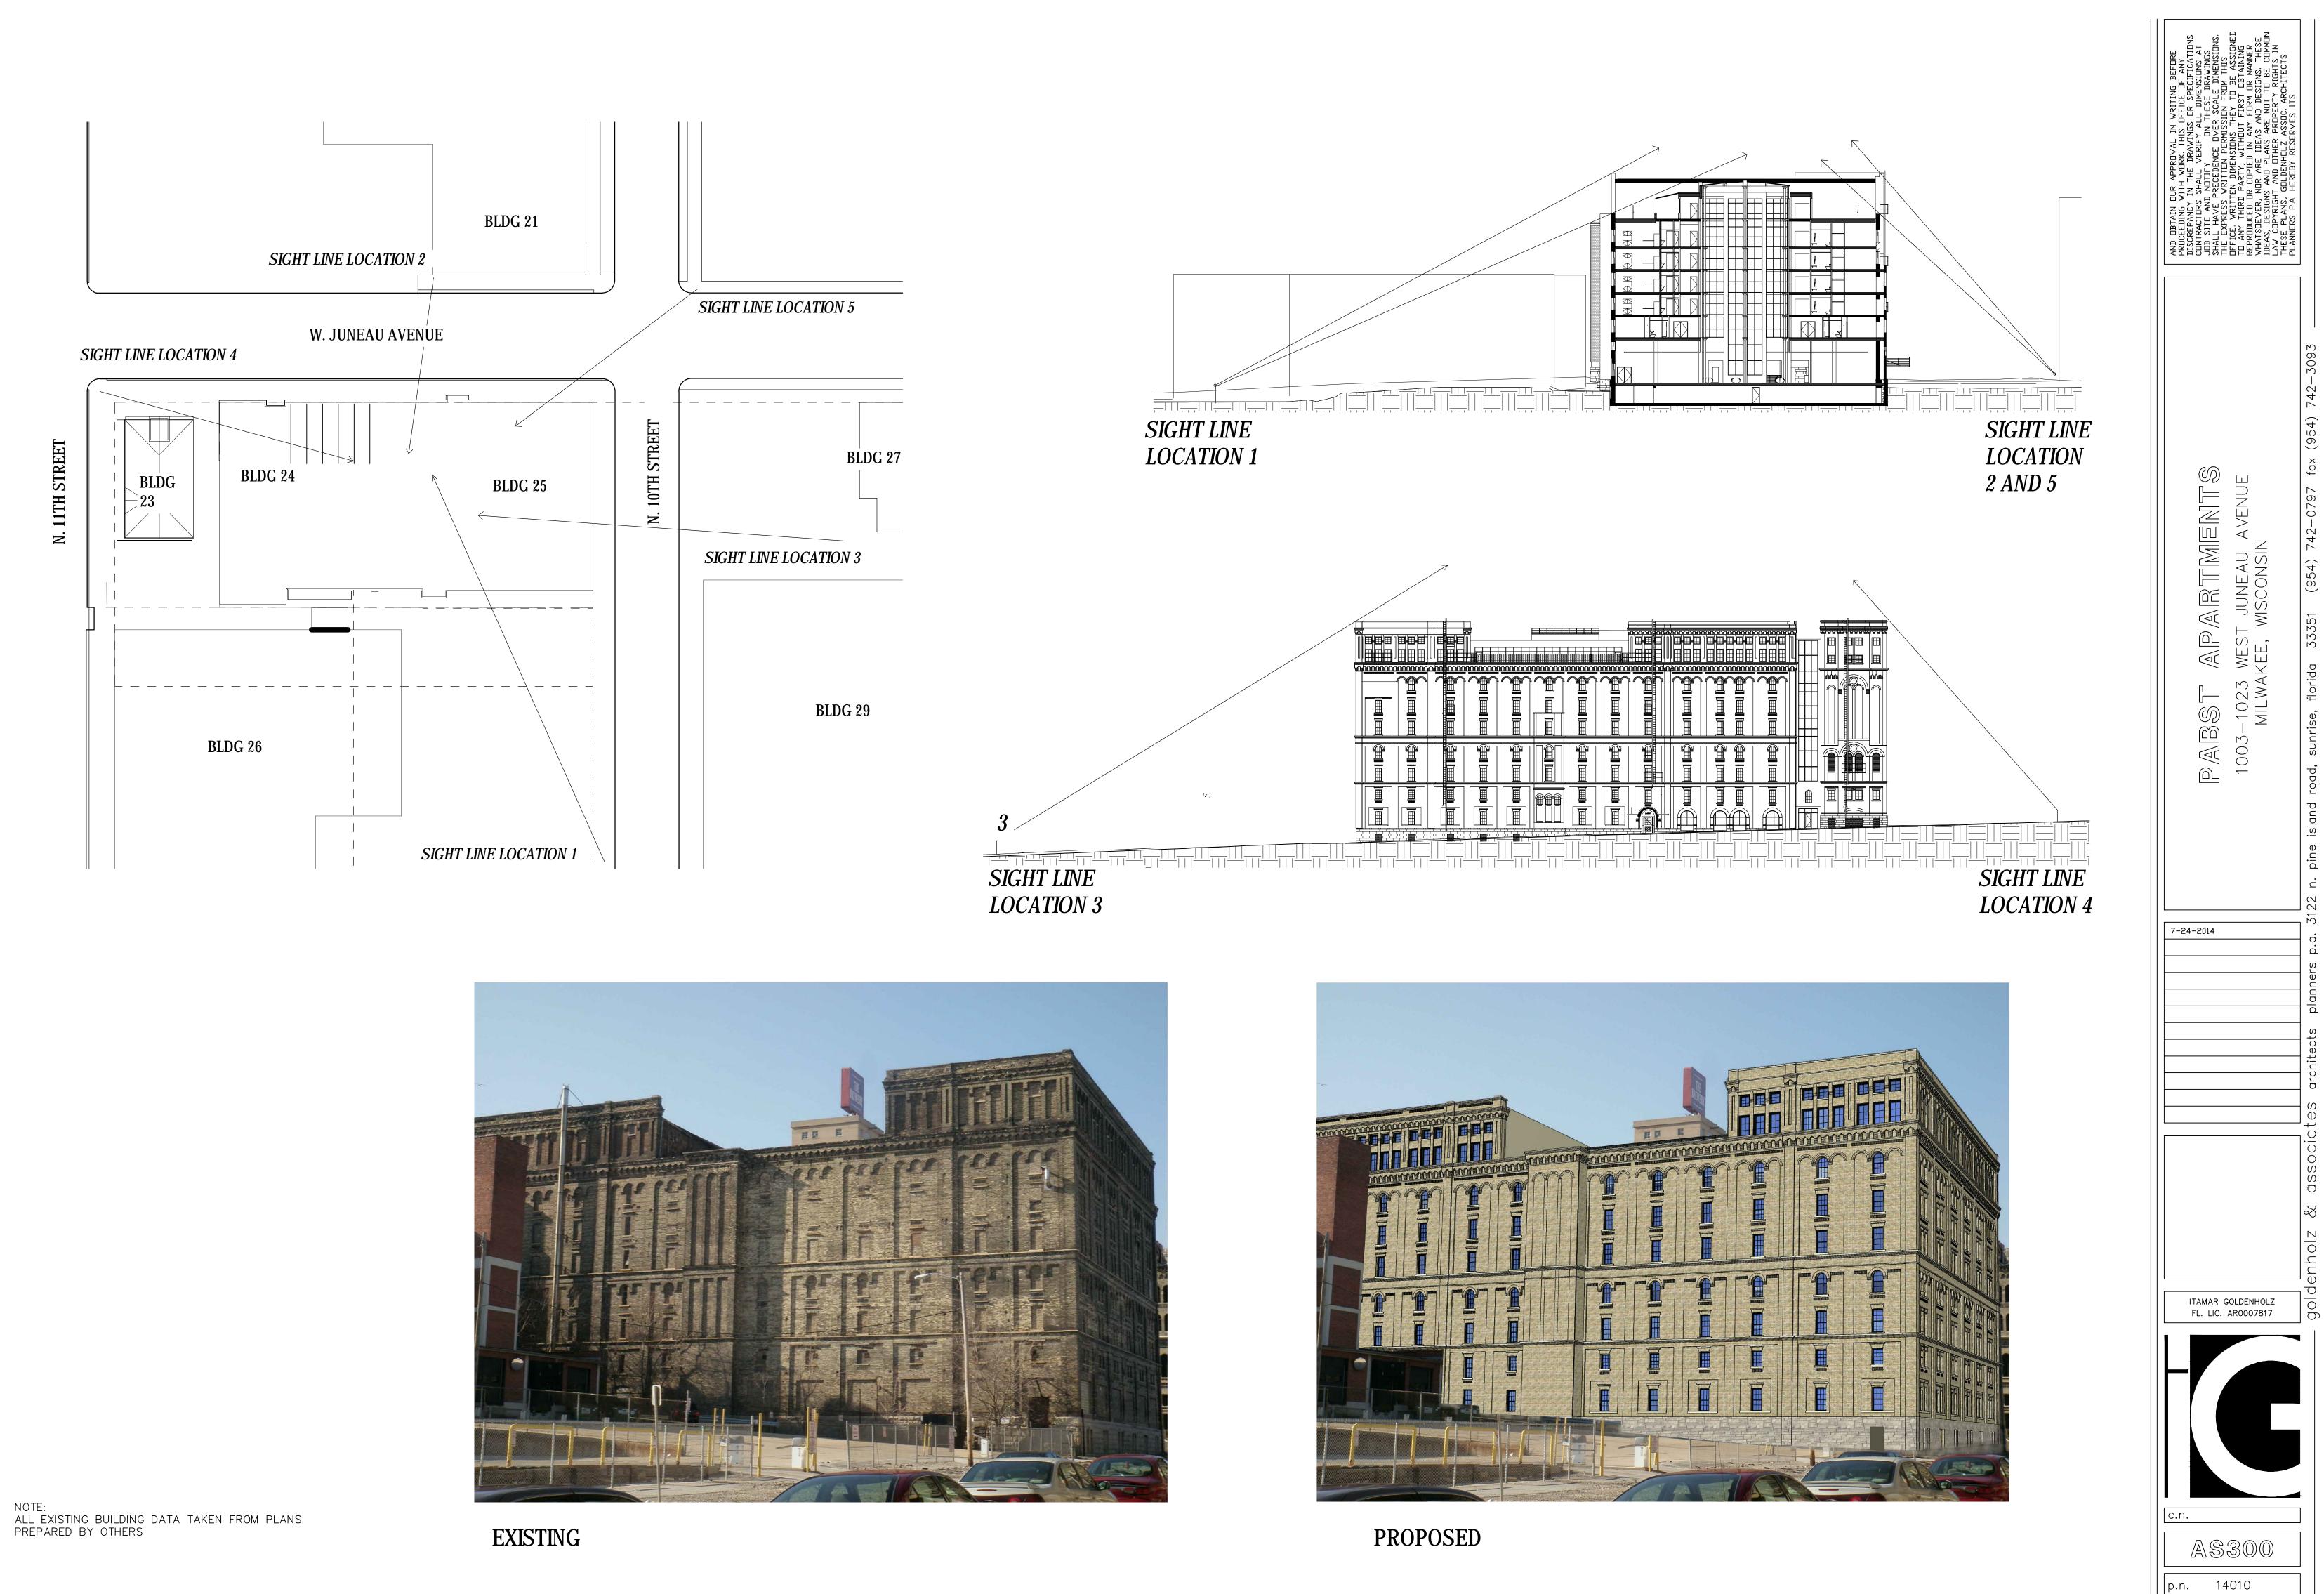

76 5179 5199186 5198198

WEST HIGHLAND AVENUE

\_\_\_\_\_PUBLIC\_STREET\_\_\_\_\_

| BUILDING | G DAT | A:         |
|----------|-------|------------|
| L-1      |       |            |
| L-2      |       |            |
| ST       |       |            |
| B-1      |       |            |
| B-1D     |       |            |
| B-2      |       |            |
| B-2D     |       |            |
| TOTAL    | 118   | APARTMENTS |