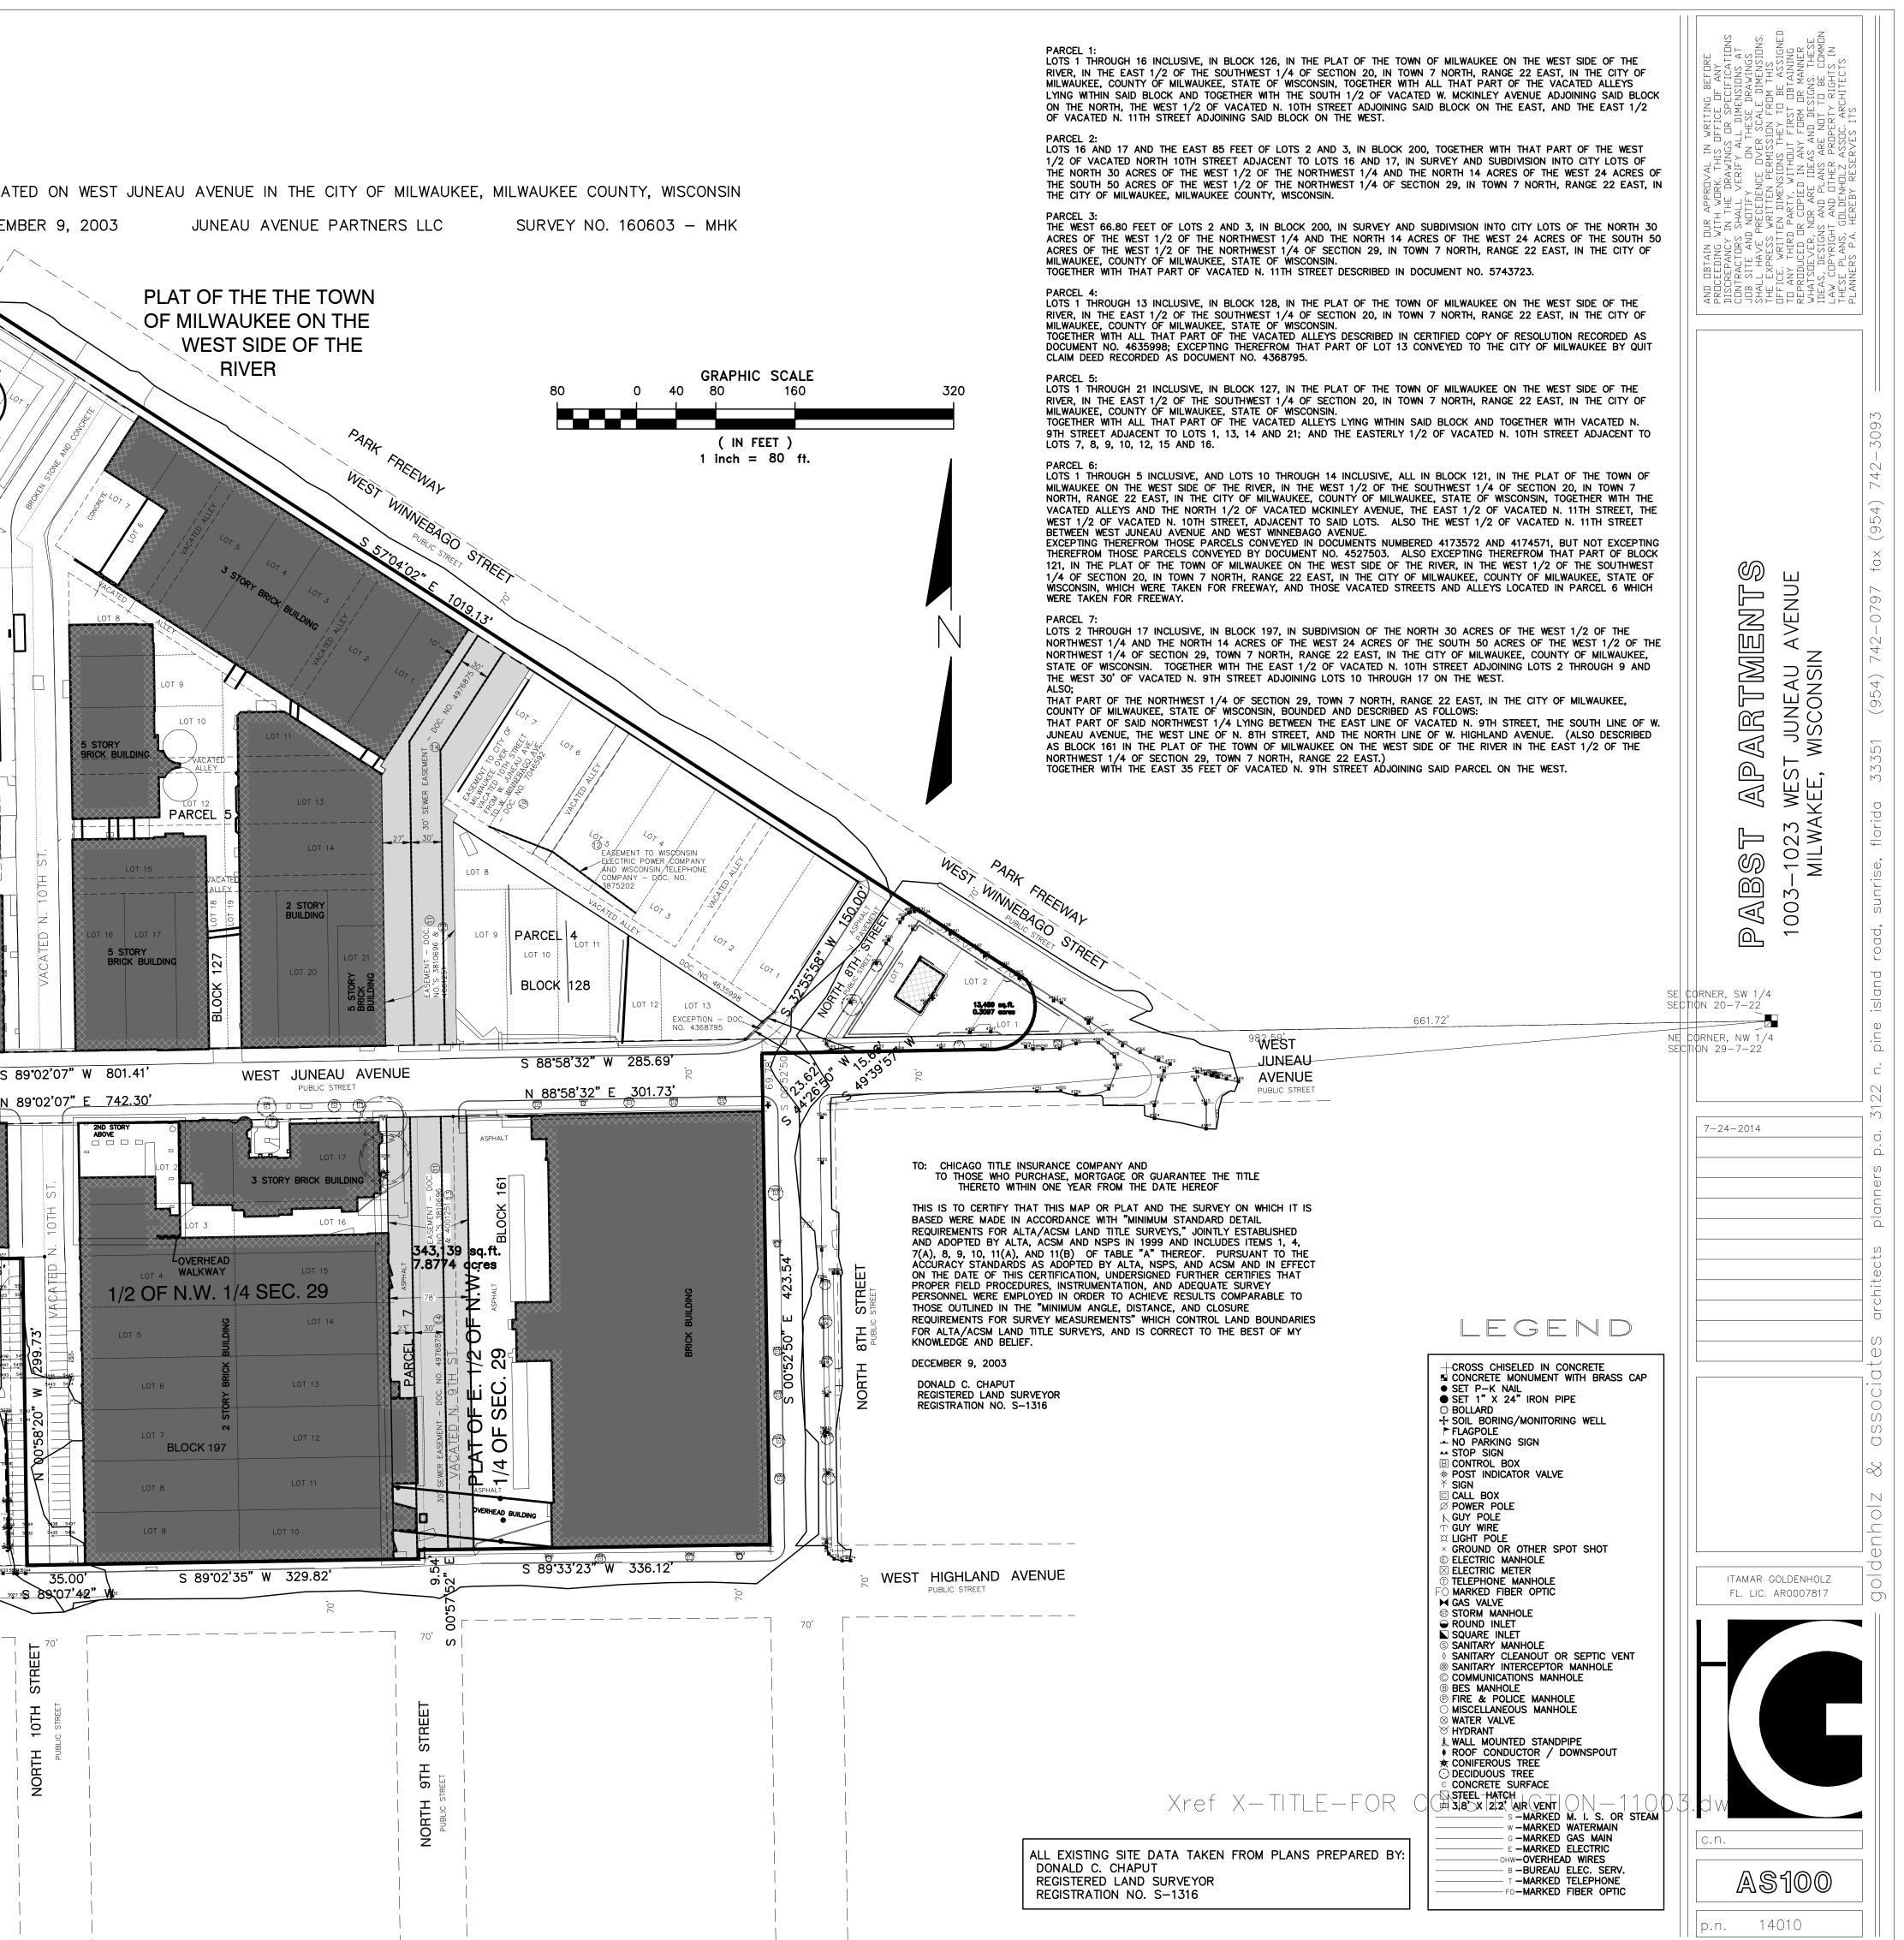

3122 NORTH PINE ISLAND ROAD, SUNRISE, FLORIDA 33351 TEL. (954) 742-0797 FAX (954) 742-3093

# GOLDENHOLZ & ASSOCIATES ARCHITECTS & PLANNERS P.A.

7-23-2014

PROJECT No. 14010

HEET NO.

NOTES: 1. BEARINGS ARE REFERENCED TO GRID NORTH OF THE WISCONSIN COORDINATE SYSTEM, SOUTH ZONE (NAD '27). THE SOUTH LINE OF THE SOUTHWEST 1/4 OF SECTION 20 HAS A BEARING OF SOUTH 88°57'51" WEST (JANUARY 1993 DATUM) 2. THIS SURVEY WAS PREPARED BASED ON CHICAGO TITLE INSURANCE COMPANY TITLE COMMITMENT NO. 1172714, EFFECTIVE DATE OF OCTOBER 30, 2003, WHICH LISTS THE FOLLOWING EASEMENTS AND/OR RESTRICTIONS: 10. THE SUBJECT PREMISES ARE SITUATED WITHIN THE AREA DESIGNATED AS THE PABST BREWING COMPANY HISTORIC DISTRICT PURSUANT TO A RESOLUTION ADOPTED BY THE COMMON COUNCIL OF THE CITY OF MILWAUKEE ON JULY 30, 1985, A CERTIFIED COPY OF WHICH WAS RECORDED IN THE OFFICE OF THE REGISTER OF DEEDS FOR MILWAUKEE COUNTY SITUATED ON WEST JUNEAU AVENUE IN THE CITY OF MILWAUKEE, MILWAUKEE COUNTY, WISCONSIN ON AUGUST 16, 1985, ON REEL 1784, IMAGE 836, AS DOCUMENT NO. 5836790. COMPRISES PARCELS 1, 2, 3, 5 AND 7 EXCEPT VACATED NORTH 10TH STREET AND LANDS WEST OF VACATED NORTH 9TH STREET. DECEMBER 9, 2003 JUNEAU AVENUE PARTNERS LLC SURVEY NO. 160603 - MHK 11. EASEMENT RECORDED AS DOCUMENT NO. 3810696. AFFECTS SITE BY LOCATION -SHOWN 12. UTILITY EASEMENT GRANTED TO WISCONSIN ELECTRIC POWER COMPANY RECORDED AS DOCUMENT NO. 3875202. AFFECTS SITE BY LOCATION - SHOWN PLAT OF THE THE TOWN 13. EASEMENT RECORDED AS DOCUMENT NO. 4001251. AFFECTS SITE BY LOCATION -SHOWN OF MILWAUKEE ON THE 14. EASEMENT RECORDED AS DOCUMENT NO. 4976875. AFFECTS SITE BY LOCATION -WEST SIDE OF THE SHOWN 15. COVENANTS, CONDITIONS AND RESTRICTIONS AND EASEMENTS (BUT OMITTING ANY RIVER SUCH COVENANT. CONDITION OR RESTRICTION BASED ON RACE, COLOR, RELIGION, SEX, HANDICAP, FAMILIAL STATUS, OR NATIONAL ORIGIN, UNLESS AND ONLY TO THE EXTENT METAL THAT SAID COVENANT (A) IS EXEMPT UNDER CHAPTER 42, SECTION 3607 OF THE UNITED STORAGE TANK STATES CODE. OR (B) RELATES TO HANDICAP BUT DOES NOT DISCRIMINATE AGAINST HANDICAPPED PERSONS) SET FORTH IN INDENTURE RECORDED AS DOCUMENT NO. 4527503, AAG PROVIDING FOR NO FORFEITURE OR REVERSION OF TITLE IN CASE OF VIOLATION. SHOWN PARA  $\langle \rangle$ 16. EASEMENT RECORDED AS DOCUMENT NO. 4524470. SHOWN. FREEWAY LOT 12 17. EASEMENT RECORDED AS DOCUMENT NO. 4524471. SHOWN. WEST 580.437 sq.ft. 13.3250 acres 18. EASEMENT RECORDED AS DOCUMENT NO. 4413097. SHOWN. BLOCK 121 LOT 14 19. EASEMENT RECORDED AS DOCUMENT NO. 7046592. SHOWN. PARCEL 6 20. DEED OF EASEMENT GRANTED TO WARNER AMEX CABLE COMMUNICATIONS COMPANY ATER MAIN OF MILWAUKEE RECORDED AS DOCUMENT NO. 5805474. GENERAL IN NATURE - CANNOT DWATER MAIN FASEMENT - DOC. NO. 4524 BE PLOTTED. W. MCKINLEY AVE VACATED 3. TUNNELS ARE SHOWN BY APPROXIMATE CENTER LINE FROM RECORD PLANS AND INFORMATION PROVIDED BY OTHERS. R SEWER EASEMENT - DOC. NO. 4413097-LOT 10 ICK BUILDING VACATED ALLEY 4. Z Z ずみだの LOT 8 PARCEL BLOCK 126 CONCRETE SILOS LOT 14 PARCEL 1 LOT 9 ΕΑΣΈΜΕΝΤ ΤΟ WISCÓNSIN CTRIC POWER COMPANY AND WISCONSIN /TELEPHONE DÓC. NO. ERE B 2 STORY ASPHALT LOT 9 PARCEL Г 16 🕴 LOT 17 5 STORY BRICK BUILDING LOT 10 I OT 11 BRICK BUILDING ASPHAL BLOCK 128 WER EASEN NO. 4368795 S 88°57'51" W 2643.24' SW CORNER, SW 1/4 SOUTH LINE, SW 1/4, SECTION 20-7-22 SECTION 20-7-22 S 88'58'32" W 285.69' NORTH LINE, NW 1/4, SECTION 29-7-22 89°02'07" W 801.41' WEST JUNEAU AVENUE NW CORNER, NW 1/4 PUBLIC STREF N<u>88'58'32" E 301.73</u> SECTION 29-7-22 89°02'07" E 742.30' A A ASPHAL ALSO DESCRIBED AS: **3 STORY BRICK BUILDING** PARCEL 2 LOTS 1 THRU 5 INCLUSIVE, AND LOTS 10 THRU 14 INCLUSIVE, IN BLOCK 121, LOTS 1 THRU 16 7 STORY BRICK BUILDING VFRHFAD 7.877 dcres C 20103'49" W 342.56' **WALKWAY** 1/2 OF N.W. 1/4 SEC. 29 SUBD. OF N. 30 ACRES OF W. BOUNDED AND DESCRIBED AS FOLLOWS: IOT 14 BLOCK 200 1124 N. 11TH ST. 5 STORY BRICK AND CONCRETE BUILDING OT 6 LOT 6 S S

INCLUSIVE IN BLOCK 126, LOTS 1 THRU 21 INCLUSIVE IN BLOCK 127, LOTS 1 THRU 13 INCLUSIVE IN BLOCK 128, THE VACATED ALLEYS IN SAID BLOCKS, VACATED NORTH 9TH STREET, VACATED NORTH 10TH STREET, VACATED 11TH STREET AND VACATED WEST MCKINLEY AVENUE ADJOINING SAID BLOCKS, EXCEPTING THEREFROM THAT PART OF SAID LOTS AND VACATED STREETS AND ALLEYS TAKEN FOR NORTH-SOUTH FREEWAY, ALL IN THE PLAT OF MILWAUKEE ON THE WEST SIDE OF THE RIVER IN THE SOUTHWEST 1/4 AND SOUTHEAST 1/4 OF THE SOUTHWEST 1/4 OF SECTION 20, TOWN 7 NORTH, RANGE 22 EAST, IN THE CITY OF MILWAUKEE, MILWAUKEE COUNTY, WISCONSIN,

COMMENCING AT THE SOUTHEAST CORNER OF SAID SOUTHWEST 1/4 SECTION; THENCE SOUTH 88'57'51" WEST ALONG THE SOUTH LINE OF SAID SOUTHWEST 1/4 SECTION 661.72 FEET A POINT; THENCE NORTH 57'04'02" WEST 270.43 FEET TO THE MOST EASTERLY CORNER OF LOT 1 IN SAID BLOCK 128 AND THE POINT OF BEGINNING OF LANDS TO BE DESCRIBED; THENCE SOUTH 32'55'58" WEST ALONG THE NORTHWESTERLY LINE OF NORTH 8TH STREET 150.00 FEET TO A POINT; THENCE SOUTH 49'39'57" WEST ALONG SAID NORTHWESTERLY LINE 15.66 FEET TO A POINT; THENCE SOUTH 44°26'50" WEST 23.62 FEET TO THE NORTH LINE OF WEST JUNEAU AVENUE; THENCE SOUTH 88'58'32" WEST ALONG SAID NORTH LINE 285.69 FEET TO A POINT; THENCE SOUTH 89'02'07" WEST ALONG SAID NORTH LINE 801.41 FEET TO THE EAST LINE OF THE NORTH-SOUTH FREEWAY; THENCE NORTH 00'35'01" WEST 441.62 FEET TO A POINT; THENCE NORTHEASTERLY 44.42 FEET ALONG SAID EAST LINE AND THE ARC OF A CURVE WHOSE CENTER LIES TO THE SOUTHEAST. WHOSE RADIUS IS 53.00 FEET AND WHOSE CHORD BEARS NORTH 23'02'48" EAST 43.13 FEET TO A POINT; THENCE NORTH 50°25'01" EAST ALONG SAID EAST LINE 40.96 FEET TO A POINT; THENCE NORTH 31°43'20" EAST ALONG SAID EAST LINE 89.02 FEET TO A POINT; THENCE NORTH 44°26'31" EAST ALONG SAID EAST LINE 55.38 FEET TO A POINT; THENCE NORTH 43"13" EAST ALONG SAID EAST LINE 37.24 FEET TO A POINT; THENCE NORTH 44"14'44" EAST ALONG SAID EAST LINE 15.29 FEET TO A POINT; THENCE NORTH 69'46'25" EAST ALONG SAID EAST LINE 187.43 FEET TO THE SOUTHWESTERLY LINE OF WEST WINNEBAGO STREET; THENCE SOUTH 57'04'02" EAST ALONG SAID SOUTHWESTERLY LINE 1019.13 FEET TO THE POINT OF BEGINNING. CONTAINING 13.3250 ACRES.

BLOCK 161 IN PLAT OF THE EAST 1/2 OF THE NORTHWEST 1/4 OF SECTION 29, LOTS 2 THRU 17 INCLUSIVE IN BLOCK 197 AND LOTS 2, 3, 16 AND 17 IN BLOCK 200 IN SUBDIVISION OF THE NORTH 30 ACRES OF THE WEST 1/2 OF THE NORTHWEST 1/4 OF SECTION 29, VACATED NORTH 9TH STREET ADJOINING SAID BLOCKS, THE EAST 1/2 OF VACATED NORTH 10TH STREET ADJOINING SAID BLOCK 197, THE WEST 1/2 OF VACATED NORTH 10TH STREET ADJOINING LOTS 16 AND 17 IN SAID BLOCK 200 AND THE VACATED PORTION OF NORTH 11TH STREET ADJOINING LOTS 2 AND 3 IN SAID BLOCK 200. ALL IN THE NORTHEAST 1/4 AND NORTHWEST 1/4 OF THE NORTHEAST 1/4 OF SECTION 29, TOWN 7 NORTH, RANGE 22 EAST, IN THE CITY OF MILWAUKEE, MILWAUKEE COUNTY, WISCONSIN, BOUNDED AND DESCRIBED AS FOLLOWS:

COMMENCING AT THE NORTHEAST CORNER OF SAID NORTHWEST 1/4 SECTION; THENCE SOUTH 88\*57'51" WEST ALONG THE NORTH LINE OF SAID NORTHWEST 1/4 SECTION 982.59 FEET TO THE NORTHERLY EXTENSION OF THE WEST LINE OF NORTH 8TH STREET; THENCE SOUTH 00"52'50" EAST 69.78 FEET TO THE NORTHEAST CORNER OF SAID BLOCK 161 AND THE POINT OF BEGINNING OF THE LANDS TO BE DESCRIBED; THENCE CONTINUING SOUTH 00°52'50" EAST ALONG THE WEST LINE OF NORTH 8TH STREET 423.54 FEET TO THE NORTH LINE OF WEST HIGHLAND AVENUE; THENCE SOUTH 89'33'23" WEST ALONG SAID NORTH LINE 336.12 FEET TO A POINT; THENCE SOUTH 00'57'52" EAST ALONG SAID NORTH LINE 9.54 FEET TO A POINT; THENCE SOUTH 89'02'35" WEST ALONG SAID NORTH LINE 329.82 FEET TO A POINT; THENCE SOUTH 89'07'42" WEST 35.00 FEET TO A POINT: THENCE NORTH 00°58'20" WEST 299.73 FEET TO A POINT: THENCE SOUTH 89°03'49" WEST 342.56 FEET TO THE EAST LINE OF NORTH 11TH STREET; THENCE NORTH 00'54'34" WEST ALONG SAID EAST LINE 129.71 FEET TO THE SOUTH LINE OF WEST JUNEAU AVENUE: THENCE NORTH 89°02'07" EAST ALONG SAID SOUTH LINE 742.30 FEET TO A POINT; THENCE NORTH 88'58'32" EAST ALONG SAID SOUTH LINE 301.73 FEET TO THE POINT OF BEGINNING. CONTAINING 7.8774 ACRES.