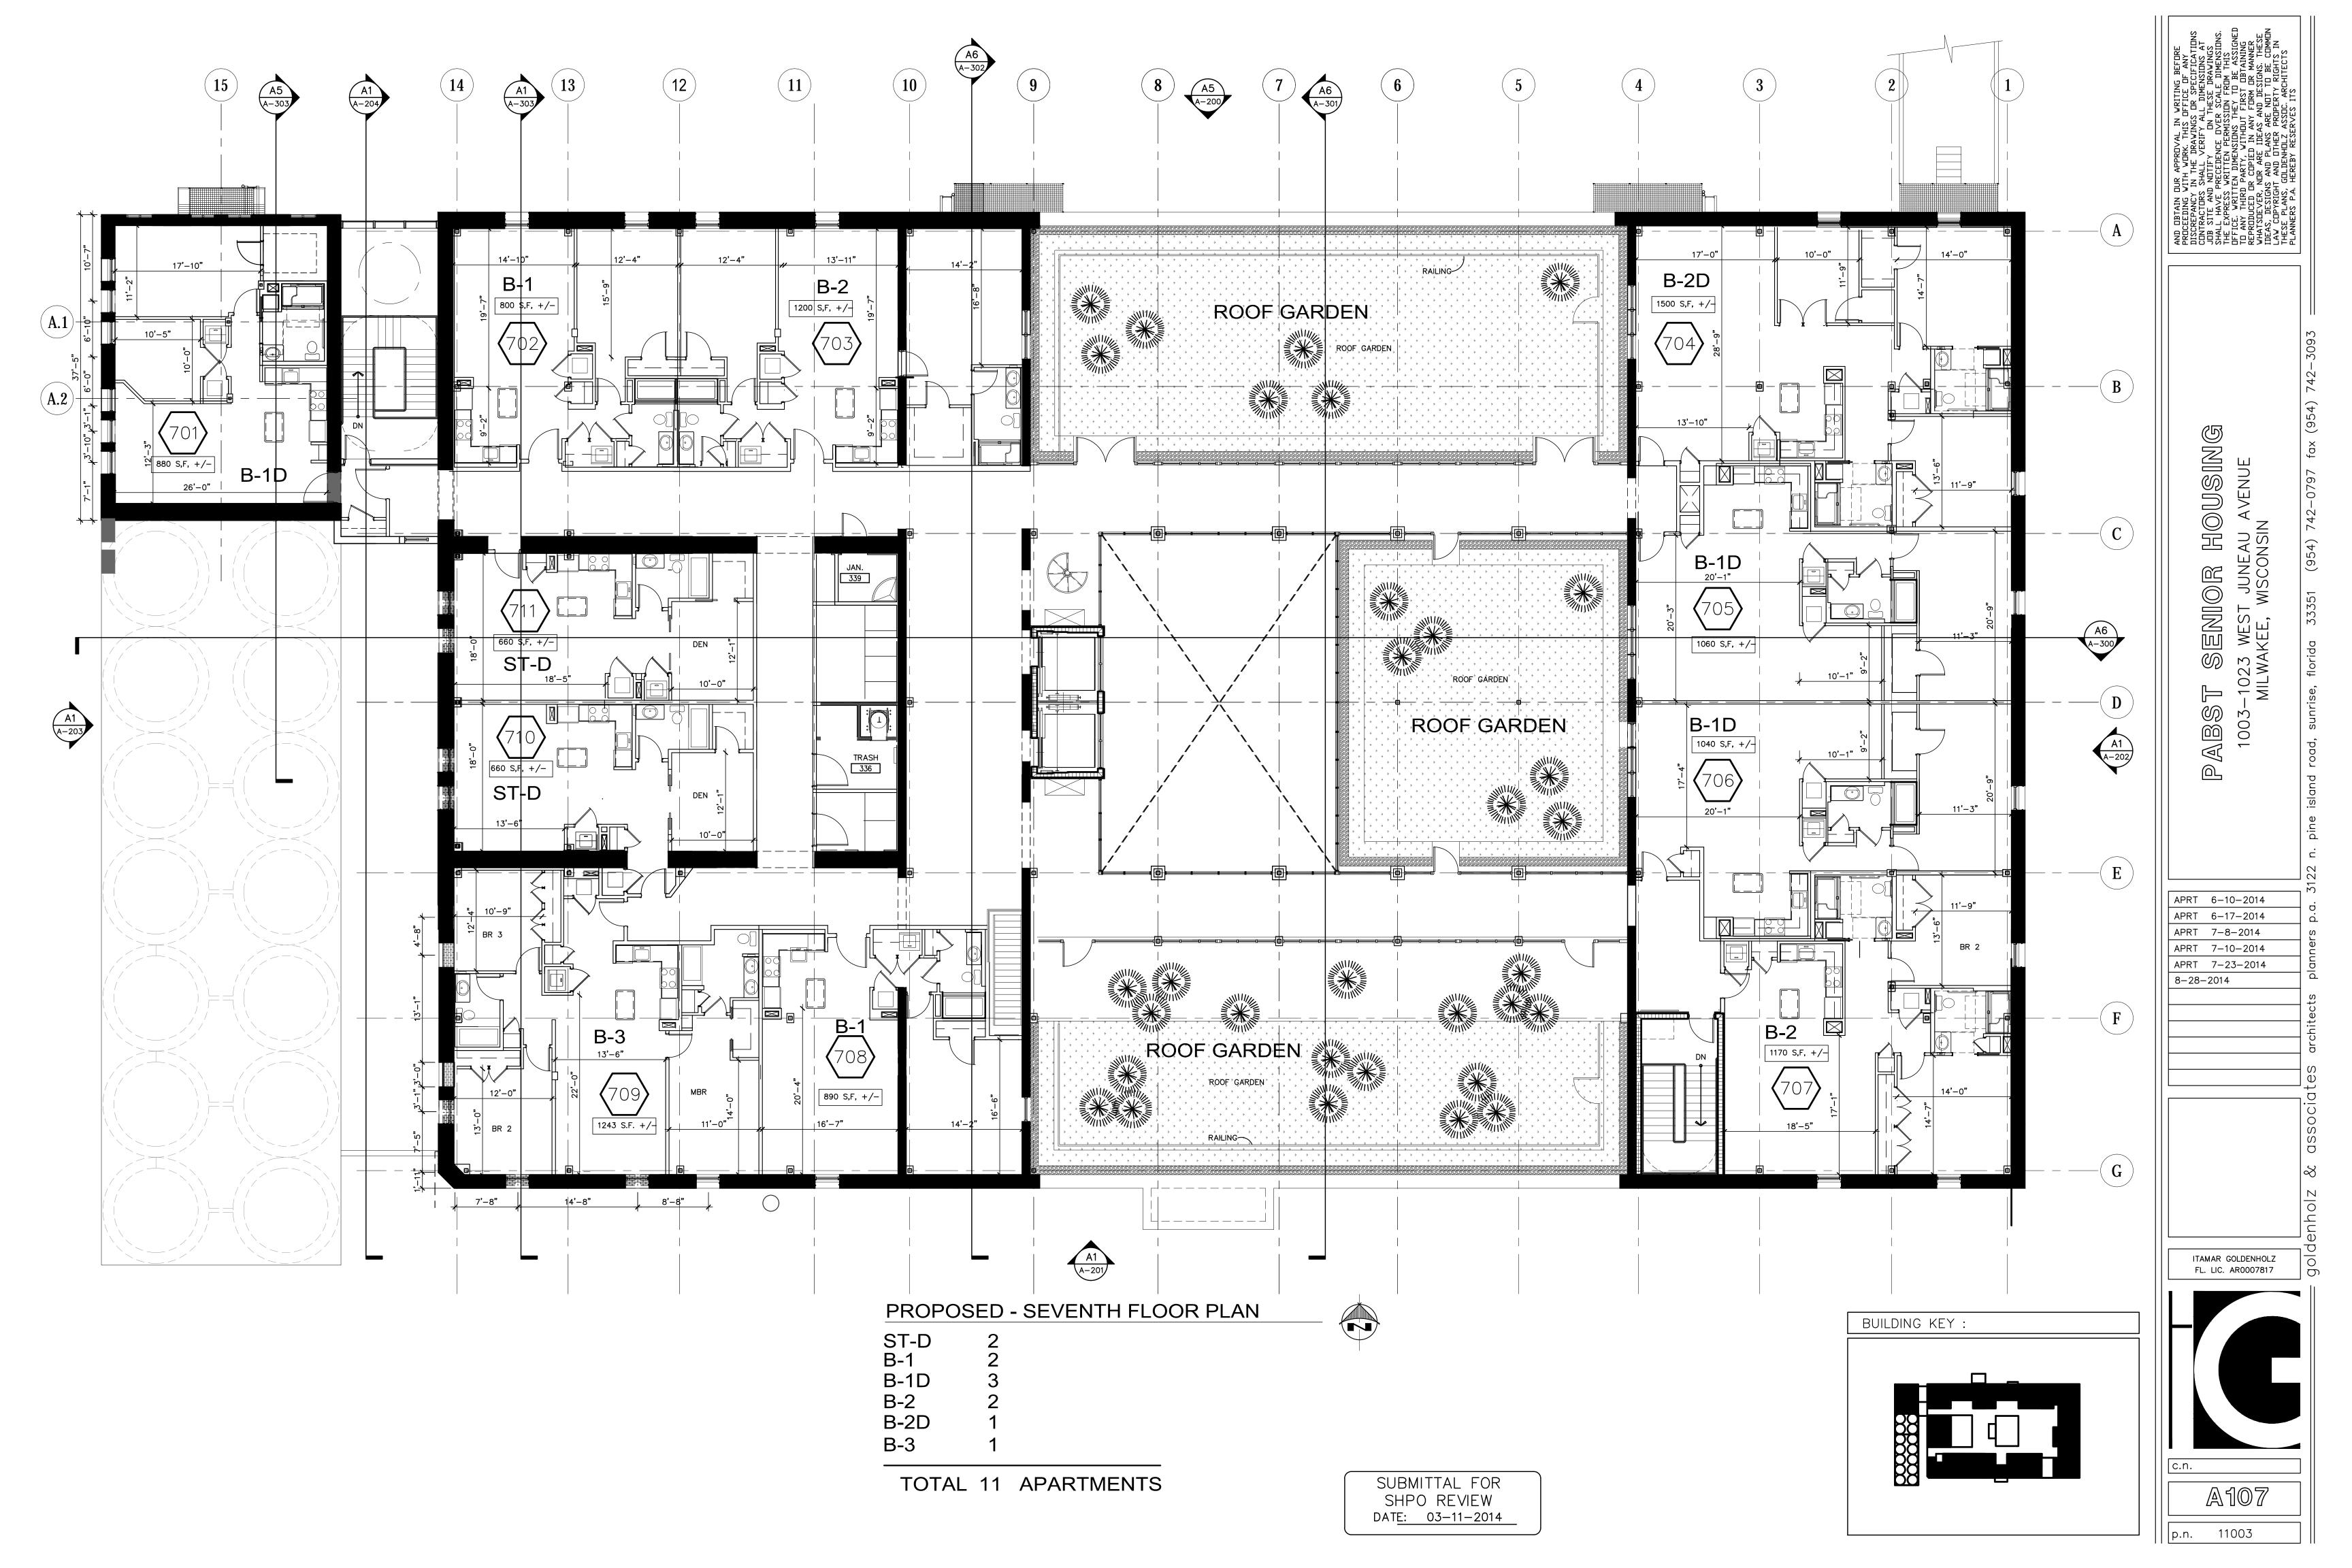

76 5179 5199186 5198198

WEST HIGHLAND AVENUE

\_\_\_\_\_PUBLIC\_STREET\_\_\_\_\_

| BUILDING | G DAT | A:         |
|----------|-------|------------|
| L-1      |       |            |
| L-2      |       |            |
| ST       |       |            |
| B-1      |       |            |
| B-1D     |       |            |
| B-2      |       |            |
| B-2D     |       |            |
| TOTAL    | 118   | APARTMENTS |