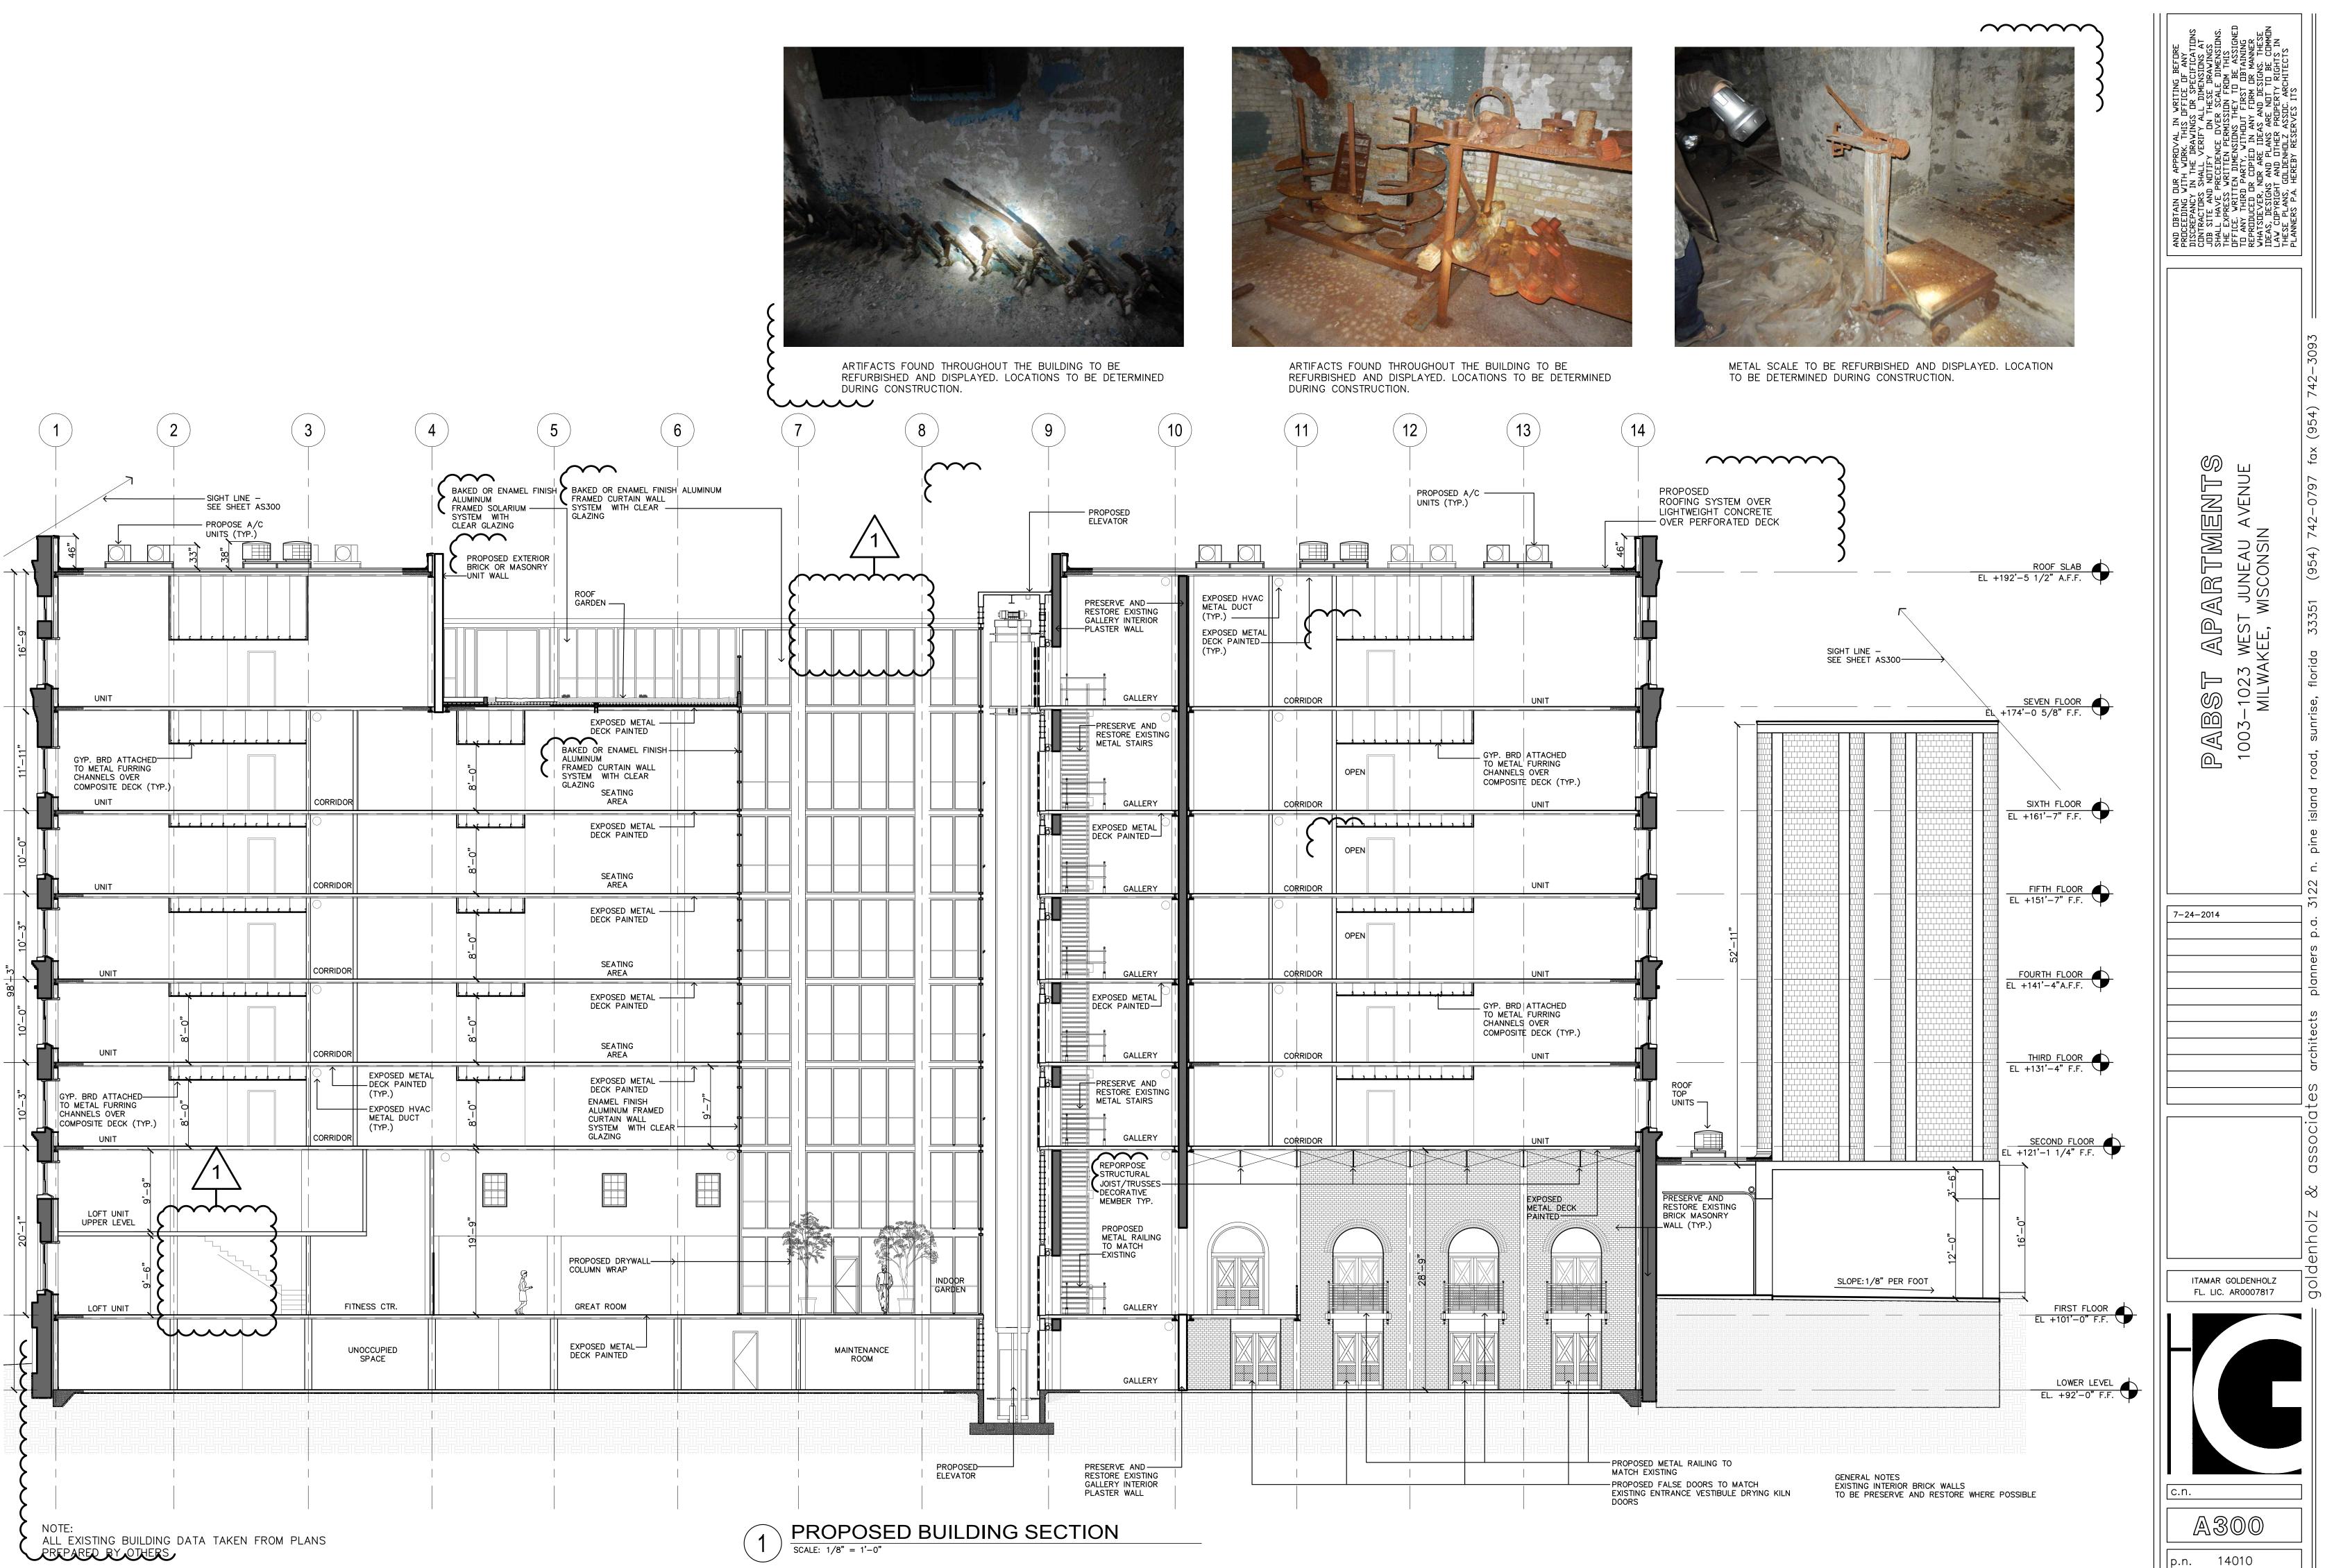

**K**1 METAL SPIRAL STAIRS TO BE REPURPOSE AT THE ATRIUM ON THE NORTH SIDE OF THE PROPOSED NORTH PASSENGER ELEVATOR.

**K**3 GRAIN ELEVATOR SHAFT. TWO EXISTING NEXT TO THE EXISTING GALLERY WALL. REPURPOSE NEXT TO NEW PASSENGER ELEVATORS AT THE PROPOSED ATRIUM. INTERIOR HARDWARE TO BE DISPLAYED THRU THE EXISTING HATCH DOORS

**K**4 INTERIOR DETAIL OF THE GRAIN ELEVATOR SHOWING THE CONTAINERS AND CONVEYOR SYSTEM TO BE DISPLAYED THRU THE EXISTING HATCH DOORS.

### PROPOSED BUILDING SECTION THRU SKYLIGHT 1 SCALE: 1/8" = 1'-0"

| AASONRY<br>AASONRY<br>NUL TO MATCH<br>NETAL<br>NETAL<br>RESTORE EXISTING<br>RESTORE EXISTING                                                                                                                       | G<br>SITCHEN EXHAUST<br>C ROOF FANS                 | F BAKED OR ENAMEL FINISH E<br>ALUMINUM<br>FRAMED SOLARIUM<br>SYSTEM WITH<br>CLEAR GLAZING | BAKED OR ENAMEL FINISH<br>ALUMINUM FRAMED CURTAIN<br>WALL SYSTEM WITH CLEAR<br>GLAZING | C<br>PROPOSED A/C<br>UNITS (TYP.)                               |
|------------------------------------------------------------------------------------------------------------------------------------------------------------------------------------------------------------------------------------------------------------------------------------------------------------------------------------------------------------------------------------------------------------------------------------------------------------------------------------------------------------------------------------------------------------------------------------------------------------------------------------------------------------------------------------------------------------------------------------------------------------------------------------------------------------------------------------------------------------------------------------------------------------------------------------------------------------------------------------------------------------------------------------------------------------------------------------------------------------------------------------------------------------------------------------------------------------------------------------------------------------------------------------------------------------------------------------------------------------------------------------------------------------------------------------------------------------------------------------------------------------------------------------------------------------------------------------------------------------------------------------------------------------------------------------------------------------------------------------------------------------------------------------------------------------------------------------------------------------------------------------------------------------------------------------------------------------------------------------------------------------------------------------------------------------------------------------------------------------------------------------------------------------------------------------------------------------------------------------------------------------------------------------------------------------------------------------------------------------------------------------------------------------------------------------------------------------------------------------------------------------------------------------------------------------------------------------------------------------------------------------|-----------------------------------------------------|-------------------------------------------------------------------------------------------|----------------------------------------------------------------------------------------|-----------------------------------------------------------------|
|                                                                                                                                                                                                                                                                                                                                                                                                                                                                                                                                                                                                                                                                                                                                                                                                                                                                                                                                                                                                                                                                                                                                                                                                                                                                                                                                                                                                                                                                                                                                                                                                                                                                                                                                                                                                                                                                                                                                                                                                                                                                                                                                                                                                                                                                                                                                                                                                                                                                                                                                                                                                                                    |                                                     |                                                                                           |                                                                                        | PROPOSED<br>ROOFING SYSTEM<br>LIGHTWEIGHT CON<br>OVER METAL DEC |
|                                                                                                                                                                                                                                                                                                                                                                                                                                                                                                                                                                                                                                                                                                                                                                                                                                                                                                                                                                                                                                                                                                                                                                                                                                                                                                                                                                                                                                                                                                                                                                                                                                                                                                                                                                                                                                                                                                                                                                                                                                                                                                                                                                                                                                                                                                                                                                                                                                                                                                                                                                                                                                    | ALL TO MATCH                                        | EN INTERIOR WALL                                                                          |                                                                                        |                                                                 |
| CUMPT CONSIDER<br>CONSIDER<br>CONSIDER<br>CONSIDER<br>CONSIDER<br>CONSIDER<br>CONSIDER<br>CONSIDER<br>CONSIDER<br>CONSIDER<br>CONSIDER<br>CONSIDER<br>CONSIDER<br>CONSIDER<br>CONSIDER<br>CONSIDER<br>CONSIDER<br>CONSIDER<br>CONSIDER<br>CONSIDER<br>CONSIDER<br>CONSIDER<br>CONSIDER<br>CONSIDER<br>CONSIDER<br>CONSIDER<br>CONSIDER<br>CONSIDER<br>CONSIDER<br>CONSIDER<br>CONSIDER<br>CONSIDER<br>CONSIDER<br>CONSIDER<br>CONSIDER<br>CONSIDER<br>CONSIDER<br>CONSIDER<br>CONSIDER<br>CONSIDER<br>CONSIDER<br>CONSIDER<br>CONSIDER<br>CONSIDER<br>CONSIDER<br>CONSIDER<br>CONSIDER<br>CONSIDER<br>CONSIDER<br>CONSIDER<br>CONSIDER<br>CONSIDER<br>CONSIDER<br>CONSIDER<br>CONSIDER<br>CONSIDER<br>CONSIDER<br>CONSIDER<br>CONSIDER<br>CONSIDER<br>CONSIDER<br>CONSIDER<br>CONSIDER<br>CONSIDER<br>CONSIDER<br>CONSIDER<br>CONSIDER<br>CONSIDER<br>CONSIDER<br>CONSIDER<br>CONSIDER<br>CONSIDER<br>CONSIDER<br>CONSIDER<br>CONSIDER<br>CONSIDER<br>CONSIDER<br>CONSIDER<br>CONSIDER<br>CONSIDER<br>CONSIDER<br>CONSIDER<br>CONSIDER<br>CONSIDER<br>CONSIDER<br>CONSIDER<br>CONSIDER<br>CONSIDER<br>CONSIDER<br>CONSIDER<br>CONSIDER<br>CONSIDER<br>CONSIDER<br>CONSIDER<br>CONSIDER<br>CONSIDER<br>CONSIDER<br>CONSIDER<br>CONSIDER<br>CONSIDER<br>CONSIDER<br>CONSIDER<br>CONSIDER<br>CONSIDER<br>CONSIDER<br>CONSIDER<br>CONSIDER<br>CONSIDER<br>CONSIDER<br>CONSIDER<br>CONSIDER<br>CONSIDER<br>CONSIDER<br>CONSIDER<br>CONSIDER<br>CONSIDER<br>CONSIDER<br>CONSIDER<br>CONSIDER<br>CONSIDER<br>CONSIDER<br>CONSIDER<br>CONSIDER<br>CONSIDER<br>CONSIDER<br>CONSIDER<br>CONSIDER<br>CONSIDER<br>CONSIDER<br>CONSIDER<br>CONSIDER<br>CONSIDER<br>CONSIDER<br>CONSIDER<br>CONSIDER<br>CONSIDER<br>CONSIDER<br>CONSIDER<br>CONSIDER<br>CONSIDER<br>CONSIDER<br>CONSIDER<br>CONSIDER<br>CONSIDER<br>CONSIDER<br>CONSIDER<br>CONSIDER<br>CONSIDER<br>CONSIDER<br>CONSIDER<br>CONSIDER<br>CONSIDER<br>CONSIDER<br>CONSIDER<br>CONSIDER<br>CONSIDER<br>CONSIDER<br>CONSIDER<br>CONSIDER<br>CONSIDER<br>CONSIDER<br>CONSIDER<br>CONSIDER<br>CONSIDER<br>CONSIDER<br>CONSIDER<br>CONSIDER<br>CONSIDER<br>CONSIDER<br>CONSIDER<br>CONSIDER<br>CONSIDER<br>CONSIDER<br>CONSIDER<br>CONSIDER<br>CONSIDER<br>CONSIDER<br>CONSIDER<br>CONSIDER<br>CONSIDER<br>CONSIDER<br>CONSIDER<br>CONSIDER<br>CONSIDER<br>CONSIDER<br>CONSIDER<br>CONSIDER<br>CONSIDER<br>CONSIDER<br>CONSIDER<br>CONSIDER<br>CONSIDER<br>CONSIDER<br>CONSIDER<br>CONSIDER<br>CONSIDER<br>CONSIDER<br>CONSIDER<br>CONSIDER<br>CONSIDER<br>CONSIDER<br>CONSIDER<br>CONSIDER<br>CONSIDER                                                                                 | AS300                                               |                                                                                           |                                                                                        |                                                                 |
| COMPOSED EXEMPLA<br>UNIT<br>DEVOSED WETAL<br>DECK FAMINE<br>CELING TP.<br>EXPOSED WETAL<br>DECK FAMINE<br>CELING TP.<br>EXPOSED WETAL<br>CELING TP.<br>EXPOSED WETAL<br>CELING TP.<br>EXPOSED WETAL<br>CECHNOLOGY<br>UNIT<br>EXPOSED WETAL<br>CORRIDOR<br>CELING TP.<br>CECHNOLOGY<br>CELING TP.<br>CECHNOLOGY<br>CECHNOLOGY<br>CECHNOLOGY<br>CECHNOLOGY<br>CECHNOLOGY<br>CECHNOLOGY<br>CECHNOLOGY<br>CECHNOLOGY<br>CECHNOLOGY<br>CECHNOLOGY<br>CECHNOLOGY<br>CECHNOLOGY<br>CECHNOLOGY<br>CECHNOLOGY<br>CECHNOLOGY<br>CECHNOLOGY<br>CECHNOLOGY<br>CECHNOLOGY<br>CECHNOLOGY<br>CECHNOLOGY<br>CECHNOLOGY<br>CECHNOLOGY<br>CECHNOLOGY<br>CECHNO                                                                                                                                                   | EXPOSED<br>CEILING TYP.                             |                                                                                           |                                                                                        |                                                                 |
| CELLING TYP.<br>DECK FAINTED<br>EXPOSED HAVG<br>(TYP.)<br>EXPOSED HAVG<br>(TYP.)<br>(TYP.)<br>EXPOSED HAVG<br>(TYP.)<br>(TYP.)<br>(TYP.)<br>(TYP.)<br>(TYP.)<br>(TYP.)<br>(TYP.)<br>(TYP.)<br>(TYP.)<br>(TYP.)<br>(TYP.)<br>(TYP.)<br>(TYP.)<br>(TYP.)<br>(TYP.)<br>(TYP.)<br>(TYP.)<br>(TYP.)<br>(TYP.)<br>(TYP.)<br>(TYP.)<br>(TYP.)<br>(TYP.)<br>(TYP.)<br>(TYP.)<br>(TYP.)<br>(TYP.)<br>(TYP.)<br>(TYP.)<br>(TYP.)<br>(TYP.)<br>(TYP.)<br>(TYP.)<br>(TYP.)<br>(TYP.)<br>(TYP.)<br>(TYP.)<br>(TYP.)<br>(TYP.)<br>(TYP.)<br>(TYP.)<br>(TYP.)<br>(TYP.)<br>(TYP.)<br>(TYP.)<br>(TYP.)<br>(TYP.)<br>(TYP.)<br>(TYP.)<br>(TYP.)<br>(TYP.)<br>(TYP.)<br>(TYP.)<br>(TYP.)<br>(TYP.)<br>(TYP.)<br>(TYP.)<br>(TYP.)<br>(TYP.)<br>(TYP.)<br>(TYP.)<br>(TYP.)<br>(TYP.)<br>(TYP.)<br>(TYP.)<br>(TYP.)<br>(TYP.)<br>(TYP.)<br>(TYP.)<br>(TYP.)<br>(TYP.)<br>(TYP.)<br>(TYP.)<br>(TYP.)<br>(TYP.)<br>(TYP.)<br>(TYP.)<br>(TYP.)<br>(TYP.)<br>(TYP.)<br>(TYP.)<br>(TYP.)<br>(TYP.)<br>(TYP.)<br>(TYP.)<br>(TYP.)<br>(TYP.)<br>(TYP.)<br>(TYP.)<br>(TYP.)<br>(TYP.)<br>(TYP.)<br>(TYP.)<br>(TYP.)<br>(TYP.)<br>(TYP.)<br>(TYP.)<br>(TYP.)<br>(TYP.)<br>(TYP.)<br>(TYP.)<br>(TYP.)<br>(TYP.)<br>(TYP.)<br>(TYP.)<br>(TYP.)<br>(TYP.)<br>(TYP.)<br>(TYP.)<br>(TYP.)<br>(TYP.)<br>(TYP.)<br>(TYP.)<br>(TYP.)<br>(TYP.)<br>(TYP.)<br>(TYP.)<br>(TYP.)<br>(TYP.)<br>(TYP.)<br>(TYP.)<br>(TYP.)<br>(TYP.)<br>(TYP.)<br>(TYP.)<br>(TYP.)<br>(TYP.)<br>(TYP.)<br>(TYP.)<br>(TYP.)<br>(TYP.)<br>(TYP.)<br>(TYP.)<br>(TYP.)<br>(TYP.)<br>(TYP.)<br>(TYP.)<br>(TYP.)<br>(TYP.)<br>(TYP.)<br>(TYP.)<br>(TYP.)<br>(TYP.)<br>(TYP.)<br>(TYP.)<br>(TYP.)<br>(TYP.)<br>(TYP.)<br>(TYP.)<br>(TYP.)<br>(TYP.)<br>(TYP.)<br>(TYP.)<br>(TYP.)<br>(TYP.)<br>(TYP.)<br>(TYP.)<br>(TYP.)<br>(TYP.)<br>(TYP.)<br>(TYP.)<br>(TYP.)<br>(TYP.)<br>(TYP.)<br>(TYP.)<br>(TYP.)<br>(TYP.)<br>(TYP.)<br>(TYP.)<br>(TYP.)<br>(TYP.)<br>(TYP.)<br>(TYP.)<br>(TYP.)<br>(TYP.)<br>(TYP.)<br>(TYP.)<br>(TYP.)<br>(TYP.)<br>(TYP.)<br>(TYP.)<br>(TYP.)<br>(TYP.)<br>(TYP.)<br>(TYP.)<br>(TYP.)<br>(TYP.)<br>(TYP.)<br>(TYP.)<br>(TYP.)<br>(TYP.)<br>(TYP.)<br>(TYP.)<br>(TYP.)<br>(TYP.)<br>(TYP.)<br>(TYP.)<br>(TYP.)<br>(TYP.)<br>(TYP.)<br>(TYP.)<br>(TYP.)<br>(TYP.)<br>(TYP.)<br>(TYP.)<br>(TYP.)<br>(TYP.)<br>(TYP.)<br>(T | TO METAL FURRING<br>CHANNELS OVER<br>COMPOSITE DECK |                                                                                           |                                                                                        |                                                                 |
| LOFT UNIT                                                                                                                                                                                                                                                                                                                                                                                                                                                                                                                                                                                                                                                                                                                                                                                                                                                                                                                                                                                                                                                                                                                                                                                                                                                                                                                                                                                                                                                                                                                                                                                                                                                                                                                                                                                                                                                                                                                                                                                                                                                                                                                                                                                                                                                                                                                                                                                                                                                                                                                                                                                                                          |                                                     | DECK PAINTED                                                                              |                                                                                        |                                                                 |
| N<br>CORRIDOR<br>LOFT UNIT<br>UPPER LEVEL<br>LOFT UNIT<br>CORRIDOR<br>LOFT UNIT<br>CORRIDOR<br>LOFT UNIT<br>CORRIDOR<br>CORRIDOR<br>CORRIDOR<br>CORRIDOR<br>CORRIDOR<br>CORRIDOR<br>CORRIDOR<br>CORRIDOR<br>CORRIDOR<br>CORRIDOR<br>CORRIDOR<br>CORRIDOR<br>CORRIDOR<br>CORRIDOR<br>CORRIDOR<br>CORRIDOR<br>CORRIDOR<br>CORRIDOR<br>CORRIDOR<br>CORRIDOR<br>CORRIDOR<br>CORRIDOR<br>CORRIDOR<br>CORRIDOR<br>CORRIDOR<br>CORRIDOR<br>CORRIDOR<br>CORRIDOR<br>CORRIDOR<br>CORRIDOR<br>CORRIDOR<br>CORRIDOR<br>CORRIDOR<br>CORRIDOR<br>CORRIDOR<br>CORRIDOR<br>CORRIDOR<br>CORRIDOR<br>CORRIDOR<br>CORRIDOR<br>CORRIDOR<br>CORRIDOR<br>CORRIDOR<br>CORRIDOR<br>CORRIDOR<br>CORRIDOR<br>CORRIDOR<br>CORRIDOR<br>CORRIDOR<br>CORRIDOR<br>CORRIDOR<br>CORRIDOR<br>CORRIDOR<br>CORRIDOR<br>CORRIDOR<br>CORRIDOR<br>CORRIDOR<br>CORRIDOR<br>CORRIDOR<br>CORRIDOR<br>CORRIDOR<br>CORRIDOR<br>CORRIDOR<br>CORRIDOR<br>CORRIDOR<br>CORRIDOR<br>CORRIDOR<br>CORRIDOR<br>CORRIDOR<br>CORRIDOR<br>CORRIDOR<br>CORRIDOR<br>CORRIDOR<br>CORRIDOR<br>CORRIDOR<br>CORRIDOR<br>CORRIDOR<br>CORRIDOR<br>CORRIDOR<br>CORRIDOR<br>CORRIDOR<br>CORRIDOR<br>CORRIDOR<br>CORRIDOR<br>CORRIDOR<br>CORRIDOR<br>CORRIDOR<br>CORRIDOR<br>CORRIDOR<br>CORRIDOR<br>CORRIDOR<br>CORRIDOR<br>CORRIDOR<br>CORRIDOR<br>CORRIDOR<br>CORRIDOR<br>CORRIDOR<br>CORRIDOR<br>CORRIDOR<br>CORRIDOR<br>CORRIDOR<br>CORRIDOR<br>CORRIDOR<br>CORRIDOR<br>CORRIDOR<br>CORRIDOR<br>CORRIDOR<br>CORRIDOR<br>CORRIDOR<br>CORRIDOR<br>CORRIDOR<br>CORRIDOR<br>CORRIDOR<br>CORRIDOR<br>CORRIDOR<br>CORRIDOR<br>CORRIDOR<br>CORRIDOR<br>CORRIDOR<br>CORRIDOR<br>CORRIDOR<br>CORRIDOR<br>CORRIDOR<br>CORRIDOR<br>CORRIDOR<br>CORRIDOR<br>CORRIDOR<br>CORRIDOR<br>CORRIDOR<br>CORRIDOR<br>CORRIDOR<br>CORRIDOR<br>CORRIDOR<br>CORRIDOR<br>CORRIDOR<br>CORRIDOR<br>CORRIDOR<br>CORRIDOR<br>CORRIDOR<br>CORRIDOR<br>CORRIDOR<br>CORRIDOR<br>CORRIDOR<br>CORRIDOR<br>CORRIDOR<br>CORRIDOR<br>CORRIDOR<br>CORRIDOR<br>CORRIDOR<br>CORRIDOR<br>CORRIDOR<br>CORRIDOR<br>CORRIDOR<br>CORRIDOR<br>CORRIDOR<br>CORRIDOR<br>CORRIDOR<br>CORRIDOR<br>CORRIDOR<br>CORRIDOR<br>CORRIDOR<br>CORRIDOR<br>CORRIDOR<br>CORRIDOR<br>CORRIDOR<br>CORRIDOR<br>CORRIDOR<br>CORRIDOR<br>CORRIDOR<br>CORRIDOR<br>CORRIDOR<br>CORRIDOR<br>CORRIDOR<br>CORRIDOR<br>CORRIDOR<br>CORRIDOR<br>CORRIDOR<br>CORRIDOR<br>CORRIDOR<br>CORRIDOR<br>CORRIDOR<br>CORRIDOR<br>CORRIDOR<br>CORRIDOR<br>CORRIDOR<br>CORRIDOR<br>CORRIDOR<br>CORRIDOR<br>CORRIDOR<br>CORRIDOR<br>CORRIDOR<br>CORRIDOR<br>CORRIDOR<br>CORRIDOR<br>CORRIDOR<br>CORRID                                                                             |                                                     |                                                                                           |                                                                                        |                                                                 |
| EXISTING BRICK<br>WALL TO REMAIN<br>CORRIDOR                                                                                                                                                                                                                                                                                                                                                                                                                                                                                                                                                                                                                                                                                                                                                                                                                                                                                                                                                                                                                                                                                                                                                                                                                                                                                                                                                                                                                                                                                                                                                                                                                                                                                                                                                                                                                                                                                                                                                                                                                                                                                                                                                                                                                                                                                                                                                                                                                                                                                                                                                                                       | N<br>N<br>N<br>N<br>N<br>N<br>N<br>N<br>N<br>N      |                                                                                           |                                                                                        | EXISTING<br>SPIRAL<br>STAIRS<br>TYP.<br>(K1)                    |
|                                                                                                                                                                                                                                                                                                                                                                                                                                                                                                                                                                                                                                                                                                                                                                                                                                                                                                                                                                                                                                                                                                                                                                                                                                                                                                                                                                                                                                                                                                                                                                                                                                                                                                                                                                                                                                                                                                                                                                                                                                                                                                                                                                                                                                                                                                                                                                                                                                                                                                                                                                                                                                    |                                                     | EXISTING BRICK<br>WALL TO REMAIN                                                          | EXISTING<br>GRAIN ELEVATOR<br>REPURPOSED<br>COLUMN                                     | REPURPOSED<br>COLUMN<br>TYP.<br>RELOCATED<br>EXISTING           |