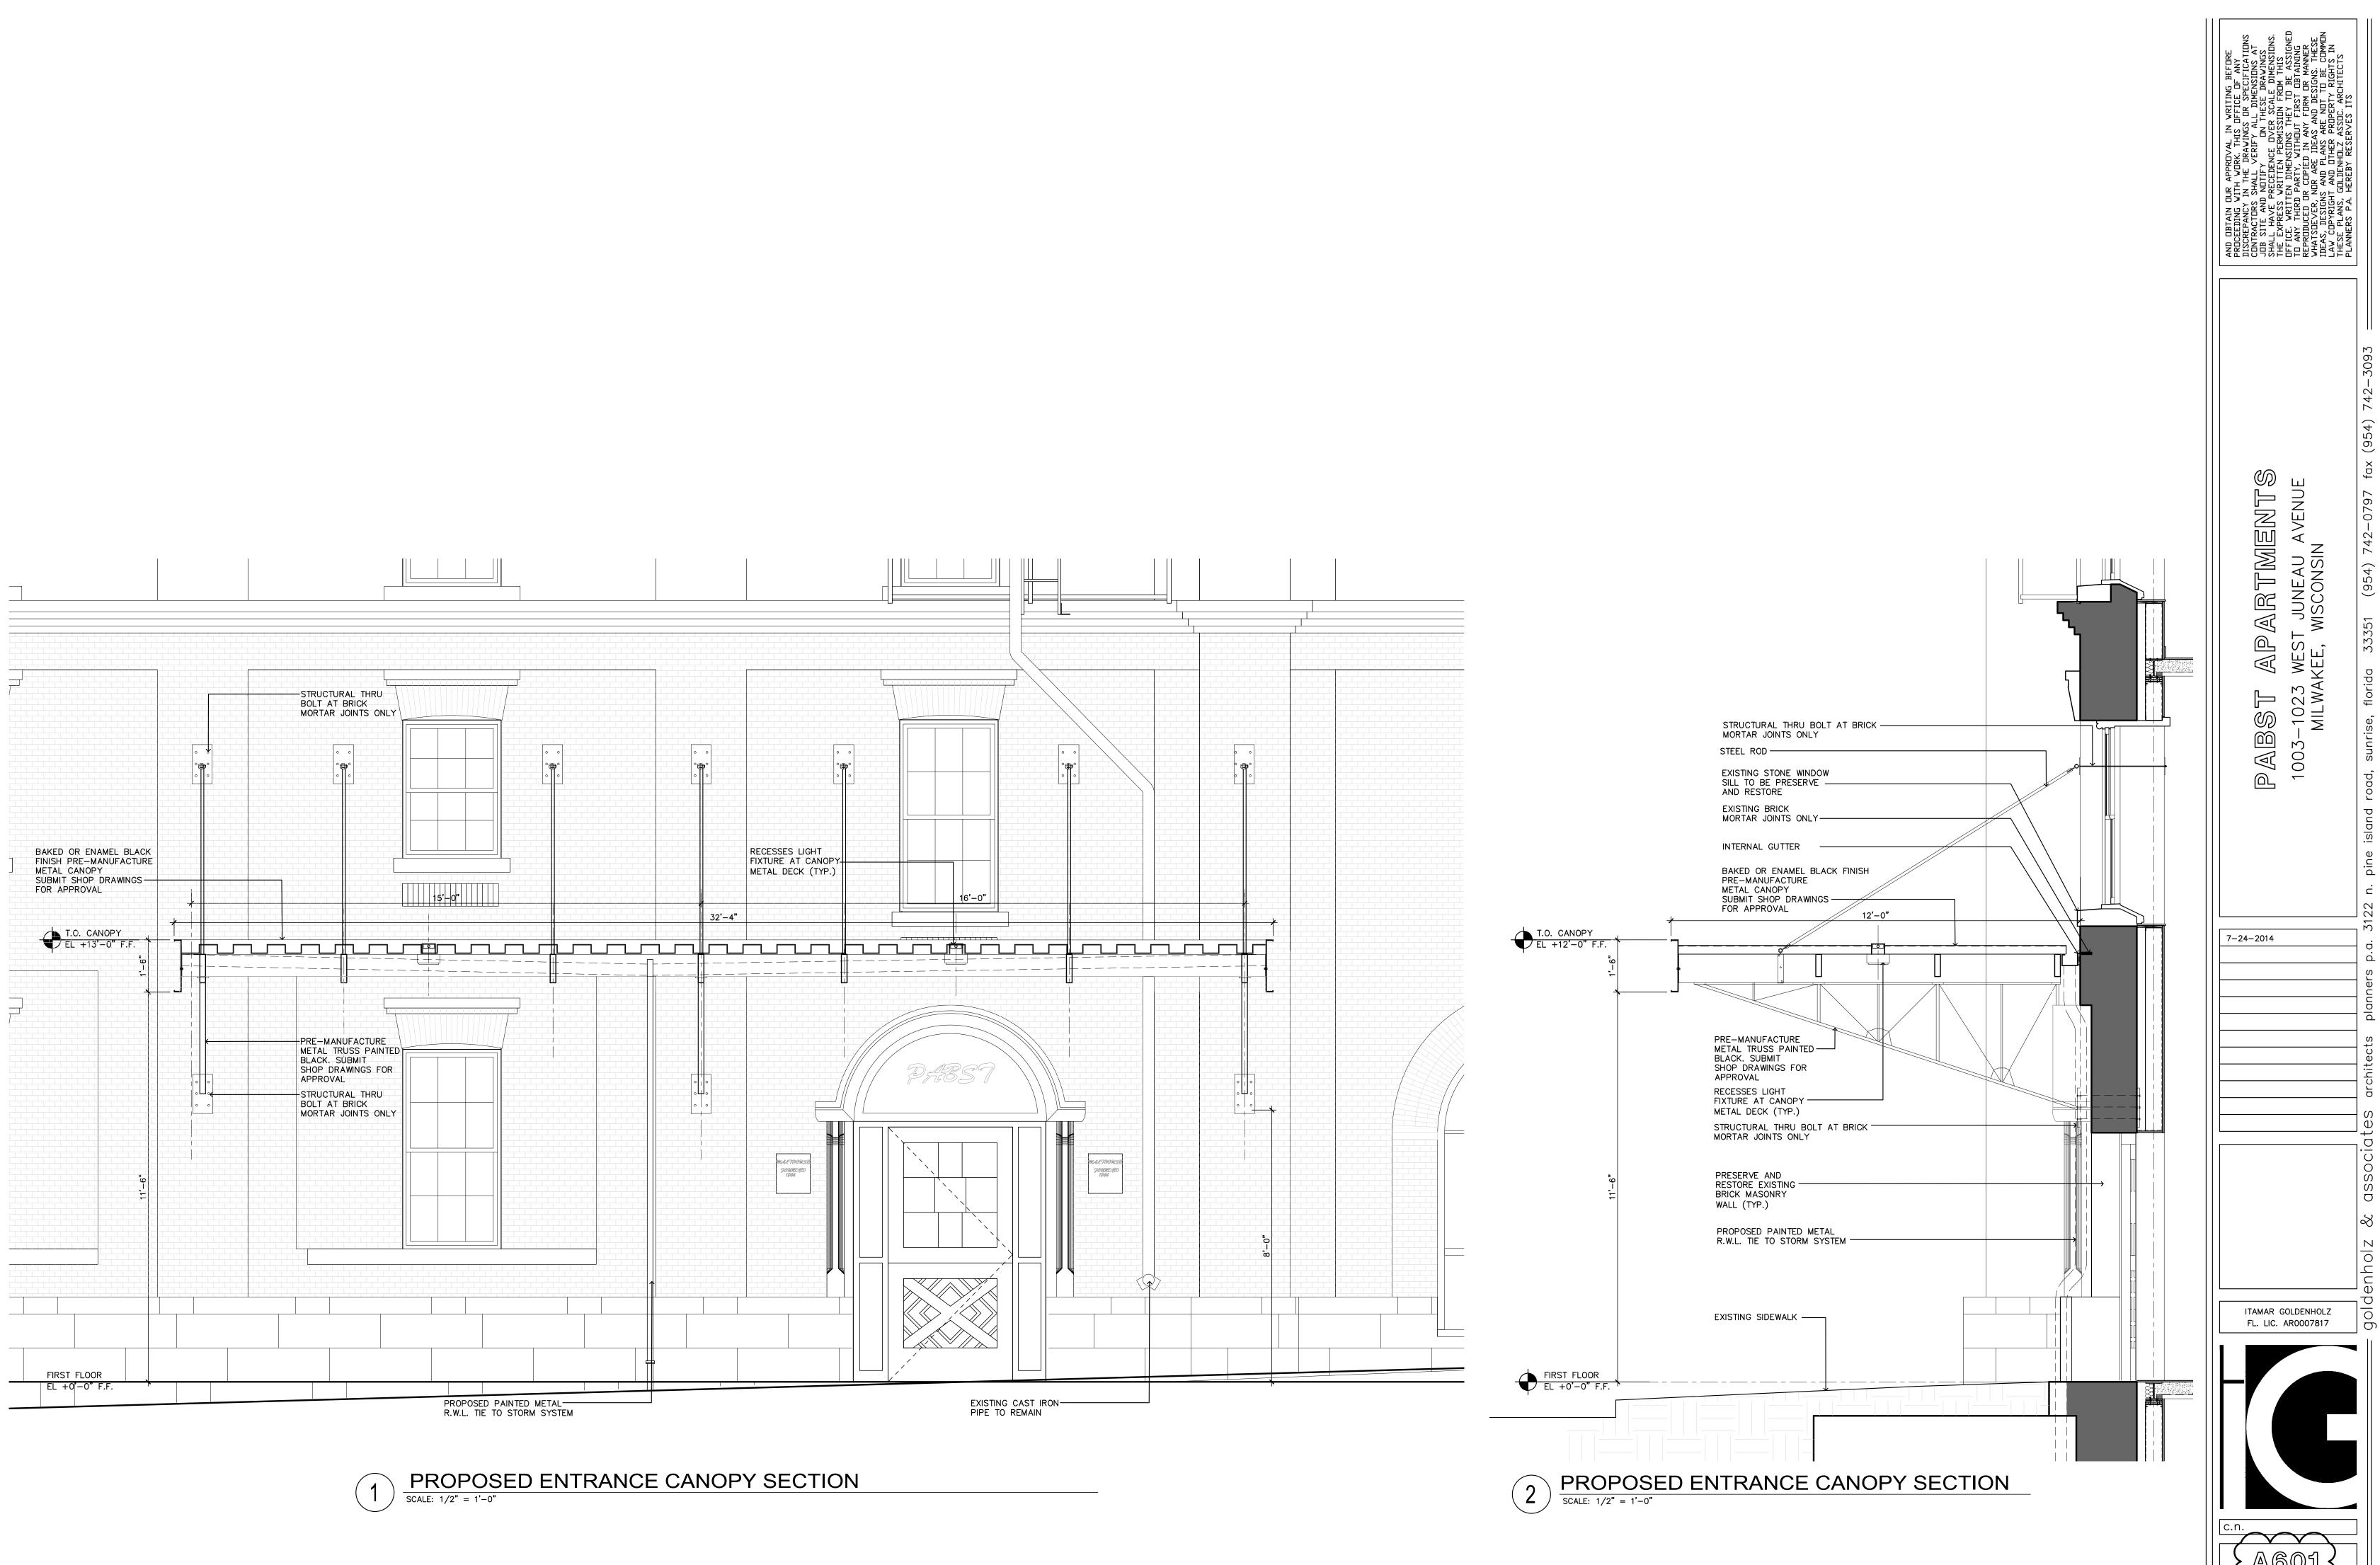

|                                                     | EXISTING BRICK<br>WALL TO REMAIN                                                          | EXISTING<br>GRAIN ELEVATOR<br>REPURPOSED<br>COLUMN                                     | REPURPOSED<br>COLUMN<br>TYP.<br>RELOCATED<br>EXISTING           |







p.n. 14010