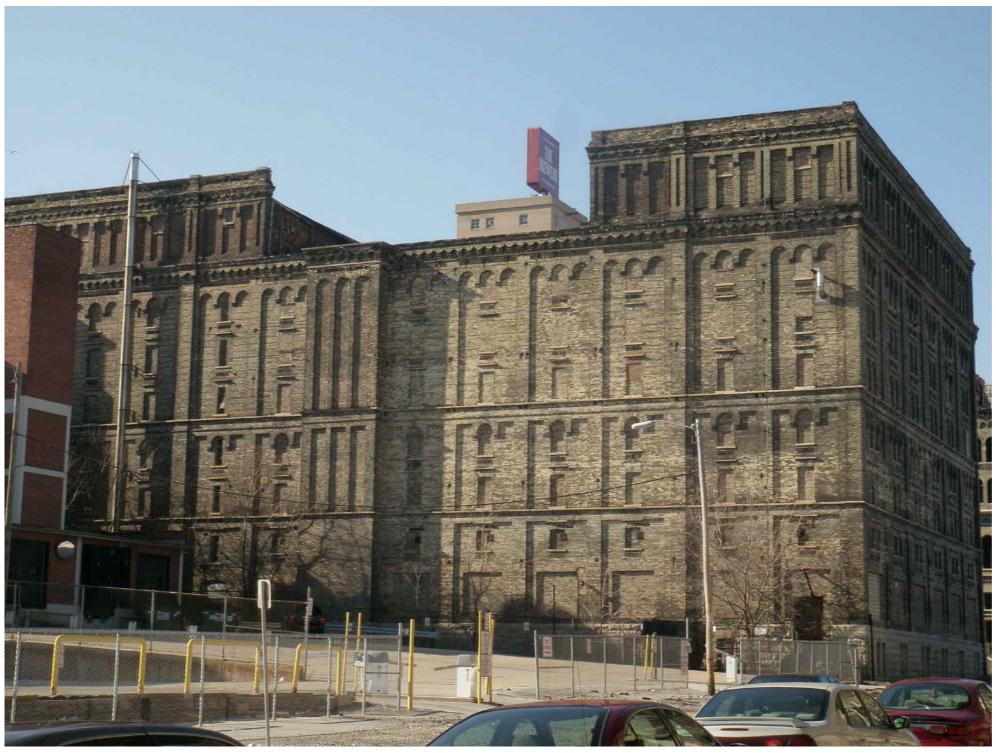

76 5179 5199186 5198198

WEST HIGHLAND AVENUE

\_\_\_\_\_PUBLIC\_STREET\_\_\_\_\_

| BUILDING | G DAT | A:         |
|----------|-------|------------|
| L-1      |       |            |
| L-2      |       |            |
| ST       |       |            |
| B-1      |       |            |
| B-1D     |       |            |
| B-2      |       |            |
| B-2D     |       |            |
| TOTAL    | 118   | APARTMENTS |