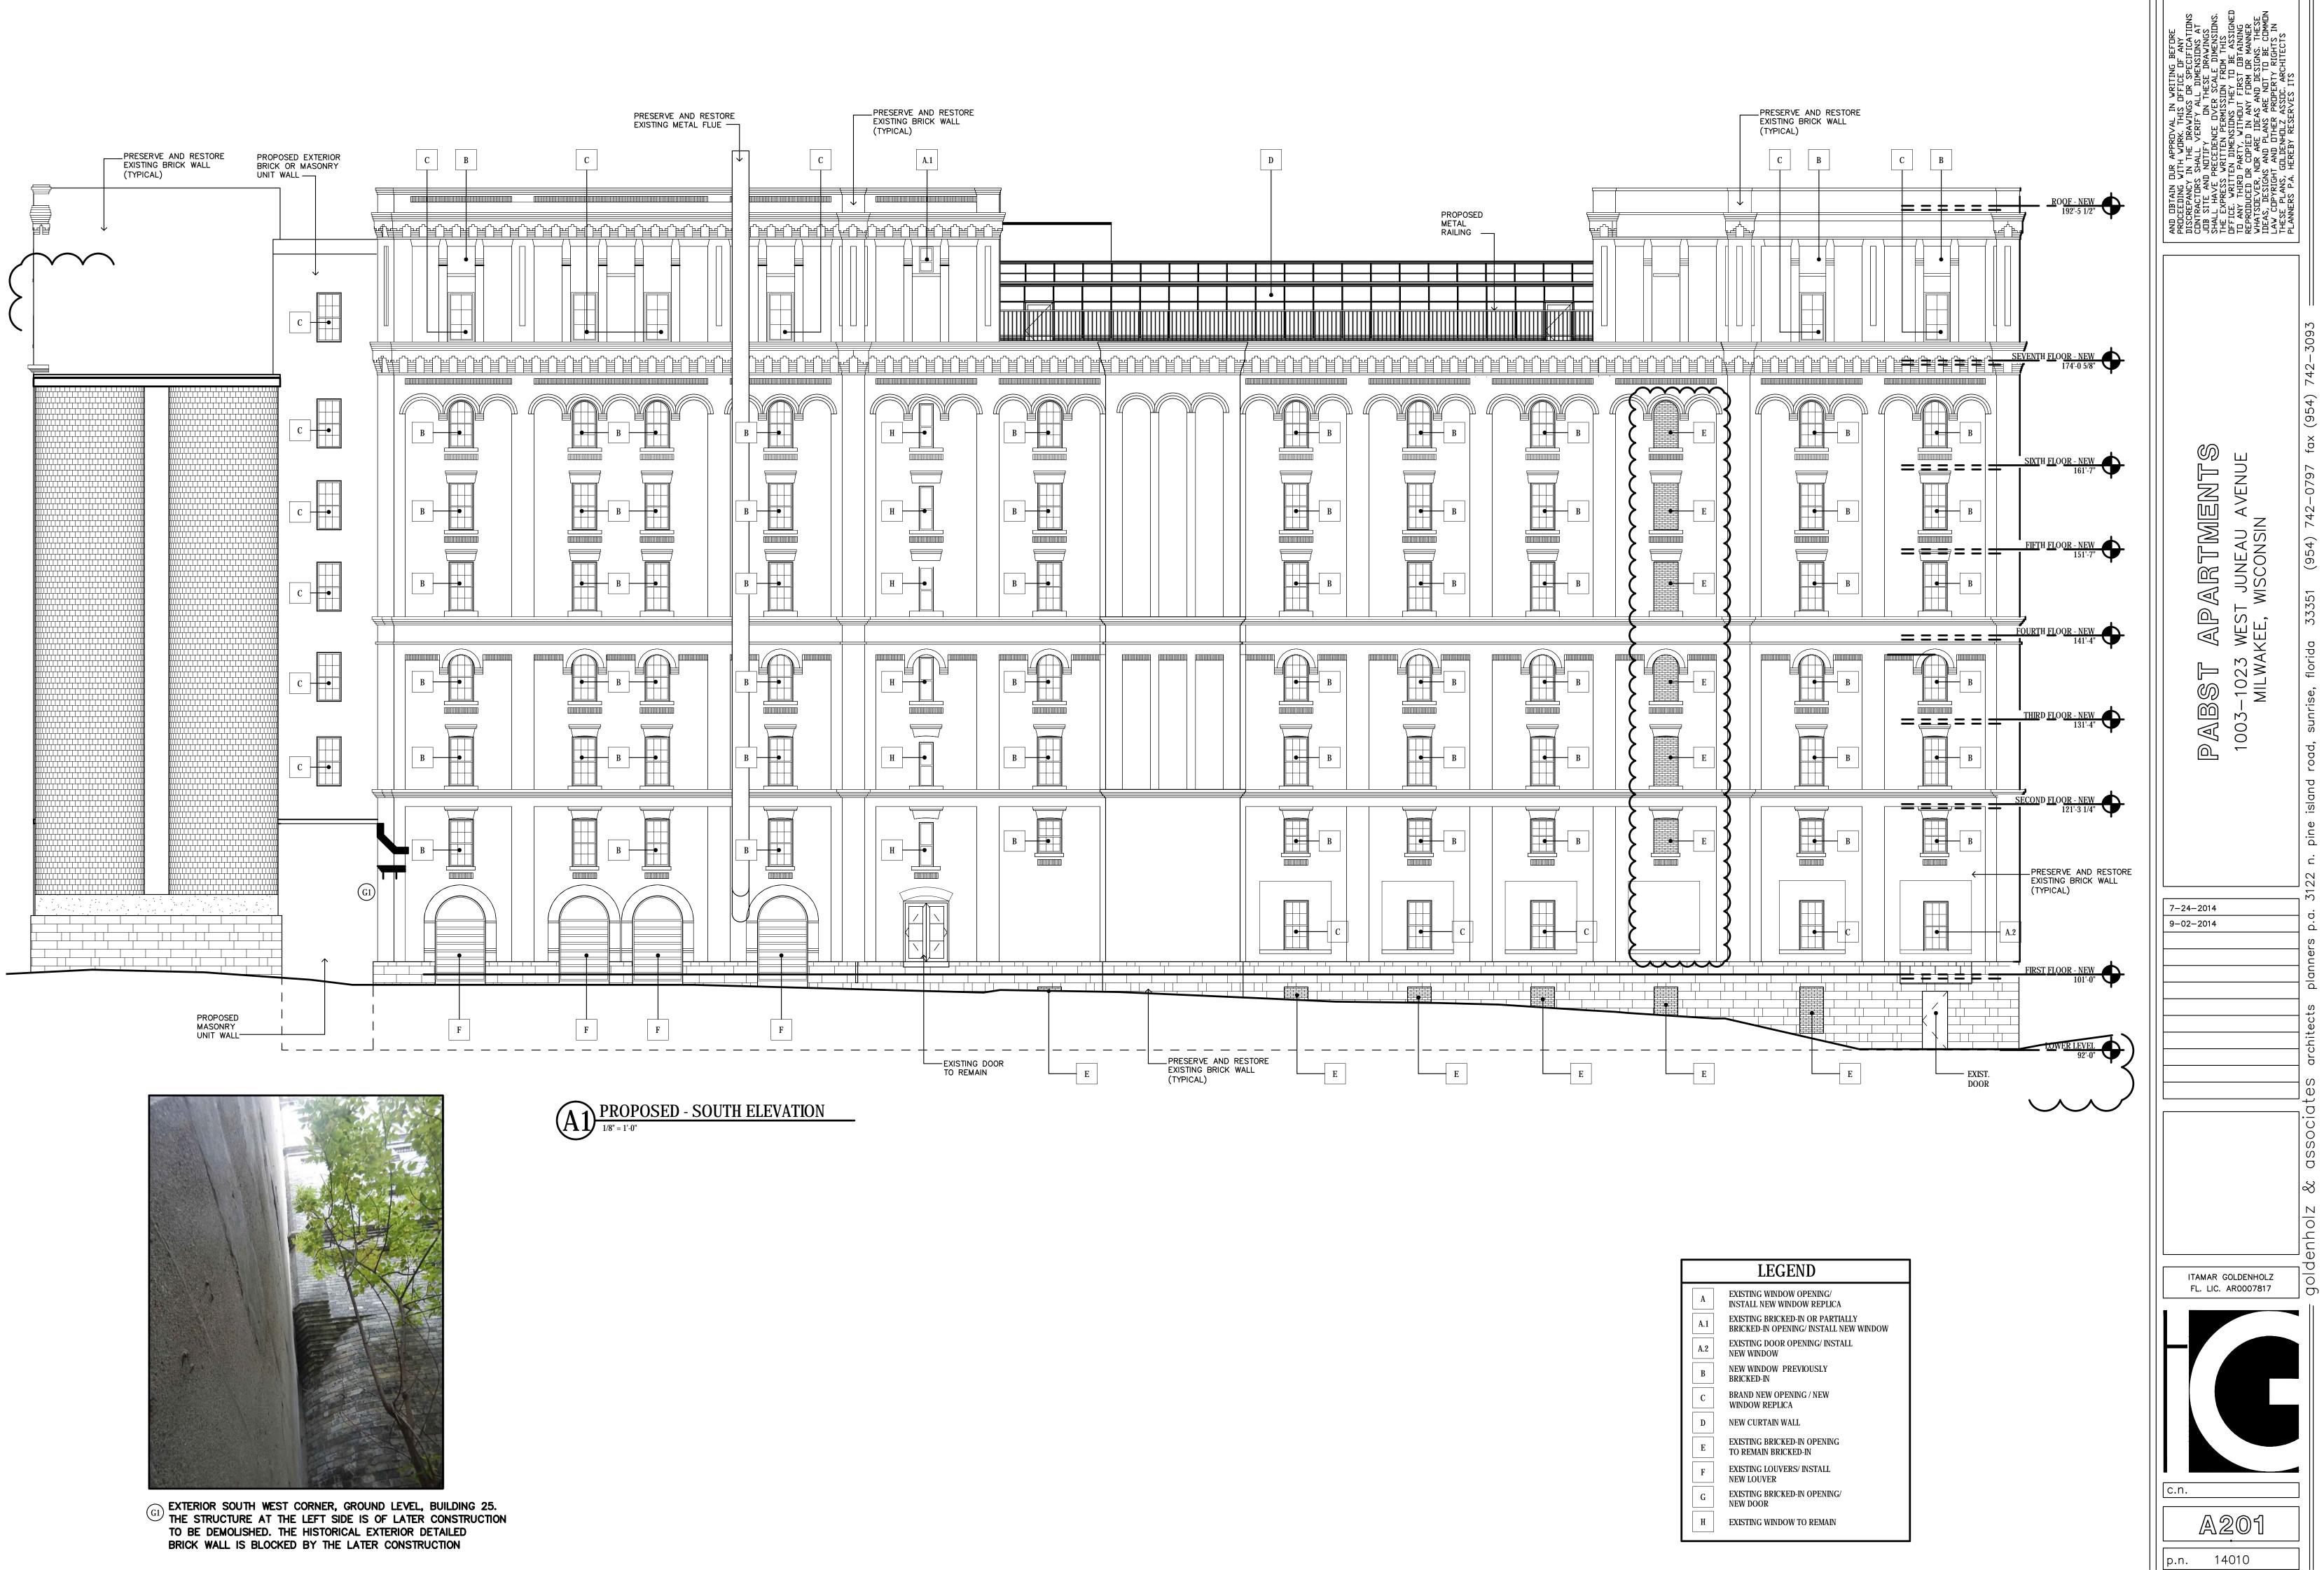

| LEGEND |                                                                            |  |  |
|--------|----------------------------------------------------------------------------|--|--|
| Α      | EXISTING WINDOW OPENING/<br>INSTALL NEW WINDOW REPLICA                     |  |  |
| A.1    | EXISTING BRICKED-IN OR PARTIALLY<br>BRICKED-IN OPENING/ INSTALL NEW WINDOW |  |  |
| A.2    | EXISTING DOOR OPENING/ INSTALL<br>NEW WINDOW                               |  |  |
| В      | NEW WINDOW PREVIOUSLY<br>BRICKED-IN                                        |  |  |
| С      | BRAND NEW OPENING / NEW<br>WINDOW REPLICA                                  |  |  |
| D      | NEW CURTAIN WALL                                                           |  |  |
| Е      | EXISTING BRICKED-IN OPENING<br>TO REMAIN BRICKED-IN                        |  |  |
| F      | EXISTING LOUVERS/ INSTALL<br>NEW LOUVER                                    |  |  |
| G      | EXISTING BRICKED-IN OPENING/<br>NEW DOOR                                   |  |  |
| Н      | EXISTING WINDOW TO REMAIN                                                  |  |  |