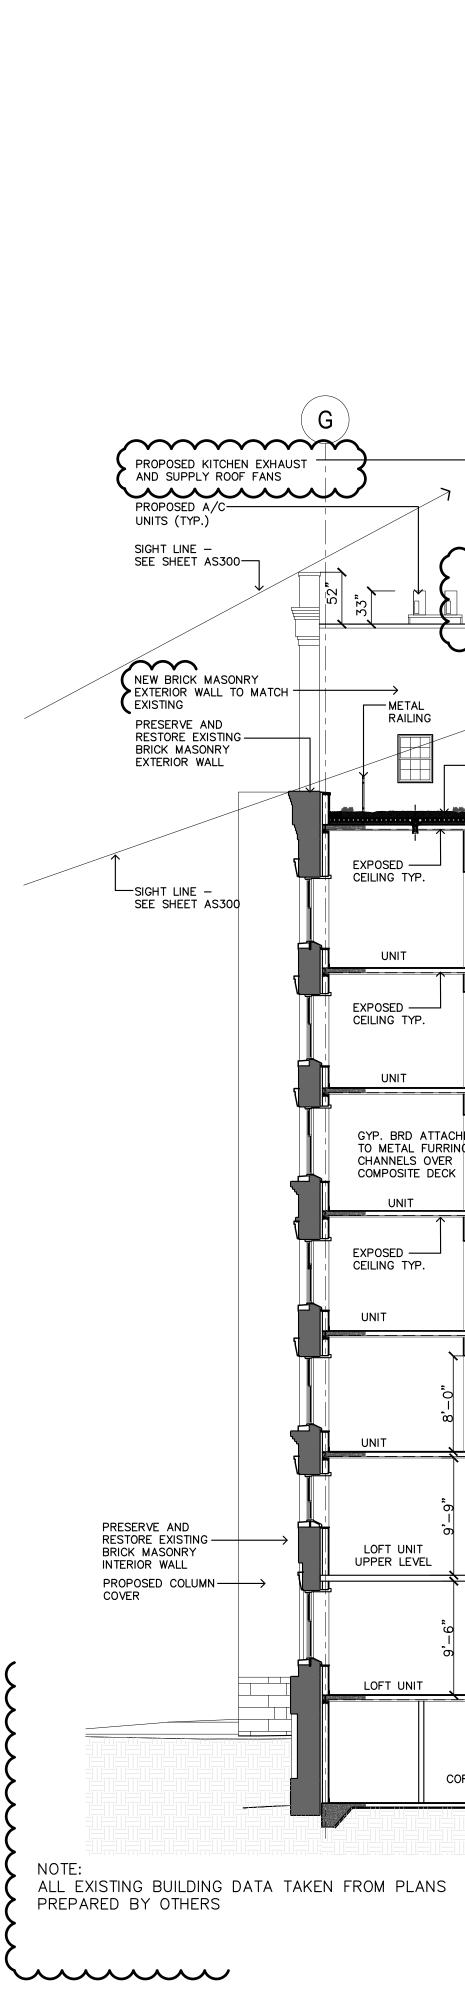

### PROPOSED BUILDING SECTION THRU SKYLIGHT 1 SCALE: 1/8" = 1'-0"

| AASONRY<br>AASONRY<br>NUL TO MATCH<br>NETAL<br>NETAL<br>RESTORE EXISTING<br>RESTORE EXISTING                                                                                                                       | G<br>SITCHEN EXHAUST<br>C ROOF FANS                 | F BAKED OR ENAMEL FINISH E<br>ALUMINUM<br>FRAMED SOLARIUM<br>SYSTEM WITH<br>CLEAR GLAZING | BAKED OR ENAMEL FINISH<br>ALUMINUM FRAMED CURTAIN<br>WALL SYSTEM WITH CLEAR<br>GLAZING | C<br>PROPOSED A/C<br>UNITS (TYP.)                               |
|------------------------------------------------------------------------------------------------------------------------------------------------------------------------------------------------------------------------------------------------------------------------------------------------------------------------------------------------------------------------------------------------------------------------------------------------------------------------------------------------------------------------------------------------------------------------------------------------------------------------------------------------------------------------------------------------------------------------------------------------------------------------------------------------------------------------------------------------------------------------------------------------------------------------------------------------------------------------------------------------------------------------------------------------------------------------------------------------------------------------------------------------------------------------------------------------------------------------------------------------------------------------------------------------------------------------------------------------------------------------------------------------------------------------------------------------------------------------------------------------------------------------------------------------------------------------------------------------------------------------------------------------------------------------------------------------------------------------------------------------------------------------------------------------------------------------------------------------------------------------------------------------------------------------------------------------------------------------------------------------------------------------------------------------------------------------------------------------------------------------------------------------------------------------------------------------------------------------------------------------------------------------------------------------------------------------------------------------------------------------------------------------------------------------------------------------------------------------------------------------------------------------------------------------------------------------------------------------------------------------------------|-----------------------------------------------------|-------------------------------------------------------------------------------------------|----------------------------------------------------------------------------------------|-----------------------------------------------------------------|
|                                                                                                                                                                                                                                                                                                                                                                                                                                                                                                                                                                                                                                                                                                                                                                                                                                                                                                                                                                                                                                                                                                                                                                                                                                                                                                                                                                                                                                                                                                                                                                                                                                                                                                                                                                                                                                                                                                                                                                                                                                                                                                                                                                                                                                                                                                                                                                                                                                                                                                                                                                                                                                    |                                                     |                                                                                           |                                                                                        | PROPOSED<br>ROOFING SYSTEM<br>LIGHTWEIGHT CON<br>OVER METAL DEC |
|                                                                                                                                                                                                                                                                                                                                                                                                                                                                                                                                                                                                                                                                                                                                                                                                                                                                                                                                                                                                                                                                                                                                                                                                                                                                                                                                                                                                                                                                                                                                                                                                                                                                                                                                                                                                                                                                                                                                                                                                                                                                                                                                                                                                                                                                                                                                                                                                                                                                                                                                                                                                                                    | ALL TO MATCH                                        | EN INTERIOR WALL                                                                          |                                                                                        |                                                                 |
| CUMPT CONSIDER<br>CONSIDER<br>CONSIDER<br>CONSIDER<br>CONSIDER<br>CONSIDER<br>CONSIDER<br>CONSIDER<br>CONSIDER<br>CONSIDER<br>CONSIDER<br>CONSIDER<br>CONSIDER<br>CONSIDER<br>CONSIDER<br>CONSIDER<br>CONSIDER<br>CONSIDER<br>CONSIDER<br>CONSIDER<br>CONSIDER<br>CONSIDER<br>CONSIDER<br>CONSIDER<br>CONSIDER<br>CONSIDER<br>CONSIDER<br>CONSIDER<br>CONSIDER<br>CONSIDER<br>CONSIDER<br>CONSIDER<br>CONSIDER<br>CONSIDER<br>CONSIDER<br>CONSIDER<br>CONSIDER<br>CONSIDER<br>CONSIDER<br>CONSIDER<br>CONSIDER<br>CONSIDER<br>CONSIDER<br>CONSIDER<br>CONSIDER<br>CONSIDER<br>CONSIDER<br>CONSIDER<br>CONSIDER<br>CONSIDER<br>CONSIDER<br>CONSIDER<br>CONSIDER<br>CONSIDER<br>CONSIDER<br>CONSIDER<br>CONSIDER<br>CONSIDER<br>CONSIDER<br>CONSIDER<br>CONSIDER<br>CONSIDER<br>CONSIDER<br>CONSIDER<br>CONSIDER<br>CONSIDER<br>CONSIDER<br>CONSIDER<br>CONSIDER<br>CONSIDER<br>CONSIDER<br>CONSIDER<br>CONSIDER<br>CONSIDER<br>CONSIDER<br>CONSIDER<br>CONSIDER<br>CONSIDER<br>CONSIDER<br>CONSIDER<br>CONSIDER<br>CONSIDER<br>CONSIDER<br>CONSIDER<br>CONSIDER<br>CONSIDER<br>CONSIDER<br>CONSIDER<br>CONSIDER<br>CONSIDER<br>CONSIDER<br>CONSIDER<br>CONSIDER<br>CONSIDER<br>CONSIDER<br>CONSIDER<br>CONSIDER<br>CONSIDER<br>CONSIDER<br>CONSIDER<br>CONSIDER<br>CONSIDER<br>CONSIDER<br>CONSIDER<br>CONSIDER<br>CONSIDER<br>CONSIDER<br>CONSIDER<br>CONSIDER<br>CONSIDER<br>CONSIDER<br>CONSIDER<br>CONSIDER<br>CONSIDER<br>CONSIDER<br>CONSIDER<br>CONSIDER<br>CONSIDER<br>CONSIDER<br>CONSIDER<br>CONSIDER<br>CONSIDER<br>CONSIDER<br>CONSIDER<br>CONSIDER<br>CONSIDER<br>CONSIDER<br>CONSIDER<br>CONSIDER<br>CONSIDER<br>CONSIDER<br>CONSIDER<br>CONSIDER<br>CONSIDER<br>CONSIDER<br>CONSIDER<br>CONSIDER<br>CONSIDER<br>CONSIDER<br>CONSIDER<br>CONSIDER<br>CONSIDER<br>CONSIDER<br>CONSIDER<br>CONSIDER<br>CONSIDER<br>CONSIDER<br>CONSIDER<br>CONSIDER<br>CONSIDER<br>CONSIDER<br>CONSIDER<br>CONSIDER<br>CONSIDER<br>CONSIDER<br>CONSIDER<br>CONSIDER<br>CONSIDER<br>CONSIDER<br>CONSIDER<br>CONSIDER<br>CONSIDER<br>CONSIDER<br>CONSIDER<br>CONSIDER<br>CONSIDER<br>CONSIDER<br>CONSIDER<br>CONSIDER<br>CONSIDER<br>CONSIDER<br>CONSIDER<br>CONSIDER<br>CONSIDER<br>CONSIDER<br>CONSIDER<br>CONSIDER<br>CONSIDER<br>CONSIDER<br>CONSIDER<br>CONSIDER<br>CONSIDER<br>CONSIDER<br>CONSIDER<br>CONSIDER<br>CONSIDER<br>CONSIDER<br>CONSIDER<br>CONSIDER<br>CONSIDER<br>CONSIDER<br>CONSIDER<br>CONSIDER<br>CONSIDER<br>CONSIDER<br>CONSIDER<br>CONSIDER<br>CONSIDER<br>CONSIDER<br>CONSIDER<br>CONSIDER<br>CONSIDER<br>CONSIDER<br>CONSIDER                                                                                 | AS300                                               |                                                                                           |                                                                                        |                                                                 |
| COMPOSED EXEMPLA<br>UNIT<br>DEVOSED WETAL<br>DECK FAMINE<br>CELING TP.<br>EXPOSED WETAL<br>DECK FAMINE<br>CELING TP.<br>EXPOSED WETAL<br>CELING TP.<br>EXPOSED WETAL<br>CELING TP.<br>EXPOSED WETAL<br>CECHNOLOGY<br>UNIT<br>EXPOSED WETAL<br>CORRIDOR<br>CELING TP.<br>CECHNOLOGY<br>CELING TP.<br>CECHNOLOGY<br>CECHNOLOGY<br>CECHNOLOGY<br>CECHNOLOGY<br>CECHNOLOGY<br>CECHNOLOGY<br>CECHNOLOGY<br>CECHNOLOGY<br>CECHNOLOGY<br>CECHNOLOGY<br>CECHNOLOGY<br>CECHNOLOGY<br>CECHNOLOGY<br>CECHNOLOGY<br>CECHNOLOGY<br>CECHNOLOGY<br>CECHNOLOGY<br>CECHNOLOGY<br>CECHNOLOGY<br>CECHNOLOGY<br>CECHNOLOGY<br>CECHNOLOGY<br>CECHNOLOGY<br>CECHNO                                                                                                                                                   | EXPOSED<br>CEILING TYP.                             |                                                                                           |                                                                                        |                                                                 |
| CELLING TYP.<br>DECK FAINTED<br>EXPOSED HAVG<br>(TYP.)<br>EXPOSED HAVG<br>(TYP.)<br>(TYP.)<br>EXPOSED HAVG<br>(TYP.)<br>(TYP.)<br>(TYP.)<br>(TYP.)<br>(TYP.)<br>(TYP.)<br>(TYP.)<br>(TYP.)<br>(TYP.)<br>(TYP.)<br>(TYP.)<br>(TYP.)<br>(TYP.)<br>(TYP.)<br>(TYP.)<br>(TYP.)<br>(TYP.)<br>(TYP.)<br>(TYP.)<br>(TYP.)<br>(TYP.)<br>(TYP.)<br>(TYP.)<br>(TYP.)<br>(TYP.)<br>(TYP.)<br>(TYP.)<br>(TYP.)<br>(TYP.)<br>(TYP.)<br>(TYP.)<br>(TYP.)<br>(TYP.)<br>(TYP.)<br>(TYP.)<br>(TYP.)<br>(TYP.)<br>(TYP.)<br>(TYP.)<br>(TYP.)<br>(TYP.)<br>(TYP.)<br>(TYP.)<br>(TYP.)<br>(TYP.)<br>(TYP.)<br>(TYP.)<br>(TYP.)<br>(TYP.)<br>(TYP.)<br>(TYP.)<br>(TYP.)<br>(TYP.)<br>(TYP.)<br>(TYP.)<br>(TYP.)<br>(TYP.)<br>(TYP.)<br>(TYP.)<br>(TYP.)<br>(TYP.)<br>(TYP.)<br>(TYP.)<br>(TYP.)<br>(TYP.)<br>(TYP.)<br>(TYP.)<br>(TYP.)<br>(TYP.)<br>(TYP.)<br>(TYP.)<br>(TYP.)<br>(TYP.)<br>(TYP.)<br>(TYP.)<br>(TYP.)<br>(TYP.)<br>(TYP.)<br>(TYP.)<br>(TYP.)<br>(TYP.)<br>(TYP.)<br>(TYP.)<br>(TYP.)<br>(TYP.)<br>(TYP.)<br>(TYP.)<br>(TYP.)<br>(TYP.)<br>(TYP.)<br>(TYP.)<br>(TYP.)<br>(TYP.)<br>(TYP.)<br>(TYP.)<br>(TYP.)<br>(TYP.)<br>(TYP.)<br>(TYP.)<br>(TYP.)<br>(TYP.)<br>(TYP.)<br>(TYP.)<br>(TYP.)<br>(TYP.)<br>(TYP.)<br>(TYP.)<br>(TYP.)<br>(TYP.)<br>(TYP.)<br>(TYP.)<br>(TYP.)<br>(TYP.)<br>(TYP.)<br>(TYP.)<br>(TYP.)<br>(TYP.)<br>(TYP.)<br>(TYP.)<br>(TYP.)<br>(TYP.)<br>(TYP.)<br>(TYP.)<br>(TYP.)<br>(TYP.)<br>(TYP.)<br>(TYP.)<br>(TYP.)<br>(TYP.)<br>(TYP.)<br>(TYP.)<br>(TYP.)<br>(TYP.)<br>(TYP.)<br>(TYP.)<br>(TYP.)<br>(TYP.)<br>(TYP.)<br>(TYP.)<br>(TYP.)<br>(TYP.)<br>(TYP.)<br>(TYP.)<br>(TYP.)<br>(TYP.)<br>(TYP.)<br>(TYP.)<br>(TYP.)<br>(TYP.)<br>(TYP.)<br>(TYP.)<br>(TYP.)<br>(TYP.)<br>(TYP.)<br>(TYP.)<br>(TYP.)<br>(TYP.)<br>(TYP.)<br>(TYP.)<br>(TYP.)<br>(TYP.)<br>(TYP.)<br>(TYP.)<br>(TYP.)<br>(TYP.)<br>(TYP.)<br>(TYP.)<br>(TYP.)<br>(TYP.)<br>(TYP.)<br>(TYP.)<br>(TYP.)<br>(TYP.)<br>(TYP.)<br>(TYP.)<br>(TYP.)<br>(TYP.)<br>(TYP.)<br>(TYP.)<br>(TYP.)<br>(TYP.)<br>(TYP.)<br>(TYP.)<br>(TYP.)<br>(TYP.)<br>(TYP.)<br>(TYP.)<br>(TYP.)<br>(TYP.)<br>(TYP.)<br>(TYP.)<br>(TYP.)<br>(TYP.)<br>(TYP.)<br>(TYP.)<br>(TYP.)<br>(TYP.)<br>(TYP.)<br>(TYP.)<br>(TYP.)<br>(TYP.)<br>(TYP.)<br>(TYP.)<br>(TYP.)<br>(TYP.)<br>(TYP.)<br>(TYP.)<br>(TYP.)<br>(T | TO METAL FURRING<br>CHANNELS OVER<br>COMPOSITE DECK |                                                                                           |                                                                                        |                                                                 |
| LOFT UNIT                                                                                                                                                                                                                                                                                                                                                                                                                                                                                                                                                                                                                                                                                                                                                                                                                                                                                                                                                                                                                                                                                                                                                                                                                                                                                                                                                                                                                                                                                                                                                                                                                                                                                                                                                                                                                                                                                                                                                                                                                                                                                                                                                                                                                                                                                                                                                                                                                                                                                                                                                                                                                          |                                                     | DECK PAINTED                                                                              |                                                                                        |                                                                 |
| N<br>CORRIDOR<br>LOFT UNIT<br>UPPER LEVEL<br>LOFT UNIT<br>CORRIDOR<br>LOFT UNIT<br>CORRIDOR<br>LOFT UNIT<br>CORRIDOR<br>CORRIDOR<br>CORRIDOR<br>CORRIDOR<br>CORRIDOR<br>CORRIDOR<br>CORRIDOR<br>CORRIDOR<br>CORRIDOR<br>CORRIDOR<br>CORRIDOR<br>CORRIDOR<br>CORRIDOR<br>CORRIDOR<br>CORRIDOR<br>CORRIDOR<br>CORRIDOR<br>CORRIDOR<br>CORRIDOR<br>CORRIDOR<br>CORRIDOR<br>CORRIDOR<br>CORRIDOR<br>CORRIDOR<br>CORRIDOR<br>CORRIDOR<br>CORRIDOR<br>CORRIDOR<br>CORRIDOR<br>CORRIDOR<br>CORRIDOR<br>CORRIDOR<br>CORRIDOR<br>CORRIDOR<br>CORRIDOR<br>CORRIDOR<br>CORRIDOR<br>CORRIDOR<br>CORRIDOR<br>CORRIDOR<br>CORRIDOR<br>CORRIDOR<br>CORRIDOR<br>CORRIDOR<br>CORRIDOR<br>CORRIDOR<br>CORRIDOR<br>CORRIDOR<br>CORRIDOR<br>CORRIDOR<br>CORRIDOR<br>CORRIDOR<br>CORRIDOR<br>CORRIDOR<br>CORRIDOR<br>CORRIDOR<br>CORRIDOR<br>CORRIDOR<br>CORRIDOR<br>CORRIDOR<br>CORRIDOR<br>CORRIDOR<br>CORRIDOR<br>CORRIDOR<br>CORRIDOR<br>CORRIDOR<br>CORRIDOR<br>CORRIDOR<br>CORRIDOR<br>CORRIDOR<br>CORRIDOR<br>CORRIDOR<br>CORRIDOR<br>CORRIDOR<br>CORRIDOR<br>CORRIDOR<br>CORRIDOR<br>CORRIDOR<br>CORRIDOR<br>CORRIDOR<br>CORRIDOR<br>CORRIDOR<br>CORRIDOR<br>CORRIDOR<br>CORRIDOR<br>CORRIDOR<br>CORRIDOR<br>CORRIDOR<br>CORRIDOR<br>CORRIDOR<br>CORRIDOR<br>CORRIDOR<br>CORRIDOR<br>CORRIDOR<br>CORRIDOR<br>CORRIDOR<br>CORRIDOR<br>CORRIDOR<br>CORRIDOR<br>CORRIDOR<br>CORRIDOR<br>CORRIDOR<br>CORRIDOR<br>CORRIDOR<br>CORRIDOR<br>CORRIDOR<br>CORRIDOR<br>CORRIDOR<br>CORRIDOR<br>CORRIDOR<br>CORRIDOR<br>CORRIDOR<br>CORRIDOR<br>CORRIDOR<br>CORRIDOR<br>CORRIDOR<br>CORRIDOR<br>CORRIDOR<br>CORRIDOR<br>CORRIDOR<br>CORRIDOR<br>CORRIDOR<br>CORRIDOR<br>CORRIDOR<br>CORRIDOR<br>CORRIDOR<br>CORRIDOR<br>CORRIDOR<br>CORRIDOR<br>CORRIDOR<br>CORRIDOR<br>CORRIDOR<br>CORRIDOR<br>CORRIDOR<br>CORRIDOR<br>CORRIDOR<br>CORRIDOR<br>CORRIDOR<br>CORRIDOR<br>CORRIDOR<br>CORRIDOR<br>CORRIDOR<br>CORRIDOR<br>CORRIDOR<br>CORRIDOR<br>CORRIDOR<br>CORRIDOR<br>CORRIDOR<br>CORRIDOR<br>CORRIDOR<br>CORRIDOR<br>CORRIDOR<br>CORRIDOR<br>CORRIDOR<br>CORRIDOR<br>CORRIDOR<br>CORRIDOR<br>CORRIDOR<br>CORRIDOR<br>CORRIDOR<br>CORRIDOR<br>CORRIDOR<br>CORRIDOR<br>CORRIDOR<br>CORRIDOR<br>CORRIDOR<br>CORRIDOR<br>CORRIDOR<br>CORRIDOR<br>CORRIDOR<br>CORRIDOR<br>CORRIDOR<br>CORRIDOR<br>CORRIDOR<br>CORRIDOR<br>CORRIDOR<br>CORRIDOR<br>CORRIDOR<br>CORRIDOR<br>CORRIDOR<br>CORRIDOR<br>CORRIDOR<br>CORRIDOR<br>CORRIDOR<br>CORRIDOR<br>CORRIDOR<br>CORRIDOR<br>CORRIDOR<br>CORRIDOR<br>CORRIDOR<br>CORRIDOR<br>CORRIDOR<br>CORRIDOR<br>CORRIDOR<br>CORRIDOR<br>CORRID                                                                             |                                                     |                                                                                           |                                                                                        |                                                                 |
| EXISTING BRICK<br>WALL TO REMAIN<br>CORRIDOR                                                                                                                                                                                                                                                                                                                                                                                                                                                                                                                                                                                                                                                                                                                                                                                                                                                                                                                                                                                                                                                                                                                                                                                                                                                                                                                                                                                                                                                                                                                                                                                                                                                                                                                                                                                                                                                                                                                                                                                                                                                                                                                                                                                                                                                                                                                                                                                                                                                                                                                                                                                       | N<br>N<br>N<br>N<br>N<br>N<br>N<br>N<br>N<br>N      |                                                                                           |                                                                                        | EXISTING<br>SPIRAL<br>STAIRS<br>TYP.<br>(K1)                    |
|                                                                                                                                                                                                                                                                                                                                                                                                                                                                                                                                                                                                                                                                                                                                                                                                                                                                                                                                                                                                                                                                                                                                                                                                                                                                                                                                                                                                                                                                                                                                                                                                                                                                                                                                                                                                                                                                                                                                                                                                                                                                                                                                                                                                                                                                                                                                                                                                                                                                                                                                                                                                                                    |                                                     | EXISTING BRICK<br>WALL TO REMAIN                                                          | EXISTING<br>GRAIN ELEVATOR<br>REPURPOSED<br>COLUMN                                     | REPURPOSED<br>COLUMN<br>TYP.<br>RELOCATED<br>EXISTING           |