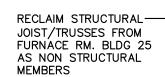

| F   | EXISTING LOUVERS/ INSTALL<br>NEW LOUVER                                    |
| G   | EXISTING BRICKED-IN OPENING/<br>NEW DOOR                                   |
| Н   | EXISTING WINDOW TO REMAIN                                                  |









**K**1 METAL SPIRAL STAIRS TO BE REPURPOSE AT THE ATRIUM ON THE NORTH SIDE OF THE PROPOSED NORTH PASSENGER ELEVATOR.



**K**3 GRAIN ELEVATOR SHAFT. TWO EXISTING NEXT TO THE EXISTING GALLERY WALL. REPURPOSE NEXT TO NEW PASSENGER ELEVATORS AT THE PROPOSED ATRIUM. INTERIOR HARDWARE TO BE DISPLAYED THRU THE EXISTING HATCH DOORS



**K**4 INTERIOR DETAIL OF THE GRAIN ELEVATOR SHOWING THE CONTAINERS AND CONVEYOR SYSTEM TO BE DISPLAYED THRU THE EXISTING HATCH DOORS.



### PROPOSED BUILDING SECTION THRU SKYLIGHT 1 SCALE: 1/8" = 1'-0"



| AASONRY<br>AASONRY<br>NUL TO MATCH<br>NETAL<br>NETAL<br>RESTORE EXISTING<br>RESTORE EXISTING                                                                                                                       | G<br>SITCHEN EXHAUST<br>C ROOF FANS                 | F BAKED OR ENAMEL FINISH E<br>ALUMINUM<br>FRAMED SOLARIUM<br>SYSTEM WITH<br>CLEAR GLAZING | BAKED OR ENAMEL FINISH<br>ALUMINUM FRAMED CURTAIN<br>WALL SYSTEM WITH CLEAR<br>GLAZING | C<br>PROPOSED A/C<br>UNITS (TYP.)                               |
|-----------------------------------------------------------------------------------------------------------------------------------------------------------------------------------------------------------------------------------------------------------------------------------------