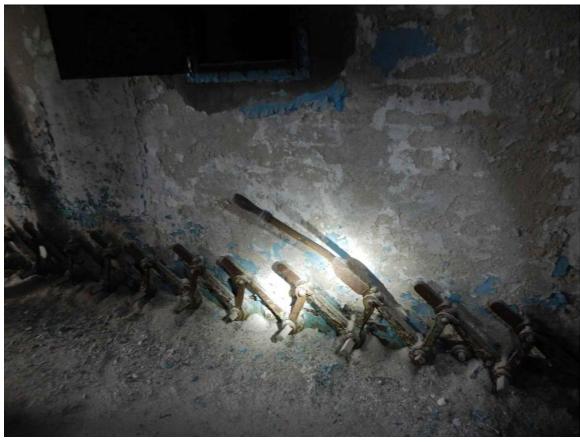

**K**1 METAL SPIRAL STAIRS TO BE REPURPOSE AT THE ATRIUM ON THE NORTH SIDE OF THE PROPOSED NORTH PASSENGER ELEVATOR.

**K**3 GRAIN ELEVATOR SHAFT. TWO EXISTING NEXT TO THE EXISTING GALLERY WALL. REPURPOSE NEXT TO NEW PASSENGER ELEVATORS AT THE PROPOSED ATRIUM. INTERIOR HARDWARE TO BE DISPLAYED THRU THE EXISTING HATCH DOORS

**K**4 INTERIOR DETAIL OF THE GRAIN ELEVATOR SHOWING THE CONTAINERS AND CONVEYOR SYSTEM TO BE DISPLAYED THRU THE EXISTING HATCH DOORS.