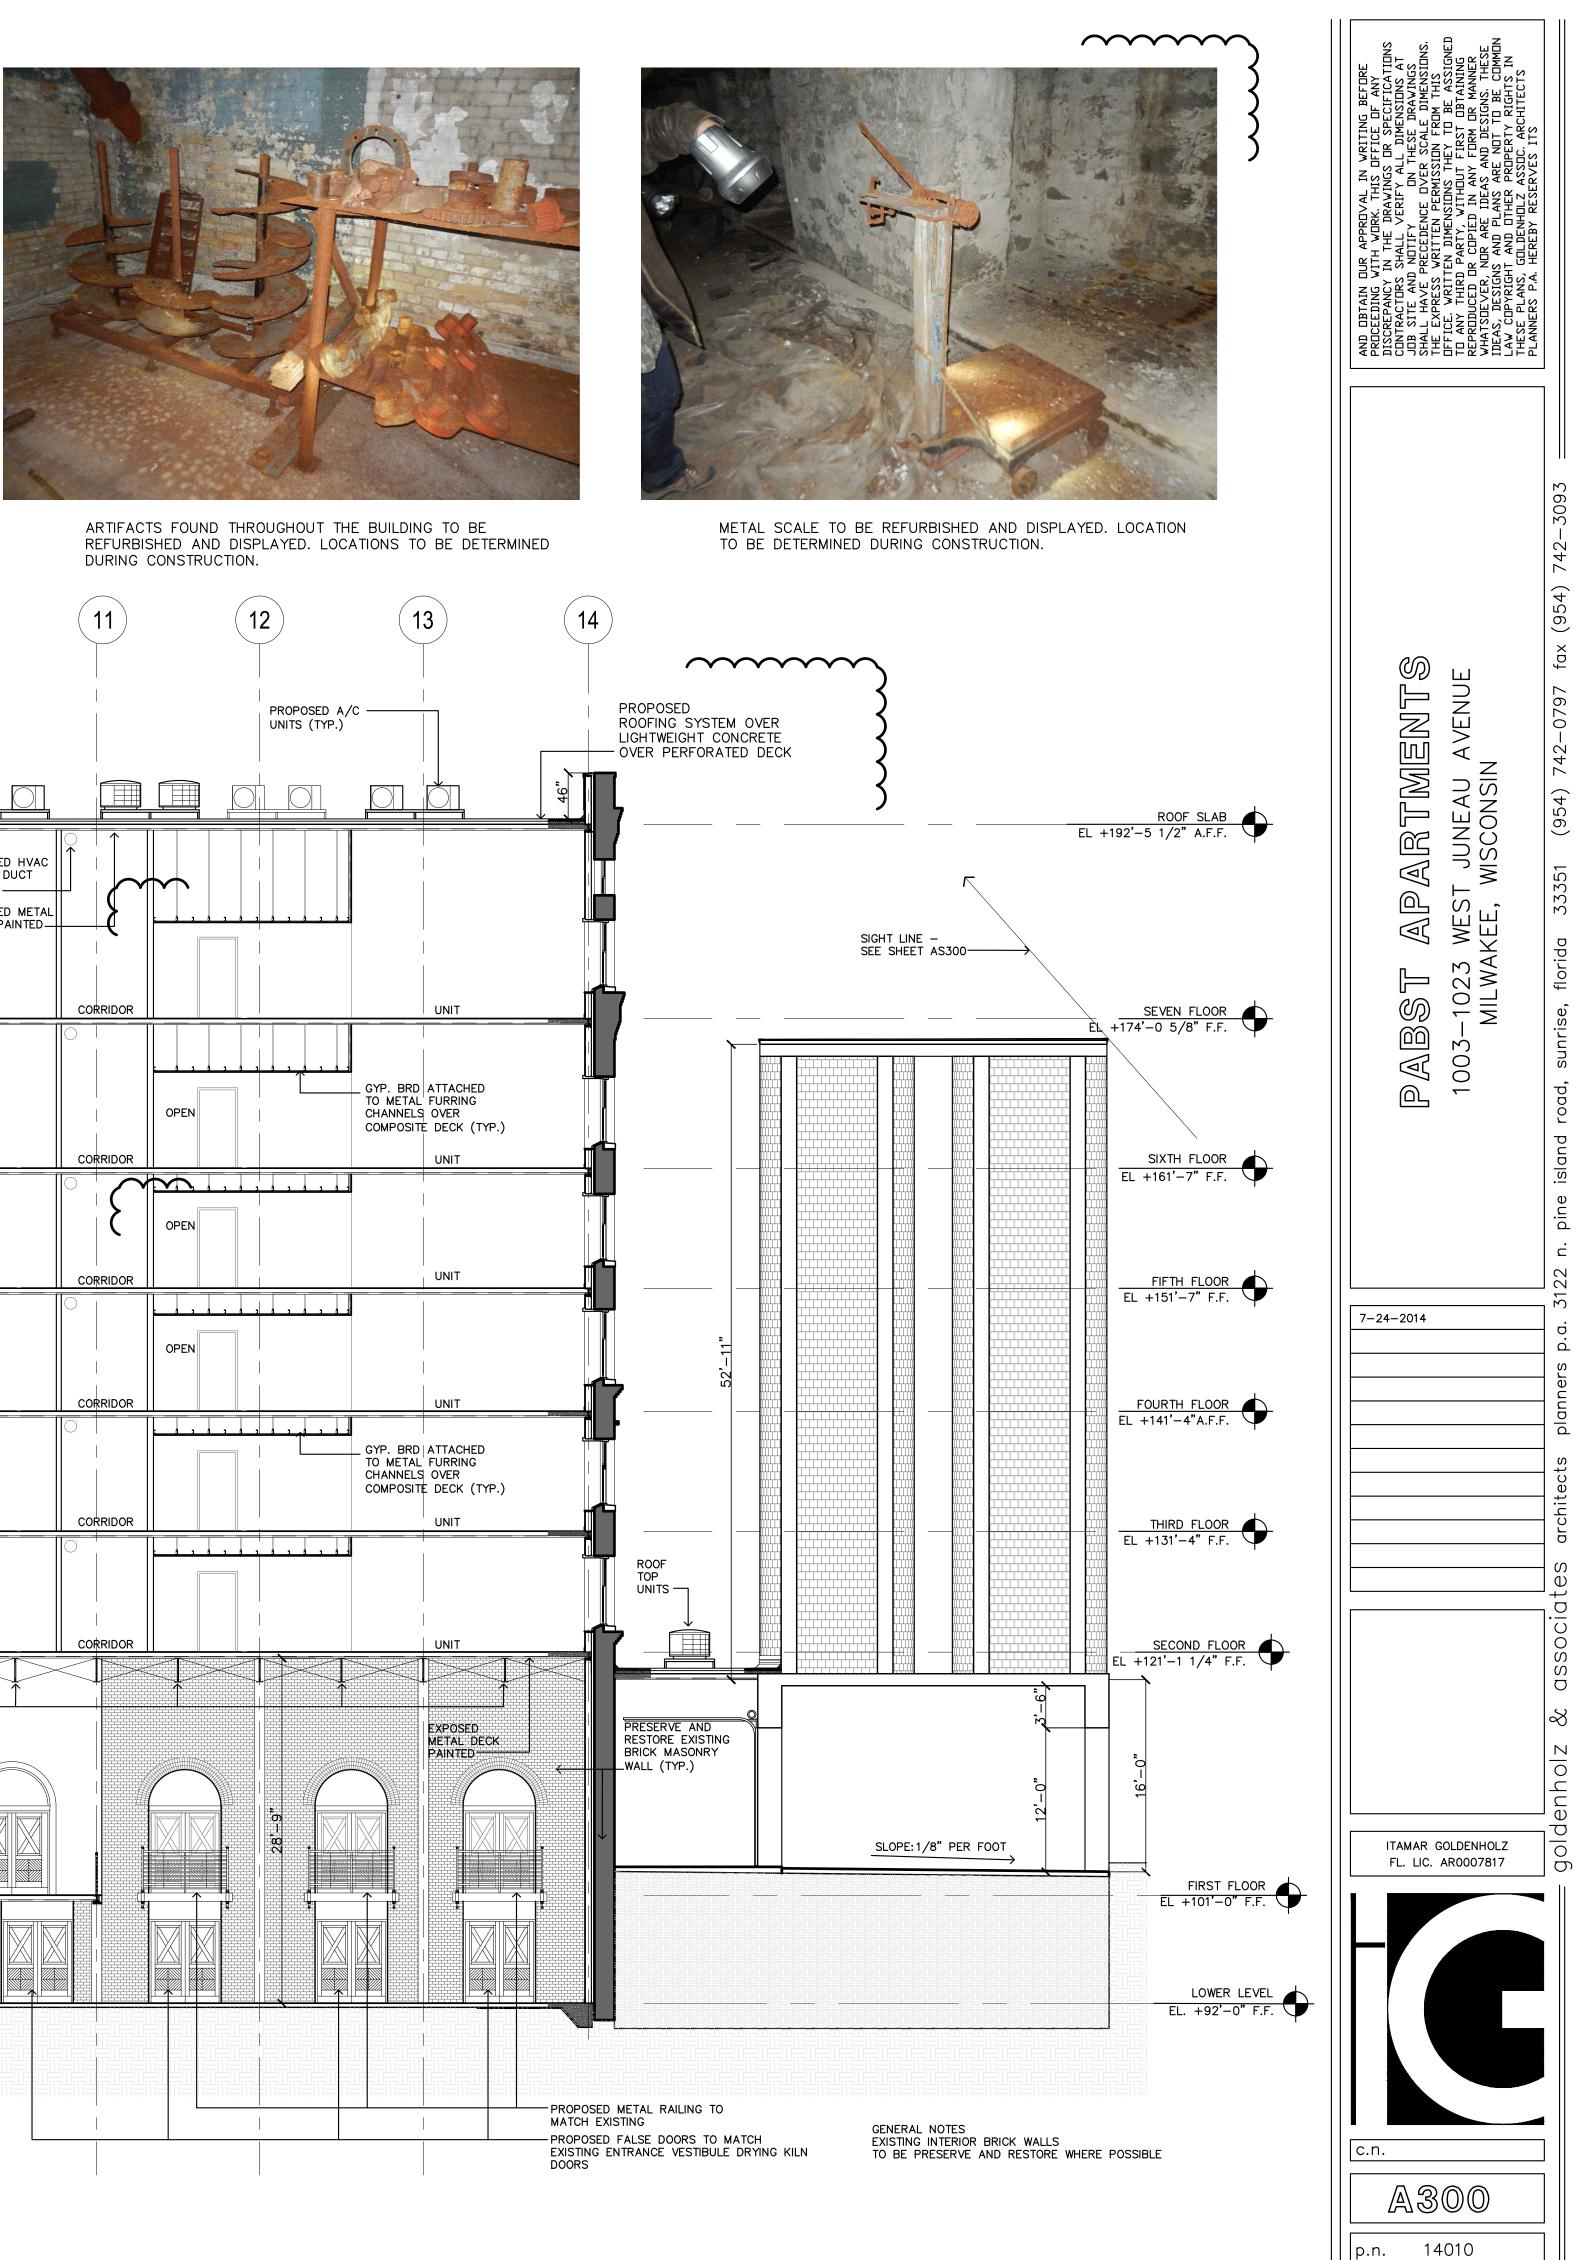

**K**1 METAL SPIRAL STAIRS TO BE REPURPOSE AT THE ATRIUM ON THE NORTH SIDE OF THE PROPOSED NORTH PASSENGER ELEVATOR.

**K**3 GRAIN ELEVATOR SHAFT. TWO EXISTING NEXT TO THE EXISTING GALLERY WALL. REPURPOSE NEXT TO NEW PASSENGER ELEVATORS AT THE PROPOSED ATRIUM. INTERIOR HARDWARE TO BE DISPLAYED THRU THE EXISTING HATCH DOORS

**K**4 INTERIOR DETAIL OF THE GRAIN ELEVATOR SHOWING THE CONTAINERS AND CONVEYOR SYSTEM TO BE DISPLAYED THRU THE EXISTING HATCH DOORS.

### PROPOSED BUILDING SECTION THRU SKYLIGHT 1 SCALE: 1/8" = 1'-0"

| AASONRY<br>AASONRY<br>NUL TO MATCH<br>NETAL<br>NETAL<br>RESTORE EXISTING<br>RESTORE EXISTING                                                                                                                       | G<br>SITCHEN EXHAUST<br>C ROOF FANS                 | F BAKED OR ENAMEL FINISH E<br>ALUMINUM<br>FRAMED SOLARIUM<br>SYSTEM WITH<br>CLEAR GLAZING | BAKED OR ENAMEL FINISH<br>ALUMINUM FRAMED CURTAIN<br>WALL SYSTEM WITH CLEAR<br>GLAZING | C<br>PROPOSED A/C<br>UNITS (TYP.)                               |
|------------------------------------------------------------------------------------------------------------------------------------------------------------------------------------------------------------------------------------------------------------------------------------------------------------------------------------------------------------------------------------------------------------------------------------------------------------------------------------------------------------------------------------------------------------------------------------------------------------------------------------------------------------------------------------------------------------------------------------------------------------------------------------------------------------------------------------------------------------------------------------------------------------------------------------------------------------------------------------------------------------------------------------------------------------------------------------------------------------------------------------------------------------------------------------------------------------------------------------------------------------------------------------------------------------------------------------------------------------------------------------------------------------------------------------------------------------------------------------------------------------------------------------------------------------------------------------------------------------------------------------------------------------------------------------------------------------------------------------------------------------------------------------------------------------------------------------------------------------------------------------------------------------------------------------------------------------------------------------------------------------------------------------------------------------------------------------------------------------------------------------------------------------------------------------------------------------------------------------------------------------------------------------------------------------------------------------------------------------------------------------------------------------------------------------------------------------------------------------------------------------------------------------------------------------------------------------------------------------------------------------|-----------------------------------------------------|-------------------------------------------------------------------------------------------|----------------------------------------------------------------------------------------|-----------------------------------------------------------------|
|                                                                                                                                                                                                                                                                                                                                                                                                                                                                                                                                                                                                                                                                                                                                                                                                                                                                                                                                                                                                                                                                                                                                                                                                                                                                                                                                                                                                                                                                                                                                                                                                                                                                                                                                                                                                                                                                                                                                                                                                                                                                                                                                                                                                                                                                                                                                                                                                                                                                                                                                                                                                                                    |                                                     |                                                                                           |                                                                                        | PROPOSED<br>ROOFING SYSTEM<br>LIGHTWEIGHT CON<br>OVER METAL DEC |
|                                                                                                                                                                                                                                                                                                                                                                                                                                                                                                                                                                                                                                                                                                                                                                                                                                                                                                                                                                                                                                                                                                                                                                                                                                                                                                                                                                                                                                                                                                                                                                                                                                                                                                                                                                                                                                                                                                                                                                                                                                                                                                                                                                                                                                                                                                                                                                                                                                                                                                                                                                                                                                    | ALL TO MATCH                                        | EN INTERIOR WALL                                                                          |                                                                                        |                                                                 |
| CUMPT CONSIDER<br>CONSIDER<br>CONSIDER<br>CONSIDER<br>CONSIDER<br>CONSIDER<br>CONSIDER<br>CONSIDER<br>CONSIDER<br>CONSIDER<br>CONSIDER<br>CONSIDER<br>CONSIDER<br>CONSIDER<br>CONSIDER<br>CONSIDER<br>CONSIDER<br>CONSIDER<br>CONSIDER<br>CONSIDER<br>CONSIDER<br>CONSIDER<br>CONSIDER<br>CONSIDER<br>CONSIDER<br>CONSIDER<br>CONSIDER<br>CONSIDER<br>CONSIDER<br>CONSIDER<br>CONSIDER<br>CONSIDER<br>CONSIDER<br>CONSIDER<br>CONSIDER<br>CONSIDER<br>CONSIDER<br>CONSIDER<br>CONSIDER<br>CONSIDER<br>CONSIDER<br>CONSIDER<br>CONSIDER<br>CONSIDER<br>CONSIDER<br>CONSIDER<br>CONSIDER<br>CONSIDER<br>CONSIDER<br>CONSIDER<br>CONSIDER<br>CONSIDER<br>CONSIDER<br>CONSIDER<br>CONSIDER<br>CONSIDER<br>CONSIDER<br>CONSIDER<br>CONSIDER<br>CONSIDER<br>CONSIDER<br>CONSIDER<br>CONSIDER<br>CONSIDER<br>CONSIDER<br>CONSIDER<br>CONSIDER<br>CONSIDER<br>CONSIDER<br>CONSIDER<br>CONSIDER<br>CONSIDER<br>CONSIDER<br>CONSIDER<br>CONSIDER<br>CONSIDER<br>CONSIDER<br>CONSIDER<br>CONSIDER<br>CONSIDER<br>CONSIDER<br>CONSIDER<br>CONSIDER<br>CONSIDER<br>CONSIDER<br>CONSIDER<br>CONSIDER<br>CONSIDER<br>CONSIDER<br>CONSIDER<br>CONSIDER<br>CONSIDER<br>CONSIDER<br>CONSIDER<br>CONSIDER<br>CONSIDER<br>CONSIDER<br>CONSIDER<br>CONSIDER<br>CONSIDER<br>CONSIDER<br>CONSIDER<br>CONSIDER<br>CONSIDER<br>CONSIDER<br>CONSIDER<br>CONSIDER<br>CONSIDER<br>CONSIDER<br>CONSIDER<br>CONSIDER<br>CONSIDER<br>CONSIDER<br>CONSIDER<br>CONSIDER<br>CONSIDER<br>CONSIDER<br>CONSIDER<br>CONSIDER<br>CONSIDER<br>CONSIDER<br>CONSIDER<br>CONSIDER<br>CONSIDER<br>CONSIDER<br>CONSIDER<br>CONSIDER<br>CONSIDER<br>CONSIDER<br>CONSIDER<br>CONSIDER<br>CONSIDER<br>CONSIDER<br>CONSIDER<br>CONSIDER<br>CONSIDER<br>CONSIDER<br>CONSIDER<br>CONSIDER<br>CONSIDER<br>CONSIDER<br>CONSIDER<br>CONSIDER<br>CONSIDER<br>CONSIDER<br>CONSIDER<br>CONSIDER<br>CONSIDER<br>CONSIDER<br>CONSIDER<br>CONSIDER<br>CONSIDER<br>CONSIDER<br>CONSIDER<br>CONSIDER<br>CONSIDER<br>CONSIDER<br>CONSIDER<br>CONSIDER<br>CONSIDER<br>CONSIDER<br>CONSIDER<br>CONSIDER<br>CONSIDER<br>CONSIDER<br>CONSIDER<br>CONSIDER<br>CONSIDER<br>CONSIDER<br>CONSIDER<br>CONSIDER<br>CONSIDER<br>CONSIDER<br>CONSIDER<br>CONSIDER<br>CONSIDER<br>CONSIDER<br>CONSIDER<br>CONSIDER<br>CONSIDER<br>CONSIDER<br>CONSIDER<br>CONSIDER<br>CONSIDER<br>CONSIDER<br>CONSIDER<br>CONSIDER<br>CONSIDER<br>CONSIDER<br>CONSIDER<br>CONSIDER<br>CONSIDER<br>CONSIDER<br>CONSIDER<br>CONSIDER<br>CONSIDER<br>CONSIDER<br>CONSIDER<br>CONSIDER<br>CONSIDER<br>CONSIDER<br>CONSIDER<br>CONSIDER<br>CONSIDER                                                                                 | AS300                                               |                                                                                           |                                                                                        |                                                                 |
| COMPOSED EXEMPLA<br>UNIT<br>DEVOSED WETAL<br>DECK FAMINE<br>CELING TP.<br>EXPOSED WETAL<br>DECK FAMINE<br>CELING TP.<br>EXPOSED WETAL<br>CELING TP.<br>EXPOSED WETAL<br>CELING TP.<br>EXPOSED WETAL<br>CECHNOLOGY<br>UNIT<br>EXPOSED WETAL<br>CORRIDOR<br>CELING TP.<br>CECHNOLOGY<br>CELING TP.<br>CECHNOLOGY<br>CECHNOLOGY<br>CECHNOLOGY<br>CECHNOLOGY<br>CECHNOLOGY<br>CECHNOLOGY<br>CECHNOLOGY<br>CECHNOLOGY<br>CECHNOLOGY<br>CECHNOLOGY<br>CECHNOLOGY<br>CECHNOLOGY<br>CECHNOLOGY<br>CECHNOLOGY<br>CECHNOLOGY<br>CECHNOLOGY<br>CECHNOLOGY<br>CECHNOLOGY<br>CECHNOLOGY<br>CECHNOLOGY<br>CECHNOLOGY<br>CECHNOLOGY<br>CECHNOLOGY<br>CECHNO                                                                                                                                                   | EXPOSED<br>CEILING TYP.                             |                                                                                           |                                                                                        |                                                                 |
| CELLING TYP.<br>DECK FAINTED<br>EXPOSED HAVG<br>(TYP.)<br>EXPOSED HAVG<br>(TYP.)<br>(TYP.)<br>EXPOSED HAVG<br>(TYP.)<br>(TYP.)<br>(TYP.)<br>(TYP.)<br>(TYP.)<br>(TYP.)<br>(TYP.)<br>(TYP.)<br>(TYP.)<br>(TYP.)<br>(TYP.)<br>(TYP.)<br>(TYP.)<br>(TYP.)<br>(TYP.)<br>(TYP.)<br>(TYP.)<br>(TYP.)<br>(TYP.)<br>(TYP.)<br>(TYP.)<br>(TYP.)<br>(TYP.)<br>(TYP.)<br>(TYP.)<br>(TYP.)<br>(TYP.)<br>(TYP.)<br>(TYP.)<br>(TYP.)<br>(TYP.)<br>(TYP.)<br>(TYP.)<br>(TYP.)<br>(TYP.)<br>(TYP.)<br>(TYP.)<br>(TYP.)<br>(TYP.)<br>(TYP.)<br>(TYP.)<br>(TYP.)<br>(TYP.)<br>(TYP.)<br>(TYP.)<br>(TYP.)<br>(TYP.)<br>(TYP.)<br>(TYP.)<br>(TYP.)<br>(TYP.)<br>(TYP.)<br>(TYP.)<br>(TYP.)<br>(TYP.)<br>(TYP.)<br>(TYP.)<br>(TYP.)<br>(TYP.)<br>(TYP.)<br>(TYP.)<br>(TYP.)<br>(TYP.)<br>(TYP.)<br>(TYP.)<br>(TYP.)<br>(TYP.)<br>(TYP.)<br>(TYP.)<br>(TYP.)<br>(TYP.)<br>(TYP.)<br>(TYP.)<br>(TYP.)<br>(TYP.)<br>(TYP.)<br>(TYP.)<br>(TYP.)<br>(TYP.)<br>(TYP.)<br>(TYP.)<br>(TYP.)<br>(TYP.)<br>(TYP.)<br>(TYP.)<br>(TYP.)<br>(TYP.)<br>(TYP.)<br>(TYP.)<br>(TYP.)<br>(TYP.)<br>(TYP.)<br>(TYP.)<br>(TYP.)<br>(TYP.)<br>(TYP.)<br>(TYP.)<br>(TYP.)<br>(TYP.)<br>(TYP.)<br>(TYP.)<br>(TYP.)<br>(TYP.)<br>(TYP.)<br>(TYP.)<br>(TYP.)<br>(TYP.)<br>(TYP.)<br>(TYP.)<br>(TYP.)<br>(TYP.)<br>(TYP.)<br>(TYP.)<br>(TYP.)<br>(TYP.)<br>(TYP.)<br>(TYP.)<br>(TYP.)<br>(TYP.)<br>(TYP.)<br>(TYP.)<br>(TYP.)<br>(TYP.)<br>(TYP.)<br>(TYP.)<br>(TYP.)<br>(TYP.)<br>(TYP.)<br>(TYP.)<br>(TYP.)<br>(TYP.)<br>(TYP.)<br>(TYP.)<br>(TYP.)<br>(TYP.)<br>(TYP.)<br>(TYP.)<br>(TYP.)<br>(TYP.)<br>(TYP.)<br>(TYP.)<br>(TYP.)<br>(TYP.)<br>(TYP.)<br>(TYP.)<br>(TYP.)<br>(TYP.)<br>(TYP.)<br>(TYP.)<br>(TYP.)<br>(TYP.)<br>(TYP.)<br>(TYP.)<br>(TYP.)<br>(TYP.)<br>(TYP.)<br>(TYP.)<br>(TYP.)<br>(TYP.)<br>(TYP.)<br>(TYP.)<br>(TYP.)<br>(TYP.)<br>(TYP.)<br>(TYP.)<br>(TYP.)<br>(TYP.)<br>(TYP.)<br>(TYP.)<br>(TYP.)<br>(TYP.)<br>(TYP.)<br>(TYP.)<br>(TYP.)<br>(TYP.)<br>(TYP.)<br>(TYP.)<br>(TYP.)<br>(TYP.)<br>(TYP.)<br>(TYP.)<br>(TYP.)<br>(TYP.)<br>(TYP.)<br>(TYP.)<br>(TYP.)<br>(TYP.)<br>(TYP.)<br>(TYP.)<br>(TYP.)<br>(TYP.)<br>(TYP.)<br>(TYP.)<br>(TYP.)<br>(TYP.)<br>(TYP.)<br>(TYP.)<br>(TYP.)<br>(TYP.)<br>(TYP.)<br>(TYP.)<br>(TYP.)<br>(TYP.)<br>(TYP.)<br>(TYP.)<br>(TYP.)<br>(TYP.)<br>(TYP.)<br>(T | TO METAL FURRING<br>CHANNELS OVER<br>COMPOSITE DECK |                                                                                           |                                                                                        |                                                                 |
| LOFT UNIT                                                                                                                                                                                                                                                                                                                                                                                                                                                                                                                                                                                                                                                                                                                                                                                                                                                                                                                                                                                                                                                                                                                                                                                                                                                                                                                                                                                                                                                                                                                                                                                                                                                                                                                                                                                                                                                                                                                                                                                                                                                                                                                                                                                                                                                                                                                                                                                                                                                                                                                                                                                                                          |                                                     | DECK PAINTED                                                                              |                                                                                        |                                                                 |
| N<br>CORRIDOR<br>LOFT UNIT<br>UPPER LEVEL<br>LOFT UNIT<br>CORRIDOR<br>LOFT UNIT<br>CORRIDOR<br>LOFT UNIT<br>CORRIDOR<br>CORRIDOR<br>CORRIDOR<br>CORRIDOR<br>CORRIDOR<br>CORRIDOR<br>CORRIDOR<br>CORRIDOR<br>CORRIDOR<br>CORRIDOR<br>CORRIDOR<br>CORRIDOR<br>CORRIDOR<br>CORRIDOR<br>CORRIDOR<br>CORRIDOR<br>CORRIDOR<br>CORRIDOR<br>CORRIDOR<br>CORRIDOR<br>CORRIDOR<br>CORRIDOR<br>CORRIDOR<br>CORRIDOR<br>CORRIDOR<br>CORRIDOR<br>CORRIDOR<br>CORRIDOR<br>CORRIDOR<br>CORRIDOR<br>CORRIDOR<br>CORRIDOR<br>CORRIDOR<br>CORRIDOR<br>CORRIDOR<br>CORRIDOR<br>CORRIDOR<br>CORRIDOR<br>CORRIDOR<br>CORRIDOR<br>CORRIDOR<br>CORRIDOR<br>CORRIDOR<br>CORRIDOR<br>CORRIDOR<br>CORRIDOR<br>CORRIDOR<br>CORRIDOR<br>CORRIDOR<br>CORRIDOR<br>CORRIDOR<br>CORRIDOR<br>CORRIDOR<br>CORRIDOR<br>CORRIDOR<br>CORRIDOR<br>CORRIDOR<br>CORRIDOR<br>CORRIDOR<br>CORRIDOR<br>CORRIDOR<br>CORRIDOR<br>CORRIDOR<br>CORRIDOR<br>CORRIDOR<br>CORRIDOR<br>CORRIDOR<br>CORRIDOR<br>CORRIDOR<br>CORRIDOR<br>CORRIDOR<br>CORRIDOR<br>CORRIDOR<br>CORRIDOR<br>CORRIDOR<br>CORRIDOR<br>CORRIDOR<br>CORRIDOR<br>CORRIDOR<br>CORRIDOR<br>CORRIDOR<br>CORRIDOR<br>CORRIDOR<br>CORRIDOR<br>CORRIDOR<br>CORRIDOR<br>CORRIDOR<br>CORRIDOR<br>CORRIDOR<br>CORRIDOR<br>CORRIDOR<br>CORRIDOR<br>CORRIDOR<br>CORRIDOR<br>CORRIDOR<br>CORRIDOR<br>CORRIDOR<br>CORRIDOR<br>CORRIDOR<br>CORRIDOR<br>CORRIDOR<br>CORRIDOR<br>CORRIDOR<br>CORRIDOR<br>CORRIDOR<br>CORRIDOR<br>CORRIDOR<br>CORRIDOR<br>CORRIDOR<br>CORRIDOR<br>CORRIDOR<br>CORRIDOR<br>CORRIDOR<br>CORRIDOR<br>CORRIDOR<br>CORRIDOR<br>CORRIDOR<br>CORRIDOR<br>CORRIDOR<br>CORRIDOR<br>CORRIDOR<br>CORRIDOR<br>CORRIDOR<br>CORRIDOR<br>CORRIDOR<br>CORRIDOR<br>CORRIDOR<br>CORRIDOR<br>CORRIDOR<br>CORRIDOR<br>CORRIDOR<br>CORRIDOR<br>CORRIDOR<br>CORRIDOR<br>CORRIDOR<br>CORRIDOR<br>CORRIDOR<br>CORRIDOR<br>CORRIDOR<br>CORRIDOR<br>CORRIDOR<br>CORRIDOR<br>CORRIDOR<br>CORRIDOR<br>CORRIDOR<br>CORRIDOR<br>CORRIDOR<br>CORRIDOR<br>CORRIDOR<br>CORRIDOR<br>CORRIDOR<br>CORRIDOR<br>CORRIDOR<br>CORRIDOR<br>CORRIDOR<br>CORRIDOR<br>CORRIDOR<br>CORRIDOR<br>CORRIDOR<br>CORRIDOR<br>CORRIDOR<br>CORRIDOR<br>CORRIDOR<br>CORRIDOR<br>CORRIDOR<br>CORRIDOR<br>CORRIDOR<br>CORRIDOR<br>CORRIDOR<br>CORRIDOR<br>CORRIDOR<br>CORRIDOR<br>CORRIDOR<br>CORRIDOR<br>CORRIDOR<br>CORRIDOR<br>CORRIDOR<br>CORRIDOR<br>CORRIDOR<br>CORRIDOR<br>CORRIDOR<br>CORRIDOR<br>CORRIDOR<br>CORRIDOR<br>CORRIDOR<br>CORRIDOR<br>CORRIDOR<br>CORRIDOR<br>CORRIDOR<br>CORRIDOR<br>CORRIDOR<br>CORRIDOR<br>CORRIDOR<br>CORRIDOR<br>CORRIDOR<br>CORRID                                                                             |                                                     |                                                                                           |                                                                                        |                                                                 |
| EXISTING BRICK<br>WALL TO REMAIN<br>CORRIDOR                                                                                                                                                                                                                                                                                                                                                                                                                                                                                                                                                                                                                                                                                                                                                                                                                                                                                                                                                                                                                                                                                                                                                                                                                                                                                                                                                                                                                                                                                                                                                                                                                                                                                                                                                                                                                                                                                                                                                                                                                                                                                                                                                                                                                                                                                                                                                                                                                                                                                                                                                                                       | N<br>N<br>N<br>N<br>N<br>N<br>N<br>N<br>N<br>N      |                                                                                           |                                                                                        | EXISTING<br>SPIRAL<br>STAIRS<br>TYP.<br>(K1)                    |
|                                                                                                                                                                                                                                                                                                                                                                                                                                                                                                                                                                                                                                                                                                                                                                                                                                                                                                                                                                                                                                                                                                                                                                                                                                                                                                                                                                                                                                                                                                                                                                                                                                                                                                                                                                                                                                                                                                                                                                                                                                                                                                                                                                                                                                                                                                                                                                                                                                                                                                                                                                                                                                    |                                                     | EXISTING BRICK<br>WALL TO REMAIN                                                          | EXISTING<br>GRAIN ELEVATOR<br>REPURPOSED<br>COLUMN                                     | REPURPOSED<br>COLUMN<br>TYP.<br>RELOCATED<br>EXISTING           |