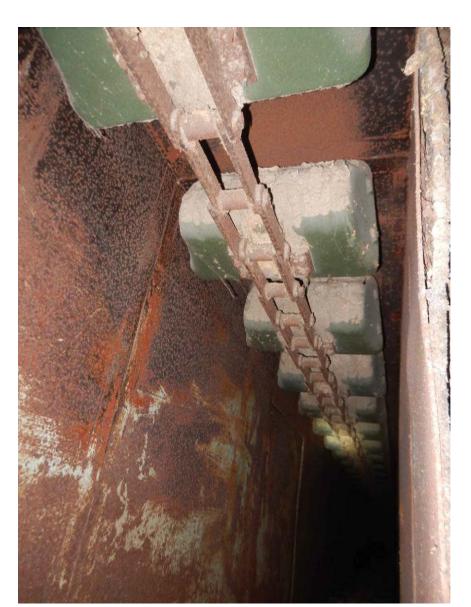

**K**4 INTERIOR DETAIL OF THE GRAIN ELEVATOR SHOWING THE CONTAINERS AND CONVEYOR SYSTEM TO BE DISPLAYED THRU THE EXISTING HATCH DOORS.