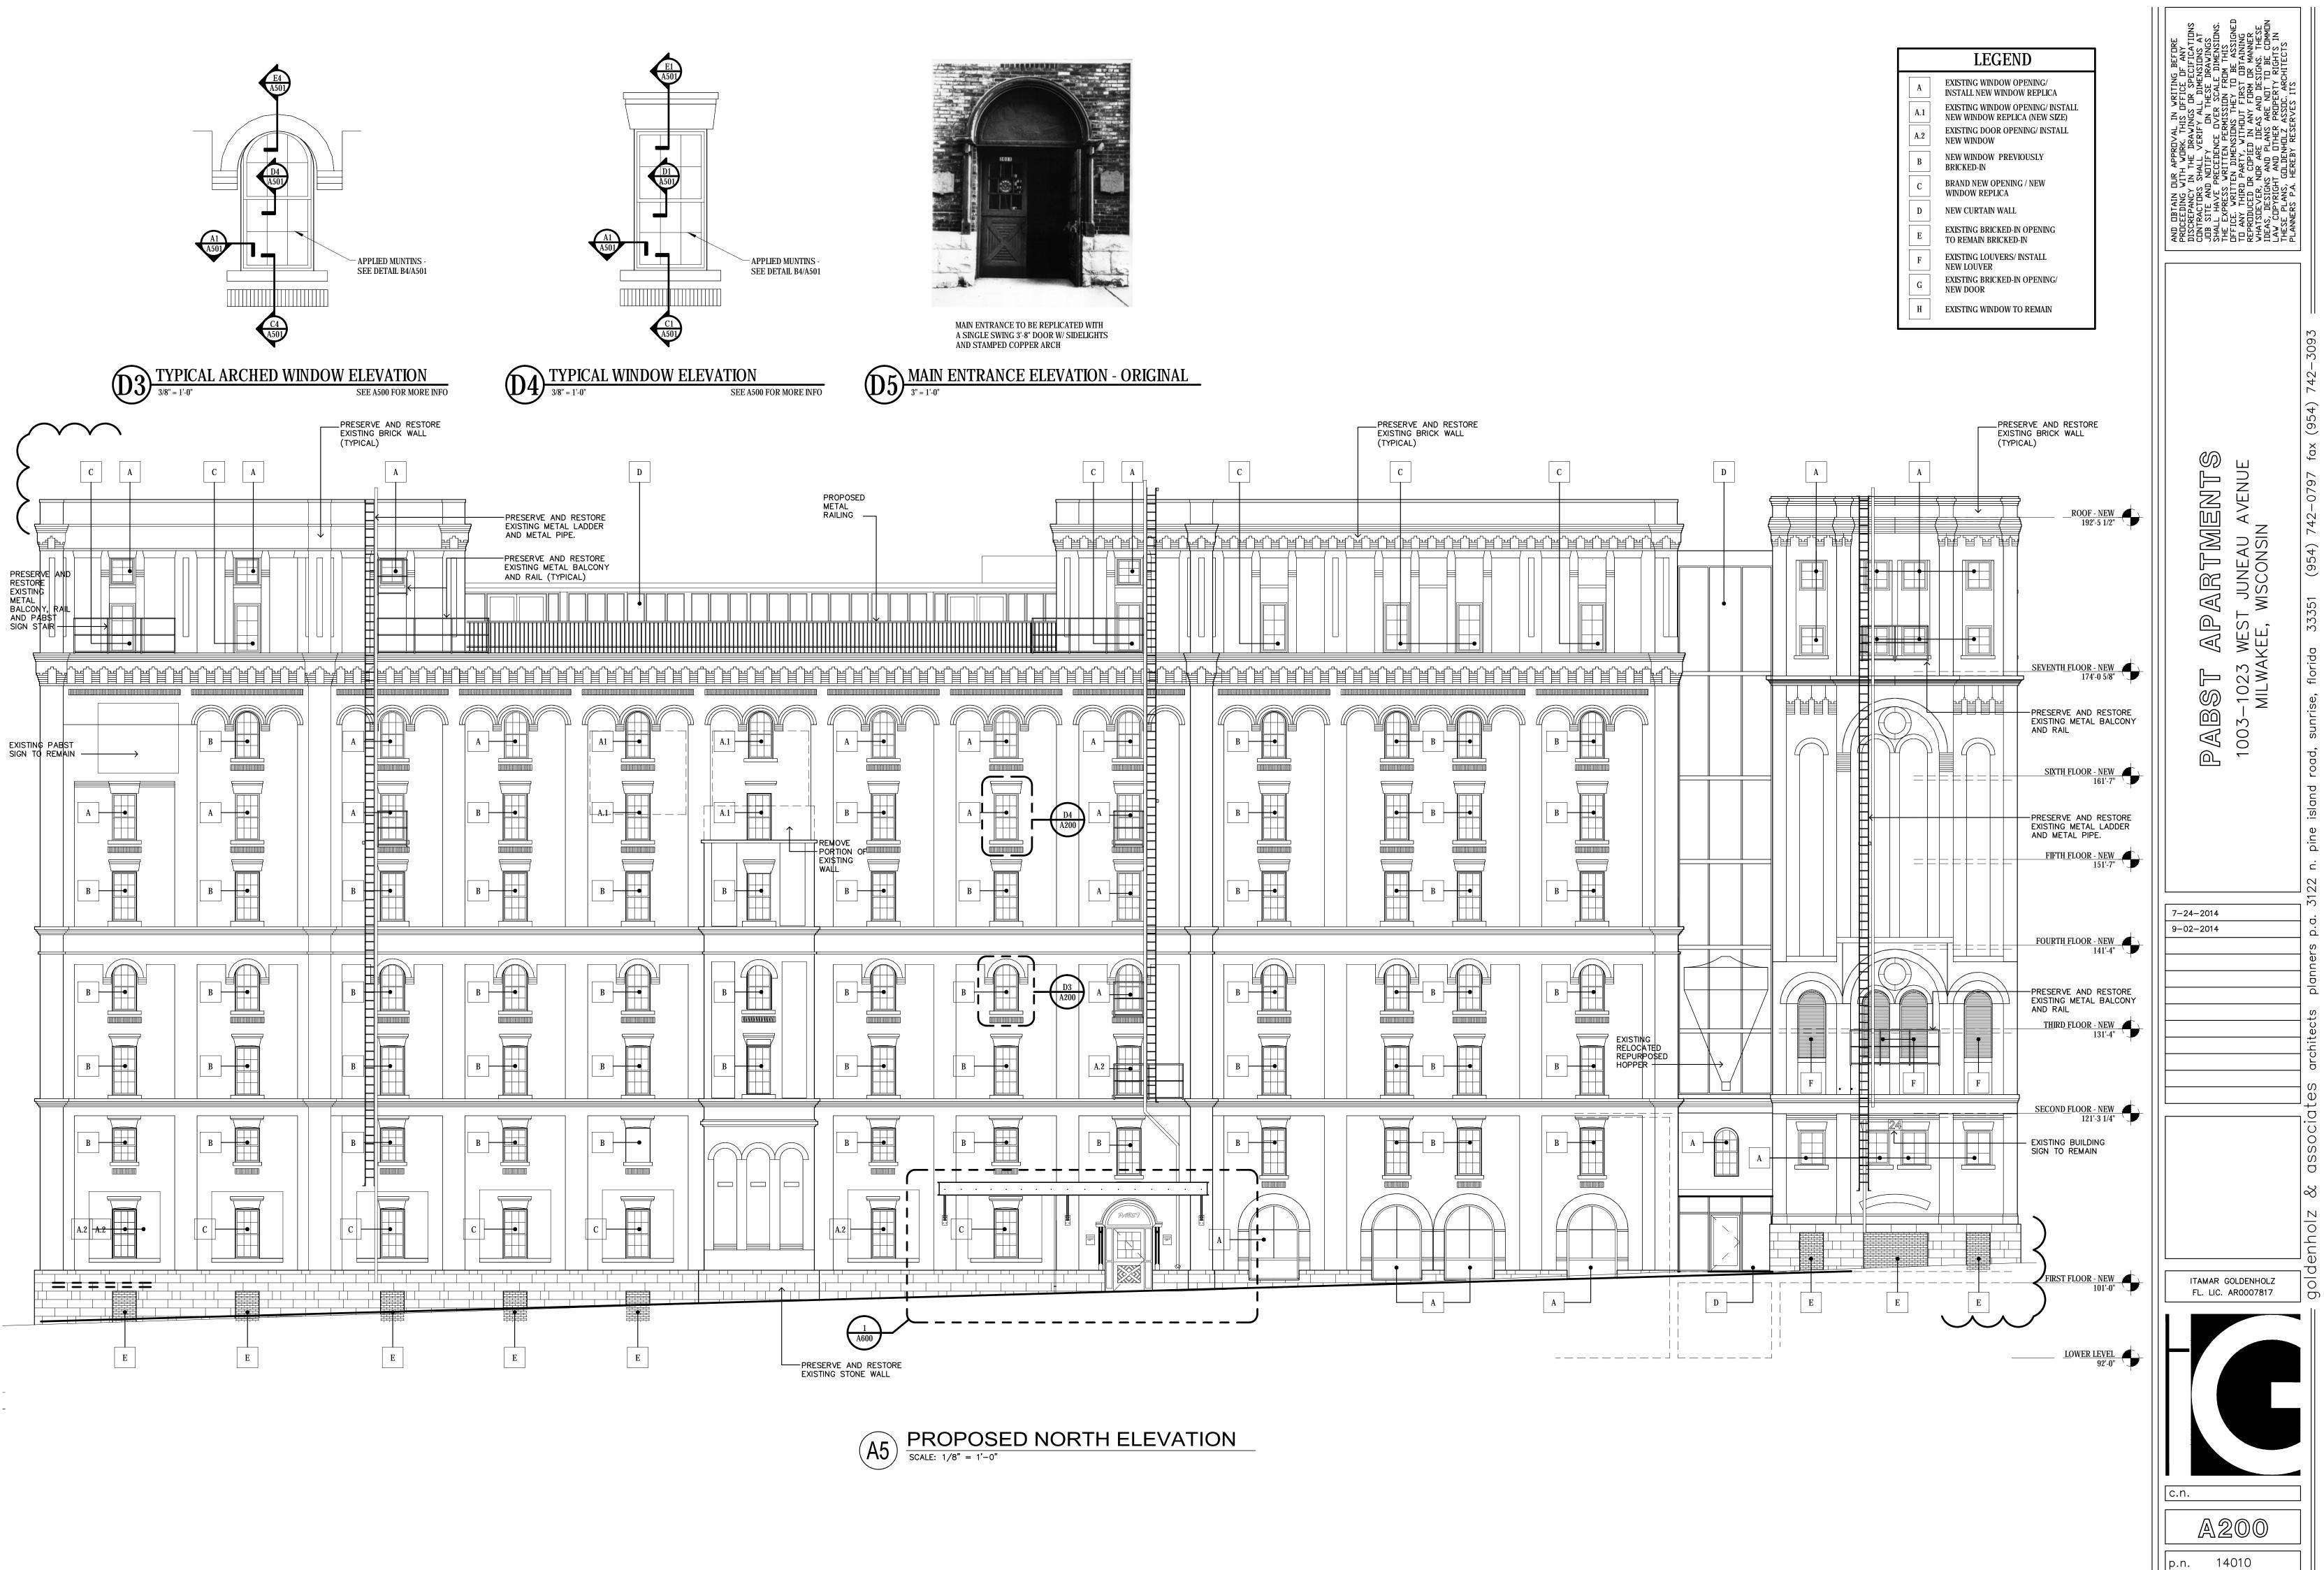

| LEGEND |                                                                            |  |  |
|--------|----------------------------------------------------------------------------|--|--|
| Α      | EXISTING WINDOW OPENING/<br>INSTALL NEW WINDOW REPLICA                     |  |  |
| A.1    | EXISTING BRICKED-IN OR PARTIALLY<br>BRICKED-IN OPENING/ INSTALL NEW WINDOW |  |  |
| A.2    | EXISTING DOOR OPENING/ INSTALL<br>NEW WINDOW                               |  |  |
| В      | NEW WINDOW PREVIOUSLY<br>BRICKED-IN                                        |  |  |
| С      | BRAND NEW OPENING / NEW<br>WINDOW REPLICA                                  |  |  |
| D      | NEW CURTAIN WALL                                                           |  |  |
| Е      | EXISTING BRICKED-IN OPENING<br>TO REMAIN BRICKED-IN                        |  |  |
| F      | EXISTING LOUVERS/ INSTALL<br>NEW LOUVER                                    |  |  |
| G      | EXISTING BRICKED-IN OPENING/<br>NEW DOOR                                   |  |  |
| Н      | EXISTING WINDOW TO REMAIN                                                  |  |  |