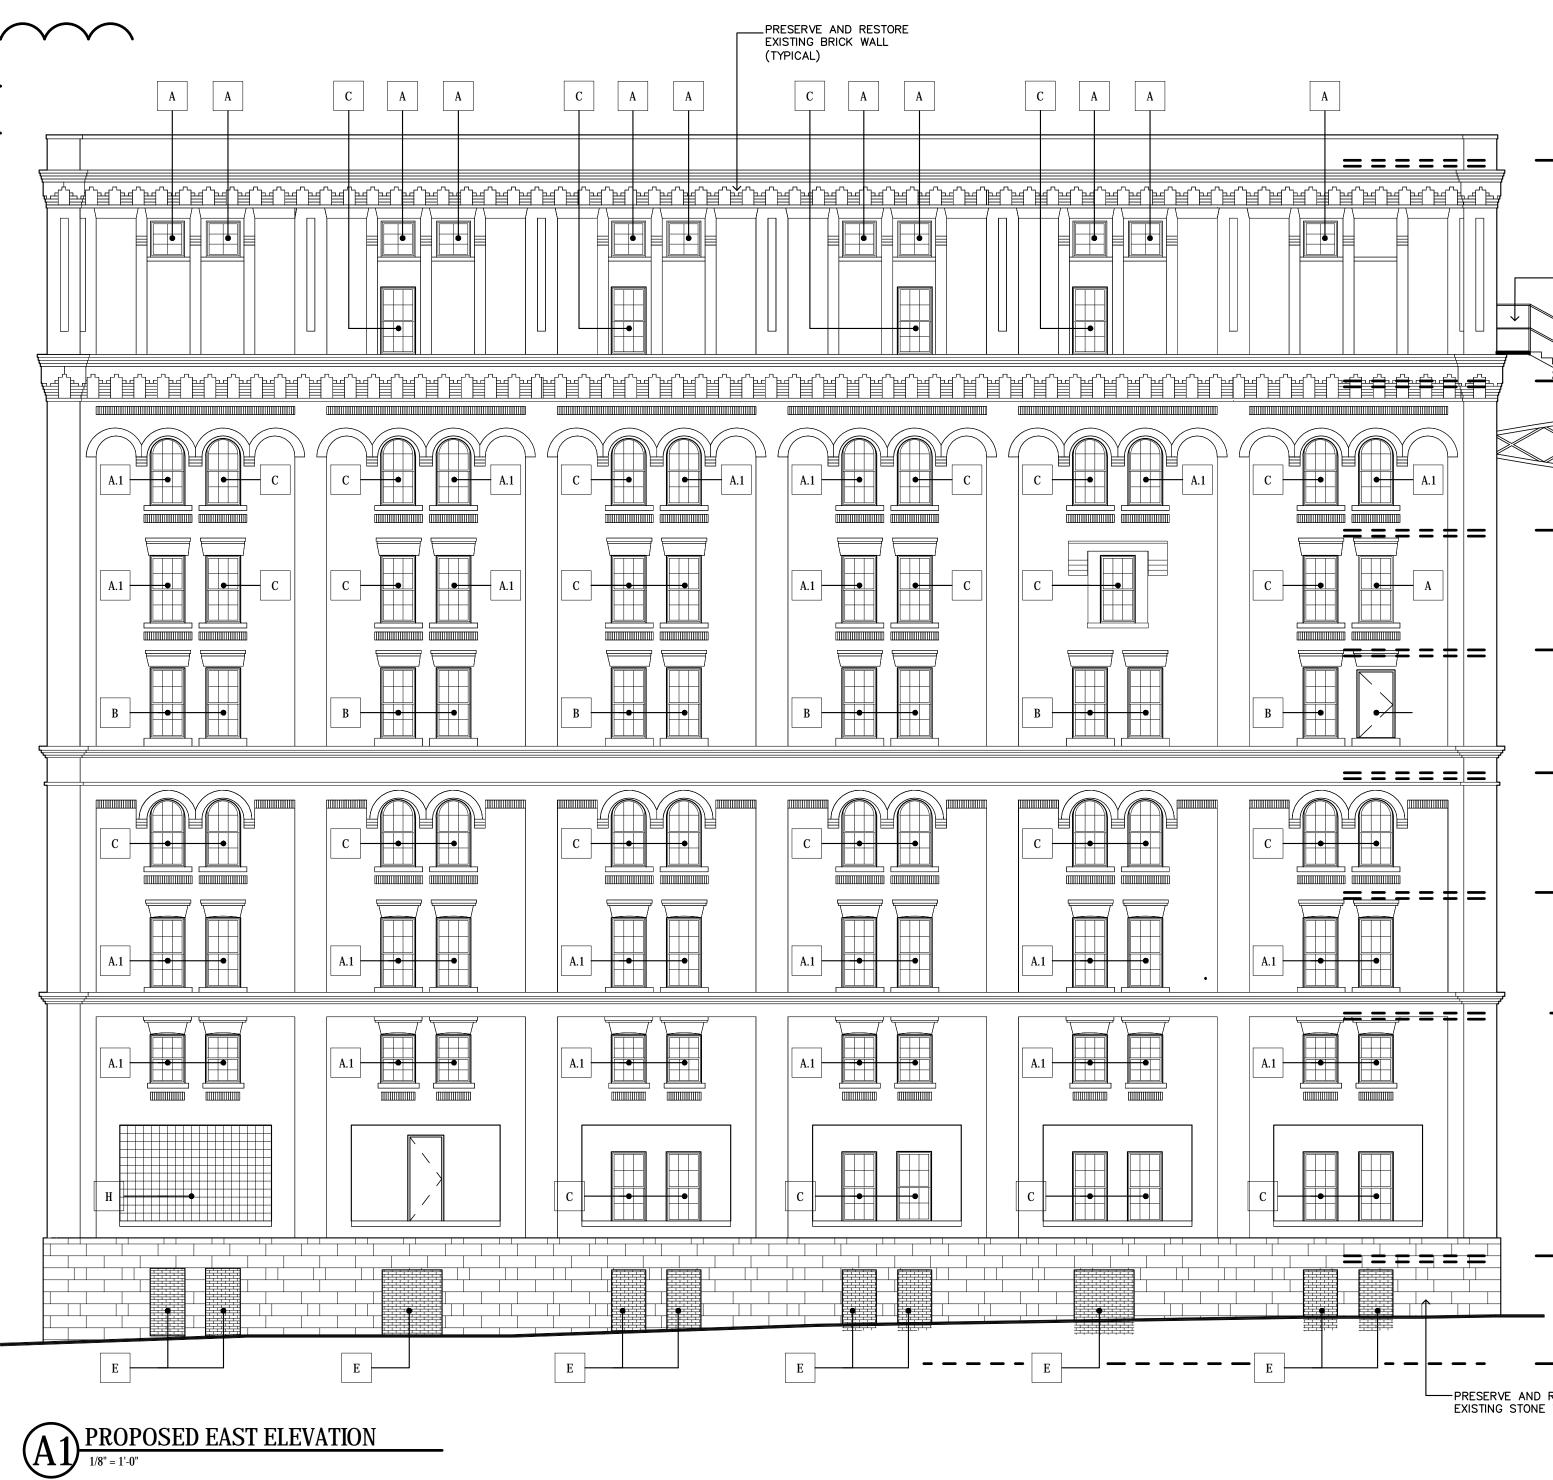

| LEGEND |                                                                            |  |  |
|--------|----------------------------------------------------------------------------|--|--|
| Α      | EXISTING WINDOW OPENING/<br>INSTALL NEW WINDOW REPLICA                     |  |  |
| A.1    | EXISTING BRICKED-IN OR PARTIALLY<br>BRICKED-IN OPENING/ INSTALL NEW WINDOW |  |  |
| A.2    | EXISTING DOOR OPENING/ INSTALL<br>NEW WINDOW                               |  |  |
| В      | NEW WINDOW PREVIOUSLY<br>BRICKED-IN                                        |  |  |
| С      | BRAND NEW OPENING / NEW<br>WINDOW REPLICA                                  |  |  |
| D      | NEW CURTAIN WALL                                                           |  |  |
| Е      | EXISTING BRICKED-IN OPENING<br>TO REMAIN BRICKED-IN                        |  |  |
| F      | EXISTING LOUVERS/ INSTALL<br>NEW LOUVER                                    |  |  |
| G      | EXISTING BRICKED-IN OPENING/<br>NEW DOOR                                   |  |  |
| Н      | EXISTING WINDOW TO REMAIN                                                  |  |  |