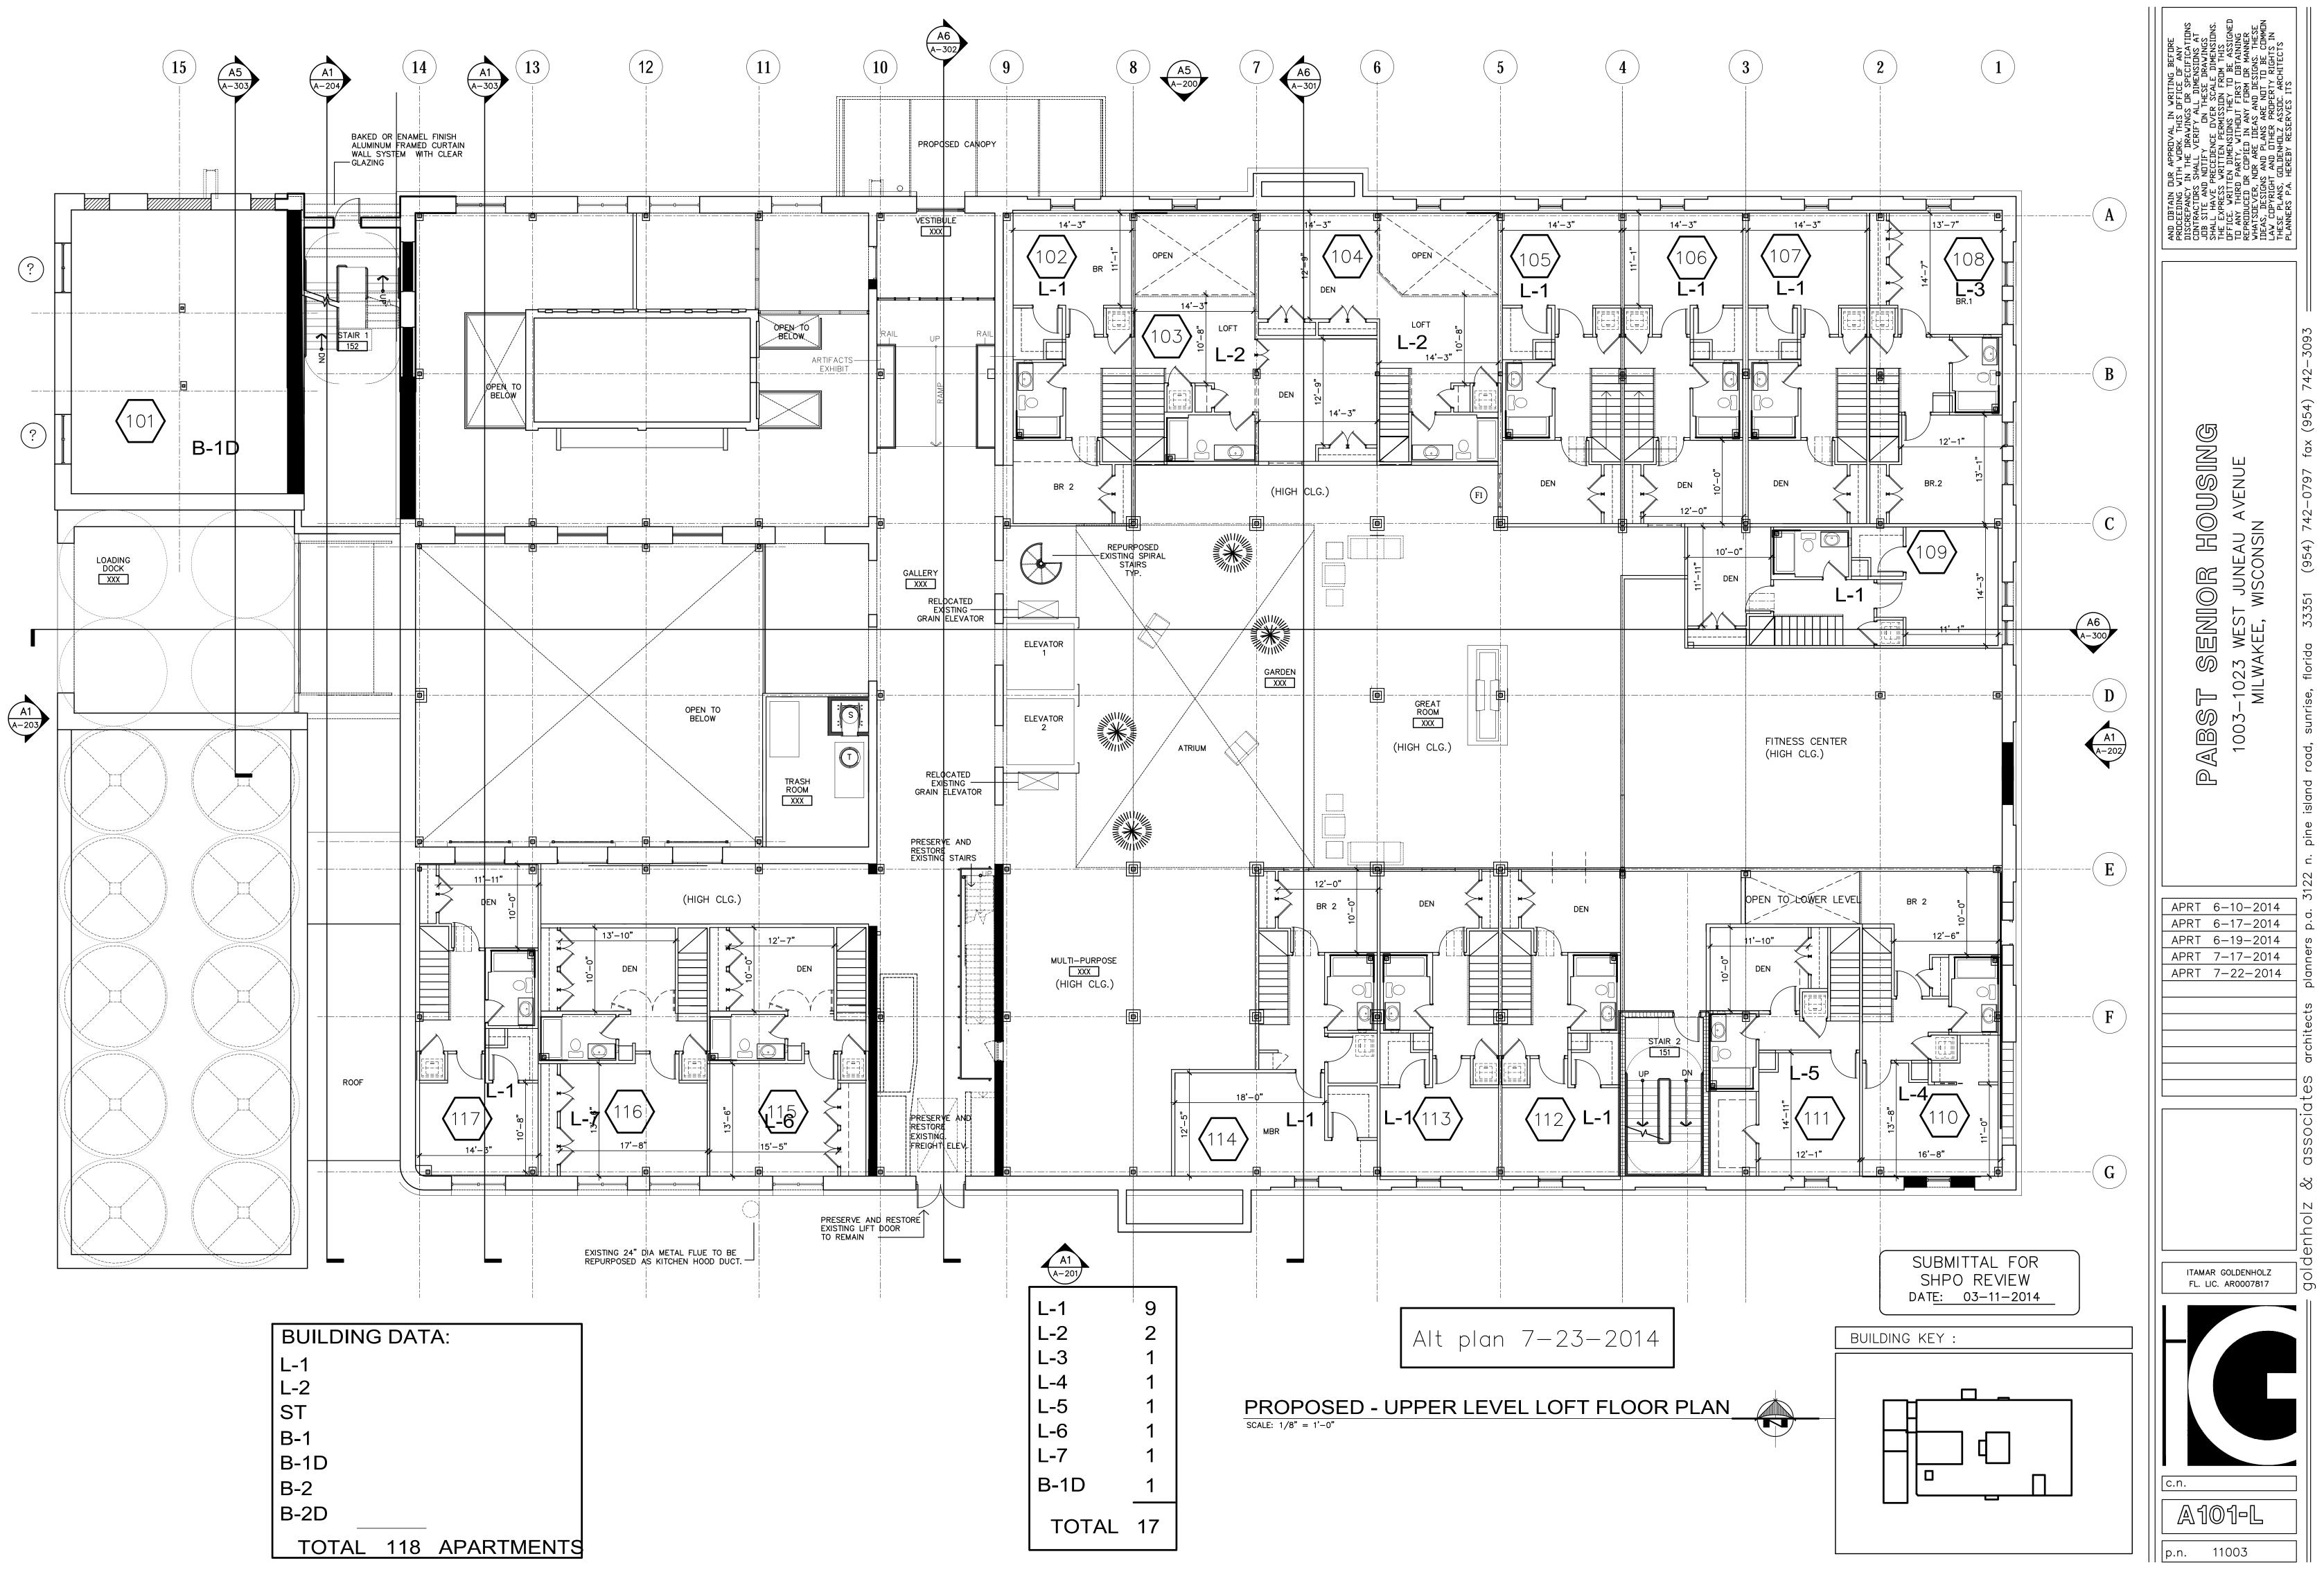

76 5179 5199186 5198198

WEST HIGHLAND AVENUE

\_\_\_\_\_PUBLIC\_STREET\_\_\_\_\_

| BUILDING | G DAT | A:         |
|----------|-------|------------|
| L-1      |       |            |
| L-2      |       |            |
| ST       |       |            |
| B-1      |       |            |
| B-1D     |       |            |
| B-2      |       |            |
| B-2D     |       |            |
| TOTAL    | 118   | APARTMENTS |