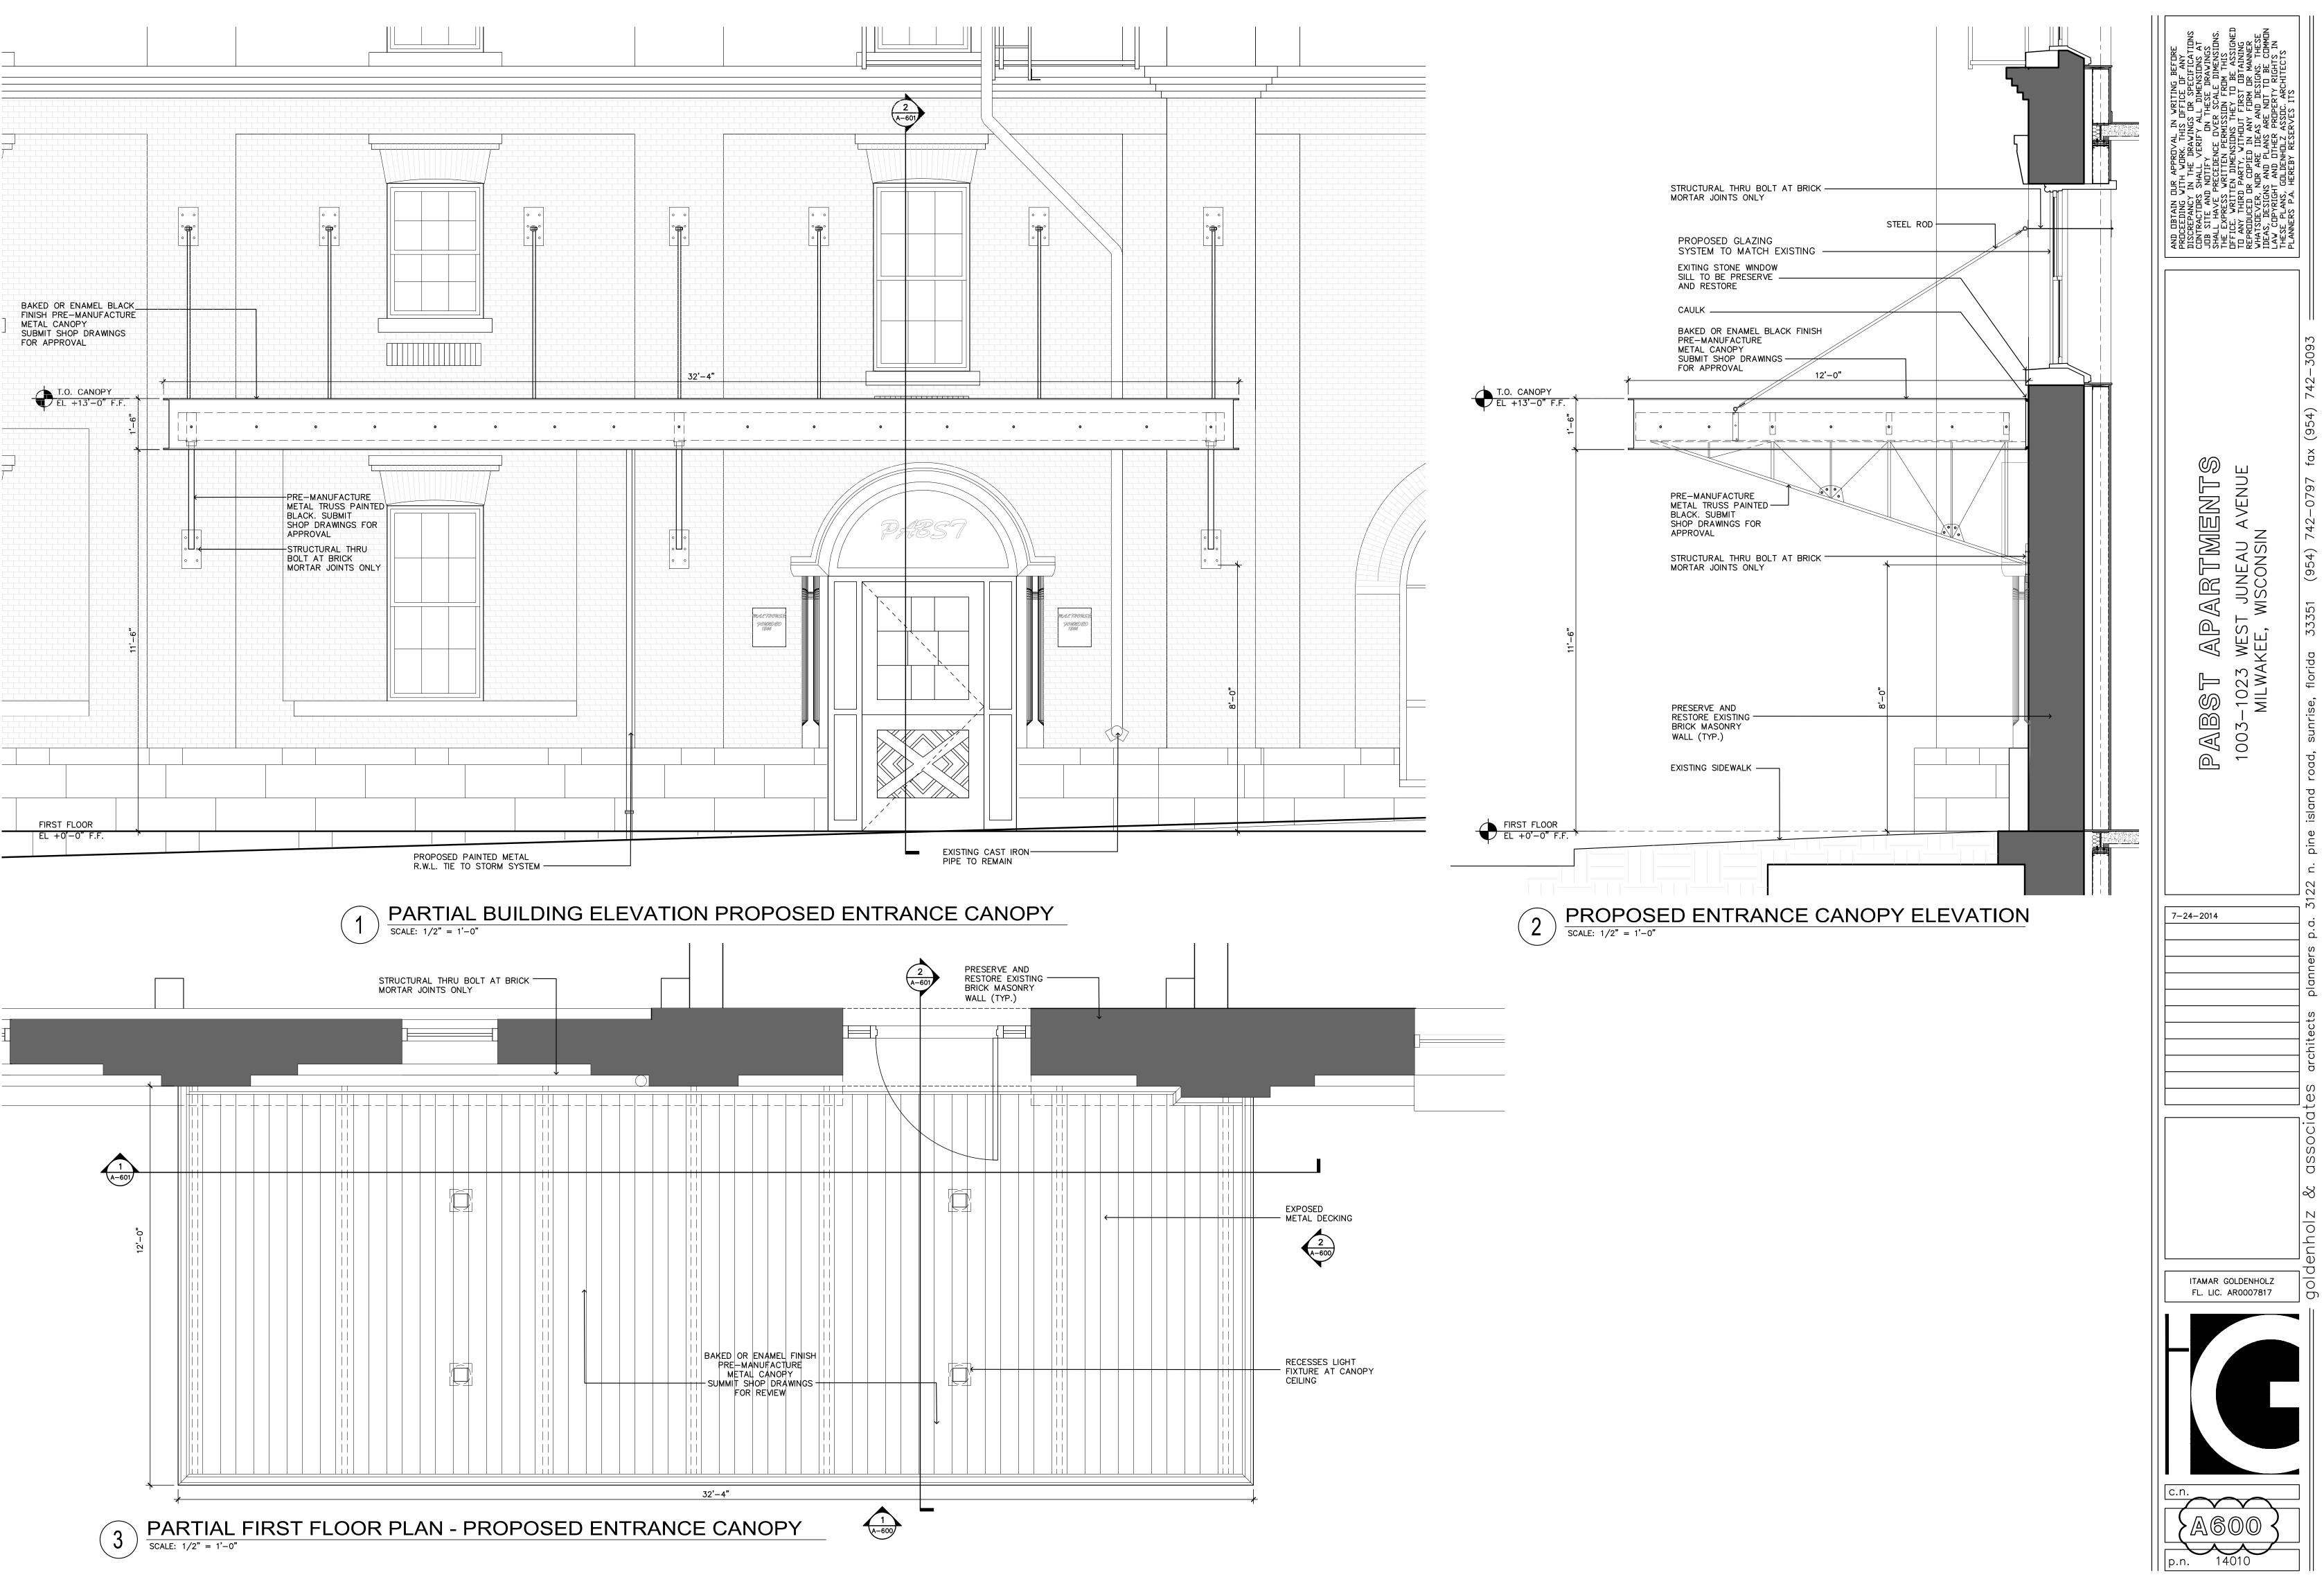

|                                                     | EXISTING BRICK<br>WALL TO REMAIN                                                          | EXISTING<br>GRAIN ELEVATOR<br>REPURPOSED<br>COLUMN                                     | REPURPOSED<br>COLUMN<br>TYP.<br>RELOCATED<br>EXISTING           |







p.n. 14010