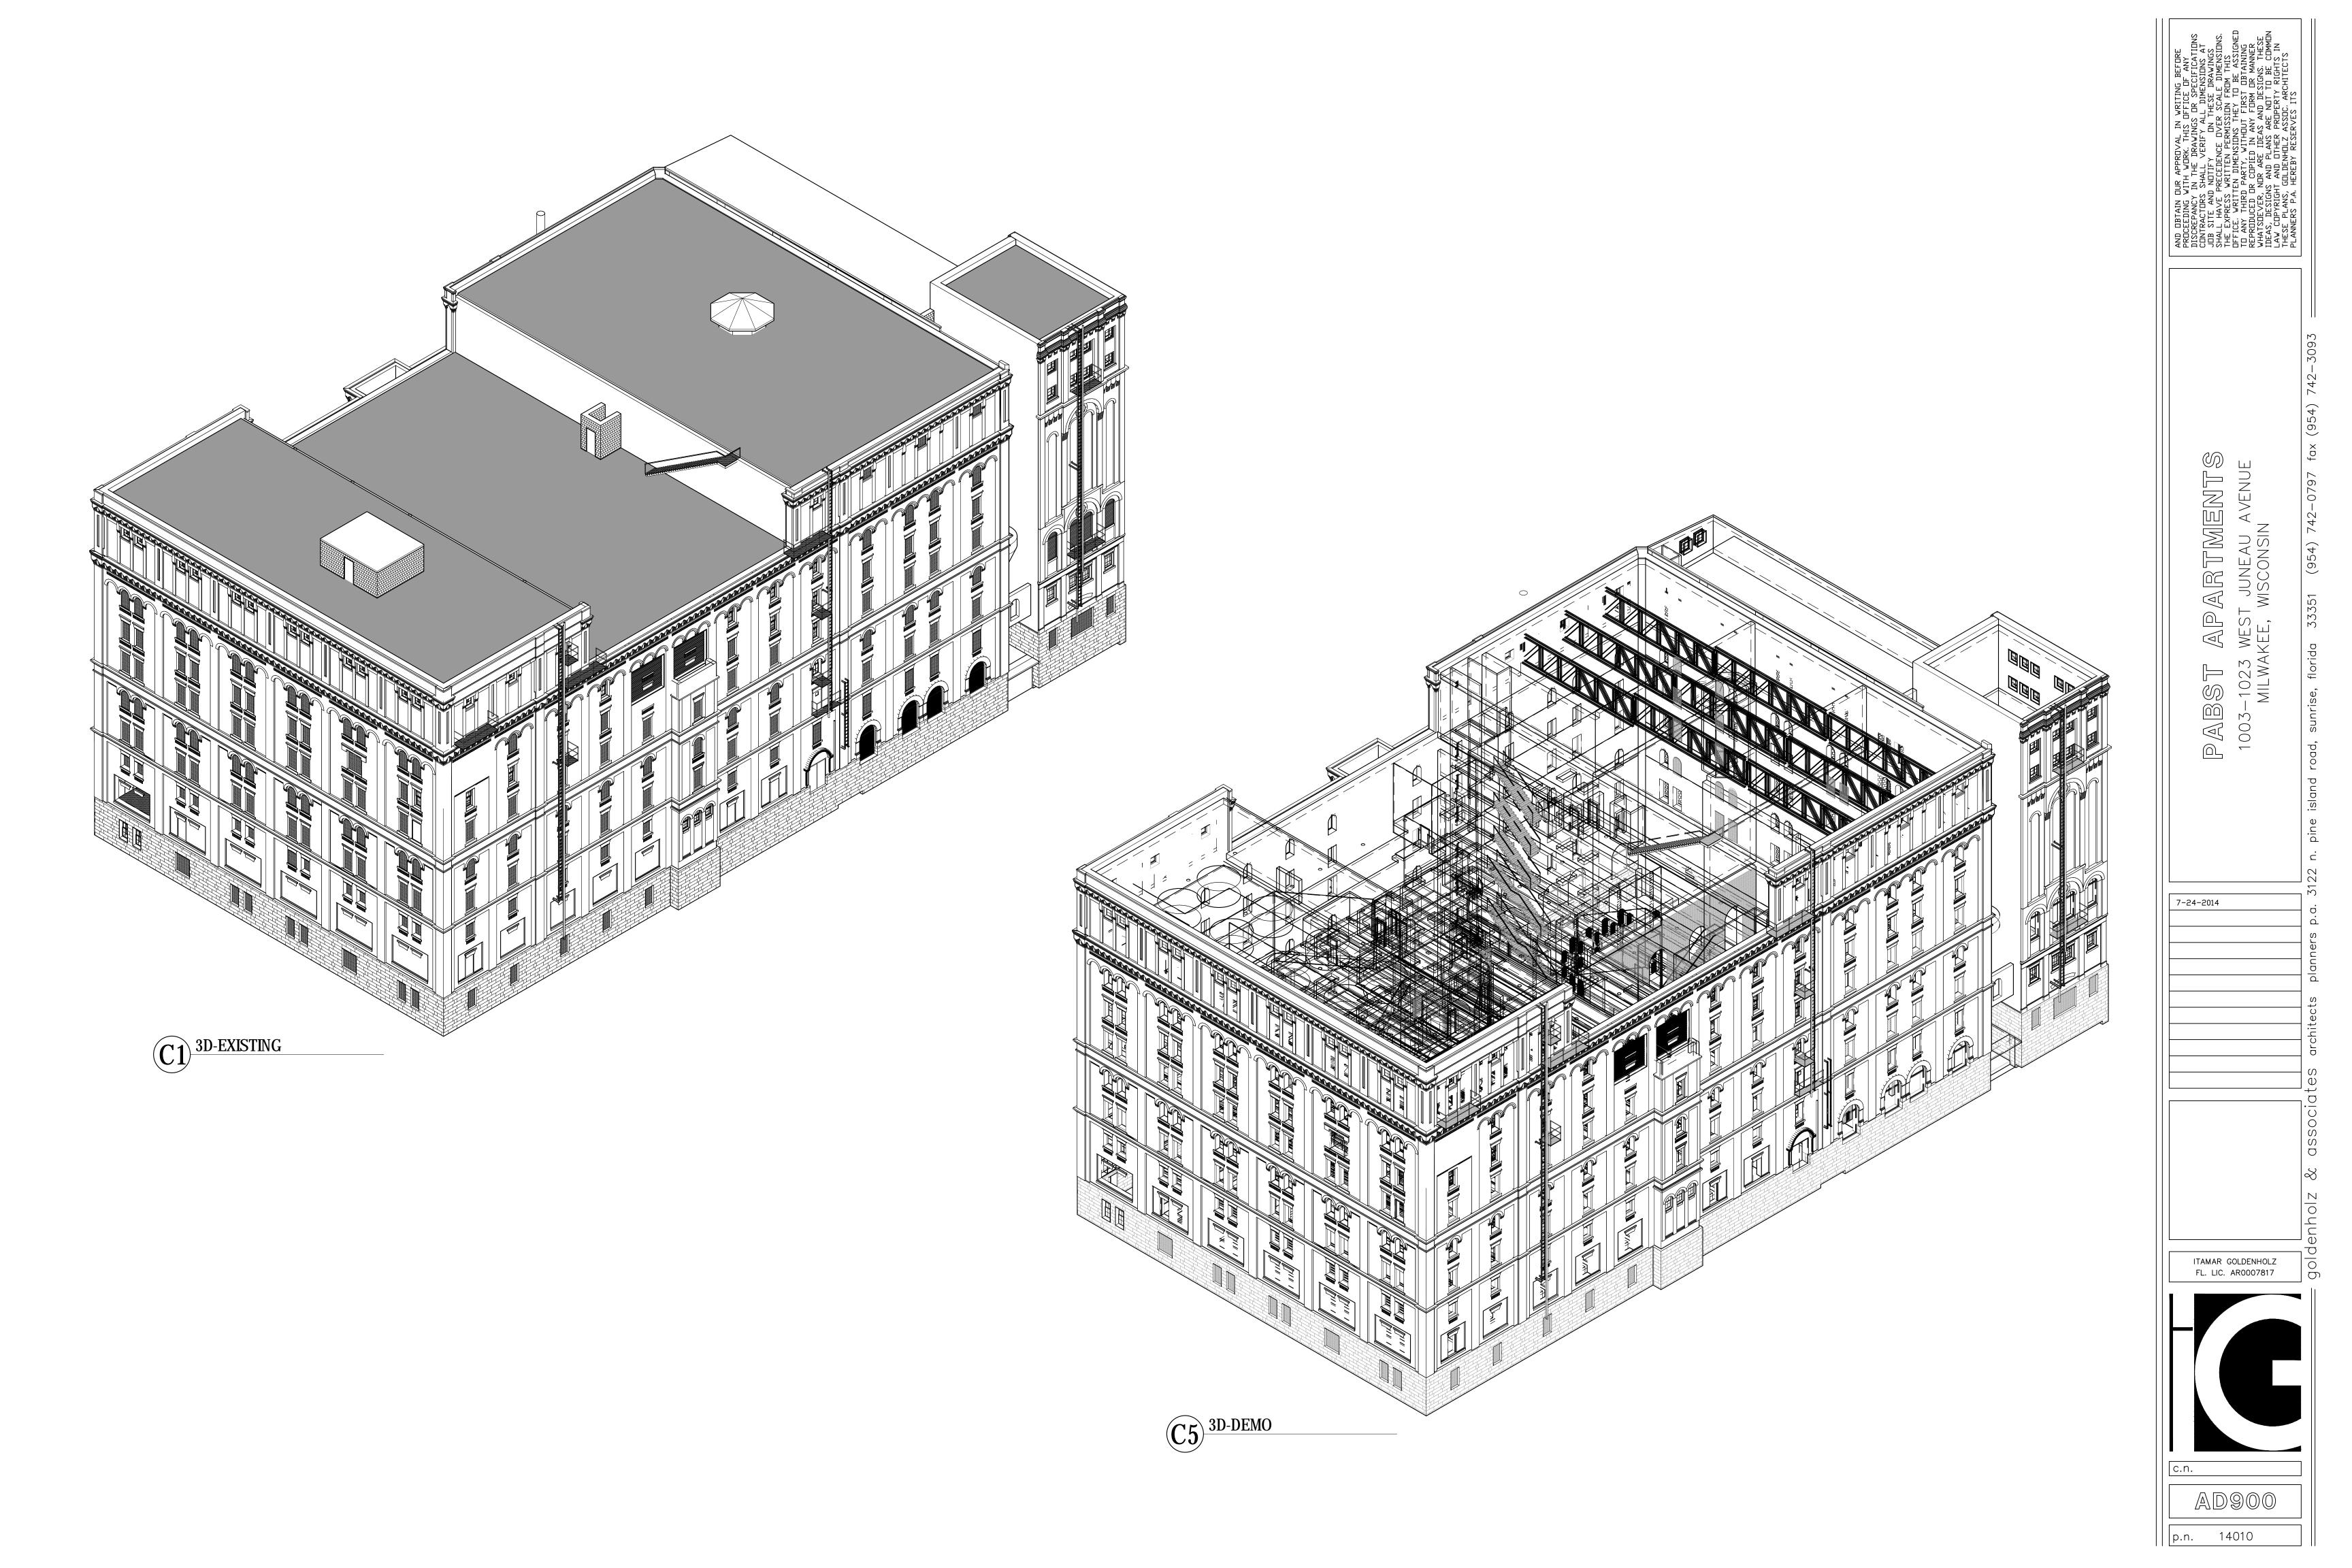

|                                                     | EXISTING BRICK<br>WALL TO REMAIN                                                          | EXISTING<br>GRAIN ELEVATOR<br>REPURPOSED<br>COLUMN                                     | REPURPOSED<br>COLUMN<br>TYP.<br>RELOCATED<br>EXISTING           |







p.n. 14010