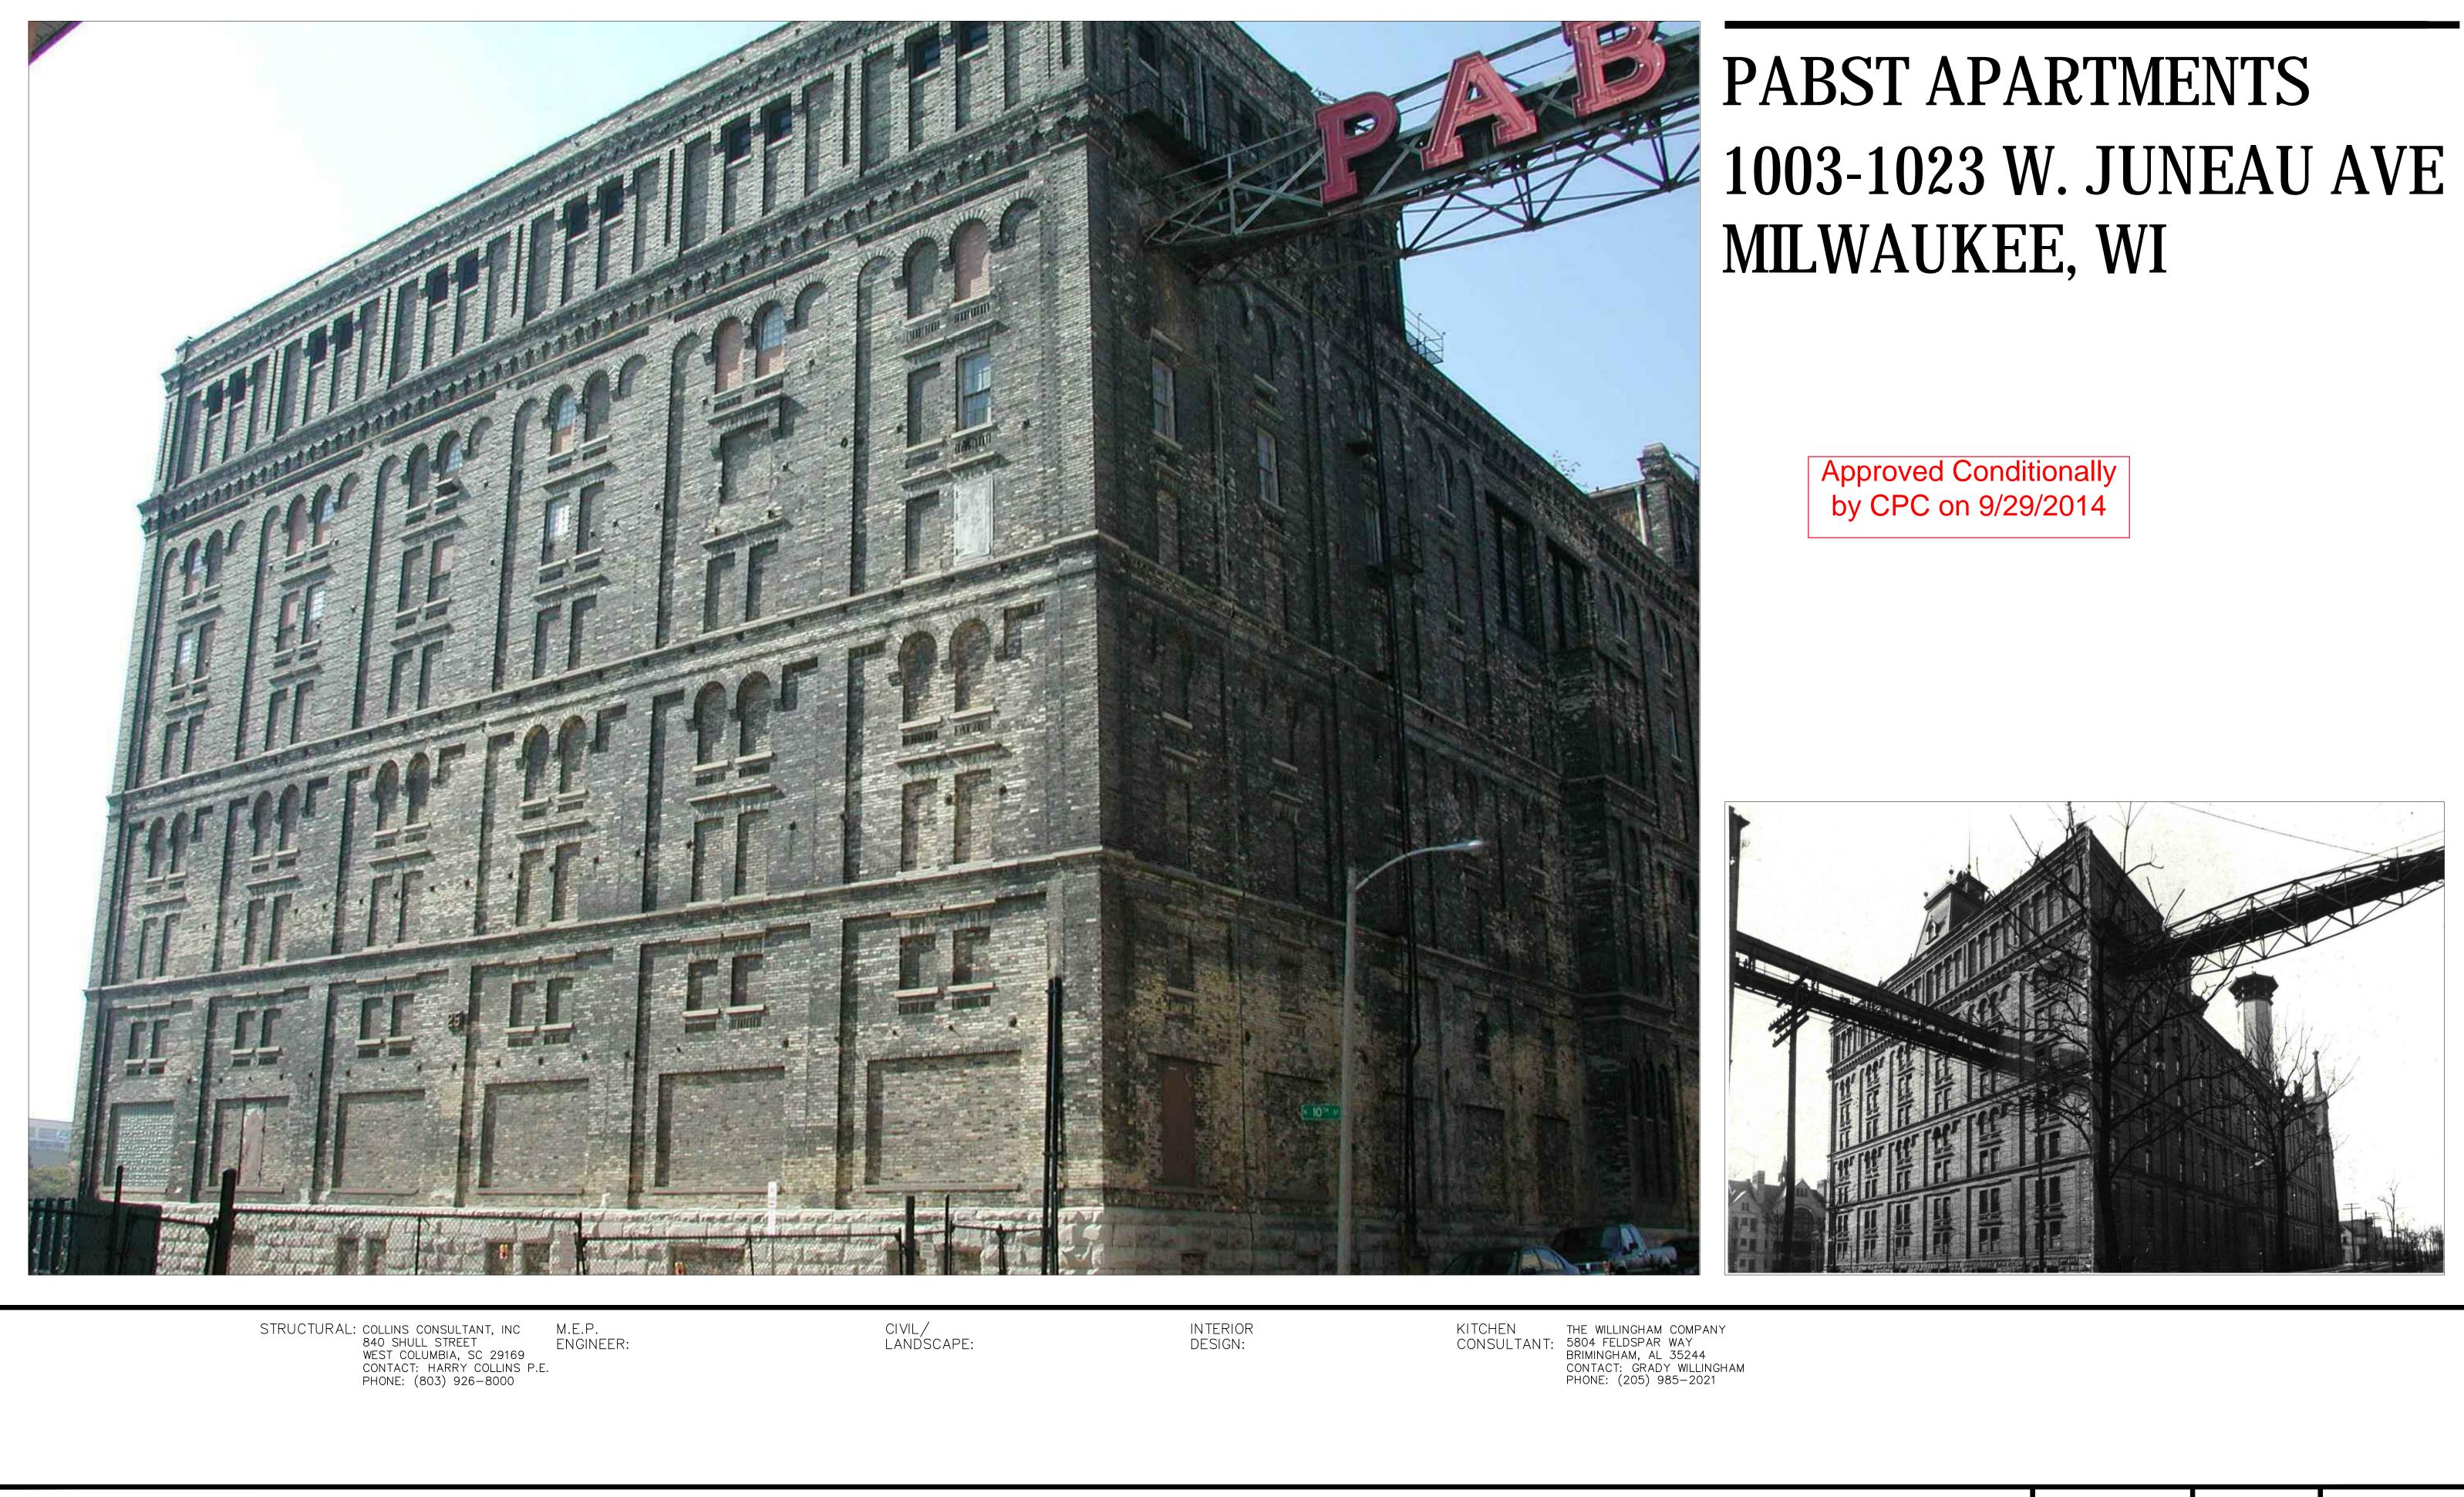

3122 NORTH PINE ISLAND ROAD, SUNRISE, FLORIDA 33351 TEL. (954) 742-0797 FAX (954) 742-3093

# GOLDENHOLZ & ASSOCIATES ARCHITECTS & PLANNERS P.A.

7-23-2014

PROJECT No. 14010

HEET NO.

NOTES: 1. BEARINGS ARE REFERENCED TO GRID NORTH OF THE WISCONSIN COORDINATE SYSTEM, SOUTH ZONE (NAD '27). THE SOUTH LINE OF THE SOUTHWEST 1/4 OF SECTION 20 HAS A BEARING OF SOUTH 88°57'51" WEST (JANUARY 1993 DATUM) 2. THIS SURVEY WAS PREPARED BASED ON CHICAGO TITLE INSURANCE COMPANY TITLE COMMITMENT NO. 1172714, EFFECTIVE DATE OF OCTOBER 30, 2003, WHICH LISTS THE FOLLOWING EASEMENTS AND/OR RESTRICTIONS: 10. THE SUBJECT PREMISES ARE SITUATED WITHIN THE AREA DESIGNATED AS THE PABST BREWING COMPANY HISTORIC DISTRICT PURSUANT TO A RESOLUTION ADOPTED BY THE COMMON COUNCIL OF THE CITY OF MILWAUKEE ON JULY 30, 1985, A CERTIFIED COPY OF WHICH WAS RECORDED IN THE OFFICE OF THE REGISTER OF DEEDS FOR MILWAUKEE COUNTY SITUATED ON WEST JUNEAU AVENUE IN THE CITY OF MILWAUKEE, MILWAUKEE COUNTY, WISCONSIN ON AUGUST 16, 1985, ON REEL 1784, IMAGE 836, AS DOCUMENT NO. 5836790. COMPRISES PARCELS 1, 2, 3, 5 AND 7 EXCEPT VACATED NORTH 10TH STREET AND LANDS WEST OF VACATED NORTH 9TH STREET. DECEMBER 9, 2003 JUNEAU AVENUE PARTNERS LLC SURVEY NO. 160603 - MHK 11. EASEMENT RECORDED AS DOCUMENT NO. 3810696. AFFECTS SITE BY LOCATION -SHOWN 12. UTILITY EASEMENT GRANTED TO WISCONSIN ELECTRIC POWER COMPANY RECORDED AS DOCUMENT NO. 3875202. AFFECTS SITE BY LOCATION - SHOWN PLAT OF THE THE TOWN 13. EASEMENT RECORDED AS DOCUMENT NO. 4001251. AFFECTS SITE BY LOCATION -SHOWN OF MILWAUKEE ON THE 14. EASEMENT RECORDED AS DOCUMENT NO. 4976875. AFFECTS SITE BY LOCATION -WEST SIDE OF THE SHOWN 15. COVENANTS, CONDITIONS AND RESTRICTIONS AND EASEMENTS (BUT OMITTING ANY RIVER SUCH COVENANT. CONDITION OR RESTRICTION BASED ON RACE, COLOR, RELIGION, SEX, HANDICAP, FAMILIAL STATUS, OR NATIONAL ORIGIN, UNLESS AND ONLY TO THE EXTENT METAL THAT SAID COVENANT (A) IS EXEMPT UNDER CHAPTER 42, SECTION 3607 OF THE UNITED STORAGE TANK STATES CODE. OR (B) RELATES TO HANDICAP BUT DOES NOT DISCRIMINATE AGAINST HANDICAPPED PERSONS) SET FORTH IN INDENTURE RECORDED AS DOCUMENT NO. 4527503, AAG PROVIDING FOR NO FORFEITURE OR REVERSION OF TITLE IN CASE OF VIOLATION. SHOWN PARA  $\langle \rangle$ 16. EASEMENT RECORDED AS DOCUMENT NO. 4524470. SHOWN. FREEWAY LOT 12 17. EASEMENT RECORDED AS DOCUMENT NO. 4524471. SHOWN. WEST 580.437 sq.ft. 13.3250 acres 18. EASEMENT RECORDED AS DOCUMENT NO. 4413097. SHOWN. BLOCK 121 LOT 14 19. EASEMENT RECORDED AS DOCUMENT NO. 7046592. SHOWN. PARCEL 6 20. DEED OF EASEMENT GRANTED TO WARNER AMEX CABLE COMMUNICATIONS COMPANY ATER MAIN OF MILWAUKEE RECORDED AS DOCUMENT NO. 5805474. GENERAL IN NATURE - CANNOT DWATER MAIN FASEMENT - DOC. NO. 4524 BE PLOTTED. W. MCKINLEY AVE VACATED 3. TUNNELS ARE SHOWN BY APPROXIMATE CENTER LINE FROM RECORD PLANS AND INFORMATION PROVIDED BY OTHERS. R SEWER EASEMENT - DOC. NO. 4413097-LOT 10 ICK BUILDING VACATED ALLEY 4. Z Z ずみだの LOT 8 PARCEL BLOCK 126 CONCRETE SILOS LOT 14 PARCEL 1 LOT 9 ΕΑΣΈΜΕΝΤ ΤΟ WISCÓNSIN CTRIC POWER COMPANY AND WISCONSIN /TELEPHONE DÓC. NO. ERE B 2 STORY ASPHALT LOT 9 PARCEL Г 16 🕴 LOT 17 5 STORY BRICK BUILDING LOT 10 I OT 11 BRICK BUILDING ASPHAL BLOCK 128 WER EASEN NO. 4368795 S 88°57'51" W 2643.24' SW CORNER, SW 1/4 SOUTH LINE, SW 1/4, SECTION 20-7-22 SECTION 20-7-22 S 88'58'32" W 285.69' NORTH LINE, NW 1/4, SECTION 29-7-22 89°02'07" W 801.41' WEST JUNEAU AVENUE NW CORNER, NW 1/4 PUBLIC STREF N<u>88'58'32" E 301.73</u> SECTION 29-7-22 89°02'07" E 742.30' A A ASPHAL ALSO DESCRIBED AS: **3 STORY BRICK BUILDING** PARCEL 2 LOTS 1 THRU 5 INCLUSIVE, AND LOTS 10 THRU 14 INCLUSIVE, IN BLOCK 121, LOTS 1 THRU 16 7 STORY BRICK BUILDING VFRHFAD 7.877 dcres C 20103'49" W 342.56' **WALKWAY** 1/2 OF N.W. 1/4 SEC. 29 SUBD. OF N. 30 ACRES OF W. BOUNDED AND DESCRIBED AS FOLLOWS: IOT 14 BLOCK 200 1124 N. 11TH ST. 5 STORY BRICK AND CONCRETE BUILDING OT 6 LOT 6 S S