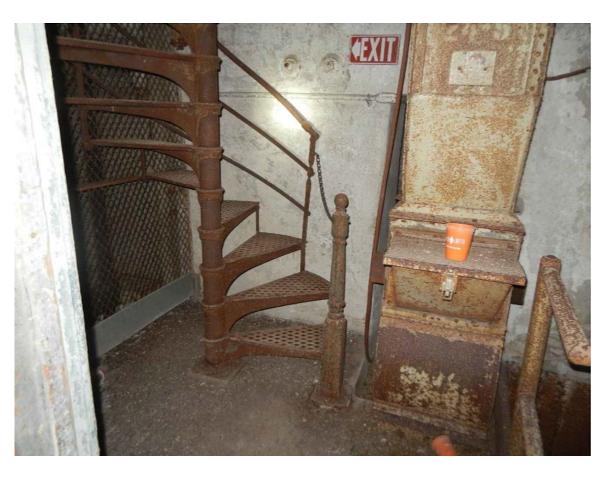

**K**1 METAL SPIRAL STAIRS TO BE REPURPOSE AT THE ATRIUM ON THE NORTH SIDE OF THE PROPOSED NORTH PASSENGER ELEVATOR.

**K**3 GRAIN ELEVATOR SHAFT. TWO EXISTING NEXT TO THE EXISTING GALLERY WALL. REPURPOSE NEXT TO NEW PASSENGER ELEVATORS AT THE PROPOSED ATRIUM. INTERIOR HARDWARE TO BE DISPLAYED THRU THE EXISTING HATCH DOORS