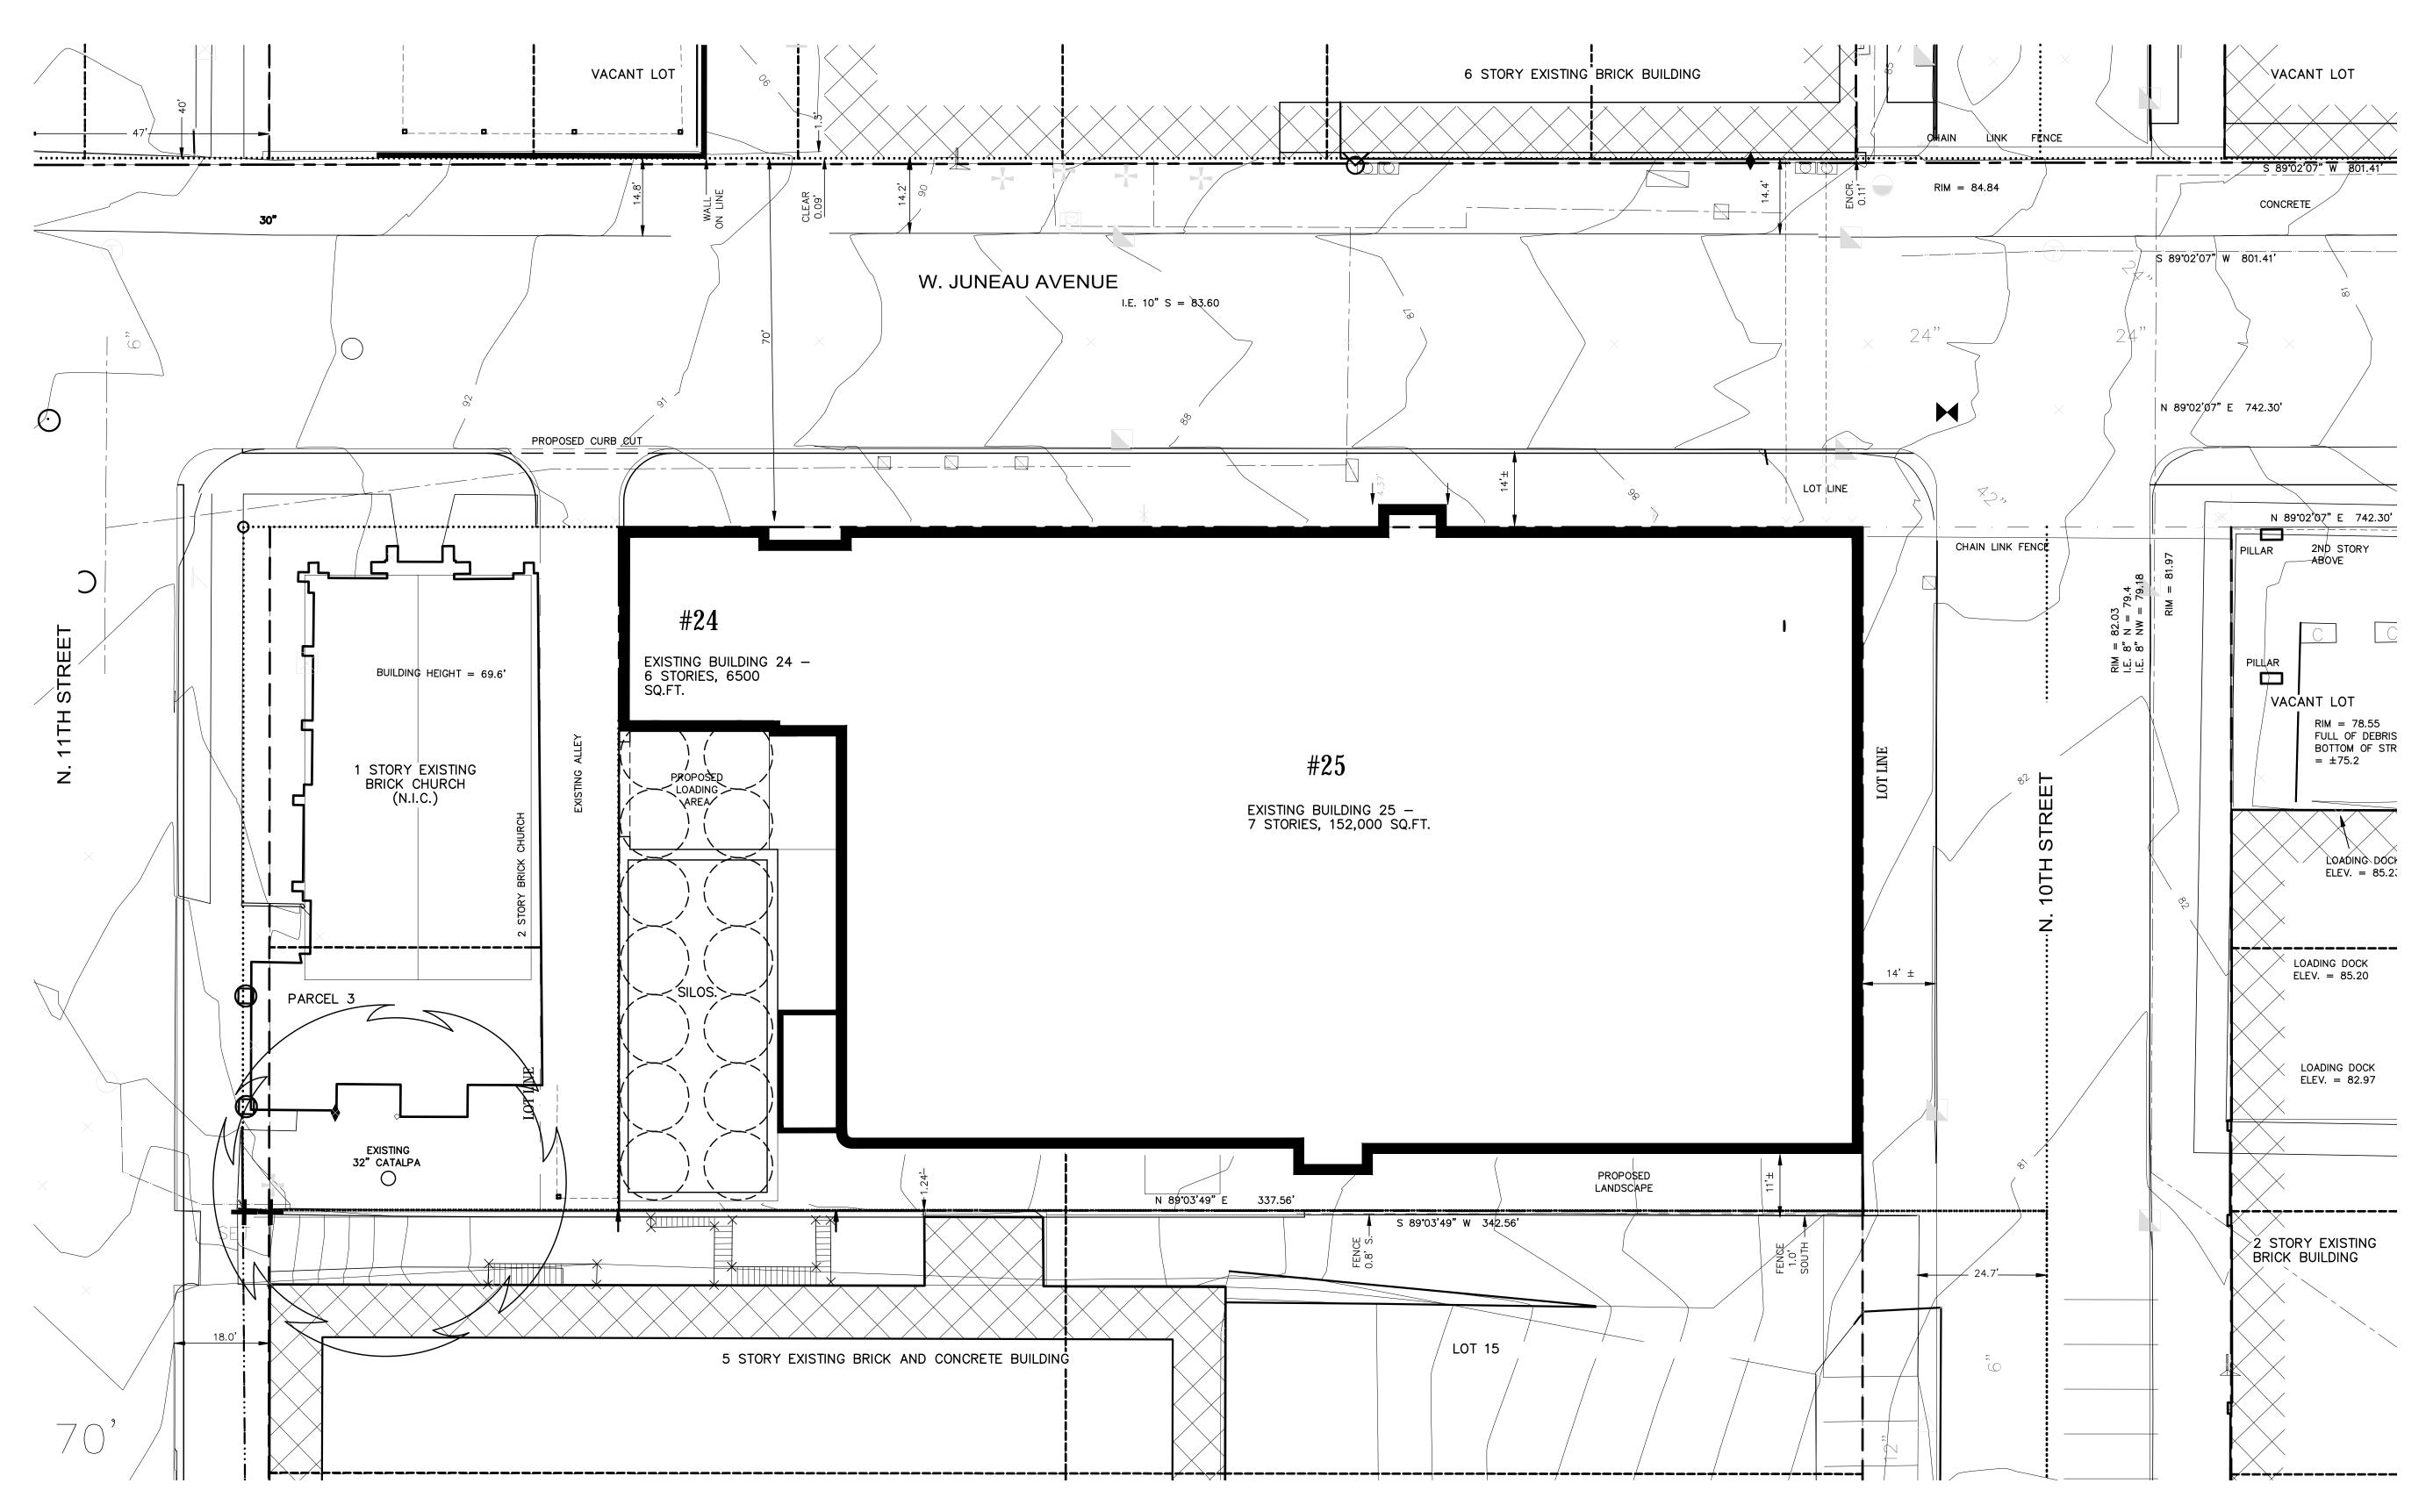

76 5179 5199186 5198198

WEST HIGHLAND AVENUE

\_\_\_\_\_PUBLIC\_STREET\_\_\_\_\_

| BUILDING | G DAT | A:         |
|----------|-------|------------|
| L-1      |       |            |
| L-2      |       |            |
| ST       |       |            |
| B-1      |       |            |
| B-1D     |       |            |
| B-2      |       |            |
| B-2D     |       |            |
| TOTAL    | 118   | APARTMENTS |