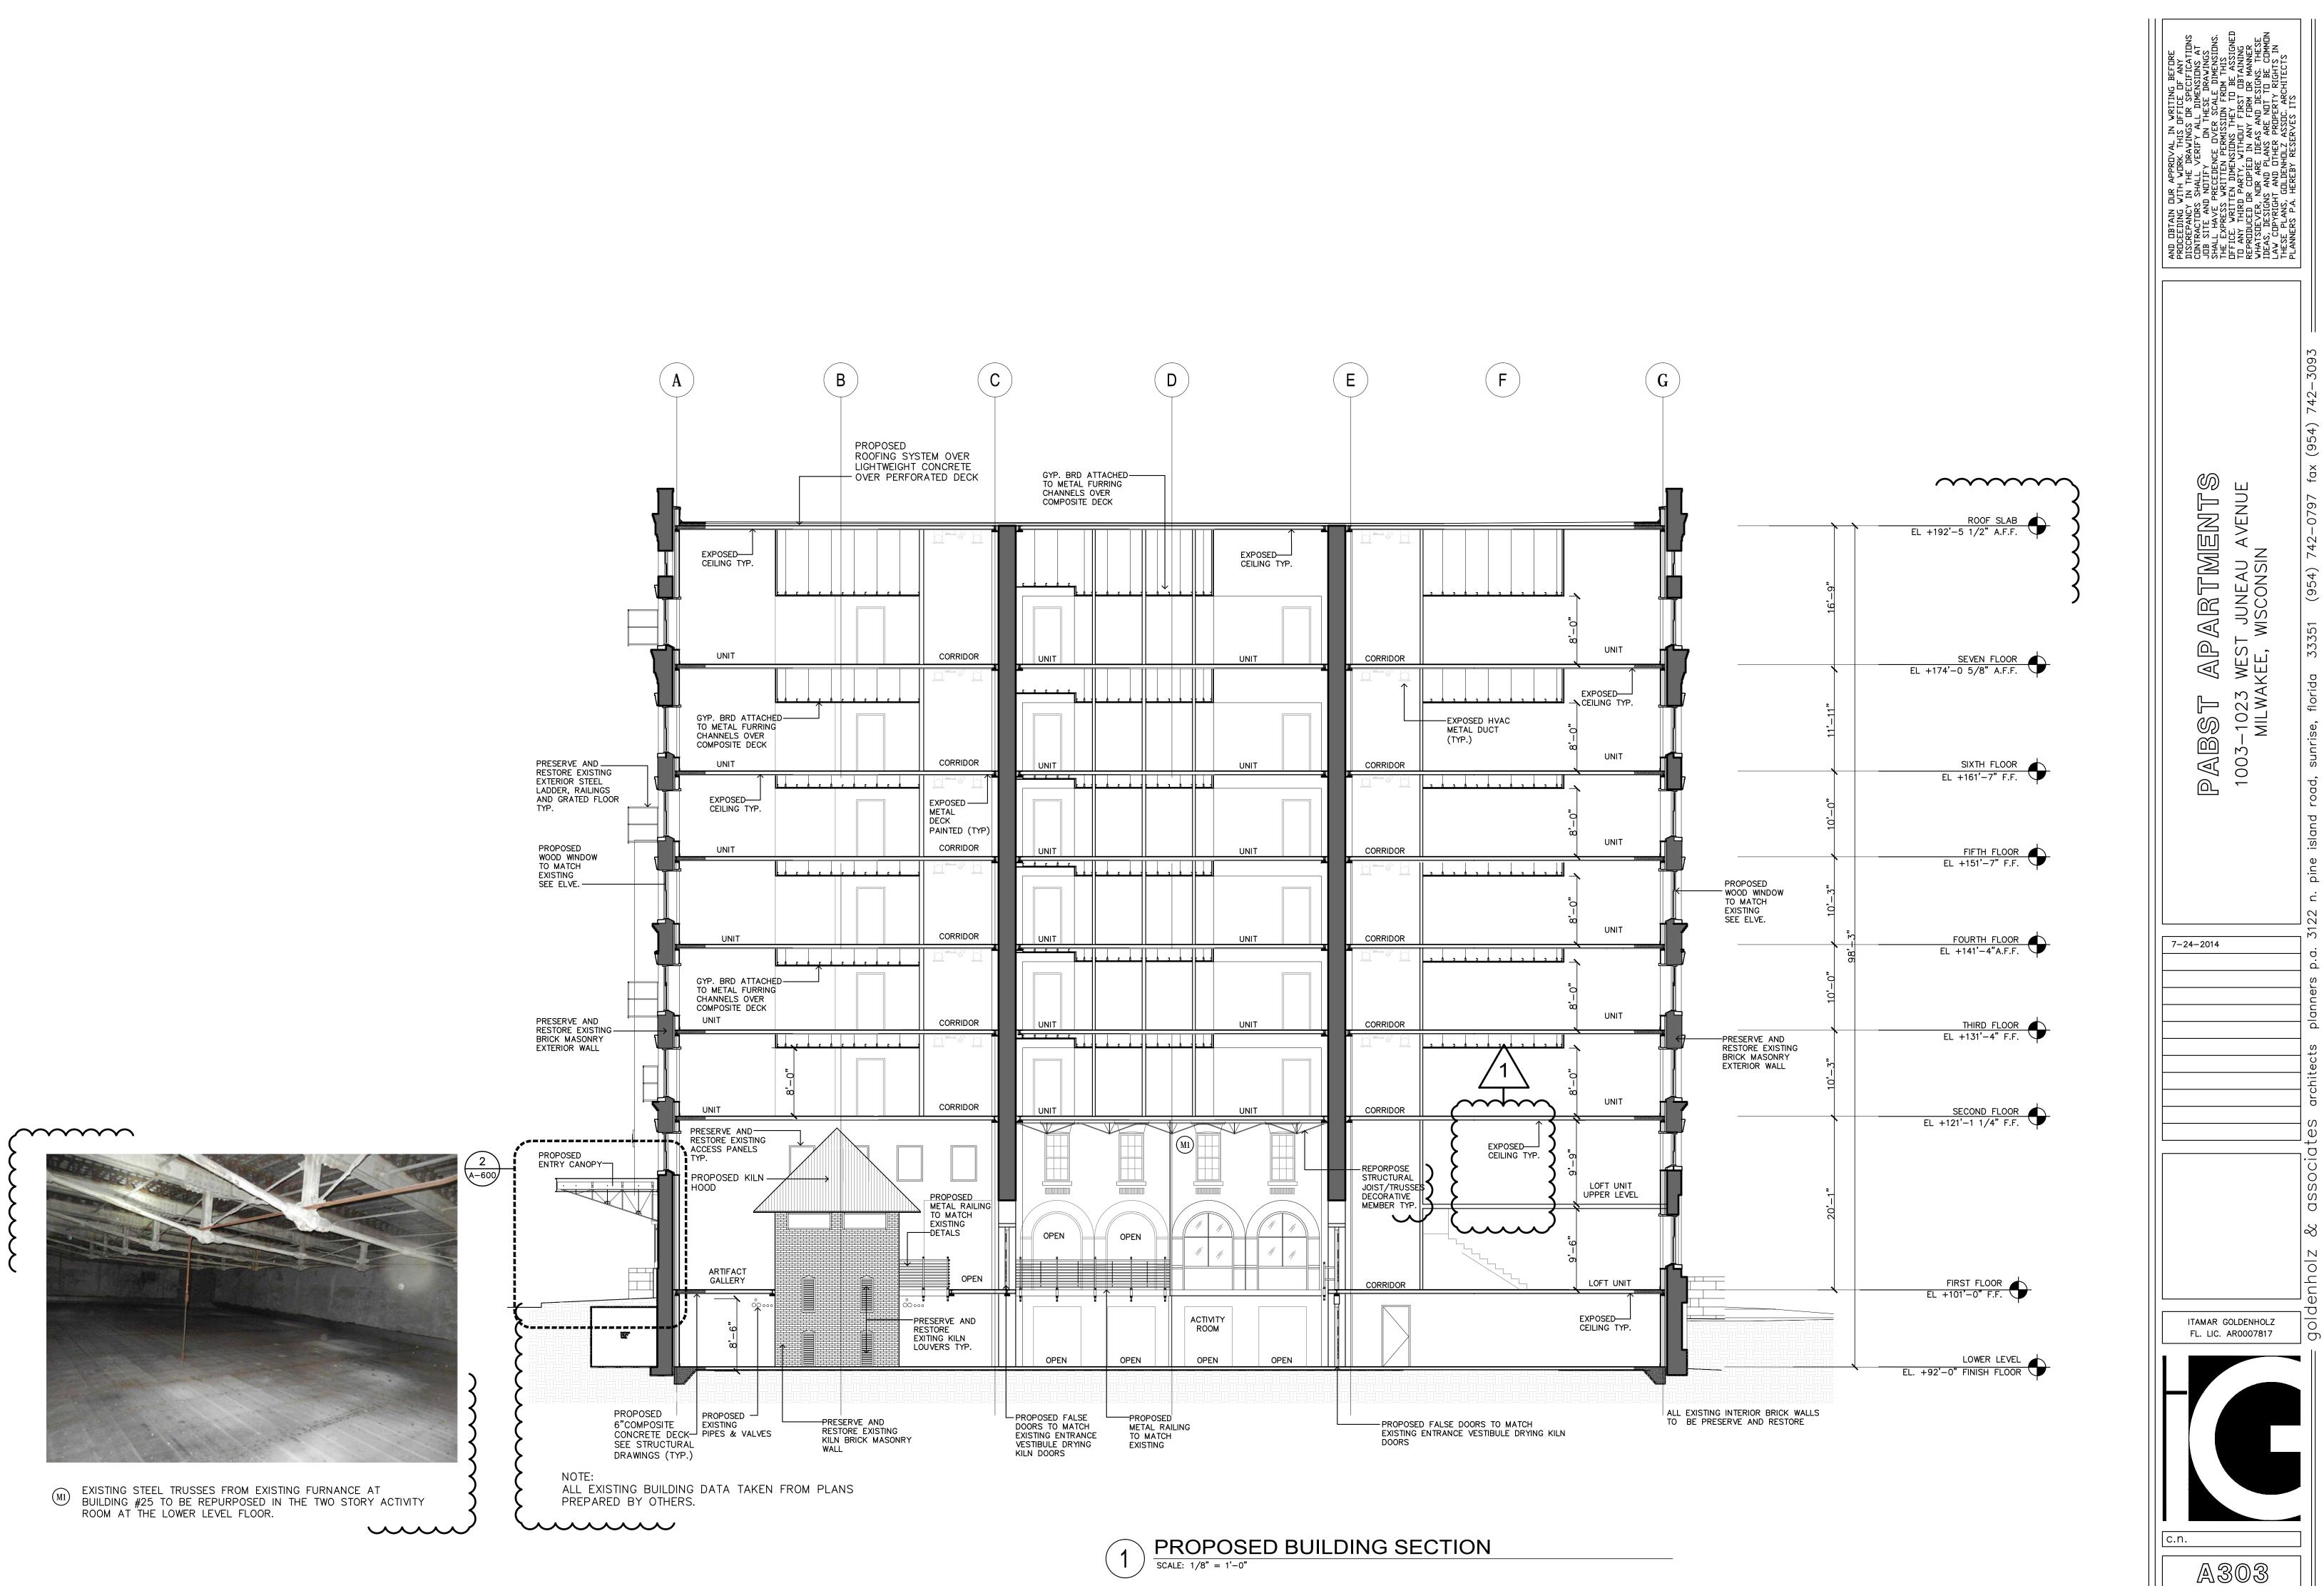

**K**1 METAL SPIRAL STAIRS TO BE REPURPOSE AT THE ATRIUM ON THE NORTH SIDE OF THE PROPOSED NORTH PASSENGER ELEVATOR.

**K**3 GRAIN ELEVATOR SHAFT. TWO EXISTING NEXT TO THE EXISTING GALLERY WALL. REPURPOSE NEXT TO NEW PASSENGER ELEVATORS AT THE PROPOSED ATRIUM. INTERIOR HARDWARE TO BE DISPLAYED THRU THE EXISTING HATCH DOORS

**K**4 INTERIOR DETAIL OF THE GRAIN ELEVATOR SHOWING THE CONTAINERS AND CONVEYOR SYSTEM TO BE DISPLAYED THRU THE EXISTING HATCH DOORS.