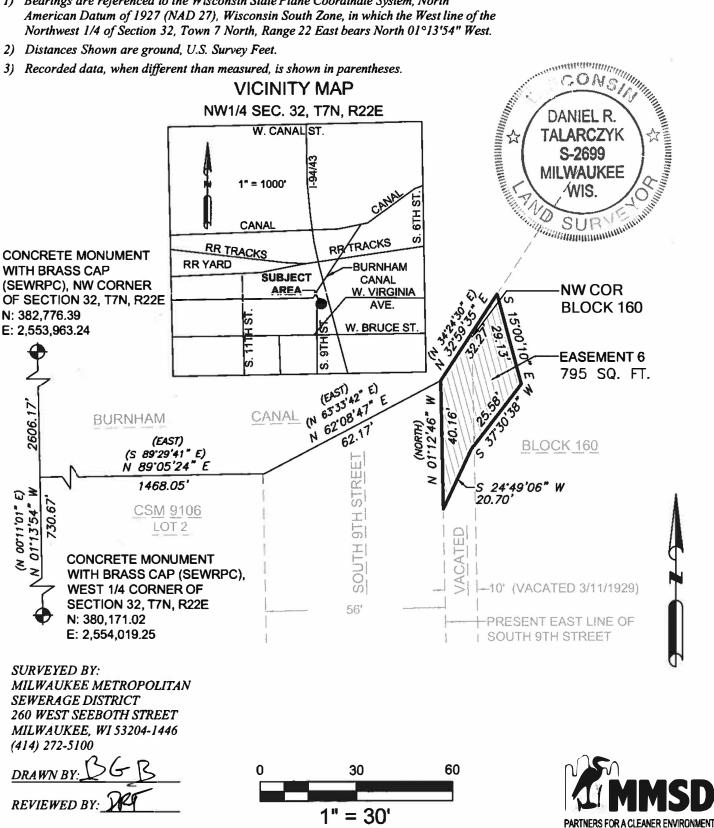

## ASEMENT EXHIBI

OF LANDS LOCATED IN PART OF BLOCK 160 OF P. MCMARTIN'S SUBDIVISION AND VACATED SOUTH 9TH STREET ADJACENT, BEING PART OF THE SOUTHEAST 1/4 OF THE NORTHWEST 1/4 OF SECTION 32, TOWNSHIP 7 NORTH, RANGE 22 EAST, CITY OF MILWAUKEE, MILWAUKEE COUNTY, WISCONSIN.

## EASEMENT:

A temporary easement located in part of Block 160 of P. McMartin's Subdivision and vacated South 9th Street adjacent, being part of the Southeast 1/4 of the Northwest 1/4 of Section 32, Township 7 North, Range 22 East, City of Milwaukee, Milwaukee County, Wisconsin, bounded and described as follows:

Commencing at the West 1/4 corner of said Section 32; thence North 01°13'54" West (recorded as North 00°11'01" East) along the West line of Section 32, 730.67 feet to the South line of the Burnham Canal; thence North 89°05'24" East (recorded as South 89°29'41" East and East) along said South line, 1468.05 feet; thence North 62°08'47" East (recorded as North 63°33'42" East and East) along said South line, 62.17 feet to the present East line of South 9th Street and the point of beginning; thence North 32°59'35" East (recorded as North 34°24'30" East) along said South line, 32.27 feet; thence South 15°00'10" East, 29.13 feet; thence South 37°30'38" West, 25.58 feet; thence South 24°49'06" West, 20.70 feet to the present East line of South 9th Street; thence North 01°12'46" West (recorded as North) along said present East line, 40.16 feet to the point of beginning; containing 795 square feet.

I hereby certify that I have surveyed and mapped the lands described hereon, and that this map is a correct representation thereof in accordance with the information provided. April 21, 2021

- Daniel R. Talarczyk, P.L.S. Notes: 1) Bearings are referenced to the Wisconsin State Plane Coordinate System, North American Datum of 1927 (NAD 27), Wisconsin South Zone, in which the West line of the
- Northwest 1/4 of Section 32, Town 7 North, Range 22 East bears North 01°13'54" West.
- 2) Distances Shown are ground, U.S. Survey Feet.
- 3) Recorded data, when different than measured, is shown in parentheses.