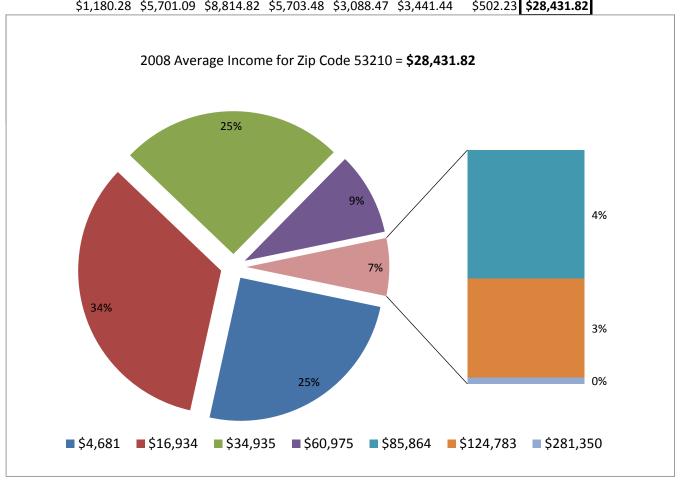

| 2008 INCOME TA | A DVIV EDUN | LINICONAETAVIIC | T CON |
|----------------|-------------|-----------------|-------|

| Copyright @2009 www | .IncomeTaxList.com |
|---------------------|--------------------|
|---------------------|--------------------|

| Adjusted<br>Gross    |              |            |            |            |            |             |           |             |           |
|----------------------|--------------|------------|------------|------------|------------|-------------|-----------|-------------|-----------|
| Income               | under        | \$10,000-  | \$25,000 - | \$50,000 - | \$75,000 - | \$100,000 - | \$200,000 | ZIP CODE    | Wisconsin |
| (line 37)            | \$10,000     | \$25,000   | \$50,000   | \$75,000   | \$100,000  | \$200,000   | or more   | 53210 Total | State     |
| Number<br>of Returns | 2,825        | 3,772      | 2,827      | 1,048      | 403        | 309         | 20        | 11,204      | 2600025   |
|                      | ,            | ,          | 2,027      | 1,040      | 403        | 303         | 20        | 11,204      | 2699935   |
| Salaries an          | d Wages (liı | ne 7)      |            |            |            |             |           |             |           |
| Returns              | 2,247        | 3,418      | 2,704      | 997        | 390        | 294         | 17        |             | 2,280,460 |
| Returns              | 79.50%       | 90.60%     | 95.60%     | 95.10%     | 96.80%     | 95.10%      | 85.00%    |             | 84.50%    |
| Average              | \$4,103      | \$14,769   | \$32,009   | \$53,138   | \$75,789   | \$102,809   | \$140,650 | \$423,267   | \$36,994  |
| Average              |              |            |            |            |            |             |           |             |           |
| Adjusted             | ć 4 CO4      | 646.024    | 624.025    | ¢60.075    | Ć05.064    | 6424702     | ć204.250  | 600 533     | 54 522    |
| Gross                | \$4,681      | \$16,934   | \$34,935   | \$60,975   | \$85,864   | \$124,783   | \$281,350 | 609,522     | 51,533    |
| Income               |              |            |            |            |            |             |           |             |           |
|                      | 0.77%        | 2.78%      | 5.73%      | 10.00%     | 14.09%     | 20.47%      | 46.16%    | 1           |           |
| % OF                 |              |            |            |            |            |             |           |             |           |
| TOTAL                | 25.2%        | 33.7%      | 25.2%      | 9.4%       | 3.6%       | 2.8%        | 0.2%      | 1           |           |
| RETURNS              |              |            |            |            |            |             |           |             |           |
|                      | \$1,180.28   | \$5,701.09 | \$8,814.82 | \$5,703.48 | \$3,088.47 | \$3,441.44  | \$502.23  | \$28,431.82 |           |