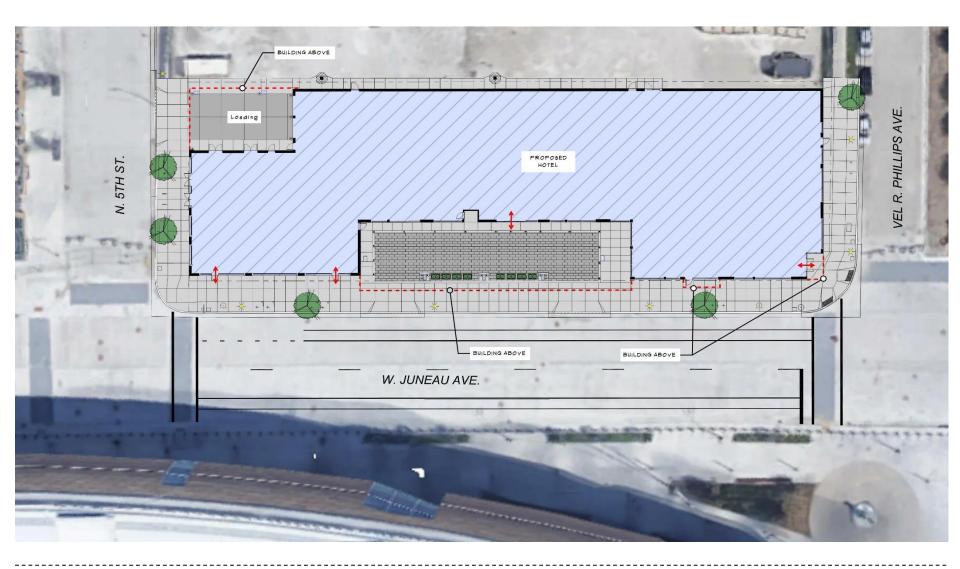

File No. 201351. A substitute ordinance relating to the change in zoning from General Planned Development, GPD, to a Detailed Planned Development, DPD, known as Block 6 Arena Master Plan, Phase 1, for development of a hotel on the southern portion of 420 West Juneau Avenue, on the north side of West Juneau Avenue between North Vel R. Phillips Avenue and North 5th Street, in the 6th Aldermanic District.

## File No. 201351. Consistency with Area Plan.

## **Downtown Plan**

- The subject site is within the Old World Third Street sub-area of the Downtown Plan which promotes the redevelopment of the former Park East Freeway land and supports the development of a hotel at this site.
- The proposed DPD is consistent with the Downtown Area Plan.