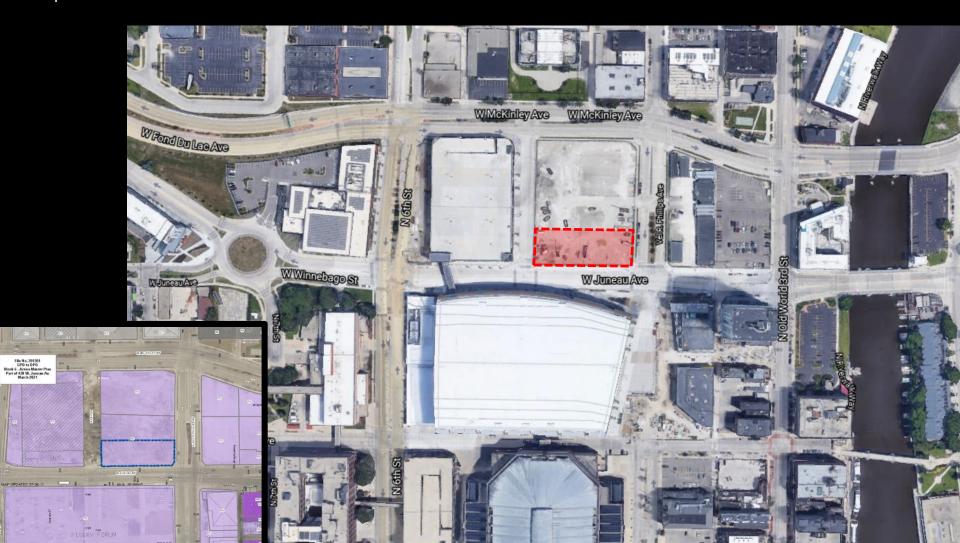

File No. 201351. A substitute ordinance relating to the change in zoning from General Planned Development, GPD, to a Detailed Planned Development, DPD, known as Block 6 Arena Master Plan, Phase 1, for development of a hotel on the southern portion of 420 West Juneau Avenue, on the north side of West Juneau Avenue between North Vel R. Phillips Avenue and North 5th Street, in the 6th Aldermanic District.

## File No. 201351. Consistency with Area Plan.

## **Downtown Plan**

- The subject site is within the Old World Third Street sub-area of the Downtown Plan which promotes the redevelopment of the former Park East Freeway land and supports the development of a hotel at this site.
- The proposed DPD is consistent with the Downtown Area Plan.