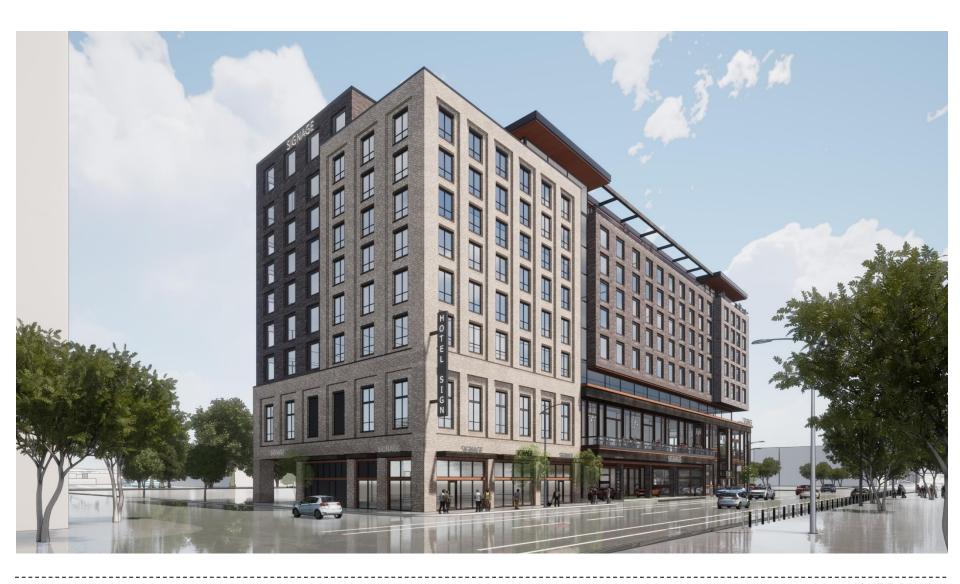

File No. 201351. A substitute ordinance relating to the change in zoning from General Planned Development, GPD, to a Detailed Planned Development, DPD, known as Block 6 Arena Master Plan, Phase 1, for development of a hotel on the southern portion of 420 West Juneau Avenue, on the north side of West Juneau Avenue between North Vel R. Phillips Avenue and North 5th Street, in the 6th Aldermanic District.

## AUTOGRAPH COLLECTION® HOTELS

Part of 420 West Juneau Avenue

Milwaukee, WI

DPD Zoning Submittal for
Portion of Block 6 of Milwaukee Bucks
Arena Development - GDP

03-29-202:

AERIAL VIEW OF AREA

3. SOUTHWEST BIRD S EYE VIEW OF AREA