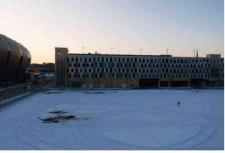

## File No. 201351. Site Context Photos.

View from North 5<sup>th</sup> Street looking south-east

View from 5<sup>th</sup> and Juneau looking north-east

View from Juneau and Vel R. Phillips looking west