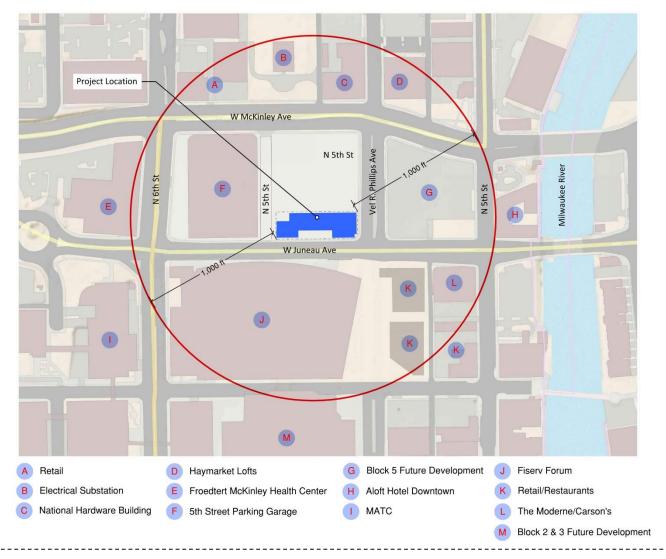

File No. 201351. A substitute ordinance relating to the change in zoning from General Planned Development, GPD, to a Detailed Planned Development, DPD, known as Block 6 Arena Master Plan, Phase 1, for development of a hotel on the southern portion of 420 West Juneau Avenue, on the north side of West Juneau Avenue between North Vel R. Phillips Avenue and North 5th Street, in the 6th Aldermanic District.