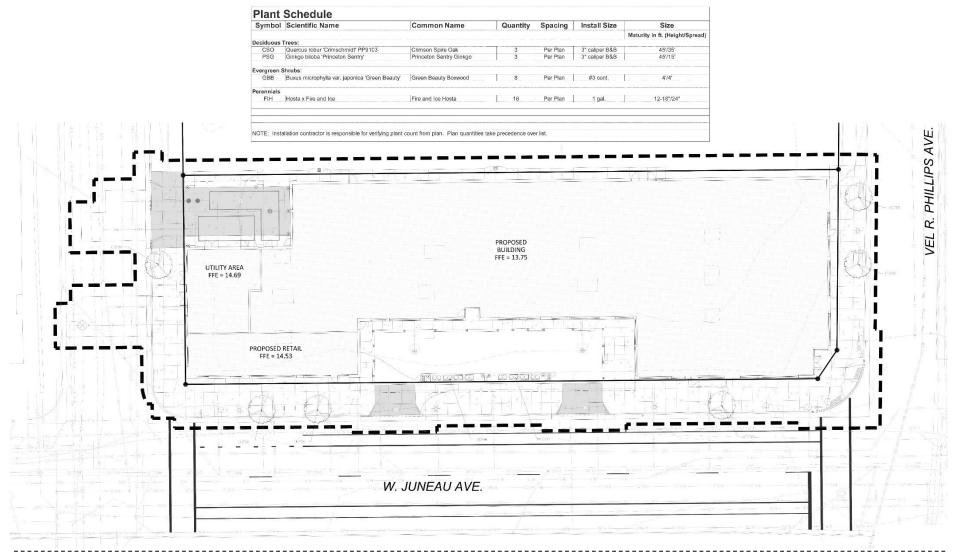

File No. 201351. A substitute ordinance relating to the change in zoning from General Planned Development, GPD, to a Detailed Planned Development, DPD, known as Block 6 Arena Master Plan, Phase 1, for development of a hotel on the southern portion of 420 West Juneau Avenue, on the north side of West Juneau Avenue between North Vel R. Phillips Avenue and North 5th Street, in the 6th Aldermanic District.