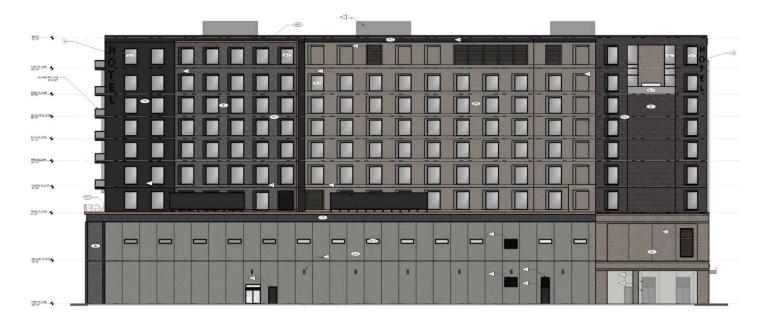

11. LOOKING SOUTHEAST - CORNER OF W MCKINLEY AVE AND N 5TH ST

12. LOOKING NORTHEAST - CORNER OF  $\mbox{\it W}$  JUNEAU AVE AND N 5TH ST

| MATERIAL DESCRIPTION                                                                       |          |                                                                                 | ELEVATION SYMBOLS                                                                                                                 |
|--------------------------------------------------------------------------------------------|----------|---------------------------------------------------------------------------------|-----------------------------------------------------------------------------------------------------------------------------------|
| BRICK-01: B1<br>BRICK OR BRICK VENEER                                                      | I BESSON | GLAZING-02: GL2<br>CLASS RAUNG SYSTEM                                           | <ul> <li>⊕ BISNASE TAG</li> <li>⊕ HATENA. TAG</li> <li>∃&gt; KEYNO™</li> </ul>                                                    |
| BRICK-02: B2<br>BRICK OR BRICK VENEER                                                      |          | GLAZING-03: GL3<br>ALUMNUM FIXED WINDOW WITH<br>ANDDIZED BLACK FINSH            | ELEVATION KEY NOTES  1. 1915, approx soleton trus, set use destrueur on teo  2. derived restricts out in inter.  1. 1916, approx. |
| BRICK-03: B3<br>BRICK OR BRICK VENEER                                                      |          | GLAZING-04: GL4<br>STRUCTURAL SILICONE CLRTAIN WALL                             | 4. HSTAL DOOR AND FRANCE.  9. WINNERS, CLASS IN PRICE, CHARMAND DOOR,  1. WOODSDOOR AND ALL ASLANDER TO ENDOUGH                   |
| CONCRETE-01: CO1 PREGAS" YIALL PAREL                                                       |          | METAL-01: MT1<br>EXTERIOR FACADE STEEL EXPRESSION<br>SMILLER TO WEATHERED STEEL | - Note 1 (100)                                                                                                                    |
| EIFS-01: EFS1<br>LICHT PEBBLE, SMOOTH FINISH                                               | l        | METAL-02: MT2<br>METAL PANEL SYSTEM & ACCESSORIES                               |                                                                                                                                   |
| EIFS-02: EFS2<br>HEAVY TEXTURE FINISH                                                      | dux.     | METAL-03: MT3_<br>METAL-PANEL & TRIM IN TH WOODGRAIN HINSH                      |                                                                                                                                   |
| GLAZING-01: GL1 GLASS ENTERANCES & STOREFRONT SYSTEM WITH ANODIZED BLACK & WOODERAN FINISH |          |                                                                                 | _                                                                                                                                 |

|             | MATERIAL DESCRIPTION                                                                         |     |                                                                            | ELEVATION SYMBOLS                                                                                                                             |
|-------------|----------------------------------------------------------------------------------------------|-----|----------------------------------------------------------------------------|-----------------------------------------------------------------------------------------------------------------------------------------------|
|             | BRICK-01: B1<br>BRICK OR BRICK VENEER                                                        |     | GLAZÍNG-02: GL2<br>GLASS RALING SYSTEM                                     |                                                                                                                                               |
|             | BRICK-02: B2<br>BRICK OR BRICK VENEER                                                        |     | GLAZING-03: GL3<br>ALUHINUV FIXED WINDOW WITH<br>AND XZED BLACK FINISH     | ELEVATION KEY NOTES  1. ratio, appropriate process that, are not operational text.  2. security transfer last endage.  3. including a confer. |
|             | BRICK-03: B3<br>BRICK OR BRICK VENEER                                                        |     | GLAZING-04: GL4<br>STRUCTURAL SLICONE CURTAIN WALL                         | 4 HERAL DOOR AND FRANCE  5. WANDERS DAME  6. HERAL DAMESSA DOOR  1. HERALDSEAN AND AND AND AND AND AND AND AND AND A                          |
|             | CONCRETE-01: CO1 PRECAST WALL PANEL                                                          |     | METAL-01: MT1  EXTERIOR FACADE STEEL EXPRESSION SIMILAR TO WEATHERED STEEL | 6. PAGE THE MEDIE                                                                                                                             |
| 34          | EIFS-01: EFS1<br>UGHT PEBBLE, SWOOTH FINISH                                                  | l   | METAL-02: MT2<br>METAL PAYEL SYSTEV & ACCESSORIES                          |                                                                                                                                               |
| numi<br>Ima | EIFS-02: EFS2<br>HEAVY TEXTURE FINISH                                                        | MAN | METAL-03: MT3<br>METAL PAYEL & TRIM WITH WOODGRAIN FINS H                  |                                                                                                                                               |
|             | GLAZING-01: GL1  ELASS ENTERANCES & STOREFRONT SYSTEM WITH ANODIZED BLACK & WOODGRAIN FINISH |     |                                                                            | <u> </u>                                                                                                                                      |

| MATER                                                                                     | ELEVATION SYMBOLS  © BIGNAGE TAG |                                                                           |                                                                                                                                                                                                                                                                                                                                                                                                                                                                                                                                                                                                                                                                                                                                                                                                                                                                                                                                                                                                                                                                                                                                                                                                                                                                                                                                                                                                                                                                                                                                                                                                                                                                                                                                                                                                                                                                                                                                                                                                                                                                                                                                                                                                                                                                                                                                                      |
|-------------------------------------------------------------------------------------------|----------------------------------|---------------------------------------------------------------------------|------------------------------------------------------------------------------------------------------------------------------------------------------------------------------------------------------------------------------------------------------------------------------------------------------------------------------------------------------------------------------------------------------------------------------------------------------------------------------------------------------------------------------------------------------------------------------------------------------------------------------------------------------------------------------------------------------------------------------------------------------------------------------------------------------------------------------------------------------------------------------------------------------------------------------------------------------------------------------------------------------------------------------------------------------------------------------------------------------------------------------------------------------------------------------------------------------------------------------------------------------------------------------------------------------------------------------------------------------------------------------------------------------------------------------------------------------------------------------------------------------------------------------------------------------------------------------------------------------------------------------------------------------------------------------------------------------------------------------------------------------------------------------------------------------------------------------------------------------------------------------------------------------------------------------------------------------------------------------------------------------------------------------------------------------------------------------------------------------------------------------------------------------------------------------------------------------------------------------------------------------------------------------------------------------------------------------------------------------|
| BRICK-01; B1<br>BRICK OR BRICK VENEER                                                     |                                  | GLAZING-02: GL2<br>GLASS RAILING SYSTEM                                   | ○ HATERIAL TAG     ○ KEY NOTE                                                                                                                                                                                                                                                                                                                                                                                                                                                                                                                                                                                                                                                                                                                                                                                                                                                                                                                                                                                                                                                                                                                                                                                                                                                                                                                                                                                                                                                                                                                                                                                                                                                                                                                                                                                                                                                                                                                                                                                                                                                                                                                                                                                                                                                                                                                        |
| BRICK-02: B2<br>BRICK OR BRICK VENEER                                                     |                                  | GLAZING-03: GL3 AUDINIUM FIXED MINDOW WITH AMODIZED BLICK PINSH           | EXECUTION KEY NOTES  1. Faits, souther locate has all and correspondents  2. faits control locate has formed.  3. faits coulded.                                                                                                                                                                                                                                                                                                                                                                                                                                                                                                                                                                                                                                                                                                                                                                                                                                                                                                                                                                                                                                                                                                                                                                                                                                                                                                                                                                                                                                                                                                                                                                                                                                                                                                                                                                                                                                                                                                                                                                                                                                                                                                                                                                                                                     |
| BRICK-03: B3<br>BRICK OR BRICK VENEER                                                     |                                  | GLAZING-04: GL4<br>STRUCTURAL SILICONE CURTAN WALL                        | 4. HEALDOOR AND MARKE<br>3. DYNAMIES, ALARO<br>4. HEALDOOR ALARO<br>4. HEALD |
| CONCRETE-01: CO1 PRECAST WALL PANEL                                                       |                                  | METAL-01: MT1  EXTERIOR FACAGE STEEL EXPRESSION SMILAR TO WEATHERED STEEL | Recorded instance, included to a roop,     Ander these season.                                                                                                                                                                                                                                                                                                                                                                                                                                                                                                                                                                                                                                                                                                                                                                                                                                                                                                                                                                                                                                                                                                                                                                                                                                                                                                                                                                                                                                                                                                                                                                                                                                                                                                                                                                                                                                                                                                                                                                                                                                                                                                                                                                                                                                                                                       |
| EIFS-01: EFS1<br>LIGHT PEBBLE: SMOOTH FINISH                                              | Ti-                              | METAL-02: MT2<br>METAL PANEL SYSTEM & ACCESSORIES                         |                                                                                                                                                                                                                                                                                                                                                                                                                                                                                                                                                                                                                                                                                                                                                                                                                                                                                                                                                                                                                                                                                                                                                                                                                                                                                                                                                                                                                                                                                                                                                                                                                                                                                                                                                                                                                                                                                                                                                                                                                                                                                                                                                                                                                                                                                                                                                      |
| EIFS-02: EFS2<br>HEAVY TEXTURE FINISH                                                     | M                                | METAL-03: MT3<br>METAL PANEL & TRIM WITH WOODGRAIN FINSH                  |                                                                                                                                                                                                                                                                                                                                                                                                                                                                                                                                                                                                                                                                                                                                                                                                                                                                                                                                                                                                                                                                                                                                                                                                                                                                                                                                                                                                                                                                                                                                                                                                                                                                                                                                                                                                                                                                                                                                                                                                                                                                                                                                                                                                                                                                                                                                                      |
| GLAZING-D1: GL1  GLAS ENTERANCES & STOREFRONT SYSTEM WITH ANDOZED BLACK & WOODGRAIN FINSH |                                  |                                                                           |                                                                                                                                                                                                                                                                                                                                                                                                                                                                                                                                                                                                                                                                                                                                                                                                                                                                                                                                                                                                                                                                                                                                                                                                                                                                                                                                                                                                                                                                                                                                                                                                                                                                                                                                                                                                                                                                                                                                                                                                                                                                                                                                                                                                                                                                                                                                                      |

1)NORTH ELEVATION

①BUILDING SECTION