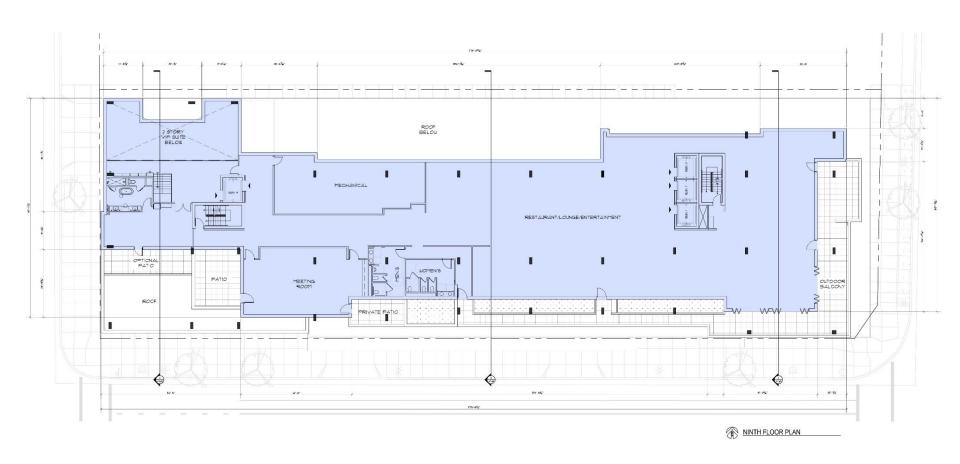

## AUTOGRAPH COLLECTION® HOTELS

Part of 420 West Juneau Avenue

Milwaukee, WI

DPD Zoning Submittal for
Portion of Block 6 of Milwaukee Bucks
Arena Development - GDP

03-29-202:

AERIAL VIEW OF AREA

3. SOUTHWEST BIRD S EYE VIEW OF AREA