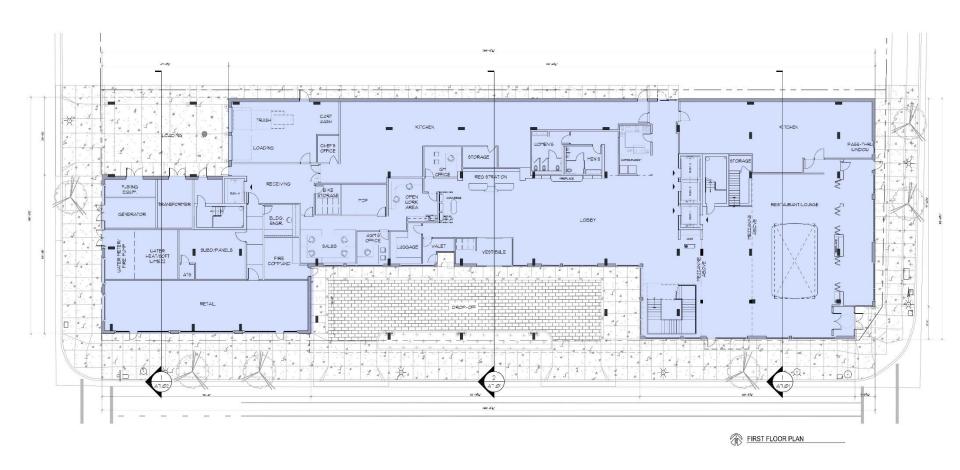

File No. 201351. A substitute ordinance relating to the change in zoning from General Planned Development, GPD, to a Detailed Planned Development, DPD, known as Block 6 Arena Master Plan, Phase 1, for development of a hotel on the southern portion of 420 West Juneau Avenue, on the north side of West Juneau Avenue between North Vel R. Phillips Avenue and North 5th Street, in the 6th Aldermanic District.