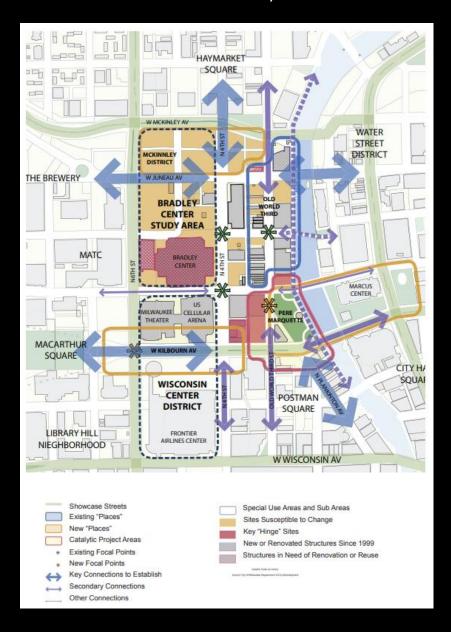

## File No. 201351. Consistency with Area Plan.

## **Downtown Plan**

- The subject site is within the Old World Third Street sub-area of the Downtown Plan which promotes the redevelopment of the former Park East Freeway land and supports the development of a hotel at this site.
- The proposed DPD is consistent with the Downtown Area Plan.