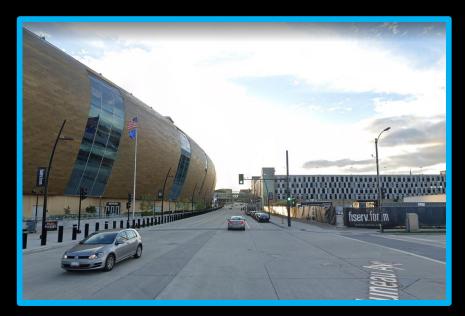

## File No. 201351. Site Context Photos.

View from North 5<sup>th</sup> Street looking south-east

View from 5<sup>th</sup> and Juneau looking north-east

View from Juneau and Vel R. Phillips looking west