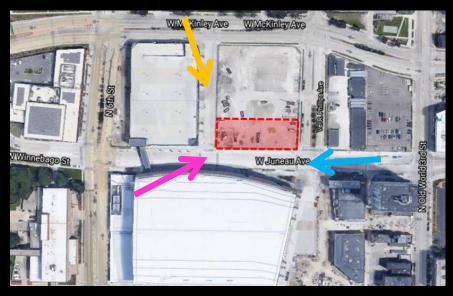

File No. 201351. A substitute ordinance relating to the change in zoning from General Planned Development, GPD, to a Detailed Planned Development, DPD, known as Block 6 Arena Master Plan, Phase 1, for development of a hotel on the southern portion of 420 West Juneau Avenue, on the north side of West Juneau Avenue between North Vel R. Phillips Avenue and North 5th Street, in the 6th Aldermanic District.

## File No. 201351. Consistency with Area Plan.

## **Downtown Plan**

- The subject site is within the Old World Third Street sub-area of the Downtown Plan which promotes the redevelopment of the former Park East Freeway land and supports the development of a hotel at this site.
- The proposed DPD is consistent with the Downtown Area Plan.