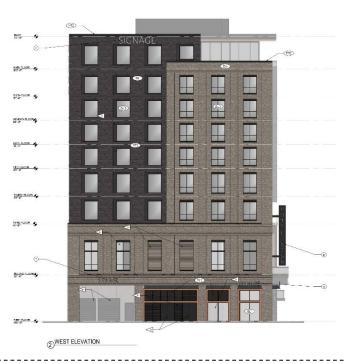

11. LOOKING SOUTHEAST - CORNER OF W MCKINLEY AVE AND N 5TH ST

12. LOOKING NORTHEAST - CORNER OF  $\mbox{\it W}$  JUNEAU AVE AND N 5TH ST

| MATERIAL DESCRIPTION                                                                       |          |                                                                                 | ELEVATION SYMBOLS                                                                                                                 |
|--------------------------------------------------------------------------------------------|----------|---------------------------------------------------------------------------------|-----------------------------------------------------------------------------------------------------------------------------------|
| BRICK-01: B1<br>BRICK OR BRICK VENEER                                                      | I BESSON | GLAZING-02: GL2<br>CLASS RAUNG SYSTEM                                           | <ul> <li>⊕ BISNASE TAG</li> <li>⊕ HATENA. TAG</li> <li>∃&gt; KEYNO™</li> </ul>                                                    |
| BRICK-02: B2<br>BRICK OR BRICK VENEER                                                      |          | GLAZING-03: GL3<br>ALUMNUM FIXED WINDOW WITH<br>ANDDIZED BLACK FINSH            | ELEVATION KEY NOTES  1. 1915, approx soleton trus, set use destrueur on teo  2. derived restricts out in inter.  1. 1916, approx. |
| BRICK-03: B3<br>BRICK OR BRICK VENEER                                                      |          | GLAZING-04: GL4<br>STRUCTURAL SILICONE CLRTAIN WALL                             | 4. HSTAL DOOR AND FRANCE.  9. WINNERS, CLASS IN PRICE, CHARMAND DOOR,  1. WOODSDOOR AND ALL ASLANDER TO ENDOUGH                   |
| CONCRETE-01: CO1 PREGAS" YIALL PAREL                                                       |          | METAL-01: MT1<br>EXTERIOR FACADE STEEL EXPRESSION<br>SMILLER TO WEATHERED STEEL | - Note 1 (100)                                                                                                                    |
| EIFS-01: EFS1<br>LICHT PEBBLE, SMOOTH FINISH                                               | l        | METAL-02: MT2<br>METAL PANEL SYSTEM & ACCESSORIES                               |                                                                                                                                   |
| EIFS-02: EFS2<br>HEAVY TEXTURE FINISH                                                      | dux.     | METAL-03: MT3_<br>METAL-PANEL & TRIM IN TH WOODGRAIN HINSH                      |                                                                                                                                   |
| GLAZING-01: GL1 GLASS ENTERANCES & STOREFRONT SYSTEM WITH ANODIZED BLACK & WOODERAN FINISH |          |                                                                                 | _                                                                                                                                 |

|             | MATERIAL DESCRIPTION                                                                         |     |                                                                            | ELEVATION SYMBOLS                                                                                                                             |
|-------------|----------------------------------------------------------------------------------------------|-----|----------------------------------------------------------------------------|-----------------------------------------------------------------------------------------------------------------------------------------------|
|             | BRICK-01: B1<br>BRICK OR BRICK VENEER                                                        |     | GLAZÍNG-02: GL2<br>GLASS RALING SYSTEM                                     |                                                                                                                                               |
|             | BRICK-02: B2<br>BRICK OR BRICK VENEER                                                        |     | GLAZING-03: GL3<br>ALUHINUV FIXED WINDOW WITH<br>AND XZED BLACK FINISH     | ELEVATION KEY NOTES  1. ratio, appropriate process that, are not operational text.  2. security transfer last endage.  3. including a confer. |
|             | BRICK-03: B3<br>BRICK OR BRICK VENEER                                                        |     | GLAZING-04: GL4<br>STRUCTURAL SLICONE CURTAIN WALL                         | 4 HERAL DOOR AND FRANCE  5. WANDERS DAME  6. HERAL DAMESSA DOOR  1. HERALDSEAN AND AND AND AND AND AND AND AND AND A                          |
|             | CONCRETE-01: CO1 PRECAST WALL PANEL                                                          |     | METAL-01: MT1  EXTERIOR FACADE STEEL EXPRESSION SIMILAR TO WEATHERED STEEL | 6. PAGE THE MEDIE                                                                                                                             |
| 34          | EIFS-01: EFS1<br>UGHT PEBBLE, SWOOTH FINISH                                                  | l   | METAL-02: MT2<br>METAL PAYEL SYSTEV & ACCESSORIES                          |                                                                                                                                               |
| numi<br>Ima | EIFS-02: EFS2<br>HEAVY TEXTURE FINISH                                                        | MAN | METAL-03: MT3<br>METAL PAYEL & TRIM WITH WOODGRAIN FINS H                  |                                                                                                                                               |
|             | GLAZING-01: GL1  ELASS ENTERANCES & STOREFRONT SYSTEM WITH ANODIZED BLACK & WOODGRAIN FINISH |     |                                                                            | <u> </u>                                                                                                                                      |

| MATER                                                                                     | ELEVATION SYMBOLS  © BIGNAGE TAG |                                                                           |                                                                                                                                                                                                                                                                                                                                                                                                                                                                                                                                                                                                                                                                                                                                                                                                                                                                                                                                                                                                                                                                                                                                                                                                                                                                                                                                                                                                                                                                                                                                                                                                                                                                                                                                                                                                                                                                                                                                                                                                                                                                                                                                                                                                                                                                                                                                                      |
|-------------------------------------------------------------------------------------------|----------------------------------|---------------------------------------------------------------------------|------------------------------------------------------------------------------------------------------------------------------------------------------------------------------------------------------------------------------------------------------------------------------------------------------------------------------------------------------------------------------------------------------------------------------------------------------------------------------------------------------------------------------------------------------------------------------------------------------------------------------------------------------------------------------------------------------------------------------------------------------------------------------------------------------------------------------------------------------------------------------------------------------------------------------------------------------------------------------------------------------------------------------------------------------------------------------------------------------------------------------------------------------------------------------------------------------------------------------------------------------------------------------------------------------------------------------------------------------------------------------------------------------------------------------------------------------------------------------------------------------------------------------------------------------------------------------------------------------------------------------------------------------------------------------------------------------------------------------------------------------------------------------------------------------------------------------------------------------------------------------------------------------------------------------------------------------------------------------------------------------------------------------------------------------------------------------------------------------------------------------------------------------------------------------------------------------------------------------------------------------------------------------------------------------------------------------------------------------|
| BRICK-01; B1<br>BRICK OR BRICK VENEER                                                     |                                  | GLAZING-02: GL2<br>GLASS RAILING SYSTEM                                   | ○ HATERIAL TAG     ○ KEY NOTE                                                                                                                                                                                                                                                                                                                                                                                                                                                                                                                                                                                                                                                                                                                                                                                                                                                                                                                                                                                                                                                                                                                                                                                                                                                                                                                                                                                                                                                                                                                                                                                                                                                                                                                                                                                                                                                                                                                                                                                                                                                                                                                                                                                                                                                                                                                        |
| BRICK-02: B2<br>BRICK OR BRICK VENEER                                                     |                                  | GLAZING-03: GL3 AUDINIUM FIXED MINDOW WITH AMODIZED BLICK PINSH           | EXECUTION KEY NOTES  1. Faits, souther locate has all and correspondents  2. faits control locate has formed.  3. faits coulded.                                                                                                                                                                                                                                                                                                                                                                                                                                                                                                                                                                                                                                                                                                                                                                                                                                                                                                                                                                                                                                                                                                                                                                                                                                                                                                                                                                                                                                                                                                                                                                                                                                                                                                                                                                                                                                                                                                                                                                                                                                                                                                                                                                                                                     |
| BRICK-03: B3<br>BRICK OR BRICK VENEER                                                     |                                  | GLAZING-04: GL4<br>STRUCTURAL SILICONE CURTAN WALL                        | 4. HEALDOOR AND MARKE<br>3. DYNAMIES, ALARO<br>4. HEALDOOR ALARO<br>4. HEALD |
| CONCRETE-01: CO1 PRECAST WALL PANEL                                                       |                                  | METAL-01: MT1  EXTERIOR FACAGE STEEL EXPRESSION SMILAR TO WEATHERED STEEL | Recorded instance, included to a roop,     Ander these season.                                                                                                                                                                                                                                                                                                                                                                                                                                                                                                                                                                                                                                                                                                                                                                                                                                                                                                                                                                                                                                                                                                                                                                                                                                                                                                                                                                                                                                                                                                                                                                                                                                                                                                                                                                                                                                                                                                                                                                                                                                                                                                                                                                                                                                                                                       |
| EIFS-01: EFS1<br>LIGHT PEBBLE: SMOOTH FINISH                                              | Ti-                              | METAL-02: MT2<br>METAL PANEL SYSTEM & ACCESSORIES                         |                                                                                                                                                                                                                                                                                                                                                                                                                                                                                                                                                                                                                                                                                                                                                                                                                                                                                                                                                                                                                                                                                                                                                                                                                                                                                                                                                                                                                                                                                                                                                                                                                                                                                                                                                                                                                                                                                                                                                                                                                                                                                                                                                                                                                                                                                                                                                      |
| EIFS-02: EFS2<br>HEAVY TEXTURE FINISH                                                     | M                                | METAL-03: MT3<br>METAL PANEL & TRIM WITH WOODGRAIN FINSH                  |                                                                                                                                                                                                                                                                                                                                                                                                                                                                                                                                                                                                                                                                                                                                                                                                                                                                                                                                                                                                                                                                                                                                                                                                                                                                                                                                                                                                                                                                                                                                                                                                                                                                                                                                                                                                                                                                                                                                                                                                                                                                                                                                                                                                                                                                                                                                                      |
| GLAZING-D1: GL1  GLAS ENTERANCES & STOREFRONT SYSTEM WITH ANDOZED BLACK & WOODGRAIN FINSH |                                  |                                                                           |                                                                                                                                                                                                                                                                                                                                                                                                                                                                                                                                                                                                                                                                                                                                                                                                                                                                                                                                                                                                                                                                                                                                                                                                                                                                                                                                                                                                                                                                                                                                                                                                                                                                                                                                                                                                                                                                                                                                                                                                                                                                                                                                                                                                                                                                                                                                                      |