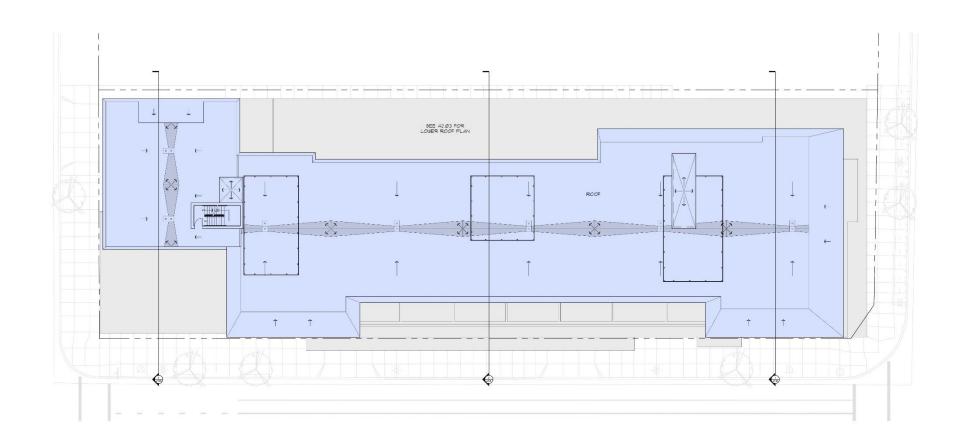

## AUTOGRAPH COLLECTION® HOTELS

Part of 420 West Juneau Avenue

Milwaukee, WI

DPD Zoning Submittal for
Portion of Block 6 of Milwaukee Bucks
Arena Development - GDP

03-29-202:

AERIAL VIEW OF AREA

3. SOUTHWEST BIRD S EYE VIEW OF AREA