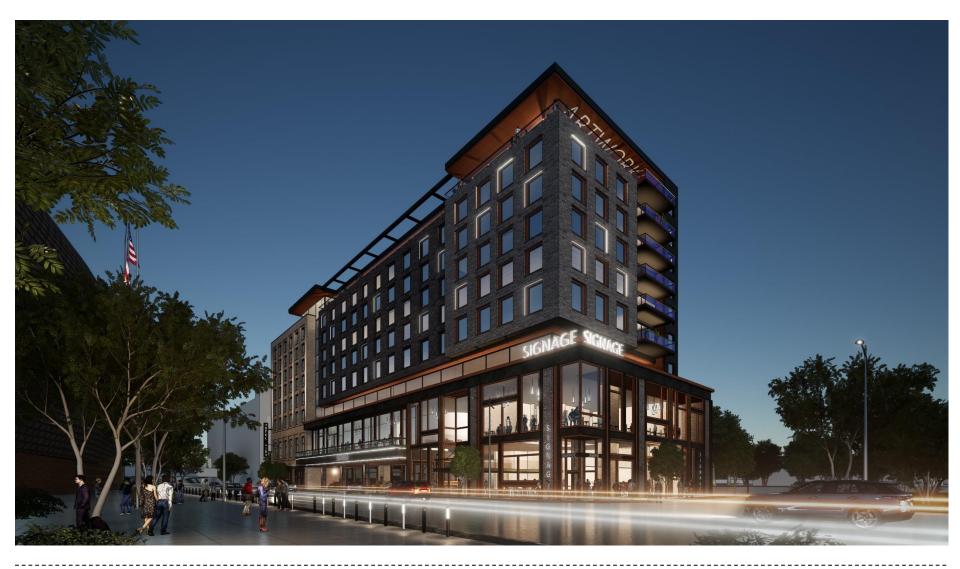

File No. 201351. A substitute ordinance relating to the change in zoning from General Planned Development, GPD, to a Detailed Planned Development, DPD, known as Block 6 Arena Master Plan, Phase 1, for development of a hotel on the southern portion of 420 West Juneau Avenue, on the north side of West Juneau Avenue between North Vel R. Phillips Avenue and North 5th Street, in the 6th Aldermanic District.

## AUTOGRAPH COLLECTION® HOTELS

Part of 420 West Juneau Avenue

Milwaukee, WI

DPD Zoning Submittal for
Portion of Block 6 of Milwaukee Bucks
Arena Development - GDP

03-29-202:

AERIAL VIEW OF AREA

3. SOUTHWEST BIRD S EYE VIEW OF AREA