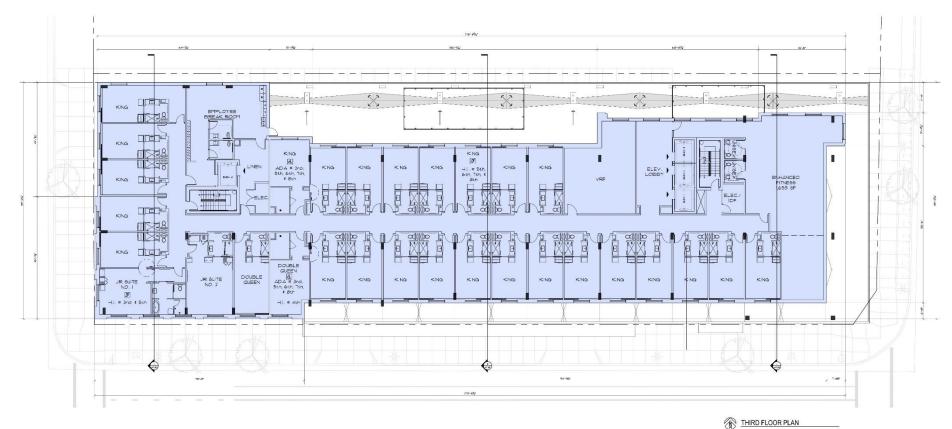

File No. 201351. A substitute ordinance relating to the change in zoning from General Planned Development, GPD, to a Detailed Planned Development, DPD, known as Block 6 Arena Master Plan, Phase 1, for development of a hotel on the southern portion of 420 West Juneau Avenue, on the north side of West Juneau Avenue between North Vel R. Phillips Avenue and North 5th Street, in the 6th Aldermanic District.