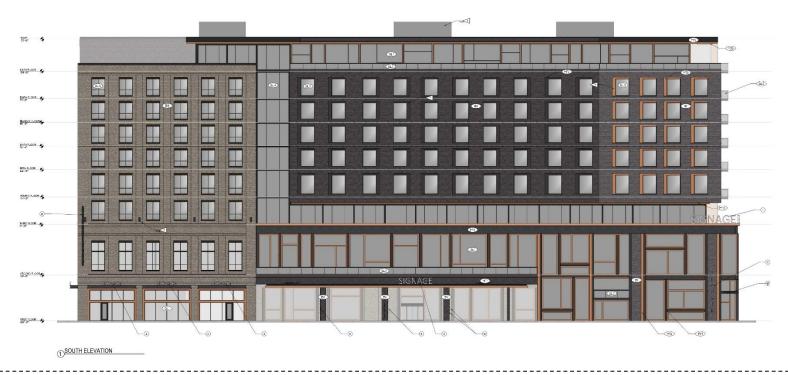

11. LOOKING SOUTHEAST - CORNER OF W MCKINLEY AVE AND N 5TH ST

12. LOOKING NORTHEAST - CORNER OF  $\mbox{\it W}$  JUNEAU AVE AND N 5TH ST

| MATERIAL DESCRIPTION                                                                       |          |                                                                                 | ELEVATION SYMBOLS                                                                                                                 |
|--------------------------------------------------------------------------------------------|----------|---------------------------------------------------------------------------------|-----------------------------------------------------------------------------------------------------------------------------------|
| BRICK-01: B1<br>BRICK OR BRICK VENEER                                                      | I BESSON | GLAZING-02: GL2<br>CLASS RAUNG SYSTEM                                           | <ul> <li>⊕ BISNASE TAG</li> <li>⊕ HATENA. TAG</li> <li>∃&gt; KEYNO™</li> </ul>                                                    |
| BRICK-02: B2<br>BRICK OR BRICK VENEER                                                      |          | GLAZING-03: GL3<br>ALUMNUM FIXED WINDOW WITH<br>ANDDIZED BLACK FINSH            | ELEVATION KEY NOTES  1. 1915, approx soleton trus, set use destrueur on teo  2. derived restricts out in inter.  1. 1916, approx. |
| BRICK-03: B3<br>BRICK OR BRICK VENEER                                                      |          | GLAZING-04: GL4<br>STRUCTURAL SILICONE CLRTAIN WALL                             | 4. HSTAL DOOR AND FRANCE.  9. WINNERS, CLASS IN PRICE, CHARMAND DOOR,  1. WOODSDOOR AND ALL ASLANDER TO ENDOUGH                   |
| CONCRETE-01: CO1 PREGAS" YIALL PAREL                                                       |          | METAL-01: MT1<br>EXTERIOR FACADE STEEL EXPRESSION<br>SMILLER TO WEATHERED STEEL | - Note 1 (100)                                                                                                                    |
| EIFS-01: EFS1<br>LICHT PEBBLE, SMOOTH FINISH                                               | l        | METAL-02: MT2<br>METAL PANEL SYSTEM & ACCESSORIES                               |                                                                                                                                   |
| EIFS-02: EFS2<br>HEAVY TEXTURE FINISH                                                      | dux.     | METAL-03: MT3_<br>METAL-PANEL & TRIM IN TH WOODGRAIN HINSH                      |                                                                                                                                   |
| GLAZING-01: GL1 GLASS ENTERANCES & STOREFRONT SYSTEM WITH ANODIZED BLACK & WOODERAN FINISH |          |                                                                                 | _                                                                                                                                 |

|             | MATERIAL DESCRIPTION                                                                         |     |                                                                            | ELEVATION SYMBOLS                                                                                                                             |
|-------------|----------------------------------------------------------------------------------------------|-----|----------------------------------------------------------------------------|-----------------------------------------------------------------------------------------------------------------------------------------------|
|             | BRICK-01: B1<br>BRICK OR BRICK VENEER                                                        |     | GLAZÍNG-02: GL2<br>GLASS RALING SYSTEM                                     |                                                                                                                                               |
|             | BRICK-02: B2<br>BRICK OR BRICK VENEER                                                        |     | GLAZING-03: GL3<br>ALUHINUV FIXED WINDOW WITH<br>AND XZED BLACK FINISH     | ELEVATION KEY NOTES  1. ratio, appropriate process that, are not operational text.  2. security transfer last endage.  3. including a confer. |
|             | BRICK-03: B3<br>BRICK OR BRICK VENEER                                                        |     | GLAZING-04: GL4<br>STRUCTURAL SLICONE CURTAIN WALL                         | 4 HERAL DOOR AND FRANCE  5. WANDERS DAME  6. HERAL DAMESSA DOOR  1. HERALDSEAN AND AND AND AND AND AND AND AND AND A                          |
|             | CONCRETE-01: CO1 PRECAST WALL PANEL                                                          |     | METAL-01: MT1  EXTERIOR FACADE STEEL EXPRESSION SIMILAR TO WEATHERED STEEL | 6. PAGE THE MEDIE                                                                                                                             |
| 34          | EIFS-01: EFS1<br>UGHT PEBBLE, SWOOTH FINISH                                                  | l   | METAL-02: MT2<br>METAL PAYEL SYSTEV & ACCESSORIES                          |                                                                                                                                               |
| numi<br>Ima | EIFS-02: EFS2<br>HEAVY TEXTURE FINISH                                                        | MAN | METAL-03: MT3<br>METAL PAYEL & TRIM WITH WOODGRAIN FINS H                  |                                                                                                                                               |
|             | GLAZING-01: GL1  ELASS ENTERANCES & STOREFRONT SYSTEM WITH ANODIZED BLACK & WOODGRAIN FINISH |     |                                                                            | <u> </u>                                                                                                                                      |

| MATER                                                                                     | ELEVATION SYMBOLS  © BIGNAGE TAG |                                                                           |                                                                                                                                                                                                                                                                                                                                                                                                                                                                                                                                                                                                                                                                                                                                                                                                                                                                                                                                                                                                                                                                                                                                                                                                                                                                                                                                                                                                                                                                                                                                                                                                                                                                                                                                                                                                                                                                                                                                                                                                                                                                                                                                                                                                                                                                                                                                                      |
|-------------------------------------------------------------------------------------------|----------------------------------|---------------------------------------------------------------------------|------------------------------------------------------------------------------------------------------------------------------------------------------------------------------------------------------------------------------------------------------------------------------------------------------------------------------------------------------------------------------------------------------------------------------------------------------------------------------------------------------------------------------------------------------------------------------------------------------------------------------------------------------------------------------------------------------------------------------------------------------------------------------------------------------------------------------------------------------------------------------------------------------------------------------------------------------------------------------------------------------------------------------------------------------------------------------------------------------------------------------------------------------------------------------------------------------------------------------------------------------------------------------------------------------------------------------------------------------------------------------------------------------------------------------------------------------------------------------------------------------------------------------------------------------------------------------------------------------------------------------------------------------------------------------------------------------------------------------------------------------------------------------------------------------------------------------------------------------------------------------------------------------------------------------------------------------------------------------------------------------------------------------------------------------------------------------------------------------------------------------------------------------------------------------------------------------------------------------------------------------------------------------------------------------------------------------------------------------|
| BRICK-01; B1<br>BRICK OR BRICK VENEER                                                     |                                  | GLAZING-02: GL2<br>GLASS RAILING SYSTEM                                   | ○ HATERIAL TAG     ○ KEY NOTE                                                                                                                                                                                                                                                                                                                                                                                                                                                                                                                                                                                                                                                                                                                                                                                                                                                                                                                                                                                                                                                                                                                                                                                                                                                                                                                                                                                                                                                                                                                                                                                                                                                                                                                                                                                                                                                                                                                                                                                                                                                                                                                                                                                                                                                                                                                        |
| BRICK-02: B2<br>BRICK OR BRICK VENEER                                                     |                                  | GLAZING-03: GL3 AUDINIUM FIXED MINDOW WITH AMODIZED BLICK PINSH           | EXECUTION KEY NOTES  1. Faits, souther locate has all and correspondents  2. faits control locate has formed.  3. faits coulded.                                                                                                                                                                                                                                                                                                                                                                                                                                                                                                                                                                                                                                                                                                                                                                                                                                                                                                                                                                                                                                                                                                                                                                                                                                                                                                                                                                                                                                                                                                                                                                                                                                                                                                                                                                                                                                                                                                                                                                                                                                                                                                                                                                                                                     |
| BRICK-03: B3<br>BRICK OR BRICK VENEER                                                     |                                  | GLAZING-04: GL4<br>STRUCTURAL SILICONE CURTAN WALL                        | 4. HEALDOOR AND MARKE<br>3. DYNAMIES, ALARO<br>4. HEALDOOR ALARO<br>4. HEALD |
| CONCRETE-01: CO1 PRECAST WALL PANEL                                                       |                                  | METAL-01: MT1  EXTERIOR FACAGE STEEL EXPRESSION SMILAR TO WEATHERED STEEL | Recorded instance, included to a roop,     Ander these season.                                                                                                                                                                                                                                                                                                                                                                                                                                                                                                                                                                                                                                                                                                                                                                                                                                                                                                                                                                                                                                                                                                                                                                                                                                                                                                                                                                                                                                                                                                                                                                                                                                                                                                                                                                                                                                                                                                                                                                                                                                                                                                                                                                                                                                                                                       |
| EIFS-01: EFS1<br>LIGHT PEBBLE: SMOOTH FINISH                                              | Ti-                              | METAL-02: MT2<br>METAL PANEL SYSTEM & ACCESSORIES                         |                                                                                                                                                                                                                                                                                                                                                                                                                                                                                                                                                                                                                                                                                                                                                                                                                                                                                                                                                                                                                                                                                                                                                                                                                                                                                                                                                                                                                                                                                                                                                                                                                                                                                                                                                                                                                                                                                                                                                                                                                                                                                                                                                                                                                                                                                                                                                      |
| EIFS-02: EFS2<br>HEAVY TEXTURE FINISH                                                     | M                                | METAL-03: MT3<br>METAL PANEL & TRIM WITH WOODGRAIN FINSH                  |                                                                                                                                                                                                                                                                                                                                                                                                                                                                                                                                                                                                                                                                                                                                                                                                                                                                                                                                                                                                                                                                                                                                                                                                                                                                                                                                                                                                                                                                                                                                                                                                                                                                                                                                                                                                                                                                                                                                                                                                                                                                                                                                                                                                                                                                                                                                                      |
| GLAZING-D1: GL1  GLAS ENTERANCES & STOREFRONT SYSTEM WITH ANDOZED BLACK & WOODGRAIN FINSH |                                  |                                                                           |                                                                                                                                                                                                                                                                                                                                                                                                                                                                                                                                                                                                                                                                                                                                                                                                                                                                                                                                                                                                                                                                                                                                                                                                                                                                                                                                                                                                                                                                                                                                                                                                                                                                                                                                                                                                                                                                                                                                                                                                                                                                                                                                                                                                                                                                                                                                                      |