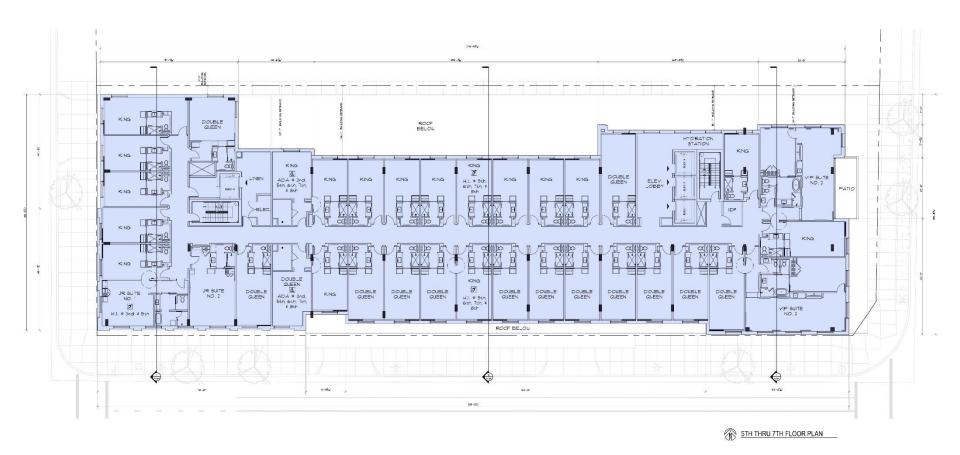

File No. 201351. A substitute ordinance relating to the change in zoning from General Planned Development, GPD, to a Detailed Planned Development, DPD, known as Block 6 Arena Master Plan, Phase 1, for development of a hotel on the southern portion of 420 West Juneau Avenue, on the north side of West Juneau Avenue between North Vel R. Phillips Avenue and North 5th Street, in the 6th Aldermanic District.