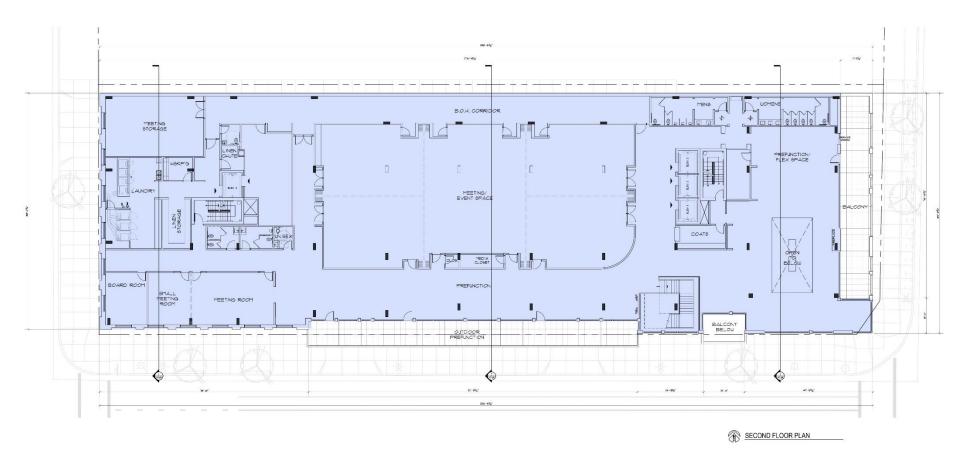

File No. 201351. A substitute ordinance relating to the change in zoning from General Planned Development, GPD, to a Detailed Planned Development, DPD, known as Block 6 Arena Master Plan, Phase 1, for development of a hotel on the southern portion of 420 West Juneau Avenue, on the north side of West Juneau Avenue between North Vel R. Phillips Avenue and North 5th Street, in the 6th Aldermanic District.