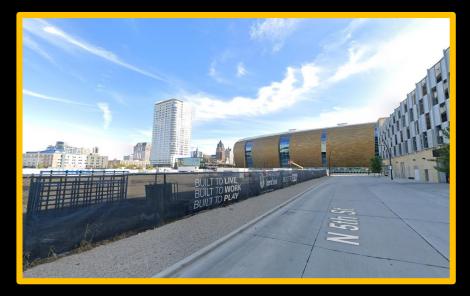

## File No. 201351. Site Context Photos.

View from North 5<sup>th</sup> Street looking south-east

View from 5<sup>th</sup> and Juneau looking north-east

View from Juneau and Vel R. Phillips looking west