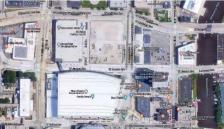

File No. 201351. A substitute ordinance relating to the change in zoning from General Planned Development, GPD, to a Detailed Planned Development, DPD, known as Block 6 Arena Master Plan, Phase 1, for development of a hotel on the southern portion of 420 West Juneau Avenue, on the north side of West Juneau Avenue between North Vel R. Phillips Avenue and North 5th Street, in the 6th Aldermanic District.

## File No. 201351. Site Context Photos.

View from North 5<sup>th</sup> Street looking south-east

View from 5<sup>th</sup> and Juneau looking north-east

View from Juneau and Vel R. Phillips looking west