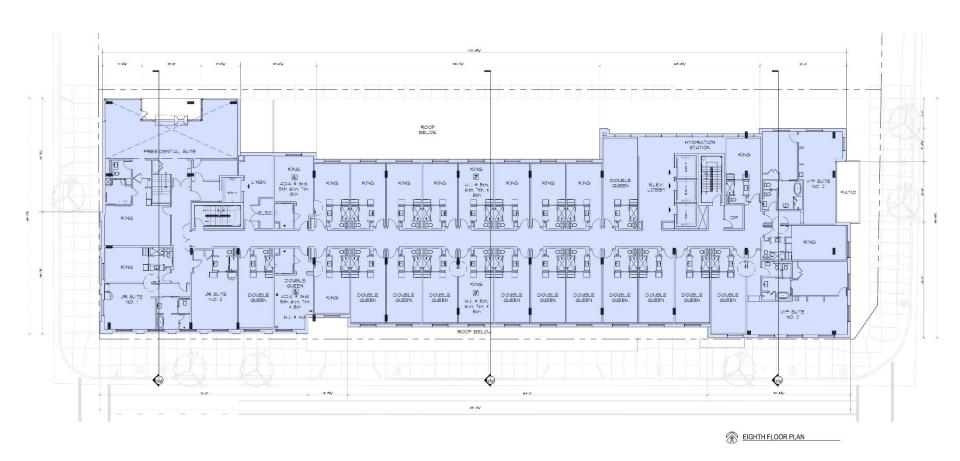

File No. 201351. A substitute ordinance relating to the change in zoning from General Planned Development, GPD, to a Detailed Planned Development, DPD, known as Block 6 Arena Master Plan, Phase 1, for development of a hotel on the southern portion of 420 West Juneau Avenue, on the north side of West Juneau Avenue between North Vel R. Phillips Avenue and North 5th Street, in the 6th Aldermanic District.