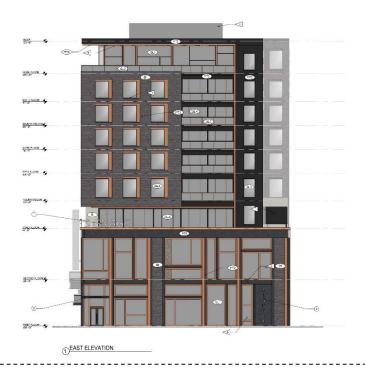

11. LOOKING SOUTHEAST - CORNER OF W MCKINLEY AVE AND N 5TH ST

12. LOOKING NORTHEAST - CORNER OF  $\mbox{\it W}$  JUNEAU AVE AND N 5TH ST

| MATERIAL DESCRIPTION                                                                       |          |                                                                                 | ELEVATION SYMBOLS                                                                                                                 |
|--------------------------------------------------------------------------------------------|----------|---------------------------------------------------------------------------------|-----------------------------------------------------------------------------------------------------------------------------------|
| BRICK-01: B1<br>BRICK OR BRICK VENEER                                                      | I BESSON | GLAZING-02: GL2<br>CLASS RAUNG SYSTEM                                           | <ul> <li>⊕ BISNASE TAG</li> <li>⊕ HATENA. TAG</li> <li>∃&gt; KEYNO™</li> </ul>                                                    |
| BRICK-02: B2<br>BRICK OR BRICK VENEER                                                      |          | GLAZING-03: GL3<br>ALUMNUM FIXED WINDOW WITH<br>ANDDIZED BLACK FINSH            | ELEVATION KEY NOTES  1. 1915, approx soleton trus, set use destrueur on teo  2. derived restricts out in inter.  1. 1916, approx. |
| BRICK-03: B3<br>BRICK OR BRICK VENEER                                                      |          | GLAZING-04: GL4<br>STRUCTURAL SILICONE CLRTAIN WALL                             | 4. HSTAL DOOR AND FRANCE.  9. WINNERS, CLASS IN PRICE, CHARMAND DOOR,  1. WOODSDOOR AND ALL ASLANDER TO ENDOUGH                   |
| CONCRETE-01: CO1 PREGAS" YIALL PAREL                                                       |          | METAL-01: MT1<br>EXTERIOR FACADE STEEL EXPRESSION<br>SMILLER TO WEATHERED STEEL | - Note 1 (100)                                                                                                                    |
| EIFS-01: EFS1<br>LICHT PEBBLE, SMOOTH FINISH                                               | l        | METAL-02: MT2<br>METAL PANEL SYSTEM & ACCESSORIES                               |                                                                                                                                   |
| EIFS-02: EFS2<br>HEAVY TEXTURE FINISH                                                      | dux.     | METAL-03: MT3_<br>METAL-PANEL & TRIM IN TH WOODGRAIN HINSH                      |                                                                                                                                   |
| GLAZING-01: GL1 GLASS ENTERANCES & STOREFRONT SYSTEM WITH ANODIZED BLACK & WOODERAN FINISH |          |                                                                                 | _                                                                                                                                 |

|             | MATERIAL DESCRIPTION                                                                         |     |                                                                            | ELEVATION SYMBOLS                                                                                                                             |
|-------------|----------------------------------------------------------------------------------------------|-----|----------------------------------------------------------------------------|-----------------------------------------------------------------------------------------------------------------------------------------------|
|             | BRICK-01: B1<br>BRICK OR BRICK VENEER                                                        |     | GLAZÍNG-02: GL2<br>GLASS RALING SYSTEM                                     |                                                                                                                                               |
|             | BRICK-02: B2<br>BRICK OR BRICK VENEER                                                        |     | GLAZING-03: GL3<br>ALUHINUV FIXED WINDOW WITH<br>AND XZED BLACK FINISH     | ELEVATION KEY NOTES  1. ratio, appropriate process that, are not operational text.  2. security transfer last endage.  3. including a confer. |
|             | BRICK-03: B3<br>BRICK OR BRICK VENEER                                                        |     | GLAZING-04: GL4<br>STRUCTURAL SLICONE CURTAIN WALL                         | 4 HERAL DOOR AND FRANCE  5. WANDERS DAME  6. HERAL DAMESSA DOOR  1. HERALDSEAN AND AND AND AND AND AND AND AND AND A                          |
|             | CONCRETE-01: CO1 PRECAST WALL PANEL                                                          |     | METAL-01: MT1  EXTERIOR FACADE STEEL EXPRESSION SIMILAR TO WEATHERED STEEL | 6. PAGE THE MEDIE                                                                                                                             |
| 34          | EIFS-01: EFS1<br>UGHT PEBBLE, SWOOTH FINISH                                                  | l   | METAL-02: MT2<br>METAL PAYEL SYSTEV & ACCESSORIES                          |                                                                                                                                               |
| numi<br>Ima | EIFS-02: EFS2<br>HEAVY TEXTURE FINISH                                                        | MAN | METAL-03: MT3<br>METAL PAYEL & TRIM WITH WOODGRAIN FINS H                  |                                                                                                                                               |
|             | GLAZING-01: GL1  ELASS ENTERANCES & STOREFRONT SYSTEM WITH ANODIZED BLACK & WOODGRAIN FINISH |     |                                                                            | <u> </u>                                                                                                                                      |

| MATER                                                                                     | ELEVATION SYMBOLS  © BIGNAGE TAG |                                                                           |                                                                                                                                                                                                                                                                                                                                                                                                                                                                                                                                                                                                                                                                                                                                                                                                                                                                                                                                                                                                                                                                                                                                                                                                                                                                                                                                                                                                                                                                                                                                                                                                                                                                                                                                                                                                                                                                                                                                                                                                                                                                                                                                                                                                                                                                                                                                                      |
|-------------------------------------------------------------------------------------------|----------------------------------|---------------------------------------------------------------------------|------------------------------------------------------------------------------------------------------------------------------------------------------------------------------------------------------------------------------------------------------------------------------------------------------------------------------------------------------------------------------------------------------------------------------------------------------------------------------------------------------------------------------------------------------------------------------------------------------------------------------------------------------------------------------------------------------------------------------------------------------------------------------------------------------------------------------------------------------------------------------------------------------------------------------------------------------------------------------------------------------------------------------------------------------------------------------------------------------------------------------------------------------------------------------------------------------------------------------------------------------------------------------------------------------------------------------------------------------------------------------------------------------------------------------------------------------------------------------------------------------------------------------------------------------------------------------------------------------------------------------------------------------------------------------------------------------------------------------------------------------------------------------------------------------------------------------------------------------------------------------------------------------------------------------------------------------------------------------------------------------------------------------------------------------------------------------------------------------------------------------------------------------------------------------------------------------------------------------------------------------------------------------------------------------------------------------------------------------|
| BRICK-01; B1<br>BRICK OR BRICK VENEER                                                     |                                  | GLAZING-02: GL2<br>GLASS RAILING SYSTEM                                   | ○ HATERIAL TAG     ○ KEY NOTE                                                                                                                                                                                                                                                                                                                                                                                                                                                                                                                                                                                                                                                                                                                                                                                                                                                                                                                                                                                                                                                                                                                                                                                                                                                                                                                                                                                                                                                                                                                                                                                                                                                                                                                                                                                                                                                                                                                                                                                                                                                                                                                                                                                                                                                                                                                        |
| BRICK-02: B2<br>BRICK OR BRICK VENEER                                                     |                                  | GLAZING-03: GL3 AUDINIUM FIXED MINDOW WITH AMODIZED BLICK PINSH           | EXECUTION KEY NOTES  1. Faits, souther locate has all and correspondents  2. faits control locate has formed.  3. faits coulded.                                                                                                                                                                                                                                                                                                                                                                                                                                                                                                                                                                                                                                                                                                                                                                                                                                                                                                                                                                                                                                                                                                                                                                                                                                                                                                                                                                                                                                                                                                                                                                                                                                                                                                                                                                                                                                                                                                                                                                                                                                                                                                                                                                                                                     |
| BRICK-03: B3<br>BRICK OR BRICK VENEER                                                     |                                  | GLAZING-04: GL4<br>STRUCTURAL SILICONE CURTAN WALL                        | 4. HEALDOOR AND MARKE<br>3. DYNAMIES, ALARO<br>4. HEALDOOR ALARO<br>4. HEALD |
| CONCRETE-01: CO1 PRECAST WALL PANEL                                                       |                                  | METAL-01: MT1  EXTERIOR FACAGE STEEL EXPRESSION SMILAR TO WEATHERED STEEL | Recorded instance, included to a roop,     Ander these season.                                                                                                                                                                                                                                                                                                                                                                                                                                                                                                                                                                                                                                                                                                                                                                                                                                                                                                                                                                                                                                                                                                                                                                                                                                                                                                                                                                                                                                                                                                                                                                                                                                                                                                                                                                                                                                                                                                                                                                                                                                                                                                                                                                                                                                                                                       |
| EIFS-01: EFS1<br>LIGHT PEBBLE: SMOOTH FINISH                                              | Ti-                              | METAL-02: MT2<br>METAL PANEL SYSTEM & ACCESSORIES                         |                                                                                                                                                                                                                                                                                                                                                                                                                                                                                                                                                                                                                                                                                                                                                                                                                                                                                                                                                                                                                                                                                                                                                                                                                                                                                                                                                                                                                                                                                                                                                                                                                                                                                                                                                                                                                                                                                                                                                                                                                                                                                                                                                                                                                                                                                                                                                      |
| EIFS-02: EFS2<br>HEAVY TEXTURE FINISH                                                     | M                                | METAL-03: MT3<br>METAL PANEL & TRIM WITH WOODGRAIN FINSH                  |                                                                                                                                                                                                                                                                                                                                                                                                                                                                                                                                                                                                                                                                                                                                                                                                                                                                                                                                                                                                                                                                                                                                                                                                                                                                                                                                                                                                                                                                                                                                                                                                                                                                                                                                                                                                                                                                                                                                                                                                                                                                                                                                                                                                                                                                                                                                                      |
| GLAZING-D1: GL1  GLAS ENTERANCES & STOREFRONT SYSTEM WITH ANDOZED BLACK & WOODGRAIN FINSH |                                  |                                                                           |                                                                                                                                                                                                                                                                                                                                                                                                                                                                                                                                                                                                                                                                                                                                                                                                                                                                                                                                                                                                                                                                                                                                                                                                                                                                                                                                                                                                                                                                                                                                                                                                                                                                                                                                                                                                                                                                                                                                                                                                                                                                                                                                                                                                                                                                                                                                                      |