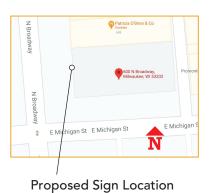

**PROPOSED** 



**EXISTING CONDITION** 



# **SignEffectz**

1827 W. Glendale Ave. Milwaukee, WI 53209414.264.5504

414.262.5564

www.signeffectz.com

THIS IS AN ORIGINAL DESIGN CREATED BY SIGN EFFECTZ. THE SUBMITTED DESIGN PROTECTED UNDER COPYRIGHT LAWS OF THE UNITED STATES CODE YOU AGREE NOT TO COPY PHOTOGRAPH MODIFY OR SHARE DIRECTLY OR INDIRECTLY ANY OF THE FOREGOING HELD BY YOU WITH ANY OTHER PARTY, NOR WILL YOU PERMIT ANY THIRD PARTY TO DO ANY OF THE FOREGOING WITHOUT THE WRITTEN CONSENT OF SIGN EFFECTZ.

THIS SIGN IS INTENDED TO BE INSTALLED IN ACCORDANCE WITH THE REQUIREMENTS OF ARTICLE 400 OF THE NEC AND/OR OTHER APPLICABLE LOCAL CODES.THIS INCLUDES PROPER GROUNDING AND BONDING OF THE SIGN

## KINN MKE Guesthouse Broadway

Fab & Install: Exterior Sign to Canopy Interior Sign t