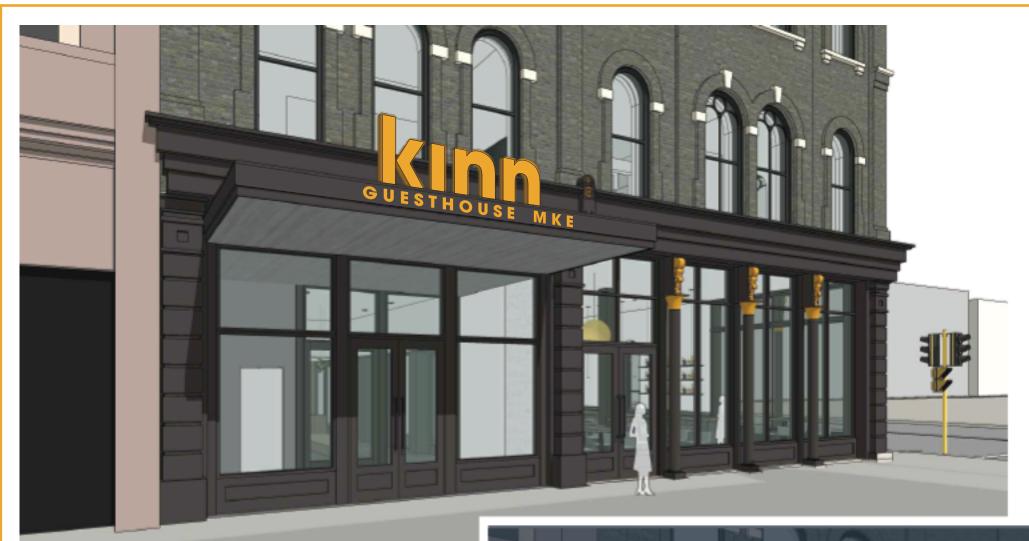

**PROPOSED** 

**EXISTING CONDITION** 

## KINN MKE Guesthouse Broadway

Fab & Install: Exterior Sign to Canopy Interior Sign to Lobby Wall, ADA Family Concepts

Project Address: KINN MKE Guesthouse 600 N. Broadway Milwaukee, WI 53202

|    | Description:                    | Date:    | Ву: |
|----|---------------------------------|----------|-----|
| 01 | Revised: Additional Information | 07.09.21 | JPG |
| 02 |                                 |          |     |
| 03 |                                 |          |     |
| 04 |                                 |          |     |
| 05 |                                 |          |     |
| 06 |                                 |          |     |
| 07 |                                 |          |     |
| 08 |                                 |          |     |
| 09 |                                 |          |     |
| 10 |                                 |          |     |