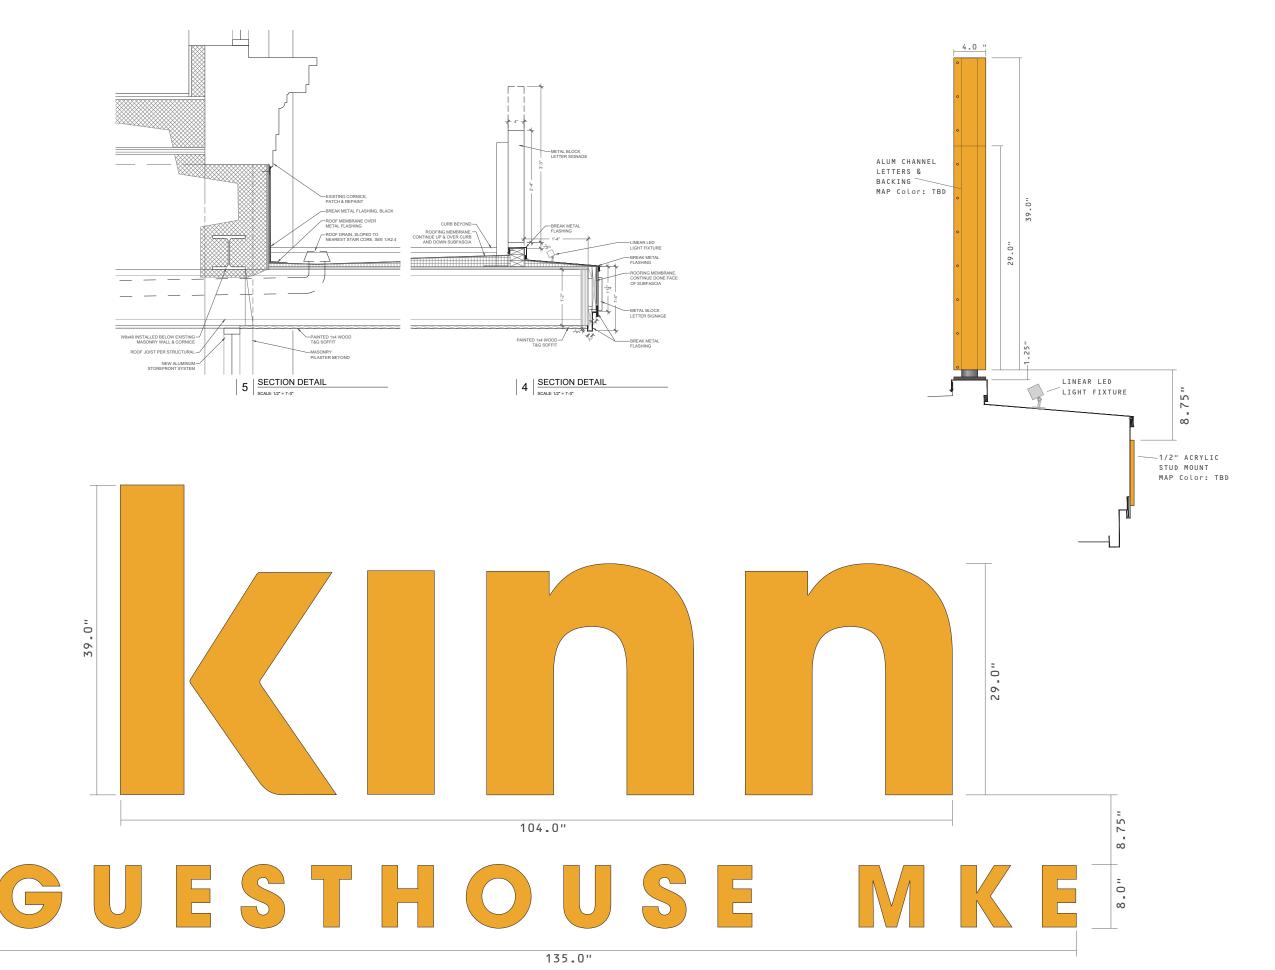

### KINN MKE Guesthouse Broadway

Fab & Install: Exterior Sign to Canopy Interior Sign to Lobby Wall, ADA Family Concepts

Project Address: KINN MKE Guesthouse 600 N. Broadway Milwaukee, WI 53202

|    | Description:                    |          | Ву: |
|----|---------------------------------|----------|-----|
| 01 | Revised: Additional Information | 07.09.21 | JPG |
| 02 |                                 |          |     |
| 03 |                                 |          |     |
| 04 |                                 |          |     |
| 05 |                                 |          |     |
| 06 |                                 |          |     |
| 07 |                                 |          |     |
| 08 |                                 |          |     |
| 09 | ·                               |          |     |
| 10 |                                 |          |     |

| Concept Notes:   | , |
|------------------|---|
| EXTERIOR SIGNAGE |   |
|                  |   |
|                  |   |

| 30220909              | 2                      | 1           |
|-----------------------|------------------------|-------------|
| OPPORTUNITY NO        | D. PACKAGE N           | O. REV NO.  |
| 12/02/20<br>DATE:     | 1.0"= 1'-0" / AS NOTED |             |
| JPG                   | JCB                    | XXX         |
| DRAWN BY:             | ACCT MGR:              | CHECK BY:   |
| B                     | C-2                    | CH1/FCO1    |
| SIZE:                 | SHEET NO:              | CONCEPT ID: |
| XXXXX<br>ESTIMATE NO. |                        |             |