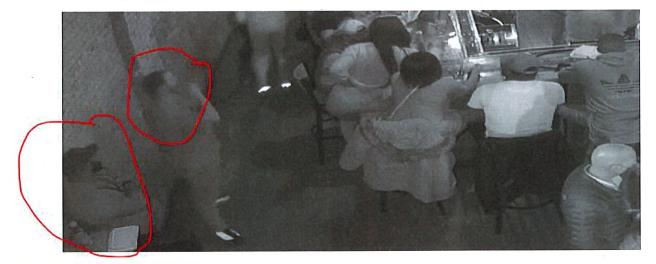

8. On 02/12/2021 at 11:50pm officers; along with the Wisconsin Department of Health Services, responded to Truth Lounge, 1111 N. Old World Third St for reports of violations of emergency order #1. The applicant was on scene and advised to have his patrons maintain 6 feet of distance and the face covering requirement.

On 02/12/21, at approximately 11:50 PM, I, P.O. TURMAN of Squad 1431 along with P.O. Robert WATTS and Wisconsin Department of Health Services conducted an investigation at 1111 N Old World Third St (TRUTH LOUNGE). During the investigation DHS spoke to Tino K. BATES (B/M, 02/14/72) owner of Truth Lounge regarding the following violations that occurred on the same date which are as follows...

1) 6 foot spacing from other occupants per DHS recommendation

2) Face covering requirement per emergency order #1

Owner on scene, Tino K. BATES was notified that a tavern report regarding this incident would be filed. Staff and the manager on scene were cooperative with the police.