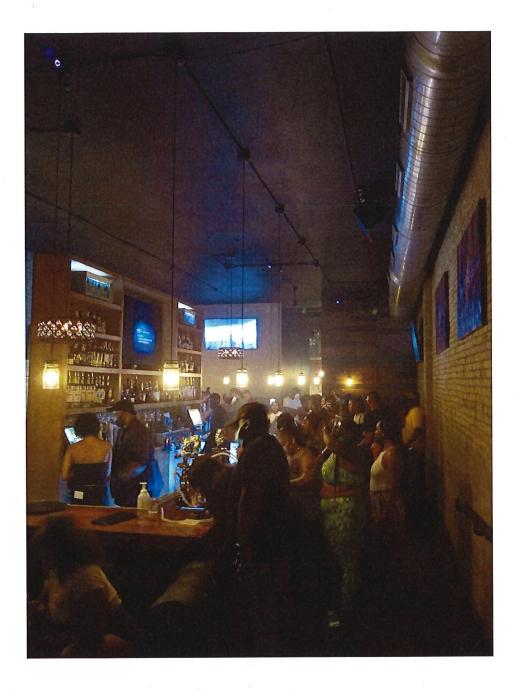

6. On 07/17/2020 at approximately 12:35am officers were on foot patrol near the location of 1111 N. Old World Third St., Truth Lounge. The establishment was near capacity of 90 patrons, with approximately 20 patrons loitering outside the location. Officers observed 4 patrons of Truth Lounge engaged in a physical fight directly outside on the side walk. Outside seating consisting of umbrellas, tables, and chairs of Truth Lounge were used in the fight. Several chairs were thrown and used as weapons. A large group consisting of patrons gathered outside of Truth Longue. The group circled the fight, with some of the on-lookers now participating in the melee, by striking people. During the melee a parked vehicle sustained damage, from the chairs being thrown. Officers were able to disburse the fight and during assessing the damage, a second fight occurred. The fight occurred in the same spot, in front of Truth Longue. The fight and scene required 6 uniformed officers, 2 horseback officers, and 1 police sergeant to re-establish order. During the police investigation Truth Longue personal were uncooperative with investigating officers. The agent of the location was on scene and was sincerely concerned over the 2 fights that occurred, and the interaction of his staff towards investigation officers.

## **Observations:**

Truth lounge appeared to have near 90 individuals inside the establishment with approximately 20 loitering outside.

At approximately 12:35 A.M. four male patrons of Truth Lounge engaged in a physical fight directly outside of the front door on the sidewalk. The outside seating, which consisted of umbrellas, tables and chairs, of Truth Lounge were used in the fight. Multiple chairs were thrown and used as weapons to strike individuals standing and on the ground. The large crowd circled the fighting individuals with many from the loitering group outside Truth Lounge to participate in strikes to individuals.