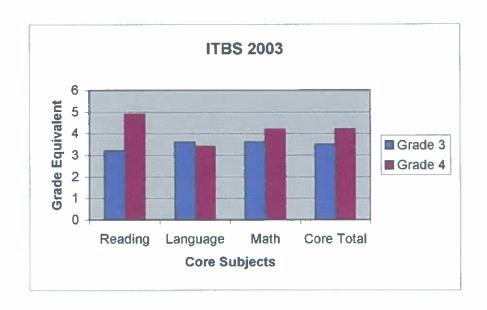

| 2                     | 1       | 4                    | 11           | Yes      |
|      |                       |                  |                    |            |                       |         |                      |              |          |

| ·                    | Thomas     | Kayla   |   |    |   |     |     |     |
|----------------------|------------|---------|---|----|---|-----|-----|-----|
| William & Keesha     | Thomas     | Samuel  |   |    |   |     |     |     |
| 122 Thomas           | Thomas III | William | ľ | 77 |   | 2   | 10  | N   |
| 123 Wrenetta Grissom | Grissom    | Javion  | 7 |    | 0 | 10  | 100 | Yes |
| 124 Zachery Reed     | Reed       | Zachea  | 9 | 2  | 0 | l e | =   | No. |

### Test Data 2003-2009 - Measure: Iowa Test of Basic Skills



|         |         | 1182 2004 | •    |            |
|---------|---------|-----------|------|------------|
|         | Reading | Language  | Math | Core Total |
| Grade 3 | 3.3     | 3.5       | 3.7  | 3.5        |
| Grade 4 | 4.2     | 4.3       | 4.1  | 4.2        |
| Grade 5 | 4.6     | 4.6       | 5.7  | 4.9        |



|         |         | <b>ITBS 2005</b> |      |            |
|---------|---------|------------------|------|------------|
|         | Reading | Language         | Math | Core Total |
| Grade 3 | 3.3     | 3                | 3.2  | 3.1        |
| Grade 4 | 4       | 4.2              | 4.3  | 4.1        |
| Grade 5 | 5.4     | 4.9              | 5.3  | 5.2        |
| Grade 6 | 6       | 6.4              | 6.6  | 6.2        |



|         |         | 1182 5000 |      |