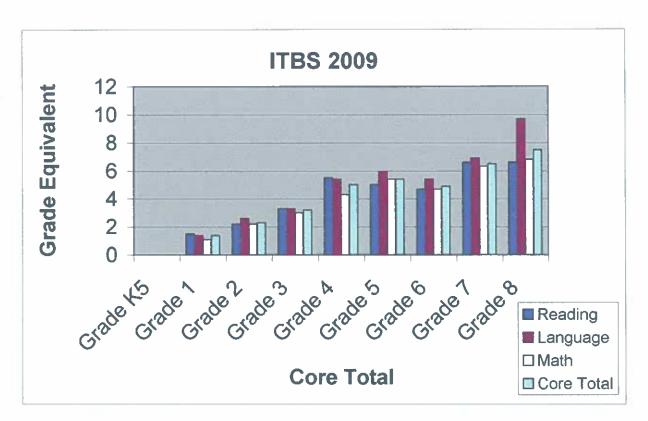

|         | <b>ITBS 2009</b> |      |            |
|----------|---------|------------------|------|------------|
|          | Reading | Language         | Math | Core Total |
| Grade K5 |         |                  |      |            |
| Grade 1  | 1.5     | 1.4              | 1.1  | 1.4        |
| Grade 2  | 2.2     | 2.6              | 2.2  | 2.3        |
| Grade 3  | 3.3     | 3.3              | 3    | 3.2        |
| Grade 4  | 5.5     | 5.4              | 4.3  | 5          |
| Grade 5  | 5       | 5.9              | 5.4  | 5.4        |
| Grade 6  | 4.7     | 5.4              | 4.7  | 4.9        |
| Grade 7  | 6.6     | 6.9              | 6.3  | 6.5        |
| Grade 8  | 6.6     | 9.7              | 6.8  | 7.5        |
|          |         |                  |      |            |



### **SECTION III: CERTIFICATION**

Charter schools must abide by the following provisions of state law and the policy of the City of Milwaukee (open records for contractors with city, background checks). Please read the following list carefully. Initial each section of the list to certify that you understand these requirements and that the school will honor them. Please sign and date the certification in the space provided and return this section with your application. (Attachment R)

Jm

I certify that the school named in this application will not charge tuition to charter students. (Schools may charge tuition for students not eligible for charter status. Charter schools may accept students under other programs such as the Milwaukee Parental Choice Program. However, schools may not rec