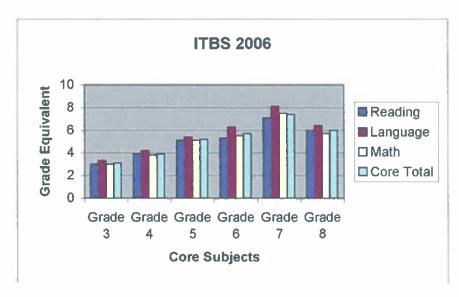

---|
|         | Reading | Language         | Math | Core Total |
| Grade 3 | 3.3     | 3                | 3.2  | 3.1        |
| Grade 4 | 4       | 4.2              | 4.3  | 4.1        |
| Grade 5 | 5.4     | 4.9              | 5.3  | 5.2        |
| Grade 6 | 6       | 6.4              | 6.6  | 6.2        |



|         |         | 1182 5000 |      |            |
|---------|---------|-----------|------|------------|
|         | Reading | Language  | Math | Core Total |
| Grade 3 | 3       | 3.3       | 3    | 3.1        |
| Grade 4 | 3.9     | 4.2       | 3.8  | 3.9        |
| Grade 5 | 5.1     | 5.4       | 5.1  | 5.2        |
| Grade 6 | 5.3     | 6.3       | 5.5  | 5.7        |
| Grade 7 | 7.1     | 8.1       | 7.5  | 7.4        |
| Grade 8 | 6       | 6.4       | 5.7  | 6          |



|         |         | <b>ITBS 2007</b> |      |            |
|---------|---------|------------------|------|------------|
|         | Reading | Language         | Math | Core Total |
| Grade 3 | 3       | 3.3              | 3    | 3.1        |
| Grade 4 | 3.9     | 4.9              | 4.4  | 4.4        |
| Grade 5 | 4.6     | 5.4              | 4.8  | 4.8        |
| Grade 6 | 4.9     | 5.9              | 4.7  | 5.2        |
| Grade 7 | 6.2     | 7.3              | 6.2  | 6.5        |
| Grade 8 | 7       | 9.1              | 6.8  | 7.4        |



|          |         | <b>ITBS 2008</b> |      |            |
|----------|---------|------------------|------|------------|
|          | Reading | Language         | Math | Core Total |
| Grade K5 |         |                  |      |