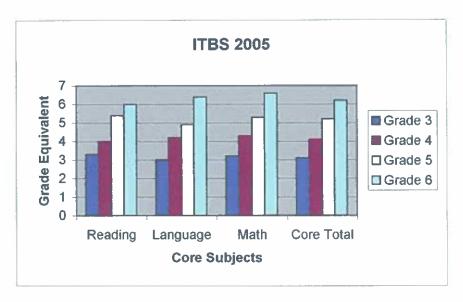

2009 - Measure: Iowa Test of Basic Skills



|         |         | 1182 2004 | •    |            |
|---------|---------|-----------|------|------------|
|         | Reading | Language  | Math | Core Total |
| Grade 3 | 3.3     | 3.5       | 3.7  | 3.5        |
| Grade 4 | 4.2     | 4.3       | 4.1  | 4.2        |
| Grade 5 | 4.6     | 4.6       | 5.7  | 4.9        |



|         |         | <b>ITBS 2005</b> |      |            |
|---------|---------|------------------|------|------------|
|         | Reading | Language         | Math | Core Total |
| Grade 3 | 3.3     | 3                | 3.2  | 3.1        |
| Grade 4 | 4       | 4.2              | 4.3  | 4.1        |
| Grade 5 | 5.4     | 4.9              | 5.3  | 5.2        |
| Grade 6 | 6       | 6.4              | 6.6  | 6.2        |



|         |         | 1182 5000 |      |            |
|---------|---------|-----------|------|------------|
|         | Reading | Language  | Math | Core Total |
| Grade 3 | 3       | 3.3       | 3    | 3.1        |
| Grade 4 | 3.9     | 4.2       | 3.8  | 3.9        |
| Grade 5 | 5.1     | 5.4       | 5.1  | 5.2        |
| Grade 6 | 5.3     | 6.3       | 5.5  | 5.7        |
| Grade 7 | 7.1     | 8.1       | 7.5  | 7.4        |
| Grade 8 | 6       | 6.4       | 5.7  | 6          |



|         |         | <b>ITBS 2007</b> |      |            |
|---------|---------|------------------|------|------------|
|         | Reading | Language         | Math | Core Total |
| Grade 3 | 3       | 3.3              | 3    | 3.1        |
| Grade 4 | 3.9     | 4.9              | 4.4  | 4.4        |
| Gr