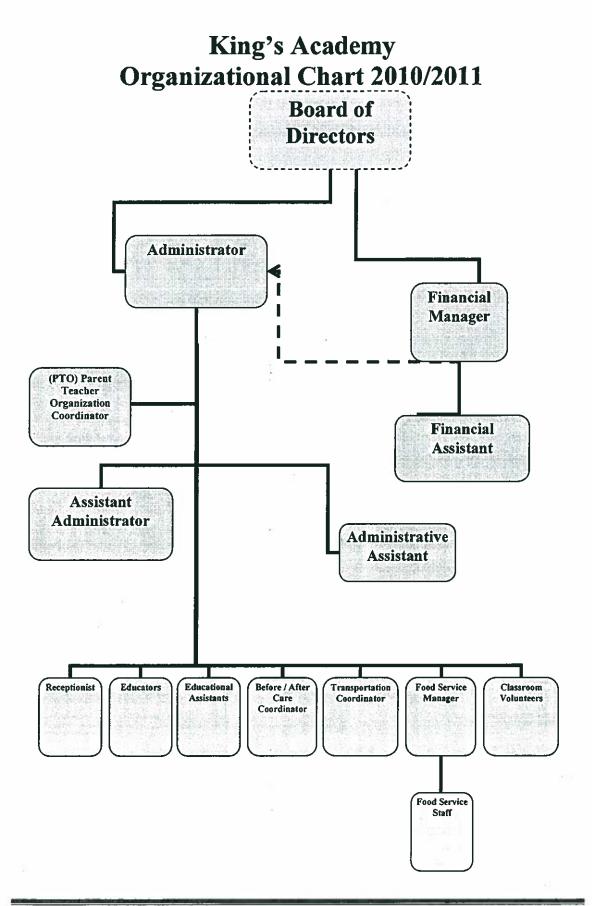

s in preparing children to reach their full potential.
- 2. Provide a strong literacy program that will enhance the quality of learning in all academic areas.
- 3. Provide opportunities for children to apply their academic skills in everyday life situations.

### VISION STATEMENT

Our vision is to partner with parents to instill values and high academic standards in their children. We will strive to use a holistic approach to educating them.

### **PHILOSOPHY**

At King's Academy School we believe that all children can learn and should be in an educational and nurturing environment.

### **MISSION**

The mission of King's Academy School is to educate all children by promoting academic excellence with a curriculum that will motivate, educate and elevate them to become productive citizens.



### **ADMISSIONS POLICY**

King's Academy accepts and serves all students regardless of race, ethnicity, socioeconomic status, sex, religion, national origin, pregnancy, sexual orientation, physical, emotional or learning disability and all other At-Risk students. The following information is the admission requirements as described in the Parent/Student Handbook.

King's Academy's open enrollment period is in January. If there are more applicants than available seats, as of January 31<sup>st</sup>, a lottery will be held on February 15<sup>th</sup> to fill the seats. After that time, the school will accept applications for the coming school year through September based on available seats. Students will have one week from the first day of school to guarantee their seat, after that it will