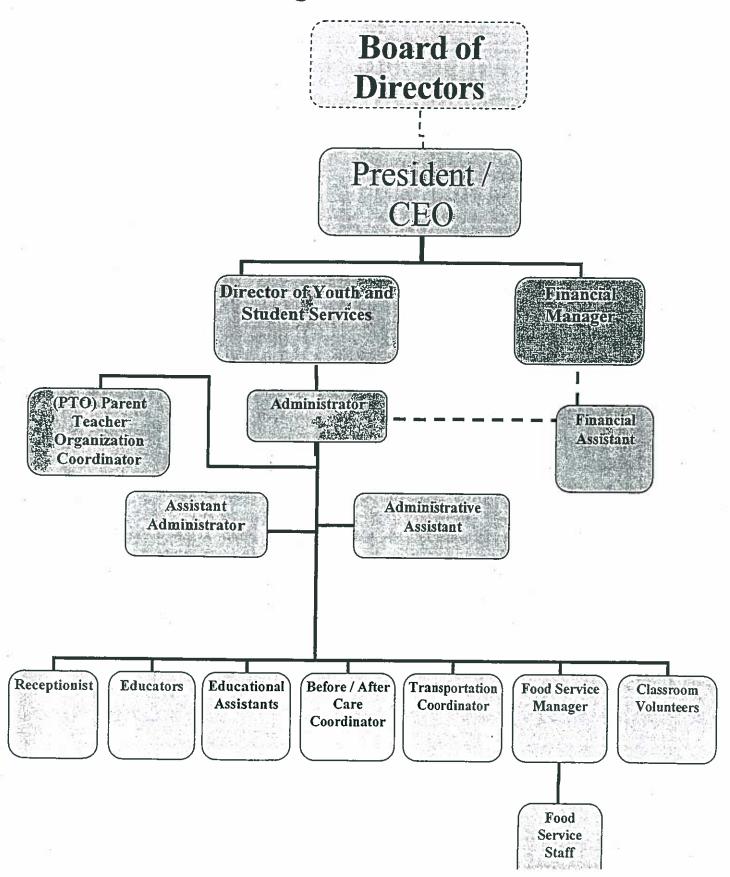

### INSTRUCTIONAL EXPERIENCE

Aug 2001-Present KING'S ACADEMY CHRISTIAN SCHOOL, Milwaukee, WI Administrator/Principal (2006-Present): Duties include but not limited to keeping the Board and the Pastor of the church abreast of such things as: finances, student enrollment, personnel and curriculum. Other essential assignments entail recommending policies for the further development of the school, recruiting and retaining top quality faculty and staff members, and administering the policies established by the School Board. Additional obligations consist of developing and working within the annual budget, maintaining proper relationships with the State Department of Education, other government agencies and Christian Schools International (CSI).

<u>Assistant Principal (2005-2006):</u> Duties included meeting regularly with the principal and assisting in overseeing the work of the administrative staff. Provided customer service to all parents with concerns or issues related to students. Other assignments consisted of learning the requirements and procedures for accreditation as well as being cognizant of the legal requirements upon private schools by local, county, state and federal agencies.

<u>Educator (2001-2005)</u>: Duties included providing each student with a quality Christian centered curriculum based on pupil learning and special needs. Identifying children's individual and collective learning needs, while providing a stimulating learning environment in which each child could experience growth, and develop to his or her maximum potential. Other responsibilities included informing parents of classroom and behavioral expectations, the homework policy, biblical rules and grading procedures.