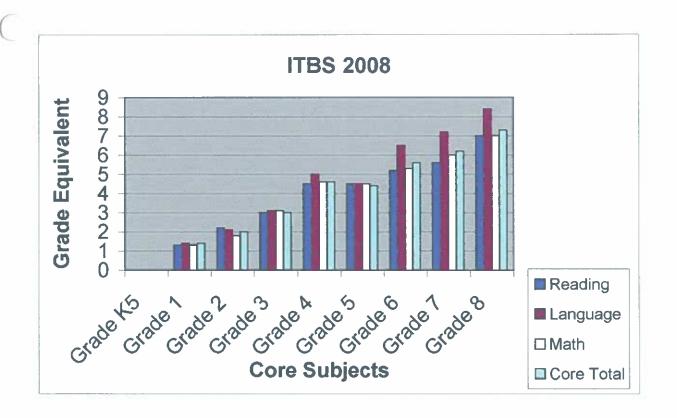

| 7       | 9.1              | 6.8  | 7.4        |



|          |         | <b>ITBS 2008</b> |      |            |
|----------|---------|------------------|------|------------|
|          | Reading | Language         | Math | Core Total |
| Grade K5 |         |                  |      |            |
| Grade 1  | 1.3     | 1.4              | 1.3  | 1.4        |
| Grade 2  | 2.2     | 2.1              | 1.8  | 2          |
| Grade 3  | 3       | 3.1              | 3.1  | 3          |
| Grade 4  | 4.5     | 5                | 4.6  | 4.6        |
| Grade 5  | 4.5     | 4.5              | 4.5  | 4.4        |
| Grade 6  | 5.2     | 6.5              | 5.3  | 5.6        |
| Grade 7  | 5.6     | 7.2              | 6    | 6.2        |
| Grade 8  | 7       | 8.4              | 7    | 7.3        |



|          |         | <b>ITBS 2009</b> |      |            |
|----------|---------|------------------|------|------------|
|          | Reading | Language         | Math | Core Total |
| Grade K5 |         |                  |      |            |
| Grade 1  | 1.5     | 1.4              | 1.1  | 1.4        |
| Grade 2  | 2.2     | 2.6              | 2.2  | 2.3        |
| Grade 3  | 3.3     | 3.3              | 3    | 3.2        |
| Grade 4  | 5.5     | 5.4              | 4.3  | 5          |
| Grade 5  | 5       | 5.9              | 5.4  | 5.4        |
| Grade 6  | 4.7     | 5.4              | 4.7  | 4.9        |
| Grade 7  | 6.6     | 6.9              | 6.3  | 6.5        |
| Grade 8  | 6.6     | 9.7              | 6.8  | 7.5        |
|          |         |                  |      |