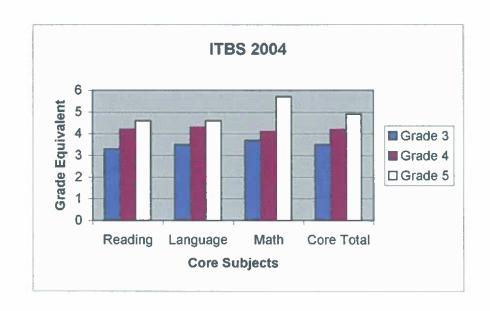

|     |     |
|----------------------|------------|---------|---|----|---|-----|-----|-----|
| William & Keesha     | Thomas     | Samuel  |   |    |   |     |     |     |
| 122 Thomas           | Thomas III | William | ľ | 77 |   | 2   | 10  | N   |
| 123 Wrenetta Grissom | Grissom    | Javion  | 7 |    | 0 | 10  | 100 | Yes |
| 124 Zachery Reed     | Reed       | Zachea  | 9 | 2  | 0 | l e | =   | No. |

### Test Data 2003-2009 - Measure: Iowa Test of Basic Skills



|         |         | 1182 2004 | •    |            |
|---------|---------|-----------|------|------------|
|         | Reading | Language  | Math | Core Total |
| Grade 3 | 3.3     | 3.5       | 3.7  | 3.5        |
| Grade 4 | 4.2     | 4.3       | 4.1  | 4.2        |
| Grade 5 | 4.6     | 4.6       | 5.7  | 4.9        |



|         |         | <b>ITBS 2005</b> |      |            |
|---------|---------|------------------|------|------------|
|         | Reading | Language         | Math | Core Total |
| Grade 3 | 3.3     | 3                | 3.2  | 3.1        |
| Grade 4 | 4       | 4.2              | 4.3  | 4.1        |
| Grade 5 | 5.4     | 4.9              | 5.3  | 5.2        |
| Grade 6 | 6       | 6.4              | 6.6  | 6.2        |



|         |         | 1182 5000 |      |            |
|---------|---------|-----------|------|------------|
|         | Reading | Language  | Math | Core Total |
| Grade 3 | 3       | 3.3       | 3    | 3.1        |
| Grade 4 | 3.9     | 4.2       | 3.8  | 3.9        |
| Grade 5 | 5.1     | 5.4       | 5.1  | 5.2        |
| Grade 6 | 5.3     | 6.3       | 5.5  | 5.7