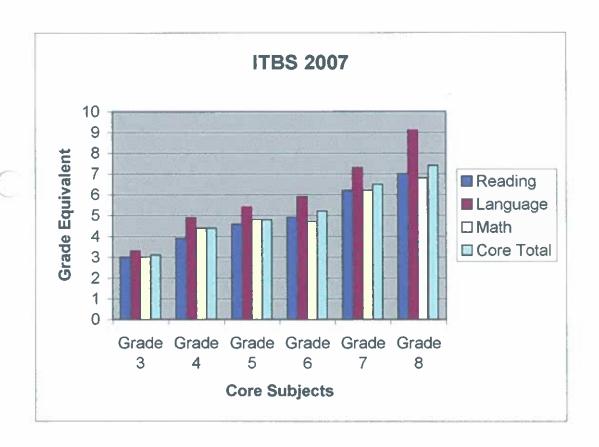

.2       | 3.8  | 3.9        |
| Grade 5 | 5.1     | 5.4       | 5.1  | 5.2        |
| Grade 6 | 5.3     | 6.3       | 5.5  | 5.7        |
| Grade 7 | 7.1     | 8.1       | 7.5  | 7.4        |
| Grade 8 | 6       | 6.4       | 5.7  | 6          |



|         |         | <b>ITBS 2007</b> |      |            |
|---------|---------|------------------|------|------------|
|         | Reading | Language         | Math | Core Total |
| Grade 3 | 3       | 3.3              | 3    | 3.1        |
| Grade 4 | 3.9     | 4.9              | 4.4  | 4.4        |
| Grade 5 | 4.6     | 5.4              | 4.8  | 4.8        |
| Grade 6 | 4.9     | 5.9              | 4.7  | 5.2        |
| Grade 7 | 6.2     | 7.3              | 6.2  | 6.5        |
| Grade 8 | 7       | 9.1              | 6.8  | 7.4        |



|          |         | <b>ITBS 2008</b> |      |            |
|----------|---------|------------------|------|------------|
|          | Reading | Language         | Math | Core Total |
| Grade K5 |         |                  |      |            |
| Grade 1  | 1.3     | 1.4              | 1.3  | 1.4        |
| Grade 2  | 2.2     | 2.1              | 1.8  | 2          |
| Grade 3  | 3       | 3.1              | 3.1  | 3          |
| Grade 4  | 4.5     | 5                | 4.6  | 4.6        |
| Grade 5  | 4.5     | 4.5              | 4.5  | 4.4        |
| Grade 6  | 5.2     | 6.5              | 5.3  | 5.6        |
| Grade 7  | 5.6     | 7.2              | 6    | 6.2        |
| Grade 8  | 7       | 8.4              | 7    | 7.3        |



|          |         | <b>ITBS 2009</b> |      |