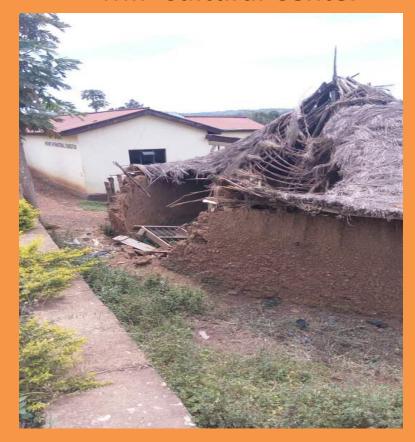

## Increasing Access to Education-MIA: Build Additional Classrooms

# Increasing Access to Education-MIA: Attain Chairs and Desks for Students