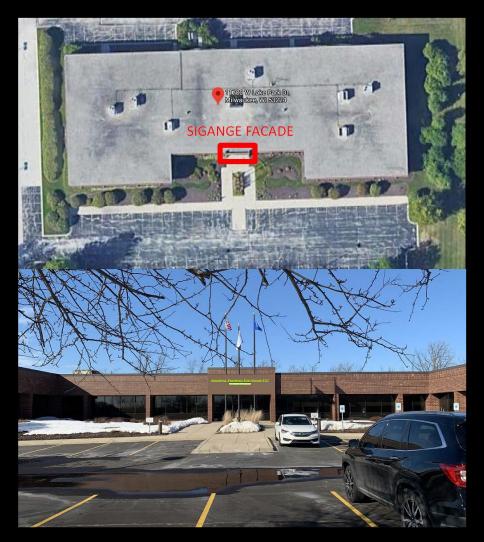

File No. 201353. A substitute resolution relating to a Minor Modification to the Detailed Planned Development, DPD, known as Park Place, Stage 4 to allow additional signage on the property located at 11700 West Lake Park Drive, on the north side of West Lake Park Drive, west of North 113th Street, in the 5<sup>th</sup> Aldermanic District.