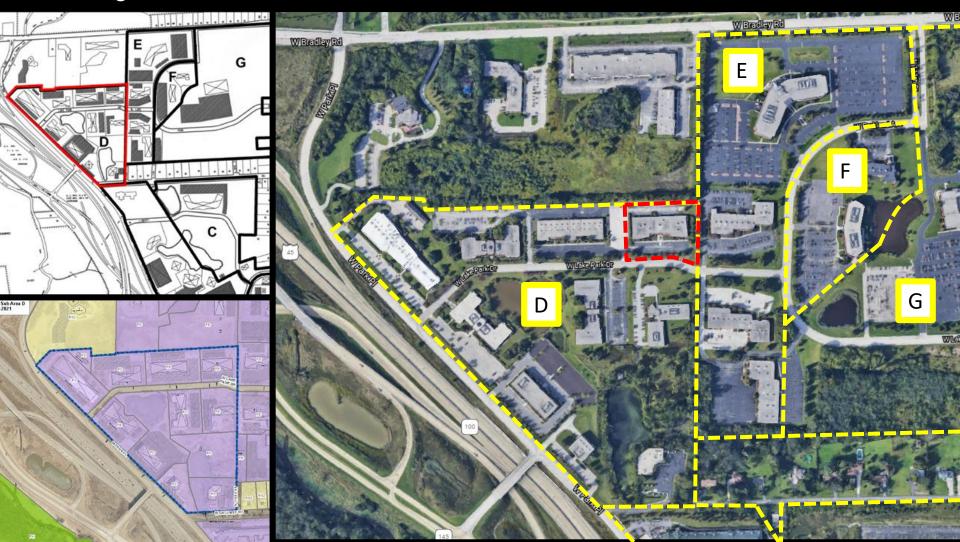

File No. 201352. A substitute ordinance relating to the 13th Amendment to the General Planned Development, GPD, known as Park Place to add business service as a permitted use within Sub Area D of the GPD, generally located on the north side of West Park Place and West Calumet Road, on the north and south sides of West Lake Park Drive, and west of North 113th Street, in the 5<sup>th</sup> Aldermanic District.

File No. 201352. 13th Amendment to the General Planned Development known as Park Place

File No. 201353. Minor Modification to the Detailed Planned Development known as Park Place, Stage 4.