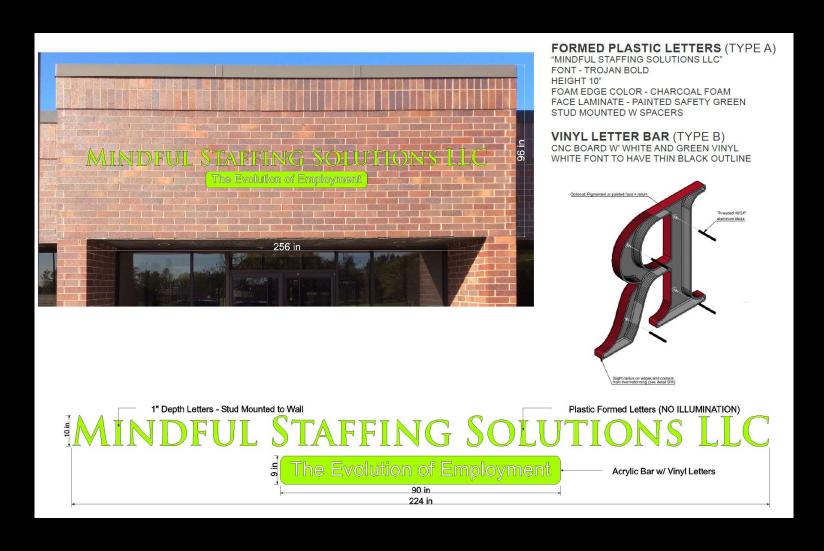

File No. 201353. A substitute resolution relating to a Minor Modification to the Detailed Planned Development, DPD, known as Park Place, Stage 4 to allow additional signage on the property located at 11700 West Lake Park Drive, on the north side of West Lake Park Drive, west of North 113th Street, in the 5<sup>th</sup> Aldermanic District.