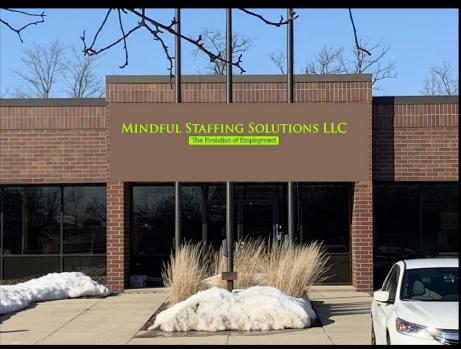

File No. 201353. A substitute resolution relating to a Minor Modification to the Detailed Planned Development, DPD, known as Park Place, Stage 4 to allow additional signage on the property located at 11700 West Lake Park Drive, on the north side of West Lake Park Drive, west of North 113th Street, in the 5<sup>th</sup> Aldermanic District.