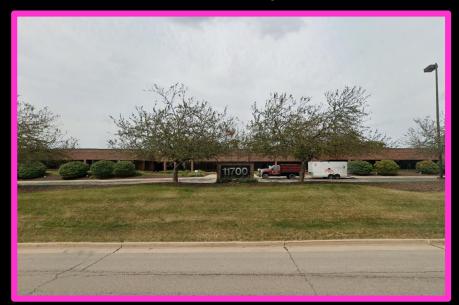

File No. 201353. A substitute resolution relating to a Minor Modification to the Detailed Planned Development, DPD, known as Park Place, Stage 4 to allow additional signage on the property located at 11700 West Lake Park Drive, on the north side of West Lake Park Drive, west of North 113th Street, in the 5<sup>th</sup> Aldermanic District.