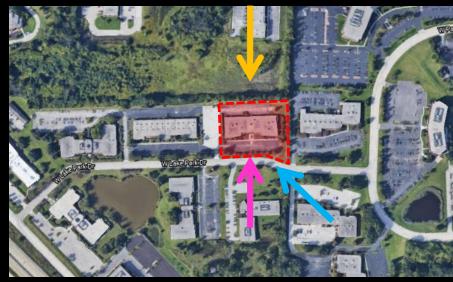

## File No. 201352 & 201353. Site Context Photos.

Aerial view looking south

View from W. Lake Park Drive looking north

View from W. Lake Park Drive looking north-west

File No. 201352 & 201353. Consistency with Area Plan.