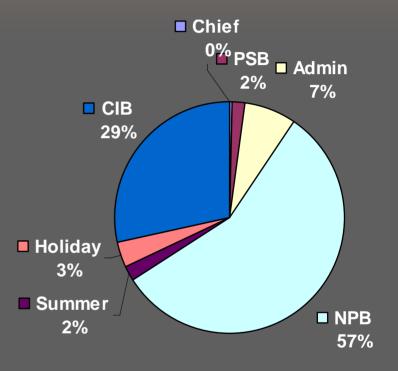

# OVE

#### April 28, 2010

#### 2009 Results Tax Levy OT \$10.5 million \$3.8 million UNDER BUDGET (\$14.3 million) 242,000 hours

\$12.9 million Total incl \$2.4 million Grants

Compensatory (not Paid) OT \$7.0 million
 157,400 hours
 NO Shift from "Paid" to "Comp"

OT Largely Extension of Duty

### Tax Levy OT - Bureau



Hours



Expended

### Tax Levy OT by Type





### Hours



## 2010 Overtime Budget

- Adopted Budget OT \$2.2 mil < 2009</li>
  15% DECREASE
- ⇒ Allocation
  - Basis 2009 Actual Expenditures
  - Split out
    - Summer Initiative -
    - Holiday Presence
    - Special Events New in 2010

# 2010 Budget (page 2)

Special Events \$660,000
 Highlight Special Events costs
 Closely Track Officer Deployment
 Compile costs from Districts into one line

Court – PILOT in 3 Homicide & Sexual Assault Courts (Official Memo 2010-245)



# OVE

#### April 28, 2010