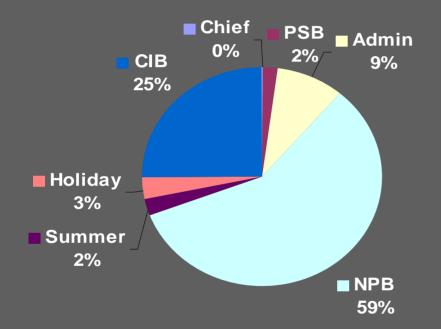

# OVE

#### April 28, 2010

#### 2009 Results Tax Levy OT \$10.5 million \$3.8 million UNDER BUDGET (\$14.3 million) 242,000 hours

\$12.9 million Total incl \$2.4 million Grants

Compensatory (not Paid) OT \$7.0 million
 157,400 hours
 NO Shift from "Paid" to "Comp"

OT Largely Extension of Duty

### Tax Levy OT - Bureau



Hours



Expended

### Tax Levy OT by Type





### Hours



## 2010 Overtime Budget

- Adopted Budget OT \$2.2 mil < 2009</li>
  15% DECREASE
- ⇒ Allocation
  - Basis 2009 Actual Expenditures
  - Split out
    - Summer Initiative -
    - Holiday Presence
    - Special Events New in 2010

# 2010 Budget (page 2)

Special Events \$660,000
 Highlight Special Events costs
 Closely Track Officer Deployment
 Compile costs from Districts into one line

Court – PILOT in 3 Homicide & Sexual Assault Courts (Official Memo 2010-245)



# OVE

#### April 28, 2010