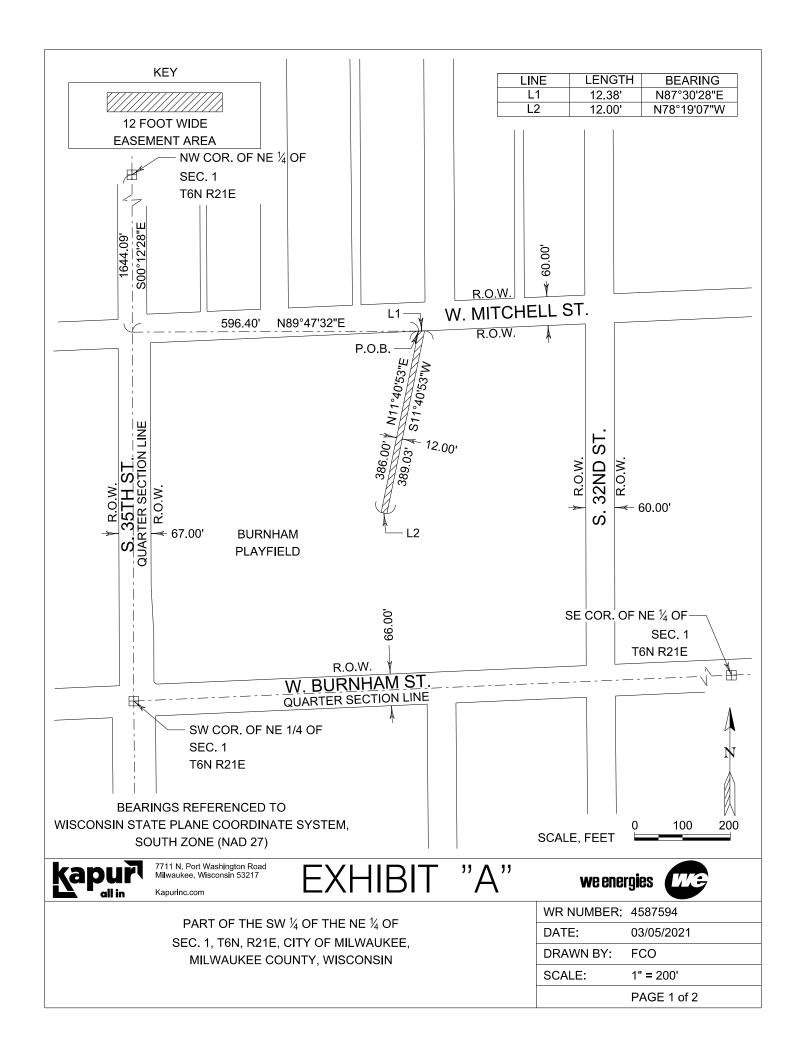

## PERMANENT EASEMENT DESCRIPTION

Part of the Southwest 1/4 of the Northeast 1/4 of Section 1, Township 6 North, Range 21 East, in the City of Milwaukee, Milwaukee County, Wisconsin, described as follows:

Commencing at the northwest corner of the Northeast 1/4 of said Section 1; thence South 00°12'28" East along the west line of said Northeast 1/4, 1644.09 feet; thence North 89°47'32" East 596.40 feet to the south line of W. Mitchell St. and the point of beginning; thence North 87°30'28" East along said south line, 12.38 feet; thence South 11°40'53" West 389.03 feet; thence North 78°19'07" West 12.00 feet; thence North 11°40'53" East to the point of beginning.

Said area contains 4650 square feet, more or less.

7711 N. Port Washington Road Milwaukee, Wisconsin 53217

Kapurinc.com

we energies

PART OF THE SW ¼ OF THE NE ¼ OF SEC. 1, T6N, R21E, CITY OF MILWAUKEE, MILWAUKEE COUNTY, WISCONSIN