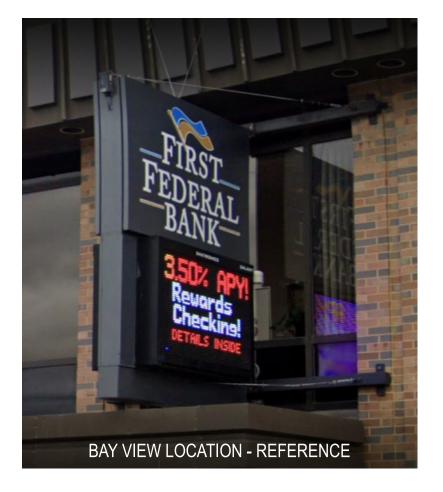

#### Project Notes:

Option B Approved w/ rev-weeded 3M 3630-69 'Duranodic' Viryl Film and white outline for better night illumination - Copy changed to white for better visibility.

Graphic appearance similar to Bay View.

#### Project Notes:

Option B Approved w/ rev-weeded 3M 3630-69 'Duranodic' Vinyl Film and white outline for better night illumination - Copy changed to white for better visibility.

Graphic appearance similar to Bay View.