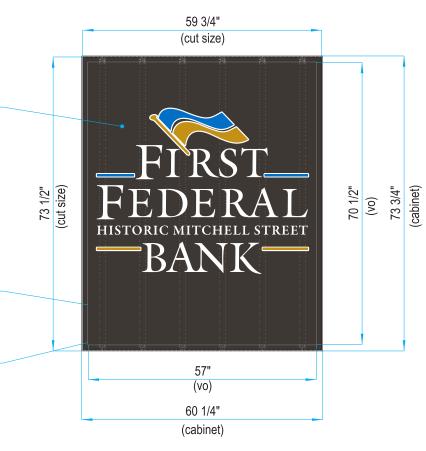

## [13525-01] FIRST FED-MITCHELL ST. FACE-01 (Opt-B)

(2) Reg'd

1/2" = 1' - 0" SCALE

Fab/ install (2) 73.25"H X 59.75" x 0.150: Thk White Poly faces w/ 1st surface vinyl graphics.

Cabinet = 73.75" x 60.25" Est Cut Size = 73.25" x 59.75" V.O. = 70.5" Retainer = 1.5" Vinyl: (per color schedule) BKGD OPTION IS 3M 3630-69 DURANODIC VINYL FILM W/ WHITE OUTLINE AROUND FLAG AND HORIZONTAL LINES, LETTERS REV-WEEDED, IN WHITE

#### Project Notes:

Option B Approved w/ rev-weeded 3M 3630-69 'Duranodic' Viryl Film and white outline for better night illumination - Copy changed to white for better visibility.

Graphic appearance similar to Bay View.

#### Project Notes:

Option B Approved w/ rev-weeded 3M 3630-69 'Duranodic' Vinyl Film and white outline for better night illumination - Copy changed to white for better visibility.

Graphic appearance similar to Bay View.