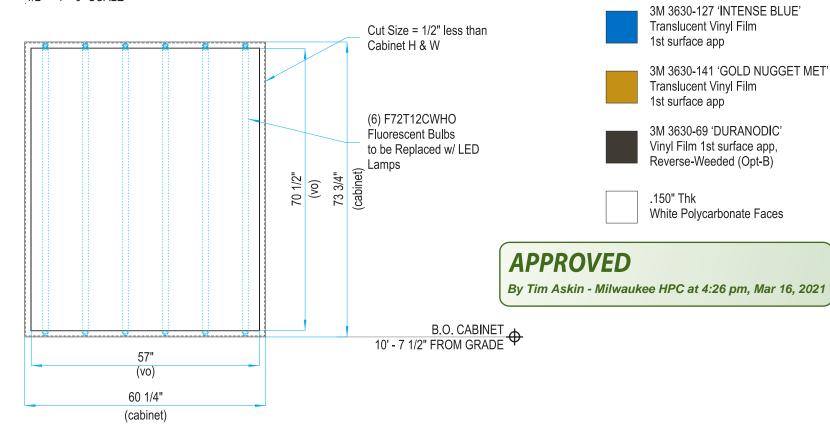

### **SURVEY MEASURES - EXTERIOR 2-SIDED CABINET**

1/2" = 1' - 0" SCALE

## [13525-01] FIRST FED-MITCHELL ST. FACE-01 (Opt-B)

(2) Reg'd

1/2" = 1' - 0" SCALE

Fab/ install (2) 73.25"H X 59.75" x 0.150: Thk White Poly faces w/ 1st surface vinyl graphics.

Cabinet = 73.75" x 60.25" Est Cut Size = 73.25" x 59.75" V.O. = 70.5" Retainer = 1.5" Vinyl: (per color schedule) BKGD OPTION IS 3M 3630-69 DURANODIC VINYL FILM W/ WHITE OUTLINE AROUND FLAG AND HORIZONTAL LINES, LETTERS REV-WEEDED, IN WHITE

## [13525-03] FIRST FED-MITCHELL ST. RETRO

Materials and labor to retro pylon sign to LED.
Replace: (6) Existing F72T12CWHO Fluorescent Bulbs with (6) Keystone 72" 31W 360° T8 LED Tube and

(1) Keystone 10KV surge protector.

(2) REPLACEMENT .150" THK
WHITE POLYCARBONATE FACES W/
1ST SURFACE APPLIED VINYL FILM REQ'D

(6) KEYSTONE 72" 31W1 360° T8 LED TUBE - (RETRO INCLUDES (1) KEYSTONE 10KV SURGE PROTECTOR)

**COLOR SCHEDULE:** 