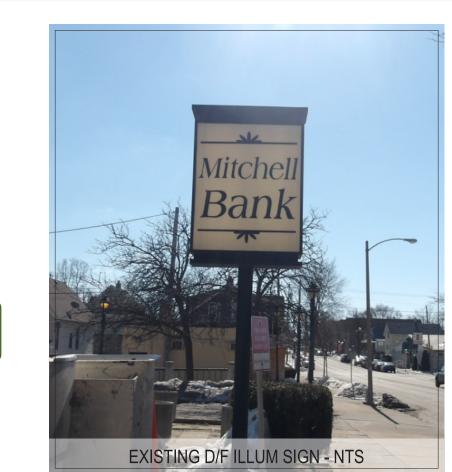

3 4

**EXISTING SIGN LOCATION** 

#### First Federal Bank/ Mitchell St. Faces

[13525-01] FIRST FED-MITCHELL ST. FACE-01: Fab/ install (2) new flat poly faces w/ 1st surface vinyl graphics per surveyed dimensions. approximate size = 5' wide x 6' tall.

[13525-02] FIRST FED-MITCHELL ST. SURVEY: Survey pylon sign for new faces.

[13525-03] FIRST FED-MITCHELL ST. RETRO: Matl's and labor to retro pylon sign to LED. Quoted as (6) F72 LED Replacement bulbs. (Will need to verify when we do the survey of the sign.)