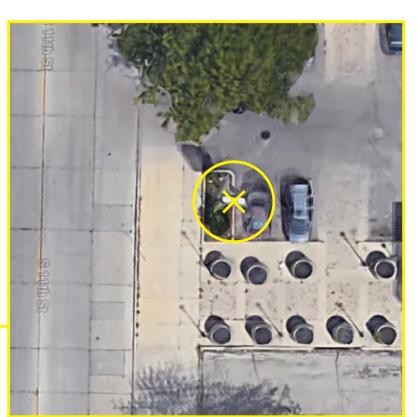

-------------|-----------------|
| DATE: 03/02/21   SCALE: 1/2" = 1' - 0" |            |               |                              |                 |
| В                                      | 2989       | 92270         | P_01                         | 01              |
| SIZE.                                  | PROJECT N  | NO:           | SHEET NO:                    | REV             |
| PRODUCTION RELEASE NO: 01 VERSION: 03  |            |               |                              | 03              |
| 13274                                  |            |               | 13525 <del>-</del>           | - 01            |
| ESTIMATE NO: WORK                      |            | RK ORDER NO.  | ITEM                         |                 |

3 4







**EXISTING SIGN LOCATION** 



## **SignEffectz**.inc™

🏮 1827 W. Glendale Ave. Milwaukee, WI 53209

414.264.5504

**414.262.5564** 

www.signeffectz.com

#### Disclaimer:

THIS IS AN ORIGINAL DESIGN CREATED BY SIGN EFFECTZ. THE SUBMITTED DESIGN PROTECTED UNDER COPYRIGHT LAWS OF THE UNITED STATES CODE YOU AGREE NOT TO COPY PHOTOGRAPH MODIFY OR SHARE DIRECTLY OR INDIRECTLY ANY OF THE FOREGOING HELD BY YOU WITH ANY OTHER PARTY, NOR WILL YOU PERMIT ANY THIRD PARTY TO DO ANY OF THE FOREGOING WITHOUT THE WRITTEN CONSENT OF SIGN EFFECTZ.

THIS SIGN IS INTENDED TO BE INSTALLED IN ACCORDANCE WITH THE REQUIREMENTS OF ARTICLE 600 OF THE NEC AND/OR OTHER APPLICABLE LOCAL CODES. THIS INCLUDES PROPER GROUNDING AND BONDING OF THE SIGN.

### First Federal Bank/ Mitchell St. Faces

[13525-01] FIRST FED-MITCHELL ST. FACE-01: Fab/ inst