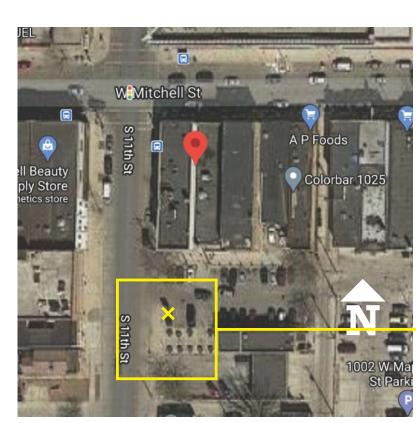

-------------|------------------------------|-----------------|
| DATE: 03/02/21   SCALE: 1/2" = 1' - 0" |            |               |                              |                 |
| В                                      | 2989       | 92270         | P_01                         | 01              |
| SIZE.                                  | PROJECT N  | NO:           | SHEET NO:                    | REV             |
| PRODUCTION RELEASE NO: 01 VERSION: 03  |            |               |                              | 03              |
| 13274                                  |            |               | 13525 <del>-</del>           | - 01            |
| ESTIMATE NO: WORK                      |            | RK ORDER NO.  | ITEM                         |                 |

3 4







**EXISTING SIGN LOCATION** 



## **SignEffectz**.inc™

🏮 1827 W. Glendale Ave. Milwaukee, WI 53209

414.264.5504

**414.262.5564** 

www.signeffectz.com

#### Disclaimer:

THIS IS AN ORIGINAL DESIGN CREATED BY SIGN EFFECTZ. THE SUBMITTED DESIGN PROTECTED UNDER COPYRIGHT LAWS OF THE UNITED STATES CODE YOU AGREE NOT TO COPY PHOTOGRAPH MODIFY OR SHARE DIRECTLY OR INDIRECTLY ANY OF THE FOREGOING HELD BY YOU WITH ANY OTHER PARTY, NOR WILL YOU PERMIT ANY THIRD PARTY TO DO ANY OF THE FOREGOING WITHOUT THE WRITTEN CONSENT OF SIGN EFFECTZ.

THIS SIGN IS INTENDED TO BE INSTALLED IN ACCORDANCE WITH THE REQUIREMENTS OF ARTICLE 600 OF THE NEC AND/OR OTHER APPLICABLE LOCAL CODES. THIS INCLUDES PROPER GROUNDING AND BONDING OF THE SIGN.

### First Federal Bank/ Mitchell St. Faces

[13525-01] FIRST FED-