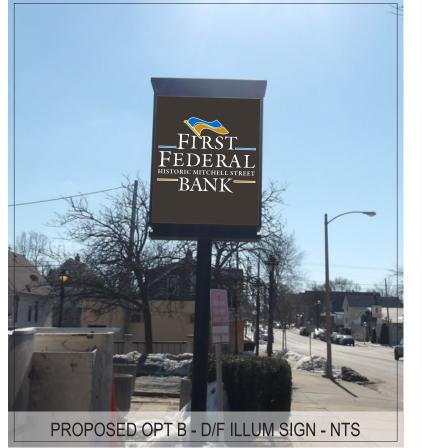

### First Federal Bank/ Mitchell St. Faces

[13525-01] FIRST FED-MITCHELL ST. FACE-01: Fab/ install (2) new flat poly faces w/ 1st surface vinyl graphics per surveyed dimensions. approximate size = 5' wide x 6' tall.

[13525-02] FIRST FED-MITCHELL ST. SURVEY: Survey pylon sign for new faces.

[13525-03] FIRST FED-MITCHELL ST. RETRO: Matl's and labor to retro pylon sign to LED. Quoted as (6) F72 LED Replacement bulbs. (Will need to verify when we do the survey of the sign.)

#### Project Notes:

Option B Approved w/ rev-weeded 3M 3630-69 'Duranodic' Vinyl Film and white outline for better night illumination - Copy changed to white for better visibility.

Graphic appearance similar to Bay View.