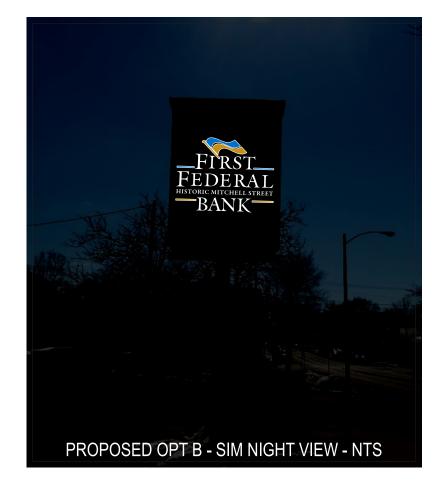

## [13525-01] FIRST FED-MITCHELL ST. FACE-01 (Opt-B)

(2) Reg'd

1/2" = 1' - 0" SCALE

Fab/ install (2) 73.25"H X 59.75" x 0.150: Thk White Poly faces w/ 1st surface vinyl graphics.

Cabinet = 73.75" x 60.25" Est Cut Size = 73.25" x 59.75" V.O. = 70.5" Retainer = 1.5" Vinyl: (per color schedule) BKGD OPTION IS 3M 3630-69 DURANODIC VINYL FILM W/ WHITE OUTLINE AROUND FLAG AND HORIZONTAL LINES, LETTERS REV-WEEDED, IN WHITE

#### Project Notes:

Option B Approved w/ rev-weeded 3M 3630-69 'Duranodic' Viryl Film and white outline for better night illumination - Copy changed to white for better visibility.

Graphic appearance similar to Bay View.

#### Project Notes:

Option B Approved w/ rev-weeded 3M 3630-69 'Duranodic' Vinyl Film and white outline for better night illumination - Copy changed to white for better visibility.

Graphic appearance similar to Bay View.