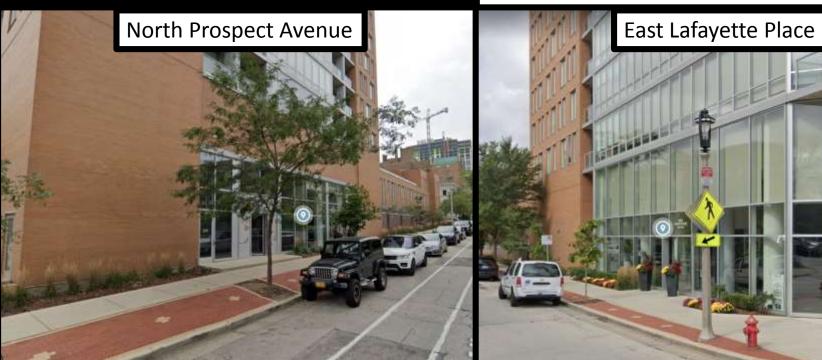

### File No. 201281. Site Context Photos.

View from North Prospect Avenue looking south

View from Prospect and Lafayette looking east

View from East Lafayette Place looking north