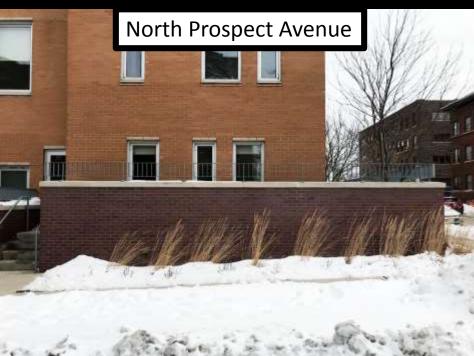

### File No. 201281. Site Context Photos.

View from North Prospect Avenue looking south

View from Prospect and Lafayette looking east

View from East Lafayette Place looking north

#### North Prospect Avenue

Routed Out and Casacryl Backed Tagline
Cabinet Box has a Shoebox Installation