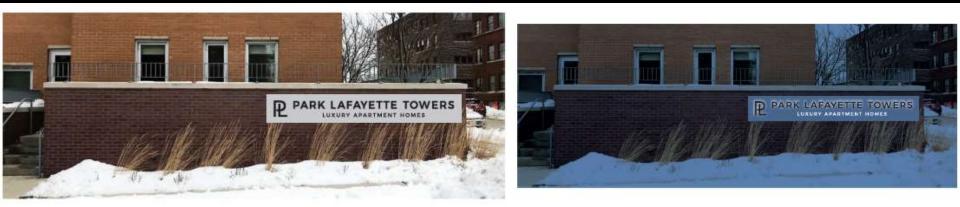

### East Lafayette Place

Qty: 2

EST/ORD #

EST - 5829

www.Innovative-Signs.com

Quantity

Casacryl

(White at Night)

- Cabinet Painted MP Silver Surfer

Black Letter Face's - Flush Mounted Letters

- 1\* Deep Elegance Halo Lit Letters with

Routed Out and Casacryl Backed Tagline
Cabinet Box has a Shoebox Installation

Projecting sign moved from Prospect Avenue residential entrance to Lafayette Place residential entrance