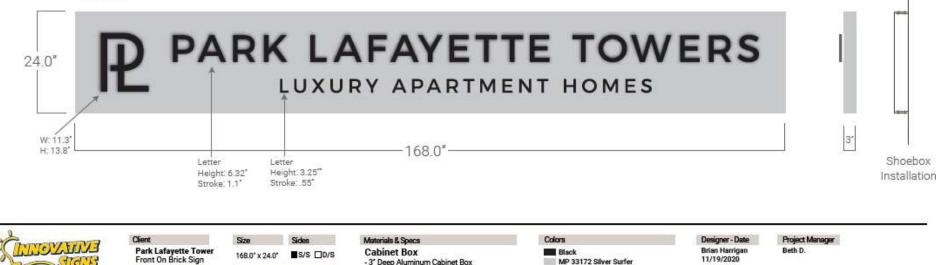

#### North Prospect Avenue

Routed Out and Casacryl Backed Tagline
Cabinet Box has a Shoebox Installation

### East Lafayette Place

Qty: 2

EST/ORD #

EST - 5829

www.Innovative-Signs.com

Quantity

Casacryl

(White at Night)

- Cabinet Painted MP Silver Surfer

Black Letter Face's - Flush Mounted Letters

- 1\* Deep Elegance Halo Lit Letters with

Routed Out and Casacryl Backed Tagline
Cabinet Box has a Shoebox Installation

Projecting sign moved from Prospect Avenue residential entrance to Lafayette Place residential entrance