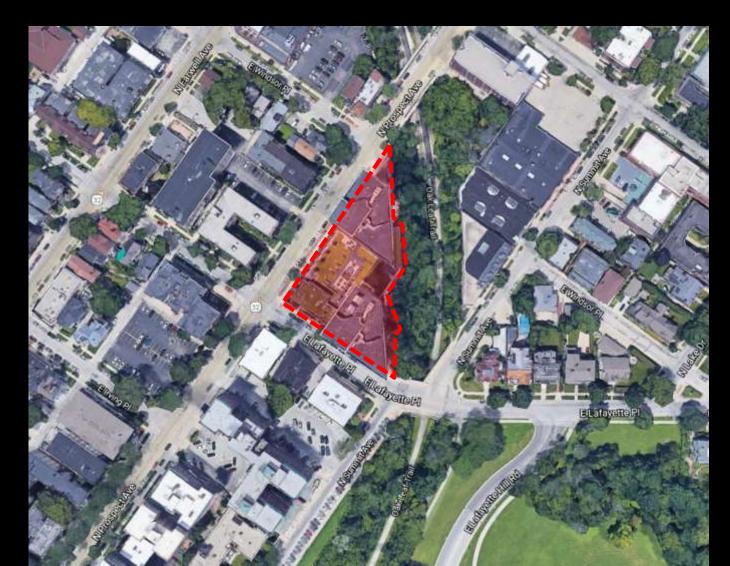

File No. 201281. Substitute resolution relating to a Minor Modification to the Detailed Planned Development known as Renaissant's Park Lafayette to allow additional signage on the multi-family residential building located on the northeast corner of North Prospect Avenue and East Lafayette Place, in the 3<sup>rd</sup> Aldermanic District.

### File No. 201281. Consistency with Area Plan.

# Northeast Side Plan

- Recommends a high level of architectural design and a high level of amenity at the street level in the Prospect Avenue Corridor.
- Seeks to protect and enhance the urban and historic character on this potion of Prospect Avenue.
- Proposed minor modification to the DPD is consistent with the Northeast Side Area Plan