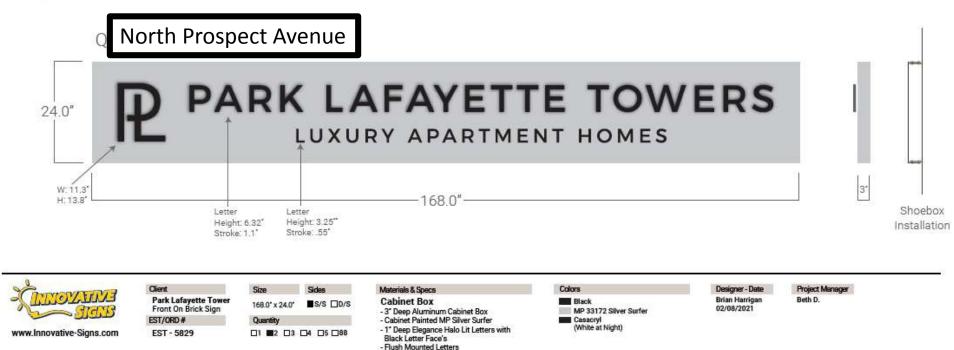

#### North Prospect Avenue

Routed Out and Casacryl Backed Tagline
Cabinet Box has a Shoebox Installation

- Cabinet Painted MP Silver Surfer

Black Letter Face's - Flush Mounted Letters

- 1\* Deep Elegance Halo Lit Letters with

Routed Out and Casacryl Backed Tagline
Cabinet Box has a Shoebox Installation

Projecting sign moved from Prospect Avenue residential entrance to Lafayette Place residential entrance