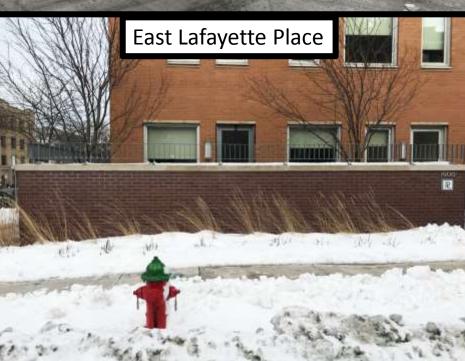

### File No. 201281. Site Context Photos.

View from North Prospect Avenue looking south

View from Prospect and Lafayette looking east

View from East Lafayette Place looking north