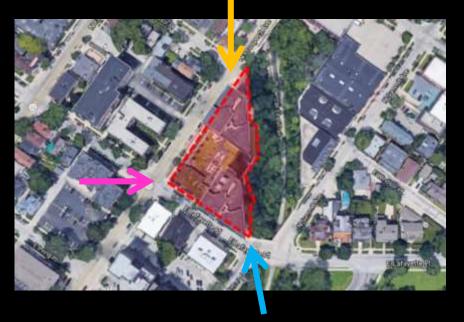

### File No. 201281. Site Context Photos.

View from North Prospect Avenue looking south

View from Prospect and Lafayette looking east

View from East Lafayette Place looking north