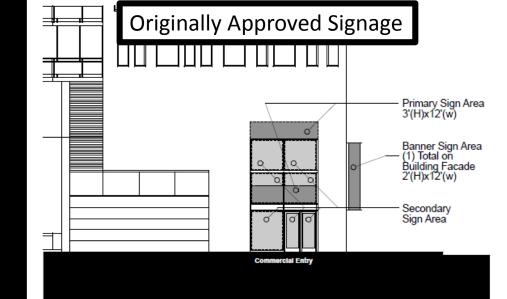

### File No. 201281. Consistency with Area Plan.

# Northeast Side Plan

- Recommends a high level of architectural design and a high level of amenity at the street level in the Prospect Avenue Corridor.
- Seeks to protect and enhance the urban and historic character on this potion of Prospect Avenue.
- Proposed minor modification to the DPD is consistent with the Northeast Side Area Plan

#### **Elevation 2**

Secondary Commercial Entry - From North Prospect Avenue Scale: 1/8"=1'-0"