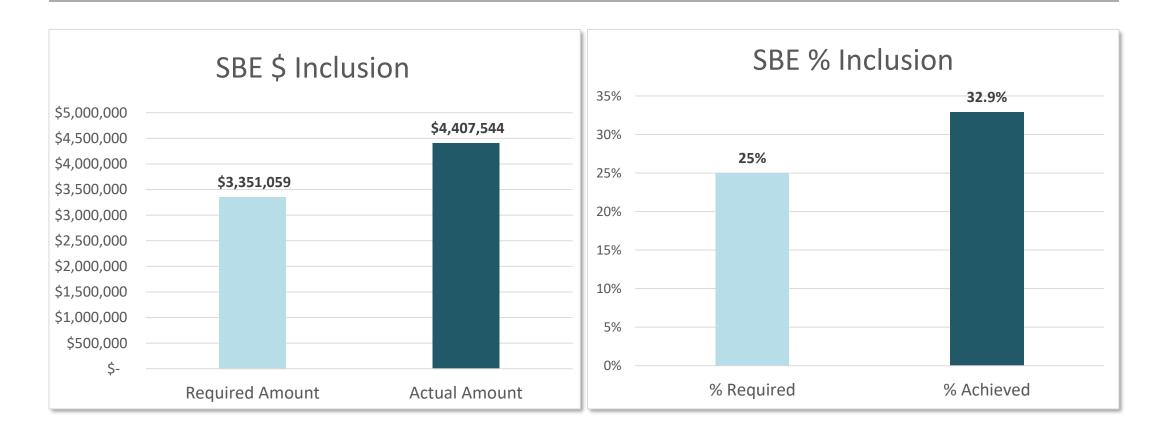

# The Avenue Project Professional Services Inclusion



\*Updated to actual amount of SBE Professional Services inclusion after reconciliation of contract amounts.

## The Avenue Project Construction Inclusion



## The Avenue Project RPP Inclusion





## The Avenue Project RPP Inclusion



\*An error was made on the December 2020 Quarterly Report in the calculation of this SIA RPP Apprentice %. The % calculation is actual SIA RPP Apprentice Hours divided by Apprentice Hours x 25%. (2,563 / (15,293.25 x 25%)

#### **RPP Bonus Calculation**

#### Section III.A.2. of the HR Agreement reads,

"In accordance with sec. 355-7-2-a-1 of the MCO, at least one-quarter of the 40% resident utilization requirement shall be performed by unemployed or underemployed residents who maintain their permanent residence in zip codes established as high-poverty. Every worker hour exceeding this requirement shall count for **1.5** hours toward the overall 40% resident utilization requirement for the PROJECT. " (bold ad