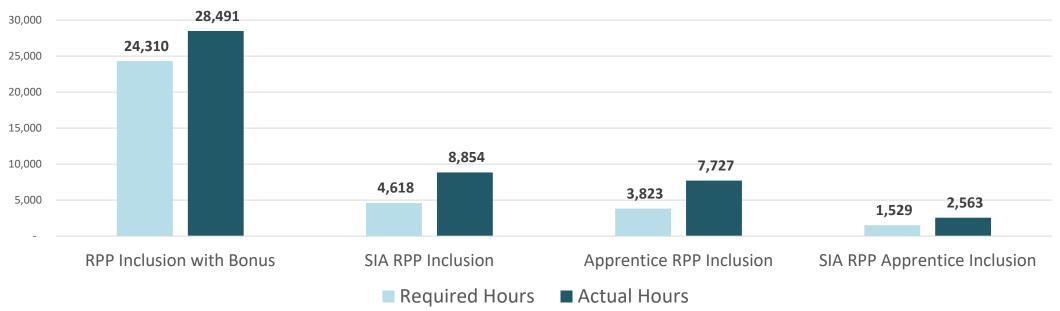

# The Avenue Project Professional Services Inclusion



\*Updated to actual amount of SBE Professional Services inclusion after reconciliation of contract amounts.

## The Avenue Project Construction Inclusion



## The Avenue Project RPP Inclusion





## The Avenue Project RPP Inclusion



\*An error was made on the December 2020 Quarterly Report in the calculation of this SIA RPP Apprentice %. The % calculation is actual SIA RPP Apprentice Hours divided by Apprentice Hours x 25%. (2,563 / (15,293.25 x 25%)

#### **RPP Bonus Calculation**

#### Section III.A.2. of the HR Agreement reads,

"In accordance with sec. 355-7-2-a-1 of the MCO, at least one-quarter of the 40% resident utilization requirement shall be performed by unemployed or underemployed residents who maintain their permanent residence in zip codes established as high-poverty. Every worker hour exceeding this requirement shall count for **1.5** hours toward the overall 40% resident utilization requirement for the PROJECT. " (bold added)

| Actual SIA RPP Hours   |