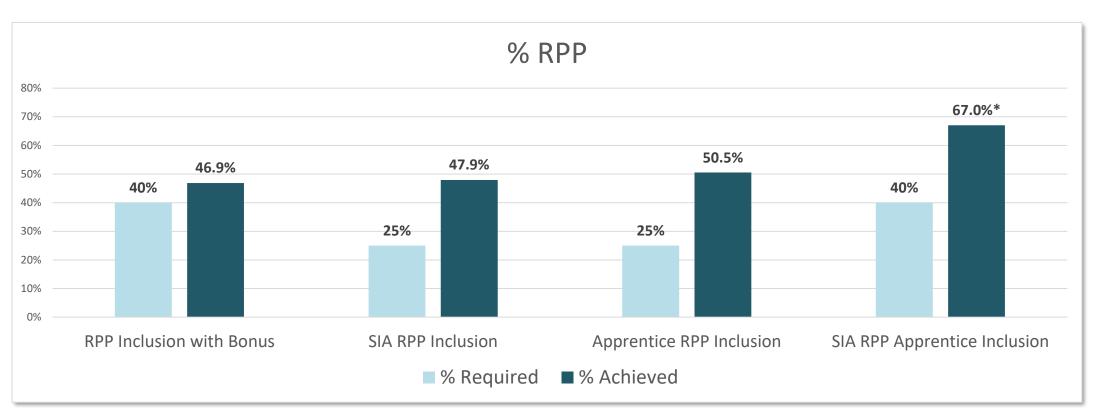

## The Avenue Project RPP Inclusion

\*An error was made on the December 2020 Quarterly Report in the calculation of this SIA RPP Apprentice %. The % calculation is actual SIA RPP Apprentice Hours divided by Apprentice Hours x 25%. (2,563 / (15,293.25 x 25%)

The Office of Equity & Inclusion interprets and calculates the bonus provisions differently. Using the OEI interpretation, the RPP inclusion with bonus is 35.9%.