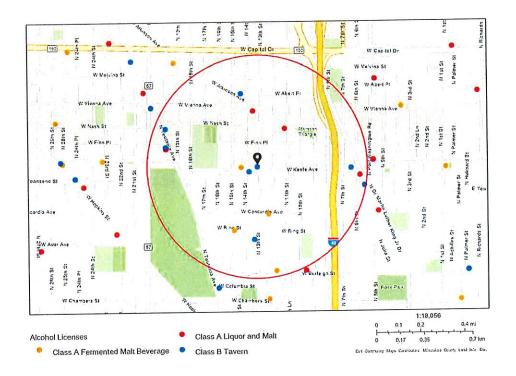

### Area of Interest (AOI) Information

Area: 21,862,585.81 ft²

Jan 11 2021 11:55:14 Central Standard Time

### Summary

| Name             | Count | Area(ft²) | Length(mi) |
|------------------|-------|-----------|------------|
| Alcohol Licenses | 16    |           |            |

### Alcohol Licenses

| #  | Legal Entity                              | Trade Name                                | Licensee                       | Address                       | License Type<br>Name                                           | Total<br>Capacity | Expiration<br>Date     | Count |
|----|-------------------------------------------|-------------------------------------------|--------------------------------|-------------------------------|----------------------------------------------------------------|-------------------|------------------------|-------|
| 1  | Action Food &<br>Liquor LLC               | Action Food &<br>Liquor                   | Mohammad<br>Owais, Agt         | 3455 N Martin<br>L King Jr DR | Class A Malt &<br>Class A Liquor<br>License                    |                   | 10/15/2021,<br>7:00 PM | 1     |
| 2  | YOUNG'S<br>BAR, INC                       | YOUNG'S<br>BAR                            | CHARLENE E<br>GRAY, Agt        | 3571 N<br>TEUTONIA AV         | Class B<br>Tavern<br>License                                   | 50                | 6/13/2021,<br>7:00 PM  | 1     |
| 3  | CATFISH<br>LOUNGE, INC                    | CATFISH<br>LOUNGE                         | JAMIE N<br>GLADNEY,<br>Agt     | 3646 N<br>TEUTONIA AV         | Class B<br>Tavern<br>License                                   | 80                | 6/12/2021,<br>7:00 PM  | 1     |
| 4  | BUCKSHOTS<br>BAR LLC                      | BUCKSHOTS<br>BAR                          | DAVID<br>NUNEZ-<br>CRUZ, Agt   | 3219 S 13TH<br>ST             | Class B<br>Tavern<br>License                                   | 25                | 10/11/2021,<br>7:00 PM | 1     |
| 5  | CASPAR'S<br>LOUNGE                        | CASPAR'S<br>LOUNGE                        | LUTHER<br>BROWN, SP            | 1300 W<br>KEEFE AV            | Class B<br>Tavern<br>License                                   | 60                | 6/29/2021,<br>7:00 PM  | 1     |
| 6  | Fateh 1 Inc.                              | Jack's Liquor                             | Sukhchain<br>Singh, Agt        | 3565-67 N<br>Teutonia AV      | Class A Malt &<br>Class A Liquor<br>License                    |                   | 6/30/2021,<br>7:00 PM  | 1     |
| 7  | ADAMS<br>FOOD LLC                         | BURLEIGH<br>FOOD MART                     | MUSTAFA T<br>MUSTAFA,<br>Agt   | 1120 W<br>BURLEIGH ST         | Class A<br>Fermented<br>Malt Beverage<br>Retailer's<br>License |                   | 12/9/2021,<br>6:00 PM  | 1     |
| 8  | SHANAA<br>GROCERY,<br>INC                 | MR F FOODS                                | BASSEL S<br>HAMZA, Agt         | 3246 N 15TH<br>ST             | Class A<br>Fermented<br>Malt Beverage<br>Retailer's<br>License |                   | 12/15/2021,<br>6:00 PM | 1     |
| 9  | King Hall, LLC                            | King Hall                                 | DAREN<br>JACKSON,<br>Agt       | 3413 N Martin<br>L King Jr DR | Class B<br>Tavern<br>License                                   | 200               | 1/29/2021,<br>6:00 PM  | 1     |
| 10 | ATKINSON<br>BEER &<br>LIQUOR<br>MART, INC | ATKINSON<br>BEER &<br>LIQUOR<br>MART, INC | DARRELL C<br>NICHOLSON,<br>Agt | 1101 W<br>ATKINSON AV         | Class A Malt &<br>Class A Liquor<br>License                    |                   | 2/8/2021, 6:00<br>PM   | 1     |
| 11 | Bungalow<br>Restaurant,<br>LLC            | Henry and<br>Bobbie's<br>Bungalow         | Demetrius T<br>Jones, Agt      | 3466 N 14th<br>ST             | Class B<br>Tavern<br>License                                   |                   | 7/5/2021, 7:00<br>PM   | 1     |
| 12 | Oldies But<br>Goodies Inc                 | Oldies But<br>Goodies<br>Lounge           | VICKIE M<br>BROOKS, Agt        | 3501 N 6th ST                 | Class B<br>Tavern<br>License                                   | 80                | 7/26/2021,<br>7:00 PM  | 1     |
| 13 | B & S FOOD<br>MARKET, INC                 | B & S FOOD<br>MARKET                      | MILOUD A<br>ELWERFALLI,<br>Agt | 3299 N 12TH<br>ST             | Class A<br>Fermented<br>Malt Beverage<br>Retailer's<br>License |                   | 4/5/2021, 7:00<br>PM   | 1     |
| 14 | ATKINSON<br>FOOD MART<br>CORP             | Atkinson Food<br>Mart                     | Mandeep<br>Dran, Agt           | 1301 W<br>ATKINSON AV         | Class A Malt &<br>Class A Liquor<br>License                    |                   | 8/23/2021,<br>7:00 PM  | 1     |
| 15 | MALLETT'S<br>FOODS                        | MALLETT'S<br>FOODS                        | JOE F<br>MALLETT, SP           | 3501 N 14TH<br>ST             | Class A<br>Fermented<br>Malt Beverage<br>Retailer's<br>License |                   | 10/16/2021,<br>7:00 PM | 1     |
| 16 | STEWART'S<br>REST SPOT                    | STEWART'S<br>REST SPOT                    | JESSICA P<br>STEWART, SP       | 1422 W<br>ATKINSON AV         | Class B<br>Tavern<br>License                                   | 49                | 10/10/2021,<br>7:00 PM | 1     |

Establishments within a 0.5 miles radius centered on area of interest.

Thursday, February 04, 2021

Total Records: 61

Radius: 250.0 feet and Center of Circle: 1300 W Keefe Ave

V