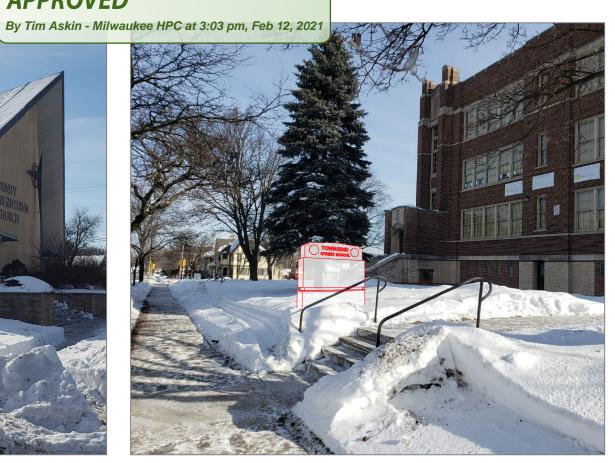

TOWNSENDKEYPLANNOT TO SCALE

roject Number 7184 heet Number :

A1.

1

By Tim Askin - Milwaukee HPC at 3:03 pm, Feb 12, 2021

SIGN MONUMENT WI 53216 EXTERIOR MILWAUKEE, SCHOOL BLVD, : SHERMAN I STREET **FAILS** DEI TOWNSEND ςΖ ВN 3360 3360 ភ EVISIONS awn by : RWM Checked by : Date : 02/11/2021 cale : As Noted Site Number : 365 Work Order : 440329 oject Number 7184 heet Number : A1

## **APPROVED**

ADJACENT CHURCH JUST SOUTH OF SITE

NEIGHBORING HOMES ACROSS SHERMAN BLVD

EXISTING BUILDING ENTRANCE DETAIL

APPROXIMATE SIGN LOCATION

| Division of Facilities and                        |                                                                  | Sean Kane - Manager<br>P.O. BOX 05259<br>Milwaukee. Wisconsin 5.3205-0529 |               | PUBLIC SCHOOLS Fax: 414–283–4682 |
|---------------------------------------------------|------------------------------------------------------------------|---------------------------------------------------------------------------|---------------|----------------------------------|
|                                                   |                                                                  |                                                                           |               |                                  |
| Inte :<br>Diska Title :<br>CONTEXT PHOTOS         | Froject Title :<br>TOWNSEND STREET SCHOOL EXTERIOR MONUMENT SIGN | Project Location :<br>3360 N SHERMAN BLVD, MILWAUKEE, WI 53216            | Abbroved Bv : | Бу                               |
| Drawn by :<br>RWM                                 |                                                                  |                                                                           |               |                                  |
| Checked by :<br>Date :<br>02/11/2021              |                                                                  |                                                                           |               |                                  |
| Scale :<br>As Noted<br>Site Number :              |                                                                  |                                                                           |               |                                  |
| 365<br>Work Order :<br>440329<br>Project Number : |                                                                  |                                                                           |               |                                  |
| 44<br>Project                                     | Numbe                                                            |                                                                           |               |                                  |