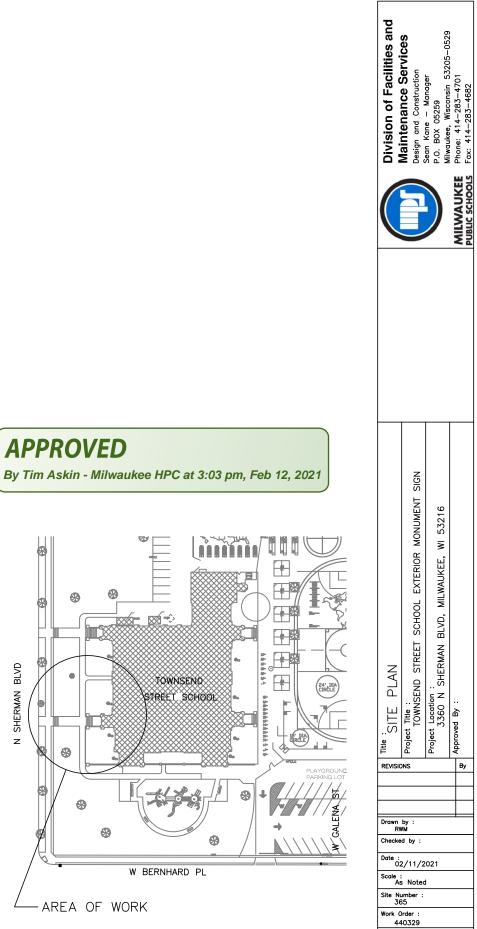

## **APPROVED**

ADJACENT CHURCH JUST SOUTH OF SITE

NEIGHBORING HOMES ACROSS SHERMAN BLVD

EXISTING BUILDING ENTRANCE DETAIL

APPROXIMATE SIGN LOCATION

| Division of Facilities and                        |                                                                  | Sean Kane - Manager<br>P.O. BOX 05259<br>Milwaukee. Wisconsin 5.3205-0529 |               | PUBLIC SCHOOLS Fax: 414–283–4682 |
|---------------------------------------------------|------------------------------------------------------------------|---------------------------------------------------------------------------|---------------|----------------------------------|
|                                                   |                                                                  |                                                                           |               |                                  |
| Inte :<br>Diska Title :<br>CONTEXT PHOTOS         | Froject Title :<br>TOWNSEND STREET SCHOOL EXTERIOR MONUMENT SIGN | Project Location :<br>3360 N SHERMAN BLVD, MILWAUKEE, WI 53216            | Abbroved Bv : | Бу                               |
| Drawn by :<br>RWM                                 |                                                                  |                                                                           |               |                                  |
| Checked by :<br>Date :<br>02/11/2021              |                                                                  |                                                                           |               |                                  |
| Scale :<br>As Noted<br>Site Number :              |                                                                  |                                                                           |               |                                  |
| 365<br>Work Order :<br>440329<br>Project Number : |                                                                  |                                                                           |               |                                  |
| 44<br>Project                                     | Numbe                                                            |                                                                           |               |                                  |