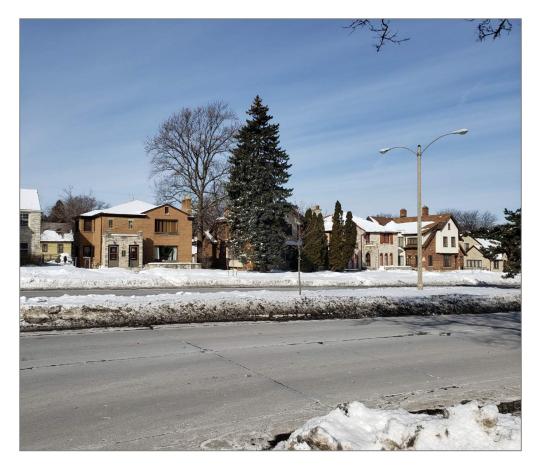

TOWNSENDKEYPLANNOT TO SCALE

roject Number 7184 heet Number :

A1.

1



By Tim Askin - Milwaukee HPC at 3:03 pm, Feb 12, 2021

SIGN MONUMENT WI 53216 EXTERIOR MILWAUKEE, SCHOOL BLVD, : SHERMAN I STREET **FAILS** DEI TOWNSEND ςΖ ВN 3360 3360 ភ EVISIONS awn by : RWM Checked by : Date : 02/11/2021 cale : As Noted Site Number : 365 Work Order : 440329 oject Number 7184 heet Number : A1

ities and rvices

, of Facilities a. .tenance Servicr and Construction \* 05259 \* Wis

Division ( Maintena

BOX



Work Order : 440329 roject Number 7184 Sheet Number :

A1.3







EXISTING VIEW FROM SOUTH ON SHERMAN BLVD

EXISTING VIEW FROM NORTH ON SHERMAN BLVD

## **APPROVED**



ADJACENT CHURCH JUST SOUTH OF SITE



NEIGHBORING HOMES ACROSS SHERMAN BLVD



EXISTING BUILDING ENTRANCE DETAIL



APPROXIMATE SIGN LOCATION

| Division of Facilities and                        |                                                                  | Sean Kane - Manager<br>P.O. BOX 05259<br>Milwaukee. Wisconsin 5.3205-0529 |               | PUBLIC SCHOOLS Fax: 414–283–4682 |
|---------------------------------------------------|------------------------------------------------------------------|---------------------------------------------------------------------------|---------------|----------------------------------|
|                                                   |                                                                  |