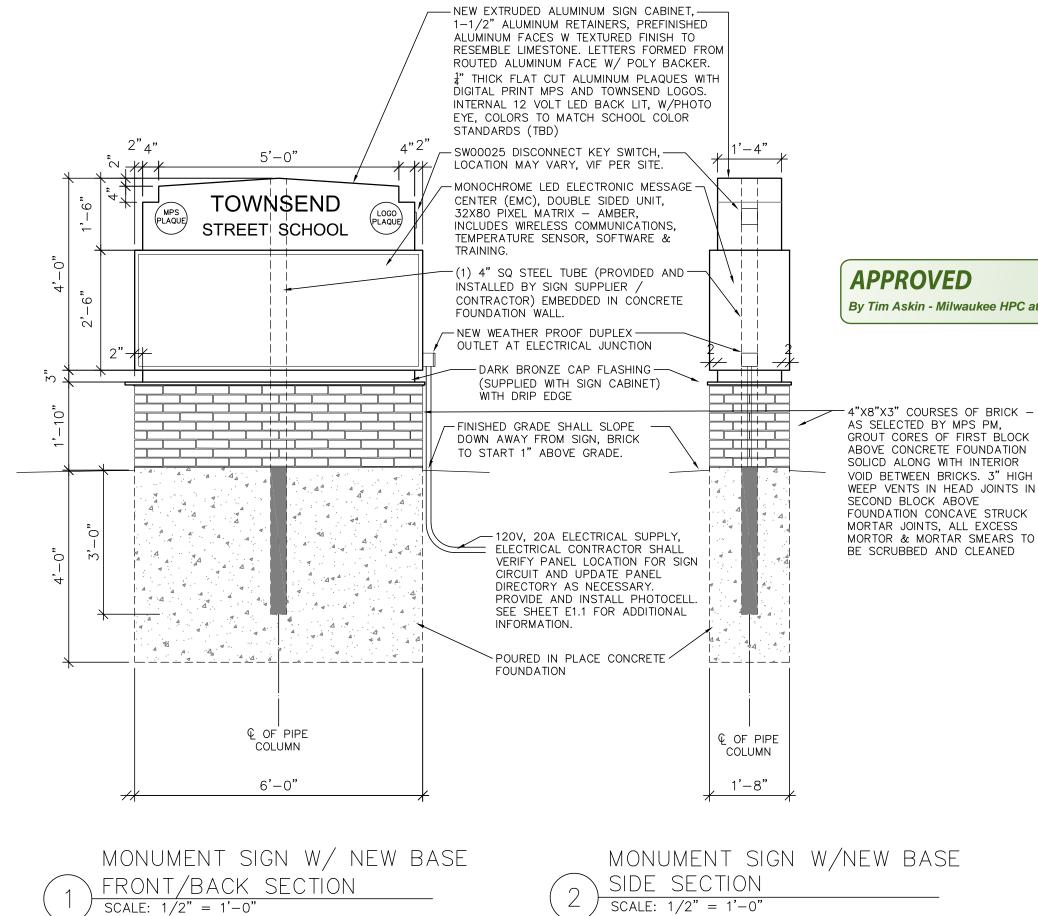

TOWNSENDKEYPLANNOT TO SCALE

roject Number 7184 heet Number :

A1.

1



By Tim Askin - Milwaukee HPC at 3:03 pm, Feb 12, 2021

SIGN MONUMENT WI 53216 EXTERIOR MILWAUKEE, SCHOOL BLVD, : SHERMAN I STREET **FAILS** DEI TOWNSEND ςΖ ВN 3360 3360 ភ EVISIONS awn by : RWM Checked by : Date : 02/11/2021 cale : As Noted Site Number : 365 Work Order : 440329 oject Number 7184 heet Number : A1

ities and rvices

, of Facilities a. .tenance Servicr and Construction \* 05259 \* Wis

Division ( Maintena

BOX



Work Order : 440329 roject Number 7184 Sheet Number :

A1.3







EXISTING VIEW FROM SOUTH ON SHERMAN BLVD

EXISTING VIEW FROM NORTH ON SHERMAN BLVD

## **APPROVED**



ADJACENT CHURCH JUST SOUTH OF SITE



NEIGHBORING HOMES ACROSS SHERMAN BLVD



EXISTING BUILDING ENTRANCE DETAIL



APPROXIMATE SIGN LOCATION

| Division of Facilities and                        |