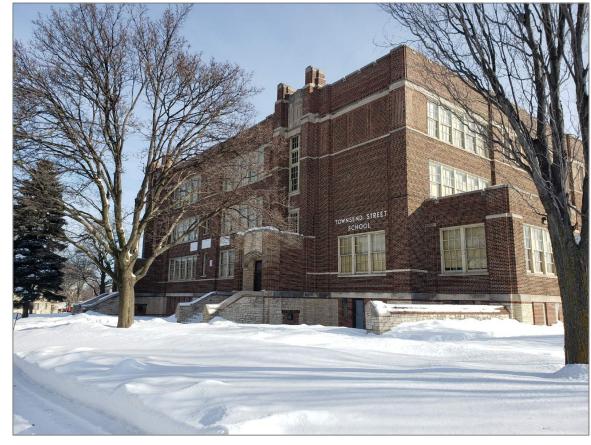

TOWNSENDKEYPLANNOT TO SCALE

roject Number 7184 heet Number :

A1.

1



By Tim Askin - Milwaukee HPC at 3:03 pm, Feb 12, 2021

SIGN MONUMENT WI 53216 EXTERIOR MILWAUKEE, SCHOOL BLVD, : SHERMAN I STREET **FAILS** DEI TOWNSEND ςΖ ВN 3360 3360 ភ EVISIONS awn by : RWM Checked by : Date : 02/11/2021 cale : As Noted Site Number : 365 Work Order : 440329 oject Number 7184 heet Number : A1

ities and rvices

, of Facilities a. .tenance Servicr and Construction \* 05259 \* Wis

Division ( Maintena

BOX



Work Order : 440329 roject Number 7184 Sheet Number :

A1.3







EXISTING VIEW FROM SOUTH ON SHERMAN BLVD

EXISTING VIEW FROM NORTH ON SHERMAN BLVD

## **APPROVED**



ADJACENT CHURCH JUST SOUTH OF SITE



NEIGHBORING HOMES ACROSS SHERMAN BLVD



EXISTING BUILDING ENTRANCE DETAIL



APPROXIMATE SIGN LOCATION

| Division of Facilities and                        |                                                                  | Sean Kane - Manager<br>P.O. BOX 05259<br>Milwaukee. Wisconsin 5.3205-0529 |               | PUBLIC SCHOOLS Fax: 414–283–4682 |
|---------------------------------------------------|------------------------------------------------------------------|---------------------------------------------------------------------------|---------------|----------------------------------|
|                                                   |