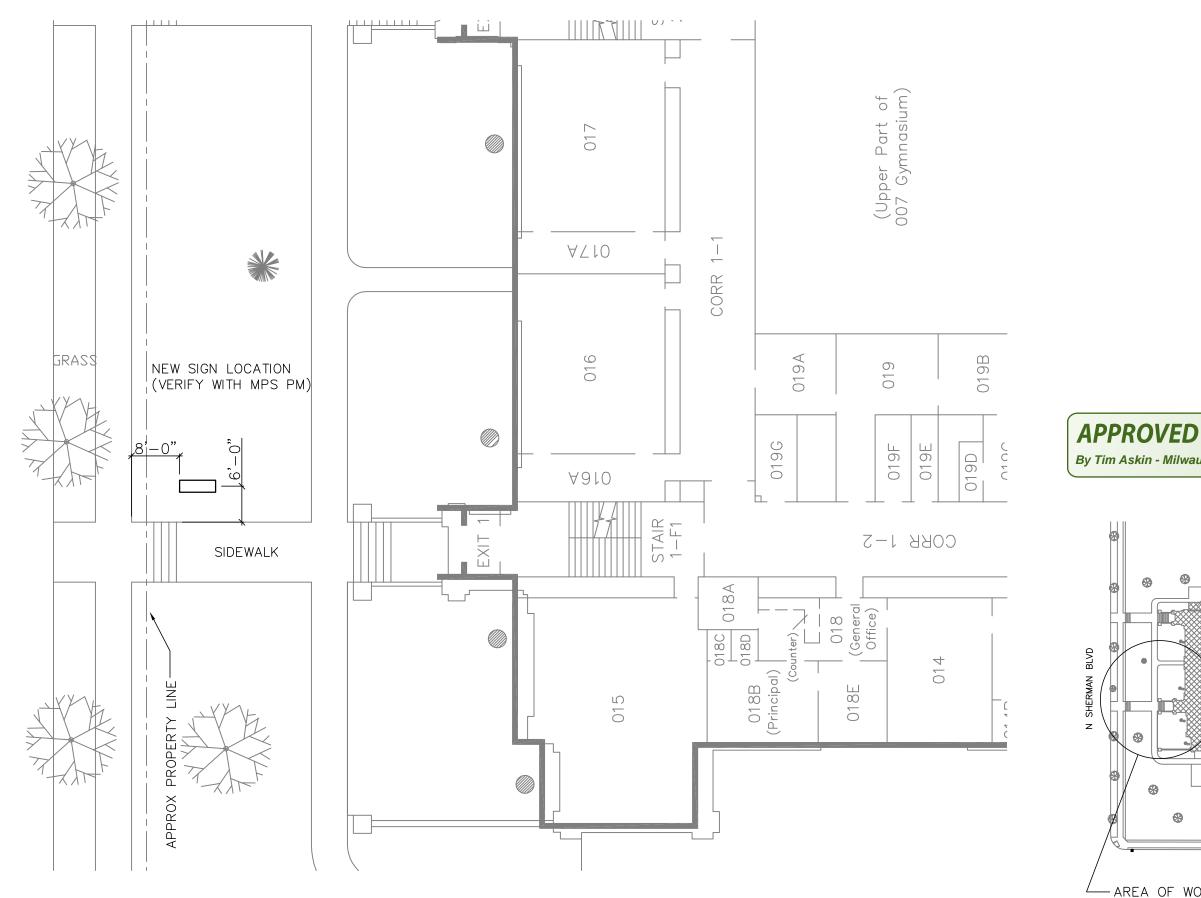

TOWNSENDKEYPLANNOT TO SCALE

roject Number 7184 heet Number :

A1.

1

By Tim Askin - Milwaukee HPC at 3:03 pm, Feb 12, 2021

SIGN MONUMENT WI 53216 EXTERIOR MILWAUKEE, SCHOOL BLVD, : SHERMAN I STREET **FAILS** DEI TOWNSEND ςΖ ВN 3360 3360 ភ EVISIONS awn by : RWM Checked by : Date : 02/11/2021 cale : As Noted Site Number : 365 Work Order : 440329 oject Number 7184 heet Number : A1