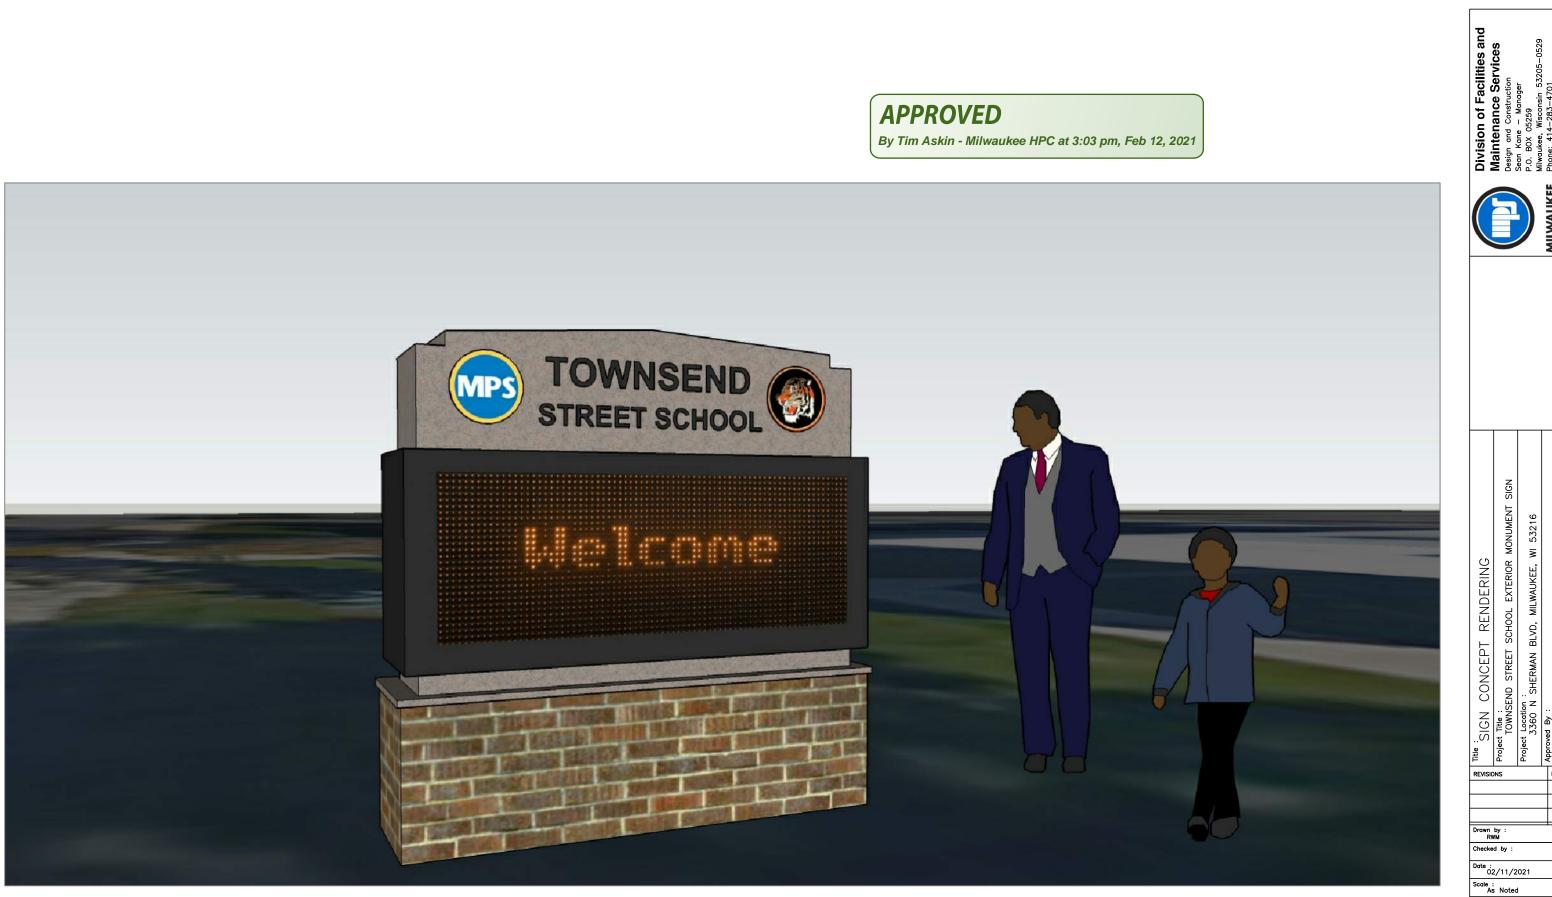

TOWNSENDKEYPLANNOT TO SCALE

roject Number 7184 heet Number :

A1.

1

By Tim Askin - Milwaukee HPC at 3:03 pm, Feb 12, 2021

SIGN MONUMENT WI 53216 EXTERIOR MILWAUKEE, SCHOOL BLVD, : SHERMAN I STREET **FAILS** DEI TOWNSEND ςΖ ВN 3360 3360 ភ EVISIONS awn by : RWM Checked by : Date : 02/11/2021 cale : As Noted Site Number : 365 Work Order : 440329 oject Number 7184 heet Number : A1